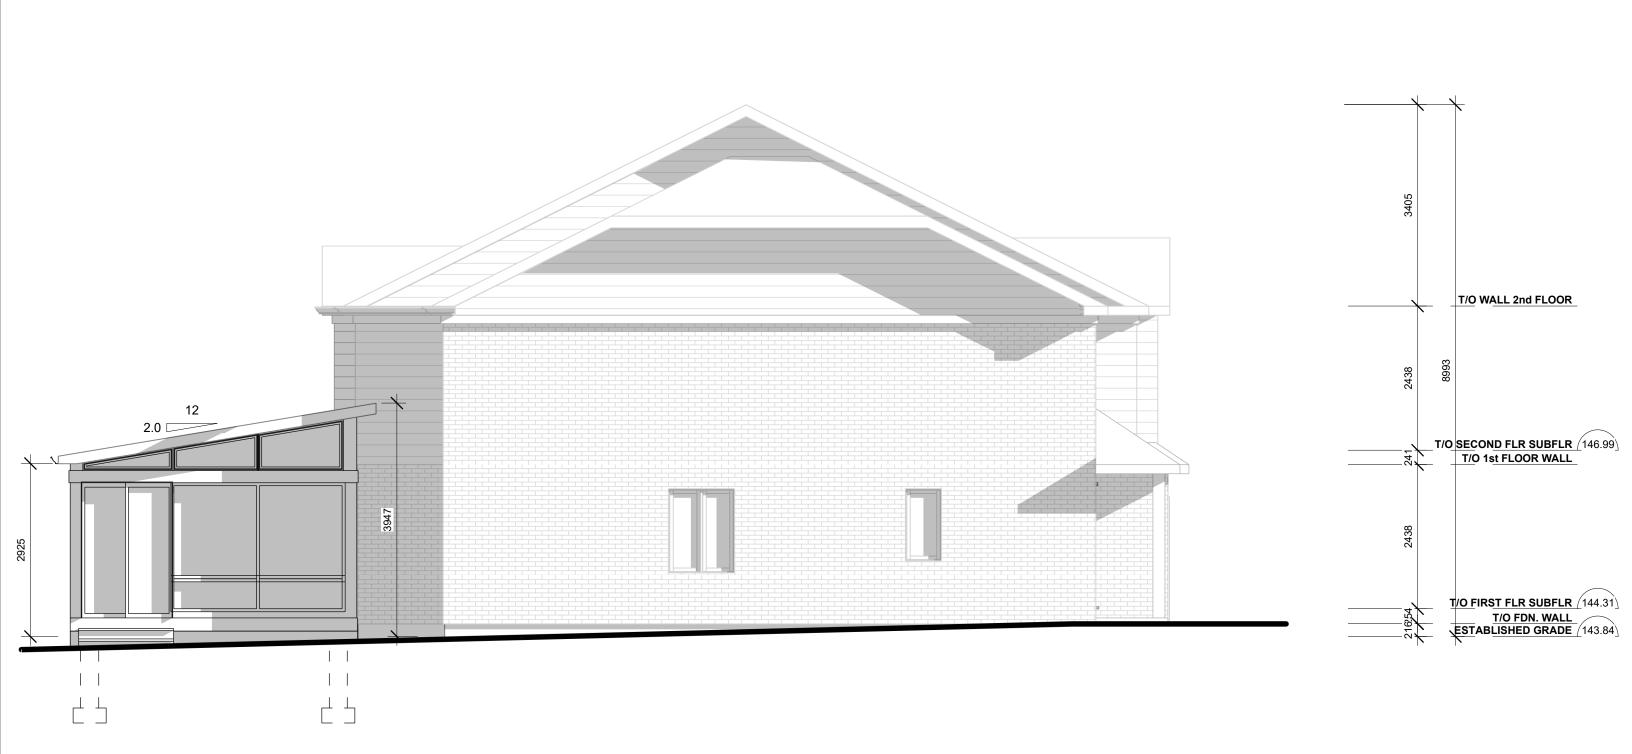

### **NORTH ELEVATION**

### PRIVATE RESIDENCE

1126 WESTVIEW TERRACE

Scale: 3/16" = 1'-0"

2024-02-14 5:01:28 PM