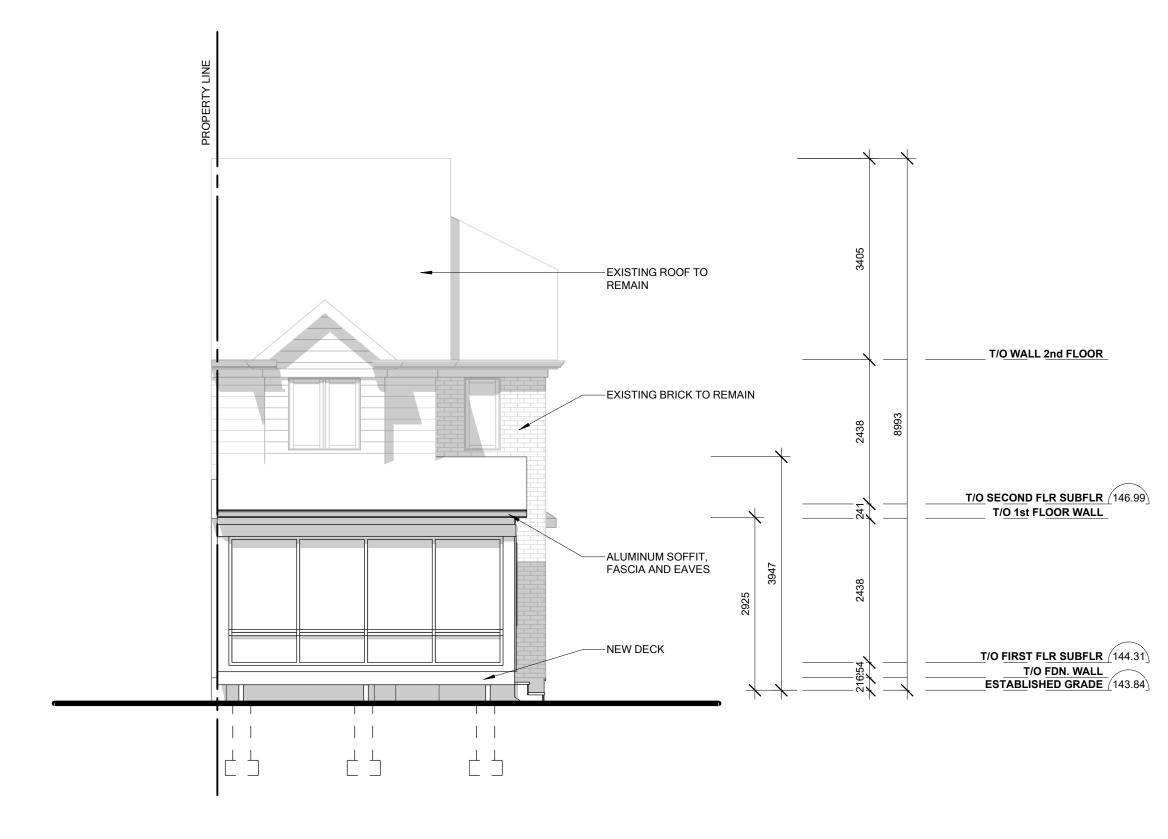

### **WEST ELEVATION**

### PRIVATE RESIDENCE

1126 WESTVIEW TERRACE

Scale: 3/16" = 1'-0"

2024-02-14 5:01:27 PM