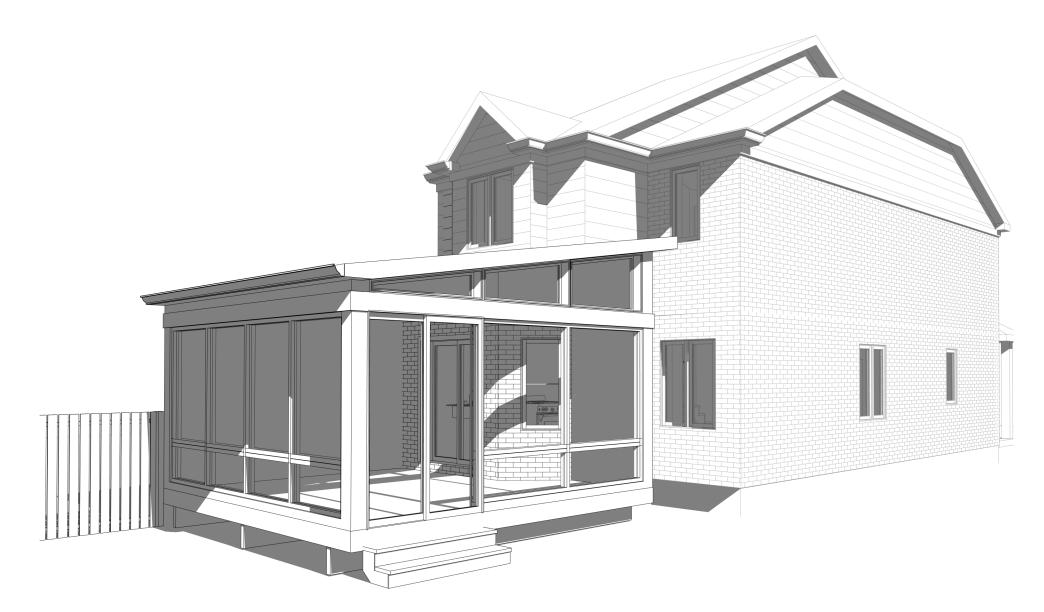

| 4.5m     |                     | 9.64m |          |
| GROSS<br>FLOOR AREA | 127.9                 | n²            | 0m²   | 127.9m²             | 42.3 | n/a                            |                 | REAR<br>YARD           | 7.97m    | 6.0m                |       | 4.12m    |
| HEIGHT              | 8.99                  | m             |       | 8.99m               |      | 12.0m                          |                 | SIDE YARD<br>(NORTH)   | 4.56m    | 3.0m                |       | 4.56m    |
| # OF STORIES        | 2                     |               |       | 2                   |      |                                |                 | SIDE YARD<br>(SOUTH)   | 0m       | 0m                  |       | 0m       |





32.32 m



# 1126 Westview Terrace



Committee of Adjustment



### **WEST ELEVATION**

### PRIVATE RESIDENCE

1126 WESTVIEW TERRACE



Scale: 3/16" = 1'-0"

2024-02-14 5:01:27 PM



# **EAST ELEVATION**PRIVATE RESIDENCE

1126 WESTVIEW TERRACE



Scale: 3/16" = 1'-0"

2024-02-14 5:01:29 PM



### **NORTH ELEVATION**

### PRIVATE RESIDENCE

1126 WESTVIEW TERRACE



Scale: 3/16" = 1'-0"

2024-02-14 5:01:28 PM



## **SOUTH ELEVATION**

### PRIVATE RESIDENCE

1126 WESTVIEW TERRACE



Scale: 3/16" = 1'-0"

2024-02-14 5:01:31 PM