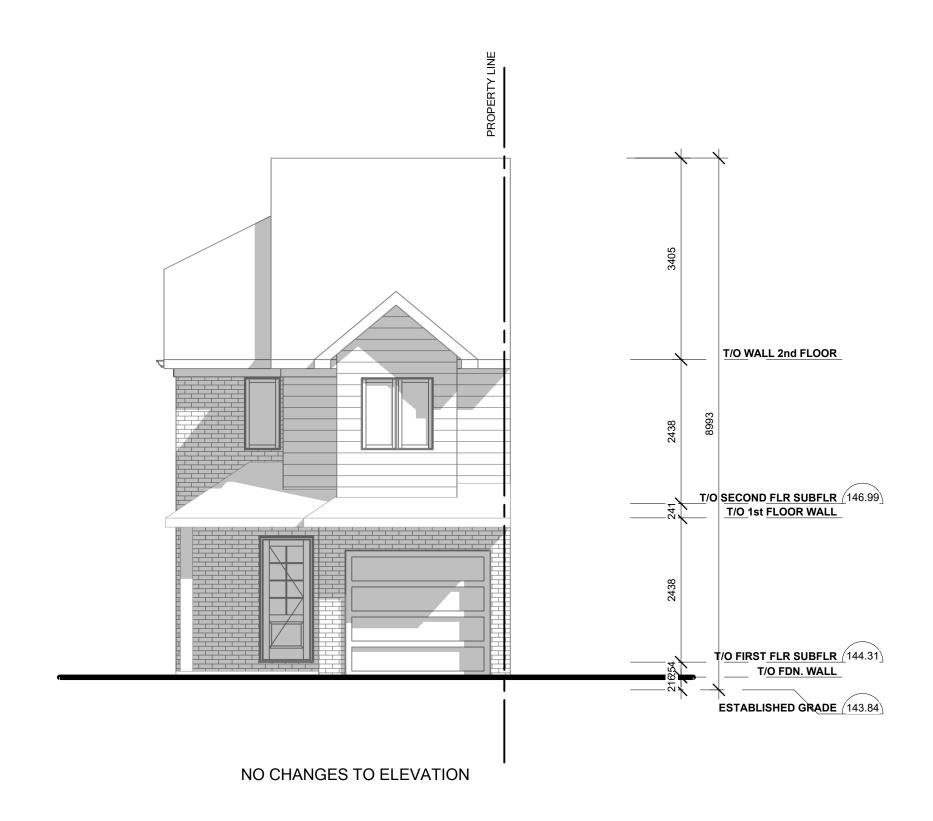

### **WEST ELEVATION**

### PRIVATE RESIDENCE

1126 WESTVIEW TERRACE

Scale: 3/16" = 1'-0"

2024-02-14 5:01:27 PM