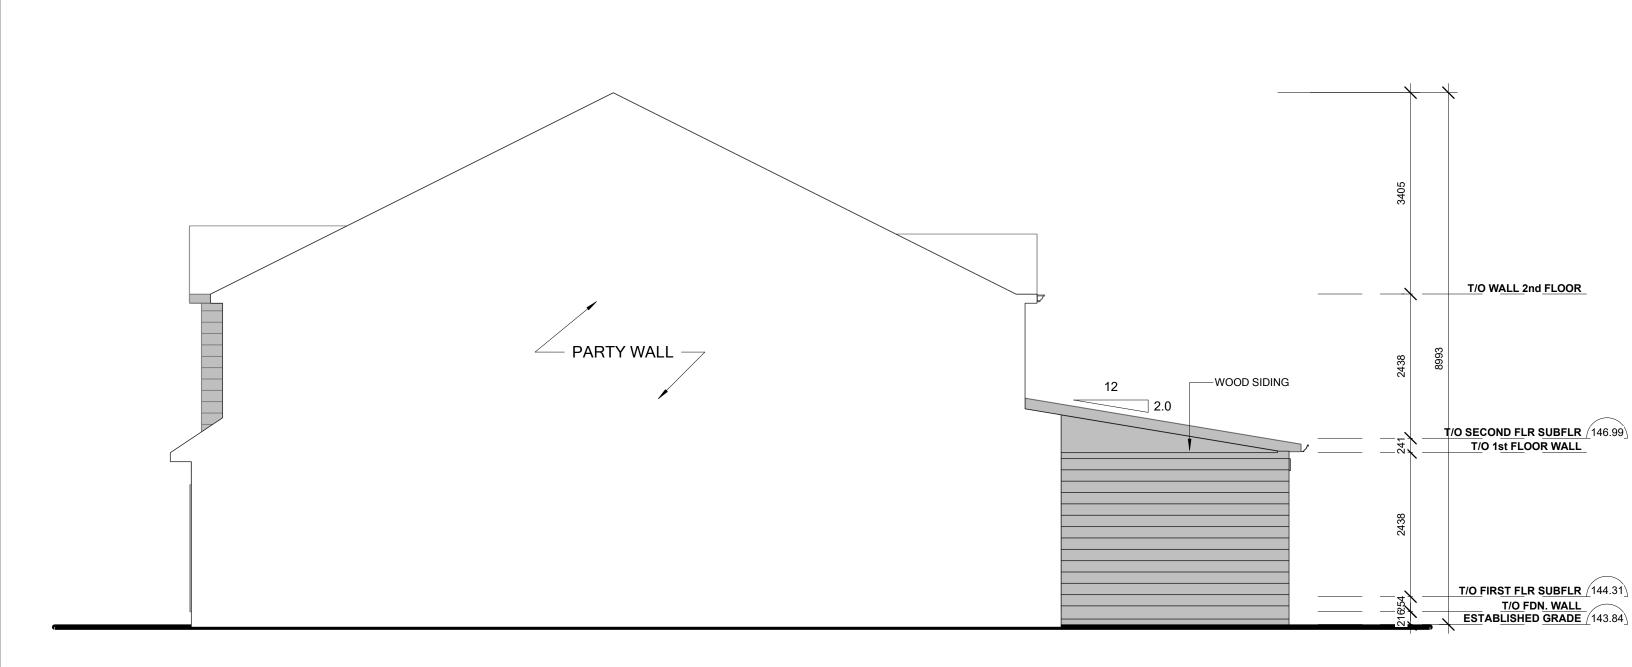

## **SOUTH ELEVATION**

### PRIVATE RESIDENCE

1126 WESTVIEW TERRACE

Scale: 3/16" = 1'-0"

2024-02-14 5:01:31 PM