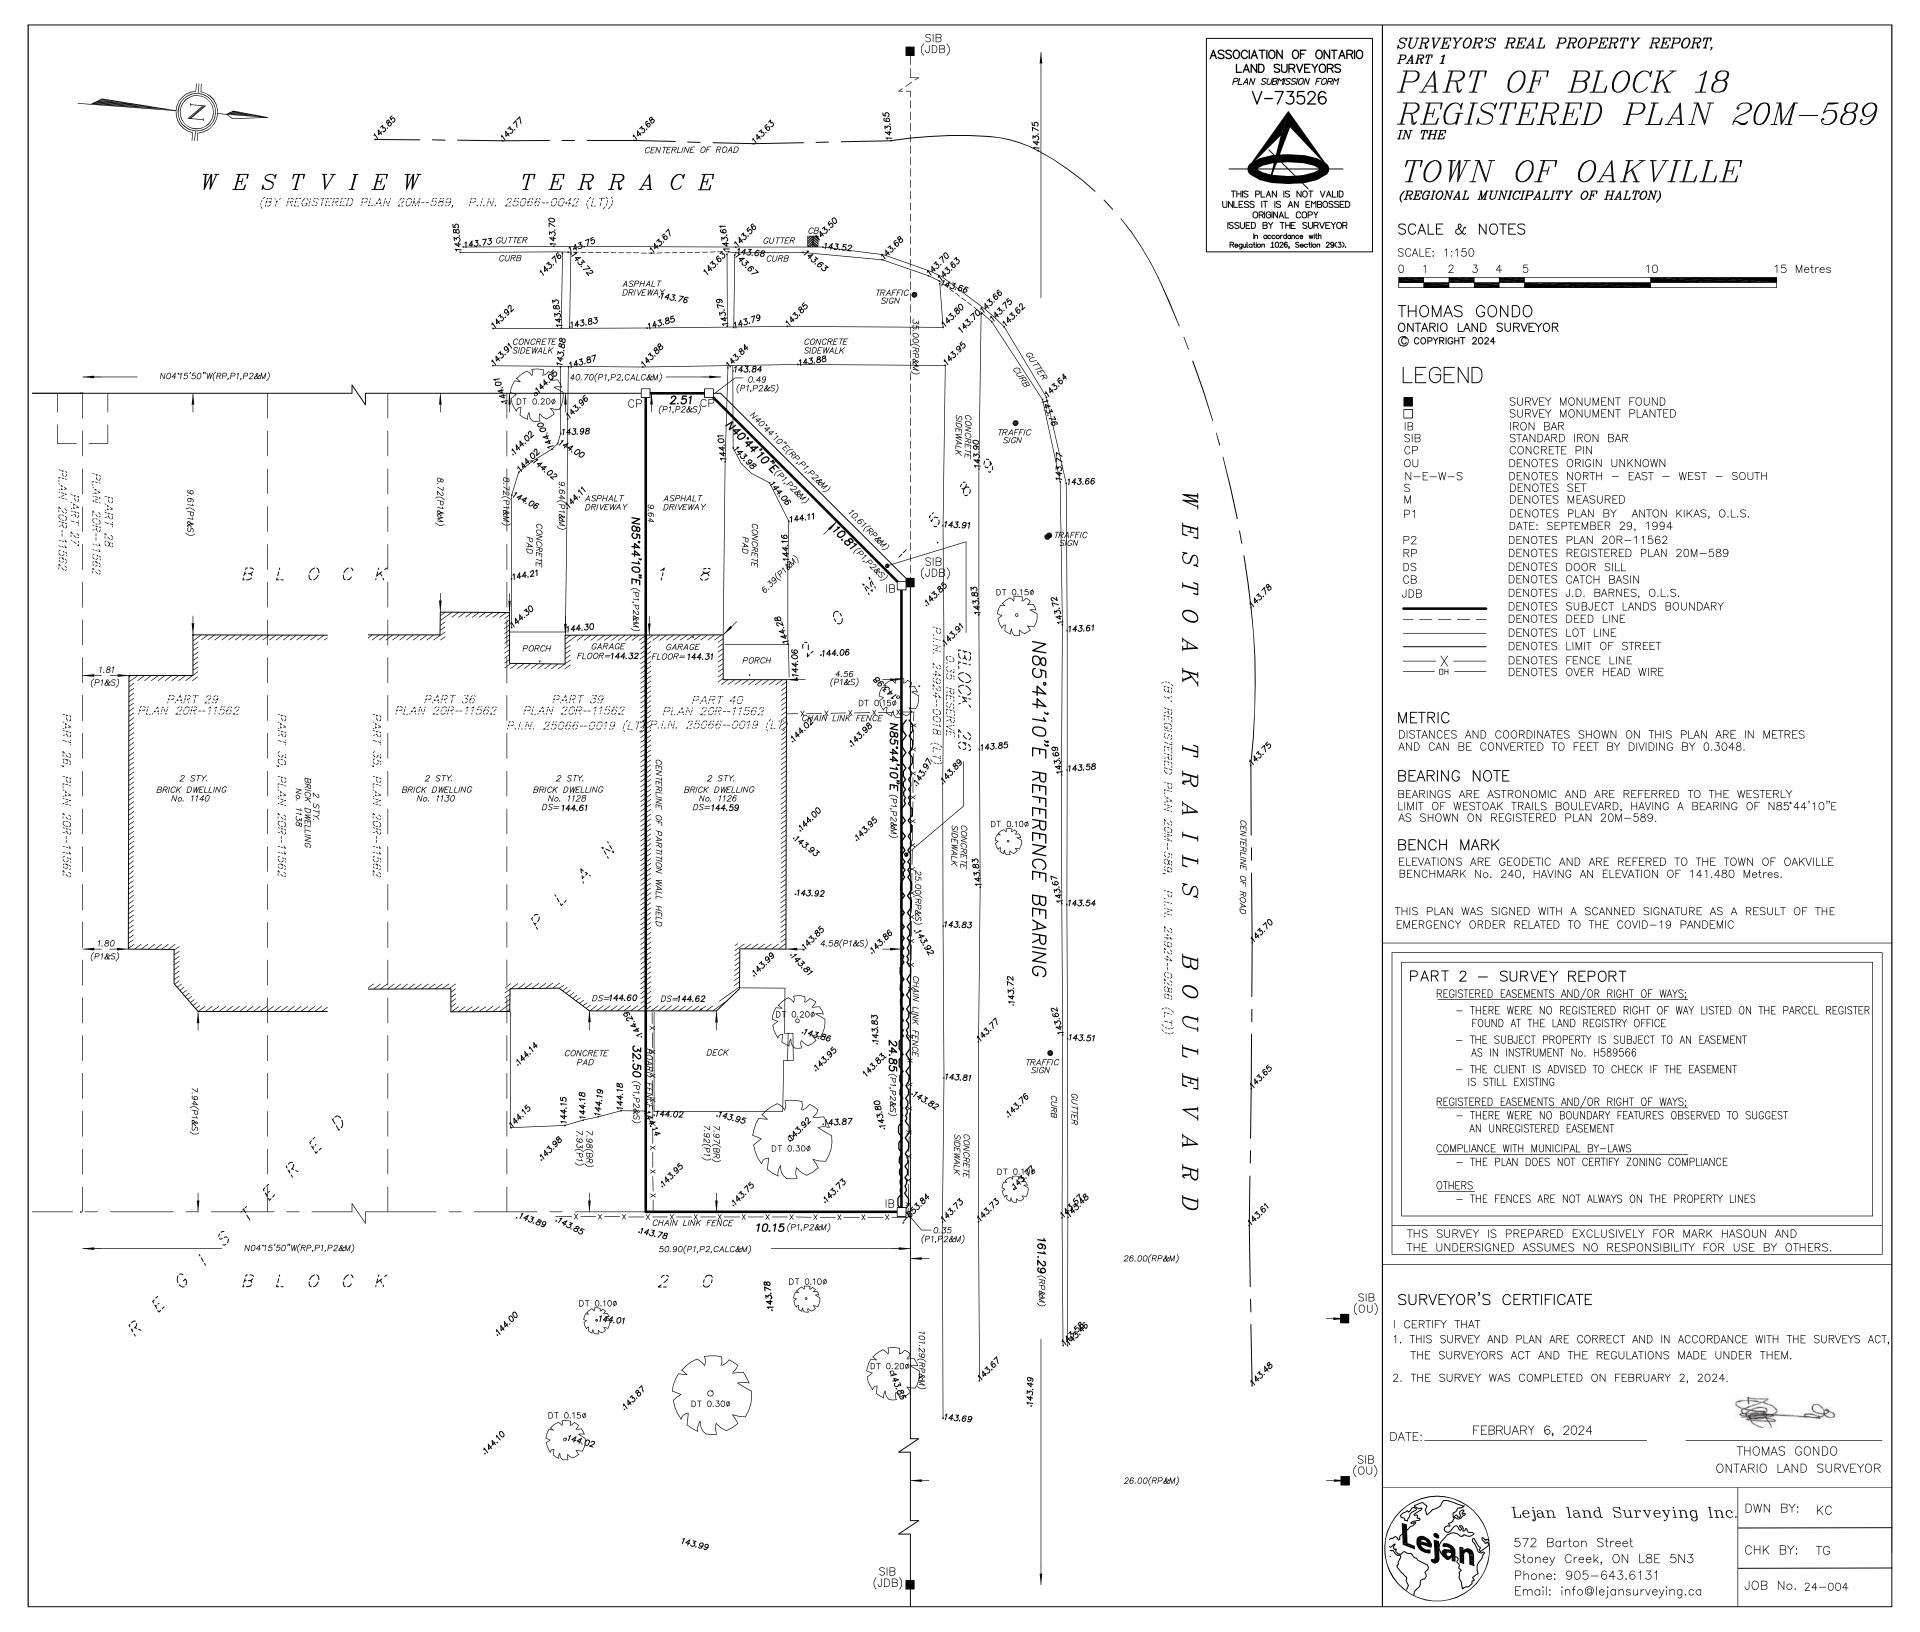

# **SITE PLAN**PRIVATE RESIDENCE

1126 WESTVIEW TERRACE

| ZONING:<br>RM1      | LOT NO:<br>PART OF 18 |               | I -   | PLAN NO:<br>20M-589 |      | LOT AREA:<br>302m <sup>2</sup> |                 | LOT FRONTAGE:<br>2.51m |          | LOT DEPTH:<br>32.5m |       |          |
|---------------------|-----------------------|---------------|-------|---------------------|------|--------------------------------|-----------------|------------------------|----------|---------------------|-------|----------|
| DESCRIPTION         | EXISTING              | ADD           | ITION | TOTAL               | %    | ALLOWED                        | %               | SETBACKS               | EXISTING | REQUIRED PROPOSE    |       | PROPOSED |
| LOT<br>COVERAGE     | 78.25                 | 78.25m² 21.5m |       | 99.75m²             | 33.0 | n/a                            | n/a FRONT 9.64m |                        | 4.5m     |                     | 9.64m |          |
| GROSS<br>FLOOR AREA | 127.9                 | n²            | 0m²   | 127.9m²             | 42.3 | n/a                            |                 | REAR<br>YARD           | 7.97m    | 6.0m                |       | 4.12m    |
| HEIGHT              | 8.99                  | m             |       | 8.99m               |      | 12.0m                          |                 | SIDE YARD<br>(NORTH)   | 4.56m    | 3.0m                |       | 4.56m    |
| # OF STORIES        | 2                     |               |       | 2                   |      |                                |                 | SIDE YARD<br>(SOUTH)   | 0m       | 0m                  |       | 0m       |