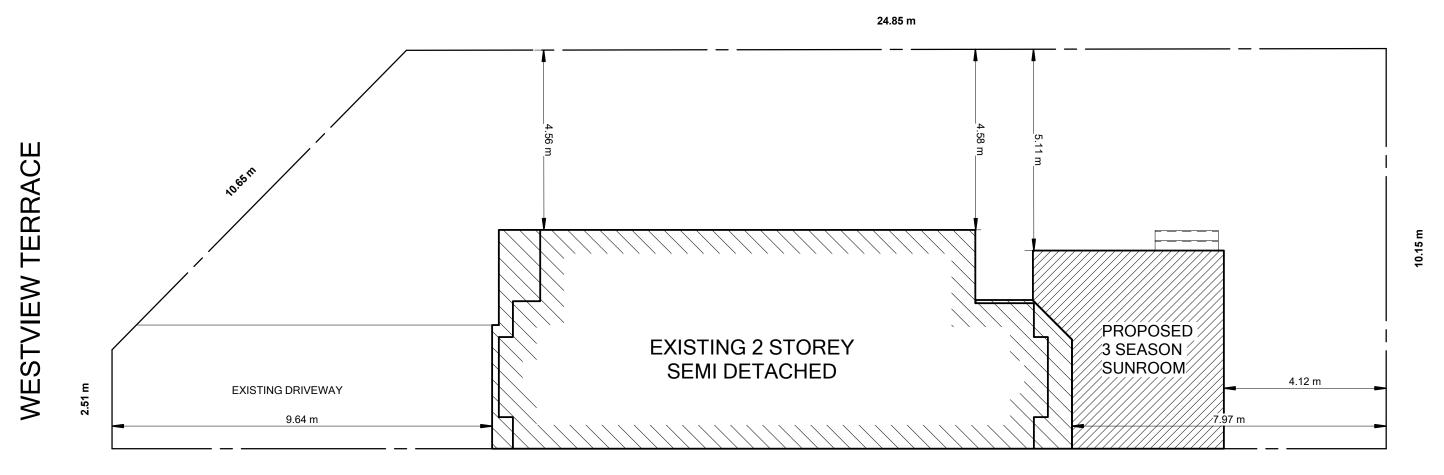

# **SITE PLAN**PRIVATE RESIDENCE

1126 WESTVIEW TERRACE

| ZONING:<br>RM1      | LOT NO:<br>PART OF 18 |               | I -   | PLAN NO:<br>20M-589 |      | LOT AREA:<br>302m <sup>2</sup> |                 | LOT FRONTAGE:<br>2.51m |          | LOT DEPTH:<br>32.5m |       |          |
|---------------------|-----------------------|---------------|-------|---------------------|------|--------------------------------|-----------------|------------------------|----------|---------------------|-------|----------|
| DESCRIPTION         | EXISTING              | ADD           | ITION | TOTAL               | %    | ALLOWED                        | %               | SETBACKS               | EXISTING | REQUIRED PROPOSE    |       | PROPOSED |
| LOT<br>COVERAGE     | 78.25                 | 78.25m² 21.5m |       | 99.75m²             | 33.0 | n/a                            | n/a FRONT 9.64m |                        | 4.5m     |                     | 9.64m |          |
| GROSS<br>FLOOR AREA | 127.9                 | n²            | 0m²   | 127.9m²             | 42.3 | n/a                            |                 | REAR<br>YARD           | 7.97m    | 6.0m                |       | 4.12m    |
| HEIGHT              | 8.99                  | m             |       | 8.99m               |      | 12.0m                          |                 | SIDE YARD<br>(NORTH)   | 4.56m    | 3.0m                |       | 4.56m    |
| # OF STORIES        | 2                     |               |       | 2                   |      |                                |                 | SIDE YARD<br>(SOUTH)   | 0m       | 0m                  |       | 0m       |