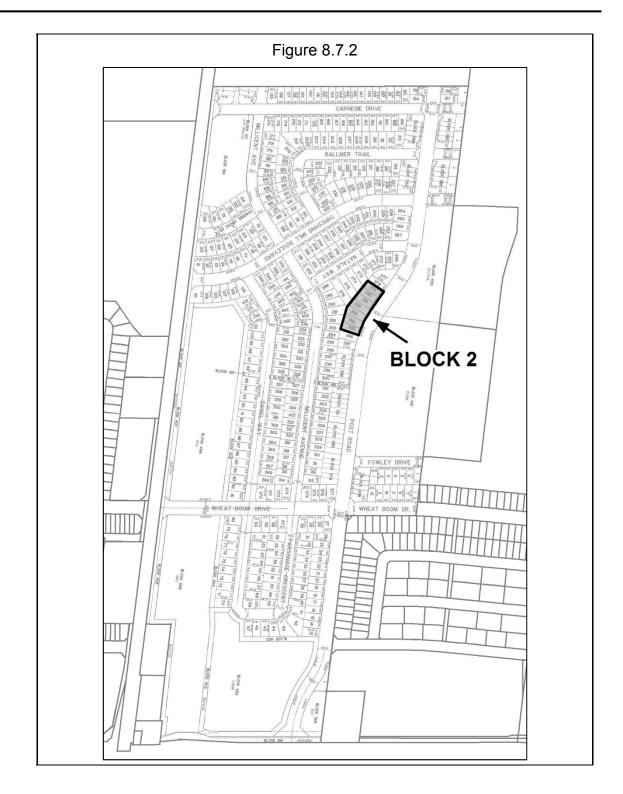

4. This By-law comes into force in accordance with Section 34 of the *Planning Act*, R.S.O. 1990, c. P.13, as amended.

PASSED this 28<sup>th</sup> day of November, 2016.

MAYOR

CLERK

SCHEDULE "A"

## AMENDMENT TO BY-LAW 2009-189

Rezoned from General Urban (GU sp:3); General Urban (H9-GU sp:3); Neighbourhood Centre (NC sp:7); Neighbourhood Centre (H9-NC sp:7) and Neighbourhood Centre (H9/H10-NC sp:29) to to General Urban (H16-GU sp:3); General Urban (H9/H16-GU sp:3); General Urban (H9/H15/H16-GU sp:3); Neighbourhood Centre (H16-NC sp:7); Neighbourhood Centre (H9/H15/H16-NC sp:7); and Neighbourhood Centre (H9/H10/H15/H16-NC sp:29) Dundas Urban Core (H16-DUC sp:26) Dundas Urban Core (H16-DUC sp:26)