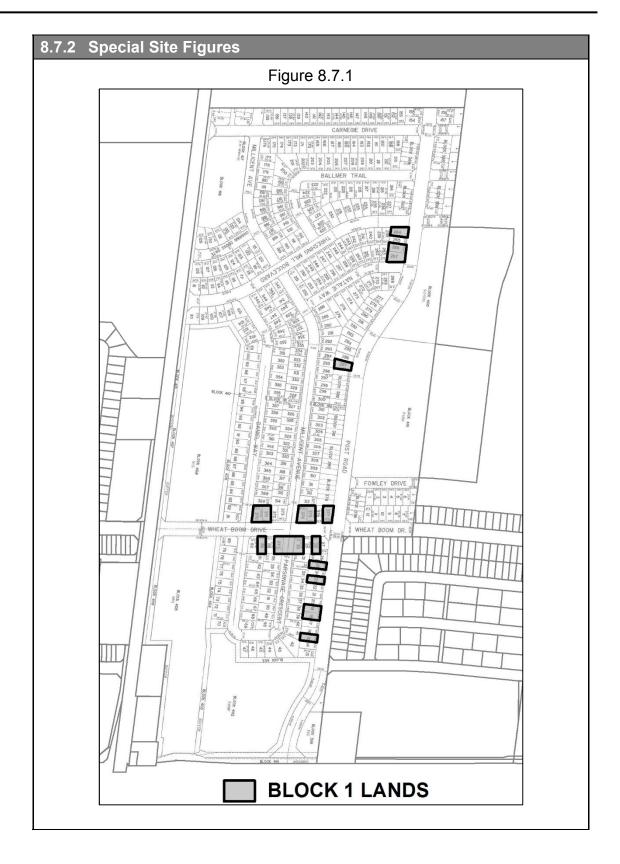

|                                                                                                                                                       | 8.7                                                                                                                                                                                                                                                                                                                                         | Sixth Line Corporation                                  | Parent Zone: NC |  |  |  |  |
|-------------------------------------------------------------------------------------------------------------------------------------------------------|---------------------------------------------------------------------------------------------------------------------------------------------------------------------------------------------------------------------------------------------------------------------------------------------------------------------------------------------|---------------------------------------------------------|-----------------|--|--|--|--|
| Map 12(5)                                                                                                                                             |                                                                                                                                                                                                                                                                                                                                             | (Part of Lot 15, Concession 1, NDS<br>41 Dundas Street) | (2016-103)      |  |  |  |  |
| 8.7.′                                                                                                                                                 | 8.7.1 Zone Provisions                                                                                                                                                                                                                                                                                                                       |                                                         |                 |  |  |  |  |
| In addition to the permitted uses and regulations of the Neighbourhood Centre (NC-1) Performance <i>Zone</i> , the following regulations shall apply: |                                                                                                                                                                                                                                                                                                                                             |                                                         |                 |  |  |  |  |
| f)                                                                                                                                                    | A one <i>storey</i> addition for a <i>single detached dwelling street access</i> attached <i>private garage</i> may project into the <i>rear yard</i> with a minimum setback of 3 m for a maximum of 45% of the <i>dwelling</i> width measured at the rear of the main building for lands identified as Block 1 lands on Figure 8.7.1 only. |                                                         |                 |  |  |  |  |
| g)                                                                                                                                                    | Minimum rear setback for lands identified as<br>Block 1 and Block 2 lands on Figures 8.7.17 mand 8.7.2 only7                                                                                                                                                                                                                                |                                                         |                 |  |  |  |  |
| h)                                                                                                                                                    | Notwithstanding the maximum <i>lot depth</i> for a <i>single-detached dwelling</i> in Section 7.5.8.1, the maximum <i>lot depth</i> for a <i>single-detached dwelling</i> for lands identified as Block 2 on Figure 8.7.2 only                                                                                                              |                                                         | 34 m            |  |  |  |  |