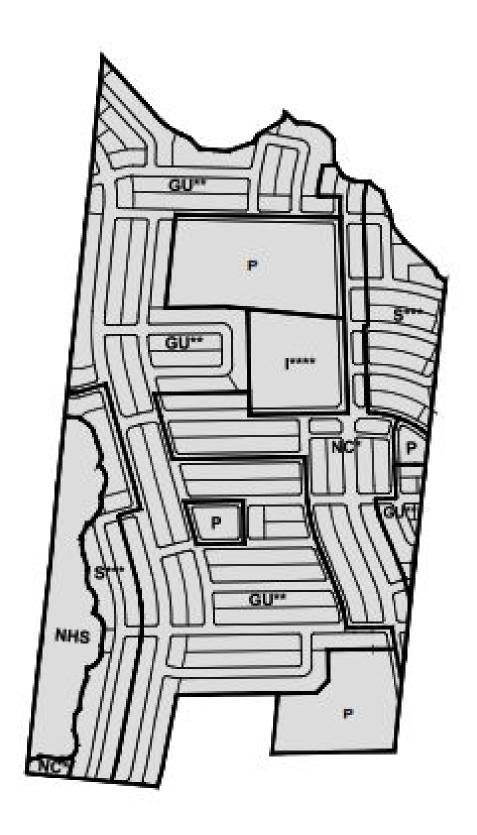

## **APPENDIX A – Applicant's Proposed Zoning Regulations**

| 8.<br>Map 12(6) |                                                                                                                                                                                                                                                                | Part of Lot 8 & 9, Concession 1, NDS<br>(Mattamy (Joshua Creek) Limited) | Parent Zone: NC-2<br>(2020-XXX) |
|-----------------|----------------------------------------------------------------------------------------------------------------------------------------------------------------------------------------------------------------------------------------------------------------|--------------------------------------------------------------------------|---------------------------------|
|                 |                                                                                                                                                                                                                                                                |                                                                          |                                 |
| The fo          | llowing                                                                                                                                                                                                                                                        | regulations apply to all buildings:                                      | 60-                             |
| a)              | Notwithstanding the maximum width in Table 4.21(g), the maximum width of Bay, Box Out and Bow Windows with or without foundations which may be a maximum of three storeys in height and which may include a door.                                              |                                                                          | 4.0 m                           |
| b)              | Notwithstanding Section 4.27, a <i>porch</i> shall have walls that are open and unenclosed for at least 40% of the total area of the vertical planes forming its perimeter, other than where it abuts the exterior of the <i>building</i> or insect screening. |                                                                          |                                 |

|           | 8.**                                      | Part of Lot 8 & 9, Concession 1, NDS                                                                                                                                                                                                                                                                                                                                   | Parent Zone: GU |  |
|-----------|-------------------------------------------|------------------------------------------------------------------------------------------------------------------------------------------------------------------------------------------------------------------------------------------------------------------------------------------------------------------------------------------------------------------------|-----------------|--|
| Map 12(6) |                                           | (Mattamy (Joshua Creek) Limited)                                                                                                                                                                                                                                                                                                                                       | (2020-xxx)      |  |
| 8.**      | *.1 Zo                                    | ne Regulations for All Lands                                                                                                                                                                                                                                                                                                                                           |                 |  |
|           | e following<br>ecial Prov                 | g regulations apply to all lands identified as ision:                                                                                                                                                                                                                                                                                                                  | subject to this |  |
| a)        | 4.21(g),<br>Bow W<br>may be               | standing the maximum width in Table<br>the maximum width of Bay, Box Out and<br>indows with or without foundations which<br>a maximum of three storeys in height and<br>hay include a door.                                                                                                                                                                            |                 |  |
| b)        | (P) zone<br>minimum<br>the por<br>minimum | Notwithstanding Section 4.27, for corner lots or lots abutting the Park (P) zone or Natural Heritage System (NHS) zone, a porch shall have a minimum depth from the exterior of the building to the outside edge of the porch of 1.5 metres. Required depths shall be provided for a minimum of 40% of the porch. However, steps may encroach into the required depth. |                 |  |
| c)        | and une                                   | Notwithstanding Section 4.27, a <i>porch</i> shall have walls that are open and unenclosed for at least 40% of the total area of the vertical planes forming its perimeter, other than where it abuts the exterior of the <i>building</i> or insect screening.                                                                                                         |                 |  |
| d)        | shall ha<br>for a si                      | Notwithstanding Section 5.4.1.2, a parking space in a private garage shall have an unobstructed area with a width of not less than 2.9 metres for a single car private garage and one step may encroach into the width of a parking space within a garage at the side of the parking space.                                                                            |                 |  |
| e)        | yard for                                  | standing Table 7.6.2, the minimum real<br>single detached dwellings with a lot depth<br>m or less.                                                                                                                                                                                                                                                                     |                 |  |

| Map 12(6) |                                                                                                                                                                                                                                                                                             | Part of Lot 8 & 9, Concession 1, NDS                                                                                                                                                                                                       | Parent Zone: S<br>(2020-xxx)                                    |
|-----------|---------------------------------------------------------------------------------------------------------------------------------------------------------------------------------------------------------------------------------------------------------------------------------------------|--------------------------------------------------------------------------------------------------------------------------------------------------------------------------------------------------------------------------------------------|-----------------------------------------------------------------|
|           |                                                                                                                                                                                                                                                                                             | (Mattamy (Joshua Creek) Limited)                                                                                                                                                                                                           |                                                                 |
| 8.**      | *.1 Zo                                                                                                                                                                                                                                                                                      | ne Regulations for All Lands                                                                                                                                                                                                               |                                                                 |
|           | following                                                                                                                                                                                                                                                                                   | regulations apply to all lands identified as ision:                                                                                                                                                                                        | subject to this                                                 |
| a)        | 4.21(g),<br>Bow W<br>may be                                                                                                                                                                                                                                                                 | standing the maximum width in Table the maximum width of Bay, Box Out and indows with or without foundations which a maximum of three storeys in height and may include a door.                                                            | 304 3349, 9454                                                  |
| b)        | the externetres.                                                                                                                                                                                                                                                                            | standing Section 4.27, for corner lots or lots<br>e System (NHS) zone, a porch shall have a n<br>erior of the building to the outside edge of<br>Required depths shall be provided for a min<br>However, steps may encroach into the requi | ninimum depth from<br>of the porch of 1.5<br>imum of 40% of the |
| c)        | Notwithstanding Section 4.27, a porch shall have walls that are open and unenclosed for at least 40% of the total area of the vertical planes forming its perimeter, other than where it abuts the exterior of the building or insect screening.                                            |                                                                                                                                                                                                                                            |                                                                 |
| d)        | Notwithstanding Section 5.4.1.2, a parking space in a private garage shall have an unobstructed area with a width of not less than 2.9 metres for a single car private garage and one step may encroach into the width of a parking space within a garage at the side of the parking space. |                                                                                                                                                                                                                                            |                                                                 |
| e)        | Section                                                                                                                                                                                                                                                                                     | standing the minimum rear setback yard in 7.7.2, the minimum rear yard setback for a detached dwelling street access attached garage                                                                                                       |                                                                 |

| 8.****<br>Map 12(6) |           | Part of Lot 8 & 9, Concession 1, NDS<br>(Mattamy (Joshua Creek) Limited) | Parent Zone: I<br>(2020-xxx) |      |
|---------------------|-----------|--------------------------------------------------------------------------|------------------------------|------|
|                     |           |                                                                          |                              | 8.** |
| a)                  | Day Car   | re                                                                       |                              |      |
| 8.**                | **.2 Z    | one Provisions                                                           |                              |      |
| The                 | following | regulations apply:                                                       |                              |      |
| a)                  | Minimur   | n Floor Space Index                                                      | 0.2                          |      |