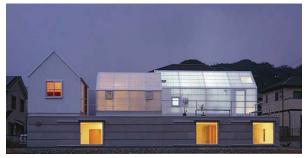

### Precedents

INTERIOR VIEW OF GLASS GABLE END

GLASS ROOF AND WALLS WITH STONE BASE

GLASS STRUCTURE WITH GLAZED ROOF

TRANSLUCENT GLASS VOLUME

WOOD STRUCTURE WITH GLAZED ROOF

WOOD STRUCTURE WITH CONTINUOUS GLAZED CENTRAL SKYLIGHT