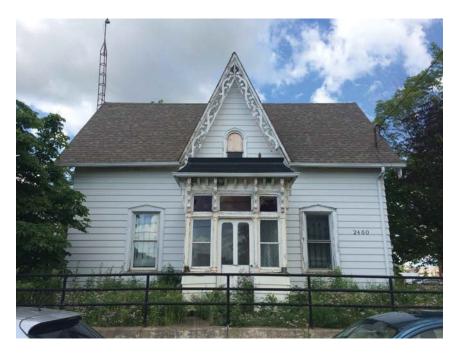

### **OLD BRONTE**

2460 & 2468 Old Bronte Road, Oakville Project No. 17-106

# **DRAFT**

March 22, 2019

#### HERITAGE ARCHITECT

ERA Architects 625 Church St, Suite 600, Toronto, ON M4Y 2G1

#### HERITAGE DRAWING LIST

AH000 Cover Sheet
AH001 Existing Survey
AH002 Proposed Combined Site & Landscape Plan

AH301 Basement and Ground Floor Plans AH302 Second and Attic Floor Plans AH303 Roof Plan

AH501 East and West Elevations AH502 South Elevation AH503 North Elevation

AH601 Building Sections

|  | ZONING IS MU3 "H1"                                      | REQUIRED                          | PROVIDED            |
|--|---------------------------------------------------------|-----------------------------------|---------------------|
|  | HEIGHT (MIN) FOR NEW<br>ADDITION/BUILDING