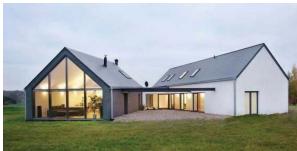

### Precedents

SYMMETRICAL CENTRAL PITCH WITH LOW SLOPE SIDE ROOF

SOLID WALLS AND ROOF WITH GLASS GABLE END

CHANNEL GLASS WALLS

SYMMETRICAL PITCH ROOF FLANKED BY TWO LOW SLOPE SIDES

GLASS GABLE END

MINIMALIST PITCH ROOF PROFILE