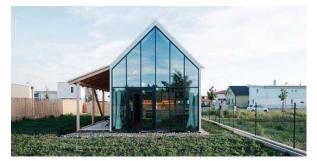

### Precedents

SYMMETRICAL CENTRAL PITCH WITH LOW SLOPE SIDE ROOF

SOLID WALLS AND ROOF WITH GLASS GABLE END

CHANNEL GLASS WALLS

SYMMETRICAL PITCH ROOF FLANKED BY TWO LOW SLOPE SIDES

GLASS GABLE END

MINIMALIST PITCH ROOF PROFILE