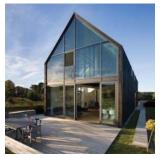

### Precedents

SYMMETRICAL CENTRAL PITCH WITH LOW SLOPE SIDE ROOF

SOLID WALLS AND ROOF WITH GLASS GABLE END

CHANNEL GLASS WALLS

SYMMETRICAL PITCH ROOF FLANKED BY TWO LOW SLOPE SIDES

GLASS GABLE END

MINIMALIST PITCH ROOF PROFILE