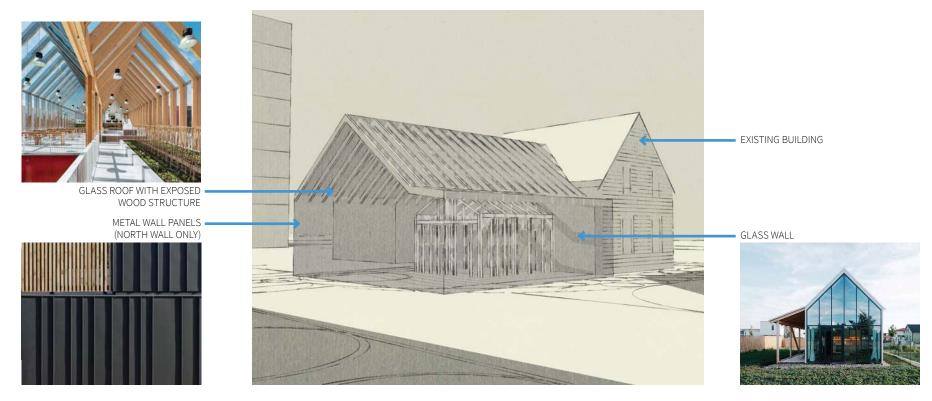

### Massing

## Massing

REAR MASSING GABLE END PROFILE VIEW

FRONT VIEW FROM OLD BRONTE ROAD

### Precedents

SYMMETRICAL CENTRAL PITCH WITH LOW SLOPE SIDE ROOF

SOLID WALLS AND ROOF WITH GLASS GABLE END

CHANNEL GLASS WALLS

SYMMETRICAL PITCH ROOF FLANKED BY TWO LOW SLOPE SIDES

GLASS GABLE END

MINIMALIST PITCH ROOF PROFILE

GLASS CHANNEL WALLS