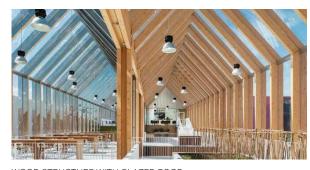

### Precedents

SYMMETRICAL CENTRAL PITCH WITH LOW SLOPE SIDE ROOF

SOLID WALLS AND ROOF WITH GLASS GABLE END

CHANNEL GLASS WALLS

SYMMETRICAL PITCH ROOF FLANKED BY TWO LOW SLOPE SIDES

GLASS GABLE END

MINIMALIST PITCH ROOF PROFILE

### Precedents

INTERIOR VIEW OF GLASS GABLE END

GLASS ROOF AND WALLS WITH STONE BASE

GLASS STRUCTURE WITH GLAZED ROOF

TRANSLUCENT GLASS VOLUME

WOOD STRUCTURE WITH GLAZED ROOF

WOOD STRUCTURE WITH CONTINUOUS GLAZED CENTRAL SKYLIGHT