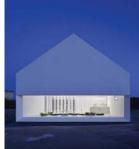

### Precedents

INTERIOR VIEW OF GLASS GABLE END

GLASS ROOF AND WALLS WITH STONE BASE

GLASS STRUCTURE WITH GLAZED ROOF

TRANSLUCENT GLASS VOLUME

WOOD STRUCTURE WITH GLAZED ROOF

WOOD STRUCTURE WITH CONTINUOUS GLAZED CENTRAL SKYLIGHT