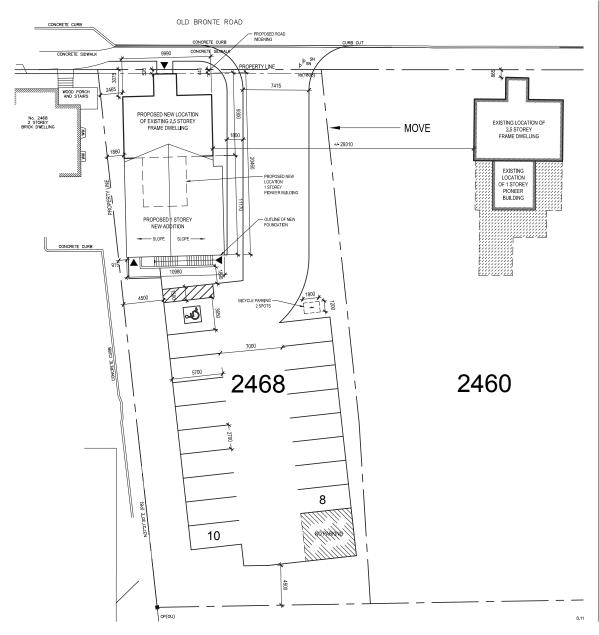

Proposed Site Plan

Sheet no.

OLD BRONTE ROAD 0 PROPOSED NEW LOCATION OF EXISTING 2.5 STOREY FRAME DWELLING PROPOSED NEW 1 STOREY ADDITION 

NOT FOR CONSTRUCTION

2460 Old Bronte Rd. Oakville, ON

PROPOSED COMBINED SITE & LANDSCAPE PLAN