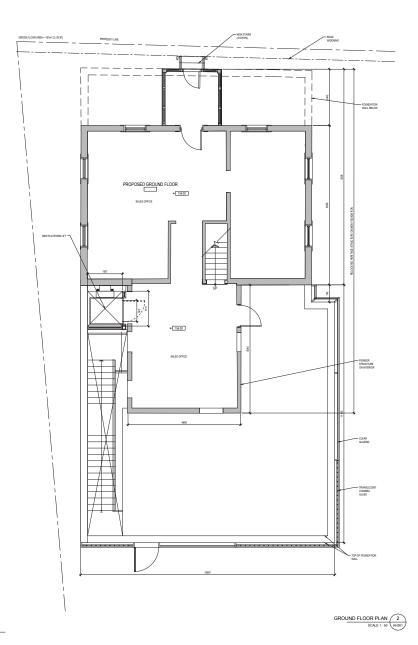

2460 Old Bronte R Oakville, C

 address
 2460 Old Bronte Rd., Oakville, ON

 or
 Záncer Osákville Ltd.

 rojato no.
 17-108-05

 celle KrAnn D
 1:50

 cennoty
 JQ

 writered by
 JQ

BASEMENT AND GROUND FLOOR PLANS

FLOOR PL

BASEMENT FLOOR PLAN 1 SCALE 1 : 50 AH301

PROPOSED 2ND FLOOR

This densing is the property of E.R.A. Architects in ic. and rang not be used or reproduced without overseased approach. Refer to Engineering densings below proceeding with work. The Contractor shall verify all otterescore and levels on alle and report any discispencies to E.R.A. below begingley sock. Do not saids from the distallings. Use figured distensions only. The Contractor is responsible for any changes reade to the disastings without E.R.A.'s approval.