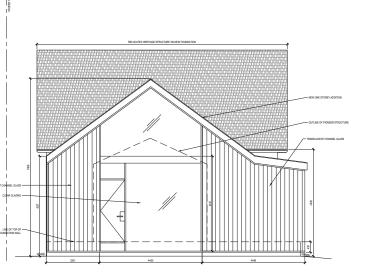

PROPOSED EAST & WEST ELEVATIONS

EAST ELEVATION 1 Scale 1 : 50 AH501

LINE OF TOP OF -

Γ

This desiries is the property of S.D.A. Architects loc. and may not be used or reproduced wherein depressed approach. Rafter to Singhestering desarrated proportions of the property of the pr