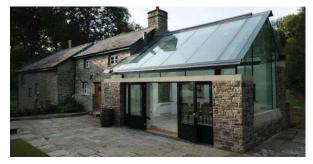

### Precedents

SYMMETRICAL CENTRAL PITCH WITH LOW SLOPE SIDE ROOF

SOLID WALLS AND ROOF WITH GLASS GABLE END

CHANNEL GLASS WALLS

SYMMETRICAL PITCH ROOF FLANKED BY TWO LOW SLOPE SIDES

GLASS GABLE END

MINIMALIST PITCH ROOF PROFILE

### Precedents

INTERIOR VIEW OF GLASS GABLE END

GLASS ROOF AND WALLS WITH STONE BASE

GLASS STRUCTURE WITH GLAZED ROOF

TRANSLUCENT GLASS VOLUME

WOOD STRUCTURE WITH GLAZED ROOF

WOOD STRUCTURE WITH CONTINUOUS GLAZED CENTRAL SKYLIGHT