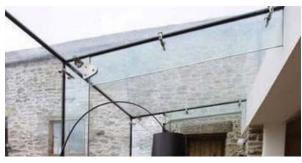

### Precedents

SYMMETRICAL CENTRAL PITCH WITH LOW SLOPE SIDE ROOF

SOLID WALLS AND ROOF WITH GLASS GABLE END

CHANNEL GLASS WALLS

SYMMETRICAL PITCH ROOF FLANKED BY TWO LOW SLOPE SIDES

GLASS GABLE END

MINIMALIST PITCH ROOF PROFILE

GLASS CHANNEL WALLS