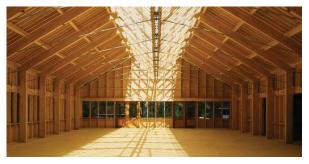

### Precedents

INTERIOR VIEW OF GLASS GABLE END

GLASS ROOF AND WALLS WITH STONE BASE

GLASS STRUCTURE WITH GLAZED ROOF

TRANSLUCENT GLASS VOLUME

WOOD STRUCTURE WITH GLAZED ROOF

WOOD STRUCTURE WITH CONTINUOUS GLAZED CENTRAL SKYLIGHT