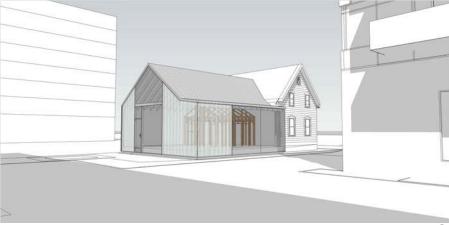

### Massing

## Massing

REAR MASSING GABLE END PROFILE VIEW

FRONT VIEW FROM OLD BRONTE ROAD

### Precedents

SYMMETRICAL CENTRAL PITCH WITH LOW SLOPE SIDE ROOF

SOLID WALLS AND ROOF WITH GLASS GABLE END

CHANNEL GLASS WALLS

SYMMETRICAL PITCH ROOF FLANKED BY TWO LOW SLOPE SIDES

GLASS GABLE END

MINIMALIST PITCH ROOF PROFILE