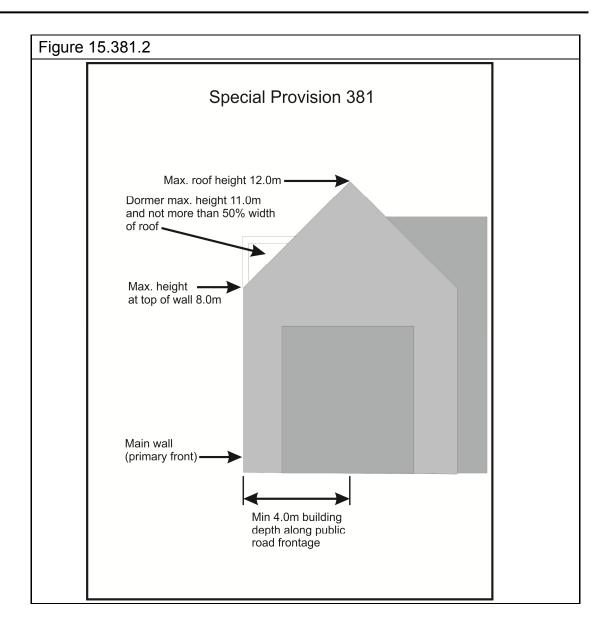

| "381                                                                                          |                                                                                                                                                                                                                                                                                                                                                                                                                                                                                                                            | 2286, 2296 & 2298 Sovereign Street<br>and 124, 126 & 128 East Street<br>(Lots 195-200, Registered Plan M-7) | Parent Zone: RM1 |  |
|-----------------------------------------------------------------------------------------------|----------------------------------------------------------------------------------------------------------------------------------------------------------------------------------------------------------------------------------------------------------------------------------------------------------------------------------------------------------------------------------------------------------------------------------------------------------------------------------------------------------------------------|-------------------------------------------------------------------------------------------------------------|------------------|--|
| Map 19(2a)                                                                                    |                                                                                                                                                                                                                                                                                                                                                                                                                                                                                                                            |                                                                                                             | (2017-107)       |  |
| 15.381.1 Zone Provisions for All Lands                                                        |                                                                                                                                                                                                                                                                                                                                                                                                                                                                                                                            |                                                                                                             |                  |  |
| The following regulations apply to all lands identified as subject to this Special Provision: |                                                                                                                                                                                                                                                                                                                                                                                                                                                                                                                            |                                                                                                             |                  |  |
| a)                                                                                            | Maximu                                                                                                                                                                                                                                                                                                                                                                                                                                                                                                                     | m number of <i>dwelling units</i>                                                                           | 19               |  |
| b)                                                                                            | Minimum number of dwelling units 12                                                                                                                                                                                                                                                                                                                                                                                                                                                                                        |                                                                                                             |                  |  |
| c)                                                                                            | Maximum <i>private garage</i> depth 9.0 m                                                                                                                                                                                                                                                                                                                                                                                                                                                                                  |                                                                                                             |                  |  |
| d)                                                                                            | Notwithstanding Section 4.6.6 b) a <i>rooftop terrace</i> shall be permitted on the roof of the <i>first storey</i> within the RM1 zone                                                                                                                                                                                                                                                                                                                                                                                    |                                                                                                             |                  |  |
| e)                                                                                            | Section 4.6.6 c) shall not apply to a <i>rooftop terrace</i> located on the roof of a <i>first storey</i> .                                                                                                                                                                                                                                                                                                                                                                                                                |                                                                                                             |                  |  |
| f)                                                                                            | Section 4.6.6 d) and 4.6.6 f) does not apply to trellis                                                                                                                                                                                                                                                                                                                                                                                                                                                                    |                                                                                                             |                  |  |
| g)                                                                                            | Notwithstanding Table 6.3.8, when a <i>townhouse dwelling</i> fronts onto a <i>public road</i> , the maximum <i>height</i> shall be 8.0m measured at the top of the <i>main wall</i> (primary front) increasing diagonally to 12.0m at a minimum of 4.0m from the <i>main wall</i> (primary front) as provided in Figure 15.381.2. In addition, roof dormers shall be permitted to project along the roofline provided they comply with an overall maximum height of 11.0m and do not exceed 50% of the width of the roof. |                                                                                                             |                  |  |