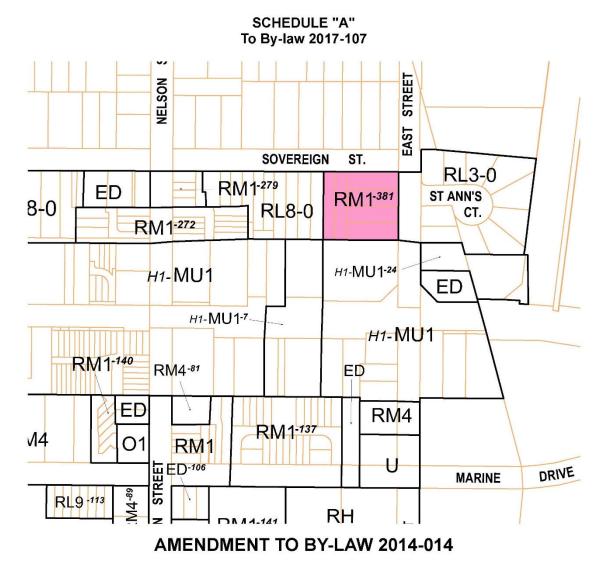

## **COUNCIL ENACTS AS FOLLOWS:**

- 1. Map 19(2a) of By-law 2014-014 is amended by rezoning the lands as depicted on Schedule 'A' to this By-law.
- 2. Part 15, <u>Special Provisions</u>, of By-law 2014-014 is amended by adding a new Section 15.381 as follows:

EXCERPT FROM MAP 19 (2a)

SCALE 1 : 2500