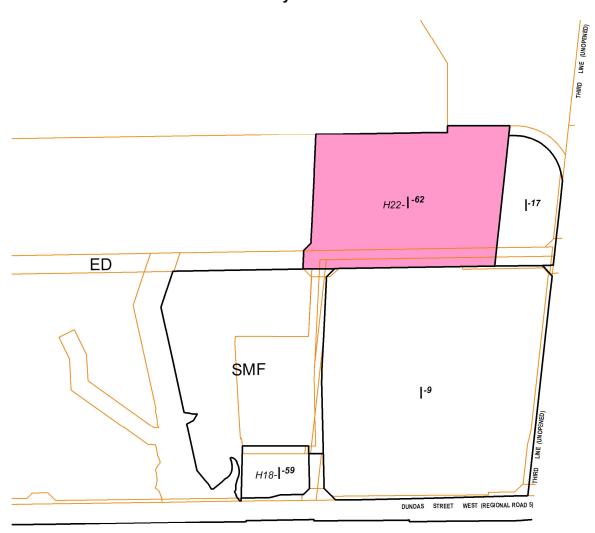

### **COUNCIL ENACTS AS FOLLOWS:**

- 1. Map 12(2) of By-law 2009-189, as amended, is further amended by rezoning the lands as depicted on Schedule 'A' to this By-law.
- 2. Section 8, <u>Special Provisions</u>, of By-law 2009-189, as amended, is further amended by adding a new Section 8.62 as follows:

## SCHEDULE "A" To By-law 2018-116