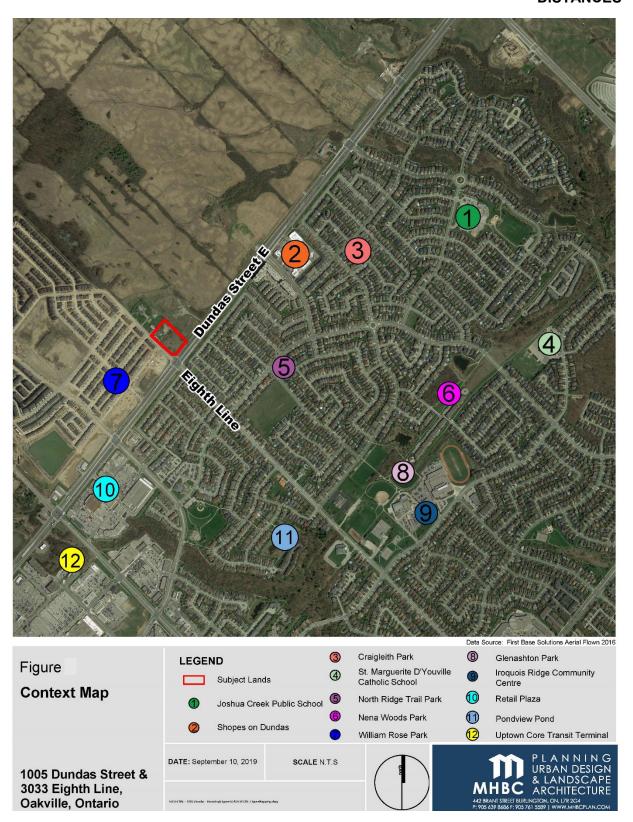

## APPENDIX A: CONTEXT PLAN WITH SURROUNDING DESTINATIONS AND WALKING DISTANCES

Table 1: Proximity of Subject Lands to Surrounding Destinations.

| Destination                                             | Travel<br>Distance<br>(km) | Travel Time |       |     |
|---------------------------------------------------------|----------------------------|-------------|-------|-----|
|                                                         |                            | Walk        | Cycle | Car |
| William Rose Park                                       | 050                        | 6           | 1     | 1   |
| Retail Plaza (Dundas / Postridge)                       | 050                        | 6           | 1     | 1   |
| North Ridge Trail Park                                  | 0.70                       | 8           | 3     | 1   |
| Shoppes on Dundas                                       | 0.75                       | 8           | 3     | 1   |
| Craigleith Park                                         | 1.0                        | 13          | 4     | 2   |
| Uptown Core Transit Terminal                            | 1.6                        | 18          | 6     | 4   |
| Glenashton Park                                         | 12                         | 15          | 5     | 2   |
| Troquois Ridge Community Centre and<br>High School      | 1.7                        | 21          | 7     | 3   |
| Joshua Creek Public School                              | 1.8                        | 21          | 7     | 4   |
| Nena Woods Park                                         | 1.7                        | 19          | 6     | 3   |
| St. Marguerite d'Youville Catholic<br>Elementary School | 2.6                        | 30          | 9     | 6   |
| Pondview Pond                                           | 12                         | 13          | 4     | 2   |