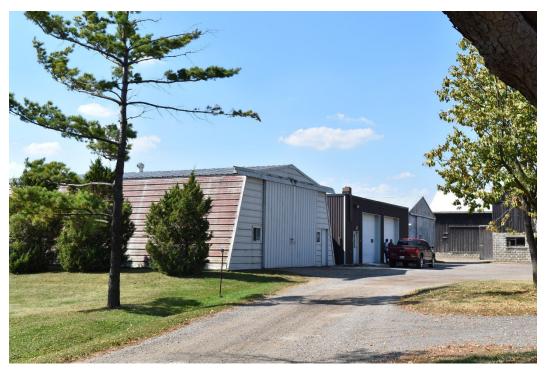

APPENDIX E

Photos – 191 Burnhamthorpe Road East

View looking south showing the 1984 drive shed, the connected barn, and silos

Silos, north facade

Silos, east facade

Silos, south facade

**APPENDIX E**Photos – 191 Burnhamthorpe Road East