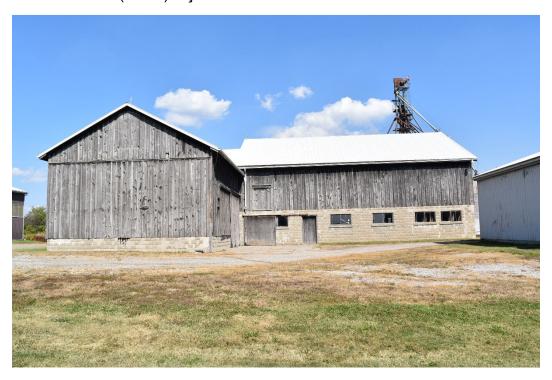

### Photos – 191 Burnhamthorpe Road East

Connected barn northeast corner

Connected barn east façade

Three 1960s sheds southeast corners

South most shed, south façade

APPENDIX E

Photos – 191 Burnhamthorpe Road East

1960s sheds, west façades

1960s sheds, west façades

1960s sheds, northwest corners

1984 drive shed, south façade

1984 drive shed, northwest corner

1984 drive shed, northeast corner

1984 drive shed, east façade and partial north façade of the connected barn