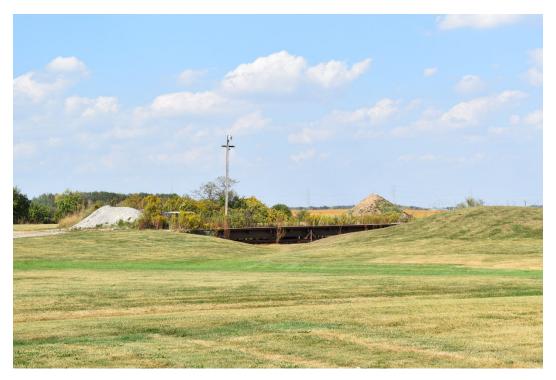

cted barn west façade

#### APPENDIX E

### Photos – 191 Burnhamthorpe Road East



Connected barn northeast corner



Connected barn east façade



Three 1960s sheds southeast corners



South most shed, south façade

APPENDIX E

Photos – 191 Burnhamthorpe Road East





1960s sheds, west façades



1960s sheds, west façades



1960s sheds, northwest corners



1984 drive shed, south façade



1984 drive shed, northwest corner



1984 drive shed, northeast corner



1984 drive shed, east façade and partial north façade of the connected barn

APPENDIX E

Photos – 191 Burnhamthorpe Road East



View looking south showing the 1984 drive shed, the connected barn, and silos



Silos, north facade



Silos, east facade



Silos, south facade

**APPENDIX E**Photos – 191 Burnhamthorpe Road East



Grain truck weighing platform south facade