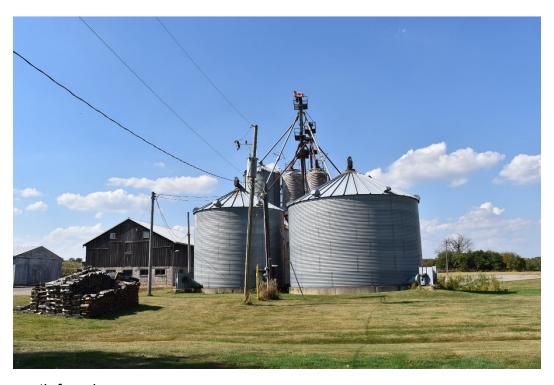

APPENDIX E

Photos – 191 Burnhamthorpe Road East

View looking south showing the 1984 drive shed, the connected barn, and silos

Silos, north facade

Silos, east facade

Silos, south facade

**APPENDIX E**Photos – 191 Burnhamthorpe Road East