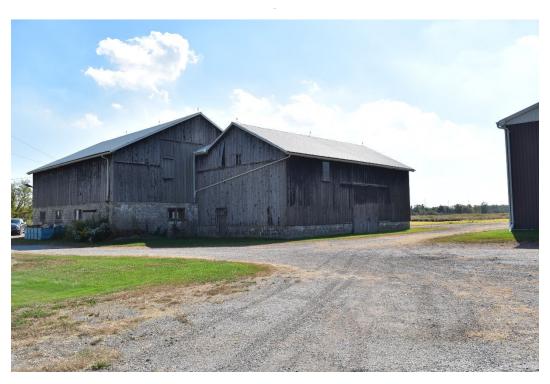

### APPENDIX E

Photos – 191 Burnhamthorpe Road East

Farmhouse rear (north) facade

Farmhouse east façade

Views to the connected barn from the south

Connected barn front (south) façade

Connected barn west façade

### Photos – 191 Burnhamthorpe Road East

Connected barn northeast corner

Connected barn east façade

Three 1960s sheds southeast corners

South most shed, south façade

APPENDIX E

Photos – 191 Burnhamthorpe Road East