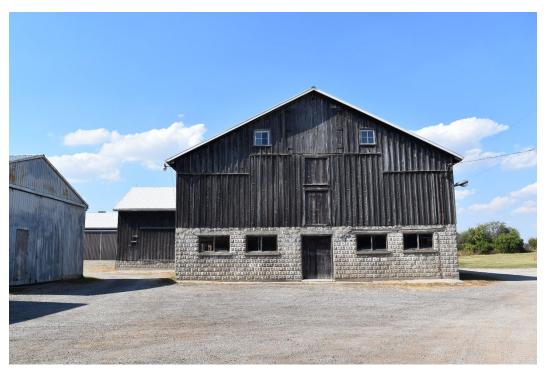

### APPENDIX E

Photos – 191 Burnhamthorpe Road East

Farmhouse rear (north) facade

Farmhouse east façade

Views to the connected barn from the south

Connected barn front (south) façade

Connected barn west façade