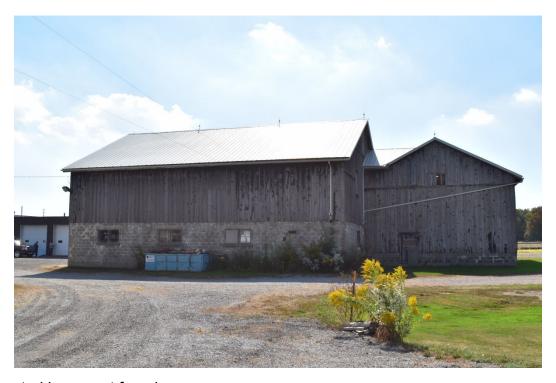

APPENDIX E

Photos – 191 Burnhamthorpe Road East

View looking south showing the 1984 drive shed, the connected barn, and silos

Silos, north facade

Silos, east facade

Silos, south facade

**APPENDIX E**Photos – 191 Burnhamthorpe Road East