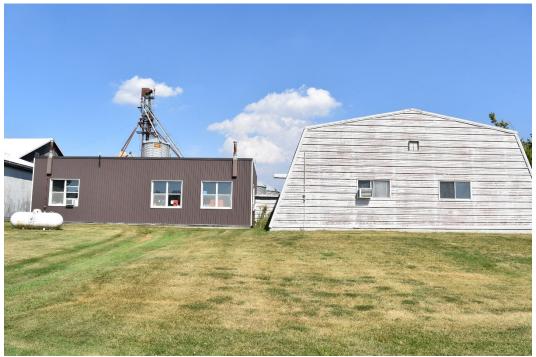

### Photos – 191 Burnhamthorpe Road East

Connected barn northeast corner

Connected barn east façade

Three 1960s sheds southeast corners

South most shed, south façade

APPENDIX E

Photos – 191 Burnhamthorpe Road East