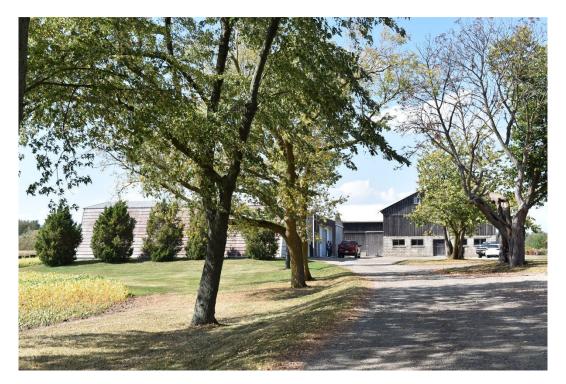

### Photos – 191 Burnhamthorpe Road East

Connected barn northeast corner

Connected barn east façade

Three 1960s sheds southeast corners

South most shed, south façade

APPENDIX E

Photos – 191 Burnhamthorpe Road East

1960s sheds, west façades

1960s sheds, west façades

1960s sheds, northwest corners

1984 drive shed, south façade

1984 drive shed, northwest corner

1984 drive shed, northeast corner

1984 drive shed, east façade and partial north façade of the connected barn