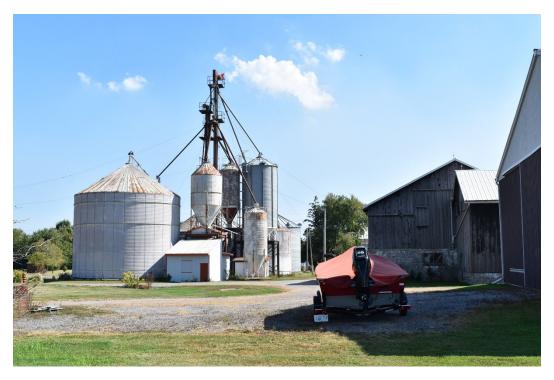

APPENDIX E

Photos – 191 Burnhamthorpe Road East

View looking south showing the 1984 drive shed, the connected barn, and silos

Silos, north facade

Silos, east facade

Silos, south facade

**APPENDIX E**Photos – 191 Burnhamthorpe Road East