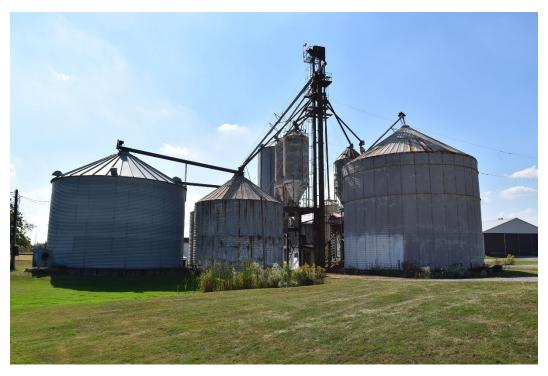

APPENDIX E

Photos – 191 Burnhamthorpe Road East

View looking south showing the 1984 drive shed, the connected barn, and silos

Silos, north facade

Silos, east facade

Silos, south facade

**APPENDIX E**Photos – 191 Burnhamthorpe Road East