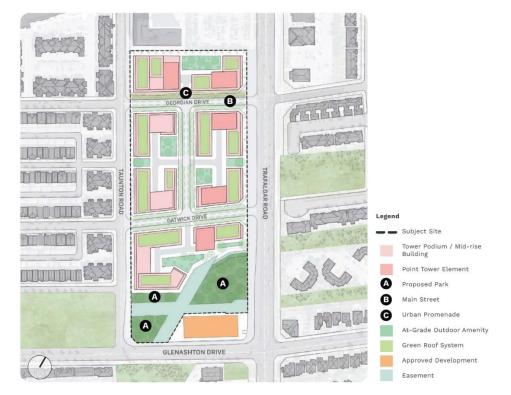

dential     | 36,080.16   | 33,193.74   |  |
| Non-Residential | 2,015.40    | 1,854.17    |  |
| TOTAL           | 38,095.56   | 35,047.91   |  |
| l Inits         | 510         |             |  |

| Block 3         | GCA (sq.m.) | GFA (sq.m.) |  |
|-----------------|-------------|-------------|--|
| Residential     | 49,456.29   | 45,499.79   |  |
| Non-Residential | 2,084.99    | 1,918.19    |  |
| TOTAL           | 51,541.28   | 47,417.98   |  |
| Units           | 700         |             |  |
| Block 4         | GCA (sq.m.) | GFA (sq.m.) |  |
| Residential     | 43,918.00   | 40,404.56   |  |
| Non-Residential | 2,143.53    | 1,972.05    |  |
| TOTAL           | 46,061.53   | 42,376.61   |  |
| Units           | 622         |             |  |



## **Proposed Updated Master Plan**



# Appendix "B": Concept Plans

## **Proposed Massing Model**