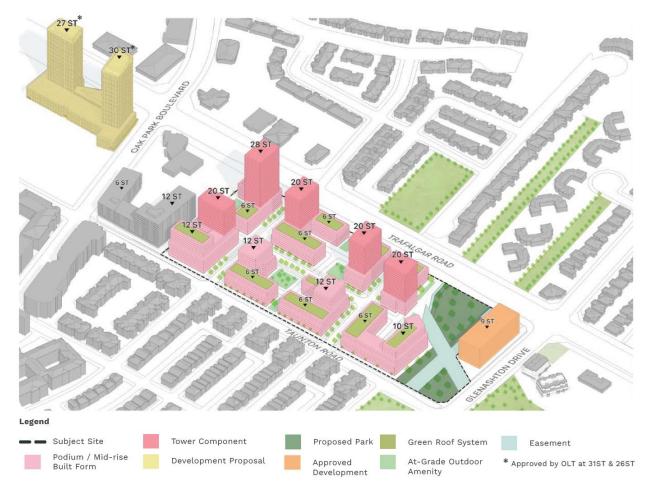

2,015.40    | 1,854.17    |  |
| TOTAL           | 38,095.56   | 35,047.91   |  |
| l Inits         | 510         |             |  |

| Block 3         | GCA (sq.m.) | GFA (sq.m.) |  |
|-----------------|-------------|-------------|--|
| Residential     | 49,456.29   | 45,499.79   |  |
| Non-Residential | 2,084.99    | 1,918.19    |  |
| TOTAL           | 51,541.28   | 47,417.98   |  |
| Units           | 700         |             |  |
| Block 4         | GCA (sq.m.) | GFA (sq.m.) |  |
| Residential     | 43,918.00   | 40,404.56   |  |
| Non-Residential | 2,143.53    | 1,972.05    |  |
| TOTAL           | 46,061.53   | 42,376.61   |  |
| Units           | 622         |             |  |



## **Proposed Updated Master Plan**



# Appendix "B": Concept Plans

## **Proposed Massing Model**