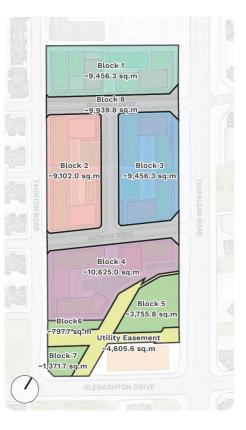

#### **Proposed Site Stats**

| Total Site Area                                     | ~59,110.20 sq.m.                                                              |                         |
|-----------------------------------------------------|-------------------------------------------------------------------------------|-------------------------|
| Net Site Area<br>(Excluding Public Roads and Parks) | ~43,245.20 sq.m.                                                              |                         |
| Site Area Net of Roads                              | 49,170.4sm (4.91704 ha)                                                       |                         |
| Total Gross Construction Area (GCA)                 | ± 197,410.56 sq.m.                                                            |                         |
| Total Gross Floor Area (GFA)                        | ± 181,617.72 sq.m.                                                            |                         |
|                                                     | GCA                                                                           | GFA                     |
| Total Residential Area                              | ± 188,085.15 sq.m.                                                            | ± 173,038.34 sq.m. 1    |
| Total Non-Residential Area                          | ± 9,325.41 sq.m.                                                              | ± 8,579.38 sq.m. 2      |
| Density (Net)                                       | 4.20 FSI                                                                      |                         |
| Total Unit Count 2                                  | ± 2,662                                                                       |                         |
| Unencumbered Parkland                               | 5,925.2 sm (12% of Site Area Net of Roads)                                    |                         |
| Total Open Space Conveyance                         | (Parkland and Utility Easement) = 10,521sm (21%<br>of Site Area Net of Roads) |                         |
| lock 1 GCA (sa.m.) GFA (sa.m.)                      | Block 3 G                                                                     | GCA (sg.m.) GFA (sg.m.) |

| Block 1         | GCA (sq.m.) | GFA (sq.m.) |  |
|-----------------|-------------|-------------|--|
| Residential     | 58,630.70   | 53,940.25   |  |
| Non-Residential | 3,081.49    | 2,834.97    |  |
| TOTAL           | 61,712.19   | 56,775.22   |  |
| Units           | 830         |             |  |
| Block 2         | GCA (sq.m.) | GFA (sq.m.) |  |
| Residential     | 36,080.16   | 33,193.74   |  |
| Non-Residential | 2,015.40    | 1,854.17    |  |
| TOTAL           | 38,095.56   | 35,047.91   |  |
| l Inits         | 510         |             |  |

| Block 3         | GCA (sq.m.) | GFA (sq.m.) |  |
|-----------------|-------------|-------------|--|
| Residential     | 49,456.29   | 45,499.79   |  |
| Non-Residential | 2,084.99    | 1,918.19    |  |
| TOTAL           | 51,541.28   | 47,417.98   |  |
| Units           | 700         |             |  |
| Block 4         | GCA (sq.m.) | GFA (sq.m.) |  |
| Residential     | 43,918.00   | 40,404.56   |  |
| Non-Residential | 2,143.53    | 1,972.05    |  |
| TOTAL           | 46,061.53   | 42,376.61   |  |
| Units           | 622         |             |  |