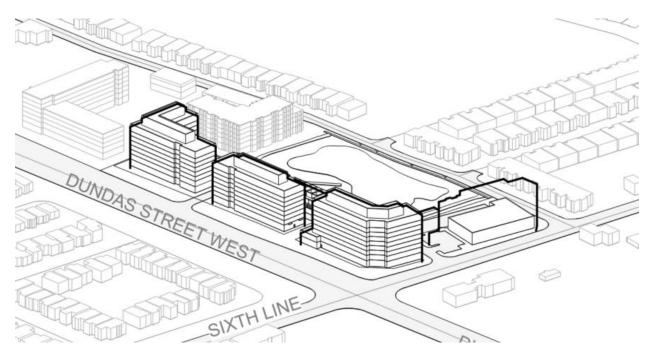

3D Rendering – Building A, B, C, D (ghosted) and interim one-storey retail building

Phase 1 – Interim one-storey retail commercial building (from Sixth Line looking west)

Phase 2 – Building A + B South Elevation (from Dundas St W looking north)