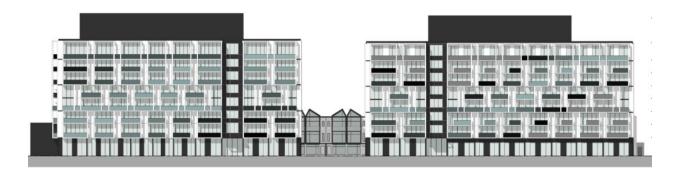

3D Rendering – Building A, B, C, D (ghosted) and interim one-storey retail building

Phase 1 – Interim one-storey retail commercial building (from Sixth Line looking west)

Phase 2 – Building A + B South Elevation (from Dundas St W looking north)

3 | Phase 2 - Townhouse 1&2 - South Elevation

Phase 2 – Townhouse Block 1 + 2 North and South Elevations

Phase 3 – Building C South Elevation (from Dundas St W looking north)

Phase 3 – Building C East Elevation (from Sixth Line looking west)