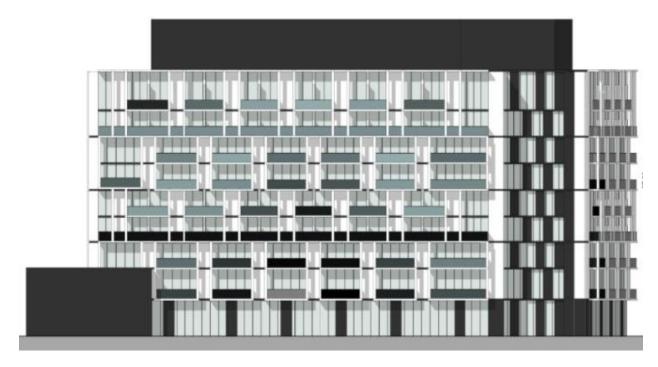

3 | Phase 2 - Townhouse 1&2 - South Elevation

Phase 2 – Townhouse Block 1 + 2 North and South Elevations

Phase 3 – Building C South Elevation (from Dundas St W looking north)

Phase 3 – Building C East Elevation (from Sixth Line looking west)

Phase 4 – Building D East Elevation (from Sixth Line looking west)

 $3 \mid \substack{\mathsf{Phase 4-TH 3 \& 4-East Elevation} \\ 1:200}$ 

1 | Phase 3 - TH 3 & 4 - West Elevation

Phase 4 – Townhouse Blocks 3 + 4 East and West Elevations