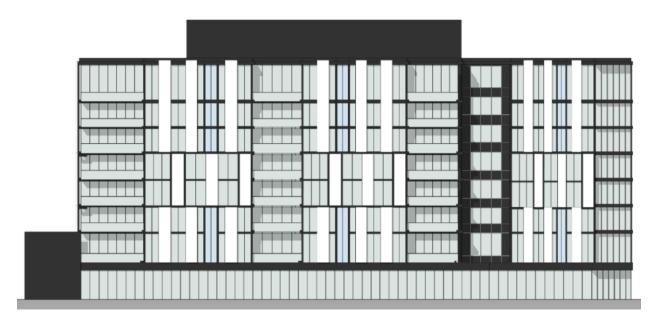

3D Rendering – Building A, B, C, D (ghosted) and interim one-storey retail building

Phase 1 – Interim one-storey retail commercial building (from Sixth Line looking west)

Phase 2 – Building A + B South Elevation (from Dundas St W looking north)