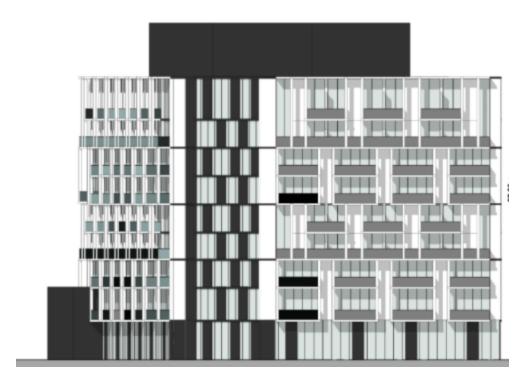

Phase 4 – Building D East Elevation (from Sixth Line looking west)

 $3 \mid \substack{\mathsf{Phase 4-TH 3 \& 4-East Elevation} \\ 1:200}$ 

1 | Phase 3 - TH 3 & 4 - West Elevation

Phase 4 – Townhouse Blocks 3 + 4 East and West Elevations