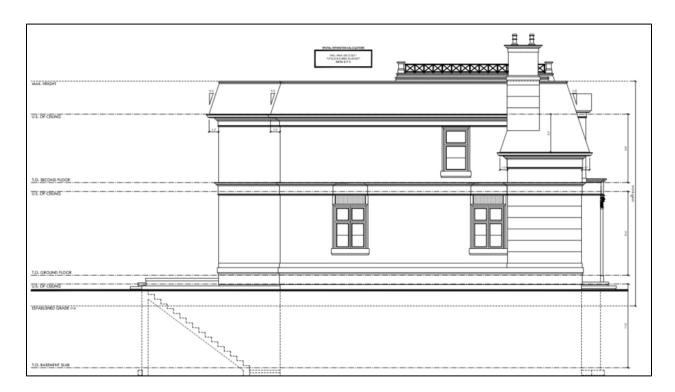

150 Dianne Avenue

150 Dianne Avenue looking north from the corner of Dianne Avenue and Dunwoody Drive

Proposed Front Elevation – 150 Dianne Avenue

Proposed Left (East) Elevation – 150 Dianne Avenue

Proposed Rear Elevation – 150 Dianne Avenue

Proposed Right (West) Elevation – 150 Dianne Avenue

The proposed site plan is shown below:

Excerpt of Proposed Site Plan - 150 Dianne Avenue

Section 45 of the *Planning Act* provides the Committee of Adjustment with the authority to authorize minor variance from the provisions of the Zoning By-law provided the requirements set out under 45(1) in the *Planning Act* are met. Staff's comments concerning the application of the four tests to this minor variance request are as follows:

The proposed dwelling does not maintain nor protect the existing neighbourhood character, nor does the proposal sufficiently mitigate the impact of the massing and scale on abutting properties. Although the principle front wall of the proposed dwelling maintains the required setback from the street frontage, the chimney pieces and second storey elements above the entrance accentuate the massing and increased height of the dwelling. The requested variances are interrelated as they all contribute to facilitating the proposed development and would result in negative cumulative impacts on the existing neighbourhood. Therefore, on the foregoing basis, it is staff's opinion that the requested variances do not maintain the general intent and purpose of the Official Plan.

With respect to the requested increase in building height, the roofline of the proposed dwelling has not been lowered or integrated into the second storey to help mitigate massing and scale from the public realm, which has been incorporated in the designs of some newer dwellings along Dianne Avenue and Dunwoody Drive. In fact, some of the architectural elements emphasize the increased building height.