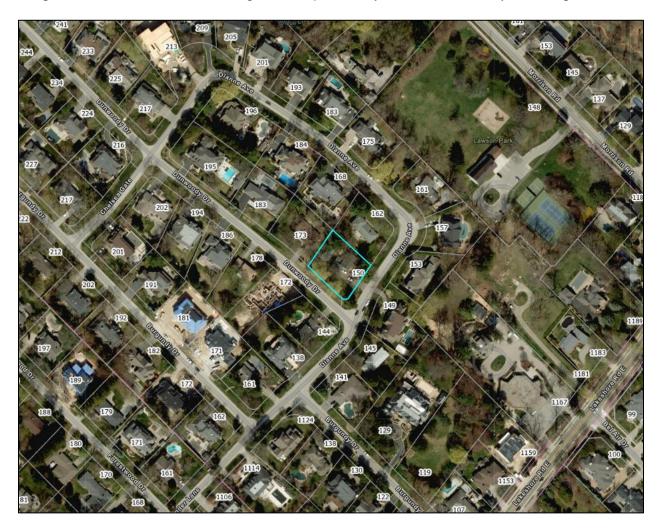

## **Site Area and Context**

The subject lands are located at the northeast corner of Dianne Avenue and Dunwoody Drive, within a neighbourhood that is characterized as having a mix of one- and two-storey dwellings with many homes original to the subdivision having been replaced by newer two-storey dwellings.

Aerial Photo - 150 Dianne Avenue

The following images are of dwellings along Dianne Avenue and Dunwoody Drive adjacent to the subject lands.

Lands to the South – 149 Dianne Avenue

153 Dianne Avenue (CAV A/089/2017)