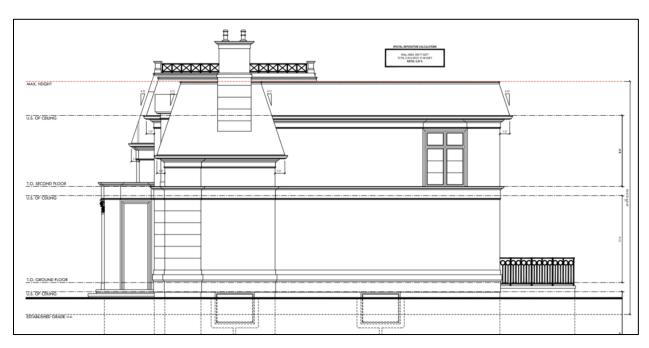

150 Dianne Avenue

150 Dianne Avenue looking north from the corner of Dianne Avenue and Dunwoody Drive

Proposed Front Elevation – 150 Dianne Avenue

Proposed Left (East) Elevation – 150 Dianne Avenue

Proposed Rear Elevation – 150 Dianne Avenue

Proposed Right (West) Elevation – 150 Dianne Avenue

The proposed site plan is shown below:

Excerpt of Proposed Site Plan - 150 Dianne Avenue

Section 45 of the *Planning Act* provides the Committee of Adjustment with the authority to authorize minor variance from the provisions of the Zoning By-law provided the requirements set out under 45(1) in the *Planning Act* are met. Staff's comments concerning the application of the four tests to this minor variance request are as follows:

With respect to the requested increase in building height, the roofline of the proposed dwelling has not been lowered or integrated into the second storey to help mitigate massing and scale from the public realm, which has been incorporated in the designs of some newer dwellings along Dianne Avenue and Dunwoody Drive. In fact, some of the architectural elements emphasize the increased building height.