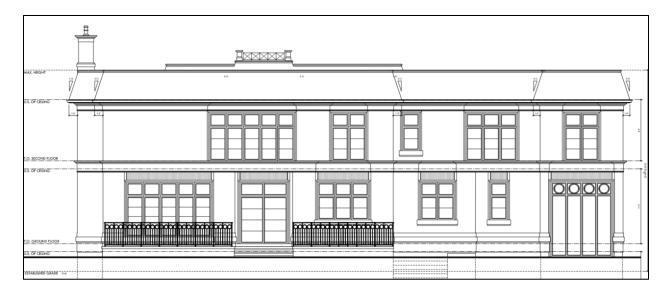

150 Dianne Avenue

150 Dianne Avenue looking north from the corner of Dianne Avenue and Dunwoody Drive

Proposed Front Elevation – 150 Dianne Avenue

Proposed Left (East) Elevation – 150 Dianne Avenue

Proposed Rear Elevation – 150 Dianne Avenue

Proposed Right (West) Elevation – 150 Dianne Avenue

The proposed site plan is shown below:

Excerpt of Proposed Site Plan - 150 Dianne Avenue

Section 45 of the *Planning Act* provides the Committee of Adjustment with the authority to authorize minor variance from the provisions of the Zoning By-law provided the requirements set out under 45(1) in the *Planning Act* are met. Staff's comments concerning the application of the four tests to this minor variance request are as follows:

The proposed dwelling does not maintain nor protect the existing neighbourhood character, nor does the proposal sufficiently mitigate the impact of the massing and scale on abutting properties. Although the principle front wall of the proposed dwelling maintains the required setback from the street frontage, the chimney pieces and second storey elements above the entrance accentuate the massing and increased height of the dwelling. The requested variances are interrelated as they all contribute to facilitating the proposed development and would result in negative cumulative impacts on the existing neighbourhood. Therefore, on the foregoing basis, it is staff's opinion that the requested variances do not maintain the general intent and purpose of the Official Plan.

With respect to the requested increase in building height, the roofline of the proposed dwelling has not been lowered or integrated into the second storey to help mitigate massing and scale from the public realm, which has been incorporated in the designs of some newer dwellings along Dianne Avenue and Dunwoody Drive. In fact, some of the architectural elements emphasize the increased building height.