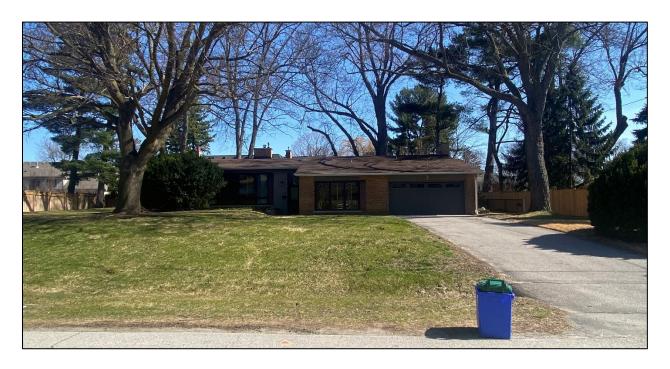

Lands to the East – 162 Dianne Avenue

Lands to the North – 173 Dunwoody Drive

172 Dunwoody Drive (CAV A/038/2022)

Lands to the West – 138 Dianne Avenue (Left) & 144 Dianne Avenue (Right)

The existing dwelling and proposed dwelling may be viewed in the images below.

150 Dianne Avenue

150 Dianne Avenue looking north from the corner of Dianne Avenue and Dunwoody Drive

Proposed Front Elevation – 150 Dianne Avenue

Proposed Left (East) Elevation – 150 Dianne Avenue

Proposed Rear Elevation – 150 Dianne Avenue