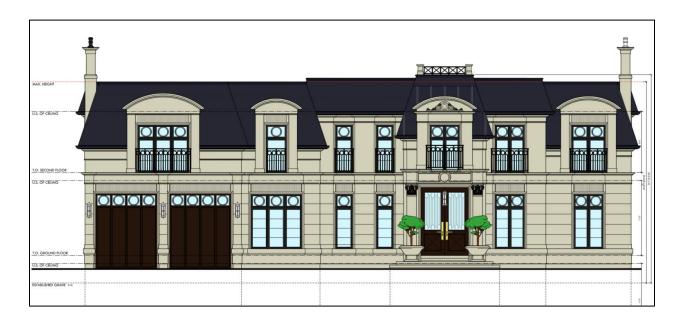

150 Dianne Avenue

150 Dianne Avenue looking north from the corner of Dianne Avenue and Dunwoody Drive

Proposed Front Elevation – 150 Dianne Avenue

Proposed Left (East) Elevation – 150 Dianne Avenue

Proposed Rear Elevation – 150 Dianne Avenue

The proposed dwelling does not maintain nor protect the existing neighbourhood character, nor does the proposal sufficiently mitigate the impact of the massing and scale on abutting properties. Although the principle front wall of the proposed dwelling maintains the required setback from the street frontage, the chimney pieces and second storey elements above the entrance accentuate the massing and increased height of the dwelling. The requested variances are interrelated as they all contribute to facilitating the proposed development and would result in negative cumulative impacts on the existing neighbourhood. Therefore, on the foregoing basis, it is staff's opinion that the requested variances do not maintain the general intent and purpose of the Official Plan.

With respect to the requested increase in building height, the roofline of the proposed dwelling has not been lowered or integrated into the second storey to help mitigate massing and scale from the public realm, which has been incorporated in the designs of some newer dwellings along Dianne Avenue and Dunwoody Drive. In fact, some of the architectural elements emphasize the increased building height.