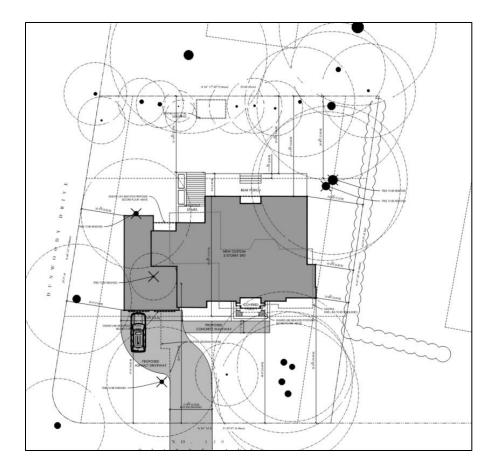

Proposed Right (West) Elevation – 150 Dianne Avenue

The proposed site plan is shown below:

Excerpt of Proposed Site Plan - 150 Dianne Avenue

Section 45 of the *Planning Act* provides the Committee of Adjustment with the authority to authorize minor variance from the provisions of the Zoning By-law provided the requirements set out under 45(1) in the *Planning Act* are met. Staff's comments concerning the application of the four tests to this minor variance request are as follows: