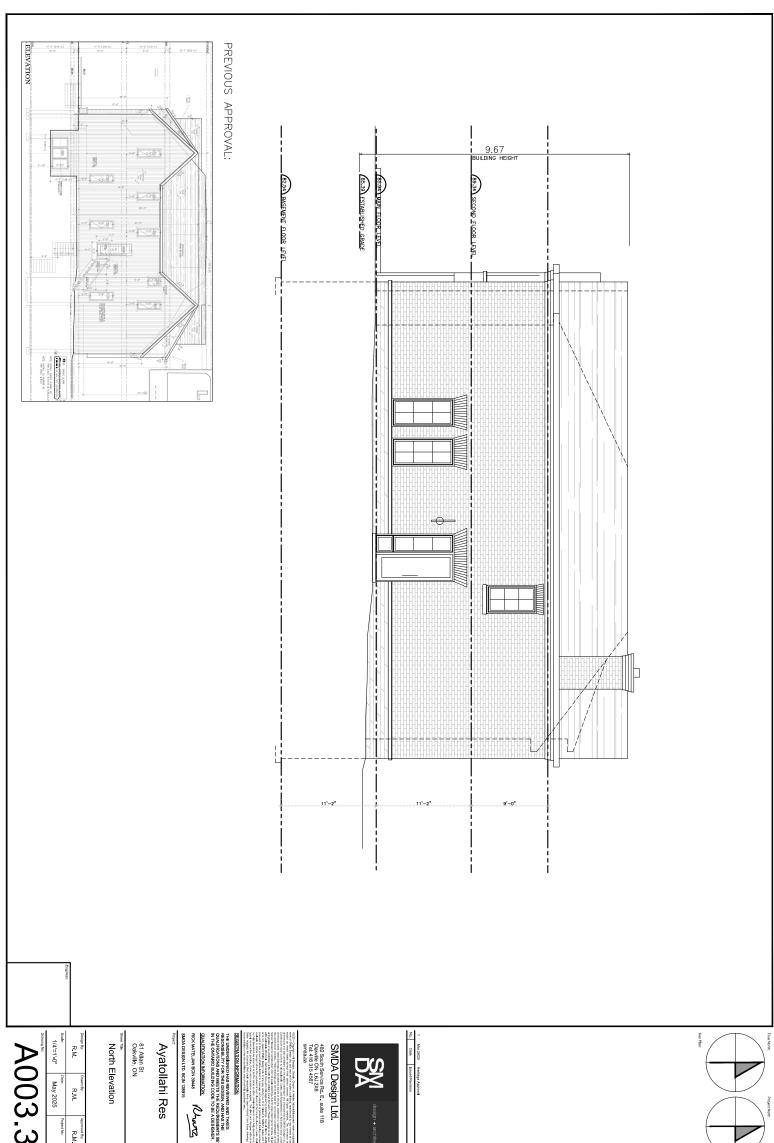

Policy Planning & Heritage Planning and Development Department Town of Oakville

| A – Property and Applica          | nt Information                       |                     |                                   |
|-----------------------------------|--------------------------------------|---------------------|-----------------------------------|
| Property Address: 81 Allan S      | t., Oakville                         |                     |                                   |
|                                   |                                      |                     |                                   |
|                                   |                                      |                     |                                   |
|                                   |                                      |                     |                                   |
|                                   |                                      |                     |                                   |
| Agent Contact Information (i      |                                      |                     |                                   |
| Name: Rick Mateljan               | Company                              | Name: SMDA De       | esign Ltd.                        |
| Address & Postal Code: 482        | South Service Rd. E., suite 118, Oak | ville ON L6J 2X6    |                                   |
| Phone: 416 315 4567               | E-mail: ric                          | k.mateljan@smda.    | са                                |
|                                   |                                      |                     |                                   |
| B – Heritage Permit Appl          | ication Summary                      |                     |                                   |
| Alterations to Building           | ✓ New Construction                   | Landscaping         | ■ Demolition                      |
| Clearly describe the changes      | you are undertaking to alter the p   | property (attach    | additional page(s) if needed):    |
| 1. This is a proposed new hon     | ne that received a permit in 2024    | from Heritage Oa    | akville. There was a different    |
| 2. Consultant on the file at that | time. This application is to revise  | the building elev   | ations from the 2024              |
| 3 approval. No changes to the     | e site plan are proposed and the b   | uilding footprint w | ill continue to be as previously  |
| 3. approval. No changes to the    | sate plan are proposed and the bi    | unding lootprint wi | in continue to be as previously   |
| 4. approved. The nature of the    | proposed changes are to introduc     | ce a more tradition | nal character to the building, to |
| 5. establish a stone base with    | brick wall surfaces on all elevation | ns as opposed to f  | the mix of more contemporary      |
| 6. materials proposed earlier, a  | and to introduce more traditional w  | vindows to the bui  | lding.                            |

# **E – Product and Manufacturer Details (fill in all applicable information)**

| Item(s) to be changed             | Indicate if material is <i>new</i> or <i>existing</i> | Indicate type of material | Indicate colour                        | Other product details |
|-----------------------------------|-------------------------------------------------------|---------------------------|----------------------------------------|-----------------------|
| Cladding<br>(Siding, brick, etc.) | New                                                   | Brick                     | traditional red                        |                       |
| Roof                              | New                                                   | Asphalt                   | mixed dark<br>brown/dark<br>gray/black |                       |
| Foundation Walls                  | New                                                   | Limestone, rough face     | gray                                   |                       |
| Trim                              | New                                                   | Wood                      | dark gray                              |                       |
| Doors                             | New                                                   | Wood                      | natural, stained<br>dark               |                       |
| Windows                           | New                                                   | Wood                      | dark gray to<br>match trims            |                       |
| Porch                             | N/A                                                   |                           |                                        |                       |
| Fencing                           | N/A                                                   |                           |                                        |                       |
| Landscaping                       | N/A                                                   |                           |                                        |                       |
| Other                             |                                                       |                           |                                        |                       |
|                                   |                                                       |                           |                                        |                       |