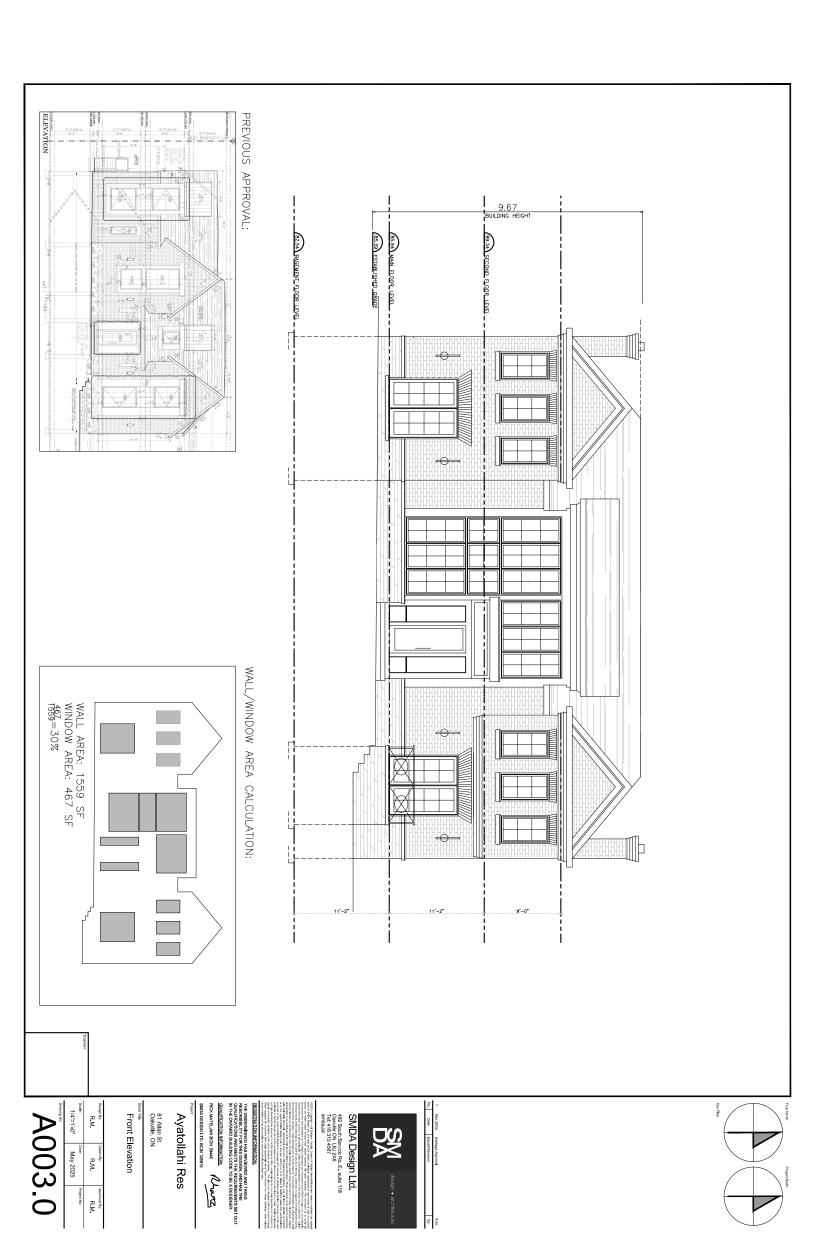

Policy Planning & Heritage Planning and Development Department Town of Oakville

| A – Property and Applica          | nt Information                       |                     |                                   |
|-----------------------------------|--------------------------------------|---------------------|-----------------------------------|
| Property Address: 81 Allan S      | t., Oakville                         |                     |                                   |
|                                   |                                      |                     |                                   |
|                                   |                                      |                     |                                   |
|                                   |                                      |                     |                                   |
|                                   |                                      |                     |                                   |
| Agent Contact Information (i      |                                      |                     |                                   |
| Name: Rick Mateljan               | Company                              | Name: SMDA De       | esign Ltd.                        |
| Address & Postal Code: 482        | South Service Rd. E., suite 118, Oak | ville ON L6J 2X6    |                                   |
| Phone: 416 315 4567               | E-mail: ric                          | k.mateljan@smda.    | са                                |
|                                   |                                      |                     |                                   |
| B – Heritage Permit Appl          | ication Summary                      |                     |                                   |
| Alterations to Building           | ✓ New Construction                   | Landscaping         | ■ Demolition                      |
| Clearly describe the changes      | you are undertaking to alter the p   | property (attach    | additional page(s) if needed):    |
| 1. This is a proposed new hon     | ne that received a permit in 2024    | from Heritage Oa    | akville. There was a different    |
| 2. Consultant on the file at that | time. This application is to revise  | the building elev   | ations from the 2024              |
| 3 approval. No changes to the     | e site plan are proposed and the b   | uilding footprint w | ill continue to be as previously  |
| 3. approval. No changes to the    | sate plan are proposed and the bi    | unding lootprint wi | in continue to be as previously   |
| 4. approved. The nature of the    | proposed changes are to introduc     | ce a more tradition | nal character to the building, to |
| 5. establish a stone base with    | brick wall surfaces on all elevation | ns as opposed to f  | the mix of more contemporary      |
| 6. materials proposed earlier, a  | and to introduce more traditional w  | vindows to the bui  | lding.                            |

# **E – Product and Manufacturer Details (fill in all applicable information)**

| Item(s) to be changed             | Indicate if material is <i>new</i> or <i>existing</i> | Indicate type of material | Indicate colour                        | Other product details |
|-----------------------------------|-------------------------------------------------------|---------------------------|----------------------------------------|-----------------------|
| Cladding<br>(Siding, brick, etc.) | New                                                   | Brick                     | traditional red                        |                       |
| Roof                              | New                                                   | Asphalt                   | mixed dark<br>brown/dark<br>gray/black |                       |
| Foundation Walls                  | New                                                   | Limestone, rough face     | gray                                   |                       |
| Trim                              | New                                                   | Wood                      | dark gray                              |                       |
| Doors                             | New                                                   | Wood                      | natural, stained<br>dark               |                       |
| Windows                           | New                                                   | Wood                      | dark gray to<br>match trims            |                       |
| Porch                             | N/A                                                   |                           |                                        |                       |
| Fencing                           | N/A                                                   |                           |                                        |                       |
| Landscaping                       | N/A                                                   |                           |                                        |                       |
| Other                             |                                                       |                           |                                        |                       |
|                                   |                                                       |                           |                                        |                       |