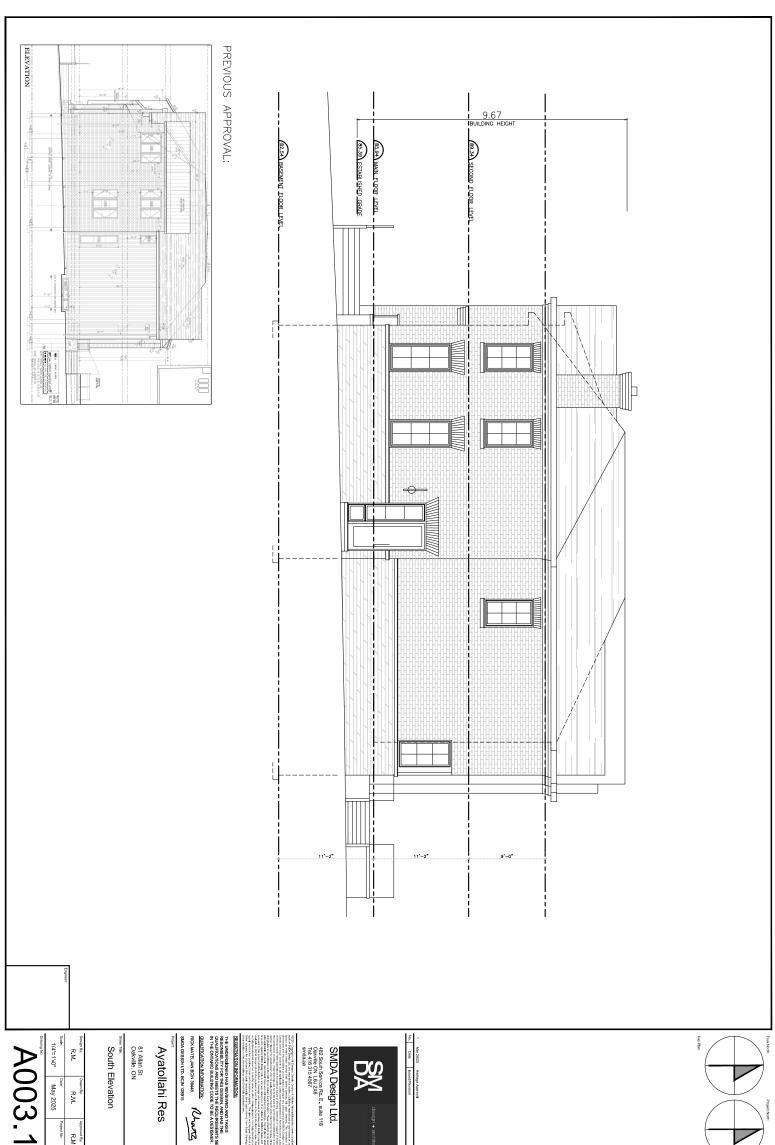

Policy Planning & Heritage Planning and Development Department Town of Oakville

| A – Property and Applica          | nt Information                       |                     |                                   |
|-----------------------------------|--------------------------------------|---------------------|-----------------------------------|
| Property Address: 81 Allan S      | t., Oakville                         |                     |                                   |
|                                   |                                      |                     |                                   |
|                                   |                                      |                     |                                   |
|                                   |                                      |                     |                                   |
|                                   |                                      |                     |                                   |
| Agent Contact Information (i      |                                      |                     |                                   |
| Name: Rick Mateljan               | Company                              | Name: SMDA De       | esign Ltd.                        |
| Address & Postal Code: 482        | South Service Rd. E., suite 118, Oak | ville ON L6J 2X6    |                                   |
| Phone: 416 315 4567               | E-mail: ric                          | k.mateljan@smda.    | са                                |
|                                   |                                      |                     |                                   |
| B – Heritage Permit Appl          | ication Summary                      |                     |                                   |
| Alterations to Building           | ✓ New Construction                   | Landscaping         | ■ Demolition                      |
| Clearly describe the changes      | you are undertaking to alter the p   | property (attach    | additional page(s) if needed):    |
| 1. This is a proposed new hon     | ne that received a permit in 2024    | from Heritage Oa    | akville. There was a different    |
| 2. Consultant on the file at that | time. This application is to revise  | the building elev   | ations from the 2024              |
| 3 approval. No changes to the     | e site plan are proposed and the b   | uilding footprint w | ill continue to be as previously  |
| 3. approval. No changes to the    | sate plan are proposed and the bi    | unding lootprint wi | in continue to be as previously   |
| 4. approved. The nature of the    | proposed changes are to introduc     | ce a more tradition | nal character to the building, to |
| 5. establish a stone base with    | brick wall surfaces on all elevation | ns as opposed to f  | the mix of more contemporary      |
| 6. materials proposed earlier, a  | and to introduce more traditional w  | vindows to the bui  | lding.                            |

# **E – Product and Manufacturer Details (fill in all applicable information)**

| Item(s) to be changed             | Indicate if material is <i>new</i> or <i>existing</i> | Indicate type of material | Indicate colour                        | Other product details |
|-----------------------------------|-------------------------------------------------------|---------------------------|----------------------------------------|-----------------------|
| Cladding<br>(Siding, brick, etc.) | New                                                   | Brick                     | traditional red                        |                       |
| Roof                              | New                                                   | Asphalt                   | mixed dark<br>brown/dark<br>gray/black |                       |
| Foundation Walls                  | New                                                   | Limestone, rough face     | gray                                   |                       |
| Trim                              | New                                                   | Wood                      | dark gray                              |                       |
| Doors                             | New                                                   | Wood                      | natural, stained<br>dark               |                       |
| Windows                           | New                                                   | Wood                      | dark gray to<br>match trims            |                       |
| Porch                             | N/A                                                   |                           |                                        |                       |
| Fencing                           | N/A                                                   |                           |                                        |                       |
| Landscaping                       | N/A                                                   |                           |                                        |                       |
| Other                             |                                                       |                           |                                        |                       |
|                                   |                                                       |                           |                                        |                       |