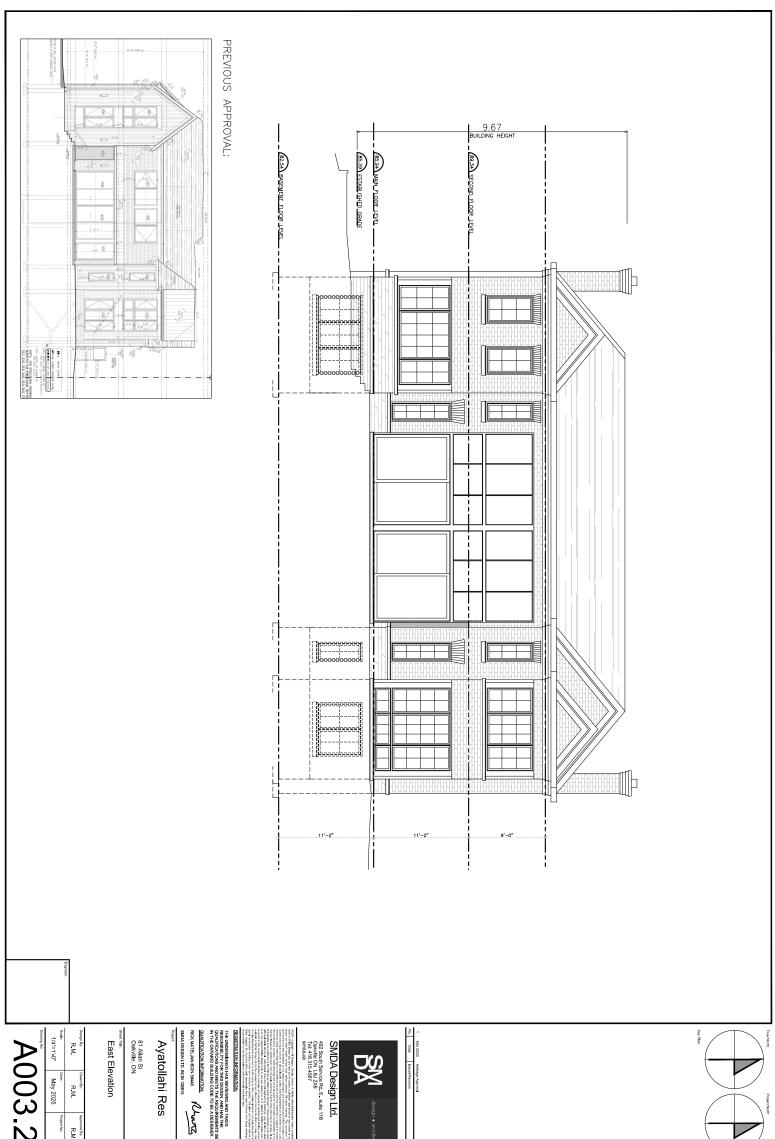

Policy Planning & Heritage Planning and Development Department Town of Oakville

| A – Property and Applica          | nt Information                       |                     |                                   |
|-----------------------------------|--------------------------------------|---------------------|-----------------------------------|
| Property Address: 81 Allan S      | t., Oakville                         |                     |                                   |
|                                   |                                      |                     |                                   |
|                                   |                                      |                     |                                   |
|                                   |                                      |                     |                                   |
|                                   |                                      |                     |                                   |
| Agent Contact Information (i      |                                      |                     |                                   |
| Name: Rick Mateljan               | Company                              | Name: SMDA De       | esign Ltd.                        |
| Address & Postal Code: 482        | South Service Rd. E., suite 118, Oak | ville ON L6J 2X6    |                                   |
| Phone: 416 315 4567               | E-mail: ric                          | k.mateljan@smda.    | са                                |
|                                   |                                      |                     |                                   |
| B – Heritage Permit Appl          | ication Summary                      |                     |                                   |
| Alterations to Building           | ✓ New Construction                   | Landscaping         | ■ Demolition                      |
| Clearly describe the changes      | you are undertaking to alter the p   | property (attach    | additional page(s) if needed):    |
| 1. This is a proposed new hon     | ne that received a permit in 2024    | from Heritage Oa    | akville. There was a different    |
| 2. Consultant on the file at that | time. This application is to revise  | the building elev   | ations from the 2024              |
| 3 approval. No changes to the     | e site plan are proposed and the b   | uilding footprint w | ill continue to be as previously  |
| 3. approval. No changes to the    | sate plan are proposed and the bi    | unding lootprint wi | in continue to be as previously   |
| 4. approved. The nature of the    | proposed changes are to introduc     | ce a more tradition | nal character to the building, to |
| 5. establish a stone base with    | brick wall surfaces on all elevation | ns as opposed to f  | the mix of more contemporary      |
| 6. materials proposed earlier, a  | and to introduce more traditional w  | vindows to the bui  | lding.                            |

# **E – Product and Manufacturer Details (fill in all applicable information)**

| Item(s) to be changed             | Indicate if material is <i>new</i> or <i>existing</i> | Indicate type of material | Indicate colour                        | Other product details |
|-----------------------------------|-------------------------------------------------------|---------------------------|----------------------------------------|-----------------------|
| Cladding<br>(Siding, brick, etc.) | New                                                   | Brick                     | traditional red                        |                       |
| Roof                              | New                                                   | Asphalt                   | mixed dark<br>brown/dark<br>gray/black |                       |
| Foundation Walls                  | New                                                   | Limestone, rough face     | gray                                   |                       |
| Trim                              | New                                                   | Wood                      | dark gray                              |                       |
| Doors                             | New                                                   | Wood                      | natural, stained<br>dark               |                       |
| Windows                           | New                                                   | Wood                      | dark gray to<br>match trims            |                       |
| Porch                             | N/A                                                   |                           |                                        |                       |
| Fencing                           | N/A                                                   |                           |                                        |                       |
| Landscaping                       | N/A                                                   |                           |                                        |                       |
| Other                             |                                                       |                           |                                        |                       |
|                                   |                                                       |                           |                                        |                       |