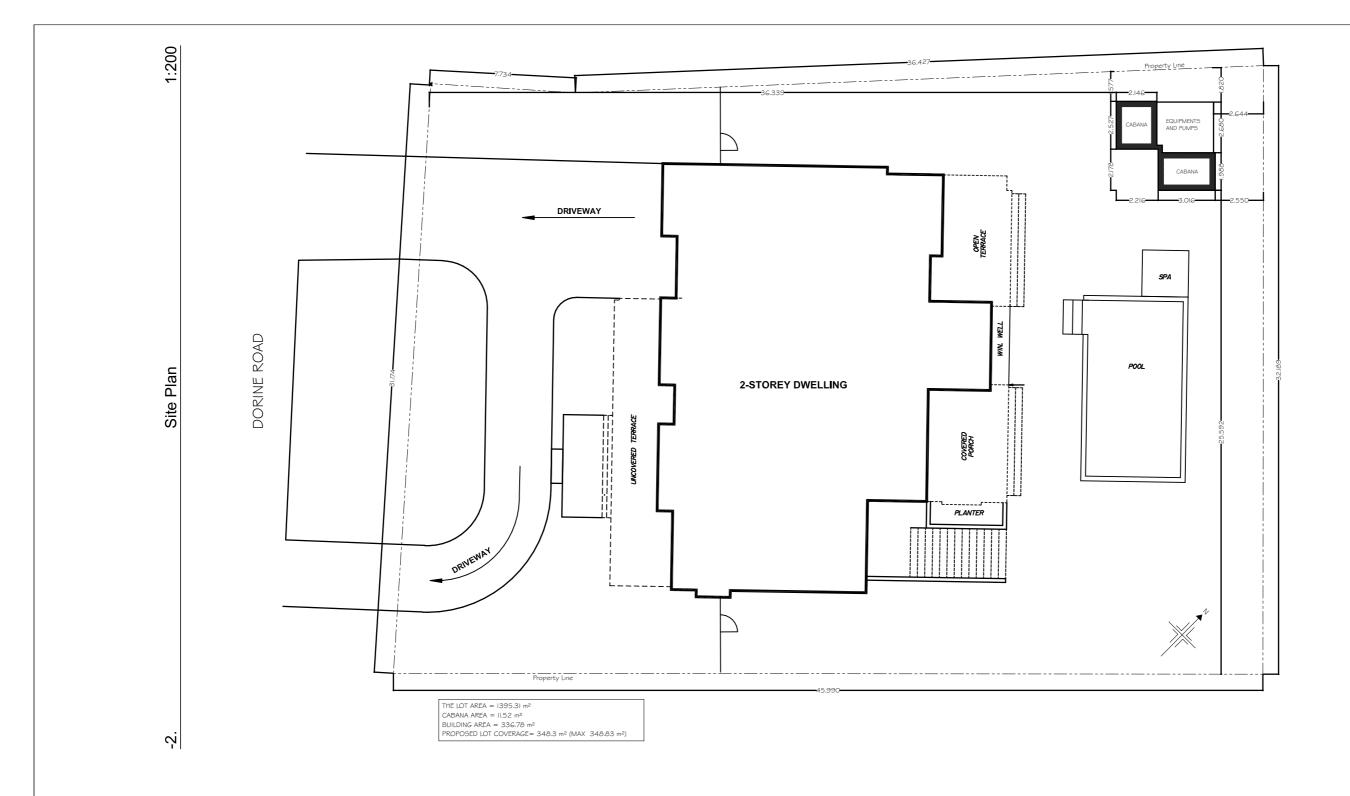

## **GENERAL NOTES:**

- 1. DO NOT SCALE DRAWING
- 2. THIS DRAWING IS NOT TO BE REPRODUCED UNLESS PROPER WRITTEN CONSENT IS OBTAINED FROM KENNYLABS DESIGNS
- 3. ALL DIMENSIONS TO BE VERIFIED PRIOR TO CONSTRUCTION
- 4. ALL WORK SHOULD BE IN STRICT ACCORDANCE WITH THE 2012 ONTARIO BUILDING CODE & LOCAL MUNICIPAL BY-LAWS
- 5. THESE DRAWINGS MAY BE ALTERED DUE TO ON SITE CONDITIONS NOT FORESEEN PRIOR TO CONSTRUCTION
- 6. AFTER PERMIT IS OBTAINED ANY CHANGES MADE BY OWNER OR CONTRACTOR WILL BE THEIR RESPONSIBILITY AND KENNYLABS DESIGNS WILL NOT BE RESPONSIBLE
- 7. BEFORE BEGINNING ANY WORK IF CONTRACTOR FINDS ANY DISCREPANCIES NOTIFY KENNYLABS DESIGNS TO RECTIFY A SOLUTION
- 8. THESES PLANS FORM THE BASES FOR PERMIT ISSUANCE AND ANY DEVIATIONS FROM THESE PLANS AND DETAILS, INCLUDING THE VENTILATION SYSTEM, HEATING SYSTEM, WOODSTOVE, FIREPLACE, DECKS, BALCONIES, AND FINISHED BASEMENTS, WILL REQUIRE REVISED DRAWINGS AND CLEARANCE BY THE BUILDING DEPARTMENT

## **Drawing Name** Site Plan

Puroo's Cabana

177 Dornie Road

118137

BCIN

Firm BCIN: 119038