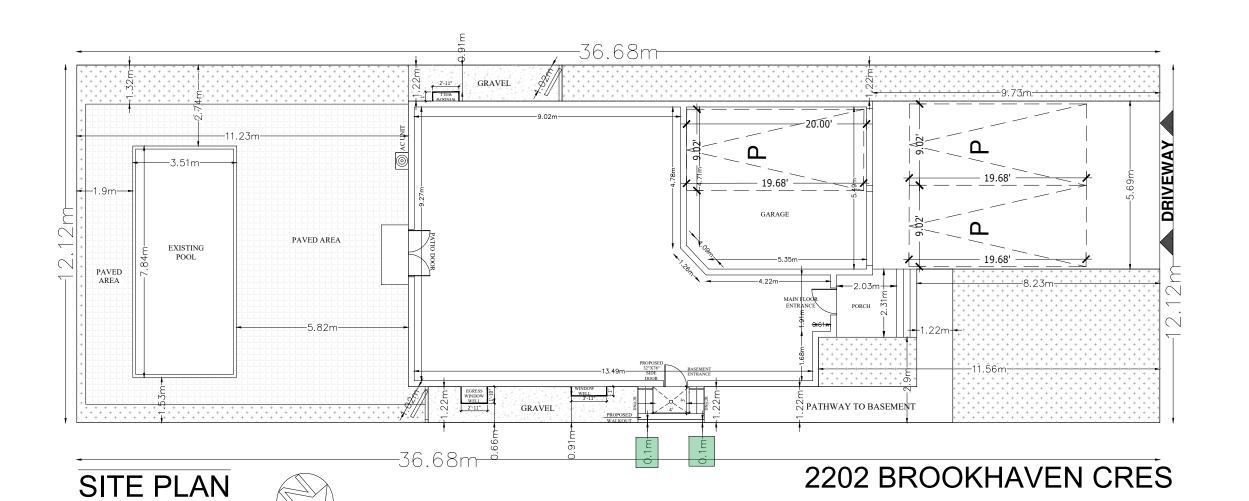

SCOPE OF WORK

PROPOSAL TO CONSTRUCT SECONDARY UNIT AND BELOW GRADE ENTRANCE FROM SIDE YARD.

THE UNDERSIGNED HAS REVIEWED AND TAKES RESPONSIBILITY FOR THIS DESIGN, AND HAS THE QUALIFICATIONS AND MEETS THE REQUIREMENTS SET OUT IN THE ONTARIO BUILDING CODE TO BE A DESIGNER.

SITE PLAN

CITY : OAKVILLE

2202 BROOKHAVEN CRES

EXISTING DWELLING

PROJECT

SHEET

DEC 2024

SCALE 3/32"=1'-0"