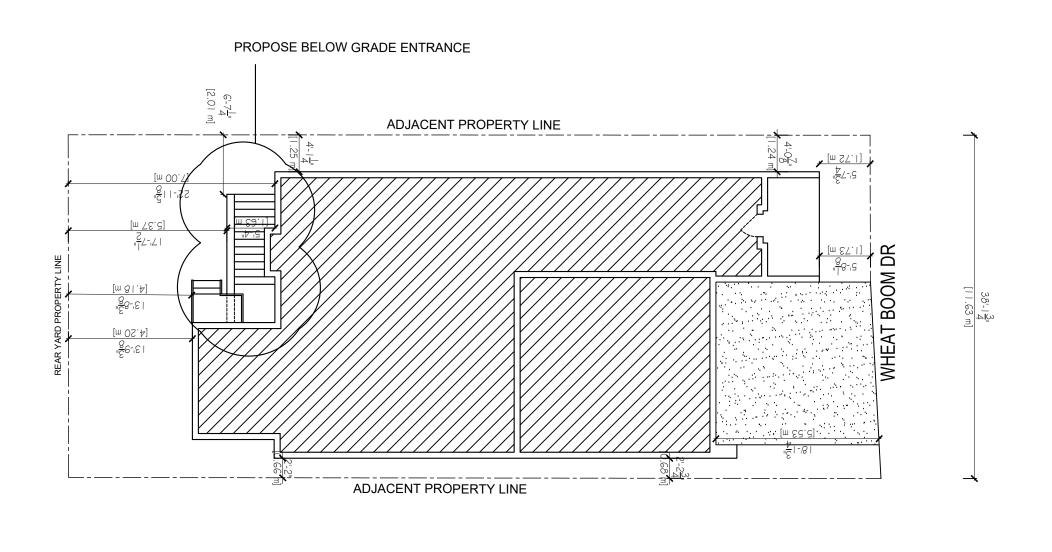

18 FEB 2025

1347 WHEAT BOOM DR OAKVILLE, ON L6H7X2 CANADA

DATE: DRAWN BY: MH SCALE: 3/32": 1' CHECKED BY: BJ

DRAWING TITLE & NO. :

SITE PLAN

A-1