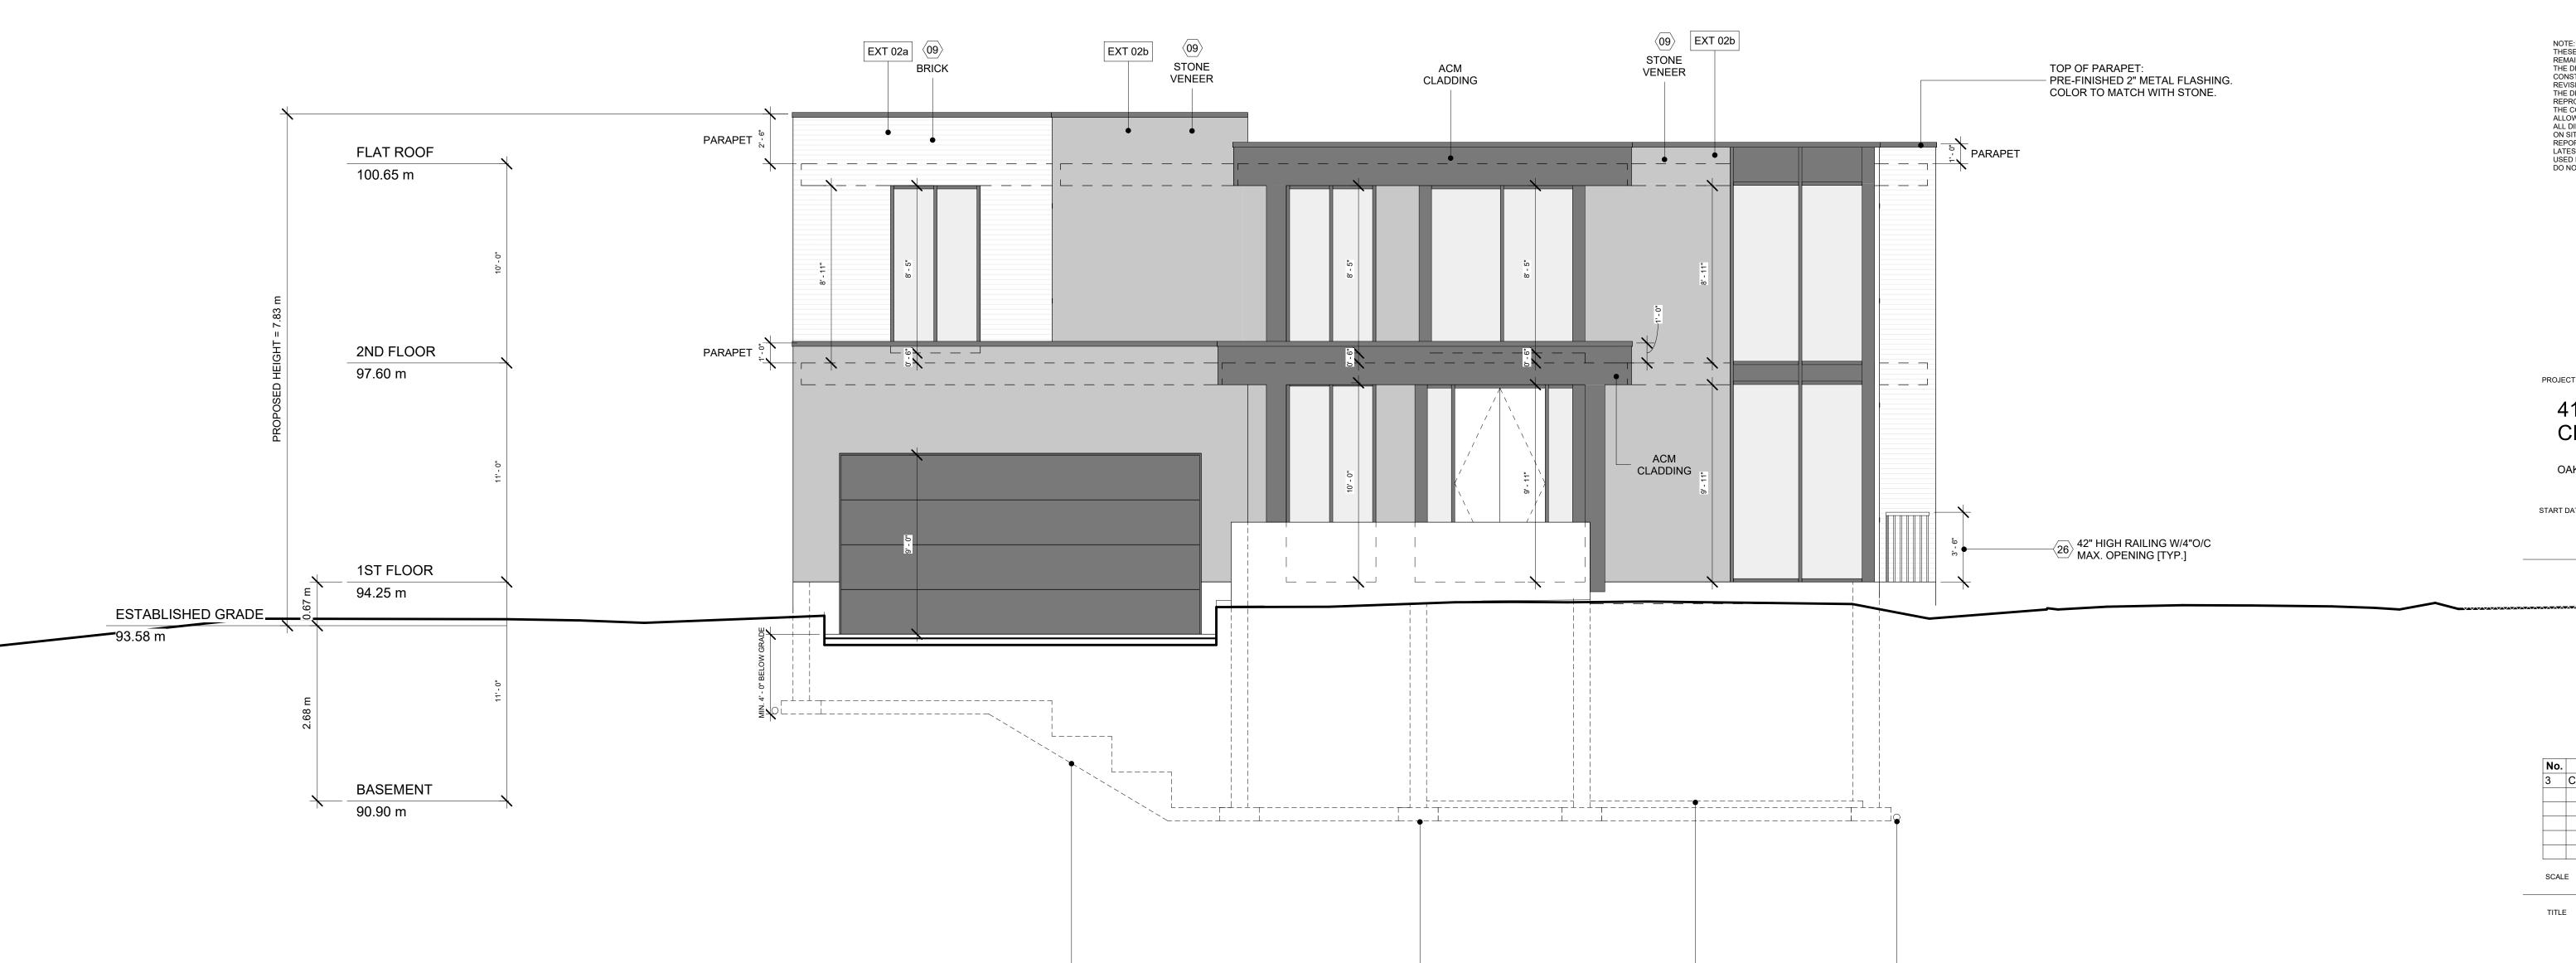

SITE PLAN

TOP OF PARAPET:
— PRE-FINISHED 2" METAL FLASHING.
COLOR TO MATCH WITH STONE.

TOP OF PARAPET:

— PRE-FINISHED 2" METAL FLASHING.

COLOR TO MATCH WITH STONE.

PARAPET

PARAPET

ACM CLADDING

PARAPET

PARAPET ...

EXT 02b (09)

POURED CONCRETE FOOTING [TYP] TO BEAR ON UNDISTURBED SOIL (SEE STRUCTURAL NOTES)

STEP FOOTING MAX. 24" DROP AT 36" INTERVALS

STONE VENEER

©9 EXT 02a
BRICK

TOP OF PARAPET: PRE-FINISHED 2" METAL FLASHING. COLOR TO MATCH WITH STONE.

**26** 

42" HIGH RAILING W/4"O/C MAX. OPENING [TYP.]

42" HIGH RAILING W/4"O/C MAX. OPENING [TYP.]

PARAPET :

PARAPET

FLAT ROOF

2ND FLOOR

1ST FLOOR

BASEMENT

90.90 m

94.25 m

ESTABLISHED GRADE

97.60 m

100.65 m

PLOT DATE 2025-02-27 1:15:17 PM

NOTE:
THESE DRAWINGS ARE COPYRIGHTED AND THEY
REMAIN THE PROPERTY OF THE CONSULTANT.
THE DRAWINGS MAY NOT BE USED FOR
CONSTRUCTION UNLESS NOTED IN THE
REVISION FIELD AND SEALED AND SIGNED BY
THE DESIGNER.
REPRODUCTION OF THESE DRAWINGS WITHOUT
THE CONSENT OF THE DESIGNER IS NOT
ALLOWED.
ALL DIMENSIONS TO BE CHECKED AND VERIFIED
ON SITE AND DISCREPANCIES ARE TO BE
REPORTED TO THE ARCHITECT.
LATEST APPROVED DRAWINGS ONLY TO BE
USED FOR CONSTRUCTION.
DO NOT SCALE THE DRAWING.

## SOUTH ELEVATION

SHEET NO.

A2.3

PLOT DATE 2025-02-27 1:15:21 PM