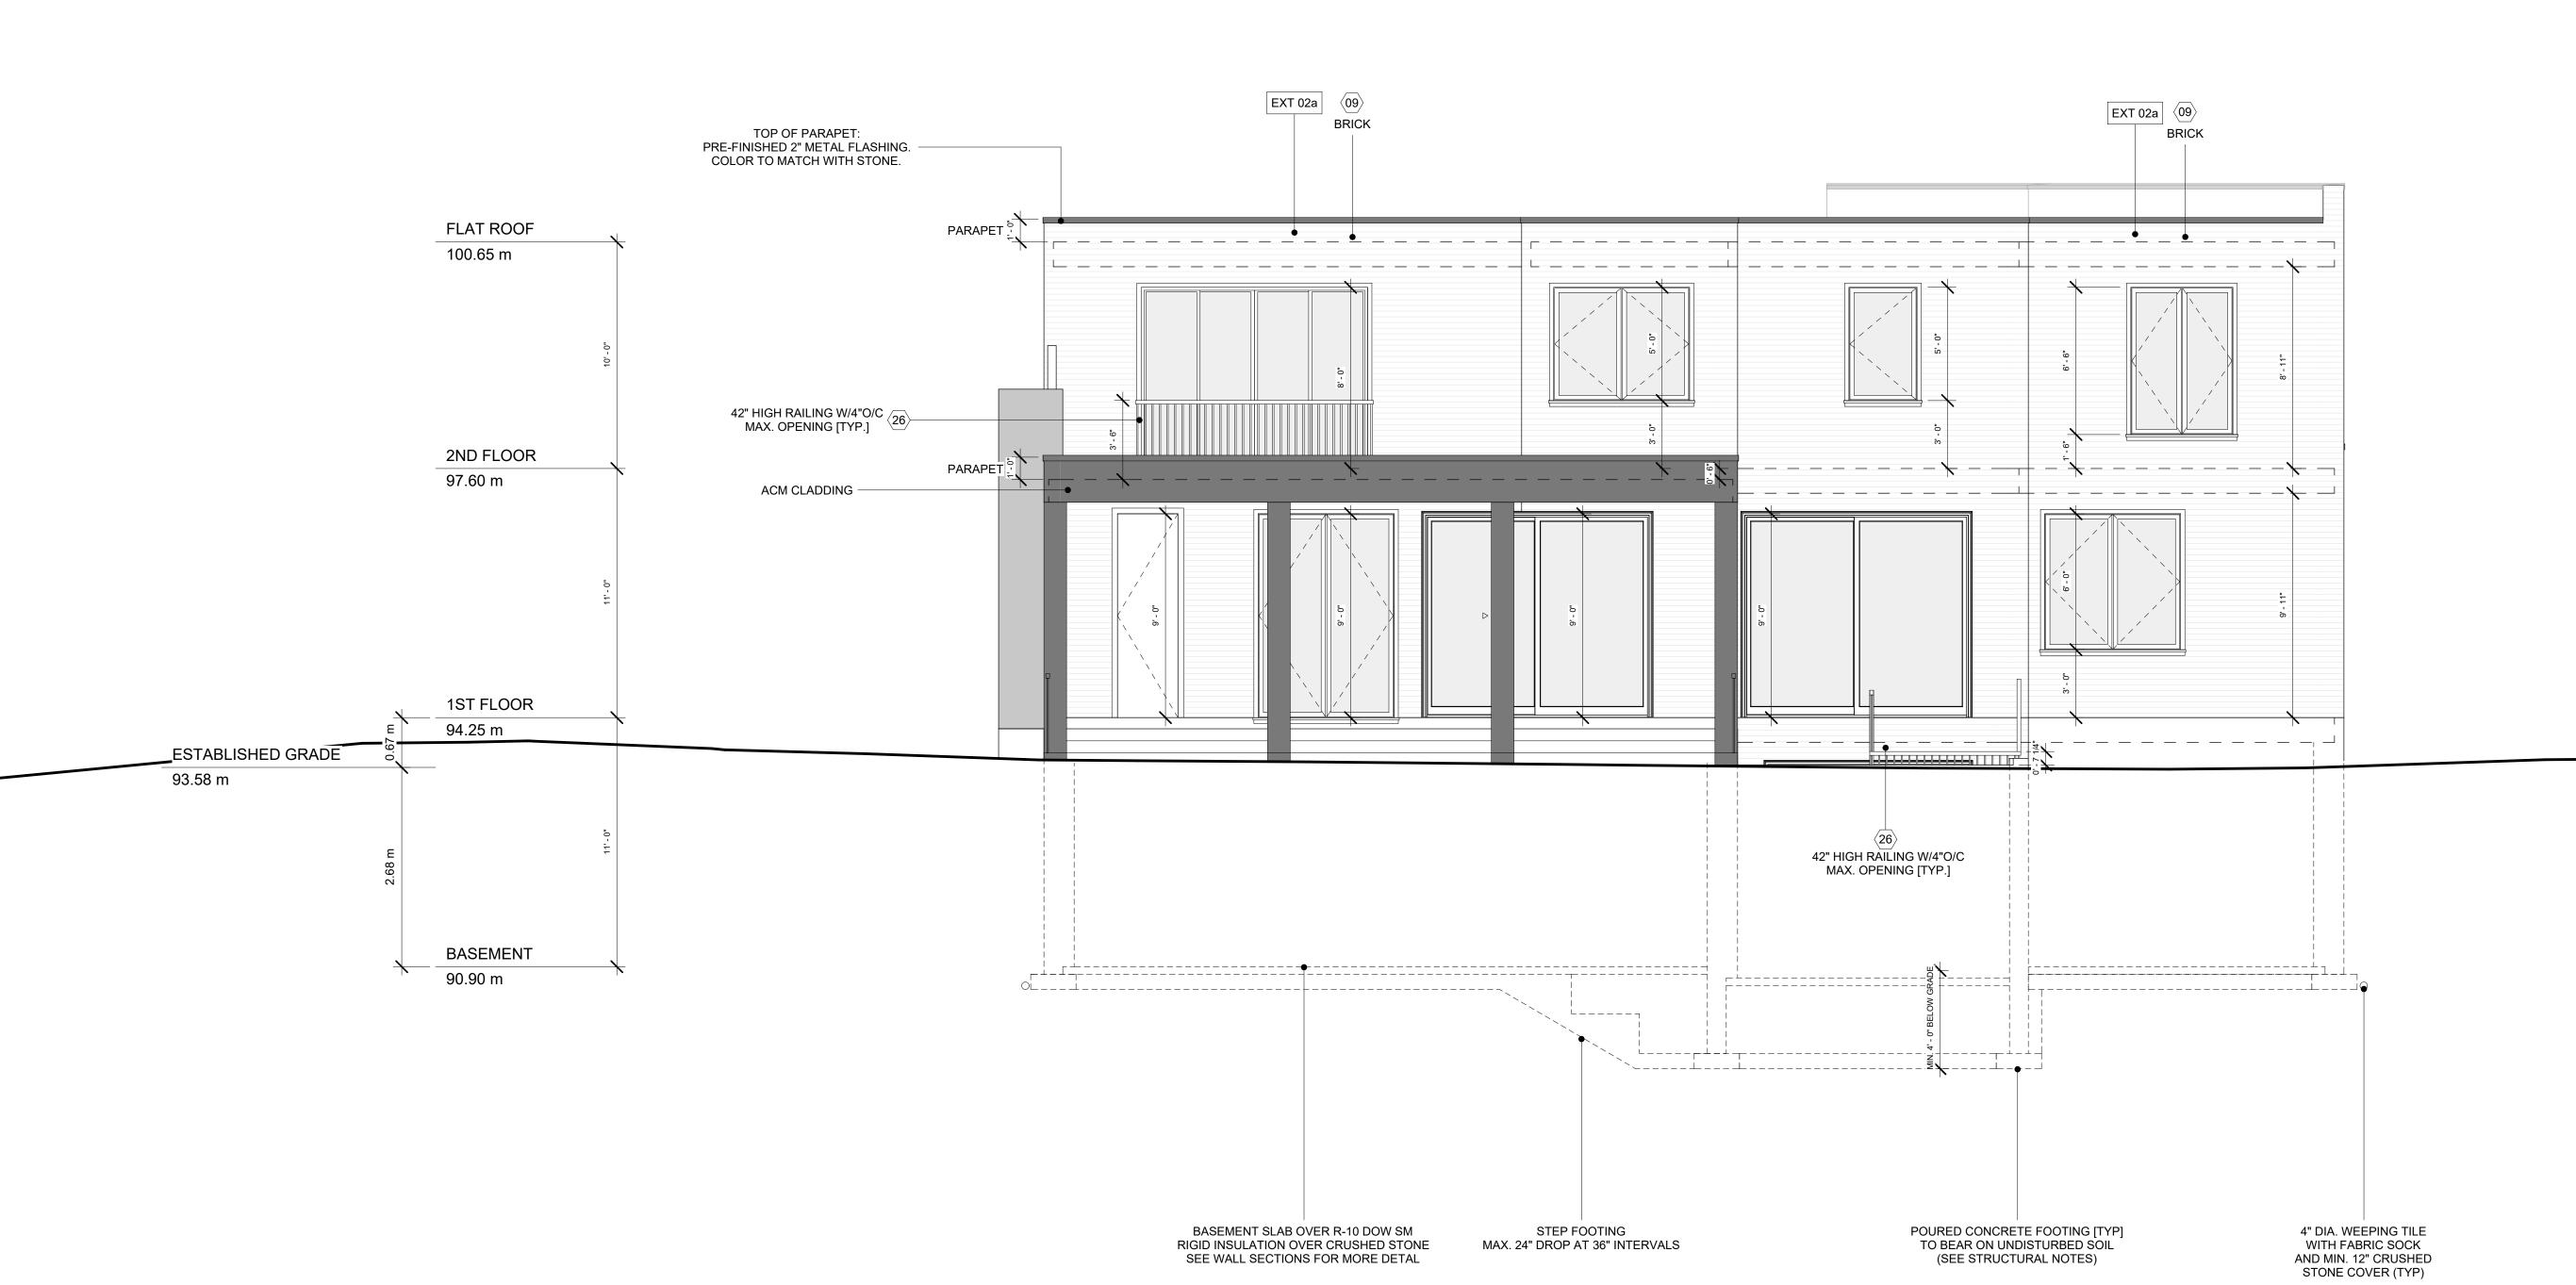

SITE PLAN

TOP OF PARAPET:
— PRE-FINISHED 2" METAL FLASHING.
COLOR TO MATCH WITH STONE.

TOP OF PARAPET:

— PRE-FINISHED 2" METAL FLASHING.

COLOR TO MATCH WITH STONE.

PARAPET

PARAPET

ACM CLADDING

H---+

L\_\_\_\_

4" DIA. WEEPING TILE WITH FABRIC SOCK AND MIN. 12" CRUSHED STONE COVER (TYP)

ACM CLADDING

EXT 02a 09 STONE VENEER

BASEMENT SLAB OVER R-10 DOW SM RIGID INSULATION OVER CRUSHED STONE

SEE WALL SECTIONS FOR MORE DETAL

PARAPET

PARAPET ...

EXT 02b (09)

POURED CONCRETE FOOTING [TYP] TO BEAR ON UNDISTURBED SOIL (SEE STRUCTURAL NOTES)

STEP FOOTING MAX. 24" DROP AT 36" INTERVALS

STONE VENEER

©9 EXT 02a
BRICK

TOP OF PARAPET: PRE-FINISHED 2" METAL FLASHING. COLOR TO MATCH WITH STONE.

**26** 

42" HIGH RAILING W/4"O/C MAX. OPENING [TYP.]

42" HIGH RAILING W/4"O/C MAX. OPENING [TYP.]

PARAPET :

PARAPET

FLAT ROOF

2ND FLOOR

1ST FLOOR

BASEMENT

90.90 m

94.25 m

ESTABLISHED GRADE

97.60 m

100.65 m

PLOT DATE 2025-02-27 1:15:17 PM

NOTE:
THESE DRAWINGS ARE COPYRIGHTED AND THEY
REMAIN THE PROPERTY OF THE CONSULTANT.
THE DRAWINGS MAY NOT BE USED FOR
CONSTRUCTION UNLESS NOTED IN THE
REVISION FIELD AND SEALED AND SIGNED BY
THE DESIGNER.
REPRODUCTION OF THESE DRAWINGS WITHOUT
THE CONSENT OF THE DESIGNER IS NOT
ALLOWED.
ALL DIMENSIONS TO BE CHECKED AND VERIFIED
ON SITE AND DISCREPANCIES ARE TO BE
REPORTED TO THE ARCHITECT.
LATEST APPROVED DRAWINGS ONLY TO BE
USED FOR CONSTRUCTION.
DO NOT SCALE THE DRAWING.