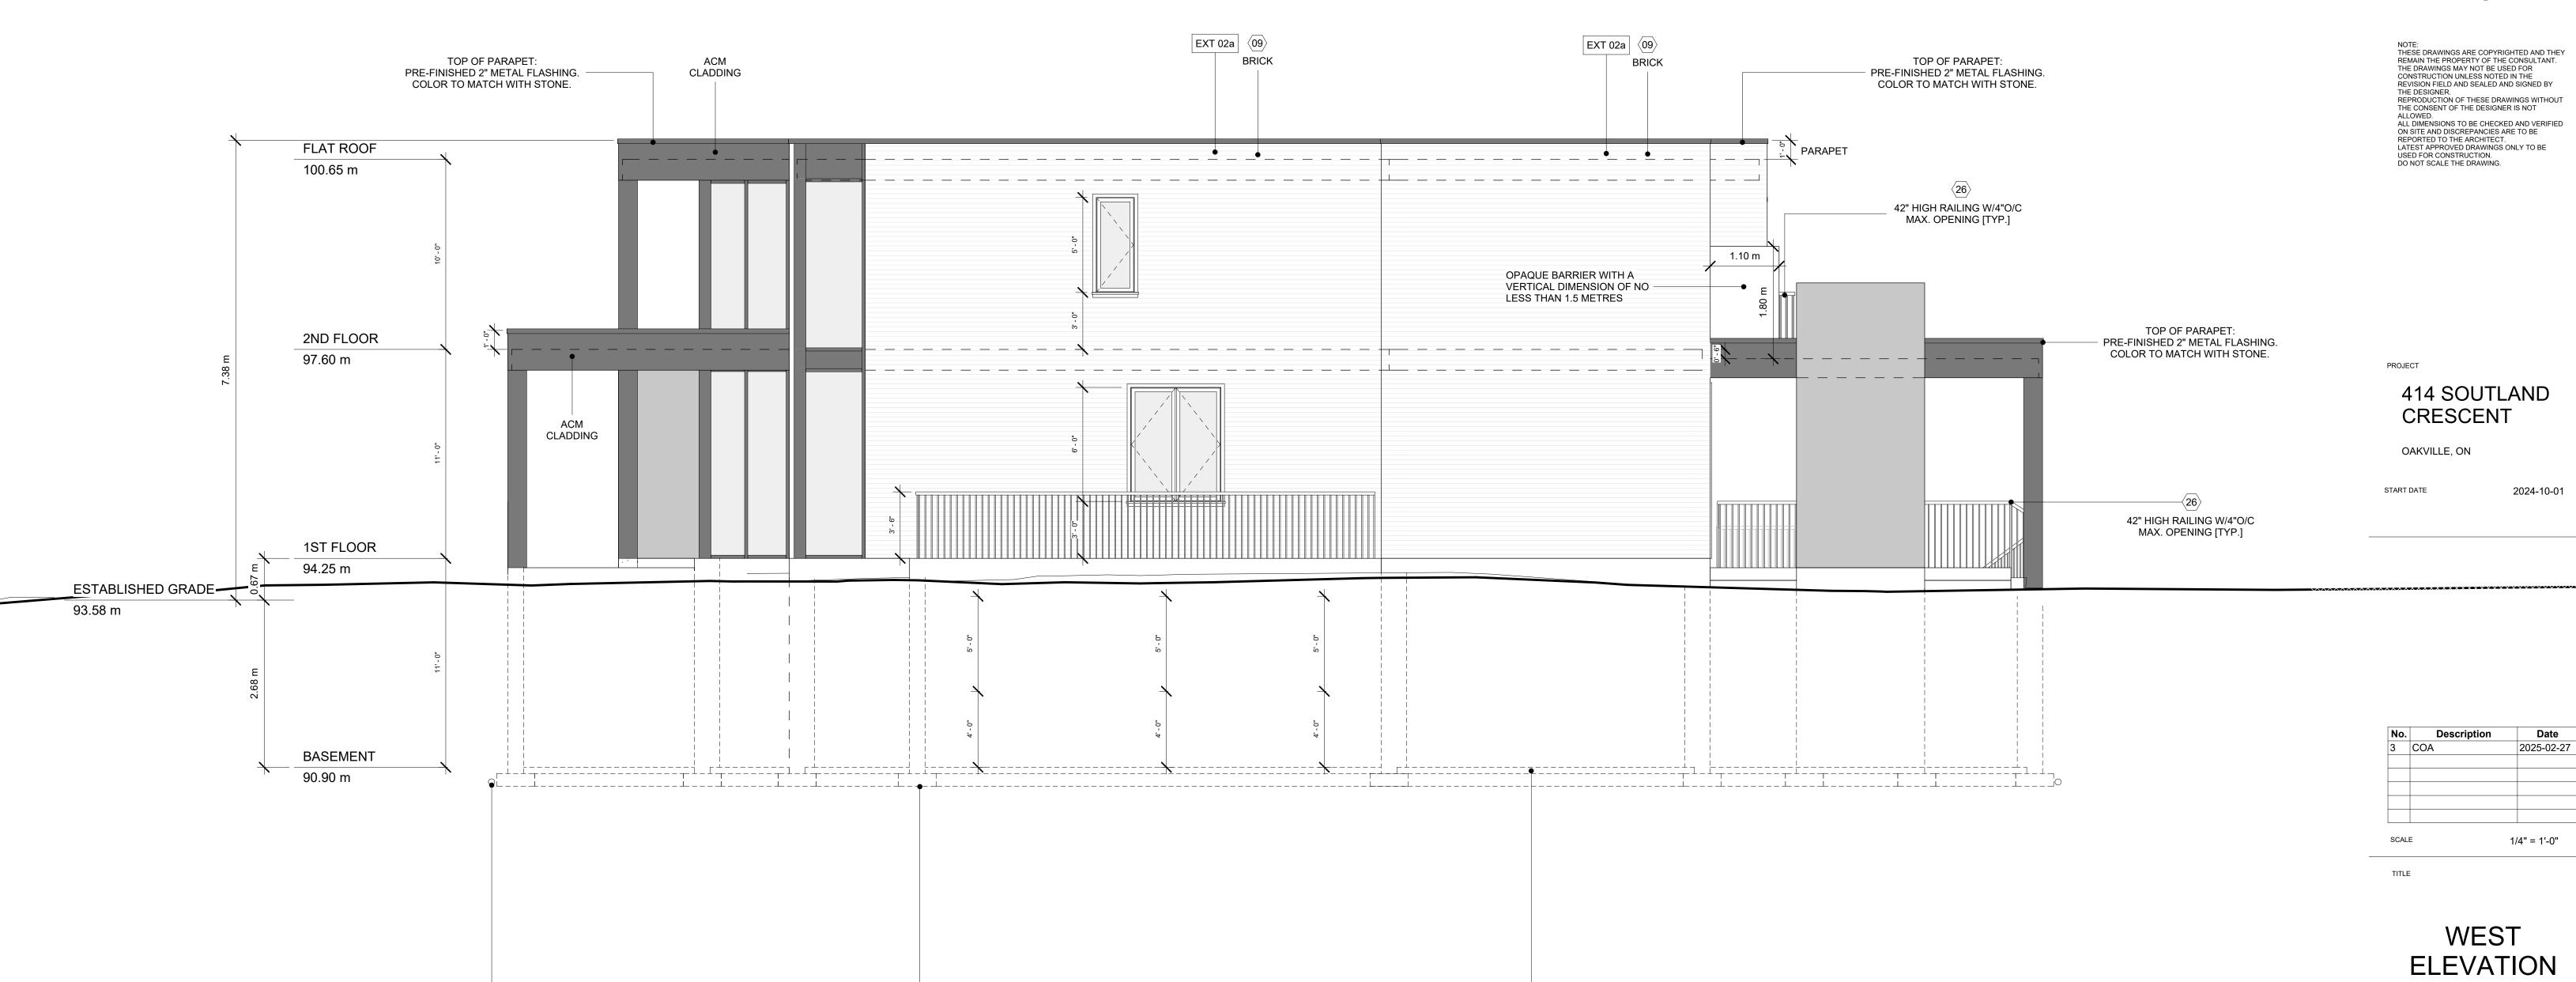

### 414 SOUTLAND CRESCENT

OAKVILLE, ON

START DATE

2024-10-01

| 3        | COA | 2025-02-27  |
|----------|-----|-------------|
|          |     |             |
|          |     |             |
|          |     |             |
|          |     |             |
|          |     |             |
| SCALE 3/ |     | 32" = 1'-0" |
|          |     |             |

SITE PLAN

TOP OF PARAPET:
— PRE-FINISHED 2" METAL FLASHING.
COLOR TO MATCH WITH STONE.

TOP OF PARAPET:

— PRE-FINISHED 2" METAL FLASHING.

COLOR TO MATCH WITH STONE.

PARAPET

PARAPET

ACM CLADDING

PARAPET

PARAPET ...

EXT 02b (09)

POURED CONCRETE FOOTING [TYP] TO BEAR ON UNDISTURBED SOIL (SEE STRUCTURAL NOTES)

STEP FOOTING MAX. 24" DROP AT 36" INTERVALS

STONE VENEER

©9 EXT 02a
BRICK

TOP OF PARAPET: PRE-FINISHED 2" METAL FLASHING. COLOR TO MATCH WITH STONE.

**26** 

42" HIGH RAILING W/4"O/C MAX. OPENING [TYP.]

42" HIGH RAILING W/4"O/C MAX. OPENING [TYP.]

PARAPET :

PARAPET

FLAT ROOF

2ND FLOOR

1ST FLOOR

BASEMENT

90.90 m

94.25 m

ESTABLISHED GRADE

97.60 m

100.65 m

PLOT DATE 2025-02-27 1:15:17 PM

NOTE:
THESE DRAWINGS ARE COPYRIGHTED AND THEY
REMAIN THE PROPERTY OF THE CONSULTANT.
THE DRAWINGS MAY NOT BE USED FOR
CONSTRUCTION UNLESS NOTED IN THE
REVISION FIELD AND SEALED AND SIGNED BY
THE DESIGNER.
REPRODUCTION OF THESE DRAWINGS WITHOUT
THE CONSENT OF THE DESIGNER IS NOT
ALLOWED.
ALL DIMENSIONS TO BE CHECKED AND VERIFIED
ON SITE AND DISCREPANCIES ARE TO BE
REPORTED TO THE ARCHITECT.
LATEST APPROVED DRAWINGS ONLY TO BE
USED FOR CONSTRUCTION.
DO NOT SCALE THE DRAWING.

#### PROJECT

414 SOUTLAND CRESCENT

OAKVILLE, ON

START DATE

2024-10-01

TITLE