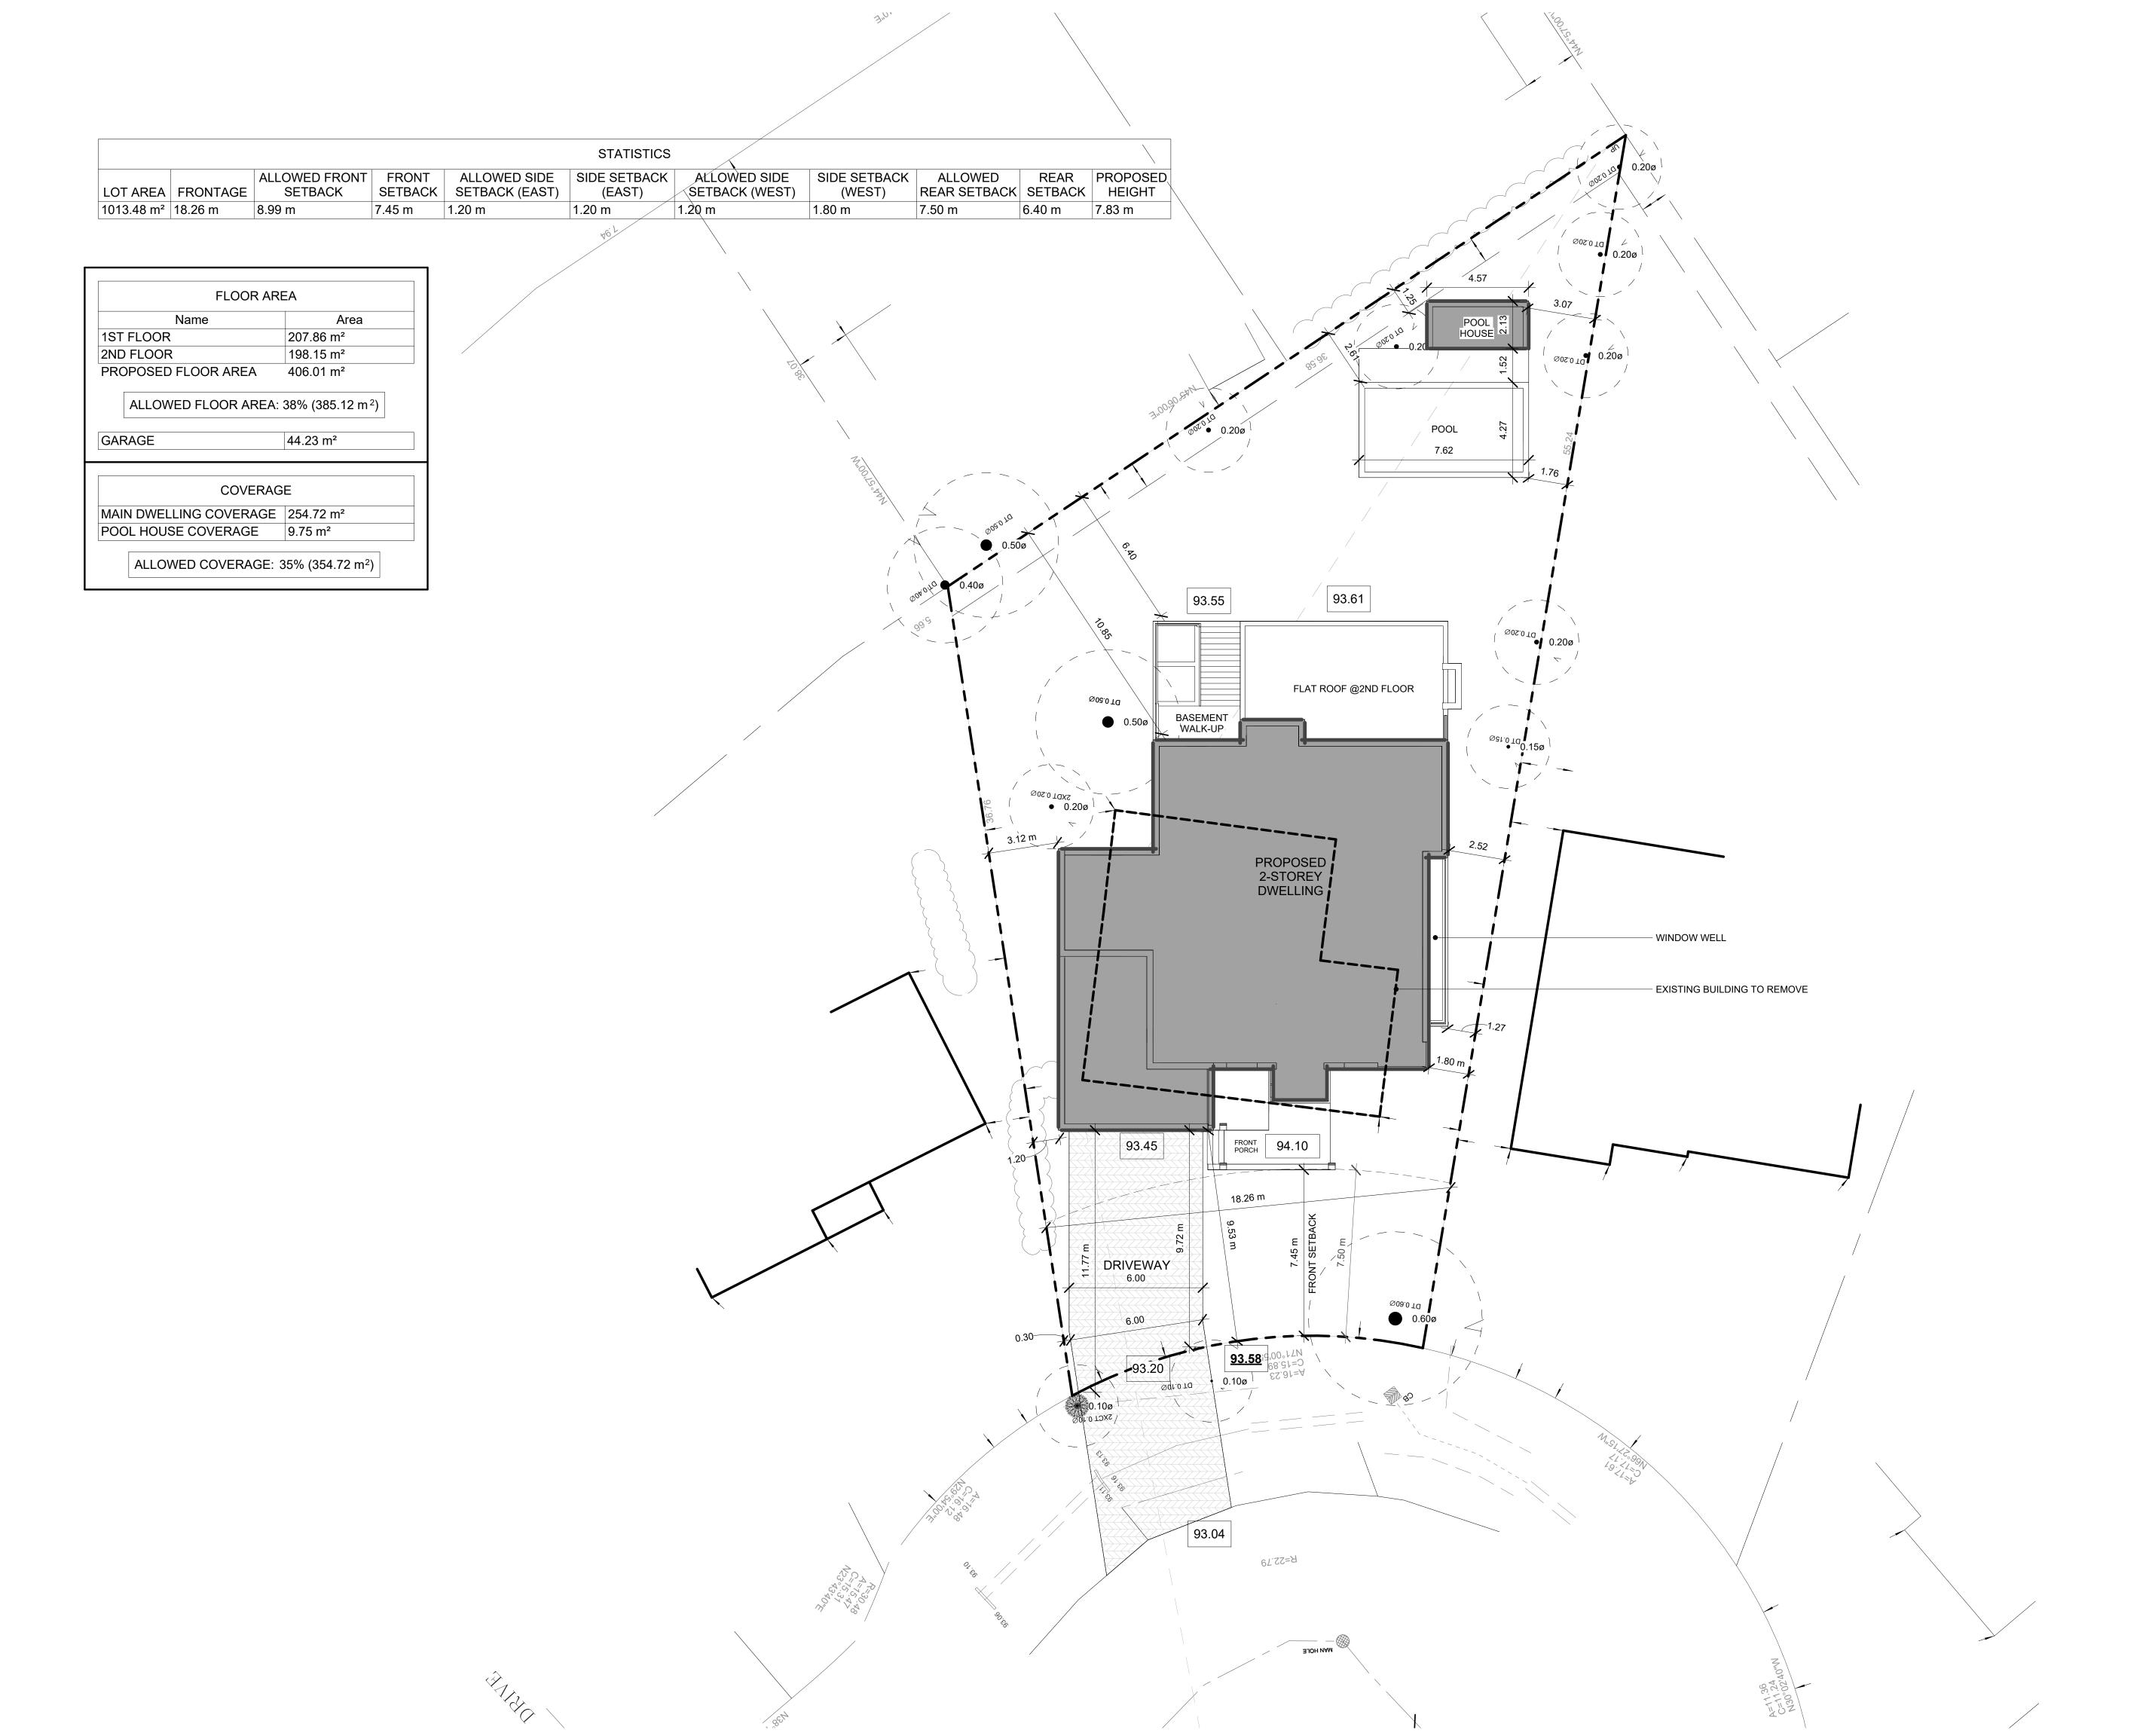

SITE PLAN

TOP OF PARAPET:
— PRE-FINISHED 2" METAL FLASHING.
COLOR TO MATCH WITH STONE.

TOP OF PARAPET:

— PRE-FINISHED 2" METAL FLASHING.

COLOR TO MATCH WITH STONE.

PARAPET

PARAPET

ACM CLADDING