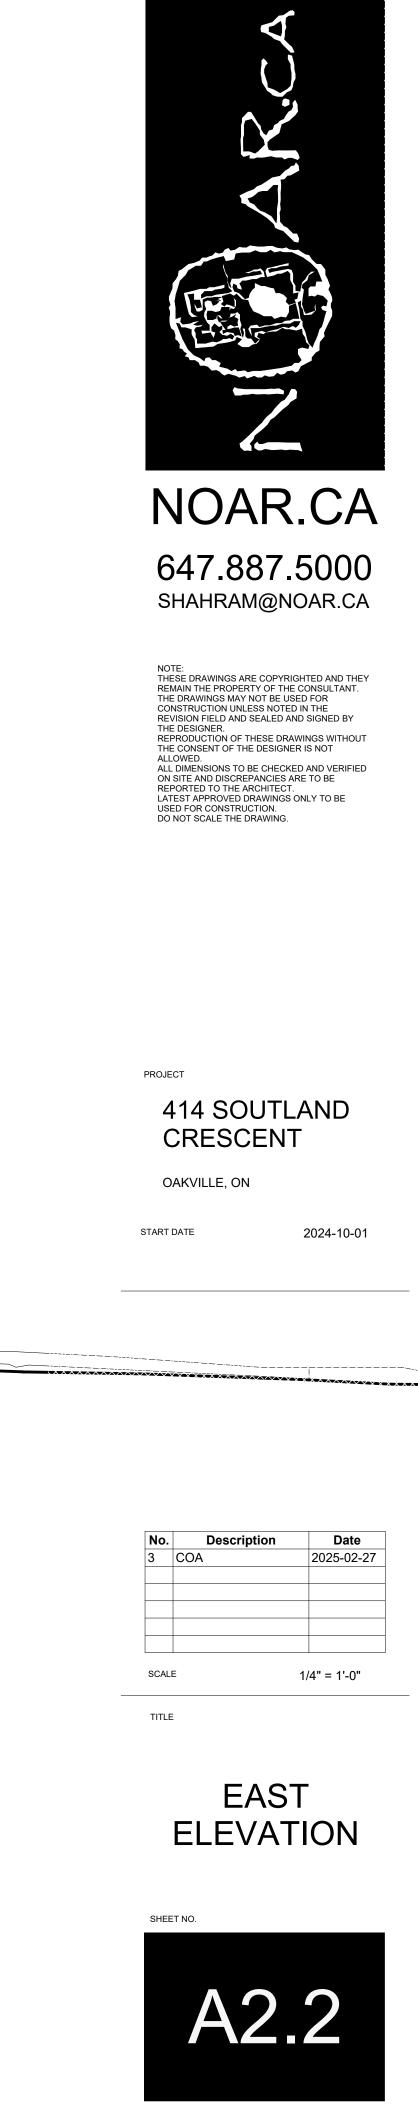

SITE PLAN

TOP OF PARAPET:
— PRE-FINISHED 2" METAL FLASHING.
COLOR TO MATCH WITH STONE.

TOP OF PARAPET:

— PRE-FINISHED 2" METAL FLASHING.

COLOR TO MATCH WITH STONE.

PARAPET

PARAPET

ACM CLADDING

H---+

L\_\_\_\_

4" DIA. WEEPING TILE WITH FABRIC SOCK AND MIN. 12" CRUSHED STONE COVER (TYP)

ACM CLADDING

EXT 02a 09 STONE VENEER

BASEMENT SLAB OVER R-10 DOW SM RIGID INSULATION OVER CRUSHED STONE

SEE WALL SECTIONS FOR MORE DETAL

PARAPET

PARAPET ...

EXT 02b (09)

POURED CONCRETE FOOTING [TYP] TO BEAR ON UNDISTURBED SOIL (SEE STRUCTURAL NOTES)

STEP FOOTING MAX. 24" DROP AT 36" INTERVALS

STONE VENEER

©9 EXT 02a
BRICK

TOP OF PARAPET: PRE-FINISHED 2" METAL FLASHING. COLOR TO MATCH WITH STONE.

**26** 

42" HIGH RAILING W/4"O/C MAX. OPENING [TYP.]

42" HIGH RAILING W/4"O/C MAX. OPENING [TYP.]

PARAPET :

PARAPET

FLAT ROOF

2ND FLOOR

1ST FLOOR

BASEMENT

90.90 m

94.25 m

ESTABLISHED GRADE

97.60 m

100.65 m

PLOT DATE 2025-02-27 1:15:17 PM

NOTE:
THESE DRAWINGS ARE COPYRIGHTED AND THEY
REMAIN THE PROPERTY OF THE CONSULTANT.
THE DRAWINGS MAY NOT BE USED FOR
CONSTRUCTION UNLESS NOTED IN THE
REVISION FIELD AND SEALED AND SIGNED BY
THE DESIGNER.
REPRODUCTION OF THESE DRAWINGS WITHOUT
THE CONSENT OF THE DESIGNER IS NOT
ALLOWED.
ALL DIMENSIONS TO BE CHECKED AND VERIFIED
ON SITE AND DISCREPANCIES ARE TO BE
REPORTED TO THE ARCHITECT.
LATEST APPROVED DRAWINGS ONLY TO BE
USED FOR CONSTRUCTION.
DO NOT SCALE THE DRAWING.