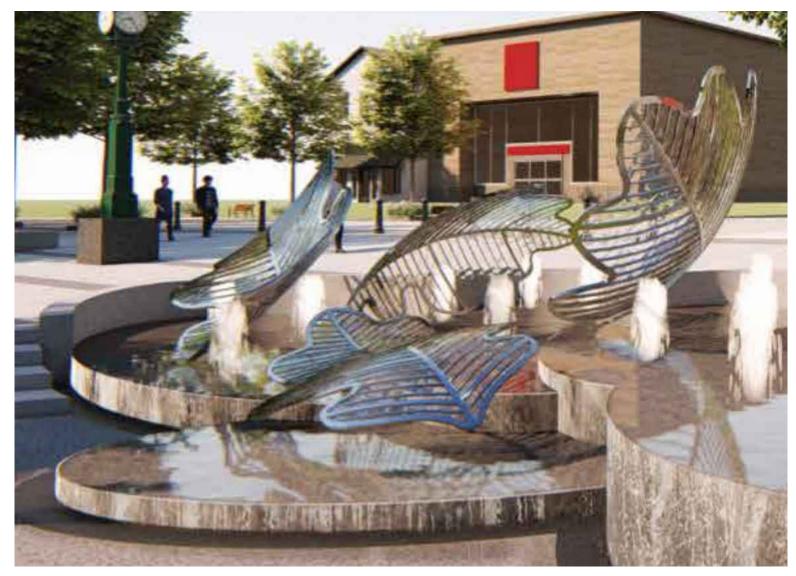

# **E – Product and Manufacturer Details (fill in all applicable information)**

| Item(s) to be changed             | Indicate if material is <i>new</i> or <i>existing</i>       | Indicate type of material                                                                                     | Indicate colour                       | Other product details |
|-----------------------------------|-------------------------------------------------------------|---------------------------------------------------------------------------------------------------------------|---------------------------------------|-----------------------|
| Cladding<br>(Siding, brick, etc.) | n/a                                                         |                                                                                                               |                                       |                       |
| Roof                              | n/a                                                         |                                                                                                               |                                       |                       |
| Foundation Walls                  | n/a                                                         |                                                                                                               |                                       |                       |
| Trim                              | n/a                                                         |                                                                                                               |                                       |                       |
| Doors                             | n/a                                                         |                                                                                                               |                                       |                       |
| Windows                           | n/a                                                         |                                                                                                               |                                       |                       |
| Porch                             | n/a                                                         |                                                                                                               |                                       |                       |
| Fencing                           | n/a                                                         |                                                                                                               |                                       |                       |
| Landscaping                       | Retaining Walls,<br>Planter Walls, Steps                    | Granite cladding,<br>stainless steel tactile<br>domes                                                         | Charcoal grey                         |                       |
| Other                             | Paving<br>Bench Seating<br>Light Standards<br>Water Feature | Unit pavers Wood benches Oakville heritage light standards Metal leaf sculpture and letters for Oakville sign | Grey, beige<br>Brown<br>Charcoal grey |                       |

This form is available in an alternate format upon request. Please contact the Planning and Development Department for details. Phone 905-845-6601 TTY 905-338-4200

**ROBINSON STREET** 

NAK #24-373

Illuminated Lettering for Oakville Sign

Turning Leaves

Pool Finish & Waterfall Step