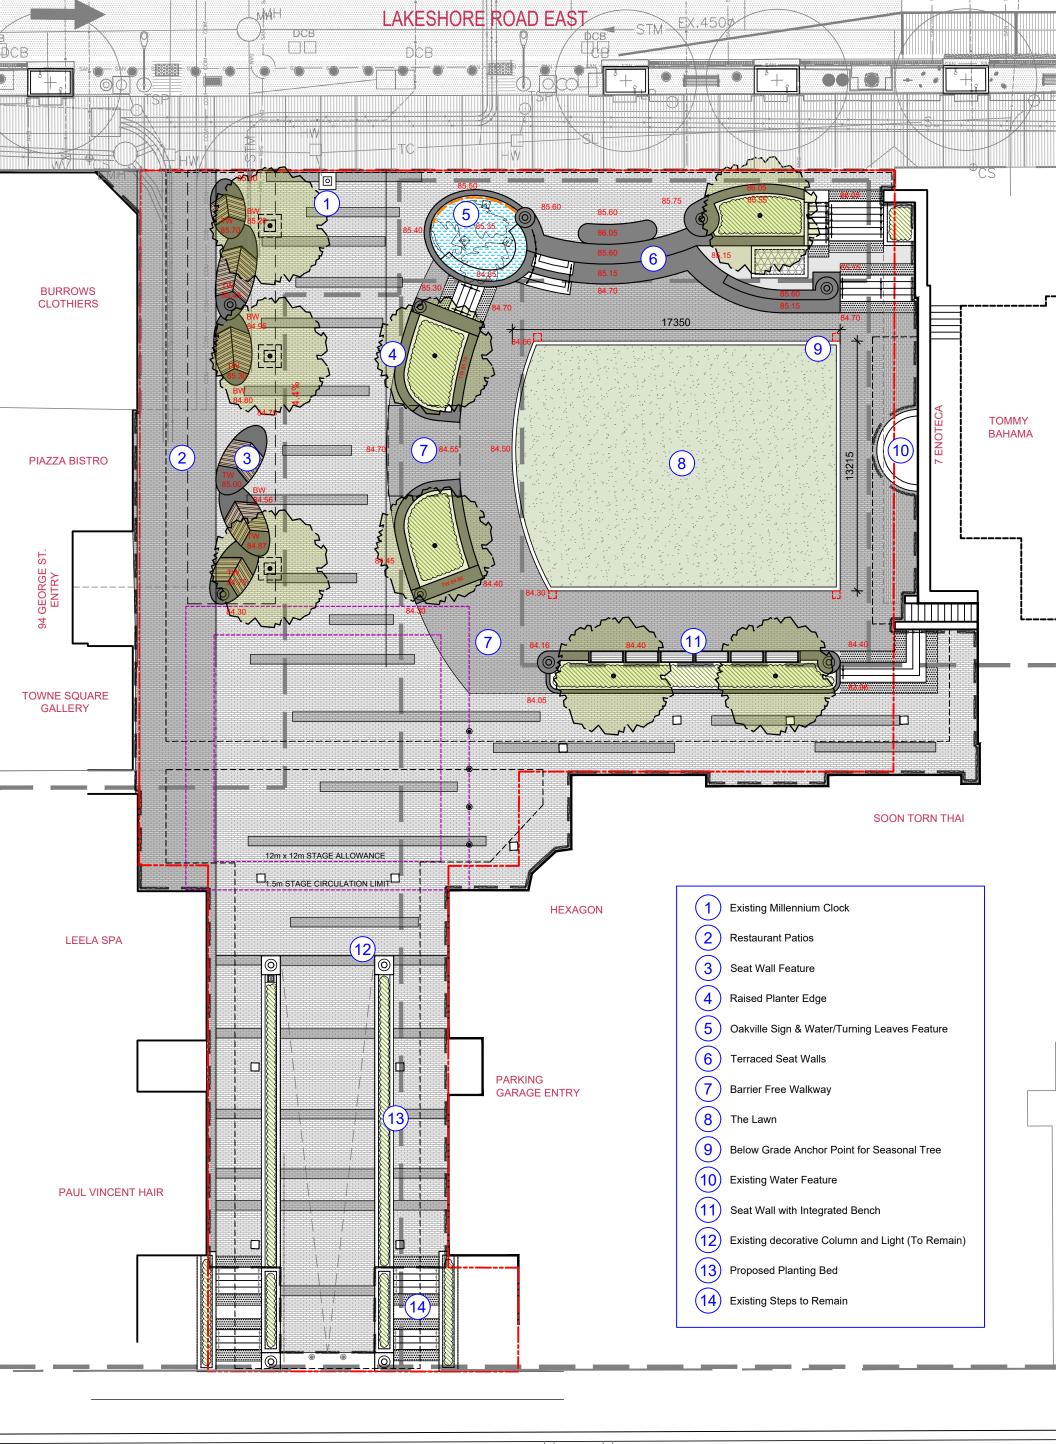

Policy Planning & Heritage Planning and Development Department Town of Oakville

| A – Property and Applicant Information                                                      |                               |                          |                                 |  |
|---------------------------------------------------------------------------------------------|-------------------------------|--------------------------|---------------------------------|--|
| Property Address: 210 Lakeshore Road East, Oakville, ON                                     |                               |                          |                                 |  |
| Owner Contact Information: Name: Carmen Hui, Landscape                                      | Architect                     |                          |                                 |  |
| Address & Postal Code: 1225 T                                                               | rafalgar Road, Oakville, ON   | I L6H 0H3                |                                 |  |
| Phone: 905-845-6601                                                                         | E-ma                          | ail: carmen.hui@oakvill  | e.ca                            |  |
| Agent Contact Information (if a Name:                                                       |                               | ipany Name:              |                                 |  |
| Address & Postal Code:                                                                      |                               |                          |                                 |  |
| Phone:                                                                                      | E-ma                          | ail:                     |                                 |  |
| B – Heritage Permit Applic                                                                  | ation Summary                 |                          |                                 |  |
| Alterations to Building                                                                     | <b>✓</b> New Construction     | <b>✓</b> Landscaping     | <b>✓</b> Demolition             |  |
| Clearly describe the changes yo                                                             | u are undertaking to alte     | r the property (attach   | additional page(s) if needed):  |  |
| 1. Demolition of the existing Towne Square to make way for new construction of Towne Square |                               |                          |                                 |  |
| 2. New construction will include re                                                         | etaining walls, seat walls, s | steps, water feature, pl | anters, paving and lawn.        |  |
| 3. Site furniture will include wood                                                         | benches, light standards of   | complete with banner a   | rms, and specialty leaf benches |  |
| 4. Landscaping will include street                                                          | trees supported by soil ce    | ells underneath the pav  | ed surface.                     |  |
| 5. All construction will be on an ex                                                        | xisting concrete slab.        |                          |                                 |  |
| 6                                                                                           |                               |                          |                                 |  |

Oakville's Towne Square is a 35-year old square built on top of an underground parking garage structure. It requires renewal under the Town's Capital Budget for 2025.

The project has undergone extensive public consultation and the design was already approved by Heritage Advisory Committee in 2019 which was consistent with Part IV individual designating by-law, the Part V District Plan. The project was ultimately approved by Council and then the project tendered. The project came in over budget, and the pandemic followed shortly after, so, the whole project was placed on hold until last year.

In November 2024, a delegation was made concerning the design of the square by four residents' associations requesting design modifications to the square that would render it more inviting, accessible and be more inclusive of different programs and seating opportunities. As part of this consultation, the Oakville Downtown BIA along with Councillor Gittings and Councillor Haslett-Theall were also involved to ensure the integrity of the Towne Square design has been maintained while addressing all the requests. It should be noted that Town staff also met with Brosko Property Management. In late February, the Town will also meet with the Tenants around the square and speak at an Information Night to be hosted by the Oakville Downtown BIA. Furthermore, a presentation will also need to be made to the Accessibility Advisory Committee in late March 2025.

The refined design is more context sensitive to the buildings surrounding the square, and the scale of the planters and water feature have been scaled down making it more appropriately scaled for historic downtown Oakville. Site

# **E – Product and Manufacturer Details (fill in all applicable information)**

| Item(s) to be changed             | Indicate if material is <i>new</i> or <i>existing</i>       | Indicate type of material                                                                                     | Indicate colour                       | Other product details |
|-----------------------------------|-------------------------------------------------------------|---------------------------------------------------------------------------------------------------------------|---------------------------------------|-----------------------|
| Cladding<br>(Siding, brick, etc.) | n/a                                                         |                                                                                                               |                                       |                       |
| Roof                              | n/a                                                         |                                                                                                               |                                       |                       |
| Foundation Walls                  | n/a                                                         |                                                                                                               |                                       |                       |
| Trim                              | n/a                                                         |                                                                                                               |                                       |                       |
| Doors                             | n/a                                                         |                                                                                                               |                                       |                       |
| Windows                           | n/a                                                         |                                                                                                               |                                       |                       |
| Porch                             | n/a                                                         |                                                                                                               |                                       |                       |
| Fencing                           | n/a                                                         |                                                                                                               |                                       |                       |
| Landscaping                       | Retaining Walls,<br>Planter Walls, Steps                    | Granite cladding,<br>stainless steel tactile<br>domes                                                         | Charcoal grey                         |                       |
| Other                             | Paving<br>Bench Seating<br>Light Standards<br>Water Feature | Unit pavers Wood benches Oakville heritage light standards Metal leaf sculpture and letters for Oakville sign | Grey, beige<br>Brown<br>Charcoal grey |                       |