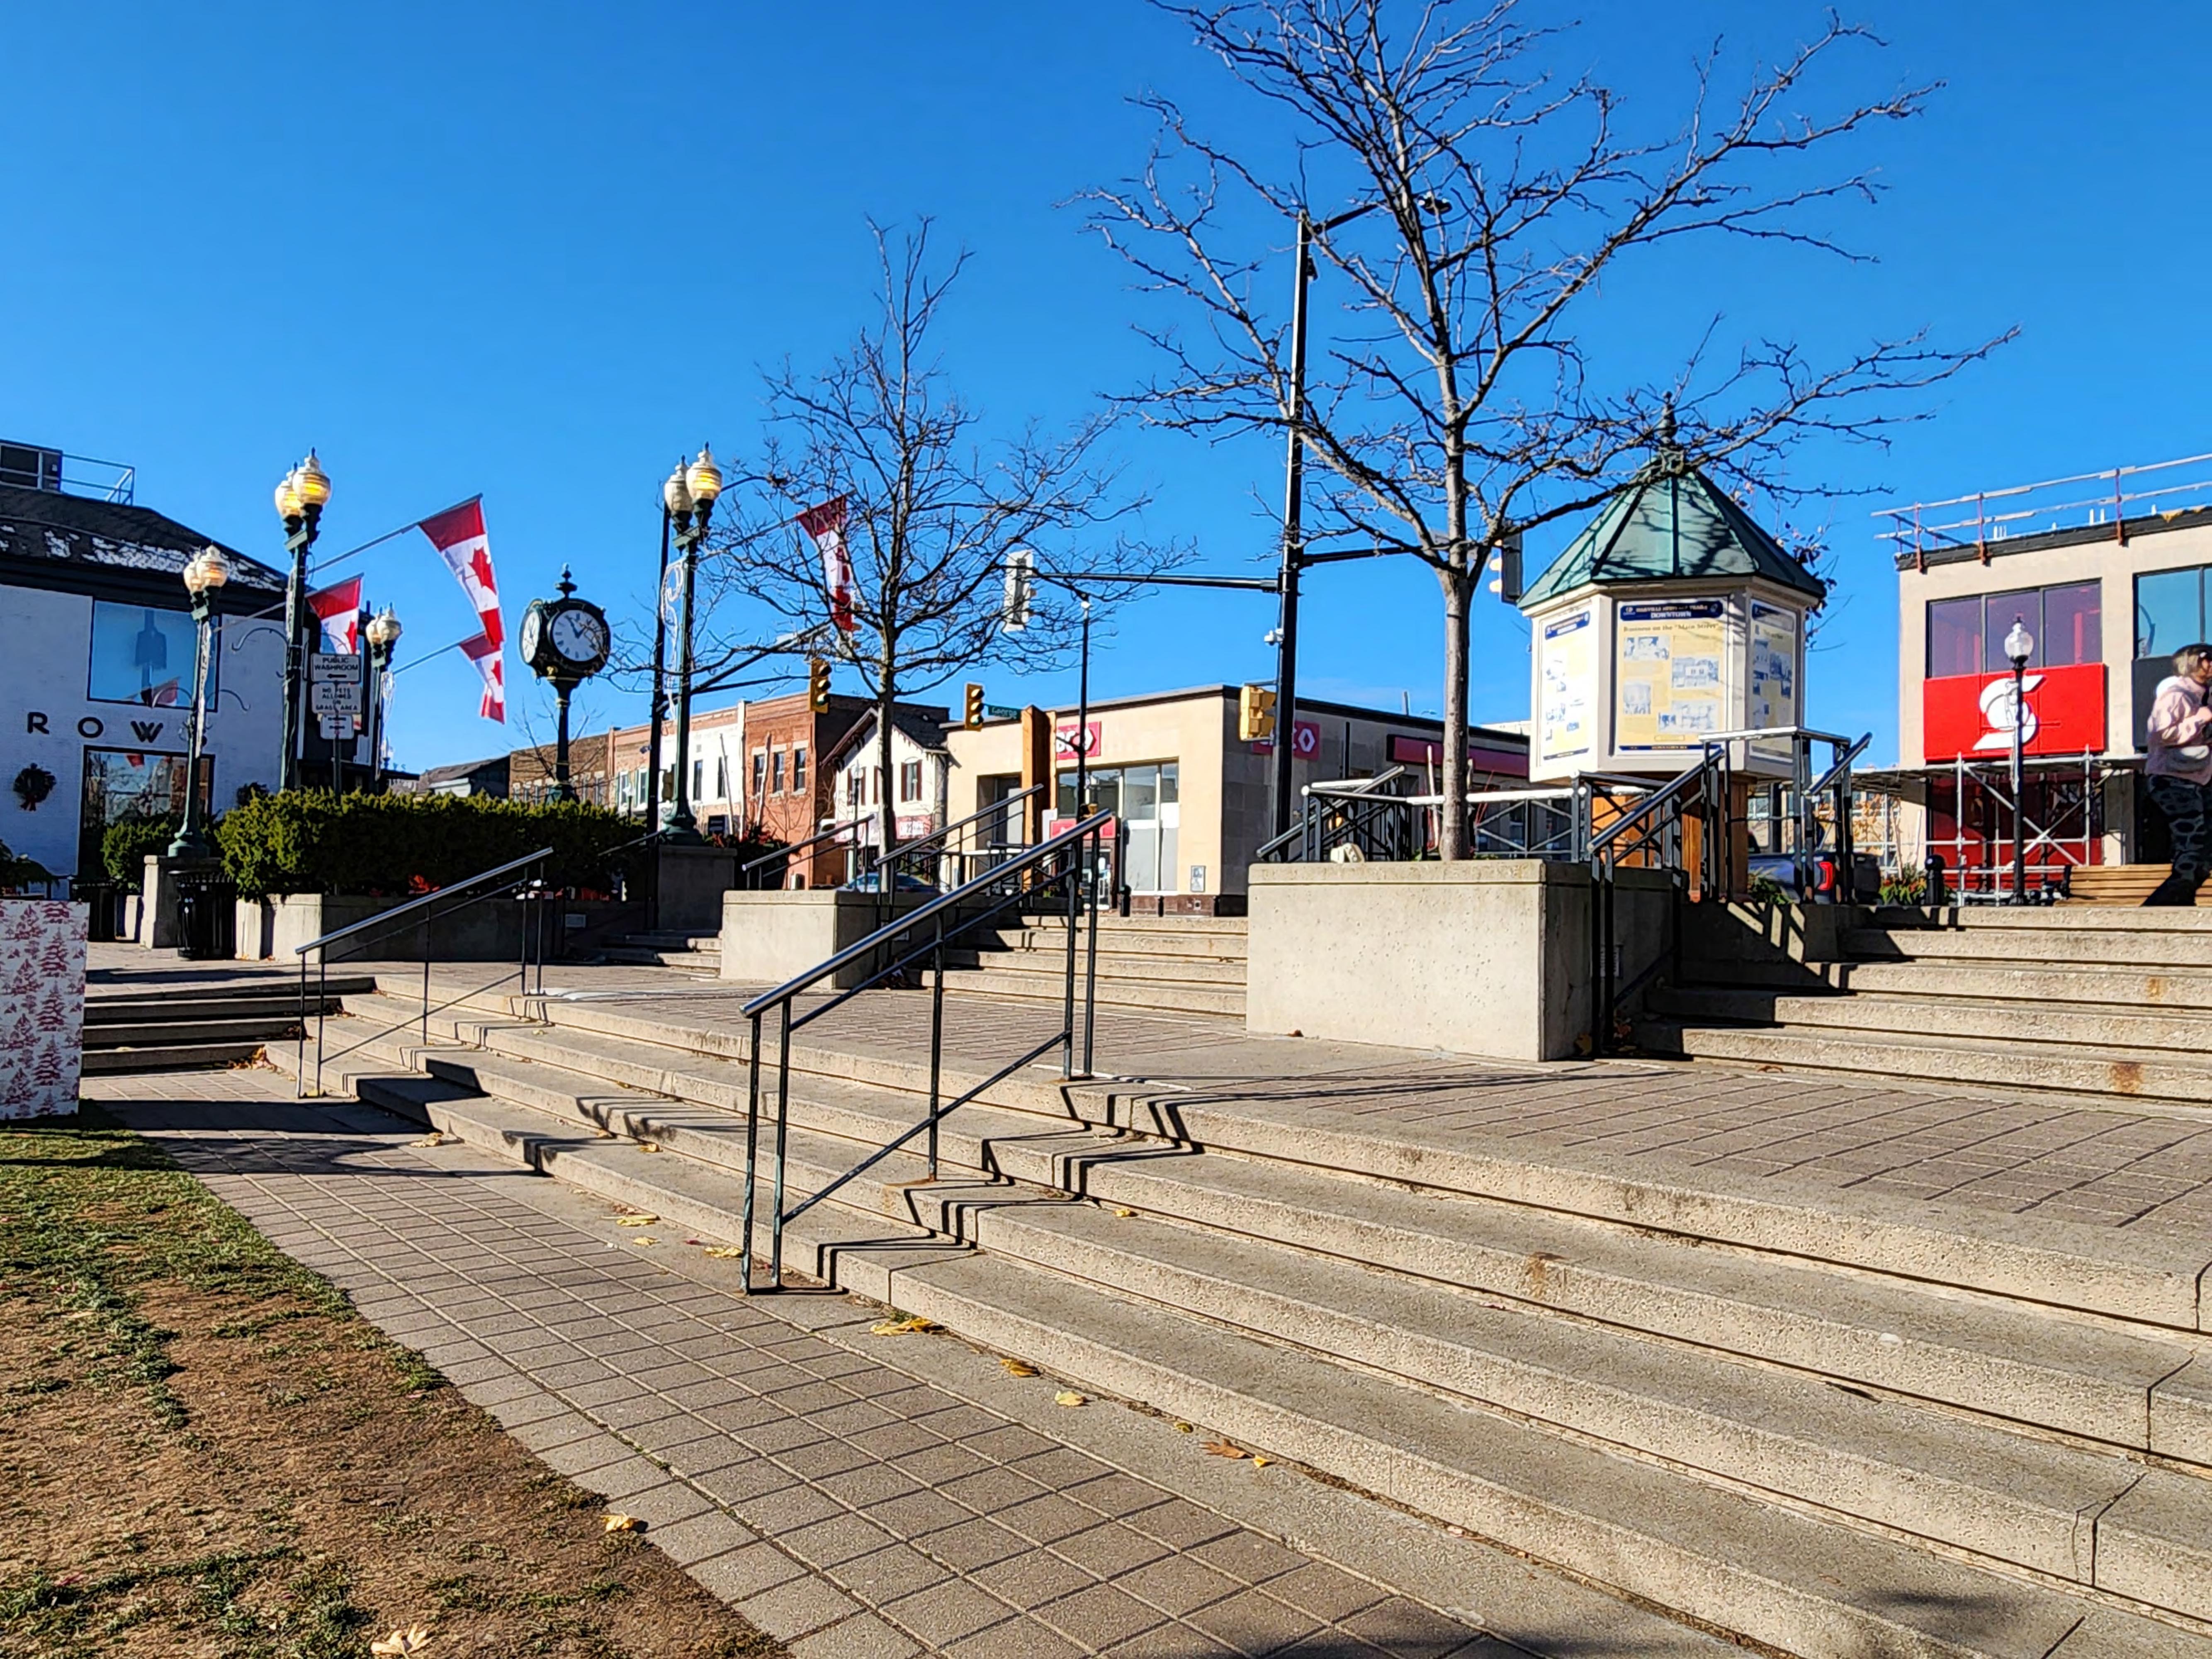

Oakville's Towne Square is a 35-year old square built on top of an underground parking garage structure. It requires renewal under the Town's Capital Budget for 2025.

The project has undergone extensive public consultation and the design was already approved by Heritage Advisory Committee in 2019 which was consistent with Part IV individual designating by-law, the Part V District Plan. The project was ultimately approved by Council and then the project tendered. The project came in over budget, and the pandemic followed shortly after, so, the whole project was placed on hold until last year.

In November 2024, a delegation was made concerning the design of the square by four residents' associations requesting design modifications to the square that would render it more inviting, accessible and be more inclusive of different programs and seating opportunities. As part of this consultation, the Oakville Downtown BIA along with Councillor Gittings and Councillor Haslett-Theall were also involved to ensure the integrity of the Towne Square design has been maintained while addressing all the requests. It should be noted that Town staff also met with Brosko Property Management. In late February, the Town will also meet with the Tenants around the square and speak at an Information Night to be hosted by the Oakville Downtown BIA. Furthermore, a presentation will also need to be made to the Accessibility Advisory Committee in late March 2025.

The refined design is more context sensitive to the buildings surrounding the square, and the scale of the planters and water feature have been scaled down making it more appropriately scaled for historic downtown Oakville. Site