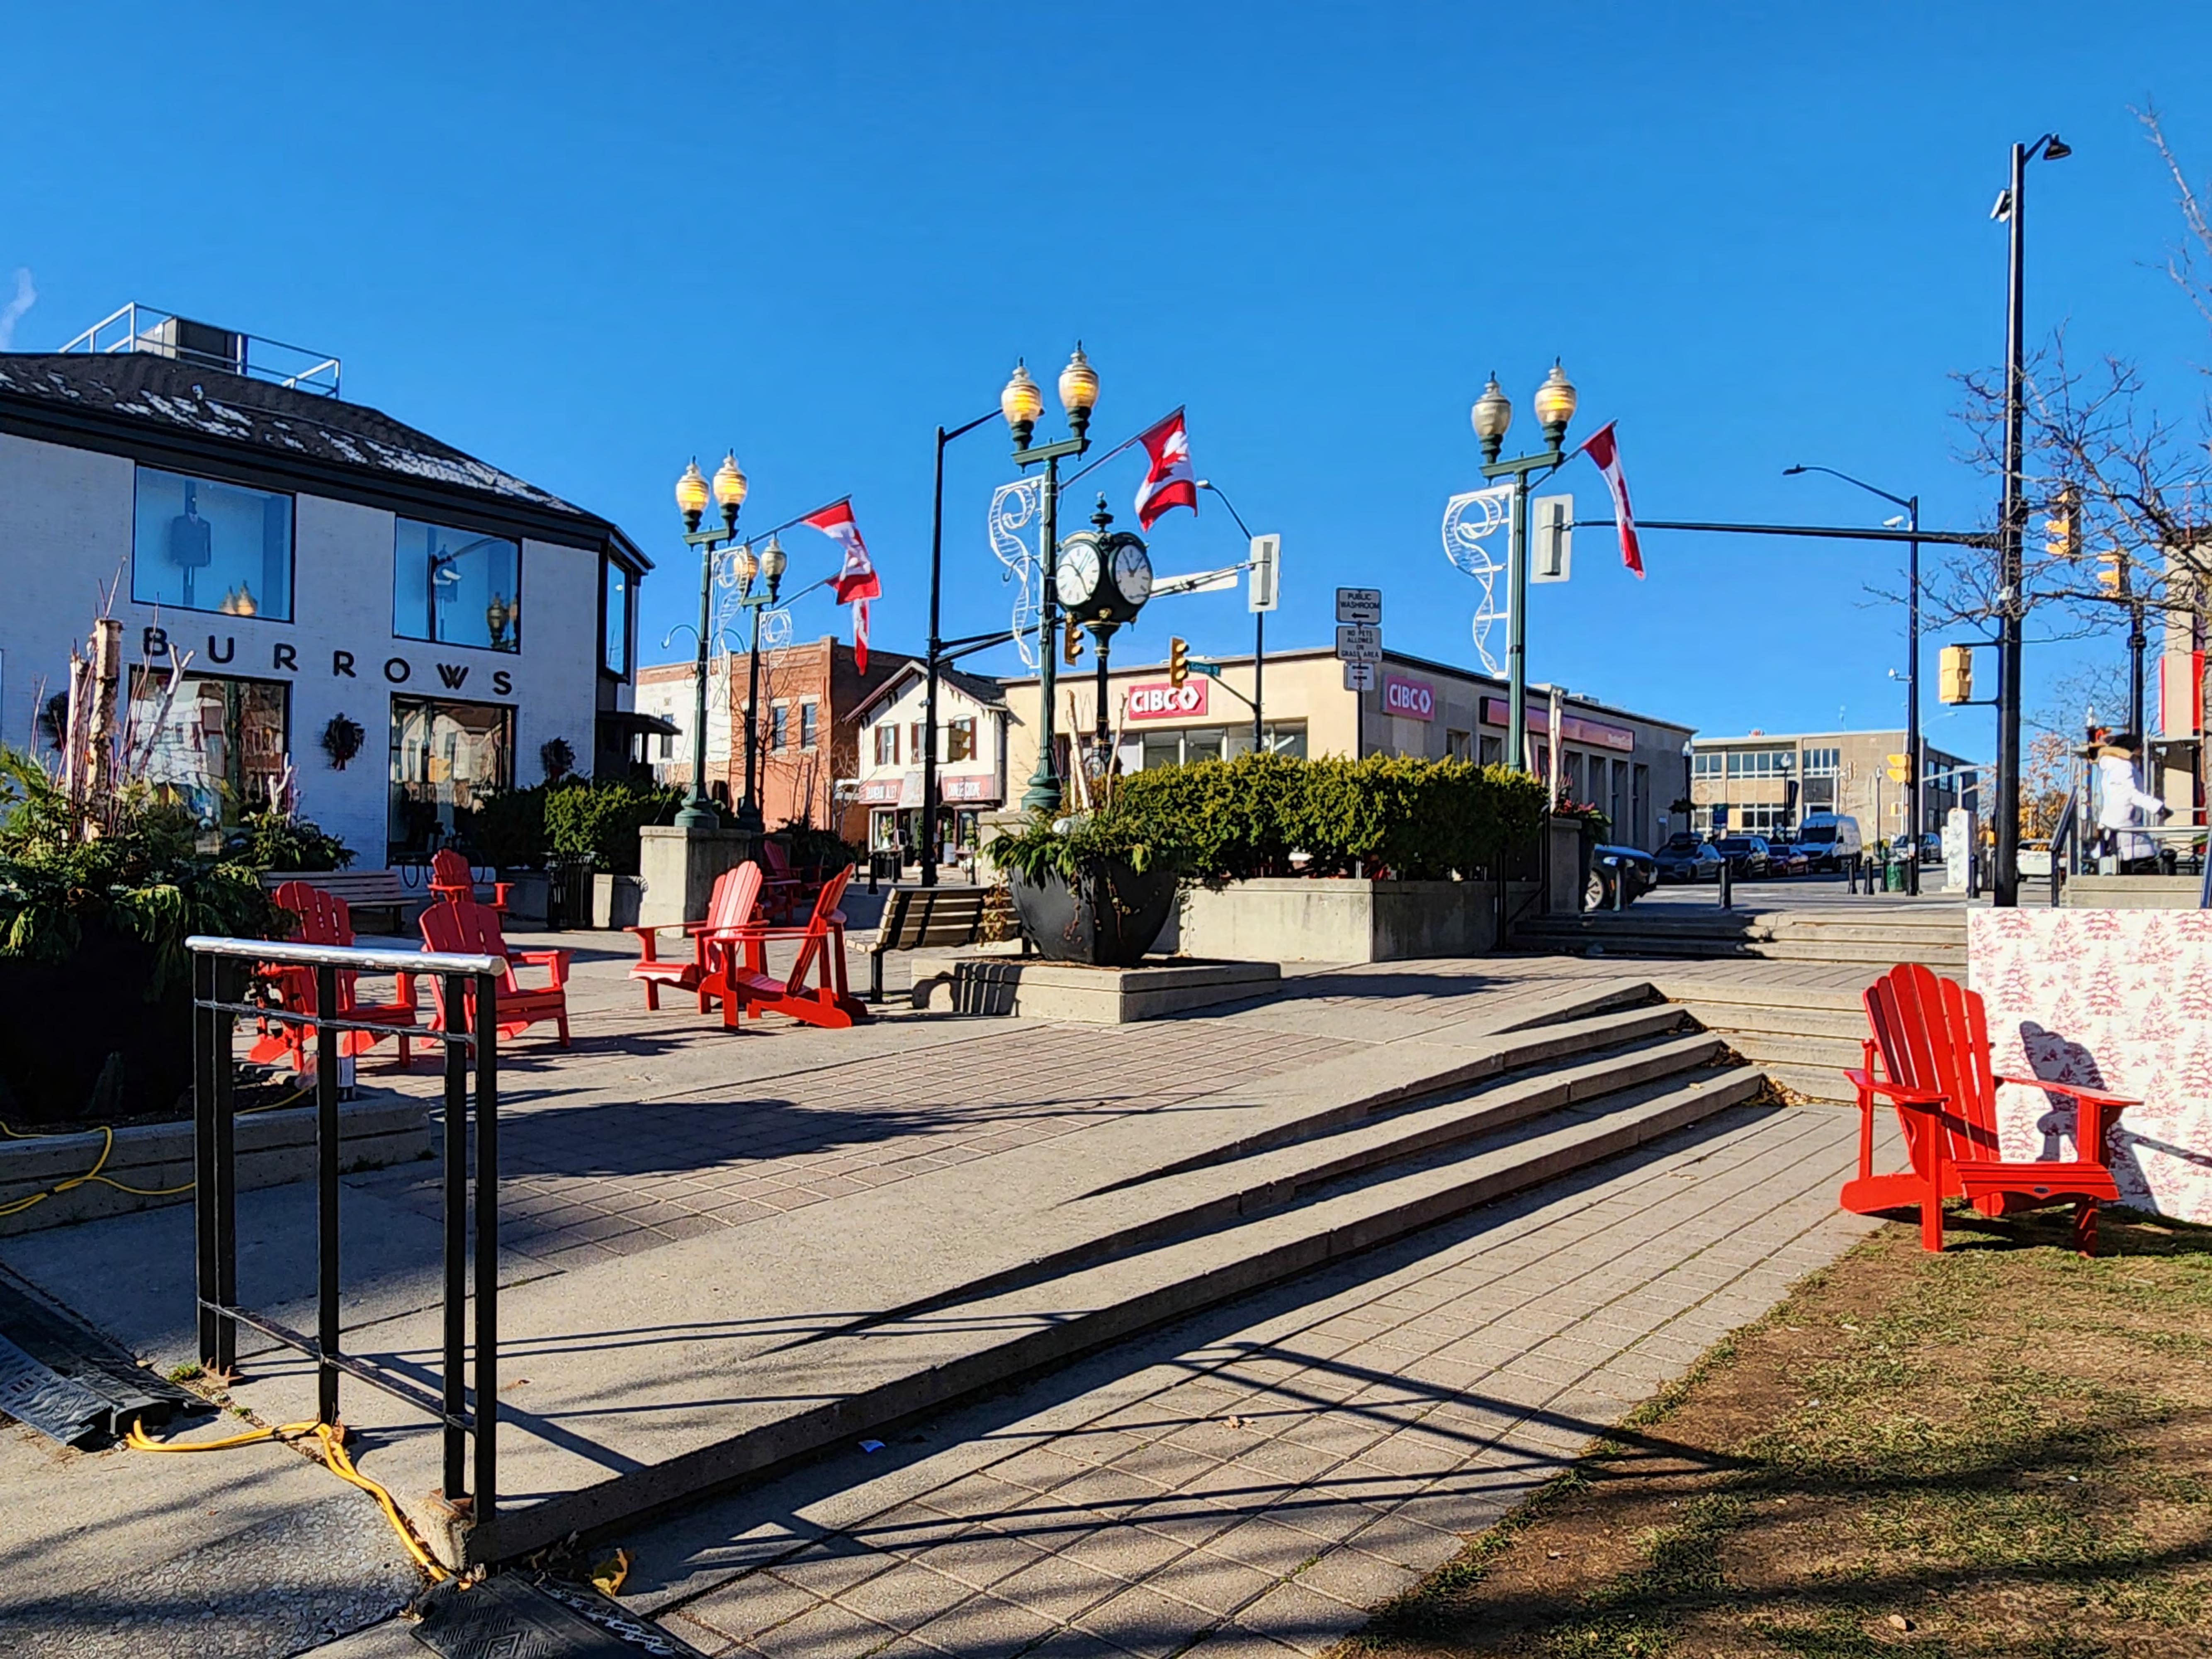

Oakville's Towne Square is a 35-year old square built on top of an underground parking garage structure. It requires renewal under the Town's Capital Budget for 2025.

The project has undergone extensive public consultation and the design was already approved by Heritage Advisory Committee in 2019 which was consistent with Part IV individual designating by-law, the Part V District Plan. The project was ultimately approved by Council and then the project tendered. The project came in over budget, and the pandemic followed shortly after, so, the whole project was placed on hold until last year.

In November 2024, a delegation was made concerning the design of the square by four residents' associations requesting design modifications to the square that would render it more inviting, accessible and be more inclusive of different programs and seating opportunities. As part of this consultation, the Oakville Downtown BIA along with Councillor Gittings and Councillor Haslett-Theall were also involved to ensure the integrity of the Towne Square design has been maintained while addressing all the requests. It should be noted that Town staff also met with Brosko Property Management. In late February, the Town will also meet with the Tenants around the square and speak at an Information Night to be hosted by the Oakville Downtown BIA. Furthermore, a presentation will also need to be made to the Accessibility Advisory Committee in late March 2025.

The refined design is more context sensitive to the buildings surrounding the square, and the scale of the planters and water feature have been scaled down making it more appropriately scaled for historic downtown Oakville. Site