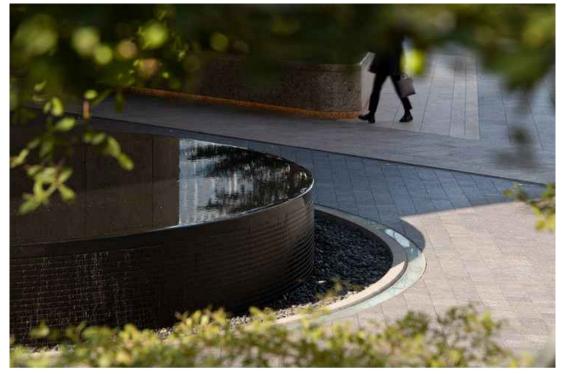

# **E – Product and Manufacturer Details (fill in all applicable information)**

| Item(s) to be changed             | Indicate if material is <i>new</i> or <i>existing</i>       | Indicate type of material                                                                                     | Indicate colour                       | Other product details |
|-----------------------------------|-------------------------------------------------------------|---------------------------------------------------------------------------------------------------------------|---------------------------------------|-----------------------|
| Cladding<br>(Siding, brick, etc.) | n/a                                                         |                                                                                                               |                                       |                       |
| Roof                              | n/a                                                         |                                                                                                               |                                       |                       |
| Foundation Walls                  | n/a                                                         |                                                                                                               |                                       |                       |
| Trim                              | n/a                                                         |                                                                                                               |                                       |                       |
| Doors                             | n/a                                                         |                                                                                                               |                                       |                       |
| Windows                           | n/a                                                         |                                                                                                               |                                       |                       |
| Porch                             | n/a                                                         |                                                                                                               |                                       |                       |
| Fencing                           | n/a                                                         |                                                                                                               |                                       |                       |
| Landscaping                       | Retaining Walls,<br>Planter Walls, Steps                    | Granite cladding,<br>stainless steel tactile<br>domes                                                         | Charcoal grey                         |                       |
| Other                             | Paving<br>Bench Seating<br>Light Standards<br>Water Feature | Unit pavers Wood benches Oakville heritage light standards Metal leaf sculpture and letters for Oakville sign | Grey, beige<br>Brown<br>Charcoal grey |                       |

Turning Leaves

Pool Finish & Waterfall Step