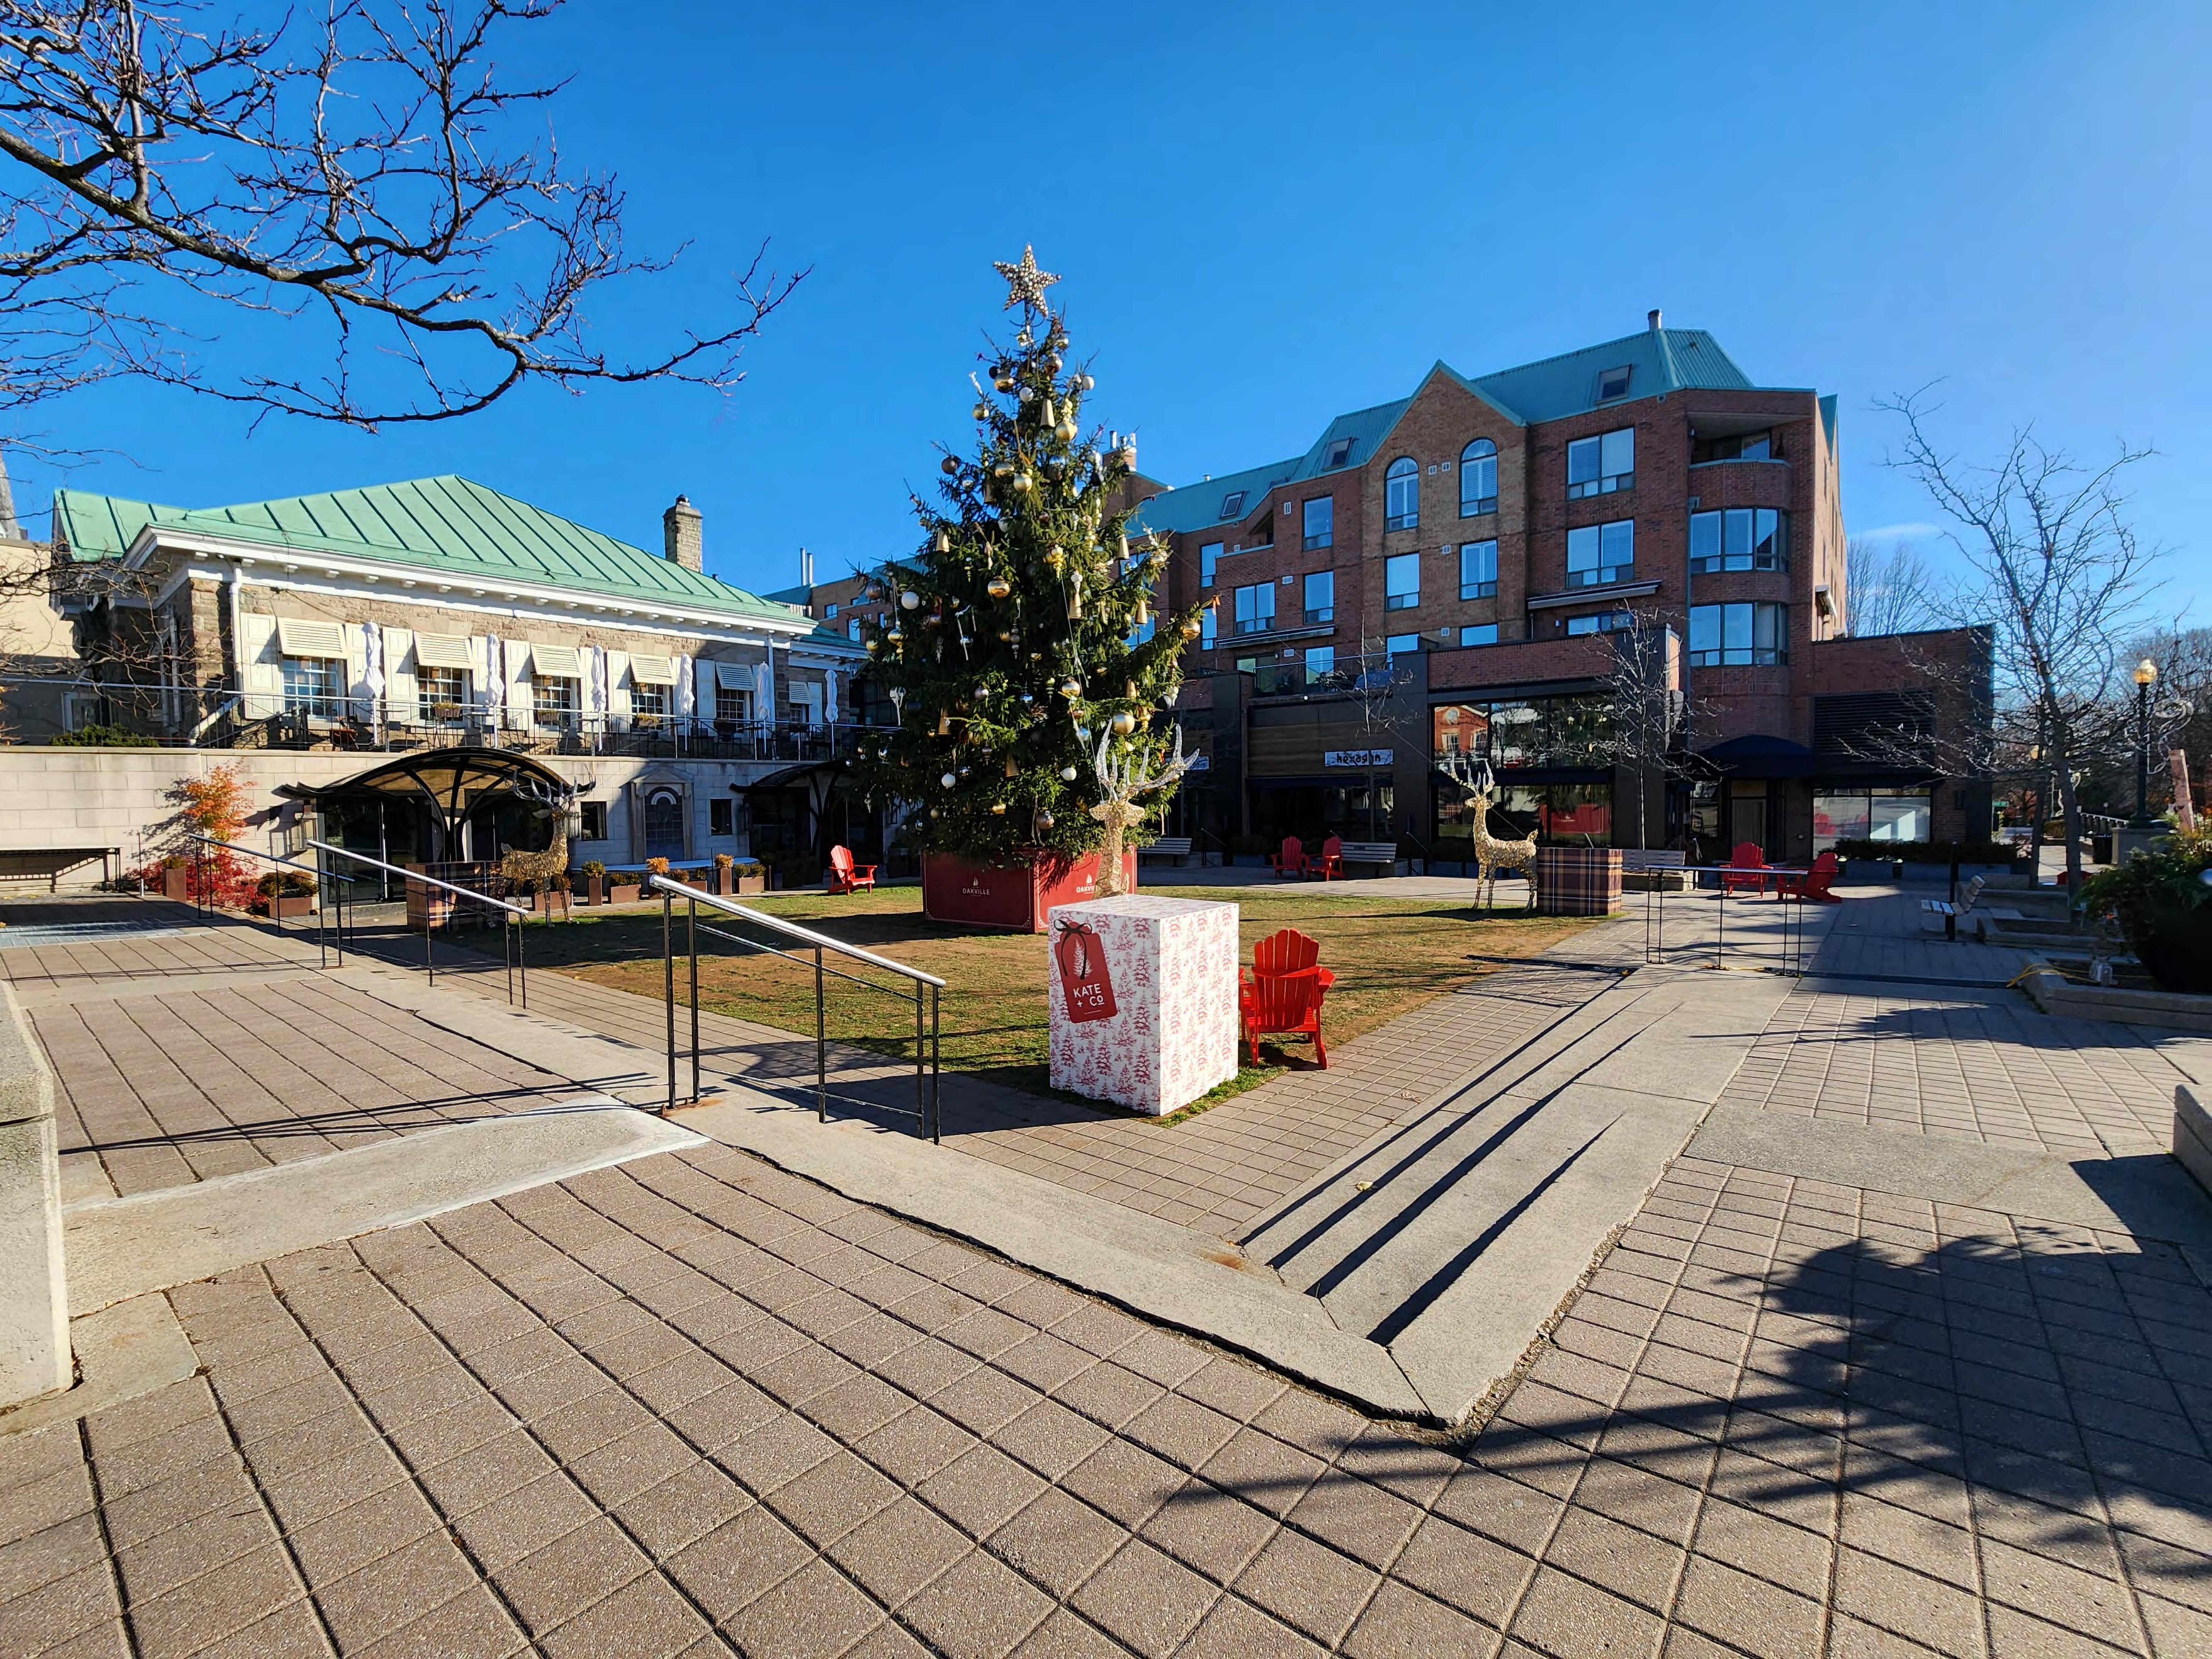

Oakville's Towne Square is a 35-year old square built on top of an underground parking garage structure. It requires renewal under the Town's Capital Budget for 2025.

The project has undergone extensive public consultation and the design was already approved by Heritage Advisory Committee in 2019 which was consistent with Part IV individual designating by-law, the Part V District Plan. The project was ultimately approved by Council and then the project tendered. The project came in over budget, and the pandemic followed shortly after, so, the whole project was placed on hold until last year.

In November 2024, a delegation was made concerning the design of the square by four residents' associations requesting design modifications to the square that would render it more inviting, accessible and be more inclusive of different programs and seating opportunities. As part of this consultation, the Oakville Downtown BIA along with Councillor Gittings and Councillor Haslett-Theall were also involved to ensure the integrity of the Towne Square design has been maintained while addressing all the requests. It should be noted that Town staff also met with Brosko Property Management. In late February, the Town will also meet with the Tenants around the square and speak at an Information Night to be hosted by the Oakville Downtown BIA. Furthermore, a presentation will also need to be made to the Accessibility Advisory Committee in late March 2025.

The refined design is more context sensitive to the buildings surrounding the square, and the scale of the planters and water feature have been scaled down making it more appropriately scaled for historic downtown Oakville. Site