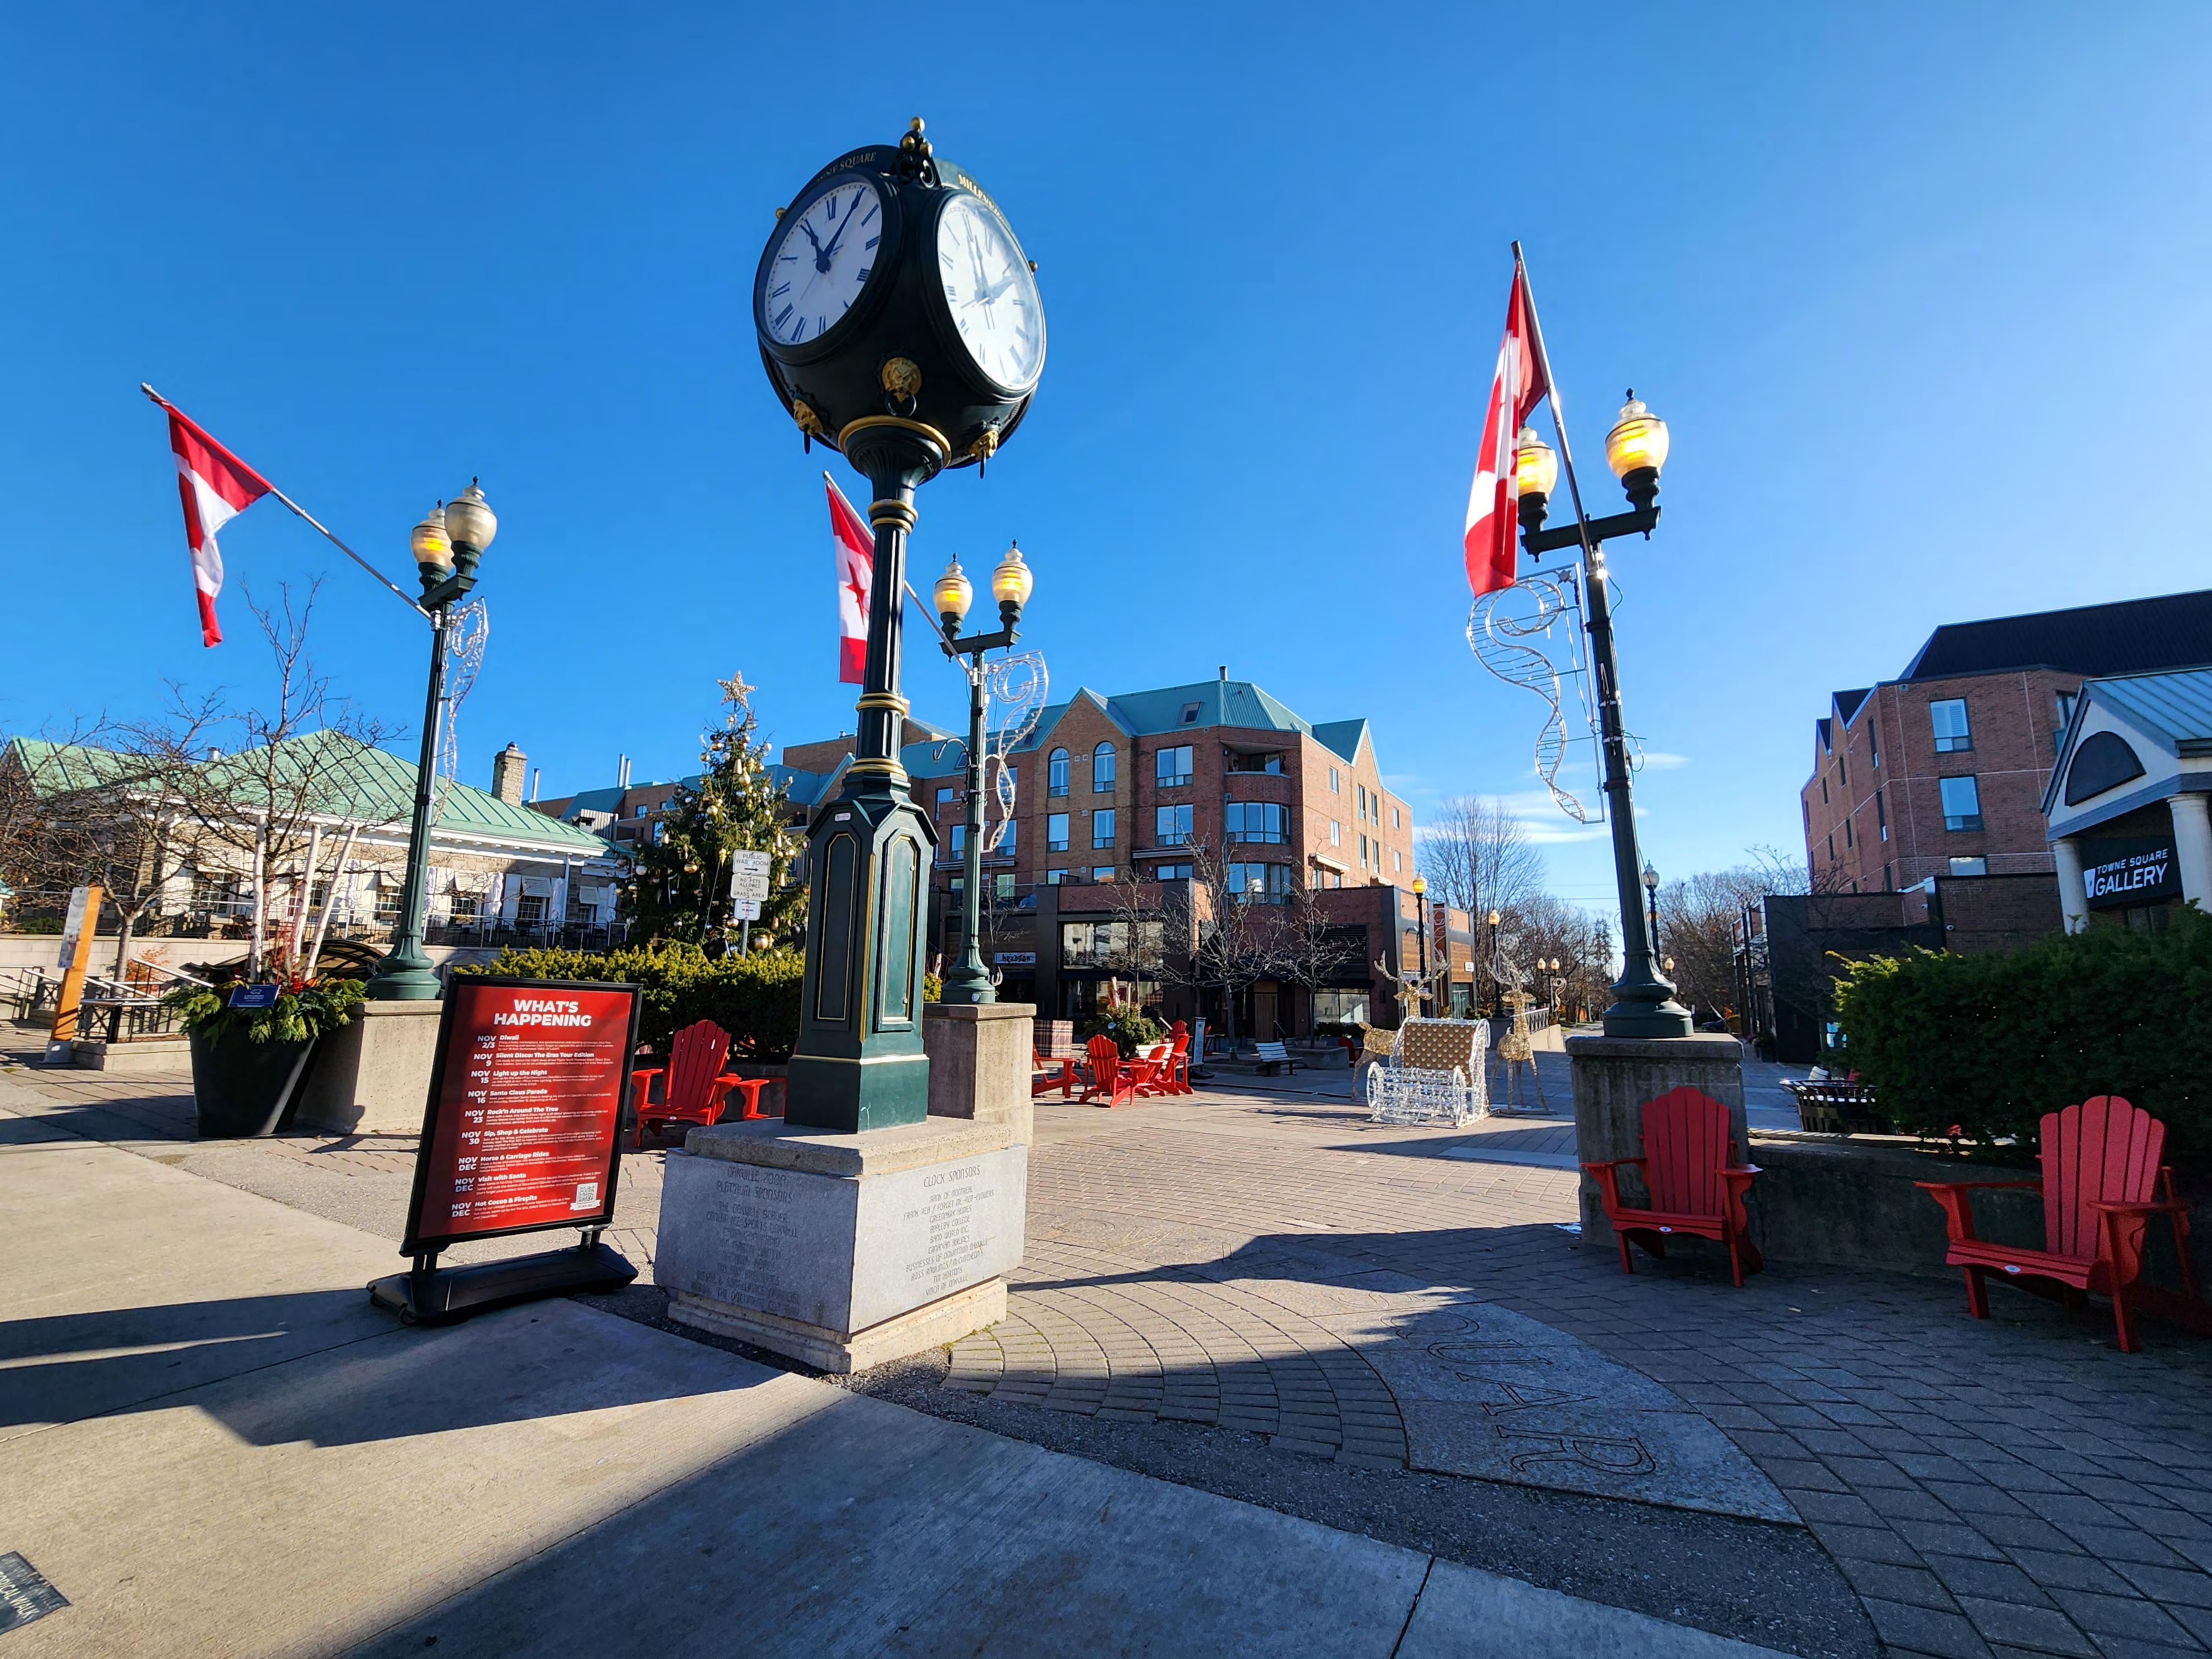

Oakville's Towne Square is a 35-year old square built on top of an underground parking garage structure. It requires renewal under the Town's Capital Budget for 2025.

The project has undergone extensive public consultation and the design was already approved by Heritage Advisory Committee in 2019 which was consistent with Part IV individual designating by-law, the Part V District Plan. The project was ultimately approved by Council and then the project tendered. The project came in over budget, and the pandemic followed shortly after, so, the whole project was placed on hold until last year.

In November 2024, a delegation was made concerning the design of the square by four residents' associations requesting design modifications to the square that would render it more inviting, accessible and be more inclusive of different programs and seating opportunities. As part of this consultation, the Oakville Downtown BIA along with Councillor Gittings and Councillor Haslett-Theall were also involved to ensure the integrity of the Towne Square design has been maintained while addressing all the requests. It should be noted that Town staff also met with Brosko Property Management. In late February, the Town will also meet with the Tenants around the square and speak at an Information Night to be hosted by the Oakville Downtown BIA. Furthermore, a presentation will also need to be made to the Accessibility Advisory Committee in late March 2025.

The refined design is more context sensitive to the buildings surrounding the square, and the scale of the planters and water feature have been scaled down making it more appropriately scaled for historic downtown Oakville. Site