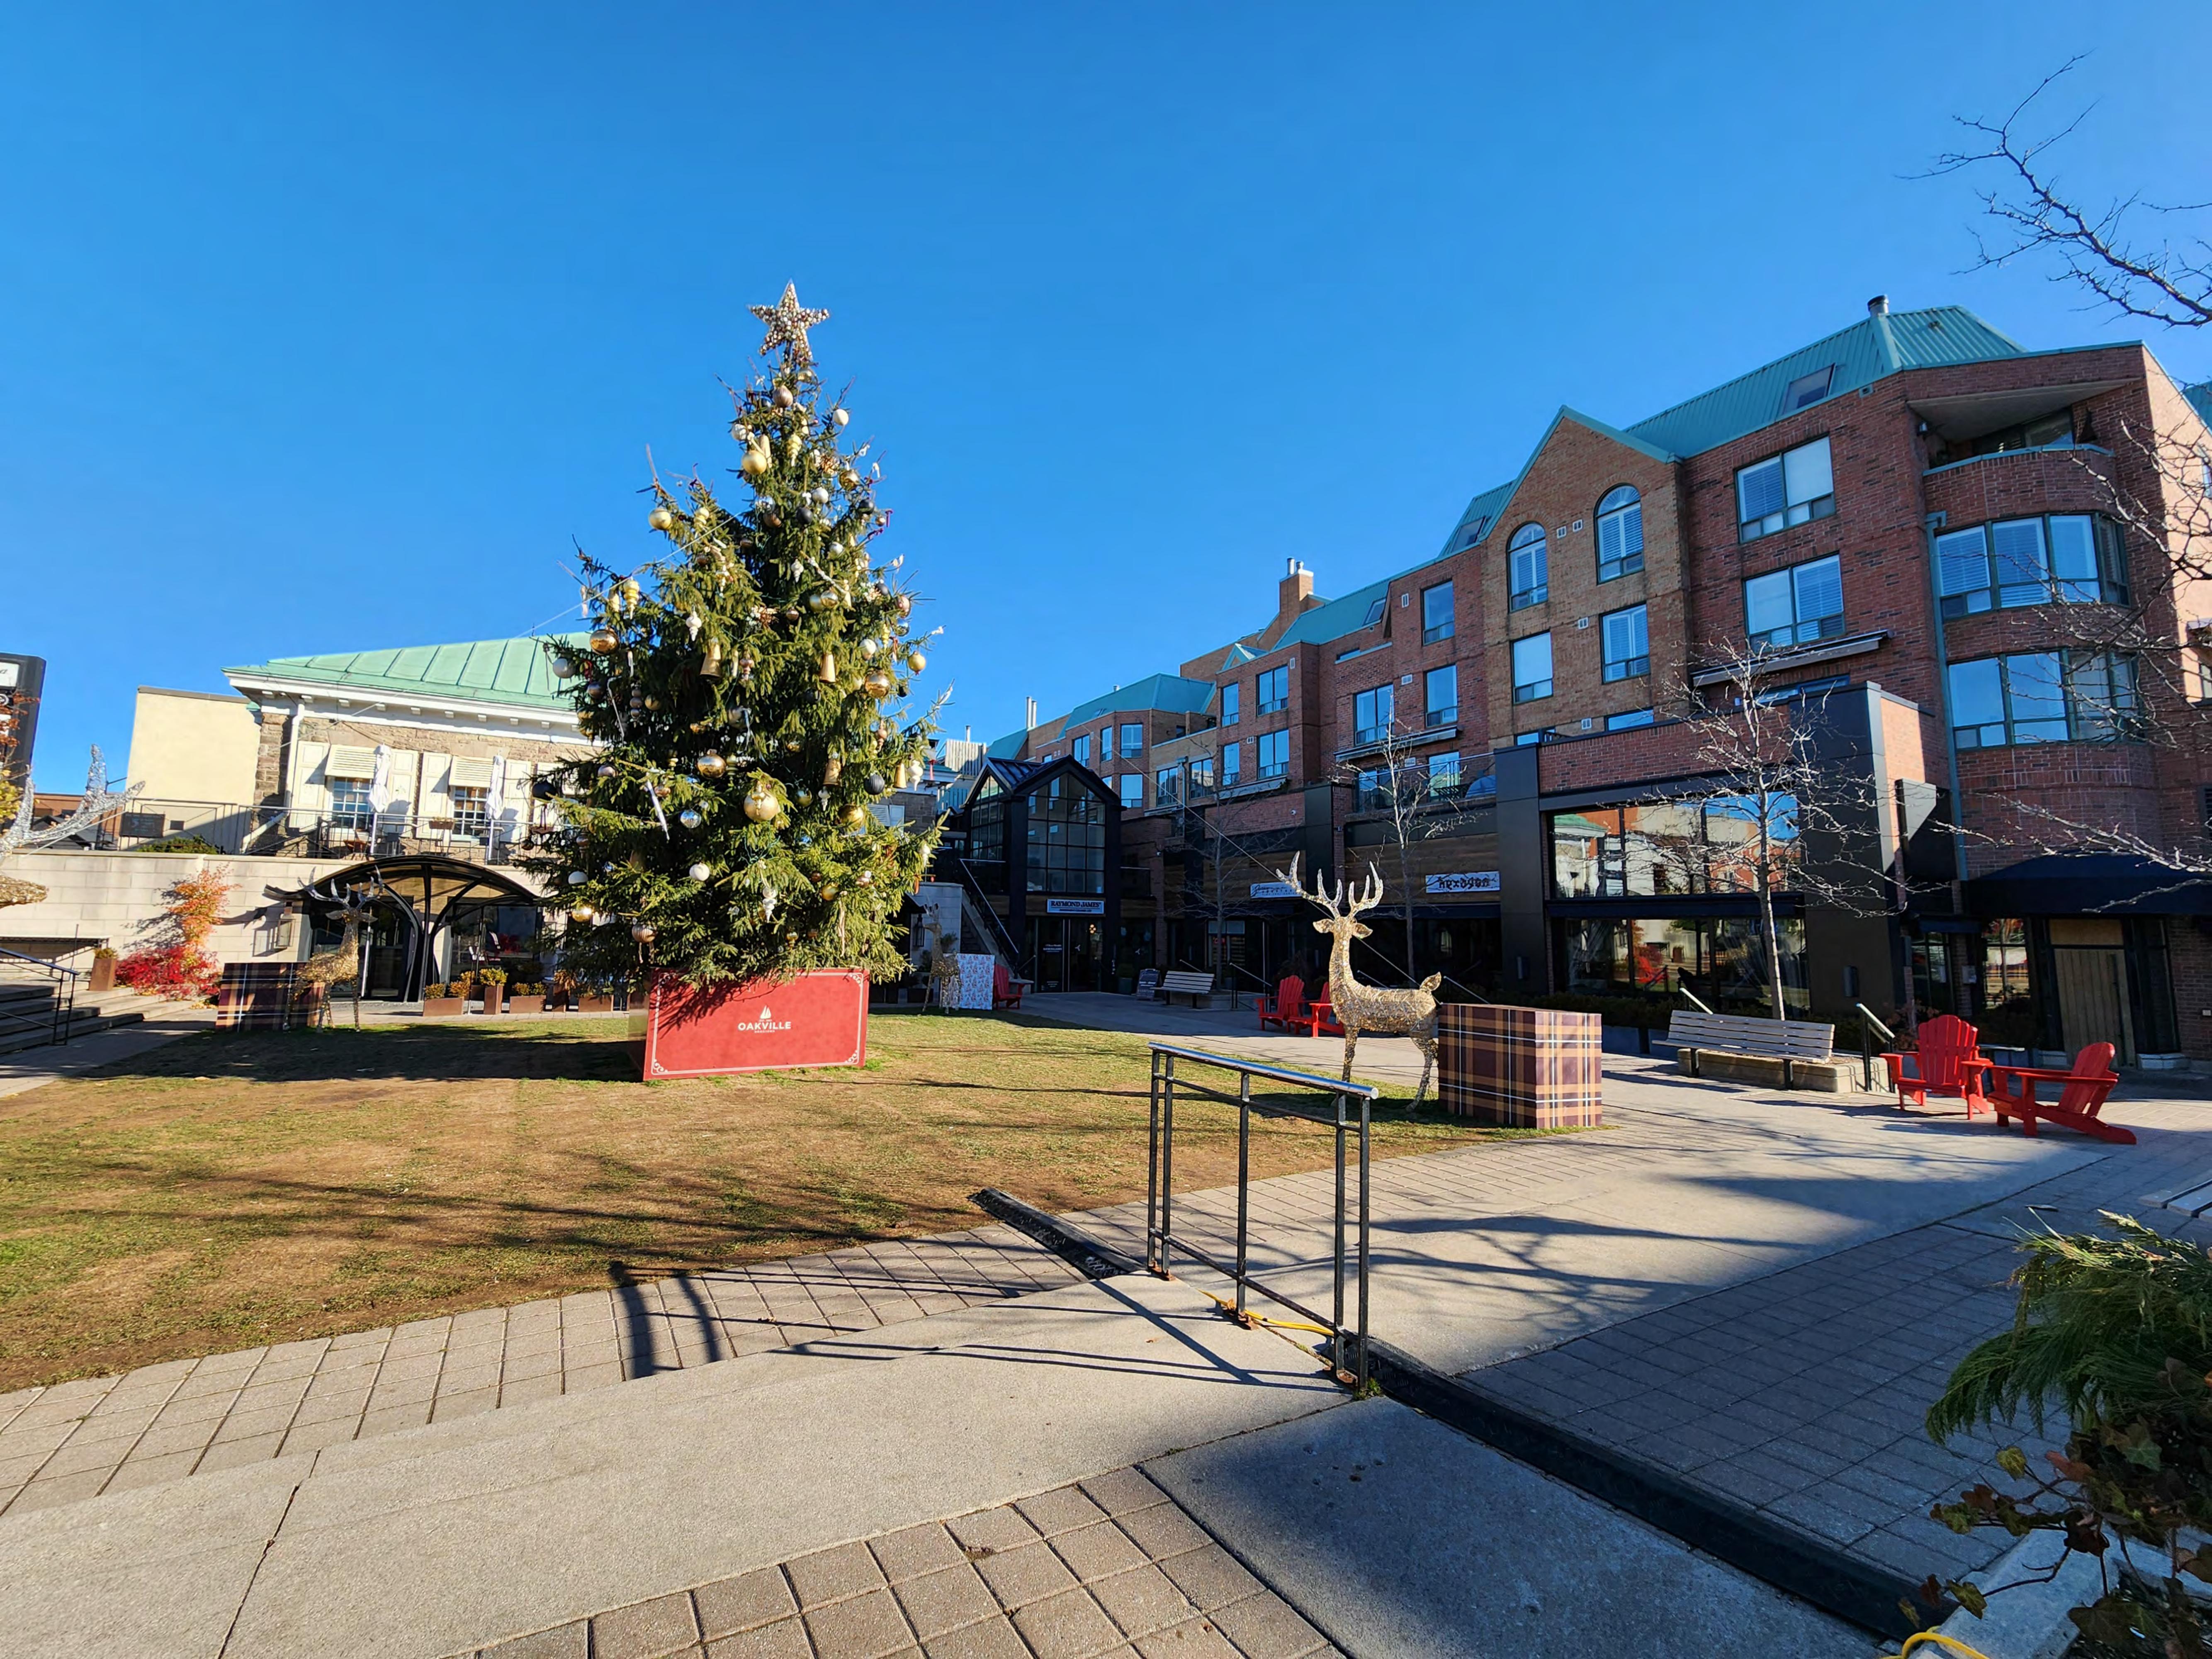

Oakville's Towne Square is a 35-year old square built on top of an underground parking garage structure. It requires renewal under the Town's Capital Budget for 2025.

The project has undergone extensive public consultation and the design was already approved by Heritage Advisory Committee in 2019 which was consistent with Part IV individual designating by-law, the Part V District Plan. The project was ultimately approved by Council and then the project tendered. The project came in over budget, and the pandemic followed shortly after, so, the whole project was placed on hold until last year.

In November 2024, a delegation was made concerning the design of the square by four residents' associations requesting design modifications to the square that would render it more inviting, accessible and be more inclusive of different programs and seating opportunities. As part of this consultation, the Oakville Downtown BIA along with Councillor Gittings and Councillor Haslett-Theall were also involved to ensure the integrity of the Towne Square design has been maintained while addressing all the requests. It should be noted that Town staff also met with Brosko Property Management. In late February, the Town will also meet with the Tenants around the square and speak at an Information Night to be hosted by the Oakville Downtown BIA. Furthermore, a presentation will also need to be made to the Accessibility Advisory Committee in late March 2025.

The refined design is more context sensitive to the buildings surrounding the square, and the scale of the planters and water feature have been scaled down making it more appropriately scaled for historic downtown Oakville. Site