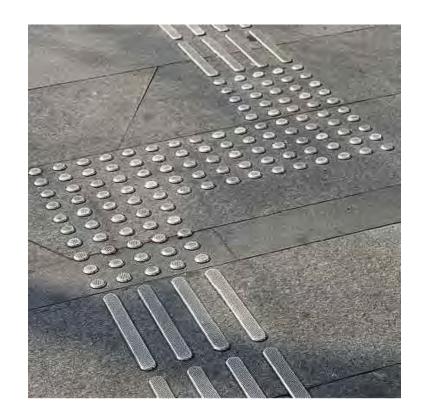

# **E – Product and Manufacturer Details (fill in all applicable information)**

| Item(s) to be changed             | Indicate if material is <i>new</i> or <i>existing</i>       | Indicate type of material                                                                                     | Indicate colour                       | Other product details |
|-----------------------------------|-------------------------------------------------------------|---------------------------------------------------------------------------------------------------------------|---------------------------------------|-----------------------|
| Cladding<br>(Siding, brick, etc.) | n/a                                                         |                                                                                                               |                                       |                       |
| Roof                              | n/a                                                         |                                                                                                               |                                       |                       |
| Foundation Walls                  | n/a                                                         |                                                                                                               |                                       |                       |
| Trim                              | n/a                                                         |                                                                                                               |                                       |                       |
| Doors                             | n/a                                                         |                                                                                                               |                                       |                       |
| Windows                           | n/a                                                         |                                                                                                               |                                       |                       |
| Porch                             | n/a                                                         |                                                                                                               |                                       |                       |
| Fencing                           | n/a                                                         |                                                                                                               |                                       |                       |
| Landscaping                       | Retaining Walls,<br>Planter Walls, Steps                    | Granite cladding,<br>stainless steel tactile<br>domes                                                         | Charcoal grey                         |                       |
| Other                             | Paving<br>Bench Seating<br>Light Standards<br>Water Feature | Unit pavers Wood benches Oakville heritage light standards Metal leaf sculpture and letters for Oakville sign | Grey, beige<br>Brown<br>Charcoal grey |                       |