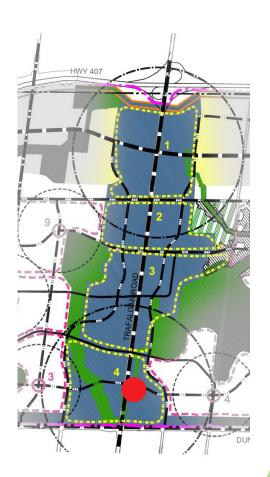

#### Dundas Urban Core

- Maximum Height 8 Storey
- Additional 4 Storey adjacent to SWM
- Additional 4 Storey under Section 7.10.2

- Maximum Height 15 Storeys
- 20 Storeys at intersection
- Additional 4 Storey adjacent to SWM
- Additional 4 Storey under Section 7.10.2
- Bonousing Cap 30 Storeys

#### Dundas Urban Core

- Maximum Height 8 Storey
- Additional 4 Storey adjacent to SWM
- Additional 4 Storey under Section 7.10.2