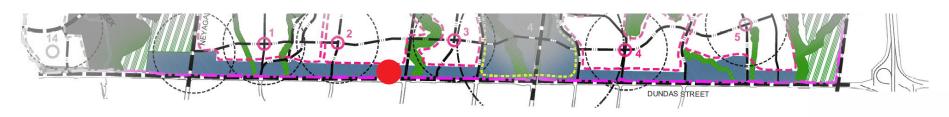

#### Dundas Urban Core

- Maximum Height 8 Storey
- Additional 4 Storey adjacent to SWM
- Additional 4 Storey under Section 7.10.2

- Maximum Height 15 Storeys
- 20 Storeys at intersection
- Additional 4 Storey adjacent to SWM
- Additional 4 Storey under Section 7.10.2
- Bonousing Cap 30 Storeys

#### Dundas Urban Core

- Maximum Height 8 Storey
- Additional 4 Storey adjacent to SWM
- Additional 4 Storey under Section 7.10.2