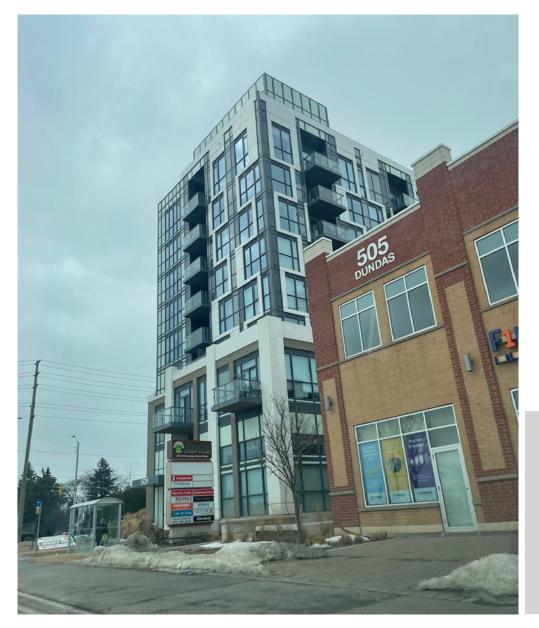

#### 509 Dundas St W

### 8 Storey

- Maximum Height 8 Storey
- Additional 4 Storey adjacent to SWM
- Additional 4 Storey under Section 7.10.2