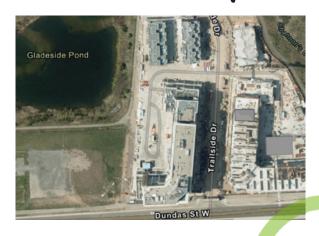

Height & Density

#### North Oakville East Secondary Plan



#### Dundas Urban Core

- Maximum Height 8 Storey
- Additional 4 Storey adjacent to SWM
- Additional 4 Storey under Section 7.10.2

- Maximum Height 15 Storeys
- 20 Storeys at intersection
- Additional 4 Storey adjacent to SWM
- Additional 4 Storey under Section 7.10.2
- Bonousing Cap 30 Storeys



#### 509 Dundas St W

### 8 Storey

- Maximum Height 8 Storey
- Additional 4 Storey adjacent to SWM
- Additional 4 Storey under Section 7.10.2





#### 399 Dundas St W

### 10 Storey



- Maximum Height 8 Storey
- Additional 4 Storey adjacent to SWM
- Additional 4 Storey under Section 7.10.2





#### 95 Dundas St W

# 7 Storey

- Maximum Height 8 Storey
- Additional 4 Storey adjacent to SWM
- Additional 4 Storey under Section 7.10.2





# 128 Grovewood Common 6 Storey

- Maximum Height 8 Storey
- Additional 4 Storey adjacent to SWM
- Additional 4 Storey under Section 7.10.2





308 Wheat Boom Dr.

# 15 Storey & 20 Storey



- Maximum Height 15 Storeys
- 20 Storeys at intersection
- Additional 4 Storey adjacent to SWM
- Additional 4 Storey under Section 7.10.2
- Bonousing Cap 30 Storeys



North Oakville Condo

20 Storey



- Maximum Height 15 Storeys
- 20 Storeys at intersection
- Additional 4 Storey adjacent to SWM
- Additional 4 Storey under Section 7.10.2
- Bonous