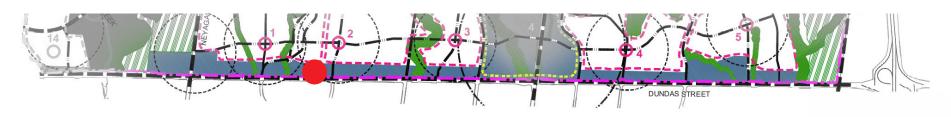

#### Dundas Urban Core

- Maximum Height 8 Storey
- Additional 4 Storey adjacent to SWM
- Additional 4 Storey under Section 7.10.2

- Maximum Height 15 Storeys
- 20 Storeys at intersection
- Additional 4 Storey adjacent to SWM
- Additional 4 Storey under Section 7.10.2
- Bonousing Cap 30 Storeys