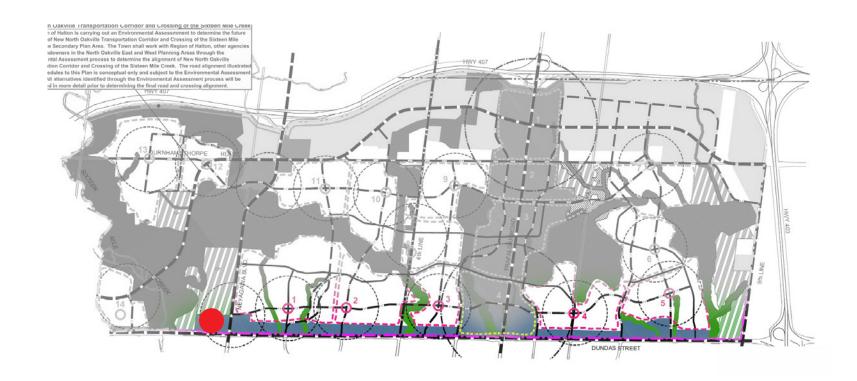

#### North Oakville East Secondary Plan

#### Dundas Urban Core

- Maximum Height 8 Storey
- Additional 4 Storey adjacent to SWM
- Additional 4 Storey under Section 7.10.2

- Maximum Height 15 Storeys
- 20 Storeys at intersection
- Additional 4 Storey adjacent to SWM
- Additional 4 Storey under Section 7.10.2
- Bonousing Cap 30 Storeys