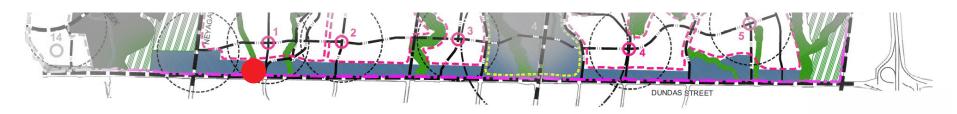

#### Dundas Urban Core

- Maximum Height 8 Storey
- Additional 4 Storey adjacent to SWM
- Additional 4 Storey under Section 7.10.2

- Maximum Height 15 Storeys
- 20 Storeys at intersection
- Additional 4 Storey adjacent to SWM
- Additional 4 Storey under Section 7.10.2
- Bonousing Cap 30 Storeys