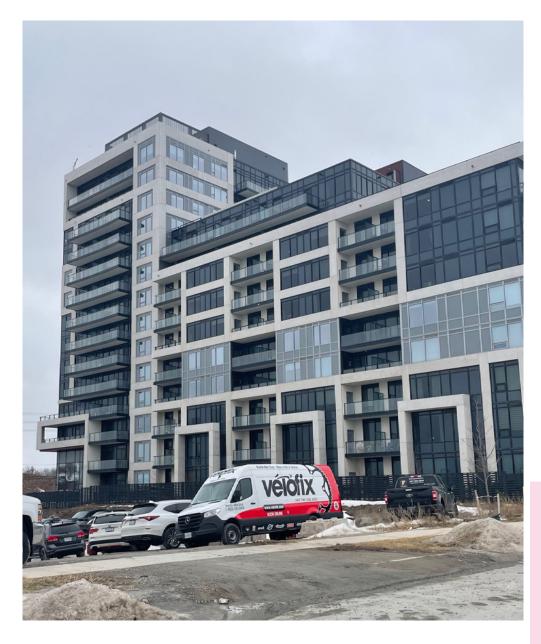

- Maximum Height 15 Storeys
- 20 Storeys at intersection
- Additional 4 Storey adjacent to SWM
- Additional 4 Storey under Section 7.10.2
- Bonousing Cap 30 Storeys

3303 Trafalgar Road

21 Storey

- Maximum Height 15 Storeys
- 20 Storeys at intersection
- Additional 4 Storey adjacent to SWM
- Additional 4 Storey under Section 7.10.2
- Bonousing Cap 30 Storeys