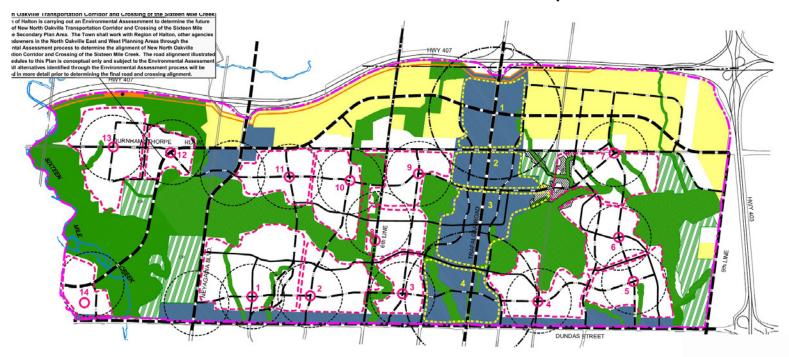

#### North Oakville East Secondary Plan

#### Dundas Urban Core

- Maximum Height 8 Storey
- Additional 4 Storey adjacent to SWM
- Additional 4 Storey under Section 7.10.2

- Maximum Height 15 Storeys
- 20 Storeys at intersection
- Additional 4 Storey adjacent to SWM
- Additional 4 Storey under Section 7.10.2
- Bonousing Cap 30 Storeys