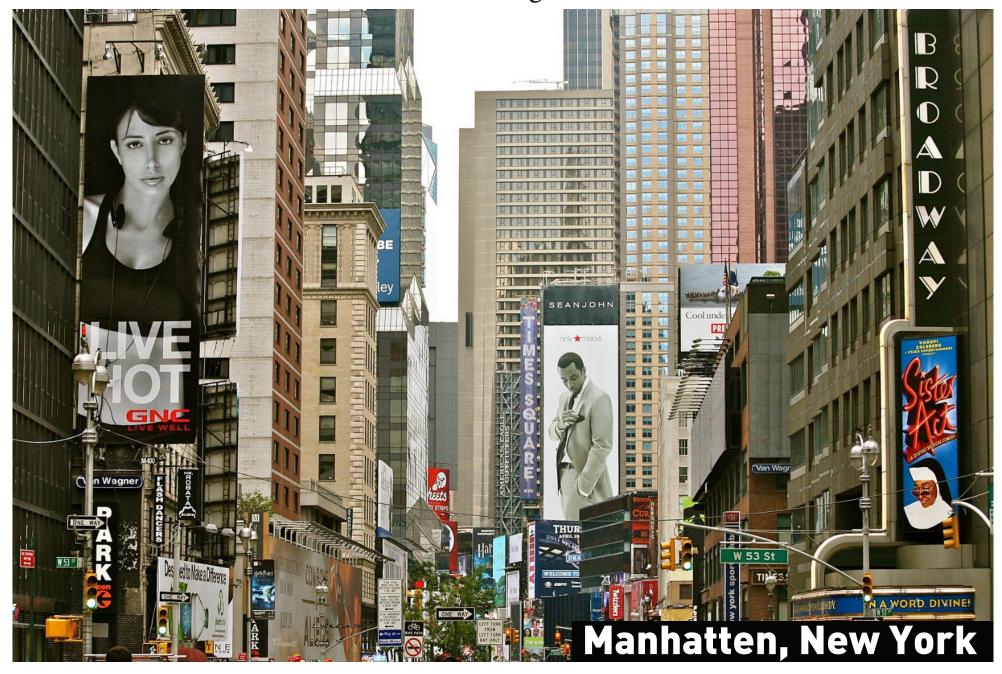

7.10.2
- Bonousing Cap 30 Storeys



Threshing Mill Blvd

14 Storey



- Maximum Height 15 Storeys
- 20 Storeys at intersection
- Additional 4 Storey adjacent to SWM
- Additional 4 Storey under Section 7.10.2
- Bonousing Cap 30 Storeys



3303 Trafalgar Road

21 Storey



- Maximum Height 15 Storeys
- 20 Storeys at intersection
- Additional 4 Storey adjacent to SWM
- Additional 4 Storey under Section 7.10.2
- Bonousing Cap 30 Storeys



#### Dundas Urban Core

- Maximum Height 8 Storey
- Additional 4 Storey adjacent to SWM
- Additional 4 Storey under Section 7.10.2

#### **Proposal**

• Height 28 Storey



#### What does it mean to double the density of the Secondary Plan?

#### Future Dundas Street



# What does it mean to double the density of the Secondary Plan? Future Trafalgar Road











# Oakville | The town we loved