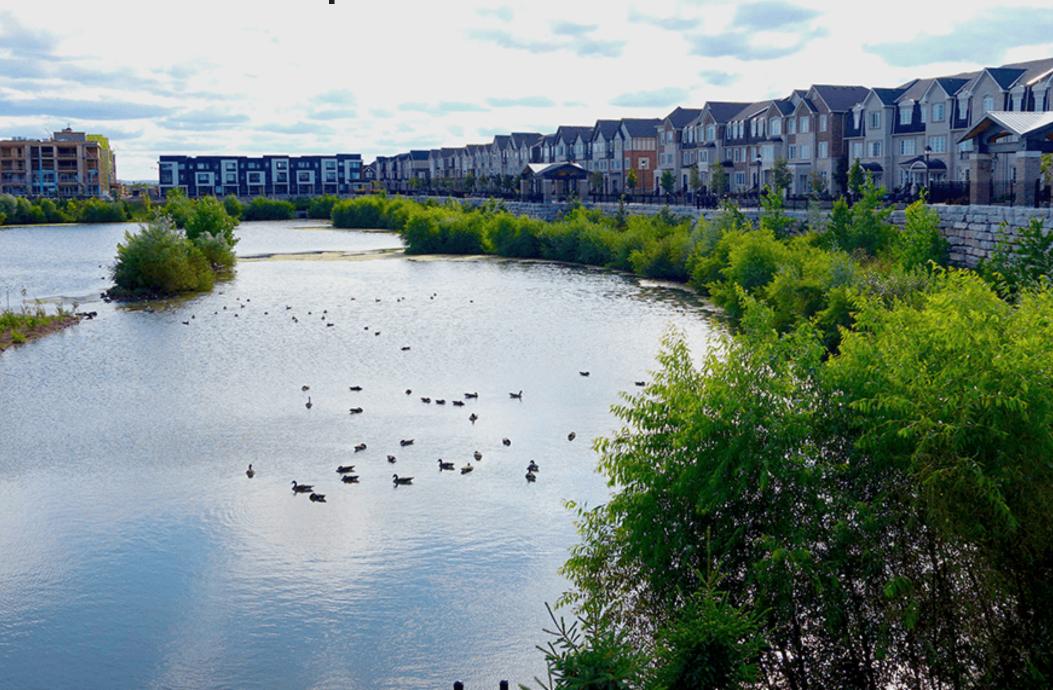

hing Mill Blvd

14 Storey



- Maximum Height 15 Storeys
- 20 Storeys at intersection
- Additional 4 Storey adjacent to SWM
- Additional 4 Storey under Section 7.10.2
- Bonousing Cap 30 Storeys



3303 Trafalgar Road

21 Storey



- Maximum Height 15 Storeys
- 20 Storeys at intersection
- Additional 4 Storey adjacent to SWM
- Additional 4 Storey under Section 7.10.2
- Bonousing Cap 30 Storeys



#### Dundas Urban Core

- Maximum Height 8 Storey
- Additional 4 Storey adjacent to SWM
- Additional 4 Storey under Section 7.10.2

#### **Proposal**

• Height 28 Storey



#### What does it mean to double the density of the Secondary Plan?

#### Future Dundas Street



# What does it mean to double the density of the Secondary Plan? Future Trafalgar Road











# Oakville | The town we loved