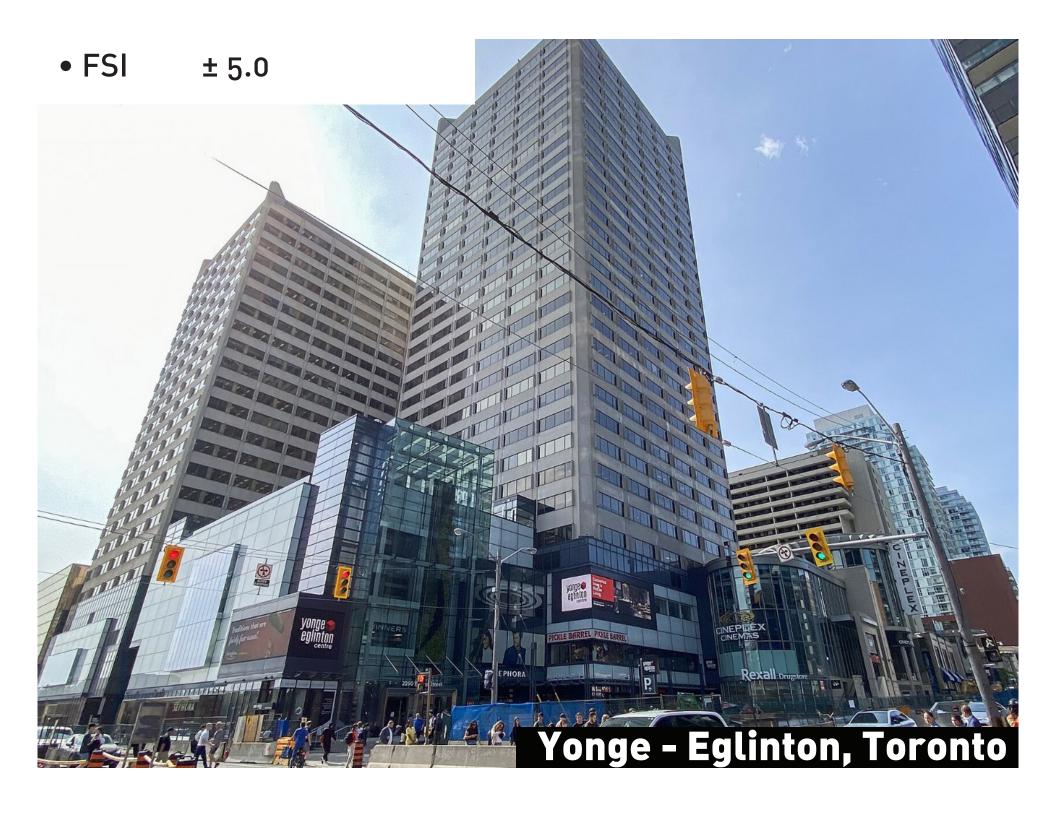

.2
- Bonousing Cap 30 Storeys



Threshing Mill Blvd

14 Storey



- Maximum Height 15 Storeys
- 20 Storeys at intersection
- Additional 4 Storey adjacent to SWM
- Additional 4 Storey under Section 7.10.2
- Bonousing Cap 30 Storeys



3303 Trafalgar Road

21 Storey



- Maximum Height 15 Storeys
- 20 Storeys at intersection
- Additional 4 Storey adjacent to SWM
- Additional 4 Storey under Section 7.10.2
- Bonousing Cap 30 Storeys



#### Dundas Urban Core

- Maximum Height 8 Storey
- Additional 4 Storey adjacent to SWM
- Additional 4 Storey under Section 7.10.2

#### **Proposal**

• Height 28 Storey



#### What does it mean to double the density of the Secondary Plan?

#### Future Dundas Street



# What does it mean to double the density of the Secondary Plan? Future Trafalgar Road











# Oakville | The town we loved