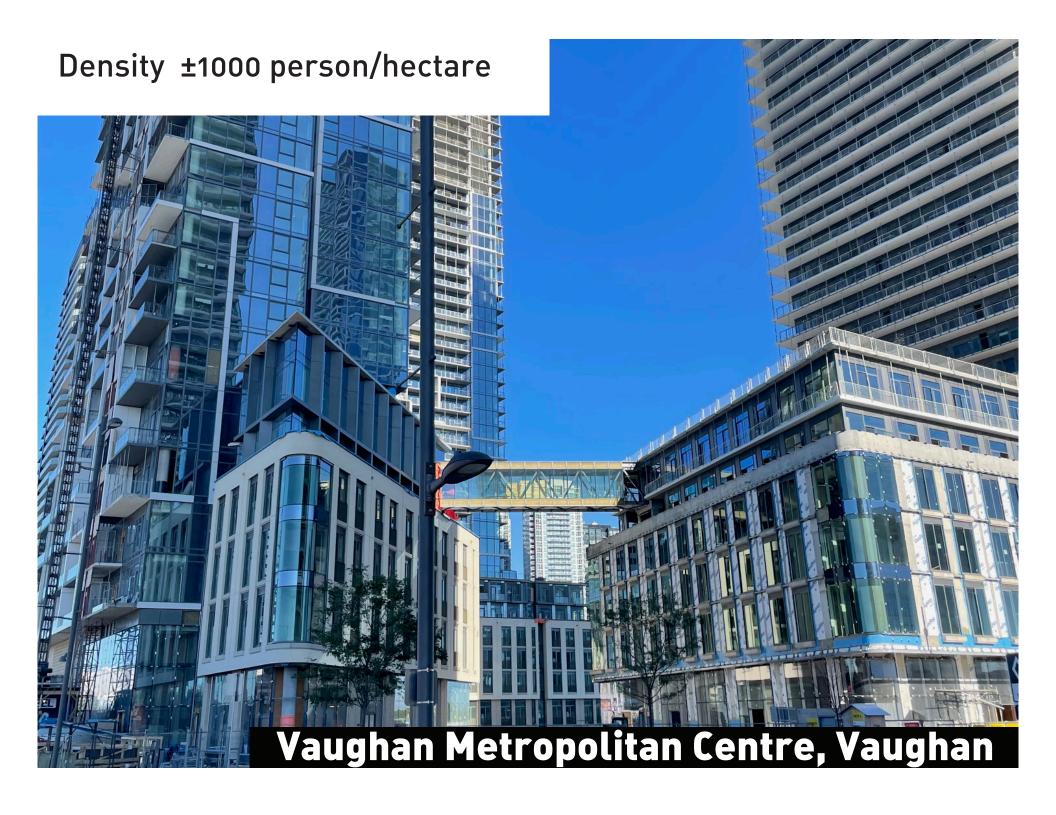

- Bonousing Cap 30 Storeys



Threshing Mill Blvd

14 Storey



- Maximum Height 15 Storeys
- 20 Storeys at intersection
- Additional 4 Storey adjacent to SWM
- Additional 4 Storey under Section 7.10.2
- Bonousing Cap 30 Storeys



3303 Trafalgar Road

21 Storey



- Maximum Height 15 Storeys
- 20 Storeys at intersection
- Additional 4 Storey adjacent to SWM
- Additional 4 Storey under Section 7.10.2
- Bonousing Cap 30 Storeys



#### Dundas Urban Core

- Maximum Height 8 Storey
- Additional 4 Storey adjacent to SWM
- Additional 4 Storey under Section 7.10.2

#### **Proposal**

• Height 28 Storey



#### What does it mean to double the density of the Secondary Plan?

#### Future Dundas Street



# What does it mean to double the density of the Secondary Plan? Future Trafalgar Road











# Oakville | The town we loved