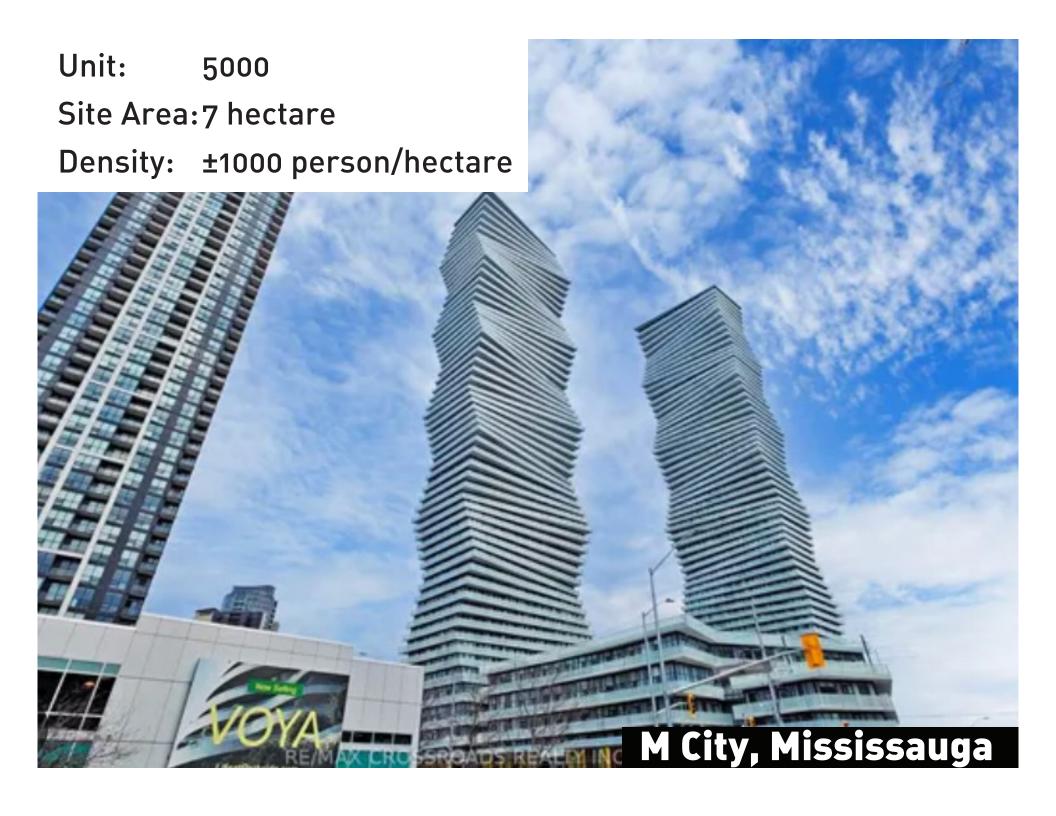

Bonousing Cap 30 Storeys



Threshing Mill Blvd

14 Storey



- Maximum Height 15 Storeys
- 20 Storeys at intersection
- Additional 4 Storey adjacent to SWM
- Additional 4 Storey under Section 7.10.2
- Bonousing Cap 30 Storeys



3303 Trafalgar Road

21 Storey



- Maximum Height 15 Storeys
- 20 Storeys at intersection
- Additional 4 Storey adjacent to SWM
- Additional 4 Storey under Section 7.10.2
- Bonousing Cap 30 Storeys



#### Dundas Urban Core

- Maximum Height 8 Storey
- Additional 4 Storey adjacent to SWM
- Additional 4 Storey under Section 7.10.2

#### **Proposal**

• Height 28 Storey



#### What does it mean to double the density of the Secondary Plan?

#### Future Dundas Street



# What does it mean to double the density of the Secondary Plan? Future Trafalgar Road











# Oakville | The town we loved