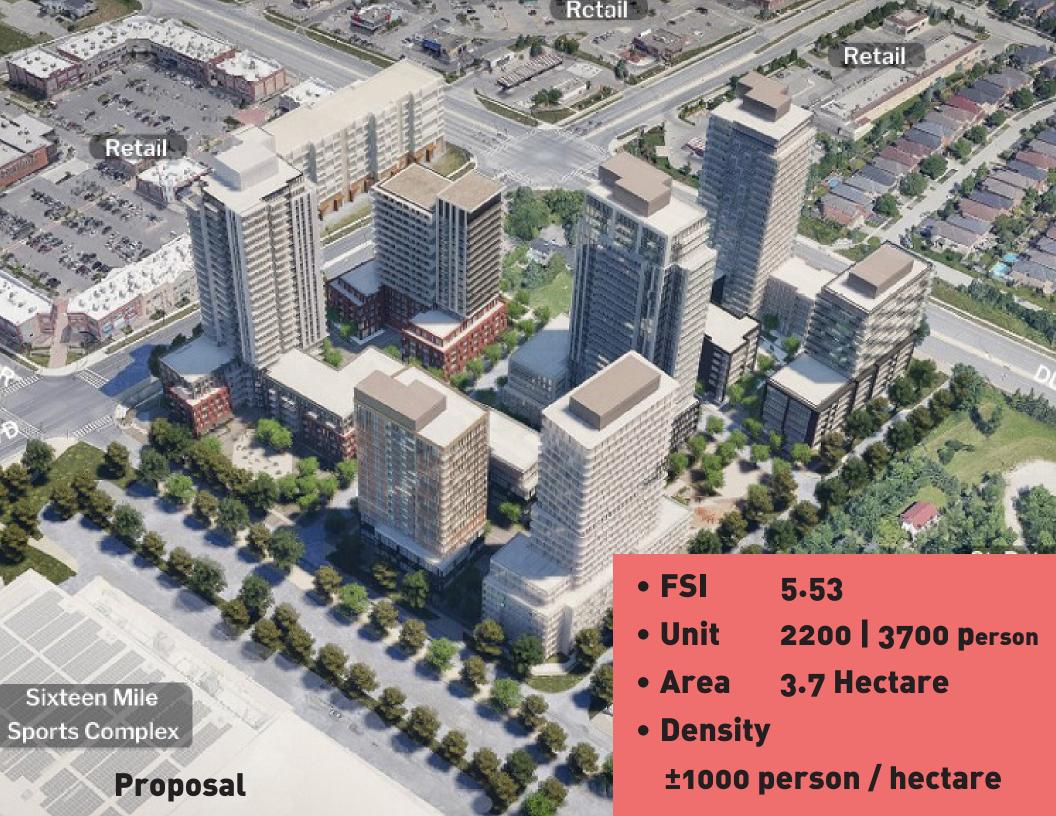

10.2
- Bonousing Cap 30 Storeys



Threshing Mill Blvd

14 Storey



- Maximum Height 15 Storeys
- 20 Storeys at intersection
- Additional 4 Storey adjacent to SWM
- Additional 4 Storey under Section 7.10.2
- Bonousing Cap 30 Storeys



3303 Trafalgar Road

21 Storey



- Maximum Height 15 Storeys
- 20 Storeys at intersection
- Additional 4 Storey adjacent to SWM
- Additional 4 Storey under Section 7.10.2
- Bonousing Cap 30 Storeys



#### Dundas Urban Core

- Maximum Height 8 Storey
- Additional 4 Storey adjacent to SWM
- Additional 4 Storey under Section 7.10.2

#### **Proposal**

• Height 28 Storey



#### What does it mean to double the density of the Secondary Plan?

#### Future Dundas Street



# What does it mean to double the density of the Secondary Plan? Future Trafalgar Road











# Oakville | The town we loved