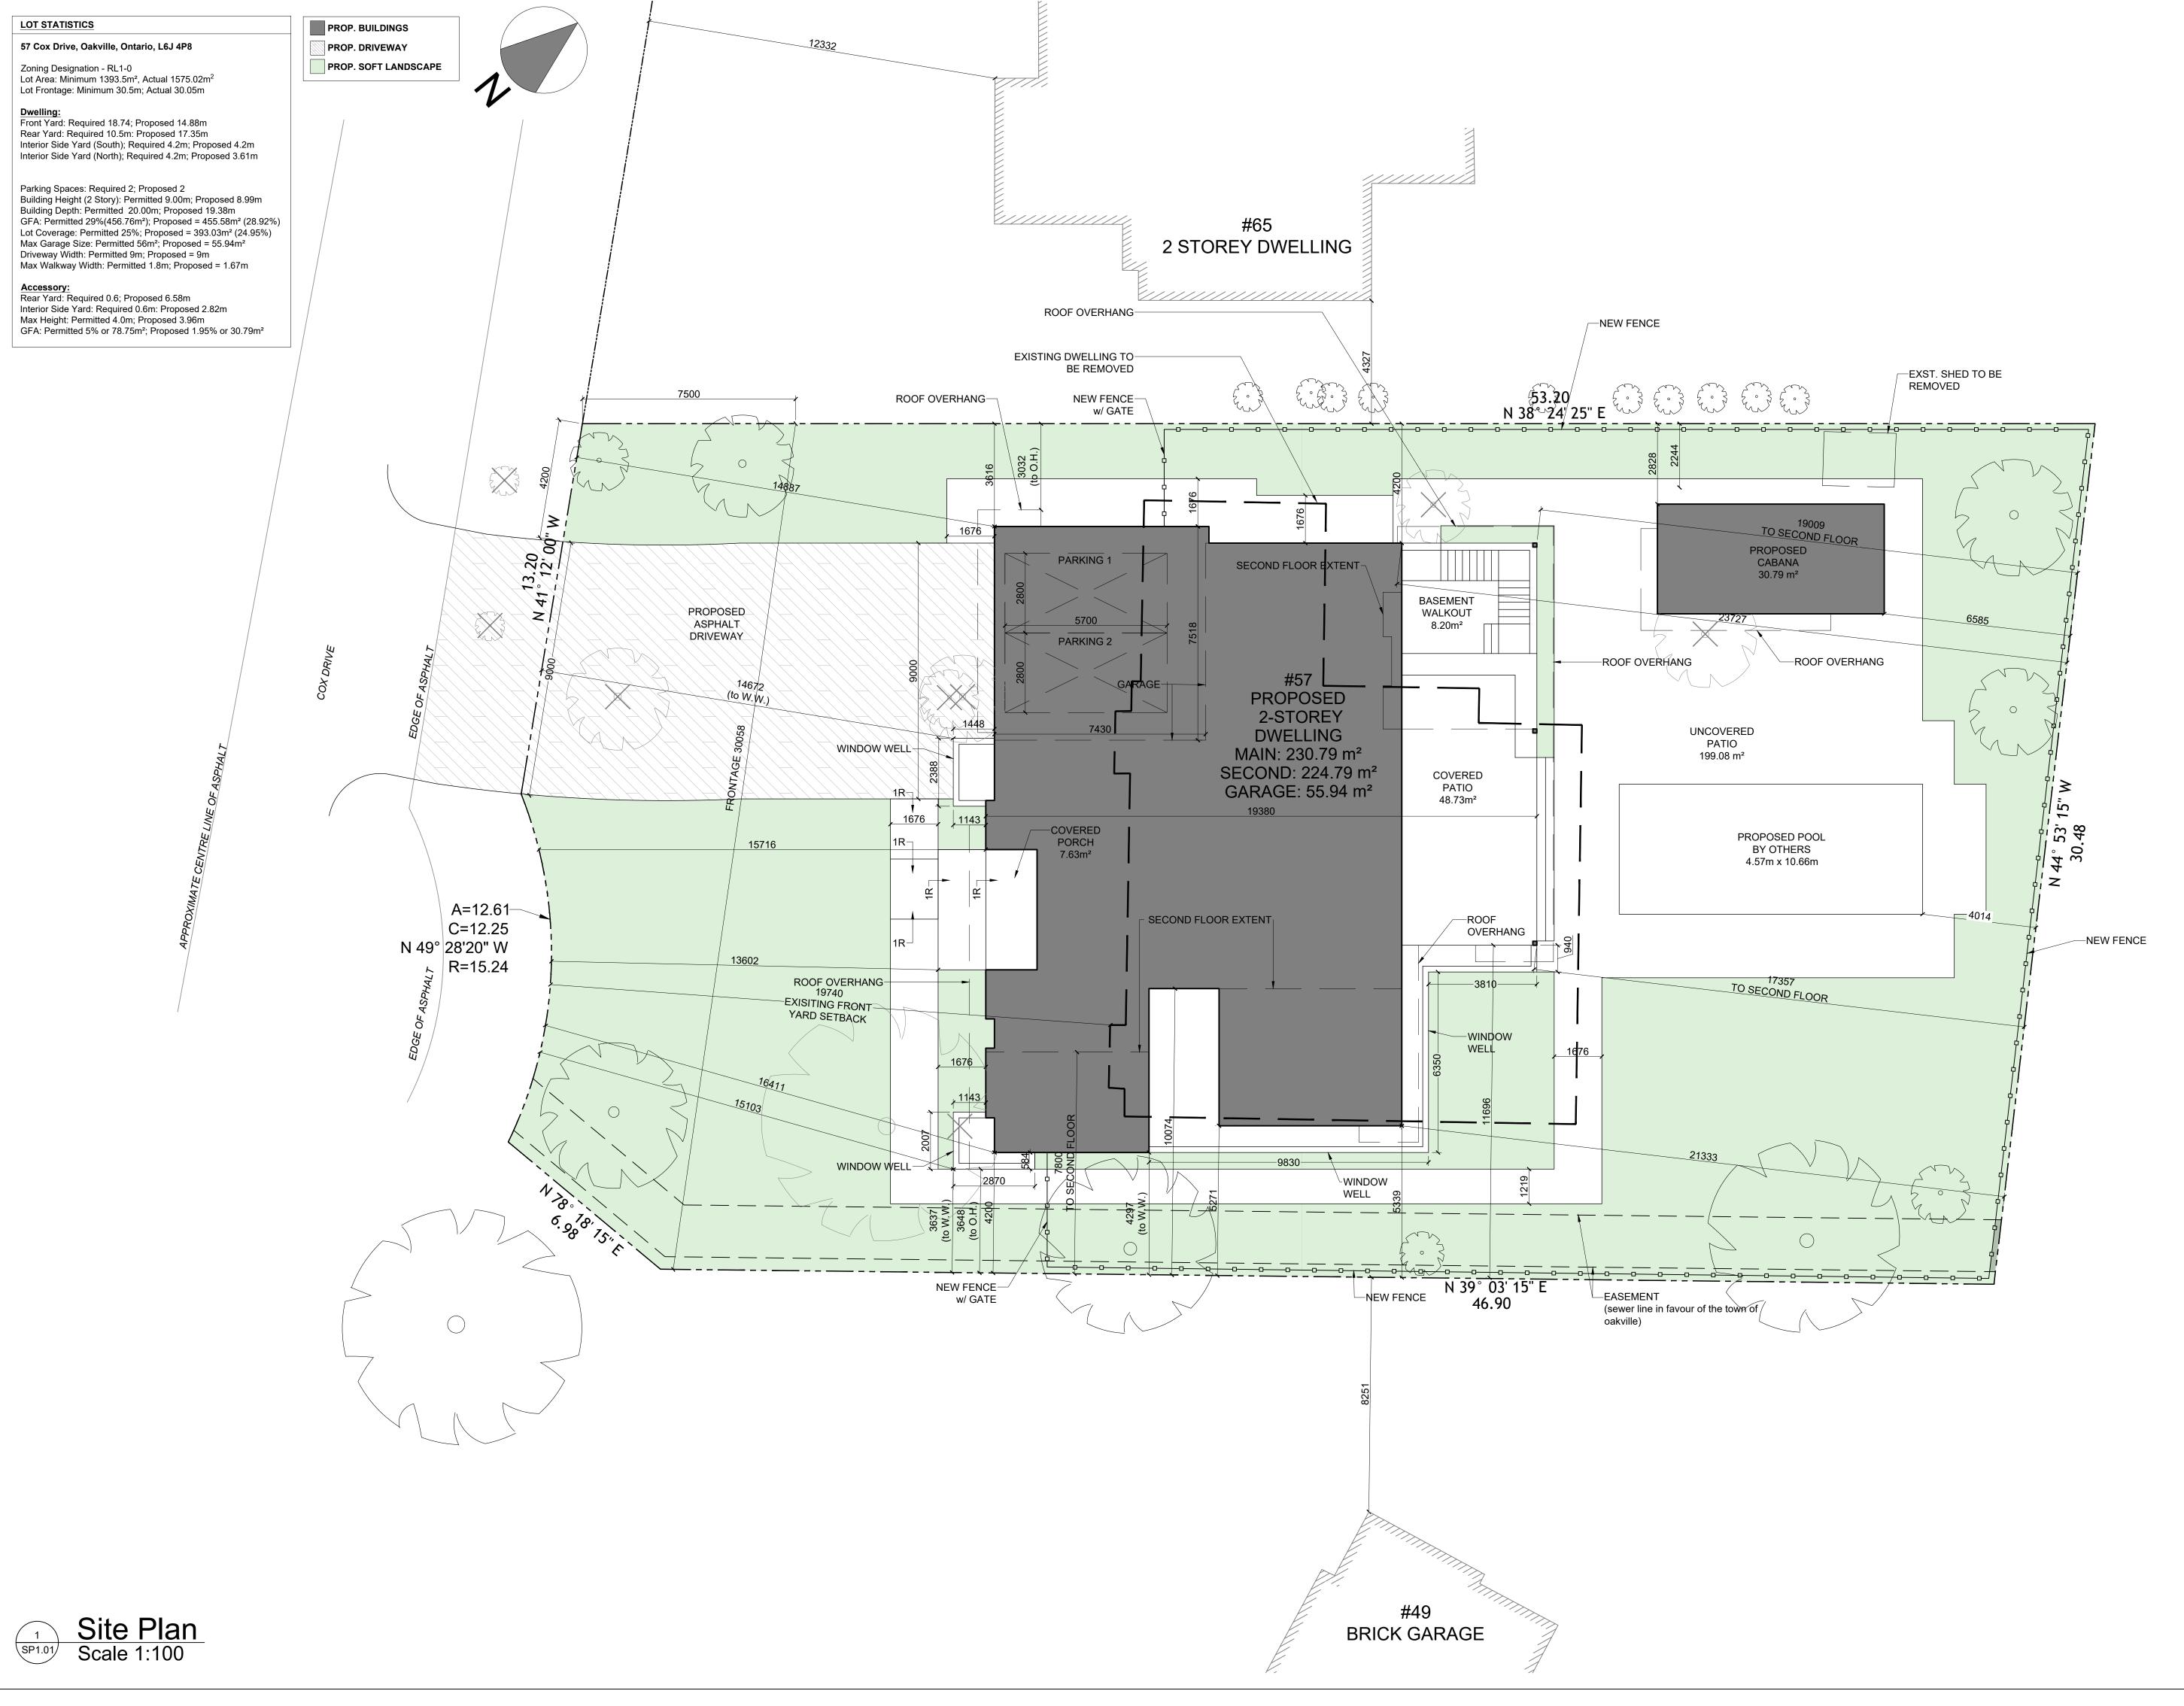

## 57 Cox Drive, Oakville, Ontario L6J 4P8

## Square Footage:

Basement Main Second Garage Architectural Design Firm: SMPL Design Studio

Address: 15 Colbourne St, Hamilton, Ontario

Postal: L8R 2G2

Phone: 905-529-7675

Project Description:
New 2-Story
Residential Dwelling
With Attached Garage
Rear Yard covered Patio
& Pool