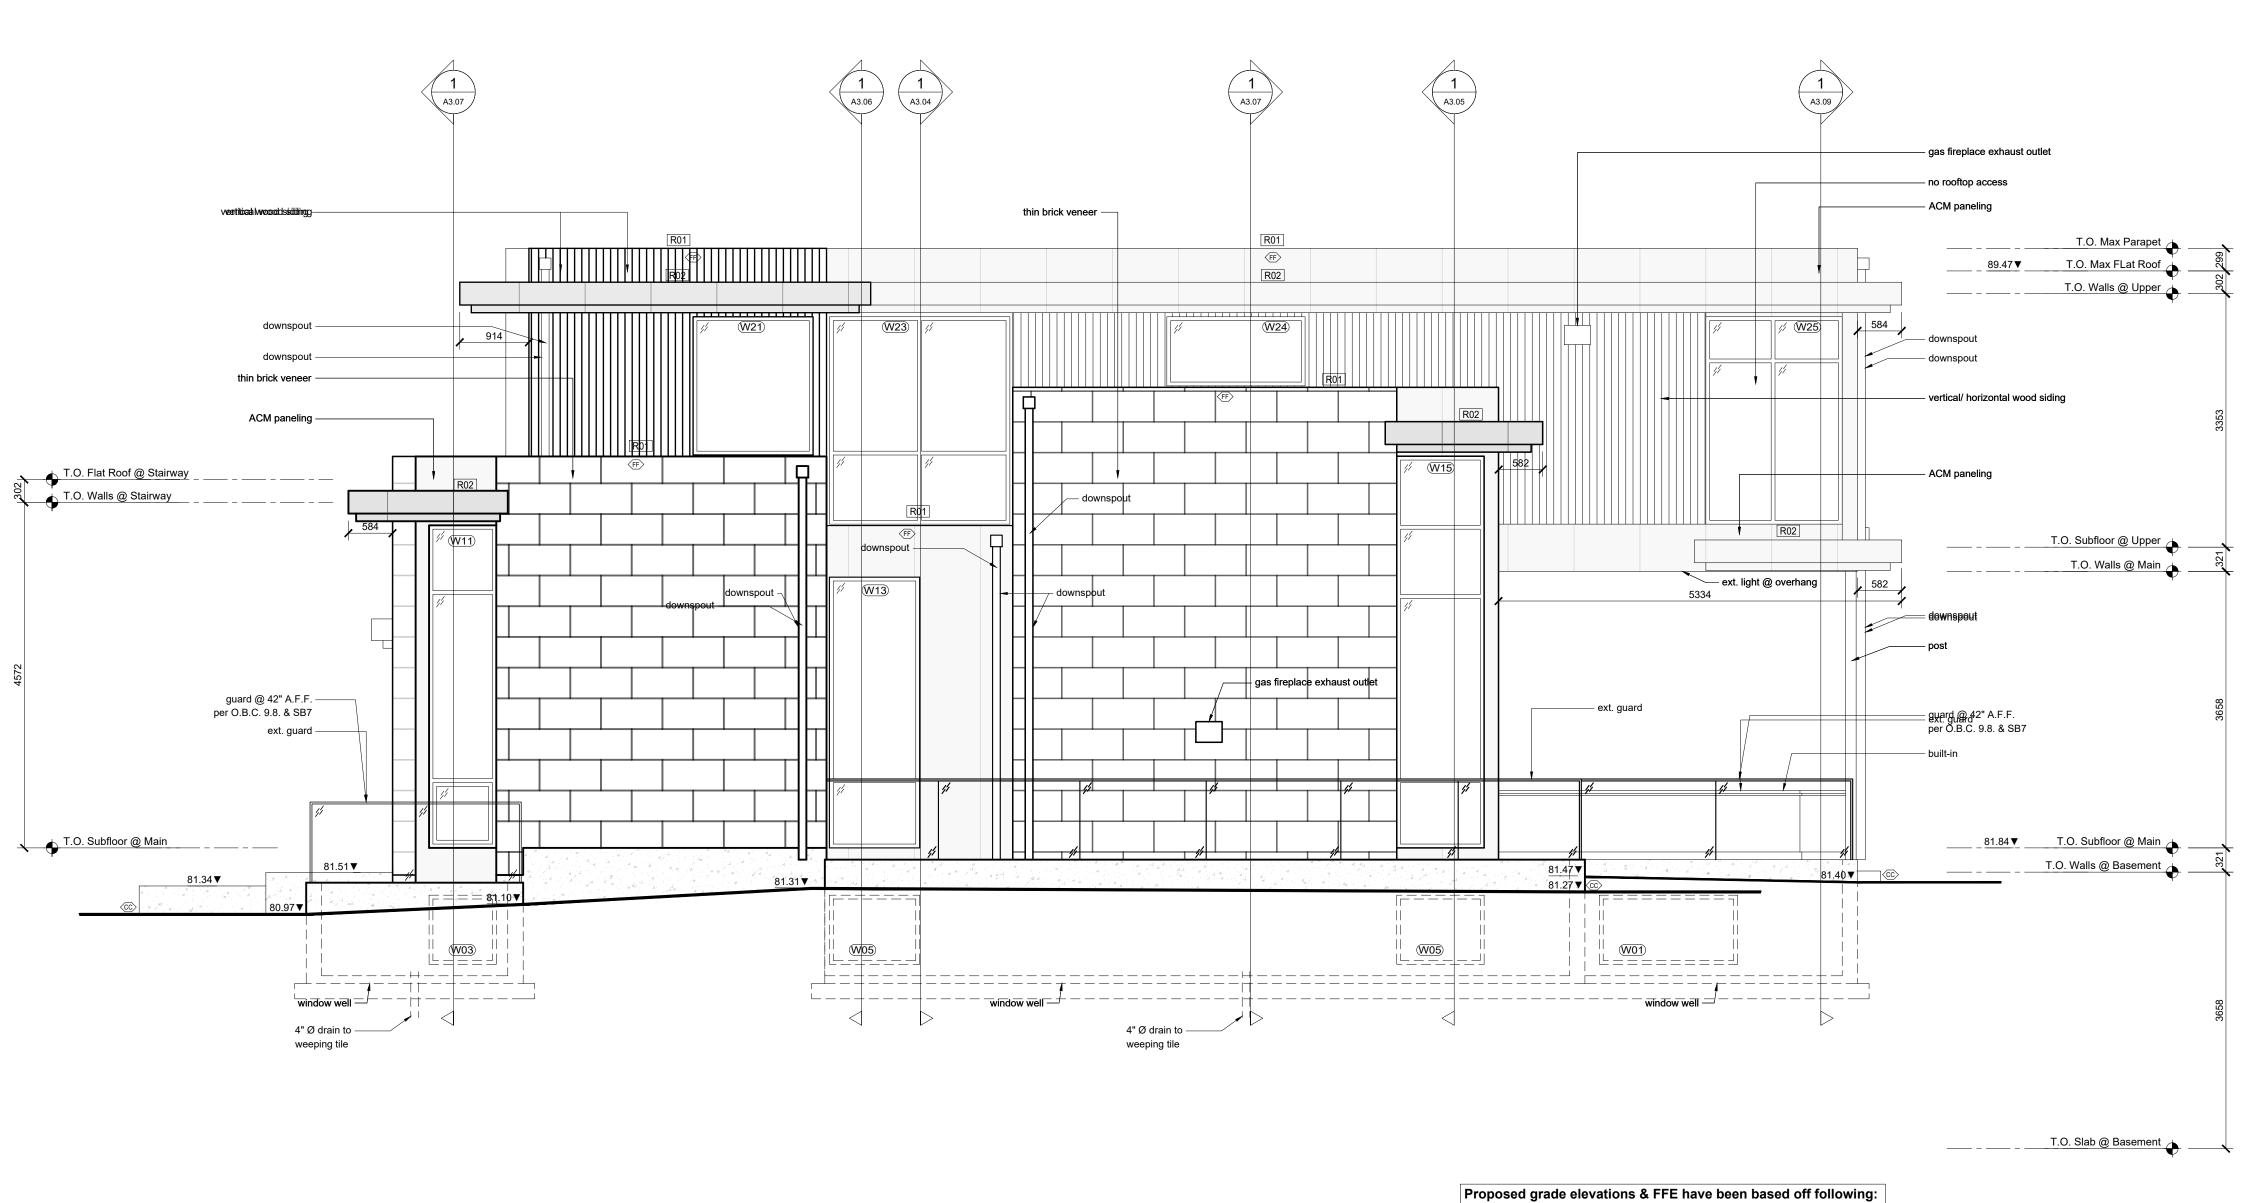

- Grading Plan by CivilGo Engineering Inc, dated 2024.11.18

DO NOT SCALE DRAWINGS

Note:

DO NOT SCALE DRAWINGS Note: Note:
 1) Contractor to check all dimensions, specifications, ect.on site and shall be responsible for reporting any discrepancy to the engineer and/ or designer. 2) These plans are to remain and the property of the designer and must be returned upon request. These plans must not be used in any other location without the written approval of the designer. All works to be in accordance with the Ontario Building Code. Ш́О ST Drawing Submissions: Date: Type: 2024.10.17 2025.01.23 Planning Planning R1 57 Cox Drive, Oakville, Ontario, L6J 4P8 Reviewed By JT MM Drawn By Page A2.03 Elevations

Scale 1:50

|                    |                                                                                       | ]                 |
|--------------------|---------------------------------------------------------------------------------------|-------------------|
| Note:              | T SCALE DRAWINGS                                                                      | nensions,         |
| respons            | ations, ect.on site and sh<br>sible for reporting any dis<br>jineer and/ or designer. |                   |
| propert<br>returne | These plans are to remair<br>y of the designer and mu<br>d upon request. These pl     | st be<br>ans must |
| written            | used in any other locatior<br>approval of the designer.<br>All works to be in accorda |                   |
|                    | ario Building Code.                                                                   |                   |
|                    | 7 0                                                                                   |                   |
|                    |                                                                                       | )                 |
|                    |                                                                                       |                   |
|                    |                                                                                       |                   |
|                    | ы<br>С                                                                                |                   |
|                    | -                                                                                     |                   |
|                    |                                                                                       |                   |
|                    |                                                                                       |                   |
|                    |                                                                                       |                   |
|                    | $\square$                                                                             |                   |
|                    | $\succ$                                                                               | I                 |
|                    |                                                                                       | ı                 |
|                    |                                                                                       |                   |
|                    |                                                                                       |                   |
|                    |                                                                                       |                   |
| Drawir             | ng Submissions:                                                                       |                   |
| Date: 2024.1       | Typ                                                                                   | e:<br>nning       |
| 2024.1             | )1.23 Pla                                                                             | nning R1          |
|                    |                                                                                       |                   |
|                    |                                                                                       |                   |
|                    |                                                                                       |                   |
|                    |                                                                                       |                   |
|                    |                                                                                       |                   |
|                    |                                                                                       |                   |
|                    |                                                                                       |                   |
|                    |                                                                                       |                   |
|                    |                                                                                       |                   |
|                    |                                                                                       |                   |
|                    |                                                                                       |                   |
|                    |                                                                                       |                   |
|                    |                                                                                       |                   |
|                    |                                                                                       |                   |
|                    |                                                                                       |                   |
|                    |                                                                                       |                   |
|                    |                                                                                       |                   |
|                    |                                                                                       |                   |
|                    |                                                                                       |                   |
|                    |                                                                                       |                   |
|                    |                                                                                       | ]                 |
|                    |                                                                                       |                   |
|                    |                                                                                       |                   |
|                    | <u>,                                    </u>                                          |                   |
|                    | Drive,<br>Ontario,                                                                    |                   |
| .                  | )riv<br>nt:                                                                           | 0                 |
|                    |                                                                                       | <b>L</b>          |
|                    | Cox<br>∎e,                                                                            | ך צ               |
|                    |                                                                                       |                   |
|                    | 57<br>ak                                                                              |                   |
|                    | Ö                                                                                     |                   |
|                    |                                                                                       |                   |
|                    |                                                                                       |                   |
| Review             | red By JT                                                                             | ]                 |
| Review<br>Drawn    |                                                                                       |                   |
|                    | age                                                                                   |                   |
|                    |                                                                                       |                   |
|                    | 42.04                                                                                 | ₽                 |
|                    |                                                                                       |                   |
|                    | levations                                                                             |                   |
| <b>L</b>           |                                                                                       | 1                 |
|                    |                                                                                       |                   |