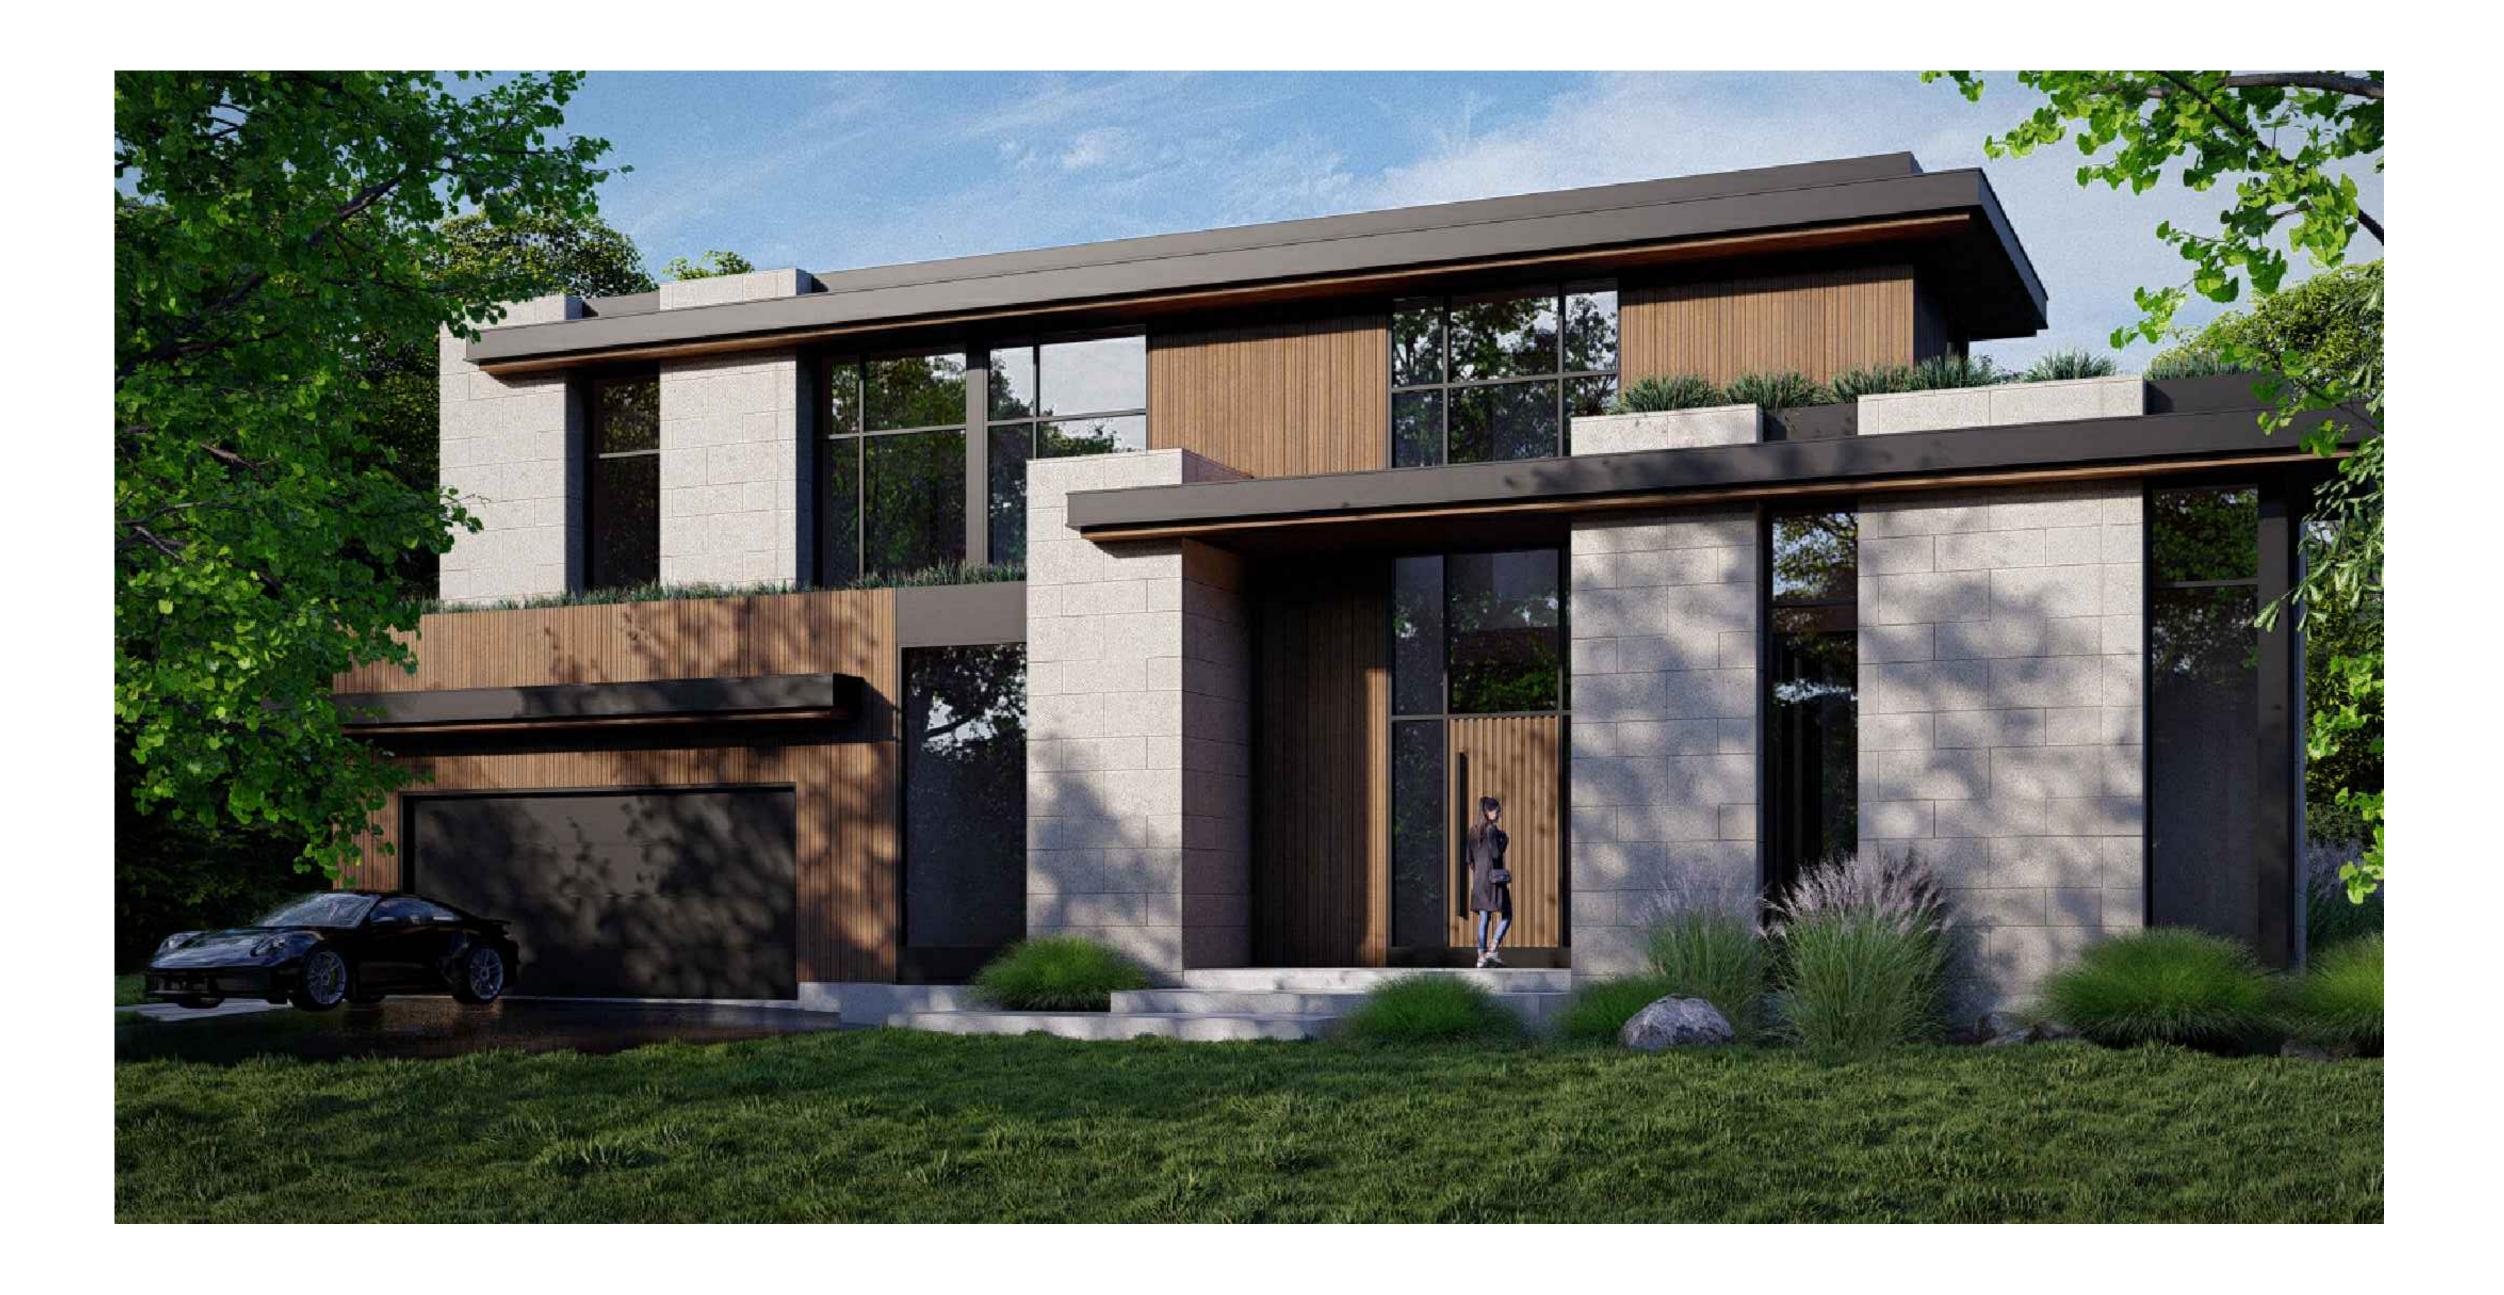

## 57 Cox Drive, Oakville, Ontario L6J 4P8

## Square Footage:

Basement Main Second Garage Architectural Design Firm: SMPL Design Studio

Address: 15 Colbourne St, Hamilton, Ontario

Postal: L8R 2G2

Phone: 905-529-7675

Project Description:
New 2-Story
Residential Dwelling
With Attached Garage
Rear Yard covered Patio
& Pool