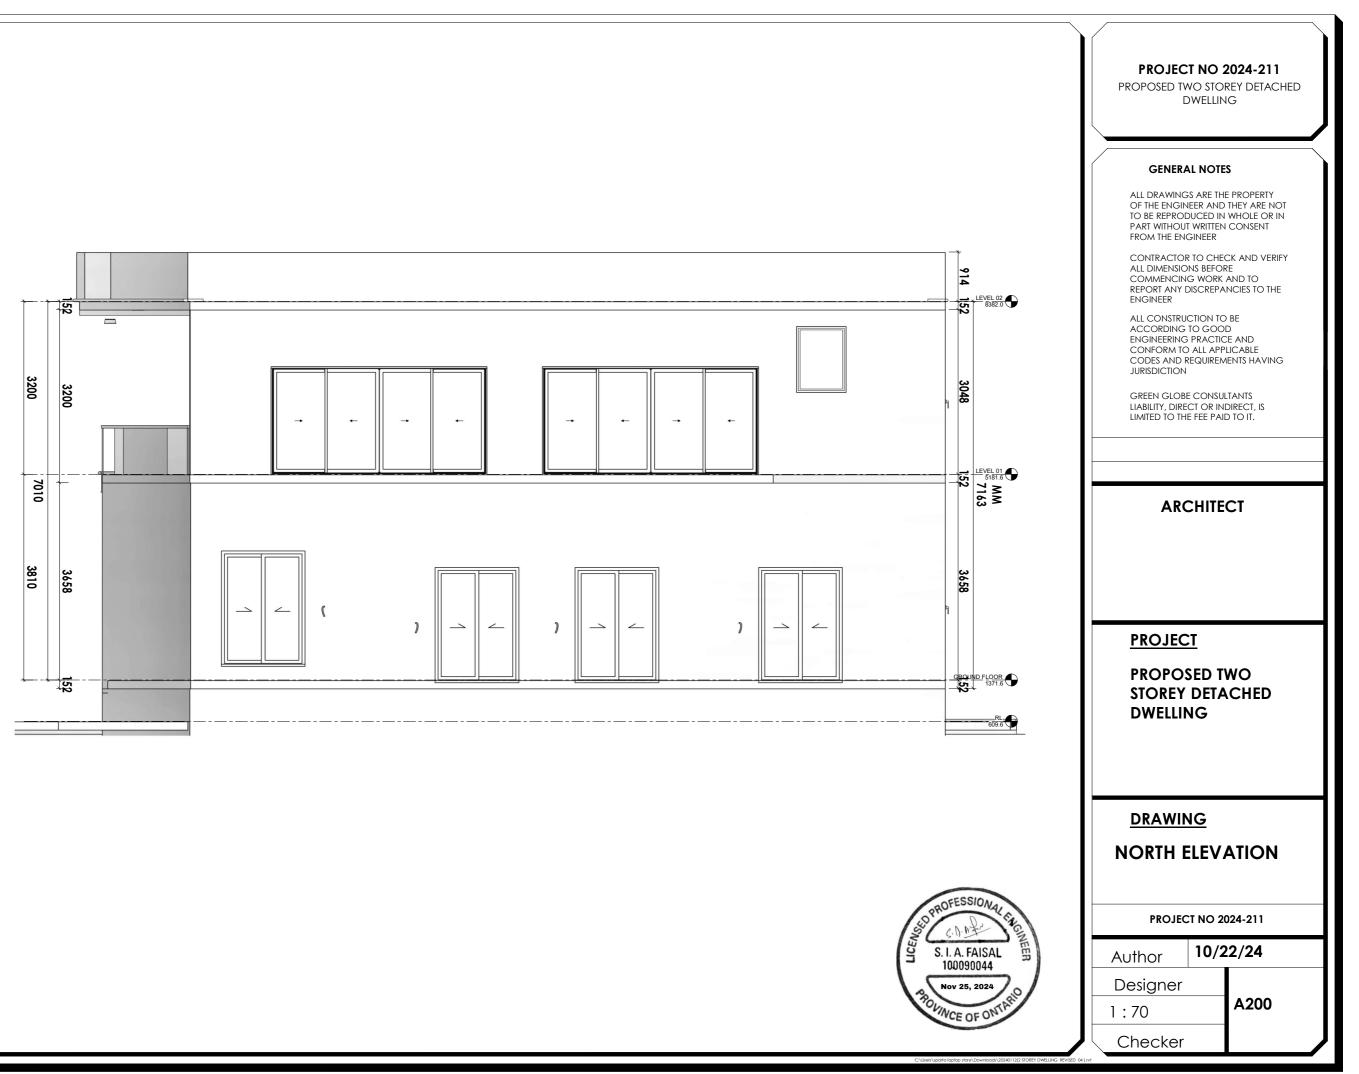

PROPOSED 2 STOREYS DWELLING 1314 AVON CRES

PROPOSED TWO STOREY DETACHED DWELLING

## GENERAL NOTES

ALL DRAWINGS ARE THE PROPERTY OF THE ENGINEER AND THEY ARE NOT TO BE REPRODUCED IN WHOLE OR IN PART WITHOUT WRITTEN CONSENT FROM THE ENGINEER

CONTRACTOR TO CHECK AND VERIFY ALL DIMENSIONS BEFORE COMMENCING WORK AND TO REPORT ANY DISCREPANCIES TO THE ENGINEER

ALL CONSTRUCTION TO BE ACCORDING TO GOOD ENGINEERING PRACTICE AND CONFORM TO ALL APPLICABLE CODES AND REQUIREMENTS HAVING JURISDICTION

GREEN GLOBE CONSULTANTS LIABILITY, DIRECT OR INDIRECT, IS LIMITED TO THE FEE PAID TO IT.

## ARCHITECT

## **PROJECT**

PROPOSED TWO STOREY DETACHED DWELLING