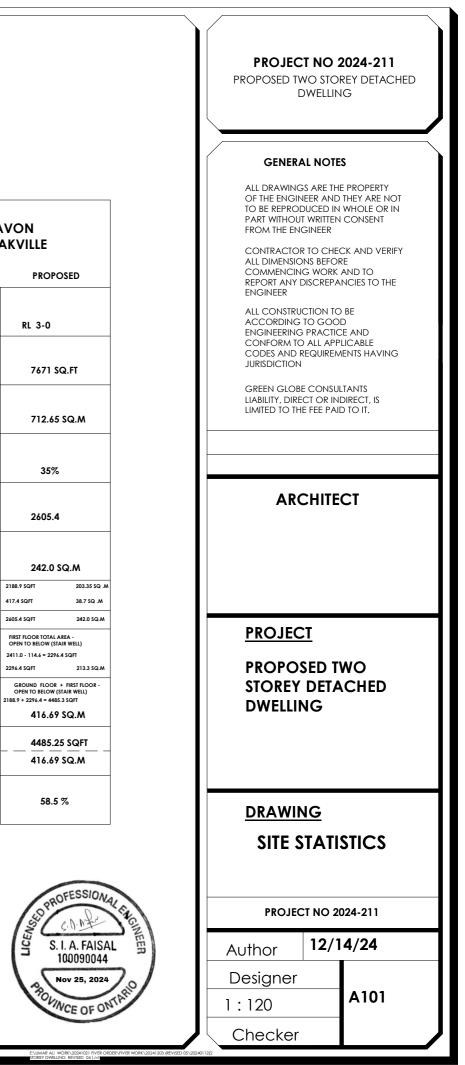

| ADDRESS                                       | 1314 AVON<br>CRES.,OAKVILLE |                                                                                          |  |
|-----------------------------------------------|-----------------------------|------------------------------------------------------------------------------------------|--|
|                                               | REQUIRED                    | PROPOSED                                                                                 |  |
| ZONING                                        | RL 3-0                      | RL 3-0                                                                                   |  |
| LOT AREA SQ.FT                                | 7671 SQ.FT                  | 7671 SQ.FT                                                                               |  |
| LOT AREA SQ.M                                 | 712.65 SQ.M                 | 712.65 SQ.M                                                                              |  |
| LOT COVERAGE<br>SUFFIX 0 TABLE 6.4.2          | 35%                         | 35%                                                                                      |  |
| AREA COVERAGE<br>SQ.FT                        | 2684.9                      | 2605.4                                                                                   |  |
| AREA COVERAGE<br>SQ.M                         | 249.4                       | 242.0 SQ.M                                                                               |  |
| GROUND FLOOR AREA                             |                             | 2188.9 SQFT 203.35                                                                       |  |
| (GARAGE COVERAGE)                             |                             | 417.4 SQFT 38.7 SG                                                                       |  |
| TOTAL                                         |                             | 2605.4 SQFT 242.0 S                                                                      |  |
|                                               |                             | FIRST FLOOR TOTAL AREA -<br>OPEN TO BELOW (STAIR WELL)                                   |  |
| FIRST FLOOR AREA                              |                             | 2411.0 - 114.6 = 2296.4 SQFT<br>2296.4 SQFT 213.3 S                                      |  |
|                                               | 205                         | GROUND FLOOR + FIRST FLOO<br>OPEN TO BELOW (STAIR WELL)<br>2188.9 + 2296.4 = 4485.3 SQFT |  |
| GROSS FLOOR AREA<br>SQ.M                      | 325                         | 416.69 SQ.M                                                                              |  |
| GROSS FLOOR AREA<br>SQ.FT                     | 3498.27                     | 4485.25 SQFT                                                                             |  |
|                                               |                             | 416.69 SQ.M                                                                              |  |
| Res .Floor Area ratio<br>0-Suffix table 6.4.1 | 41%                         | 58.5 %                                                                                   |  |