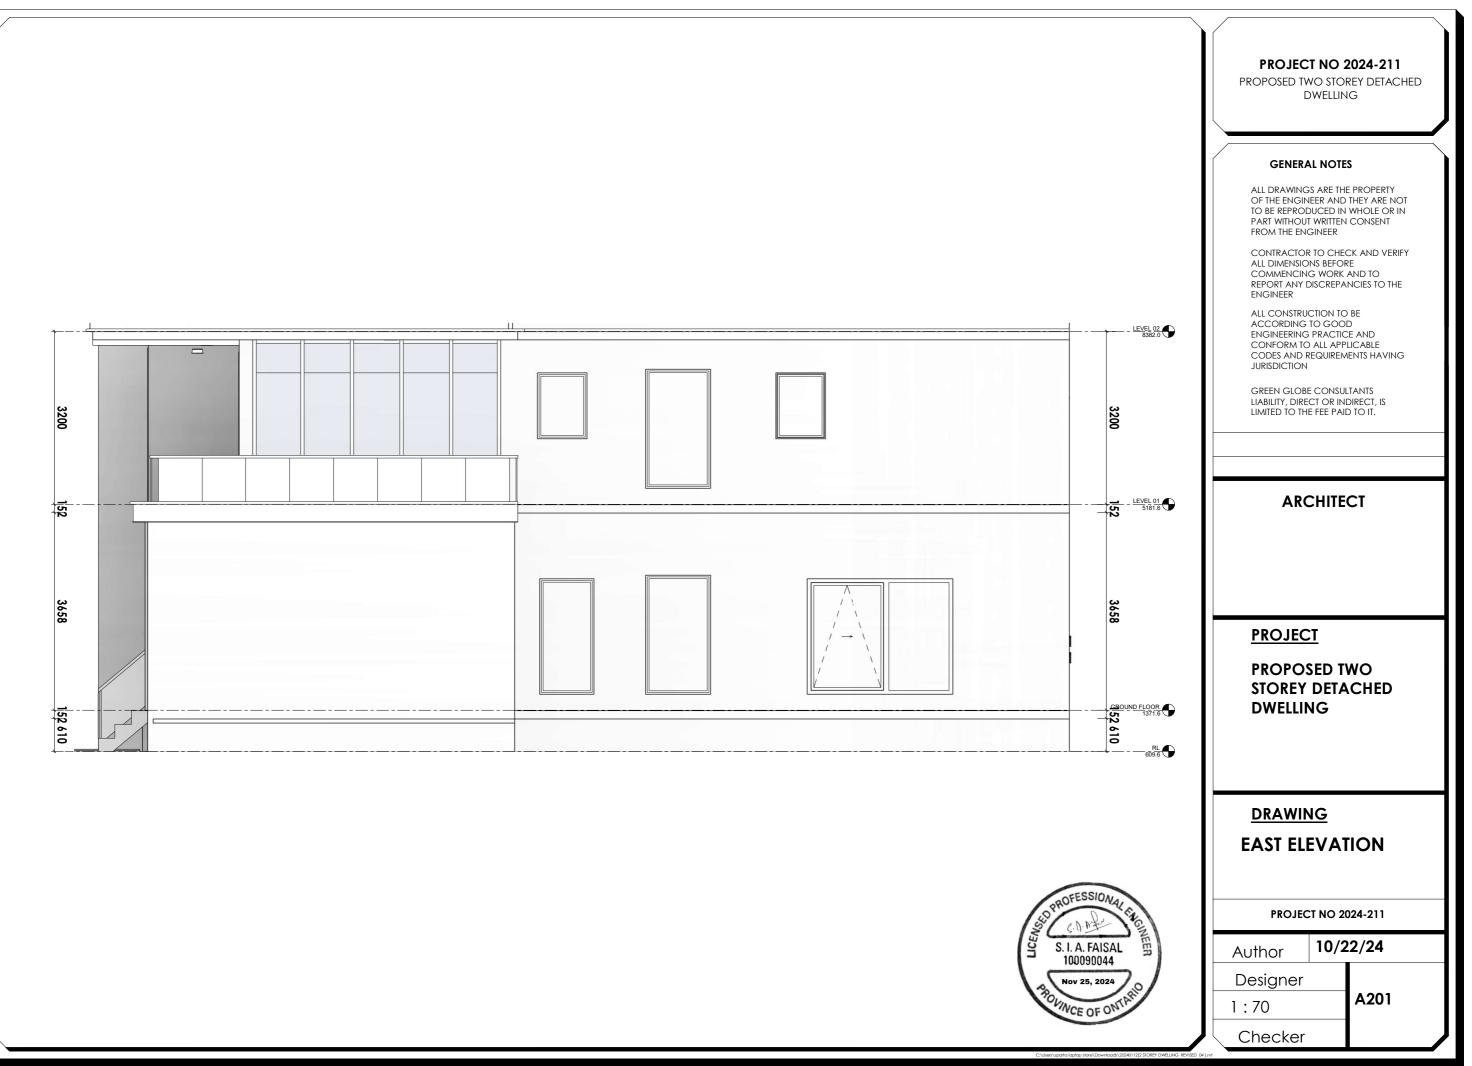

| GROUND FLOOR + FIRST FLOO<br>OPEN TO BELOW (STAIR WELL)<br>2188.9 + 2296.4 = 4485.3 SQFT |  |
| GROSS FLOOR AREA<br>SQ.M                      | 325                         | 416.69 SQ.M                                                                              |  |
| GROSS FLOOR AREA<br>SQ.FT                     | 3498.27                     | 4485.25 SQFT                                                                             |  |
|                                               |                             | 416.69 SQ.M                                                                              |  |
| Res .Floor Area ratio<br>0-Suffix table 6.4.1 | 41%                         | 58.5 %                                                                                   |  |













|   | PROJECT NO 2024-211<br>PROPOSED TWO STOREY DETACHED<br>DWELLING                                                                                           |   |  |
|---|-----------------------------------------------------------------------------------------------------------------------------------------------------------|---|--|
|   |                                                                                                                                                           |   |  |
|   | GENERAL NOTES                                                                                                                                             |   |  |
|   | ALL DRAWINGS ARE THE PROPERTY<br>OF THE ENGINEER AND THEY ARE NOT<br>TO BE REPRODUCED IN WHOLE OR IN<br>PART WIT