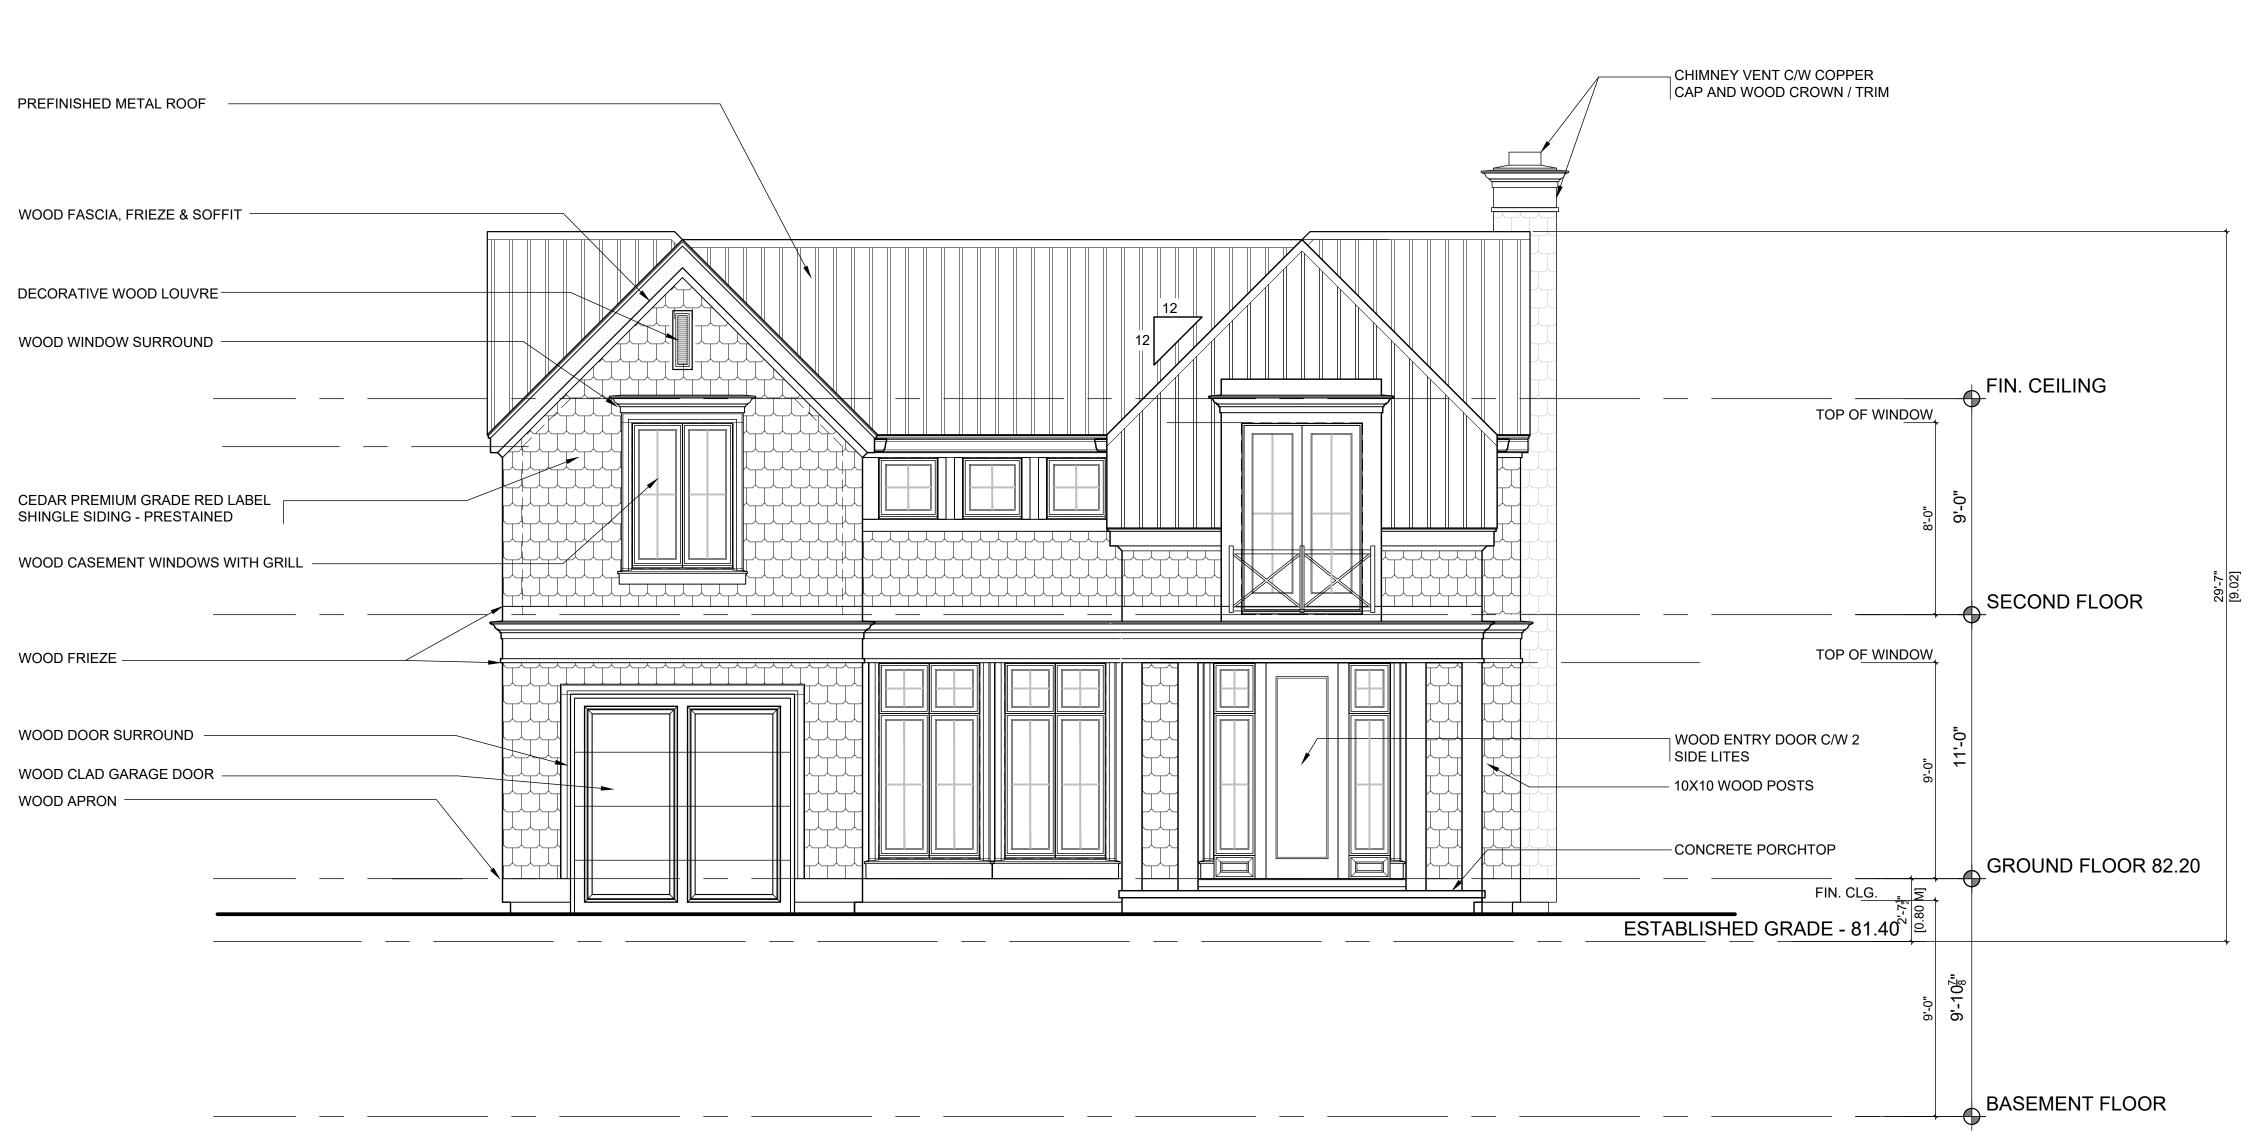

SOUTH ELEVATION

# 1 SOUTH ELEVATION A4.1 SCALE: 1/4"=1'-0"

| Drawings must <u>NOT</u> be scaled.     |
|-----------------------------------------|
| Contractor must check and verify all    |
| dimensions, specifications and          |
| drawings on site and report any         |
| discrepancies to the architect prior to |
| proceeding with any of the work.        |
|                                         |
| ·····                                   |
|                                         |
|                                         |
|                                         |

| DRAWN: VRP      |                 |
|-----------------|-----------------|
| DATE: AUG. 2024 | SCALE: AS NOTED |
| JOB NUMBER:     | SHEET NUMBER:   |
| 24-017          | A4.1            |

WEST ELEVATION