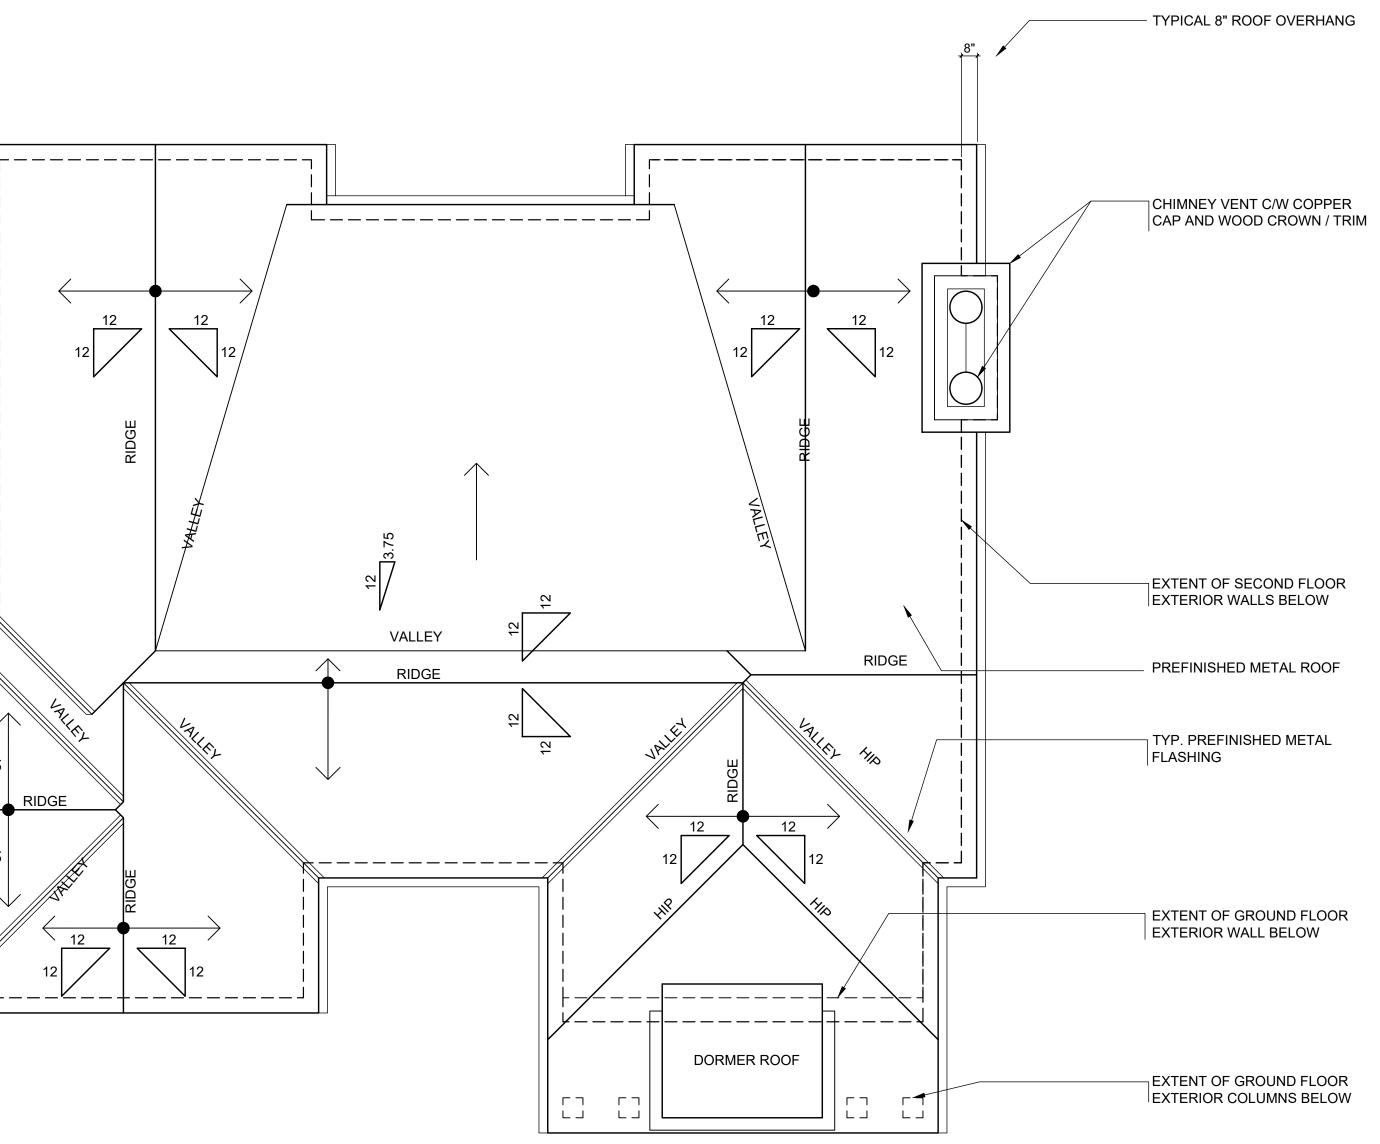

VRP DATE: AUG. 2024 SCALE: AS NOTED JOB NUMBER: SHEET NUMBER: 24-017 A1.1

| Drawings must <u>NOT</u> be scal<br>Contractor must check and ve<br>dimensions, specifications a<br>drawings on site and report<br>discrepancies to the architect p<br>proceeding with any of the w | rify all<br>and<br>any<br>prior to |
|-----------------------------------------------------------------------------------------------------------------------------------------------------------------------------------------------------|------------------------------------|
|                                                                                                                                                                                                     |                                    |
|                                                                                                                                                                                                     |                                    |
|                                                                                                                                                                                                     |                                    |
|                                                                                                                                                                                                     |                                    |
|                                                                                                                                                                                                     |                                    |
|                                                                                                                                                                                                     |                                    |
|                                                                                                                                                                                                     |                                    |
|                                                                                                                                                                                                     |                                    |
|                                                                                                                                                                                                     |                                    |
|                                                                                                                                                                                                     |                                    |
|                                                                                                                                                                                                     |                                    |
|                                                                                                                                                                                                     |                                    |
|                                                                                                                                                                                                     |                                    |
|                                                                                                                                                                                                     |                                    |
|                                                                                                                                                                                                     |                                    |
|                                                                                                                                                                                                     |                                    |
|                                                                                                                                                                                                     |                                    |
|                                                                                                                                                                                                     |                                    |
|                                                                                                                                                                                                     |                                    |
|                                                                                                                                                                                                     |                                    |
| 2 24.11.05 HERITAGE REVIEW                                                                                                                                                                          |                                    |
| 1 24.08.28 PRE-CONSULT<br>REF. DATE: DESCRIPTION:<br>REVISIONS / ISSUANCE:                                                                                                                          |                                    |
| <b>1</b> Pezzar                                                                                                                                                                                     |                                    |
| Architectural De                                                                                                                                                                                    | sign                               |
| 150 Wellington Street East, Suite 806<br>Guelph, Ontario N1H 0B5<br>p:416-409-6718                                                                                                                  |                                    |
| e: vincent@pezzanoarchitectural.com<br>www.pezzanoarchitectural.com<br>CLIENT:                                                                                                                      |                                    |
| THE HITCHMAN<br>RESIDENCE                                                                                                                                                                           |                                    |
| RESIDENCE                                                                                                                                                                                           |                                    |
| ADDRESS: 181 FRONT STREET<br>CITY: OAKVILLE, ONTARIO<br>DRAWING TITLE:                                                                                                                              |                                    |
| ROOF PLAN                                                                                                                                                                                           |                                    |
|                                                                                                                                                                                                     |                                    |
| DRAWN: VRP<br>DATE: AUG. 2024 SCALE: A                                                                                                                                                              |                                    |
| JOB NUMBER: SHEET NUM 24-017 A                                                                                                                                                                      | <sup>ABER:</sup>                   |