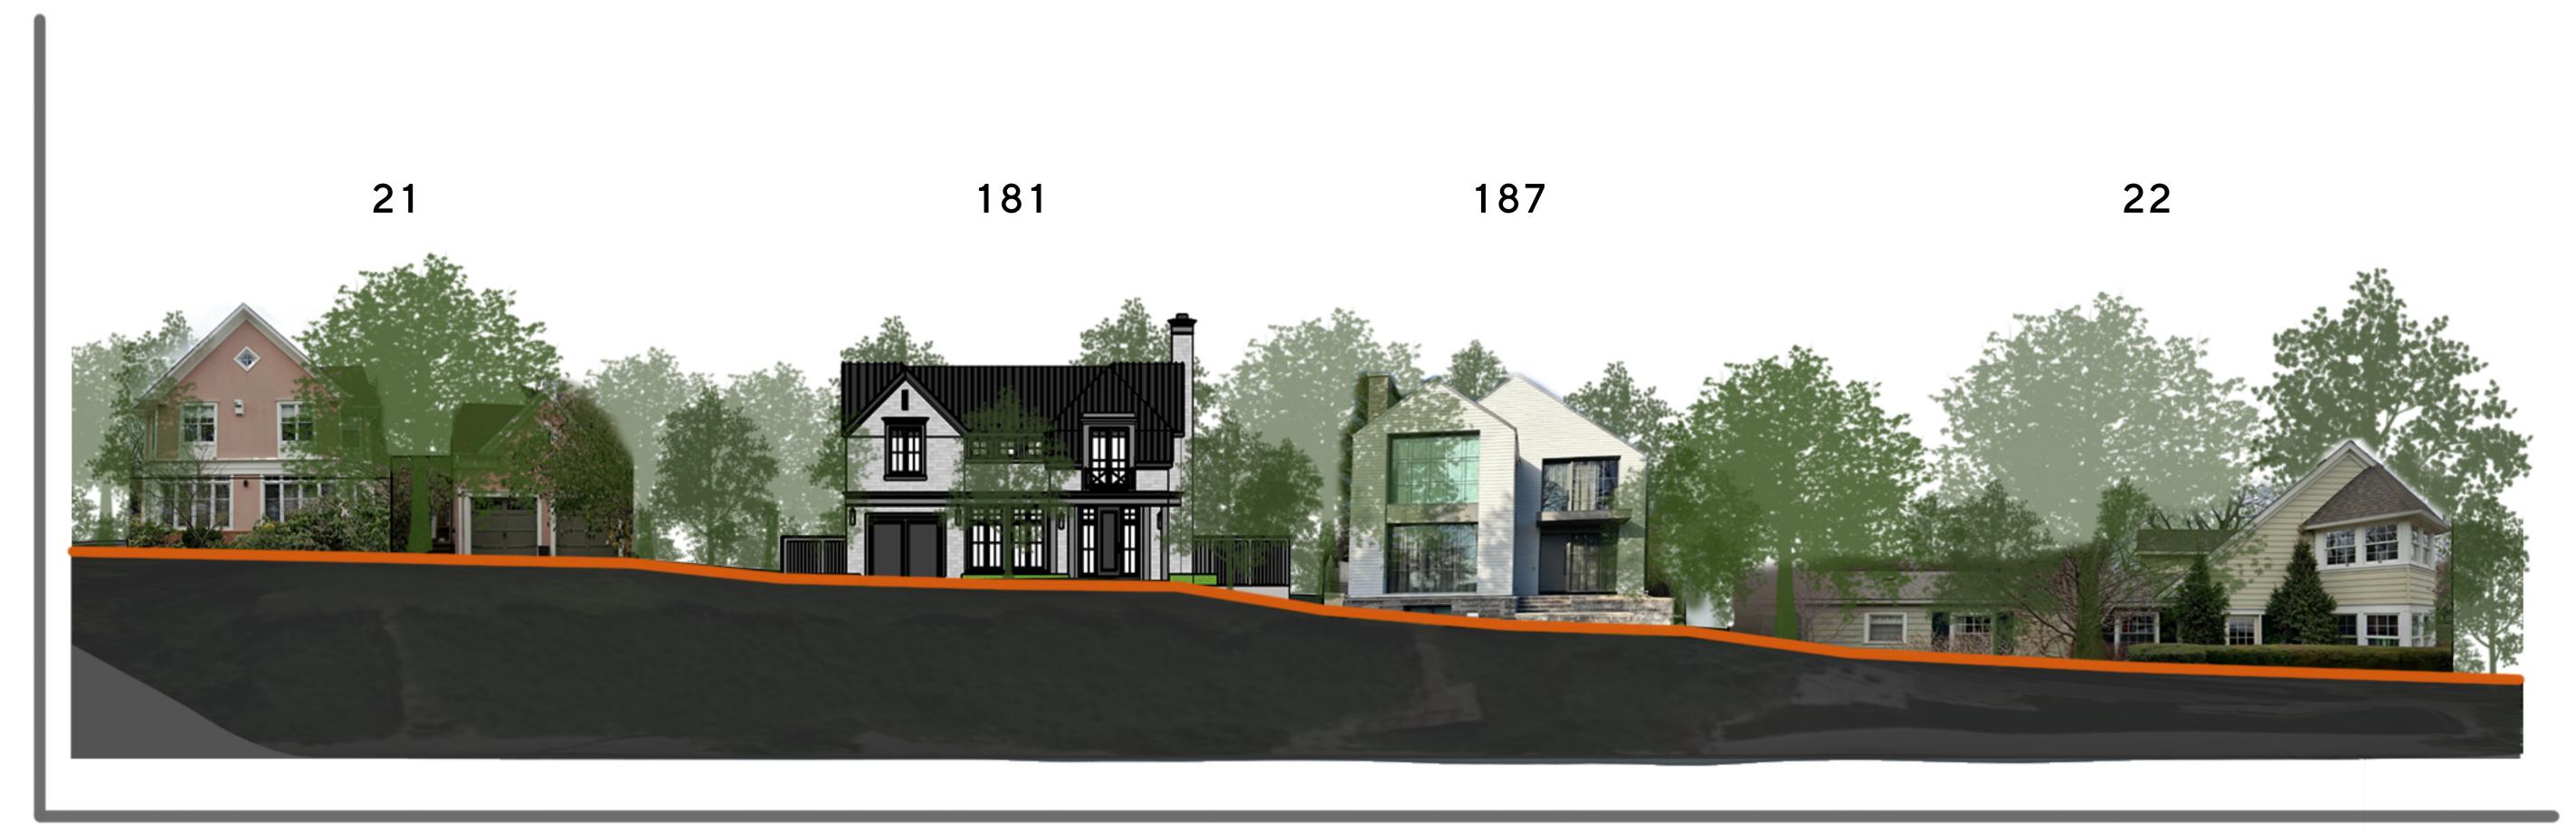

# STREETSCAPE

Om

~16m

~38m

# 181 Front St, Oakville, ON L6J 1A3 2025/01/09

~82m

TAOS Architecture⁺ Visualization

It is interesting to note that at some time the back northwestern corner of this site was cut off thus lowering its total lot area which accounts for about 1% of the excess floor area.

The home has been pushed back to meet the required front yard setback at the suggestion of heritage and to create a balanced streetscape.

The house is designed so the roof line steps down as per the suggestions of the heritage district guidelines.

The existing house itself is not a house of heritage interest even though it is in the district and demolition will be supported.