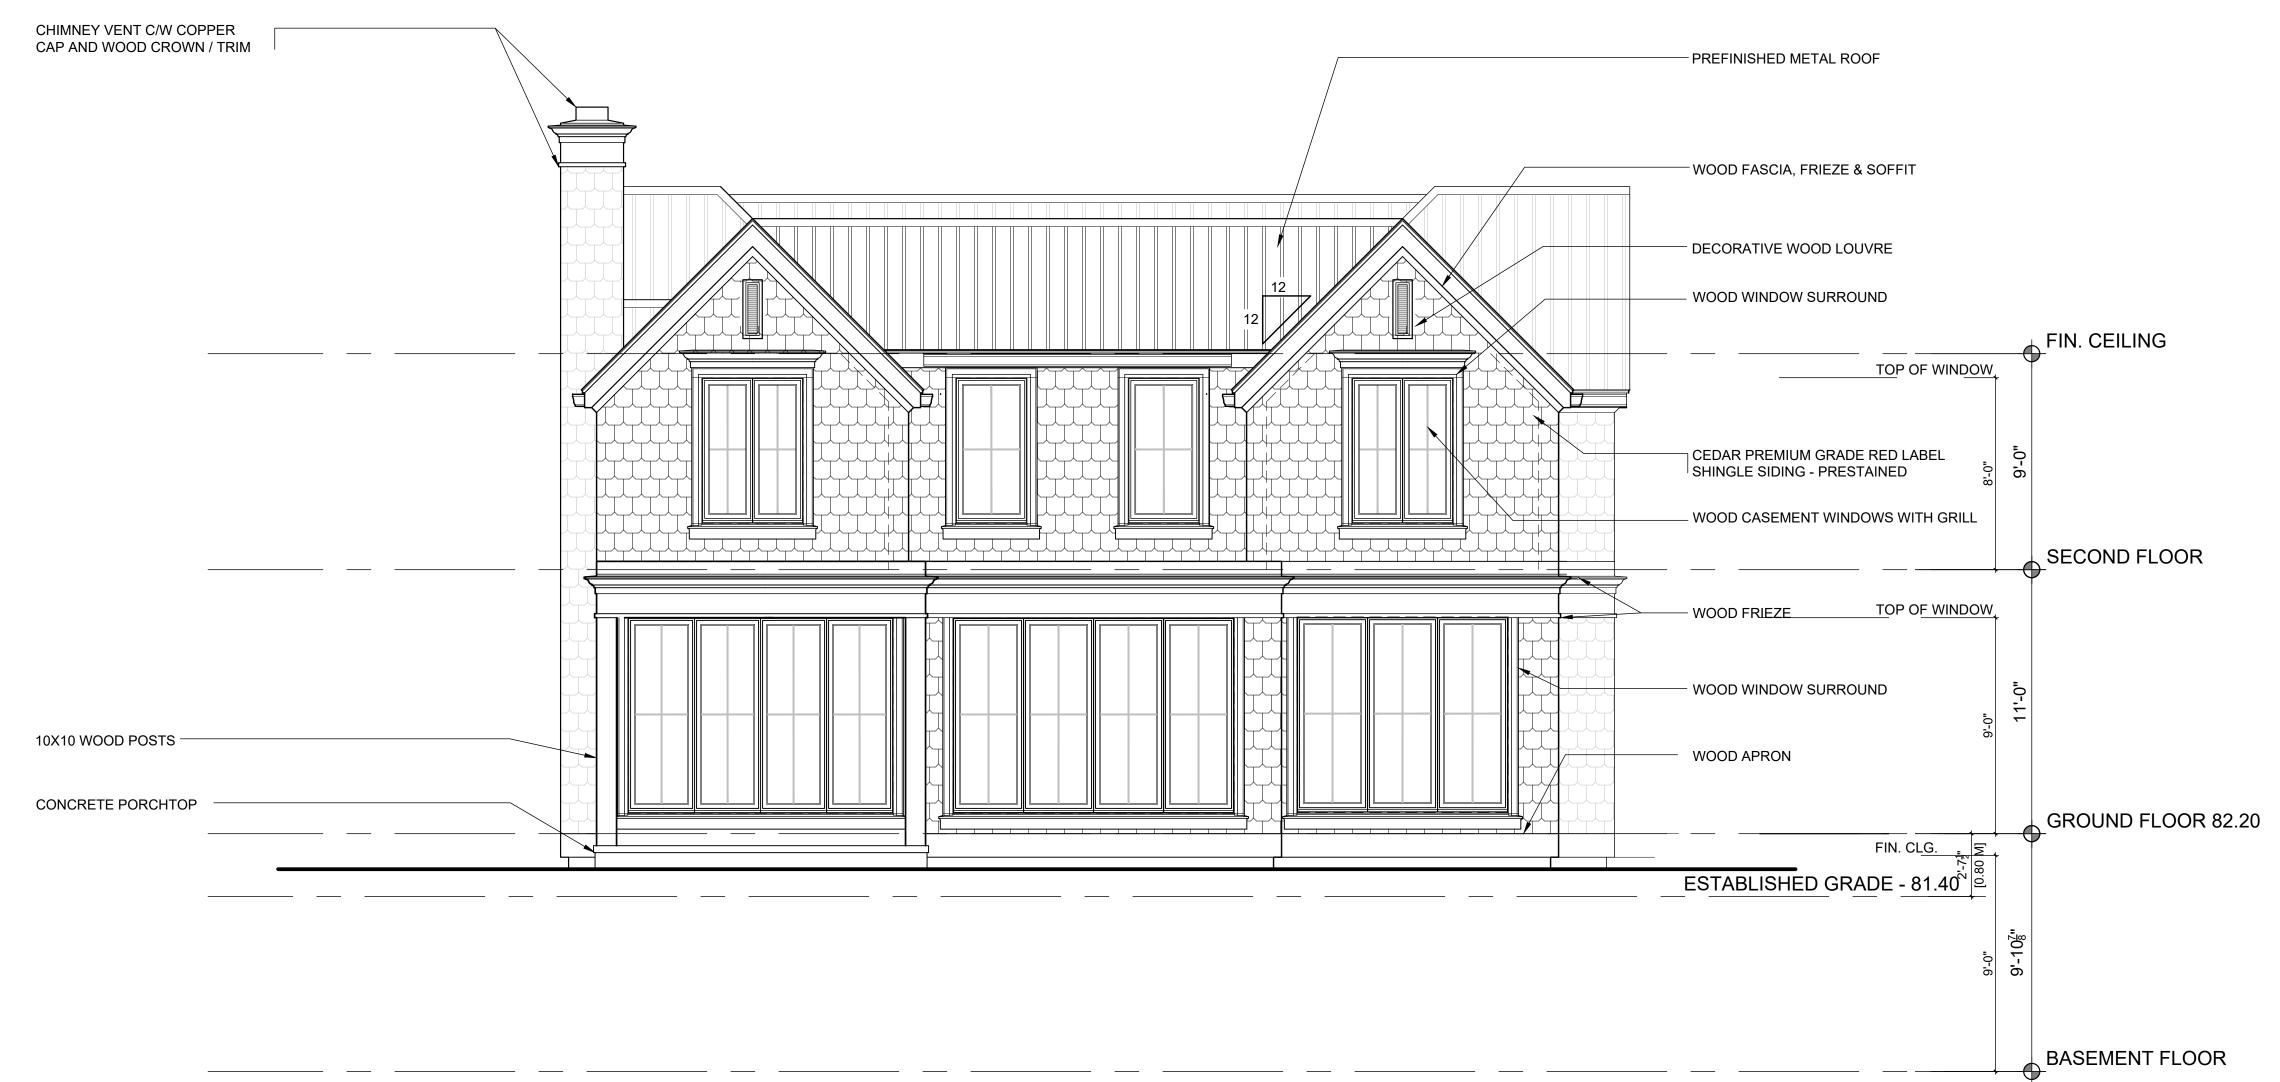

NORTH ELEVATION

# 1 NORTH ELEVATION A4.3 SCALE: 1/4"=1'-0"

|             |                          | -                            | NOT be s                       |              |
|-------------|--------------------------|------------------------------|--------------------------------|--------------|
|             |                          |                              | heck and ecificatior           |              |
|             | drawin                   | gs on site                   | e and repo                     | ort any      |
| d           | iscrepan                 | cies to th                   | ne archited                    | ct prior to  |
|             | procee                   | aing with                    | any of the                     | e work.      |
|             |                          |                              |                                |              |
|             |                          |                              |                                |              |
|             |                          |                              |                                |              |
|             |                          |                              |                                |              |
|             |                          |                              |                                |              |
|             |                          |                              |                                |              |
|             |                          |                              |                                |              |
|             |                          |                              |                                |              |
|             |                          |                              |                                |              |
|             |                          |                              |                                |              |
|             |                          |                              |                                |              |
|             |                          |                              |                                |              |
|             |                          |                              |                                |              |
|             |                          |                              |                                |              |
|             |                          |                              |                                |              |
|             |                          |                              |                                |              |
|             |                          |                              |                                |              |
|             |                          |                              |                                |              |
|             |                          |                              |                                |              |
|             |                          |                              |                                |              |
|             |                          |                              |                                |              |
|             |                          |                              |                                |              |
|             |                          |                              |                                |              |
|             |                          |                              |                                |              |
|             |                          |                              |                                |              |
|             |                          |                              |                                |              |
|             |                          |                              |                                |              |
|             |                          |                              |                                |              |
|             |                          |                              |                                |              |
|             |                          |                              |                                |              |
|             |                          |                              |                                |              |
|             |                          |                              |                                |              |
|             |                          |                              |                                |              |
|             |                          |                              |                                |              |
|             |                          |                              |                                |              |
|             |                          |                              |                                |              |
|             |                          |                              |                                |              |
|             |                          |                              |                                |              |
|             |                          |                              |                                |              |
|             |                          |                              |                                |              |
|             |                          |                              |                                |              |
|             |                          |                              |                                |              |
|             |                          |                              |                                |              |
|             |                          |                              |                                |              |
| 2           | 24 11 05                 | HERITAGE                     | REV/IEW/                       |              |
|             |                          | PRE-CONS                     |                                |              |
|             |                          | DESCRIF                      |                                |              |
|             |                          | / ISSUAN                     |                                |              |
|             |                          |                              |                                |              |
|             |                          | 67                           | za                             | nn           |
|             |                          |                              |                                |              |
|             | Arc                      | hitect                       | tural D                        | esign        |
|             |                          | Street East                  | , Suite 806                    |              |
|             | lph, Ontari<br>16-409-67 |                              |                                |              |
|             |                          | zzanoarchite<br>architectura |                                |              |
|             | ENT:                     |                              |                                |              |
|             |                          | יישדוו                       | HMA                            | N            |
|             |                          |                              |                                | N            |
| <b>I</b> RI | ESID                     | ENC                          | E                              |              |
|             |                          | _                            |                                |              |
|             |                          | 101 5001                     | אד פדטררי                      | т            |
|             |                          | 181 FROM<br>/ILLE, ON        | NT STREE <sup>-</sup><br>TARIO | I            |
|             | AWING T                  | -                            |                                |              |
| IN          | ORT                      | H EI                         | F\/Δ                           | TION         |
|             |                          |                              | - <b>-</b> v /                 |              |
|             |                          |                              |                                |              |
|             |                          |                              |                                |              |
| DR          | AWN: V                   | RP                           |                                |              |
|             |                          |                              |                                | AS NOTE      |
| JO          | 3 NUMB                   | FR:                          | SHEET N                        | UMBER:       |
|             |                          |                              |                                |              |
|             | -                        |                              |                                | ∆ <i>1</i> २ |
|             | 24-(                     |                              |                                | A4.3         |
|             | -                        |                              |                                | A4.3         |