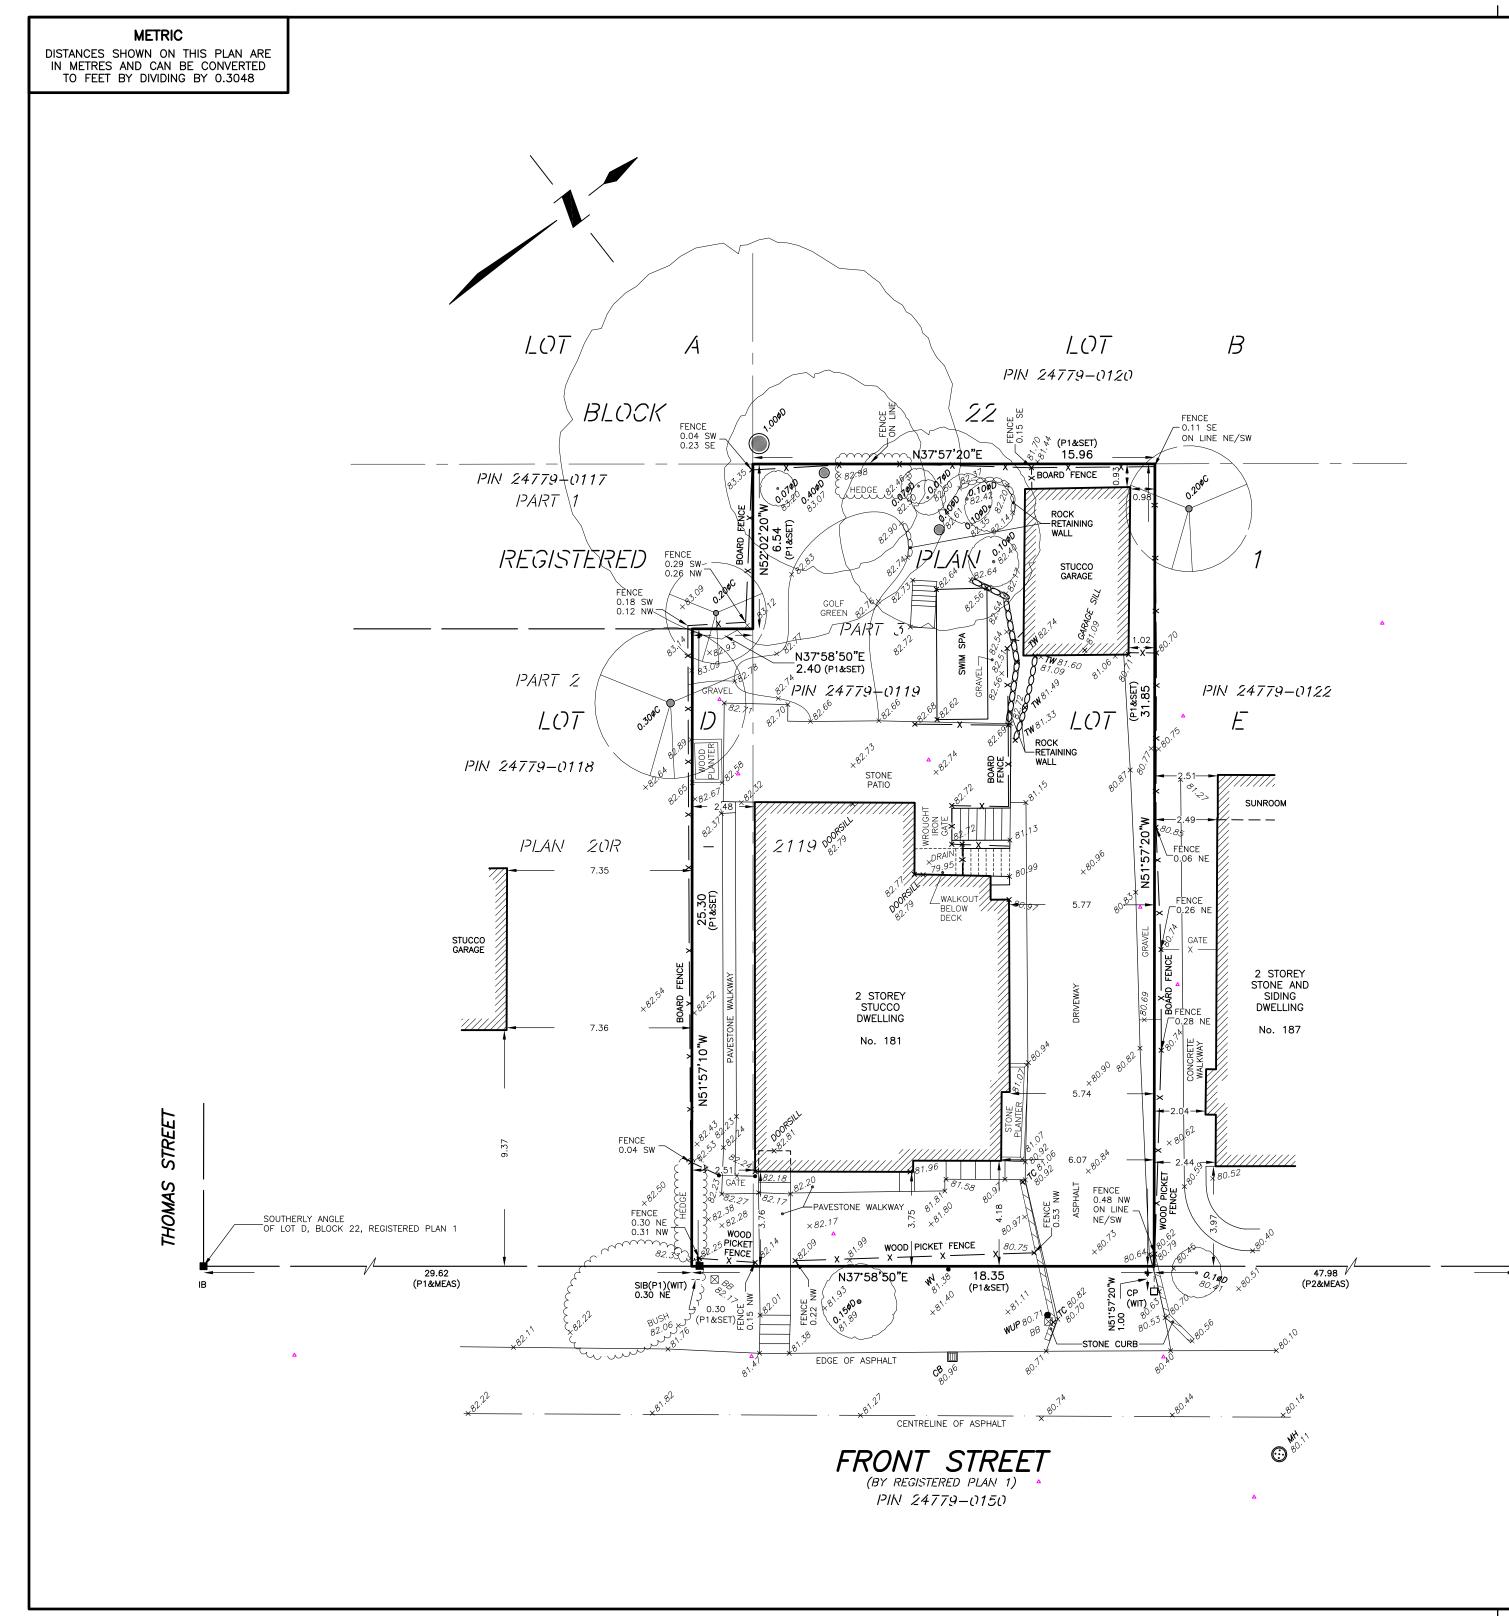

#### SURVEYOR'S REAL PROPERTY REPORT

PLAN OF SURVEY WITH TOPOGRAPHY OF PART OF LOTS D AND E BLOCK 22, REGISTERED PLAN 1 TOWN OF OAKVILLE

REGIONAL MUNICIPALITY OF HALTON

SCALE 1 : 150 2 10 metres 2 1 0 4 6 8 

#### REPORT SUMMARY

PROPERTY DESCRIPTION: 181 FRONT STREET, BEING PART OF LOTS D AND E, BLOCK 22, REGISTERED PLAN 1, DESIGNATED AS PART 3, PLAN 20R-2119, TOWN OF OAKVILLE, REGIONAL MUNICIPALITY OF HALTON, PIN 24779-0119.

EASEMENTS/RIGHTS-OF-WAY: NONE REGISTERED ON TITLE.

COMMENTS: NOTE LOCATION OF FENCES.

#### NOTES

ELEVATIONS ARE REFERRED TO CANADIAN GEODETIC VERTICAL DATUM-1928, AND WERE DERIVED FROM TOWN OF OAKVILLE BENCHMARK No. 85, HAVING A PUBLISHED ELEVATION OF 88.537 metres.

BEARINGS ARE ASTRONOMIC AND ARE REFERRED TO THE NORTHWESTERLY LIMIT OF FRONT STREET AS SHOWN ON PLAN 20R-2119, HAVING A BEARING OF N37'58'50"E.

SIDE AND REAR PROPERTY LIMITS WERE RE-ESTABLISHED BY USING THE MEASUREMENTS NOTED ON PLAN 20R-2119.

#### LEGEND

| CP<br>IB<br>SIB<br>TC<br>BC<br>BB<br>CB<br>MH<br>TW<br>WUP<br>WV<br>P1<br>P2<br>(WIT)<br>(950) | DENOTES<br>DENOTES<br>DENOTES<br>DENOTES<br>DENOTES<br>DENOTES<br>DENOTES<br>DENOTES<br>DENOTES | SURVEY MONUMENT PLANTED<br>CONCRETE PIN<br>IRON BAR<br>STANDARD IRON BAR<br>TOP OF CURB<br>BOTTOM OF CURB<br>BELL BOX<br>CATCH BASIN<br>MANHOLE<br>TOP OF WALL<br>WOOD UTILITY POLE<br>WATER VALVE<br>PLAN 20R-2119<br>TARASICK McMILLAN KUBICKI LIMITED, O.L.S.,<br>JUNE 17, 2022 |
|------------------------------------------------------------------------------------------------|-------------------------------------------------------------------------------------------------|------------------------------------------------------------------------------------------------------------------------------------------------------------------------------------------------------------------------------------------------------------------------------------|
| ````                                                                                           |                                                                                                 | ,,,                                                                                                                                                                                                                                                                                |
| · )0.20ø                                                                                       | DENOTES                                                                                         | DECIDUOUS TREE WITH TRUNK DIAMETER                                                                                                                                                                                                                                                 |
| $\mathcal{T}$                                                                                  | DENOTEO                                                                                         | ADDIER DUA TREE WITH TRUNK RINKETER                                                                                                                                                                                                                                                |

0.20Ø DENOTES CONIFEROUS TREE WITH TRUNK DIAMETER

TREE CANOPIES ARE DRAWN TO SCALE.