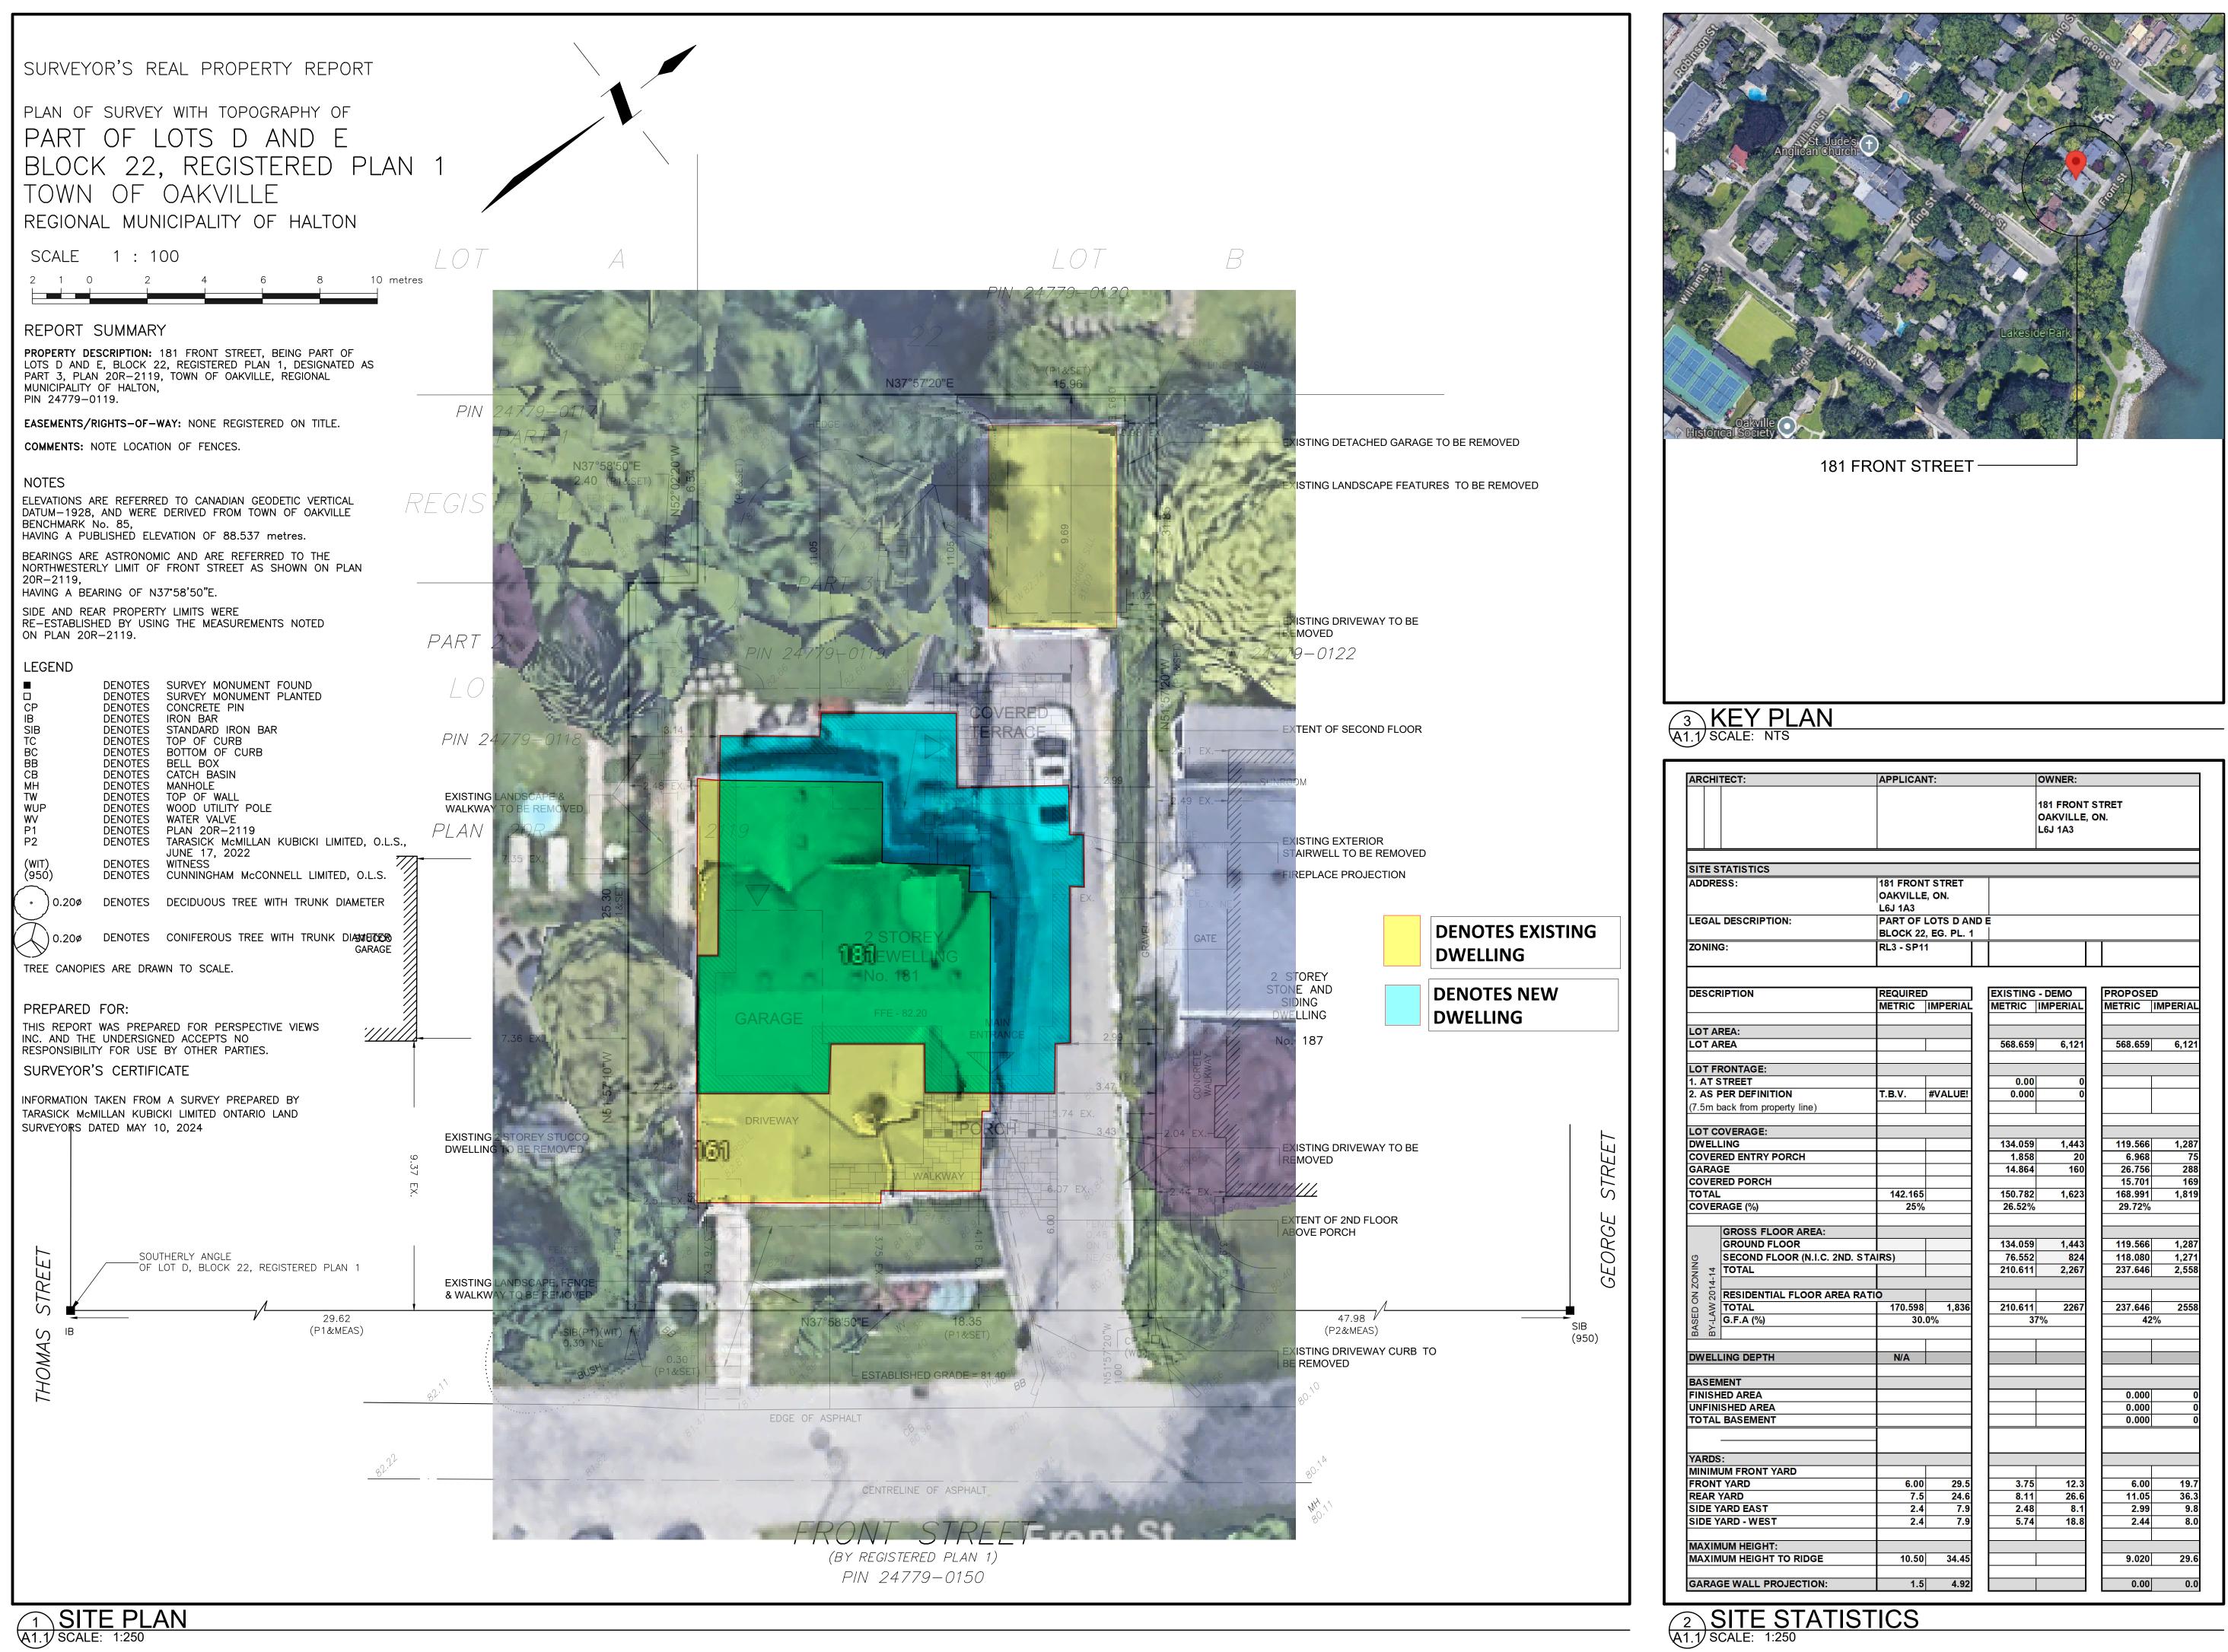

| EY PLAN                                     |                                |                                 |                   |                                   |                    |                | -   |                                       |
|---------------------------------------------|--------------------------------|---------------------------------|-------------------|-----------------------------------|--------------------|----------------|-----|---------------------------------------|
|                                             |                                |                                 |                   |                                   |                    |                | - I |                                       |
| CT:                                         | APPLICA                        | NT:                             |                   | OWNER:                            |                    |                |     |                                       |
|                                             |                                |                                 |                   | 181 FRONT<br>OAKVILLE,<br>L6J 1A3 |                    |                |     |                                       |
| TISTICS                                     |                                |                                 |                   |                                   |                    |                |     |                                       |
| :                                           | 181 FRON<br>OAKVILL<br>L6J 1A3 |                                 |                   |                                   |                    |                |     |                                       |
| SCRIPTION:                                  |                                | LOTS D ANI<br>2, EG. PL. 1<br>1 | D E               |                                   |                    |                |     |                                       |
|                                             |                                |                                 |                   |                                   |                    |                |     |                                       |
| ΓΙΟΝ                                        | REQUIRE<br>METRIC              | D<br>IMPERIAL                   |                   | - DEMO<br>IMPERIAL                |                    | )<br>IMPERIAL  |     |                                       |
| A:<br>A                                     |                                |                                 | 568.659           | 6,121                             | 568.659            | 6,121          |     |                                       |
| NTAGE:                                      |                                |                                 | 0.00              | 0                                 |                    |                |     |                                       |
| t <b>DEFINITION</b><br>(from property line) | T.B.V.                         | #VALUE!                         | 0.000             | 0                                 |                    |                |     | 04 44 0                               |
| ERAGE:                                      |                                |                                 | 134.059           | 4 442                             | 440 566            | 4 997          | 2   | 24.11.0                               |
|                                             |                                |                                 | 1.858             | 20                                | 119.566<br>6.968   | 1,287<br>75    |     | F. DATE                               |
| PORCH                                       |                                |                                 | 14.864            |                                   | 26.756<br>15.701   | 288<br>169     | RE  | EVISION                               |
| 9E (%)                                      | 142.165<br>25%                 |                                 | 150.782<br>26.52% |                                   | 168.991<br>29.72%  | 1,819          |     | 96                                    |
| ROSS FLOOR AREA:<br>ROUND FLOOR             |                                |                                 | 134.059           | 1,443                             | 119.566            | 1,287          |     | ■∎<br>Ar                              |
| COND FLOOR (N.I.C. 2ND. STA<br>DTAL         | IRS)                           |                                 | 76.552<br>210.611 | 824                               | 118.080<br>237.646 | 1,271<br>2,558 |     |                                       |
|                                             | 0                              |                                 |                   |                                   |                    |                | G   | 50 Welling<br>uelph, Ont<br>416-409-6 |
| 9TAL<br>F.A (%)                             | 170.598<br>30                  | 1,836<br>.0%                    | 210.611<br>3      | 2267<br>7%                        | 237.646<br>42°     | 2558<br>%      | e:  | vincent@<br>ww.pezza                  |
| G DEPTH                                     | N/A                            |                                 |                   |                                   |                    |                |     | LIENT:                                |
| IT                                          |                                |                                 |                   |                                   |                    |                |     |                                       |
| AREA<br>ED AREA                             |                                |                                 |                   |                                   | 0.000              | 0              |     | RESI                                  |
| ASEMENT                                     |                                |                                 |                   |                                   | 0.000              | 0              |     |                                       |
|                                             |                                |                                 |                   |                                   |                    |                |     | DDRESS<br>ITY: OAI                    |
| FRONT YARD                                  | 6.00                           | 29.5                            | 3.75              | 12.3                              | 6.00               | 19.7           | D   | RAWING                                |
| RD                                          | 7.5                            | i 24.6                          | <mark>8.11</mark> | 26.6                              | 11.05              | 36.3           |     | SITE                                  |
| D EAST<br>D - WEST                          | 2.4<br>2.4                     |                                 | 2.48<br>5.74      |                                   | 2.99<br>2.44       | 9.8<br>8.0     |     | SITE                                  |
| I HEIGHT:<br>I HEIGHT TO RIDGE              | 10.50                          | 34.45                           |                   |                                   | 9.020              | 29.6           |     |                                       |
| WALL PROJECTION:                            | 1.5                            | i 4.92                          |                   |                                   | 0.00               | 0.0            |     | RAWN:                                 |

Drawings must NOT be scaled. Contractor must check and verify all dimensions, specifications and drawings on site and report any discrepancies to the architect prior to proceeding with any of the work.

1.05 HERITAGE REVIEW .28 PRE-CONSULT TE: DESCRIPTION: NS / ISSUANCE: Pezzano Architectural Design ngton Street East, Suite 806 Intario N1H 0B5 -6718 @pezzanoarchitectural.com anoarchitectural.com HITCHMAN IDENCE SS: 181 FRONT STREET AKVILLE, ONTARIO NG TITLE: E PLAN E STATISTICS

VRP DATE: AUG. 2024 SCALE: AS NOTED JOB NUMBER: SHEET NUMBER: 24-017 A1.1

| Drawings must <u>NOT</u> be scal<br>Contractor must check and ve<br>dimensions, specifications a<br>drawings on site and report<br>discrepancies to the architect p<br>proceeding with any of the w | rify all<br>and<br>any<br>prior to |
|-----------------------------------------------------------------------------------------------------------------------------------------------------------------------------------------------------|------------------------------------|
|                                                                                                                                                                                                     |                                    |
|                                                                                                                                                                                                     |                                    |
|                                                                                                                                                                                                     |                                    |
|                                                                                                                                                                                                     |                                    |
|                                                                                                                                                                                                     |                                    |
|                                                                                                                                                                                                     |                                    |
|                                                                                                                                                                                                     |                                    |
|                                                                                                                                                                                                     |                                    |
|                                                                                                                                                                                                     |                                    |
|                                                                                                                                                                                                     |                                    |
|                                                                                                                                                                                                     |                                    |
|                                                                                                                                                                                                     |                                    |
|                                                                                                                                                                                                     |                                    |
|                                                                                                                                                                                                     |                                    |
|                                                                                                                                                                                                     |                                    |
|                                                                                                                                                                                                     |                                    |
|                                                                                                                                                                                                     |                                    |
|                                                                                                                                                                                                     |                                    |
|                                                                                                                                                                                                     |                                    |
|                                                                                                                                                                                                     |                                    |
| 2 24.11.05 HERITAGE REVIEW                                                                                                                                                                          |                                    |
| 1 24.08.28 PRE-CONSULT<br>REF. DATE: DESCRIPTION:<br>REVISIONS / ISSUANCE:                                                                                                                          |                                    |
| <b>1</b> Pezzar                                                                                                                                                                                     |                                    |
| Architectural De                                                                                                                                                                                    | sign                               |
| 150 Wellington Street East, Suite 806<br>Guelph, Ontario N1H 0B5<br>p:416-409-6718                                                                                                                  |                                    |
| e: vincent@pezzanoarchitectural.com<br>www.pezzanoarchitectural.com<br>CLIENT:                                                                                                                      |                                    |
| THE HITCHMAN<br>RESIDENCE                                                                                                                                                                           |                                    |
| RESIDENCE                                                                                                                                                                                           |                                    |
| ADDRESS: 181 FRONT STREET<br>CITY: OAKVILLE, ONTARIO<br>DRAWING TITLE:                                                                                                                              |                                    |
| ROOF PLAN                                                                                                                                                                                           |                                    |
|                                                                                                                                                                                                     |                                    |
| DRAWN: VRP<br>DATE: AUG. 2024 SCALE: A                                                                                                                                                              |                                    |
| JOB NUMBER: SHEET NUM 24-017 A                                                                                                                                                                      | <sup>ABER:</sup>                   |

#### COVERAGE

The bylaw permits a maximum coverage of 25% due to the special provision zoning and its location within the heritage district.

The existing house is in fact 26.52% and we are proposing a coverage of 29.72 %.

Much of this is due to the covered porch in the back garden and the front porch added to support heritage concerns with the distinction of the front entry and to reduce any impact of the garage.

It is interesting to note that at some time the back northwestern corner of this site was cut off thus lowering its total lot area which accounts for about 1% of the excess coverage.

#### FLOOR AREA / LOT RATIO

The bylaw permits 30% in this area and we are proposing 42%

The existing house is already 37% and the increased area to be added for their growing family pushes this to 42% from the current 37%

It is interesting to note that at some time the back northwestern corner of this site was cut off thus lowering its total lot area which accounts for about 1% of the excess floor area.

The home has been pushed back to meet the required front yard setback at the suggestion of heritage and to create a balanced streetscape.