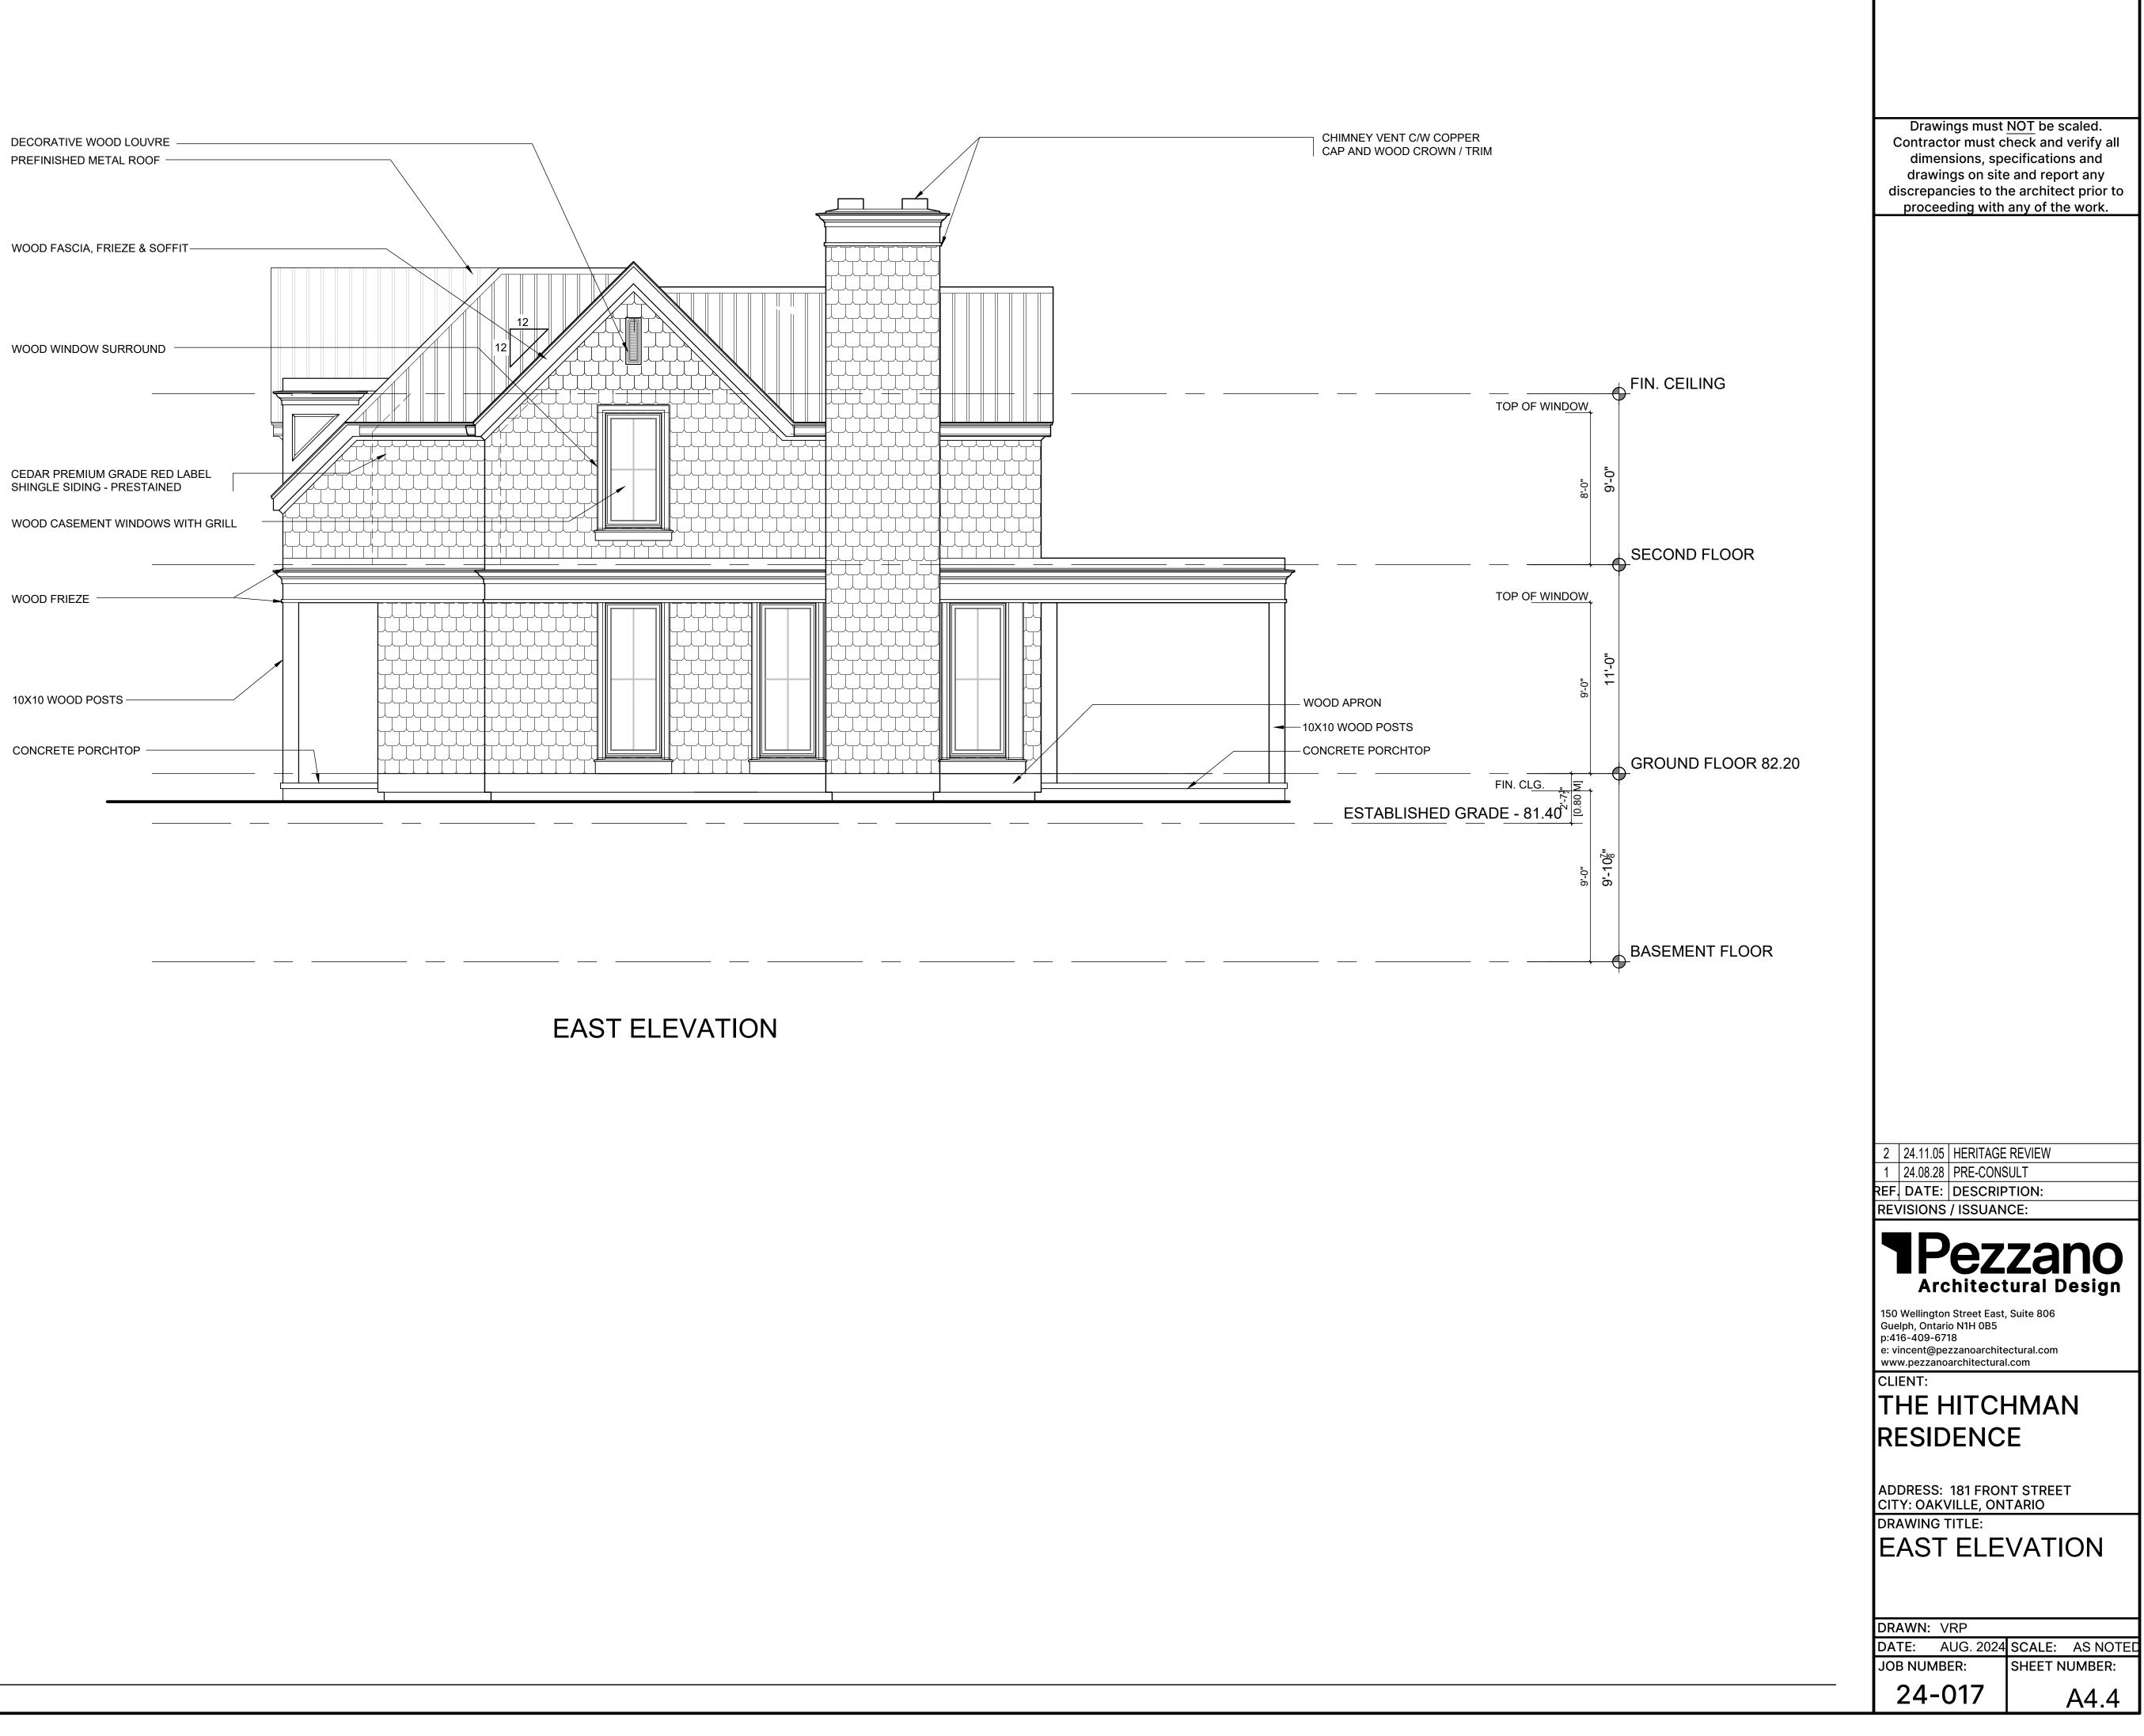

|                                                                                                                                                    | Drawings must <u>NOT</u> be scaled.<br>Contractor must check and verify all<br>dimensions, specifications and                                    |
|----------------------------------------------------------------------------------------------------------------------------------------------------|--------------------------------------------------------------------------------------------------------------------------------------------------|
|                                                                                                                                                    | dimensions, specifications and<br>drawings on site and report any<br>discrepancies to the architect prior to<br>proceeding with any of the work. |
|                                                                                                                                                    |                                                                                                                                                  |
|                                                                                                                                                    |                                                                                                                                                  |
| L                                                                                                                                                  |                                                                                                                                                  |
|                                                                                                                                                    |                                                                                                                                                  |
| 9-0"<br>11'-0"                                                                                                                                     |                                                                                                                                                  |
| GROUND FLOOR 82.20                                                                                                                                 |                                                                                                                                                  |
| <b>9</b> <sup>-10</sup> <sup>-10</sup><br><b>9</b> <sup>-10</sup><br><b>9</b> <sup>-10</sup><br><b>9</b> <sup>-10</sup><br><b>9</b> <sup>-10</sup> |                                                                                                                                                  |
| BASEMENT FLOOR                                                                                                                                     |                                                                                                                                                  |
|                                                                                                                                                    |                                                                                                                                                  |
|                                                                                                                                                    |                                                                                                                                                  |
|                                                                                                                                                    | 224.11.05HERITAGE REVIEW124.08.28PRE-CONSULTREFDATE:DESCRIPTION:REVISIONS / ISSUANCE:                                                            |
|                                                                                                                                                    | <b>TPEZZADO</b><br>Architectural Design<br>150 Wellington Street East, Suite 806<br>Guelph, Ontario N1H OB5                                      |
|                                                                                                                                                    | p:416-409-6718<br>e: vincent@pezzanoarchitectural.com<br>www.pezzanoarchitectural.com<br>CLIENT:<br>THE HITCHMAN<br>RESIDENCE                    |
|                                                                                                                                                    | ADDRESS: 181 FRONT STREET<br>CITY: OAKVILLE, ONTARIO<br>DRAWING TITLE:<br>WEST ELEVATION                                                         |
|                                                                                                                                                    | DRAWN: VRP<br>DATE: AUG. 2024 SCALE: AS NOTED                                                                                                    |
|                                                                                                                                                    | JOB NUMBER: SHEET NUMBER: 24-017 A4.2                                                                                                            |