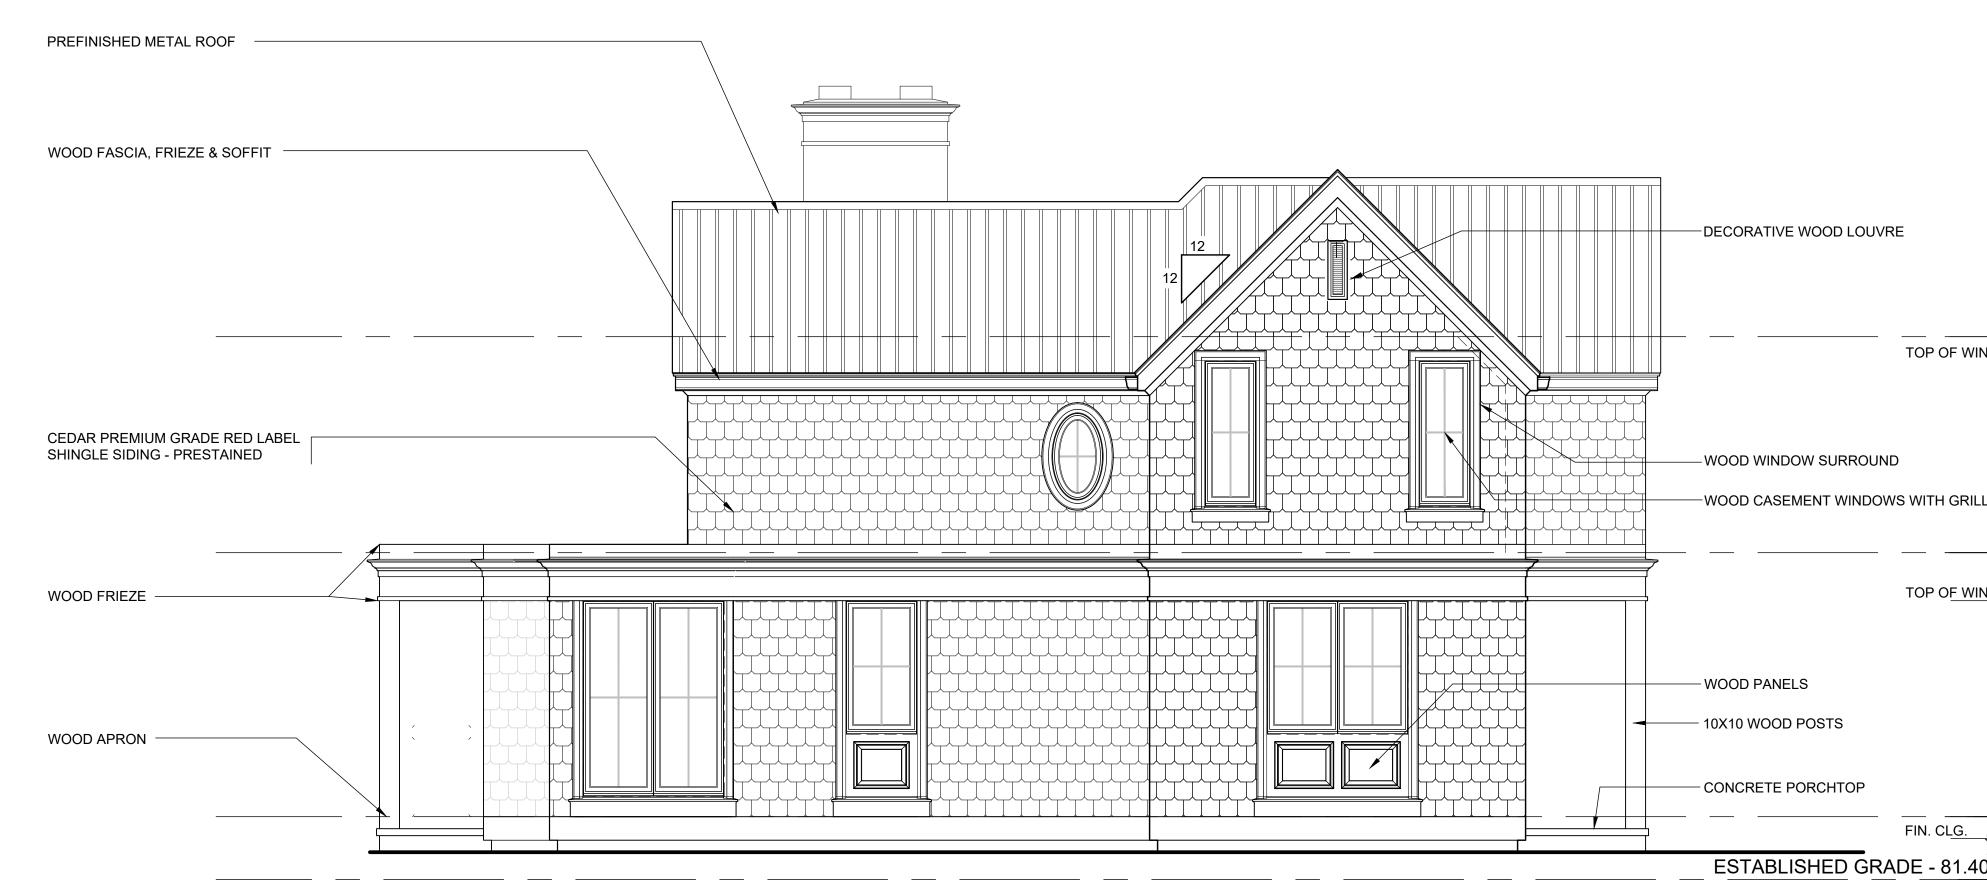

| DRAWN: VRP      |                 |
|-----------------|-----------------|
| DATE: AUG. 2024 | SCALE: AS NOTED |
| JOB NUMBER:     | SHEET NUMBER:   |
| 24-017          | A4.1            |

WEST ELEVATION

|                                                                                                                                                    | Drawings must <u>NOT</u> be scaled.<br>Contractor must check and verify all<br>dimensions, specifications and                                    |
|----------------------------------------------------------------------------------------------------------------------------------------------------|--------------------------------------------------------------------------------------------------------------------------------------------------|
|                                                                                                                                                    | dimensions, specifications and<br>drawings on site and report any<br>discrepancies to the architect prior to<br>proceeding with any of the work. |
|                                                                                                                                                    |                                                                                                                                                  |
|                                                                                                                                                    |                                                                                                                                                  |
| L                                                                                                                                                  |                                                                                                                                                  |
|                                                                                                                                                    |                                                                                                                                                  |
| 9-0"<br>11'-0"                                                                                                                                     |                                                                                                                                                  |
| GROUND FLOOR 82.20                                                                                                                                 |                                                                                                                                                  |
| <b>9</b> <sup>-10</sup> <sup>-10</sup><br><b>9</b> <sup>-10</sup><br><b>9</b> <sup>-10</sup><br><b>9</b> <sup>-10</sup><br><b>9</b> <sup>-10</sup> |                                                                                                                                                  |
| BASEMENT FLOOR                                                                                                                                     |                                                                                                                                                  |
|                                                                                                                                                    |                                                                                                                                                  |
|                                                                                                                                                    |                                                                                                                                                  |
|                                                                                                                                                    | 224.11.05HERITAGE REVIEW124.08.28PRE-CONSULTREFDATE:DESCRIPTION:REVISIONS / ISSUANCE:                                                            |
|                                                                                                                                                    | <b>TPEZZADO</b><br>Architectural Design<br>150 Wellington Street East, Suite 806<br>Guelph, Ontario N1H OB5                                      |
|                                                                                                                                                    | p:416-409-6718<br>e: vincent@pezzanoarchitectural.com<br>www.pezzanoarchitectural.com<br>CLIENT:<br>THE HITCHMAN<br>RESIDENCE                    |
|                                                                                                                                                    | ADDRESS: 181 FRONT STREET<br>CITY: OAKVILLE, ONTARIO<br>DRAWING TITLE:<br>WEST ELEVATION                                                         |
|                                                                                                                                                    | DRAWN: VRP<br>DATE: AUG. 2024 SCALE: AS NOTED                                                                                                    |
|                                                                                                                                                    | JOB NUMBER: SHEET NUMBER: 24-017 A4.2                                                                                                            |