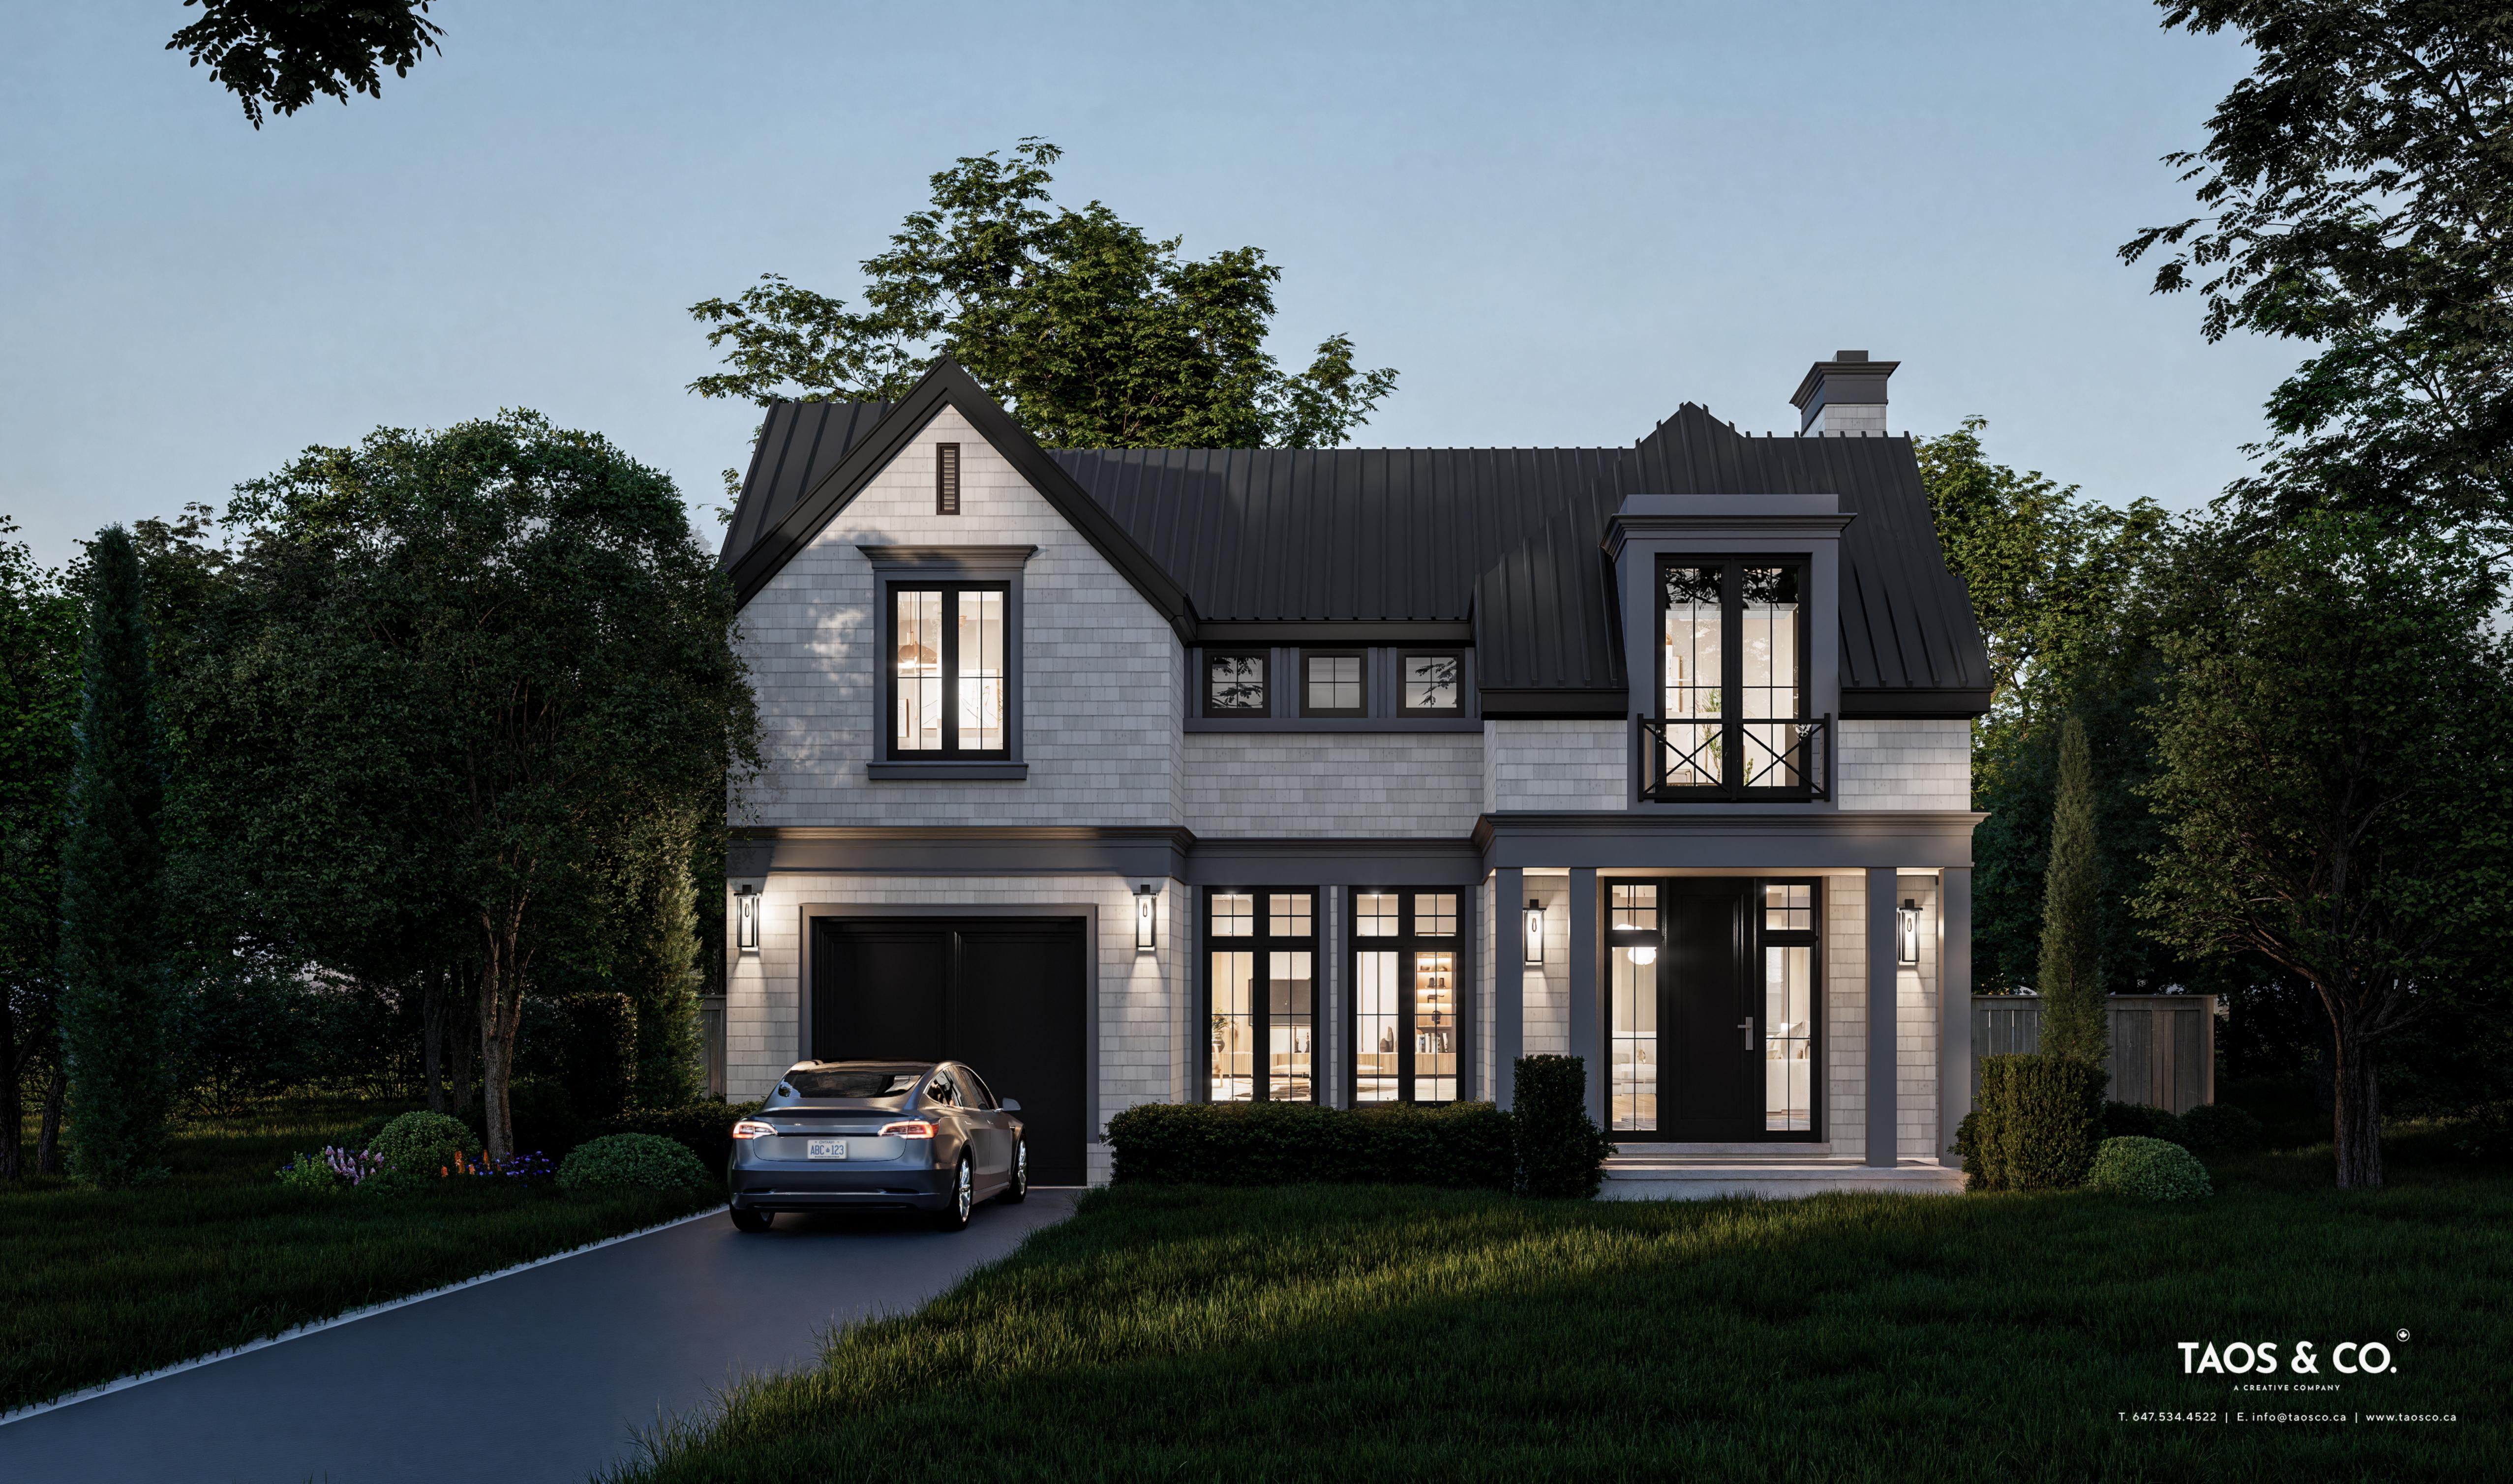

# STREETSCAPE

Om

~16m

~38m

# 181 Front St, Oakville, ON L6J 1A3 2025/01/09

~82m

TAOS Architecture⁺ Visualization

The house is designed so the roof line steps down as per the suggestions of the heritage district guidelines.

The existing house itself is not a house of heritage interest even though it is in the district and demolition will be supported.

I believe the proposed new house fits very well with the guidelines and intent of the district. It has been changed from a decidedly modern structure to one that is more traditional with shingle siding and the height of the eaves has been reduced as well as the floor area.