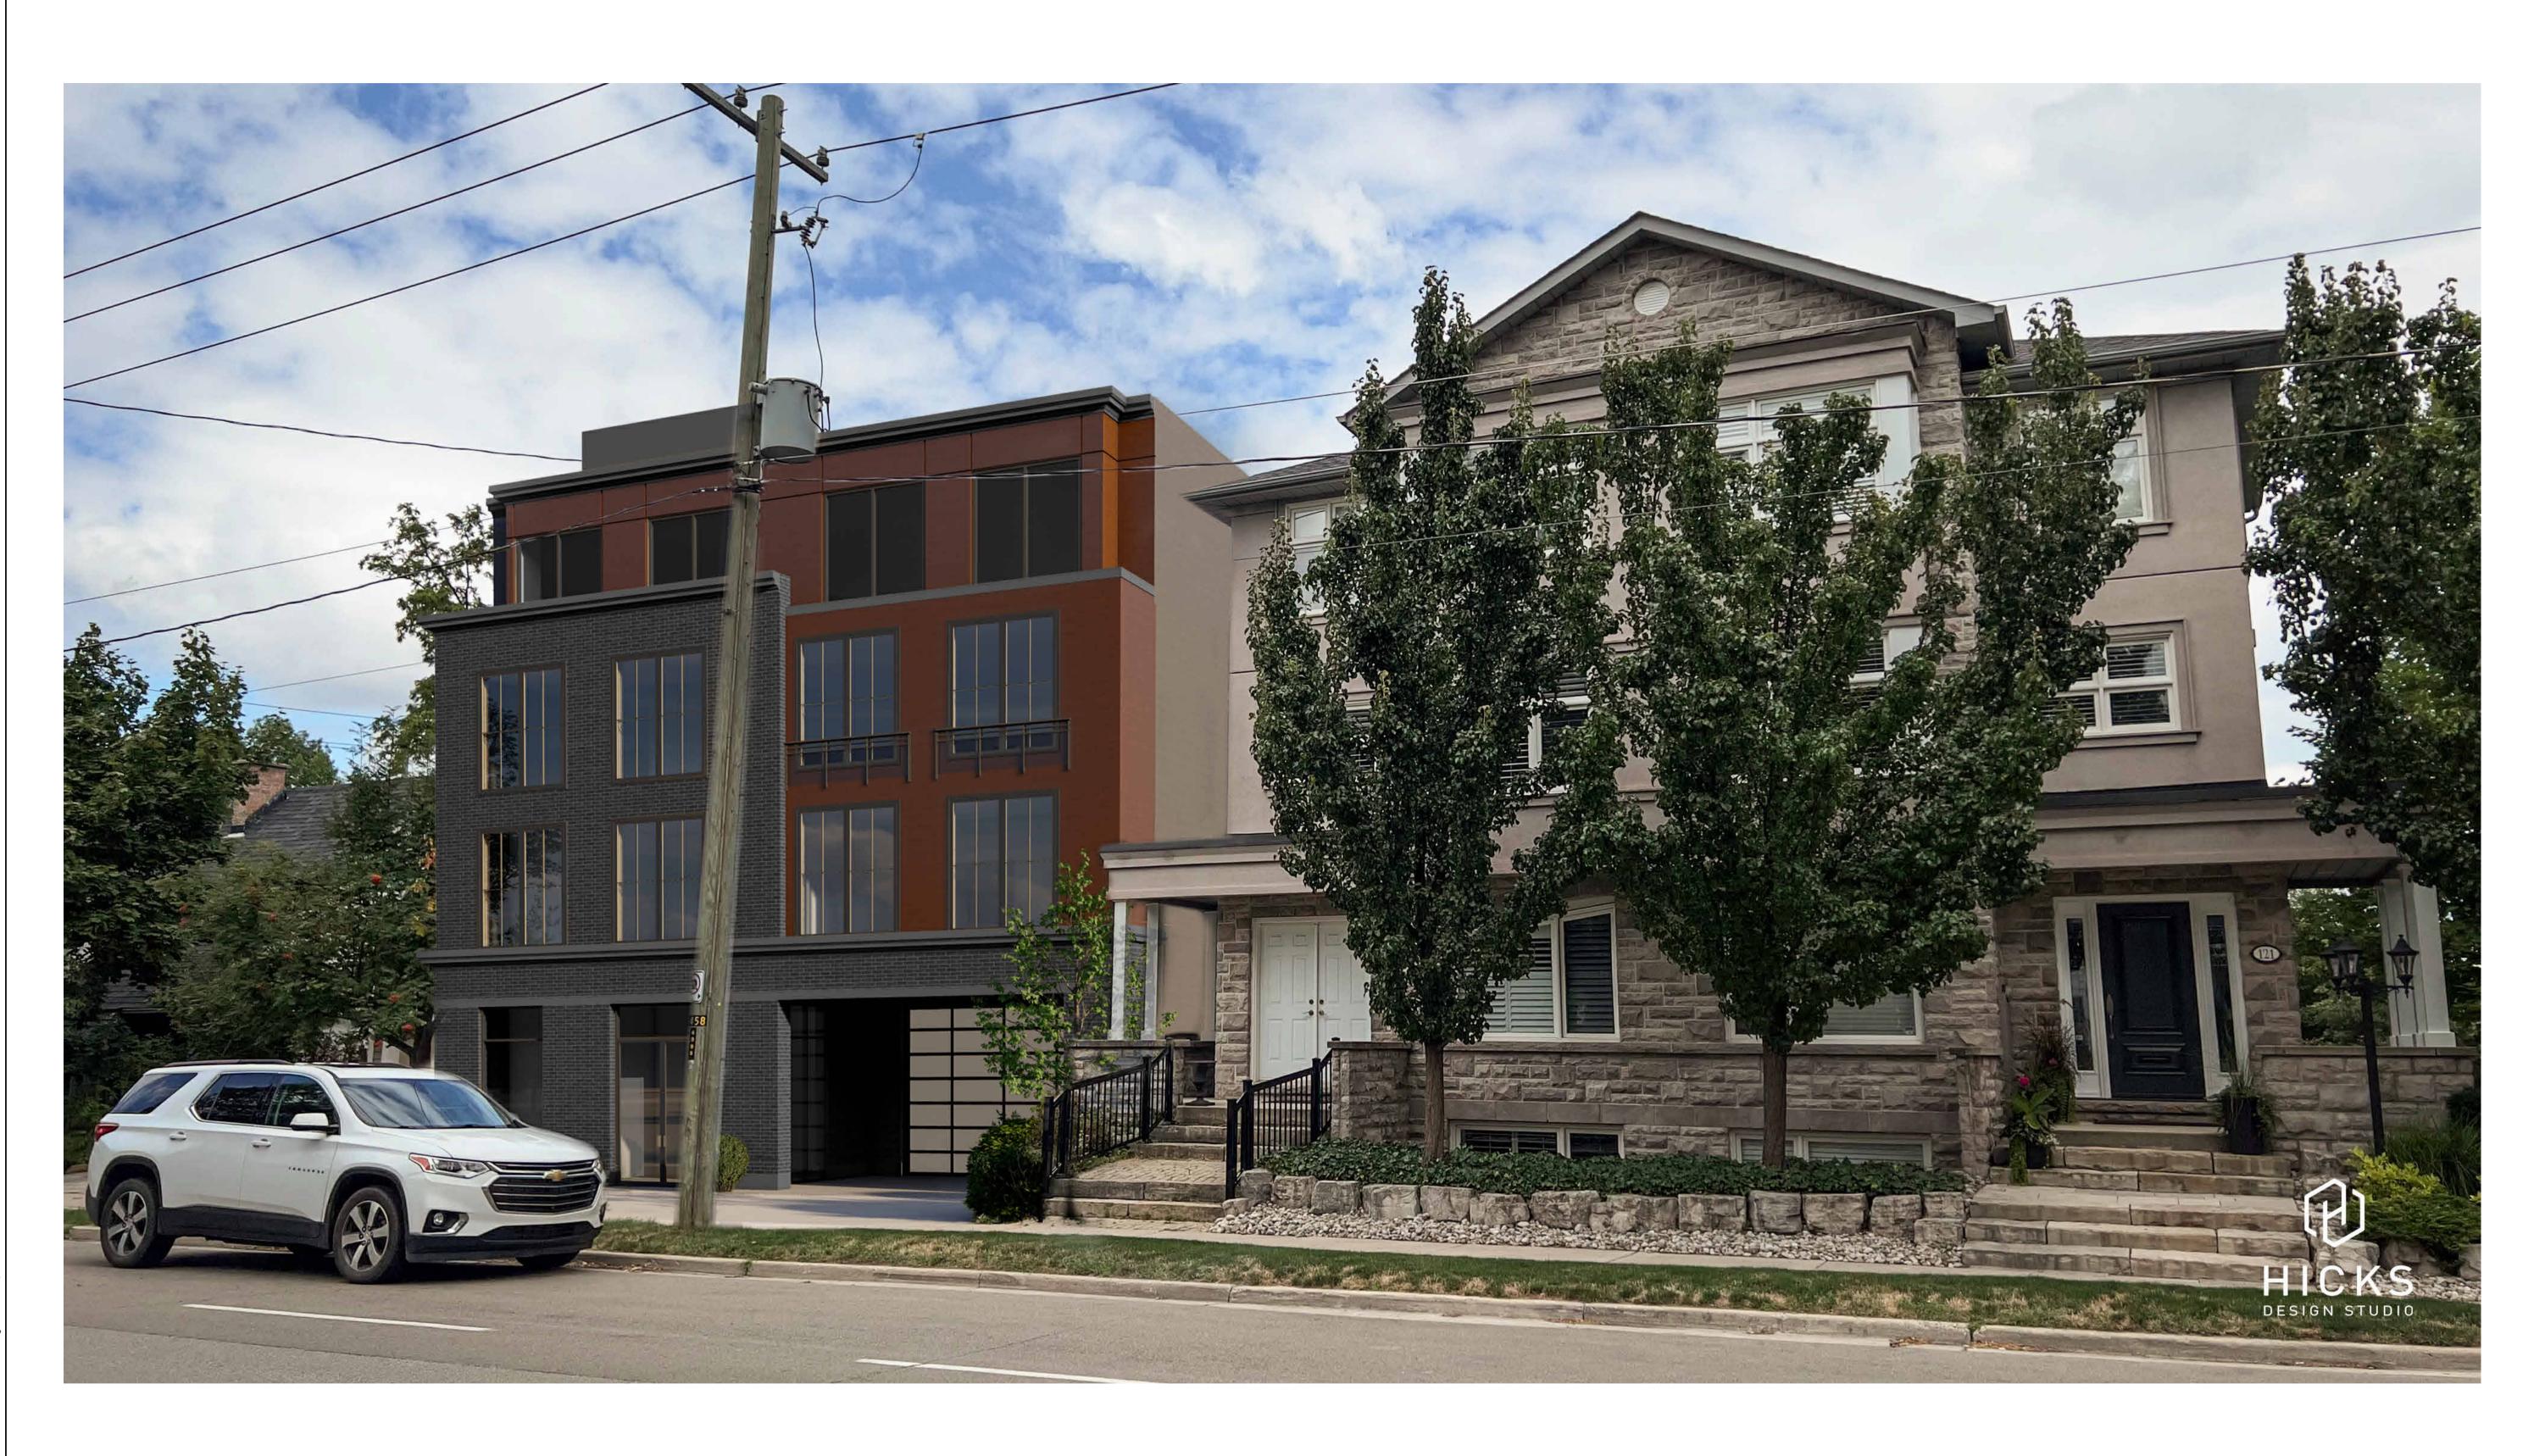

| 379 m²         379 m²         NING PARKING)         AREA         80 m²         363 m²         345 m²         1151 m²         SALABLE AREA         111 m²         293 m²         18 m²         271 m²         205 m²         AREA         82 m²         41 m²         106 m²         AREA         61 m²         71 m²         193 m²         KING         area         n²         PROVIDED         YPE       COUNT         ng Space       5         ng Space       1 |

DATE: 07/27/22

22-342

JOB NUMBER:

SCALE: As indicated

A2.1

SHEET NUMBER:





WILLIAM RHYS HICKS LICENCE 3355

Drawings must **<u>NOT</u>** be scaled. Contractor must check and verify all dimensions, specifications and drawings on site and report any discrepancies to the architect prior to proceeding with any of the work.

 1
 2022-08-17
 ISSUED FOR PRE-CONSULTATION MEETING

 NO
 DATE:
 DESCRIPTION

 REVISIONS/ISSUANCE:
 Image: Constraint of the second second

 

 HICKS DESIGN STUDIO

 295 ROBINSON STREET, SUITE 200 OAKVILLE ON, CAN L6J 1GT

 WWW.HICKSDESIGNSTUDIO.CA

 T.905.339.1212

 CLIENT:

 **127 CHISHOLM STREET**, CITY:

 OAKVILLE

 DRAWING TITLE:

 **3D**

SCALE:

SHEET NUMBER:

A6.1

DATE: 10/15/21

JOB NUMBER:

22-342



| SCHEDU | LE                 |       |      |                      |                     |
|--------|--------------------|-------|-----