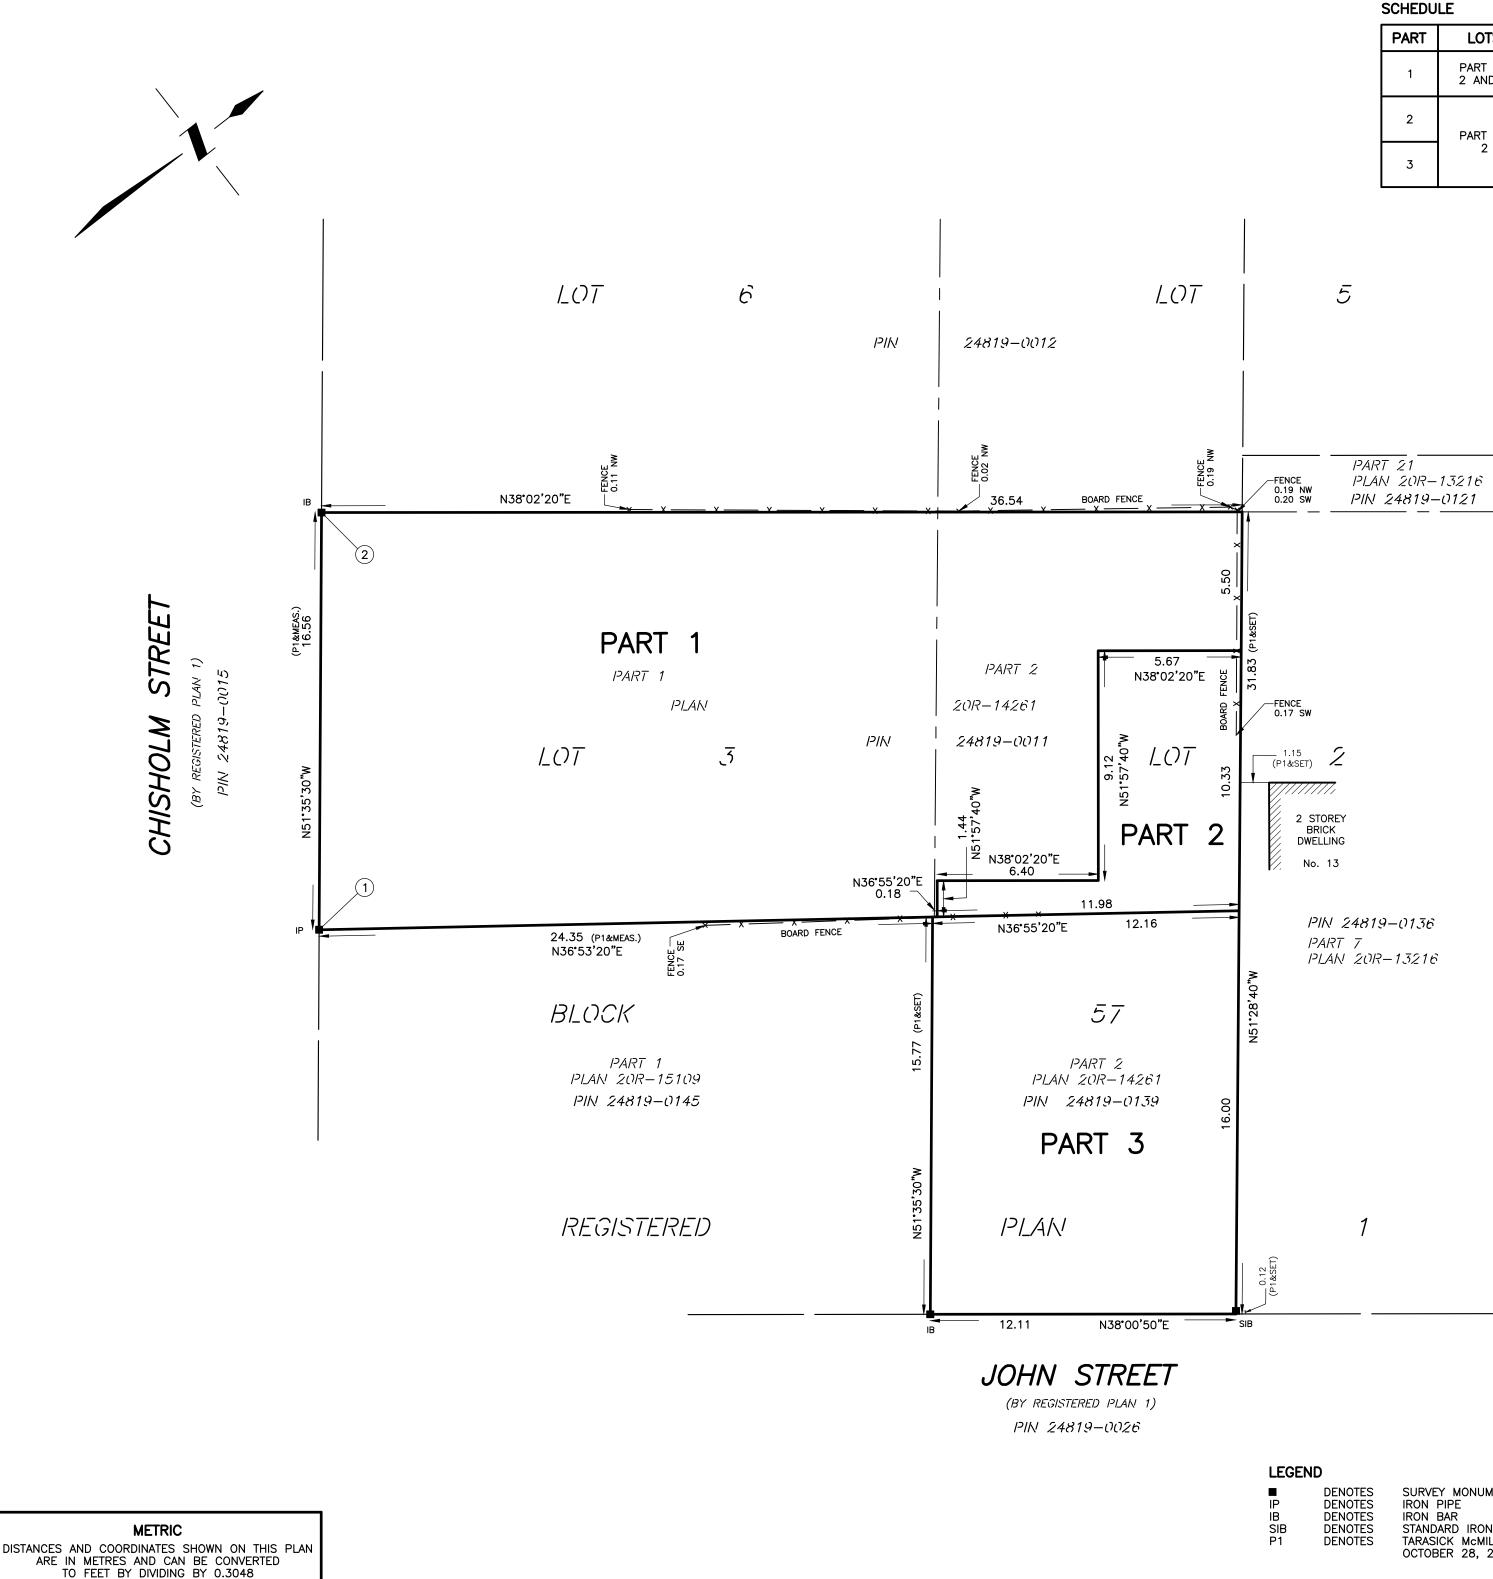

1 Site Plan 1 : 150

| Jase       Were Edge Finess       Jase       Jas                                                                                                                                                                                                                                                                                                                                                                                                                                                                                                                                                                                                                                                                                                                                                                                                                                                                                                                                                                    | must check and verify all dimensions,<br>specifications and drawings on site and<br>report any discrepancies to the architer<br>prior to proceeding with any of the work<br>SITE LEGEND                                                                                                                                                                                                                                                                                                                                                                                                                                                                                                                                                    |
|--------------------------------------------------------------------------------------------------------------------------------------------------------------------------------------------------------------------------------------------------------------------------------------------------------------------------------------------------------------------------------------------------------------------------------------------------------------------------------------------------------------------------------------------------------------------------------------------------------------------------------------------------------------------------------------------------------------------------------------------------------------------------------------------------------------------------------------------------------------------------------------------------------------------------------------------------------------------------------------------------------------------------------------------------------------------------------------------------------------------------------------------------------------------------------------------------------------------------------------------------------------------------------------------------------------------------------------------------------------------------------------------------------------------------------------------------------------------------------------------------------------------------------------------------------------------------------------------------------------------------------------------------------------------------------------------------------------------------------------------------------------------------------------------------------------------------------------------------------------------------------------------------------------------------------------------------------------------------------------------------------------------------------------------------------------------------------------------------------------------------------|--------------------------------------------------------------------------------------------------------------------------------------------------------------------------------------------------------------------------------------------------------------------------------------------------------------------------------------------------------------------------------------------------------------------------------------------------------------------------------------------------------------------------------------------------------------------------------------------------------------------------------------------------------------------------------------------------------------------------------------------|
| Wenderston Oddwile       Swings & Investments         New Man Motigages       Jugets         OWNER:       Geographic         GEOFFREY LUBERT       Attention         ATTENTION: GEOFFREY LUBERT       GEOFFREY_LUBERT         ATTENTION: GEOFFREY LUBERT       GEOFFREY_LUBERT         ATTENTION: GEOFFREY COM       PH:416 318 2831         127 CHISHOLM ST       OAKVILLE, ON         L6K 3J1       GBD         523.98 m2       France         1m       1.20m & 1.31m         4       4.5m                                                                                                                                                                                                                                                                                                                                                                                                                                                                                                                                                                                                                                                                                                                                                                                                                                                                                                                                                                                                                                                                                                                                                                                                                                                                                                                                                                                                                                                                                                                                                                                                                                   | must check and verify all dimensions,<br>specifications and drawings on site and<br>report any discrepancies to the architec-<br>prior to proceeding with any of the work<br>SITE LEGEND                                                                                                                                                                                                                                                                                                                                                                                                                                                                                                                                                   |
| Commentation de France | PROPERTY LINE<br>EXISTING GRADE<br>F.F.E FINISHED FLOOR ELEVATION<br>MAIN ENTRANCE<br>PROPOSED DIMENSIONS TO P<br>STRUCTURE<br>EXISTING DIMENSIONS TO<br>EXISTING STRUCTURE<br>EXISTING STRUCTURE<br>EXISTING TREE TO BE REMON<br>TREE PROTECTION BARRIER<br>EXISTING TREE TO REMAIN.<br>DASHED LINE INDICATES TPZ<br>(TREE PROTECTION ZONE)<br>AS PER ARBORIST REPORT                                                                                                                                                                                                                                                                                                                                                                     |
| GEOFFREY LUBERT<br>ATTENTION: GEOFFREY LUBERT<br>GEOFFREY_LUBERT@AJGRE.COM<br>PH:416 318 2831<br>127 CHISHOLM ST<br>OAKVILLE, ON<br>L6K 3J1<br>CBD<br>523.98 m2<br>PROVIDED:<br>1m<br>1.20m & 1.31m<br>4<br>4.5m                                                                                                                                                                                                                                                                                                                                                                                                                                                                                                                                                                                                                                                                                                                                                                                                                                                                                                                                                                                                                                                                                                                                                                                                                                                                                                                                                                                                                                                                                                                                                                                                                                                                                                                                                                                                                                                                                                               | PROPERTY LINE<br>EXISTING GRADE<br>F.F.E FINISHED FLOOR ELEVATION<br>MAIN ENTRANCE<br>PROPOSED DIMENSIONS TO P<br>STRUCTURE<br>EXISTING DIMENSIONS TO<br>EXISTING STRUCTURE<br>EXISTING STRUCTURE<br>EXISTING TREE TO BE REMON<br>TREE PROTECTION BARRIER<br>EXISTING TREE TO REMAIN.<br>DASHED LINE INDICATES TPZ<br>(TREE PROTECTION ZONE)<br>AS PER ARBORIST REPORT                                                                                                                                                                                                                                                                                                                                                                     |
| GEOFFREY LUBERT<br>ATTENTION: GEOFFREY LUBERT<br>GEOFFREY_LUBERT@AJGRE.COM<br>PH:416 318 2831<br>127 CHISHOLM ST<br>OAKVILLE, ON<br>L6K 3J1<br>CBD<br>523.98 m2<br>PROVIDED:<br>1m<br>1.20m & 1.31m<br>4<br>4.5m                                                                                                                                                                                                                                                                                                                                                                                                                                                                                                                                                                                                                                                                                                                                                                                                                                                                                                                                                                                                                                                                                                                                                                                                                                                                                                                                                                                                                                                                                                                                                                                                                                                                                                                                                                                                                                                                                                               | PROPERTY LINE<br>EXISTING GRADE<br>F.F.E FINISHED FLOOR ELEVATION<br>MAIN ENTRANCE<br>PROPOSED DIMENSIONS TO P<br>STRUCTURE<br>EXISTING DIMENSIONS TO<br>EXISTING STRUCTURE<br>EXISTING STRUCTURE<br>EXISTING TREE TO BE REMON<br>TREE PROTECTION BARRIER<br>EXISTING TREE TO REMAIN.<br>DASHED LINE INDICATES TPZ<br>(TREE PROTECTION ZONE)<br>AS PER ARBORIST REPORT                                                                                                                                                                                                                                                                                                                                                                     |
| OAKVILLE, ON<br>L6K 3J1<br>CBD<br>523.98 m2<br>PROVIDED:<br>1m<br>1.20m & 1.31m<br>4<br>4.5m                                                                                                                                                                                                                                                                                                                                                                                                                                                                                                                                                                                                                                                                                                                                                                                                                                                                                                                                                                                                                                                                                                                                                                                                                                                                                                                                                                                                                                                                                                                                                                                                                                                                                                                                                                                                                                                                                                                                                                                                                                   | MAIN ENTRANCE<br>PROPOSED DIMENSIONS TO INSTRUCTURE<br>PROPOSED DIMENSIONS TO INSTRUCTURE<br>EXISTING DIMENSIONS TO<br>EXISTING STRUCTURE<br>EXISTING TREE TO BE REMON<br>TREE PROTECTION BARRIER<br>EXISTING TREE TO REMAIN.<br>DASHED LINE INDICATES TPZ<br>(TREE PROTECTION ZONE)<br>AS PER ARBORIST REPORT                                                                                                                                                                                                                                                                                                                                                                                                                             |
| OAKVILLE, ON<br>L6K 3J1<br>CBD<br>523.98 m2<br>PROVIDED:<br>1m<br>1.20m & 1.31m<br>4<br>4.5m                                                                                                                                                                                                                                                                                                                                                                                                                                                                                                                                                                                                                                                                                                                                                                                                                                                                                                                                                                                                                                                                                                                                                                                                                                                                                                                                                                                                                                                                                                                                                                                                                                                                                                                                                                                                                                                                                                                                                                                                                                   | 700       PROPOSED DIMENSIONS TO INSTRUCTURE         700 EXISTING       EXISTING DIMENSIONS TO EXISTING STRUCTURE         EXISTING STRUCTURE       EXISTING STRUCTURE         EXISTING TREE TO BE REMOVE       EXISTING TREE TO BE REMOVE         EXISTING TREE TO BE REMOVE       EXISTING TREE TO REMAIN.         DASHED LINE INDICATES TPZ (TREE PROTECTION ZONE)       AS PER ARBORIST REPORT                                                                                                                                                                                                                                                                                                                                          |
| 523.98 m2<br>PROVIDED:<br>1m<br>1.20m & 1.31m<br>4<br>4.5m                                                                                                                                                                                                                                                                                                                                                                                                                                                                                                                                                                                                                                                                                                                                                                                                                                                                                                                                                                                                                                                                                                                                                                                                                                                                                                                                                                                                                                                                                                                                                                                                                                                                                                                                                                                                                                                                                                                                                                                                                                                                     | EXISTING DIMENSIONS TO<br>EXISTING STRUCTURE<br>EXISTING TREE TO BE REMOVE<br>TREE PROTECTION BARRIER<br>EXISTING TREE TO REMAIN.<br>DASHED LINE INDICATES TPZ<br>(TREE PROTECTION ZONE)<br>AS PER ARBORIST REPORT                                                                                                                                                                                                                                                                                                                                                                                                                                                                                                                         |
| 523.98 m2<br>PROVIDED:<br>1m<br>1.20m & 1.31m<br>4<br>4.5m                                                                                                                                                                                                                                                                                                                                                                                                                                                                                                                                                                                                                                                                                                                                                                                                                                                                                                                                                                                                                                                                                                                                                                                                                                                                                                                                                                                                                                                                                                                                                                                                                                                                                                                                                                                                                                                                                                                                                                                                                                                                     | EXISTING TREE TO REMAIN.         DASHED LINE INDICATES TPZ         (TREE PROTECTION ZONE)         AS PER ARBORIST REPORT                                                                                                                                                                                                                                                                                                                                                                                                                                                                                                                                                                                                                   |
| PROVIDED:<br>1m<br>1.20m & 1.31m<br>4<br>4.5m                                                                                                                                                                                                                                                                                                                                                                                                                                                                                                                                                                                                                                                                                                                                                                                                                                                                                                                                                                                                                                                                                                                                                                                                                                                                                                                                                                                                                                                                                                                                                                                                                                                                                                                                                                                                                                                                                                                                                                                                                                                                                  | EXISTING TREE TO REMAIN.         DASHED LINE INDICATES TPZ         (TREE PROTECTION ZONE)         AS PER ARBORIST REPORT                                                                                                                                                                                                                                                                                                                                                                                                                                                                                                                                                                                                                   |
| 1m         1.20m & 1.31m         4         4.5m                                                                                                                                                                                                                                                                                                                                                                                                                                                                                                                                                                                                                                                                                                                                                                                                                                                                                                                                                                                                                                                                                                                                                                                                                                                                                                                                                                                                                                                                                                                                                                                                                                                                                                                                                                                                                                                                                                                                                                                                                                                                                | EXISTING TREE TO REMAIN.<br>DASHED LINE INDICATES TPZ<br>(TREE PROTECTION ZONE)<br>AS PER ARBORIST REPORT                                                                                                                                                                                                                                                                                                                                                                                                                                                                                                                                                                                                                                  |
| 1.20m & 1.31m<br>4<br>4.5m                                                                                                                                                                                                                                                                                                                                                                                                                                                                                                                                                                                                                                                                                                                                                                                                                                                                                                                                                                                                                                                                                                                                                                                                                                                                                                                                                                                                                                                                                                                                                                                                                                                                                                                                                                                                                                                                                                                                                                                                                                                                                                     | EXISTING TREE TO REMAIN.<br>DASHED LINE INDICATES TPZ<br>(TREE PROTECTION ZONE)<br>AS PER ARBORIST REPORT                                                                                                                                                                                                                                                                                                                                                                                                                                                                                                                                                                                                                                  |
| 4<br>4.5m                                                                                                                                                                                                                                                                                                                                                                                                                                                                                                                                                                                                                                                                                                                                                                                                                                                                                                                                                                                                                                                                                                                                                                                                                                                                                                                                                                                                                                                                                                                                                                                                                                                                                                                                                                                                                                                                                                                                                                                                                                                                                                                      | DASHED LINE INDICATES TPZ<br>(TREE PROTECTION ZONE)<br>AS PER ARBORIST REPORT                                                                                                                                                                                                                                                                                                                                                                                                                                                                                                                                                                                                                                                              |
| 4.5m                                                                                                                                                                                                                                                                                                                                                                                                                                                                                                                                                                                                                                                                                                                                                                                                                                                                                                                                                                                                                                                                                                                                                                                                                                                                                                                                                                                                                                                                                                                                                                                                                                                                                                                                                                                                                                                                                                                                                                                                                                                                                                                           | DASHED LINE INDICATES TPZ<br>(TREE PROTECTION ZONE)<br>AS PER ARBORIST REPORT                                                                                                                                                                                                                                                                                                                                                                                                                                                                                                                                                                                                                                                              |
|                                                                                                                                                                                                                                                                                                                                                                                                                                                                                                                                                                                                                                                                                                                                                                                                                                                                                                                                                                                                                                                                                                                                                                                                                                                                                                                                                                                                                                                                                                                                                                                                                                                                                                                                                                                                                                                                                                                                                                                                                                                                                                                                |                                                                                                                                                                                                                                                                                                                                                                                                                                                                                                                                                                                                                                                                                                                                            |
|                                                                                                                                                                                                                                                                                                                                                                                                                                                                                                                                                                                                                                                                                                                                                                                                                                                                                                                                                                                                                                                                                                                                                                                                                                                                                                                                                                                                                                                                                                                                                                                                                                                                                                                                                                                                                                                                                                                                                                                                                                                                                                                                |                                                                                                                                                                                                                                                                                                                                                                                                                                                                                                                                                                                                                                                                                                                                            |
| LOOR AREA                                                                                                                                                                                                                                                                                                                                                                                                                                                                                                                                                                                                                                                                                                                                                                                                                                                                                                                                                                                                                                                                                                                                                                                                                                                                                                                                                                                                                                                                                                                                                                                                                                                                                                                                                                                                                                                                                                                                                                                                                                                                                                                      | TREE #1 TREE NUMBER AS PER ARBOIN REPORT                                                                                                                                                                                                                                                                                                                                                                                                                                                                                                                                                                                                                                                                                                   |
| AREA                                                                                                                                                                                                                                                                                                                                                                                                                                                                                                                                                                                                                                                                                                                                                                                                                                                                                                                                                                                                                                                                                                                                                                                                                                                                                                                                                                                                                                                                                                                                                                                                                                                                                                                                                                                                                                                                                                                                                                                                                                                                                                                           |                                                                                                                                                                                                                                                                                                                                                                                                                                                                                                                                                                                                                                                                                                                                            |
| 379 m <sup>2</sup>                                                                                                                                                                                                                                                                                                                                                                                                                                                                                                                                                                                                                                                                                                                                                                                                                                                                                                                                                                                                                                                                                                                                                                                                                                                                                                                                                                                                                                                                                                                                                                                                                                                                                                                                                                                                                                                                                                                                                                                                                                                                                                             | 2200 / / /                                                                                                                                                                                                                                                                                                                                                                                                                                                                                                                                                                                                                                                                                                                                 |
|                                                                                                                                                                                                                                                                                                                                                                                                                                                                                                                                                                                                                                                                                                                                                                                                                                                                                                                                                                                                                                                                                                                                                                                                                                                                                                                                                                                                                                                                                                                                                                                                                                                                                                                                                                                                                                                                                                                                                                                                                                                                                                                                | / \<br>/ \<br>/ STANDARD \                                                                                                                                                                                                                                                                                                                                                                                                                                                                                                                                                                                                                                                                                                                 |
| AREA                                                                                                                                                                                                                                                                                                                                                                                                                                                                                                                                                                                                                                                                                                                                                                                                                                                                                                                                                                                                                                                                                                                                                                                                                                                                                                                                                                                                                                                                                                                                                                                                                                                                                                                                                                                                                                                                                                                                                                                                                                                                                                                           | PARKING<br>SPACE<br>2700                                                                                                                                                                                                                                                                                                                                                                                                                                                                                                                                                                                                                                                                                                                   |
| 80 m <sup>2</sup>                                                                                                                                                                                                                                                                                                                                                                                                                                                                                                                                                                                                                                                                                                                                                                                                                                                                                                                                                                                                                                                                                                                                                                                                                                                                                                                                                                                                                                                                                                                                                                                                                                                                                                                                                                                                                                                                                                                                                                                                                                                                                                              |                                                                                                                                                                                                                                                                                                                                                                                                                                                                                                                                                                                                                                                                                                                                            |
| 363 m <sup>2</sup><br>363 m <sup>2</sup>                                                                                                                                                                                                                                                                                                                                                                                                                                                                                                                                                                                                                                                                                                                                                                                                                                                                                                                                                                                                                                                                                                                                                                                                                                                                                                                                                                                                                                                                                                                                                                                                                                                                                                                                                                                                                                                                                                                                                                                                                                                                                       | PARKING                                                                                                                                                                                                                                                                                                                                                                                                                                                                                                                                                                                                                                                                                                                                    |
| 345 m <sup>2</sup><br>1151 m <sup>2</sup>                                                                                                                                                                                                                                                                                                                                                                                                                                                                                                                                                                                                                                                                                                                                                                                                                                                                                                                                                                                                                                                                                                                                                                                                                                                                                                                                                                                                                                                                                                                                                                                                                                                                                                                                                                                                                                                                                                                                                                                                                                                                                      |                                                                                                                                                                                                                                                                                                                                                                                                                                                                                                                                                                                                                                                                                                                                            |
| SALABLE AREA                                                                                                                                                                                                                                                                                                                                                                                                                                                                                                                                                                                                                                                                                                                                                                                                                                                                                                                                                                                                                                                                                                                                                                                                                                                                                                                                                                                                                                                                                                                                                                                                                                                                                                                                                                                                                                                                                                                                                                                                                                                                                                                   | 2200 / / / / / / / / / / / / / / / / / /                                                                                                                                                                                                                                                                                                                                                                                                                                                                                                                                                                                                                                                                                                   |
| AREA                                                                                                                                                                                                                                                                                                                                                                                                                                                                                                                                                                                                                                                                                                                                                                                                                                                                                                                                                                                                                                                                                                                                                                                                                                                                                                                                                                                                                                                                                                                                                                                                                                                                                                                                                                                                                                                                                                                                                                                                                                                                                                                           |                                                                                                                                                                                                                                                                                                                                                                                                                                                                                                                                                                                                                                                                                                                                            |
| 311 m <sup>2</sup><br>311 m <sup>2</sup>                                                                                                                                                                                                                                                                                                                                                                                                                                                                                                                                                                                                                                                                                                                                                                                                                                                                                                                                                                                                                                                                                                                                                                                                                                                                                                                                                                                                                                                                                                                                                                                                                                                                                                                                                                                                                                                                                                                                                                                                                                                                                       |                                                                                                                                                                                                                                                                                                                                                                                                                                                                                                                                                                                                                                                                                                                                            |
| 293 m <sup>2</sup><br>18 m <sup>2</sup>                                                                                                                                                                                                                                                                                                                                                                                                                                                                                                                                                                                                                                                                                                                                                                                                                                                                                                                                                                                                                                                                                                                                                                                                                                                                                                                                                                                                                                                                                                                                                                                                                                                                                                                                                                                                                                                                                                                                                                                                                                                                                        | 2 2022-12-12 ISSUED FOR SPA                                                                                                                                                                                                                                                                                                                                                                                                                                                                                                                                                                                                                                                                                                                |
| 271 m²<br>N ABEAS<br>1205 m²                                                                                                                                                                                                                                                                                                                                                                                                                                                                                                                                                                                                                                                                                                                                                                                                                                                                                                                                                                                                                                                                                                                                                                                                                                                                                                                                                                                                                                                                                                                                                                                                                                                                                                                                                                                                                                                                                                                                                                                                                                                                                                   | 1 2022-08-17 ISSUED FOR PRE-CONSULTATION MEETIN                                                                                                                                                                                                                                                                                                                                                                                                                                                                                                                                                                                                                                                                                            |
| AREA                                                                                                                                                                                                                                                                                                                                                                                                                                                                                                                                                                                                                                                                                                                                                                                                                                                                                                                                                                                                                                                                                                                                                                                                                                                                                                                                                                                                                                                                                                                                                                                                                                                                                                                                                                                                                                                                                                                                                                                                                                                                                                                           | NODATE:DESCRIPTIONREVISIONS/ISSUANCE:                                                                                                                                                                                                                                                                                                                                                                                                                                                                                                                                                                                                                                                                                                      |
| 82 m <sup>2</sup>                                                                                                                                                                                                                                                                                                                                                                                                                                                                                                                                                                                                                                                                                                                                                                                                                                                                                                                                                                                                                                                                                                                                                                                                                                                                                                                                                                                                                                                                                                                                                                                                                                                                                                                                                                                                                                                                                                                                                                                                                                                                                                              |                                                                                                                                                                                                                                                                                                                                                                                                                                                                                                                                                                                                                                                                                                                                            |
| 41 m <sup>2</sup>                                                                                                                                                                                                                                                                                                                                                                                                                                                                                                                                                                                                                                                                                                                                                                                                                                                                                                                                                                                                                                                                                                                                                                                                                                                                                                                                                                                                                                                                                                                                                                                                                                                                                                                                                                                                                                                                                                                                                                                                                                                                                                              | <b>HICKS</b>                                                                                                                                                                                                                                                                                                                                                                                                                                                                                                                                                                                                                                                                                                                               |
| 206 m <sup>2</sup>                                                                                                                                                                                                                                                                                                                                                                                                                                                                                                                                                                                                                                                                                                                                                                                                                                                                                                                                                                                                                                                                                                                                                                                                                                                                                                                                                                                                                                                                                                                                                                                                                                                                                                                                                                                                                                                                                                                                                                                                                                                                                                             |                                                                                                                                                                                                                                                                                                                                                                                                                                                                                                                                                                                                                                                                                                                                            |
| RACES                                                                                                                                                                                                                                                                                                                                                                                                                                                                                                                                                                                                                                                                                                                                                                                                                                                                                                                                                                                                                                                                                                                                                                                                                                                                                                                                                                                                                                                                                                                                                                                                                                                                                                                                                                                                                                                                                                                                                                                                                                                                                                                          | DESIGN STUDI                                                                                                                                                                                                                                                                                                                                                                                                                                                                                                                                                                                                                                                                                                                               |
| ·                                                                                                                                                                                                                                                                                                                                                                                                                                                                                                                                                                                                                                                                                                                                                                                                                                                                                                                                                                                                                                                                                                                                                                                                                                                                                                                                                                                                                                                                                                                                                                                                                                                                                                                                                                                                                                                                                                                                                                                                                                                                                                                              | HICKS DESIGN STUDIO<br>295 ROBINSON STREET, SUITE 200 OAKVILLE ON, CAN L6J 1G7                                                                                                                                                                                                                                                                                                                                                                                                                                                                                                                                                                                                                                                             |
| 61 m <sup>2</sup><br>61 m <sup>2</sup>                                                                                                                                                                                                                                                                                                                                                                                                                                                                                                                                                                                                                                                                                                                                                                                                                                                                                                                                                                                                                                                                                                                                                                                                                                                                                                                                                                                                                                                                                                                                                                                                                                                                                                                                                                                                                                                                                                                                                                                                                                                                                         | WWW.HICKSDESIGNSTUDIO.CA                                                                                                                                                                                                                                                                                                                                                                                                                                                                                                                                                                                                                                                                                                                   |
| 71 m <sup>2</sup><br>193 m <sup>2</sup>                                                                                                                                                                                                                                                                                                                                                                                                                                                                                                                                                                                                                                                                                                                                                                                                                                                                                                                                                                                                                                                                                                                                                                                                                                                                                                                                                                                                                                                                                                                                                                                                                                                                                                                                                                                                                                                                                                                                                                                                                                                                                        | CLIENT:                                                                                                                                                                                                                                                                                                                                                                                                                                                                                                                                                                                                                                                                                                                                    |
| KING                                                                                                                                                                                                                                                                                                                                                                                                                                                                                                                                                                                                                                                                                                                                                                                                                                                                                                                                                                                                                                                                                                                                                                                                                                                                                                                                                                                                                                                                                                                                                                                                                                                                                                                                                                                                                                                                                                                                                                                                                                                                                                                           | 127 CHISHOLM                                                                                                                                                                                                                                                                                                                                                                                                                                                                                                                                                                                                                                                                                                                               |
| Area                                                                                                                                                                                                                                                                                                                                                                                                                                                                                                                                                                                                                                                                                                                                                                                                                                                                                                                                                                                                                                                                                                                                                                                                                                                                                                                                                                                                                                                                                                                                                                                                                                                                                                                                                                                                                                                                                                                                                                                                                                                                                                                           |                                                                                                                                                                                                                                                                                                                                                                                                                                                                                                                                                                                                                                                                                                                                            |
| n²                                                                                                                                                                                                                                                                                                                                                                                                                                                                                                                                                                                                                                                                                                                                                                                                                                                                                                                                                                                                                                                                                                                                                                                                                                                                                                                                                                                                                                                                                                                                                                                                                                                                                                                                                                                                                                                                                                                                                                                                                                                                                                                             | ADDRESS: 127 CHISHOLM STREET                                                                                                                                                                                                                                                                                                                                                                                                                                                                                                                                                                                                                                                                                                               |
| PROVIDED                                                                                                                                                                                                                                                                                                                                                                                                                                                                                                                                                                                                                                                                                                                                                                                                                                                                                                                                                                                                                                                                                                                                                                                                                                                                                                                                                                                                                                                                                                                                                                                                                                                                                                                                                                                                                                                                                                                                                                                                                                                                                                                       | CITY: OAKVILLE                                                                                                                                                                                                                                                                                                                                                                                                                                                                                                                                                                                                                                                                                                                             |
| TYPE COUNT                                                                                                                                                                                                                                                                                                                                                                                                                                                                                                                                                                                                                                                                                                                                                                                                                                                                                                                                                                                                                                                                                                                                                                                                                                                                                                                                                                                                                                                                                                                                                                                                                                                                                                                                                                                                                                                                                                                                                                                                                                                                                                                     |                                                                                                                                                                                                                                                                                                                                                                                                                                                                                                                                                                                                                                                                                                                                            |
| ing Space 5                                                                                                                                                                                                                                                                                                                                                                                                                                                                                                                                                                                                                                                                                                                                                                                                                                                                                                                                                                                                                                                                                                                                                                                                                                                                                                                                                                                                                                                                                                                                                                                                                                                                                                                                                                                                                                                                                                                                                                                                                                                                                                                    | SITE PLAN                                                                                                                                                                                                                                                                                                                                                                                                                                                                                                                                                                                                                                                                                                                                  |
| 6                                                                                                                                                                                                                                                                                                                                                                                                                                                                                                                                                                                                                                                                                                                                                                                                                                                                                                                                                                                                                                                                                                                                                                                                                                                                                                                                                                                                                                                                                                                                                                                                                                                                                                                                                                                                                                                                                                                                                                                                                                                                                                                              |                                                                                                                                                                                                                                                                                                                                                                                                                                                                                                                                                                                                                                                                                                                                            |
|                                                                                                                                                                                                                                                                                                                                                                                                                                                                                                                                                                                                                                                                                                                                                                                                                                                                                                                                                                                                                                                                                                                                                                                                                                                                                                                                                                                                                                                                                                                                                                                                                                                                                                                                                                                                                                                                                                                                                                                                                                                                                                                                | 379 m²         379 m²         NING PARKING)         AREA         80 m²         363 m²         345 m²         1151 m²         SALABLE AREA         111 m²         293 m²         18 m²         271 m²         205 m²         AREA         82 m²         41 m²         106 m²         AREA         61 m²         71 m²         193 m²         KING         area         n²         PROVIDED         YPE       COUNT         ng Space       5         ng Space       1 |