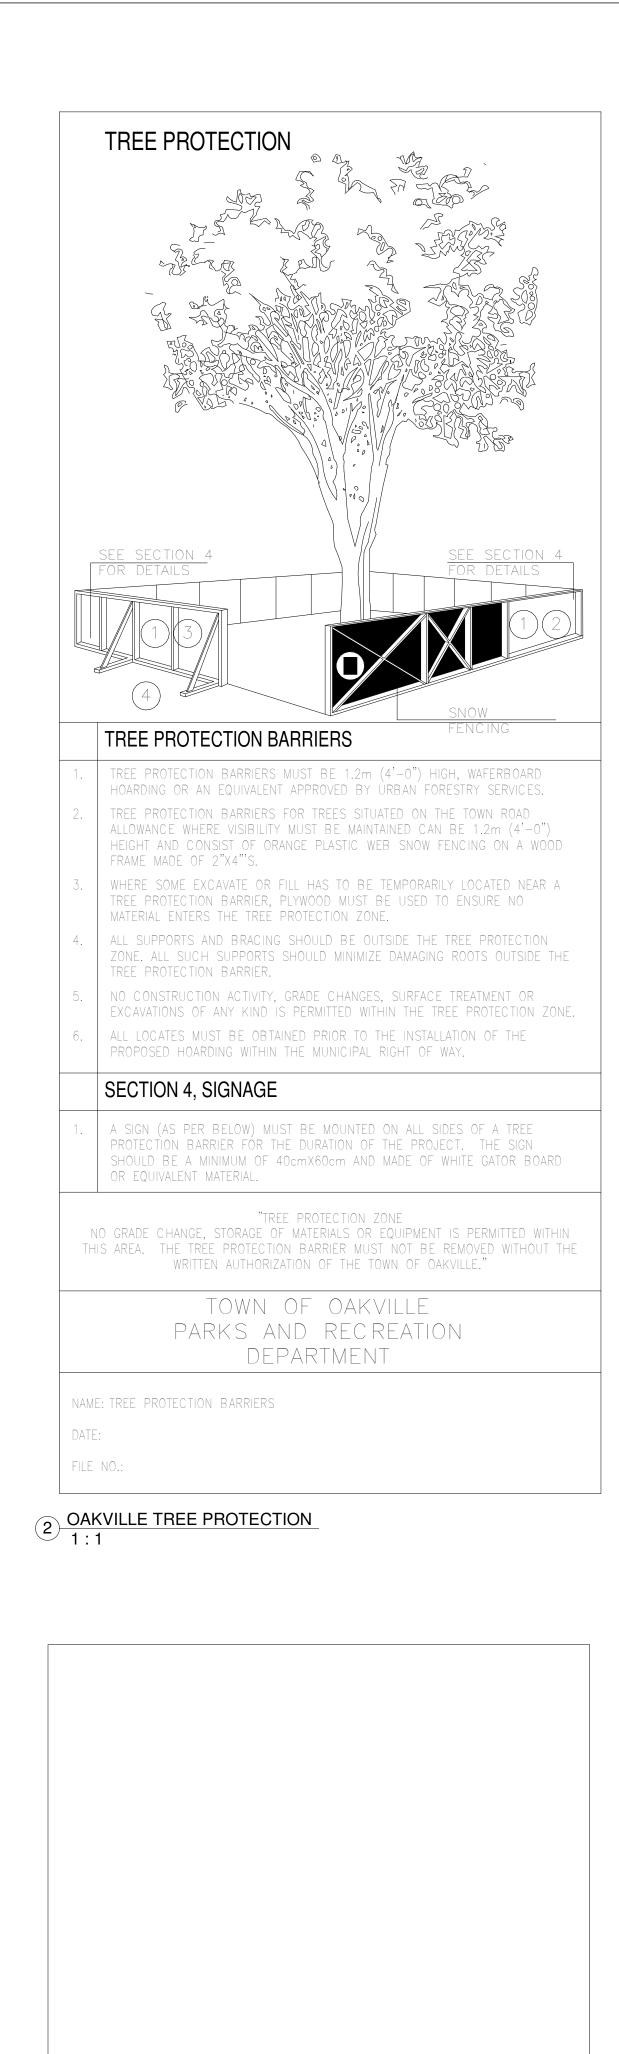

1 Site Plan 1 : 150

| Jase       Were Edge Finess       Jase       Jas                                                                                                                                                                                                                                                                                                                                                                                                                                                                                                                                                                                                                                                                                                                                                                                                                                                                                                                                                                    | must check and verify all dimensions,<br>specifications and drawings on site and<br>report any discrepancies to the architer<br>prior to proceeding with any of the work<br>SITE LEGEND                                                                                                                                                                                                                                                                                                                                                                                                                                                                                                                                                    |
|--------------------------------------------------------------------------------------------------------------------------------------------------------------------------------------------------------------------------------------------------------------------------------------------------------------------------------------------------------------------------------------------------------------------------------------------------------------------------------------------------------------------------------------------------------------------------------------------------------------------------------------------------------------------------------------------------------------------------------------------------------------------------------------------------------------------------------------------------------------------------------------------------------------------------------------------------------------------------------------------------------------------------------------------------------------------------------------------------------------------------------------------------------------------------------------------------------------------------------------------------------------------------------------------------------------------------------------------------------------------------------------------------------------------------------------------------------------------------------------------------------------------------------------------------------------------------------------------------------------------------------------------------------------------------------------------------------------------------------------------------------------------------------------------------------------------------------------------------------------------------------------------------------------------------------------------------------------------------------------------------------------------------------------------------------------------------------------------------------------------------------|--------------------------------------------------------------------------------------------------------------------------------------------------------------------------------------------------------------------------------------------------------------------------------------------------------------------------------------------------------------------------------------------------------------------------------------------------------------------------------------------------------------------------------------------------------------------------------------------------------------------------------------------------------------------------------------------------------------------------------------------|
| Wenderston Oddwile       Swings & Investments         New Man Motigages       Jugets         OWNER:       Geographic         GEOFFREY LUBERT       Attention         ATTENTION: GEOFFREY LUBERT       GEOFFREY_LUBERT         ATTENTION: GEOFFREY LUBERT       GEOFFREY_LUBERT         ATTENTION: GEOFFREY COM       PH:416 318 2831         127 CHISHOLM ST       OAKVILLE, ON         L6K 3J1       GBD         523.98 m2       France         1m       1.20m & 1.31m         4       4.5m                                                                                                                                                                                                                                                                                                                                                                                                                                                                                                                                                                                                                                                                                                                                                                                                                                                                                                                                                                                                                                                                                                                                                                                                                                                                                                                                                                                                                                                                                                                                                                                                                                   | must check and verify all dimensions,<br>specifications and drawings on site and<br>report any discrepancies to the architec-<br>prior to proceeding with any of the work<br>SITE LEGEND                                                                                                                                                                                                                                                                                                                                                                                                                                                                                                                                                   |
| Commentation de France | PROPERTY LINE<br>EXISTING GRADE<br>F.F.E FINISHED FLOOR ELEVATION<br>MAIN ENTRANCE<br>PROPOSED DIMENSIONS TO P<br>STRUCTURE<br>EXISTING DIMENSIONS TO<br>EXISTING STRUCTURE<br>EXISTING STRUCTURE<br>EXISTING TREE TO BE REMON<br>TREE PROTECTION BARRIER<br>EXISTING TREE TO REMAIN.<br>DASHED LINE INDICATES TPZ<br>(TREE PROTECTION ZONE)<br>AS PER ARBORIST REPORT                                                                                                                                                                                                                                                                                                                                                                     |
| GEOFFREY LUBERT<br>ATTENTION: GEOFFREY LUBERT<br>GEOFFREY_LUBERT@AJGRE.COM<br>PH:416 318 2831<br>127 CHISHOLM ST<br>OAKVILLE, ON<br>L6K 3J1<br>CBD<br>523.98 m2<br>PROVIDED:<br>1m<br>1.20m & 1.31m<br>4<br>4.5m                                                                                                                                                                                                                                                                                                                                                                                                                                                                                                                                                                                                                                                                                                                                                                                                                                                                                                                                                                                                                                                                                                                                                                                                                                                                                                                                                                                                                                                                                                                                                                                                                                                                                                                                                                                                                                                                                                               | PROPERTY LINE<br>EXISTING GRADE<br>F.F.E FINISHED FLOOR ELEVATION<br>MAIN ENTRANCE<br>PROPOSED DIMENSIONS TO P<br>STRUCTURE<br>EXISTING DIMENSIONS TO<br>EXISTING STRUCTURE<br>EXISTING STRUCTURE<br>EXISTING TREE TO BE REMON<br>TREE PROTECTION BARRIER<br>EXISTING TREE TO REMAIN.<br>DASHED LINE INDICATES TPZ<br>(TREE PROTECTION ZONE)<br>AS PER ARBORIST REPORT                                                                                                                                                                                                                                                                                                                                                                     |
| GEOFFREY LUBERT<br>ATTENTION: GEOFFREY LUBERT<br>GEOFFREY_LUBERT@AJGRE.COM<br>PH:416 318 2831<br>127 CHISHOLM ST<br>OAKVILLE, ON<br>L6K 3J1<br>CBD<br>523.98 m2<br>PROVIDED:<br>1m<br>1.20m & 1.31m<br>4<br>4.5m                                                                                                                                                                                                                                                                                                                                                                                                                                                                                                                                                                                                                                                                                                                                                                                                                                                                                                                                                                                                                                                                                                                                                                                                                                                                                                                                                                                                                                                                                                                                                                                                                                                                                                                                                                                                                                                                                                               | PROPERTY LINE<br>EXISTING GRADE<br>F.F.E FINISHED FLOOR ELEVATION<br>MAIN ENTRANCE<br>PROPOSED DIMENSIONS TO P<br>STRUCTURE<br>EXISTING DIMENSIONS TO<br>EXISTING STRUCTURE<br>EXISTING STRUCTURE<br>EXISTING TREE TO BE REMON<br>TREE PROTECTION BARRIER<br>EXISTING TREE TO REMAIN.<br>DASHED LINE INDICATES TPZ<br>(TREE PROTECTION ZONE)<br>AS PER ARBORIST REPORT                                                                                                                                                                                                                                                                                                                                                                     |
| OAKVILLE, ON<br>L6K 3J1<br>CBD<br>523.98 m2<br>PROVIDED:<br>1m<br>1.20m & 1.31m<br>4<br>4.5m                                                                                                                                                                                                                                                                                                                                                                                                                                                                                                                                                                                                                                                                                                                                                                                                                                                                                                                                                                                                                                                                                                                                                                                                                                                                                                                                                                                                                                                                                                                                                                                                                                                                                                                                                                                                                                                                                                                                                                                                                                   | MAIN ENTRANCE<br>PROPOSED DIMENSIONS TO INSTRUCTURE<br>PROPOSED DIMENSIONS TO INSTRUCTURE<br>EXISTING DIMENSIONS TO<br>EXISTING STRUCTURE<br>EXISTING TREE TO BE REMON<br>TREE PROTECTION BARRIER<br>EXISTING TREE TO REMAIN.<br>DASHED LINE INDICATES TPZ<br>(TREE PROTECTION ZONE)<br>AS PER ARBORIST REPORT                                                                                                                                                                                                                                                                                                                                                                                                                             |
| OAKVILLE, ON<br>L6K 3J1<br>CBD<br>523.98 m2<br>PROVIDED:<br>1m<br>1.20m & 1.31m<br>4<br>4.5m                                                                                                                                                                                                                                                                                                                                                                                                                                                                                                                                                                                                                                                                                                                                                                                                                                                                                                                                                                                                                                                                                                                                                                                                                                                                                                                                                                                                                                                                                                                                                                                                                                                                                                                                                                                                                                                                                                                                                                                                                                   | 700       PROPOSED DIMENSIONS TO INSTRUCTURE         700 EXISTING       EXISTING DIMENSIONS TO EXISTING STRUCTURE         EXISTING STRUCTURE       EXISTING STRUCTURE         EXISTING TREE TO BE REMOVE       EXISTING TREE TO BE REMOVE         EXISTING TREE TO BE REMOVE       EXISTING TREE TO REMAIN.         DASHED LINE INDICATES TPZ (TREE PROTECTION ZONE)       AS PER ARBORIST REPORT                                                                                                                                                                                                                                                                                                                                          |
| 523.98 m2<br>PROVIDED:<br>1m<br>1.20m & 1.31m<br>4<br>4.5m                                                                                                                                                                                                                                                                                                                                                                                                                                                                                                                                                                                                                                                                                                                                                                                                                                                                                                                                                                                                                                                                                                                                                                                                                                                                                                                                                                                                                                                                                                                                                                                                                                                                                                                                                                                                                                                                                                                                                                                                                                                                     | EXISTING DIMENSIONS TO<br>EXISTING STRUCTURE<br>EXISTING TREE TO BE REMOVE<br>TREE PROTECTION BARRIER<br>EXISTING TREE TO REMAIN.<br>DASHED LINE INDICATES TPZ<br>(TREE PROTECTION ZONE)<br>AS PER ARBORIST REPORT                                                                                                                                                                                                                                                                                                                                                                                                                                                                                                                         |
| 523.98 m2<br>PROVIDED:<br>1m<br>1.20m & 1.31m<br>4<br>4.5m                                                                                                                                                                                                                                                                                                                                                                                                                                                                                                                                                                                                                                                                                                                                                                                                                                                                                                                                                                                                                                                                                                                                                                                                                                                                                                                                                                                                                                                                                                                                                                                                                                                                                                                                                                                                                                                                                                                                                                                                                                                                     | EXISTING TREE TO REMAIN.         DASHED LINE INDICATES TPZ         (TREE PROTECTION ZONE)         AS PER ARBORIST REPORT                                                                                                                                                                                                                                                                                                                                                                                                                                                                                                                                                                                                                   |
| PROVIDED:<br>1m<br>1.20m & 1.31m<br>4<br>4.5m                                                                                                                                                                                                                                                                                                                                                                                                                                                                                                                                                                                                                                                                                                                                                                                                                                                                                                                                                                                                                                                                                                                                                                                                                                                                                                                                                                                                                                                                                                                                                                                                                                                                                                                                                                                                                                                                                                                                                                                                                                                                                  | EXISTING TREE TO REMAIN.         DASHED LINE INDICATES TPZ         (TREE PROTECTION ZONE)         AS PER ARBORIST REPORT                                                                                                                                                                                                                                                                                                                                                                                                                                                                                                                                                                                                                   |
| 1m         1.20m & 1.31m         4         4.5m                                                                                                                                                                                                                                                                                                                                                                                                                                                                                                                                                                                                                                                                                                                                                                                                                                                                                                                                                                                                                                                                                                                                                                                                                                                                                                                                                                                                                                                                                                                                                                                                                                                                                                                                                                                                                                                                                                                                                                                                                                                                                | EXISTING TREE TO REMAIN.<br>DASHED LINE INDICATES TPZ<br>(TREE PROTECTION ZONE)<br>AS PER ARBORIST REPORT                                                                                                                                                                                                                                                                                                                                                                                                                                                                                                                                                                                                                                  |
| 1.20m & 1.31m<br>4<br>4.5m                                                                                                                                                                                                                                                                                                                                                                                                                                                                                                                                                                                                                                                                                                                                                                                                                                                                                                                                                                                                                                                                                                                                                                                                                                                                                                                                                                                                                                                                                                                                                                                                                                                                                                                                                                                                                                                                                                                                                                                                                                                                                                     | EXISTING TREE TO REMAIN.<br>DASHED LINE INDICATES TPZ<br>(TREE PROTECTION ZONE)<br>AS PER ARBORIST REPORT                                                                                                                                                                                                                                                                                                                                                                                                                                                                                                                                                                                                                                  |
| 4<br>4.5m                                                                                                                                                                                                                                                                                                                                                                                                                                                                                                                                                                                                                                                                                                                                                                                                                                                                                                                                                                                                                                                                                                                                                                                                                                                                                                                                                                                                                                                                                                                                                                                                                                                                                                                                                                                                                                                                                                                                                                                                                                                                                                                      | DASHED LINE INDICATES TPZ<br>(TREE PROTECTION ZONE)<br>AS PER ARBORIST REPORT                                                                                                                                                                                                                                                                                                                                                                                                                                                                                                                                                                                                                                                              |
| 4.5m                                                                                                                                                                                                                                                                                                                                                                                                                                                                                                                                                                                                                                                                                                                                                                                                                                                                                                                                                                                                                                                                                                                                                                                                                                                                                                                                                                                                                                                                                                                                                                                                                                                                                                                                                                                                                                                                                                                                                                                                                                                                                                                           | DASHED LINE INDICATES TPZ<br>(TREE PROTECTION ZONE)<br>AS PER ARBORIST REPORT                                                                                                                                                                                                                                                                                                                                                                                                                                                                                                                                                                                                                                                              |
|                                                                                                                                                                                                                                                                                                                                                                                                                                                                                                                                                                                                                                                                                                                                                                                                                                                                                                                                                                                                                                                                                                                                                                                                                                                                                                                                                                                                                                                                                                                                                                                                                                                                                                                                                                                                                                                                                                                                                                                                                                                                                                                                |                                                                                                                                                                                                                                                                                                                                                                                                                                                                                                                                                                                                                                                                                                                                            |
|                                                                                                                                                                                                                                                                                                                                                                                                                                                                                                                                                                                                                                                                                                                                                                                                                                                                                                                                                                                                                                                                                                                                                                                                                                                                                                                                                                                                                                                                                                                                                                                                                                                                                                                                                                                                                                                                                                                                                                                                                                                                                                                                |                                                                                                                                                                                                                                                                                                                                                                                                                                                                                                                                                                                                                                                                                                                                            |
| LOOR AREA                                                                                                                                                                                                                                                                                                                                                                                                                                                                                                                                                                                                                                                                                                                                                                                                                                                                                                                                                                                                                                                                                                                                                                                                                                                                                                                                                                                                                                                                                                                                                                                                                                                                                                                                                                                                                                                                                                                                                                                                                                                                                                                      | TREE #1 TREE NUMBER AS PER ARBOIN REPORT                                                                                                                                                                                                                                                                                                                                                                                                                                                                                                                                                                                                                                                                                                   |
| AREA                                                                                                                                                                                                                                                                                                                                                                                                                                                                                                                                                                                                                                                                                                                                                                                                                                                                                                                                                                                                                                                                                                                                                                                                                                                                                                                                                                                                                                                                                                                                                                                                                                                                                                                                                                                                                                                                                                                                                                                                                                                                                                                           |                                                                                                                                                                                                                                                                                                                                                                                                                                                                                                                                                                                                                                                                                                                                            |
| 379 m <sup>2</sup>                                                                                                                                                                                                                                                                                                                                                                                                                                                                                                                                                                                                                                                                                                                                                                                                                                                                                                                                                                                                                                                                                                                                                                                                                                                                                                                                                                                                                                                                                                                                                                                                                                                                                                                                                                                                                                                                                                                                                                                                                                                                                                             | 2200 / / /                                                                                                                                                                                                                                                                                                                                                                                                                                                                                                                                                                                                                                                                                                                                 |
|                                                                                                                                                                                                                                                                                                                                                                                                                                                                                                                                                                                                                                                                                                                                                                                                                                                                                                                                                                                                                                                                                                                                                                                                                                                                                                                                                                                                                                                                                                                                                                                                                                                                                                                                                                                                                                                                                                                                                                                                                                                                                                                                | / \<br>/ \<br>/ STANDARD \                                                                                                                                                                                                                                                                                                                                                                                                                                                                                                                                                                                                                                                                                                                 |
| AREA                                                                                                                                                                                                                                                                                                                                                                                                                                                                                                                                                                                                                                                                                                                                                                                                                                                                                                                                                                                                                                                                                                                                                                                                                                                                                                                                                                                                                                                                                                                                                                                                                                                                                                                                                                                                                                                                                                                                                                                                                                                                                                                           | PARKING<br>SPACE<br>2700                                                                                                                                                                                                                                                                                                                                                                                                                                                                                                                                                                                                                                                                                                                   |
| 80 m <sup>2</sup>                                                                                                                                                                                                                                                                                                                                                                                                                                                                                                                                                                                                                                                                                                                                                                                                                                                                                                                                                                                                                                                                                                                                                                                                                                                                                                                                                                                                                                                                                                                                                                                                                                                                                                                                                                                                                                                                                                                                                                                                                                                                                                              |                                                                                                                                                                                                                                                                                                                                                                                                                                                                                                                                                                                                                                                                                                                                            |
| 363 m <sup>2</sup><br>363 m <sup>2</sup>                                                                                                                                                                                                                                                                                                                                                                                                                                                                                                                                                                                                                                                                                                                                                                                                                                                                                                                                                                                                                                                                                                                                                                                                                                                                                                                                                                                                                                                                                                                                                                                                                                                                                                                                                                                                                                                                                                                                                                                                                                                                                       | PARKING                                                                                                                                                                                                                                                                                                                                                                                                                                                                                                                                                                                                                                                                                                                                    |
| 345 m <sup>2</sup><br>1151 m <sup>2</sup>                                                                                                                                                                                                                                                                                                                                                                                                                                                                                                                                                                                                                                                                                                                                                                                                                                                                                                                                                                                                                                                                                                                                                                                                                                                                                                                                                                                                                                                                                                                                                                                                                                                                                                                                                                                                                                                                                                                                                                                                                                                                                      |                                                                                                                                                                                                                                                                                                                                                                                                                                                                                                                                                                                                                                                                                                                                            |
| SALABLE AREA                                                                                                                                                                                                                                                                                                                                                                                                                                                                                                                                                                                                                                                                                                                                                                                                                                                                                                                                                                                                                                                                                                                                                                                                                                                                                                                                                                                                                                                                                                                                                                                                                                                                                                                                                                                                                                                                                                                                                                                                                                                                                                                   | 2200 / / / / / / / / / / / / / / / / / /                                                                                                                                                                                                                                                                                                                                                                                                                                                                                                                                                                                                                                                                                                   |
| AREA                                                                                                                                                                                                                                                                                                                                                                                                                                                                                                                                                                                                                                                                                                                                                                                                                                                                                                                                                                                                                                                                                                                                                                                                                                                                                                                                                                                                                                                                                                                                                                                                                                                                                                                                                                                                                                                                                                                                                                                                                                                                                                                           |                                                                                                                                                                                                                                                                                                                                                                                                                                                                                                                                                                                                                                                                                                                                            |
| 311 m <sup>2</sup><br>311 m <sup>2</sup>                                                                                                                                                                                                                                                                                                                                                                                                                                                                                                                                                                                                                                                                                                                                                                                                                                                                                                                                                                                                                                                                                                                                                                                                                                                                                                                                                                                                                                                                                                                                                                                                                                                                                                                                                                                                                                                                                                                                                                                                                                                                                       |                                                                                                                                                                                                                                                                                                                                                                                                                                                                                                                                                                                                                                                                                                                                            |
| 293 m <sup>2</sup><br>18 m <sup>2</sup>                                                                                                                                                                                                                                                                                                                                                                                                                                                                                                                                                                                                                                                                                                                                                                                                                                                                                                                                                                                                                                                                                                                                                                                                                                                                                                                                                                                                                                                                                                                                                                                                                                                                                                                                                                                                                                                                                                                                                                                                                                                                                        | 2 2022-12-12 ISSUED FOR SPA                                                                                                                                                                                                                                                                                                                                                                                                                                                                                                                                                                                                                                                                                                                |
| 271 m²<br>N ABEAS<br>1205 m²                                                                                                                                                                                                                                                                                                                                                                                                                                                                                                                                                                                                                                                                                                                                                                                                                                                                                                                                                                                                                                                                                                                                                                                                                                                                                                                                                                                                                                                                                                                                                                                                                                                                                                                                                                                                                                                                                                                                                                                                                                                                                                   | 1 2022-08-17 ISSUED FOR PRE-CONSULTATION MEETIN                                                                                                                                                                                                                                                                                                                                                                                                                                                                                                                                                                                                                                                                                            |
| AREA                                                                                                                                                                                                                                                                                                                                                                                                                                                                                                                                                                                                                                                                                                                                                                                                                                                                                                                                                                                                                                                                                                                                                                                                                                                                                                                                                                                                                                                                                                                                                                                                                                                                                                                                                                                                                                                                                                                                                                                                                                                                                                                           | NODATE:DESCRIPTIONREVISIONS/ISSUANCE:                                                                                                                                                                                                                                                                                                                                                                                                                                                                                                                                                                                                                                                                                                      |
| 82 m <sup>2</sup>                                                                                                                                                                                                                                                                                                                                                                                                                                                                                                                                                                                                                                                                                                                                                                                                                                                                                                                                                                                                                                                                                                                                                                                                                                                                                                                                                                                                                                                                                                                                                                                                                                                                                                                                                                                                                                                                                                                                                                                                                                                                                                              |                                                                                                                                                                                                                                                                                                                                                                                                                                                                                                                                                                                                                                                                                                                                            |
| 41 m <sup>2</sup>                                                                                                                                                                                                                                                                                                                                                                                                                                                                                                                                                                                                                                                                                                                                                                                                                                                                                                                                                                                                                                                                                                                                                                                                                                                                                                                                                                                                                                                                                                                                                                                                                                                                                                                                                                                                                                                                                                                                                                                                                                                                                                              | <b>HICKS</b>                                                                                                                                                                                                                                                                                                                                                                                                                                                                                                                                                                                                                                                                                                                               |
| 206 m <sup>2</sup>                                                                                                                                                                                                                                                                                                                                                                                                                                                                                                                                                                                                                                                                                                                                                                                                                                                                                                                                                                                                                                                                                                                                                                                                                                                                                                                                                                                                                                                                                                                                                                                                                                                                                                                                                                                                                                                                                                                                                                                                                                                                                                             |                                                                                                                                                                                                                                                                                                                                                                                                                                                                                                                                                                                                                                                                                                                                            |
| RACES                                                                                                                                                                                                                                                                                                                                                                                                                                                                                                                                                                                                                                                                                                                                                                                                                                                                                                                                                                                                                                                                                                                                                                                                                                                                                                                                                                                                                                                                                                                                                                                                                                                                                                                                                                                                                                                                                                                                                                                                                                                                                                                          | DESIGN STUDI                                                                                                                                                                                                                                                                                                                                                                                                                                                                                                                                                                                                                                                                                                                               |
| ·                                                                                                                                                                                                                                                                                                                                                                                                                                                                                                                                                                                                                                                                                                                                                                                                                                                                                                                                                                                                                                                                                                                                                                                                                                                                                                                                                                                                                                                                                                                                                                                                                                                                                                                                                                                                                                                                                                                                                                                                                                                                                                                              | HICKS DESIGN STUDIO<br>295 ROBINSON STREET, SUITE 200 OAKVILLE ON, CAN L6J 1G7                                                                                                                                                                                                                                                                                                                                                                                                                                                                                                                                                                                                                                                             |
| 61 m <sup>2</sup><br>61 m <sup>2</sup>                                                                                                                                                                                                                                                                                                                                                                                                                                                                                                                                                                                                                                                                                                                                                                                                                                                                                                                                                                                                                                                                                                                                                                                                                                                                                                                                                                                                                                                                                                                                                                                                                                                                                                                                                                                                                                                                                                                                                                                                                                                                                         | WWW.HICKSDESIGNSTUDIO.CA                                                                                                                                                                                                                                                                                                                                                                                                                                                                                                                                                                                                                                                                                                                   |
| 71 m <sup>2</sup><br>193 m <sup>2</sup>                                                                                                                                                                                                                                                                                                                                                                                                                                                                                                                                                                                                                                                                                                                                                                                                                                                                                                                                                                                                                                                                                                                                                                                                                                                                                                                                                                                                                                                                                                                                                                                                                                                                                                                                                                                                                                                                                                                                                                                                                                                                                        | CLIENT:                                                                                                                                                                                                                                                                                                                                                                                                                                                                                                                                                                                                                                                                                                                                    |
| KING                                                                                                                                                                                                                                                                                                                                                                                                                                                                                                                                                                                                                                                                                                                                                                                                                                                                                                                                                                                                                                                                                                                                                                                                                                                                                                                                                                                                                                                                                                                                                                                                                                                                                                                                                                                                                                                                                                                                                                                                                                                                                                                           | 127 CHISHOLM                                                                                                                                                                                                                                                                                                                                                                                                                                                                                                                                                                                                                                                                                                                               |
| Area                                                                                                                                                                                                                                                                                                                                                                                                                                                                                                                                                                                                                                                                                                                                                                                                                                                                                                                                                                                                                                                                                                                                                                                                                                                                                                                                                                                                                                                                                                                                                                                                                                                                                                                                                                                                                                                                                                                                                                                                                                                                                                                           |                                                                                                                                                                                                                                                                                                                                                                                                                                                                                                                                                                                                                                                                                                                                            |
| n²                                                                                                                                                                                                                                                                                                                                                                                                                                                                                                                                                                                                                                                                                                                                                                                                                                                                                                                                                                                                                                                                                                                                                                                                                                                                                                                                                                                                                                                                                                                                                                                                                                                                                                                                                                                                                                                                                                                                                                                                                                                                                                                             | ADDRESS: 127 CHISHOLM STREET                                                                                                                                                                                                                                                                                                                                                                                                                                                                                                                                                                                                                                                                                                               |
| PROVIDED                                                                                                                                                                                                                                                                                                                                                                                                                                                                                                                                                                                                                                                                                                                                                                                                                                                                                                                                                                                                                                                                                                                                                                                                                                                                                                                                                                                                                                                                                                                                                                                                                                                                                                                                                                                                                                                                                                                                                                                                                                                                                                                       | CITY: OAKVILLE                                                                                                                                                                                                                                                                                                                                                                                                                                                                                                                                                                                                                                                                                                                             |
| TYPE COUNT                                                                                                                                                                                                                                                                                                                                                                                                                                                                                                                                                                                                                                                                                                                                                                                                                                                                                                                                                                                                                                                                                                                                                                                                                                                                                                                                                                                                                                                                                                                                                                                                                                                                                                                                                                                                                                                                                                                                                                                                                                                                                                                     |                                                                                                                                                                                                                                                                                                                                                                                                                                                                                                                                                                                                                                                                                                                                            |
| ing Space 5                                                                                                                                                                                                                                                                                                                                                                                                                                                                                                                                                                                                                                                                                                                                                                                                                                                                                                                                                                                                                                                                                                                                                                                                                                                                                                                                                                                                                                                                                                                                                                                                                                                                                                                                                                                                                                                                                                                                                                                                                                                                                                                    | SITE PLAN                                                                                                                                                                                                                                                                                                                                                                                                                                                                                                                                                                                                                                                                                                                                  |
| 6                                                                                                                                                                                                                                                                                                                                                                                                                                                                                                                                                                                                                                                                                                                                                                                                                                                                                                                                                                                                                                                                                                                                                                                                                                                                                                                                                                                                                                                                                                                                                                                                                                                                                                                                                                                                                                                                                                                                                                                                                                                                                                                              |                                                                                                                                                                                                                                                                                                                                                                                                                                                                                                                                                                                                                                                                                                                                            |
|                                                                                                                                                                                                                                                                                                                                                                                                                                                                                                                                                                                                                                                                                                                                                                                                                                                                                                                                                                                                                                                                                                                                                                                                                                                                                                                                                                                                                                                                                                                                                                                                                                                                                                                                                                                                                                                                                                                                                                                                                                                                                                                                | 379 m²         379 m²         NING PARKING)         AREA         80 m²         363 m²         345 m²         1151 m²         SALABLE AREA         111 m²         293 m²         18 m²         271 m²         205 m²         AREA         82 m²         41 m²         106 m²         AREA         61 m²         71 m²         193 m²         KING         area         n²         PROVIDED         YPE       COUNT         ng Space       5         ng Space       1 |