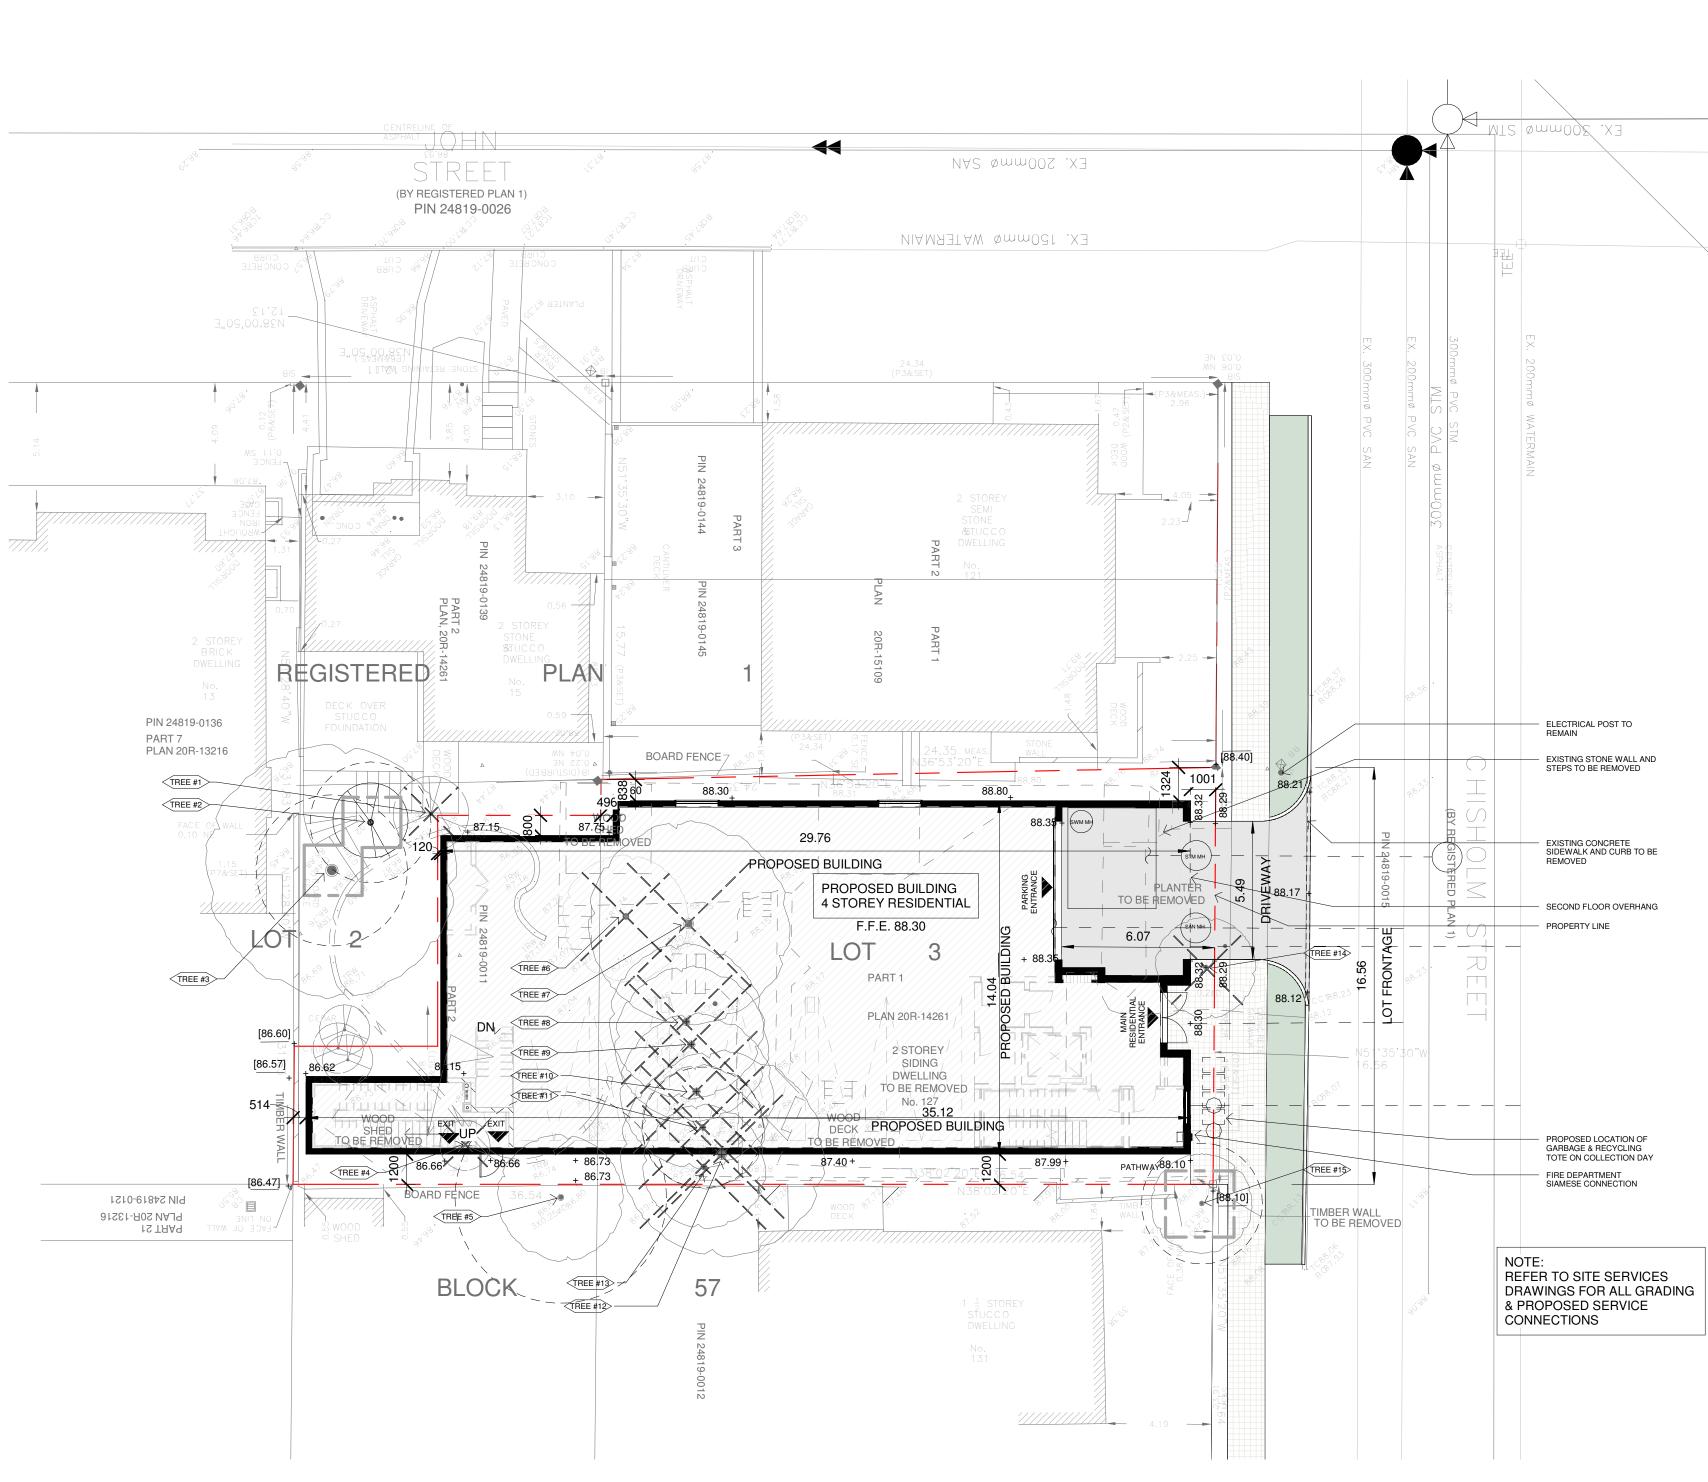

1 Site Plan 1 : 150

| Jase       Were Edge Finess       Jase       Jas                                                                                                                                                                                                                                                                                                                                                                                                                                                                                                                                                                                                                                                                                                                                                                                                                                                                                                                                                                    | must check and verify all dimensions,<br>specifications and drawings on site and<br>report any discrepancies to the architer<br>prior to proceeding with any of the work<br>SITE LEGEND                                                                                                                                                                                                                                                                                                                                                                                                                                                                                                                                                    |
|--------------------------------------------------------------------------------------------------------------------------------------------------------------------------------------------------------------------------------------------------------------------------------------------------------------------------------------------------------------------------------------------------------------------------------------------------------------------------------------------------------------------------------------------------------------------------------------------------------------------------------------------------------------------------------------------------------------------------------------------------------------------------------------------------------------------------------------------------------------------------------------------------------------------------------------------------------------------------------------------------------------------------------------------------------------------------------------------------------------------------------------------------------------------------------------------------------------------------------------------------------------------------------------------------------------------------------------------------------------------------------------------------------------------------------------------------------------------------------------------------------------------------------------------------------------------------------------------------------------------------------------------------------------------------------------------------------------------------------------------------------------------------------------------------------------------------------------------------------------------------------------------------------------------------------------------------------------------------------------------------------------------------------------------------------------------------------------------------------------------------------|--------------------------------------------------------------------------------------------------------------------------------------------------------------------------------------------------------------------------------------------------------------------------------------------------------------------------------------------------------------------------------------------------------------------------------------------------------------------------------------------------------------------------------------------------------------------------------------------------------------------------------------------------------------------------------------------------------------------------------------------|
| Wenderston Oddwile       Swings & Investments         New Man Motigages       Jugets         OWNER:       Geographic         GEOFFREY LUBERT       Attention         ATTENTION: GEOFFREY LUBERT       GEOFFREY_LUBERT         ATTENTION: GEOFFREY LUBERT       GEOFFREY_LUBERT         ATTENTION: GEOFFREY COM       PH:416 318 2831         127 CHISHOLM ST       OAKVILLE, ON         L6K 3J1       GBD         523.98 m2       France         1m       1.20m & 1.31m         4       4.5m                                                                                                                                                                                                                                                                                                                                                                                                                                                                                                                                                                                                                                                                                                                                                                                                                                                                                                                                                                                                                                                                                                                                                                                                                                                                                                                                                                                                                                                                                                                                                                                                                                   | must check and verify all dimensions,<br>specifications and drawings on site and<br>report any discrepancies to the architec-<br>prior to proceeding with any of the work<br>SITE LEGEND                                                                                                                                                                                                                                                                                                                                                                                                                                                                                                                                                   |
| Commentation de France | PROPERTY LINE<br>EXISTING GRADE<br>F.F.E FINISHED FLOOR ELEVATION<br>MAIN ENTRANCE<br>PROPOSED DIMENSIONS TO P<br>STRUCTURE<br>EXISTING DIMENSIONS TO<br>EXISTING STRUCTURE<br>EXISTING STRUCTURE<br>EXISTING TREE TO BE REMON<br>TREE PROTECTION BARRIER<br>EXISTING TREE TO REMAIN.<br>DASHED LINE INDICATES TPZ<br>(TREE PROTECTION ZONE)<br>AS PER ARBORIST REPORT                                                                                                                                                                                                                                                                                                                                                                     |
| GEOFFREY LUBERT<br>ATTENTION: GEOFFREY LUBERT<br>GEOFFREY_LUBERT@AJGRE.COM<br>PH:416 318 2831<br>127 CHISHOLM ST<br>OAKVILLE, ON<br>L6K 3J1<br>CBD<br>523.98 m2<br>PROVIDED:<br>1m<br>1.20m & 1.31m<br>4<br>4.5m                                                                                                                                                                                                                                                                                                                                                                                                                                                                                                                                                                                                                                                                                                                                                                                                                                                                                                                                                                                                                                                                                                                                                                                                                                                                                                                                                                                                                                                                                                                                                                                                                                                                                                                                                                                                                                                                                                               | PROPERTY LINE<br>EXISTING GRADE<br>F.F.E FINISHED FLOOR ELEVATION<br>MAIN ENTRANCE<br>PROPOSED DIMENSIONS TO P<br>STRUCTURE<br>EXISTING DIMENSIONS TO<br>EXISTING STRUCTURE<br>EXISTING STRUCTURE<br>EXISTING TREE TO BE REMON<br>TREE PROTECTION BARRIER<br>EXISTING TREE TO REMAIN.<br>DASHED LINE INDICATES TPZ<br>(TREE PROTECTION ZONE)<br>AS PER ARBORIST REPORT                                                                                                                                                                                                                                                                                                                                                                     |
| GEOFFREY LUBERT<br>ATTENTION: GEOFFREY LUBERT<br>GEOFFREY_LUBERT@AJGRE.COM<br>PH:416 318 2831<br>127 CHISHOLM ST<br>OAKVILLE, ON<br>L6K 3J1<br>CBD<br>523.98 m2<br>PROVIDED:<br>1m<br>1.20m & 1.31m<br>4<br>4.5m                                                                                                                                                                                                                                                                                                                                                                                                                                                                                                                                                                                                                                                                                                                                                                                                                                                                                                                                                                                                                                                                                                                                                                                                                                                                                                                                                                                                                                                                                                                                                                                                                                                                                                                                                                                                                                                                                                               | PROPERTY LINE<br>EXISTING GRADE<br>F.F.E FINISHED FLOOR ELEVATION<br>MAIN ENTRANCE<br>PROPOSED DIMENSIONS TO P<br>STRUCTURE<br>EXISTING DIMENSIONS TO<br>EXISTING STRUCTURE<br>EXISTING STRUCTURE<br>EXISTING TREE TO BE REMON<br>TREE PROTECTION BARRIER<br>EXISTING TREE TO REMAIN.<br>DASHED LINE INDICATES TPZ<br>(TREE PROTECTION ZONE)<br>AS PER ARBORIST REPORT                                                                                                                                                                                                                                                                                                                                                                     |
| OAKVILLE, ON<br>L6K 3J1<br>CBD<br>523.98 m2<br>PROVIDED:<br>1m<br>1.20m & 1.31m<br>4<br>4.5m                                                                                                                                                                                                                                                                                                                                                                                                                                                                                                                                                                                                                                                                                                                                                                                                                                                                                                                                                                                                                                                                                                                                                                                                                                                                                                                                                                                                                                                                                                                                                                                                                                                                                                                                                                                                                                                                                                                                                                                                                                   | MAIN ENTRANCE<br>PROPOSED DIMENSIONS TO INSTRUCTURE<br>PROPOSED DIMENSIONS TO INSTRUCTURE<br>EXISTING DIMENSIONS TO<br>EXISTING STRUCTURE<br>EXISTING TREE TO BE REMON<br>TREE PROTECTION BARRIER<br>EXISTING TREE TO REMAIN.<br>DASHED LINE INDICATES TPZ<br>(TREE PROTECTION ZONE)<br>AS PER ARBORIST REPORT                                                                                                                                                                                                                                                                                                                                                                                                                             |
| OAKVILLE, ON<br>L6K 3J1<br>CBD<br>523.98 m2<br>PROVIDED:<br>1m<br>1.20m & 1.31m<br>4<br>4.5m                                                                                                                                                                                                                                                                                                                                                                                                                                                                                                                                                                                                                                                                                                                                                                                                                                                                                                                                                                                                                                                                                                                                                                                                                                                                                                                                                                                                                                                                                                                                                                                                                                                                                                                                                                                                                                                                                                                                                                                                                                   | 700       PROPOSED DIMENSIONS TO INSTRUCTURE         700 EXISTING       EXISTING DIMENSIONS TO EXISTING STRUCTURE         EXISTING STRUCTURE       EXISTING STRUCTURE         EXISTING TREE TO BE REMOVE       EXISTING TREE TO BE REMOVE         EXISTING TREE TO BE REMOVE       EXISTING TREE TO REMAIN.         DASHED LINE INDICATES TPZ (TREE PROTECTION ZONE)       AS PER ARBORIST REPORT                                                                                                                                                                                                                                                                                                                                          |
| 523.98 m2<br>PROVIDED:<br>1m<br>1.20m & 1.31m<br>4<br>4.5m                                                                                                                                                                                                                                                                                                                                                                                                                                                                                                                                                                                                                                                                                                                                                                                                                                                                                                                                                                                                                                                                                                                                                                                                                                                                                                                                                                                                                                                                                                                                                                                                                                                                                                                                                                                                                                                                                                                                                                                                                                                                     | EXISTING DIMENSIONS TO<br>EXISTING STRUCTURE<br>EXISTING TREE TO BE REMOVE<br>TREE PROTECTION BARRIER<br>EXISTING TREE TO REMAIN.<br>DASHED LINE INDICATES TPZ<br>(TREE PROTECTION ZONE)<br>AS PER ARBORIST REPORT                                                                                                                                                                                                                                                                                                                                                                                                                                                                                                                         |
| 523.98 m2<br>PROVIDED:<br>1m<br>1.20m & 1.31m<br>4<br>4.5m                                                                                                                                                                                                                                                                                                                                                                                                                                                                                                                                                                                                                                                                                                                                                                                                                                                                                                                                                                                                                                                                                                                                                                                                                                                                                                                                                                                                                                                                                                                                                                                                                                                                                                                                                                                                                                                                                                                                                                                                                                                                     | EXISTING TREE TO REMAIN.         DASHED LINE INDICATES TPZ         (TREE PROTECTION ZONE)         AS PER ARBORIST REPORT                                                                                                                                                                                                                                                                                                                                                                                                                                                                                                                                                                                                                   |
| PROVIDED:<br>1m<br>1.20m & 1.31m<br>4<br>4.5m                                                                                                                                                                                                                                                                                                                                                                                                                                                                                                                                                                                                                                                                                                                                                                                                                                                                                                                                                                                                                                                                                                                                                                                                                                                                                                                                                                                                                                                                                                                                                                                                                                                                                                                                                                                                                                                                                                                                                                                                                                                                                  | EXISTING TREE TO REMAIN.         DASHED LINE INDICATES TPZ         (TREE PROTECTION ZONE)         AS PER ARBORIST REPORT                                                                                                                                                                                                                                                                                                                                                                                                                                                                                                                                                                                                                   |
| 1m         1.20m & 1.31m         4         4.5m                                                                                                                                                                                                                                                                                                                                                                                                                                                                                                                                                                                                                                                                                                                                                                                                                                                                                                                                                                                                                                                                                                                                                                                                                                                                                                                                                                                                                                                                                                                                                                                                                                                                                                                                                                                                                                                                                                                                                                                                                                                                                | EXISTING TREE TO REMAIN.<br>DASHED LINE INDICATES TPZ<br>(TREE PROTECTION ZONE)<br>AS PER ARBORIST REPORT                                                                                                                                                                                                                                                                                                                                                                                                                                                                                                                                                                                                                                  |
| 1.20m & 1.31m<br>4<br>4.5m                                                                                                                                                                                                                                                                                                                                                                                                                                                                                                                                                                                                                                                                                                                                                                                                                                                                                                                                                                                                                                                                                                                                                                                                                                                                                                                                                                                                                                                                                                                                                                                                                                                                                                                                                                                                                                                                                                                                                                                                                                                                                                     | EXISTING TREE TO REMAIN.<br>DASHED LINE INDICATES TPZ<br>(TREE PROTECTION ZONE)<br>AS PER ARBORIST REPORT                                                                                                                                                                                                                                                                                                                                                                                                                                                                                                                                                                                                                                  |
| 4<br>4.5m                                                                                                                                                                                                                                                                                                                                                                                                                                                                                                                                                                                                                                                                                                                                                                                                                                                                                                                                                                                                                                                                                                                                                                                                                                                                                                                                                                                                                                                                                                                                                                                                                                                                                                                                                                                                                                                                                                                                                                                                                                                                                                                      | DASHED LINE INDICATES TPZ<br>(TREE PROTECTION ZONE)<br>AS PER ARBORIST REPORT                                                                                                                                                                                                                                                                                                                                                                                                                                                                                                                                                                                                                                                              |
| 4.5m                                                                                                                                                                                                                                                                                                                                                                                                                                                                                                                                                                                                                                                                                                                                                                                                                                                                                                                                                                                                                                                                                                                                                                                                                                                                                                                                                                                                                                                                                                                                                                                                                                                                                                                                                                                                                                                                                                                                                                                                                                                                                                                           | DASHED LINE INDICATES TPZ<br>(TREE PROTECTION ZONE)<br>AS PER ARBORIST REPORT                                                                                                                                                                                                                                                                                                                                                                                                                                                                                                                                                                                                                                                              |
|                                                                                                                                                                                                                                                                                                                                                                                                                                                                                                                                                                                                                                                                                                                                                                                                                                                                                                                                                                                                                                                                                                                                                                                                                                                                                                                                                                                                                                                                                                                                                                                                                                                                                                                                                                                                                                                                                                                                                                                                                                                                                                                                |                                                                                                                                                                                                                                                                                                                                                                                                                                                                                                                                                                                                                                                                                                                                            |
|                                                                                                                                                                                                                                                                                                                                                                                                                                                                                                                                                                                                                                                                                                                                                                                                                                                                                                                                                                                                                                                                                                                                                                                                                                                                                                                                                                                                                                                                                                                                                                                                                                                                                                                                                                                                                                                                                                                                                                                                                                                                                                                                |                                                                                                                                                                                                                                                                                                                                                                                                                                                                                                                                                                                                                                                                                                                                            |
| LOOR AREA                                                                                                                                                                                                                                                                                                                                                                                                                                                                                                                                                                                                                                                                                                                                                                                                                                                                                                                                                                                                                                                                                                                                                                                                                                                                                                                                                                                                                                                                                                                                                                                                                                                                                                                                                                                                                                                                                                                                                                                                                                                                                                                      | TREE #1 TREE NUMBER AS PER ARBOIN REPORT                                                                                                                                                                                                                                                                                                                                                                                                                                                                                                                                                                                                                                                                                                   |
| AREA                                                                                                                                                                                                                                                                                                                                                                                                                                                                                                                                                                                                                                                                                                                                                                                                                                                                                                                                                                                                                                                                                                                                                                                                                                                                                                                                                                                                                                                                                                                                                                                                                                                                                                                                                                                                                                                                                                                                                                                                                                                                                                                           |                                                                                                                                                                                                                                                                                                                                                                                                                                                                                                                                                                                                                                                                                                                                            |
| 379 m <sup>2</sup>                                                                                                                                                                                                                                                                                                                                                                                                                                                                                                                                                                                                                                                                                                                                                                                                                                                                                                                                                                                                                                                                                                                                                                                                                                                                                                                                                                                                                                                                                                                                                                                                                                                                                                                                                                                                                                                                                                                                                                                                                                                                                                             | 2200 / / /                                                                                                                                                                                                                                                                                                                                                                                                                                                                                                                                                                                                                                                                                                                                 |
|                                                                                                                                                                                                                                                                                                                                                                                                                                                                                                                                                                                                                                                                                                                                                                                                                                                                                                                                                                                                                                                                                                                                                                                                                                                                                                                                                                                                                                                                                                                                                                                                                                                                                                                                                                                                                                                                                                                                                                                                                                                                                                                                | / \<br>/ \<br>/ STANDARD \                                                                                                                                                                                                                                                                                                                                                                                                                                                                                                                                                                                                                                                                                                                 |
| AREA                                                                                                                                                                                                                                                                                                                                                                                                                                                                                                                                                                                                                                                                                                                                                                                                                                                                                                                                                                                                                                                                                                                                                                                                                                                                                                                                                                                                                                                                                                                                                                                                                                                                                                                                                                                                                                                                                                                                                                                                                                                                                                                           | PARKING<br>SPACE<br>2700                                                                                                                                                                                                                                                                                                                                                                                                                                                                                                                                                                                                                                                                                                                   |
| 80 m <sup>2</sup>                                                                                                                                                                                                                                                                                                                                                                                                                                                                                                                                                                                                                                                                                                                                                                                                                                                                                                                                                                                                                                                                                                                                                                                                                                                                                                                                                                                                                                                                                                                                                                                                                                                                                                                                                                                                                                                                                                                                                                                                                                                                                                              |                                                                                                                                                                                                                                                                                                                                                                                                                                                                                                                                                                                                                                                                                                                                            |
| 363 m <sup>2</sup><br>363 m <sup>2</sup>                                                                                                                                                                                                                                                                                                                                                                                                                                                                                                                                                                                                                                                                                                                                                                                                                                                                                                                                                                                                                                                                                                                                                                                                                                                                                                                                                                                                                                                                                                                                                                                                                                                                                                                                                                                                                                                                                                                                                                                                                                                                                       | PARKING                                                                                                                                                                                                                                                                                                                                                                                                                                                                                                                                                                                                                                                                                                                                    |
| 345 m <sup>2</sup><br>1151 m <sup>2</sup>                                                                                                                                                                                                                                                                                                                                                                                                                                                                                                                                                                                                                                                                                                                                                                                                                                                                                                                                                                                                                                                                                                                                                                                                                                                                                                                                                                                                                                                                                                                                                                                                                                                                                                                                                                                                                                                                                                                                                                                                                                                                                      |                                                                                                                                                                                                                                                                                                                                                                                                                                                                                                                                                                                                                                                                                                                                            |
| SALABLE AREA                                                                                                                                                                                                                                                                                                                                                                                                                                                                                                                                                                                                                                                                                                                                                                                                                                                                                                                                                                                                                                                                                                                                                                                                                                                                                                                                                                                                                                                                                                                                                                                                                                                                                                                                                                                                                                                                                                                                                                                                                                                                                                                   | 2200 / / / / / / / / / / / / / / / / / /                                                                                                                                                                                                                                                                                                                                                                                                                                                                                                                                                                                                                                                                                                   |
| AREA                                                                                                                                                                                                                                                                                                                                                                                                                                                                                                                                                                                                                                                                                                                                                                                                                                                                                                                                                                                                                                                                                                                                                                                                                                                                                                                                                                                                                                                                                                                                                                                                                                                                                                                                                                                                                                                                                                                                                                                                                                                                                                                           |                                                                                                                                                                                                                                                                                                                                                                                                                                                                                                                                                                                                                                                                                                                                            |
| 311 m <sup>2</sup><br>311 m <sup>2</sup>                                                                                                                                                                                                                                                                                                                                                                                                                                                                                                                                                                                                                                                                                                                                                                                                                                                                                                                                                                                                                                                                                                                                                                                                                                                                                                                                                                                                                                                                                                                                                                                                                                                                                                                                                                                                                                                                                                                                                                                                                                                                                       |                                                                                                                                                                                                                                                                                                                                                                                                                                                                                                                                                                                                                                                                                                                                            |
| 293 m <sup>2</sup><br>18 m <sup>2</sup>                                                                                                                                                                                                                                                                                                                                                                                                                                                                                                                                                                                                                                                                                                                                                                                                                                                                                                                                                                                                                                                                                                                                                                                                                                                                                                                                                                                                                                                                                                                                                                                                                                                                                                                                                                                                                                                                                                                                                                                                                                                                                        | 2 2022-12-12 ISSUED FOR SPA                                                                                                                                                                                                                                                                                                                                                                                                                                                                                                                                                                                                                                                                                                                |
| 271 m²<br>N ABEAS<br>1205 m²                                                                                                                                                                                                                                                                                                                                                                                                                                                                                                                                                                                                                                                                                                                                                                                                                                                                                                                                                                                                                                                                                                                                                                                                                                                                                                                                                                                                                                                                                                                                                                                                                                                                                                                                                                                                                                                                                                                                                                                                                                                                                                   | 1 2022-08-17 ISSUED FOR PRE-CONSULTATION MEETIN                                                                                                                                                                                                                                                                                                                                                                                                                                                                                                                                                                                                                                                                                            |
| AREA                                                                                                                                                                                                                                                                                                                                                                                                                                                                                                                                                                                                                                                                                                                                                                                                                                                                                                                                                                                                                                                                                                                                                                                                                                                                                                                                                                                                                                                                                                                                                                                                                                                                                                                                                                                                                                                                                                                                                                                                                                                                                                                           | NODATE:DESCRIPTIONREVISIONS/ISSUANCE:                                                                                                                                                                                                                                                                                                                                                                                                                                                                                                                                                                                                                                                                                                      |
| 82 m <sup>2</sup>                                                                                                                                                                                                                                                                                                                                                                                                                                                                                                                                                                                                                                                                                                                                                                                                                                                                                                                                                                                                                                                                                                                                                                                                                                                                                                                                                                                                                                                                                                                                                                                                                                                                                                                                                                                                                                                                                                                                                                                                                                                                                                              |                                                                                                                                                                                                                                                                                                                                                                                                                                                                                                                                                                                                                                                                                                                                            |
| 41 m <sup>2</sup>                                                                                                                                                                                                                                                                                                                                                                                                                                                                                                                                                                                                                                                                                                                                                                                                                                                                                                                                                                                                                                                                                                                                                                                                                                                                                                                                                                                                                                                                                                                                                                                                                                                                                                                                                                                                                                                                                                                                                                                                                                                                                                              | <b>HICKS</b>                                                                                                                                                                                                                                                                                                                                                                                                                                                                                                                                                                                                                                                                                                                               |
| 206 m <sup>2</sup>                                                                                                                                                                                                                                                                                                                                                                                                                                                                                                                                                                                                                                                                                                                                                                                                                                                                                                                                                                                                                                                                                                                                                                                                                                                                                                                                                                                                                                                                                                                                                                                                                                                                                                                                                                                                                                                                                                                                                                                                                                                                                                             |                                                                                                                                                                                                                                                                                                                                                                                                                                                                                                                                                                                                                                                                                                                                            |
| RACES                                                                                                                                                                                                                                                                                                                                                                                                                                                                                                                                                                                                                                                                                                                                                                                                                                                                                                                                                                                                                                                                                                                                                                                                                                                                                                                                                                                                                                                                                                                                                                                                                                                                                                                                                                                                                                                                                                                                                                                                                                                                                                                          | DESIGN STUDI                                                                                                                                                                                                                                                                                                                                                                                                                                                                                                                                                                                                                                                                                                                               |
| ·                                                                                                                                                                                                                                                                                                                                                                                                                                                                                                                                                                                                                                                                                                                                                                                                                                                                                                                                                                                                                                                                                                                                                                                                                                                                                                                                                                                                                                                                                                                                                                                                                                                                                                                                                                                                                                                                                                                                                                                                                                                                                                                              | HICKS DESIGN STUDIO<br>295 ROBINSON STREET, SUITE 200 OAKVILLE ON, CAN L6J 1G7                                                                                                                                                                                                                                                                                                                                                                                                                                                                                                                                                                                                                                                             |
| 61 m <sup>2</sup><br>61 m <sup>2</sup>                                                                                                                                                                                                                                                                                                                                                                                                                                                                                                                                                                                                                                                                                                                                                                                                                                                                                                                                                                                                                                                                                                                                                                                                                                                                                                                                                                                                                                                                                                                                                                                                                                                                                                                                                                                                                                                                                                                                                                                                                                                                                         | WWW.HICKSDESIGNSTUDIO.CA                                                                                                                                                                                                                                                                                                                                                                                                                                                                                                                                                                                                                                                                                                                   |
| 71 m <sup>2</sup><br>193 m <sup>2</sup>                                                                                                                                                                                                                                                                                                                                                                                                                                                                                                                                                                                                                                                                                                                                                                                                                                                                                                                                                                                                                                                                                                                                                                                                                                                                                                                                                                                                                                                                                                                                                                                                                                                                                                                                                                                                                                                                                                                                                                                                                                                                                        | CLIENT:                                                                                                                                                                                                                                                                                                                                                                                                                                                                                                                                                                                                                                                                                                                                    |
| KING                                                                                                                                                                                                                                                                                                                                                                                                                                                                                                                                                                                                                                                                                                                                                                                                                                                                                                                                                                                                                                                                                                                                                                                                                                                                                                                                                                                                                                                                                                                                                                                                                                                                                                                                                                                                                                                                                                                                                                                                                                                                                                                           | 127 CHISHOLM                                                                                                                                                                                                                                                                                                                                                                                                                                                                                                                                                                                                                                                                                                                               |
| Area                                                                                                                                                                                                                                                                                                                                                                                                                                                                                                                                                                                                                                                                                                                                                                                                                                                                                                                                                                                                                                                                                                                                                                                                                                                                                                                                                                                                                                                                                                                                                                                                                                                                                                                                                                                                                                                                                                                                                                                                                                                                                                                           |                                                                                                                                                                                                                                                                                                                                                                                                                                                                                                                                                                                                                                                                                                                                            |
| n²                                                                                                                                                                                                                                                                                                                                                                                                                                                                                                                                                                                                                                                                                                                                                                                                                                                                                                                                                                                                                                                                                                                                                                                                                                                                                                                                                                                                                                                                                                                                                                                                                                                                                                                                                                                                                                                                                                                                                                                                                                                                                                                             | ADDRESS: 127 CHISHOLM STREET                                                                                                                                                                                                                                                                                                                                                                                                                                                                                                                                                                                                                                                                                                               |
| PROVIDED                                                                                                                                                                                                                                                                                                                                                                                                                                                                                                                                                                                                                                                                                                                                                                                                                                                                                                                                                                                                                                                                                                                                                                                                                                                                                                                                                                                                                                                                                                                                                                                                                                                                                                                                                                                                                                                                                                                                                                                                                                                                                                                       | CITY: OAKVILLE                                                                                                                                                                                                                                                                                                                                                                                                                                                                                                                                                                                                                                                                                                                             |
| TYPE COUNT                                                                                                                                                                                                                                                                                                                                                                                                                                                                                                                                                                                                                                                                                                                                                                                                                                                                                                                                                                                                                                                                                                                                                                                                                                                                                                                                                                                                                                                                                                                                                                                                                                                                                                                                                                                                                                                                                                                                                                                                                                                                                                                     |                                                                                                                                                                                                                                                                                                                                                                                                                                                                                                                                                                                                                                                                                                                                            |
| ing Space 5                                                                                                                                                                                                                                                                                                                                                                                                                                                                                                                                                                                                                                                                                                                                                                                                                                                                                                                                                                                                                                                                                                                                                                                                                                                                                                                                                                                                                                                                                                                                                                                                                                                                                                                                                                                                                                                                                                                                                                                                                                                                                                                    | SITE PLAN                                                                                                                                                                                                                                                                                                                                                                                                                                                                                                                                                                                                                                                                                                                                  |
| 6                                                                                                                                                                                                                                                                                                                                                                                                                                                                                                                                                                                                                                                                                                                                                                                                                                                                                                                                                                                                                                                                                                                                                                                                                                                                                                                                                                                                                                                                                                                                                                                                                                                                                                                                                                                                                                                                                                                                                                                                                                                                                                                              |                                                                                                                                                                                                                                                                                                                                                                                                                                                                                                                                                                                                                                                                                                                                            |
|                                                                                                                                                                                                                                                                                                                                                                                                                                                                                                                                                                                                                                                                                                                                                                                                                                                                                                                                                                                                                                                                                                                                                                                                                                                                                                                                                                                                                                                                                                                                                                                                                                                                                                                                                                                                                                                                                                                                                                                                                                                                                                                                | 379 m²         379 m²         NING PARKING)         AREA         80 m²         363 m²         345 m²         1151 m²         SALABLE AREA         111 m²         293 m²         18 m²         271 m²         205 m²         AREA         82 m²         41 m²         106 m²         AREA         61 m²         71 m²         193 m²         KING         area         n²         PROVIDED         YPE       COUNT         ng Space       5         ng Space       1 |