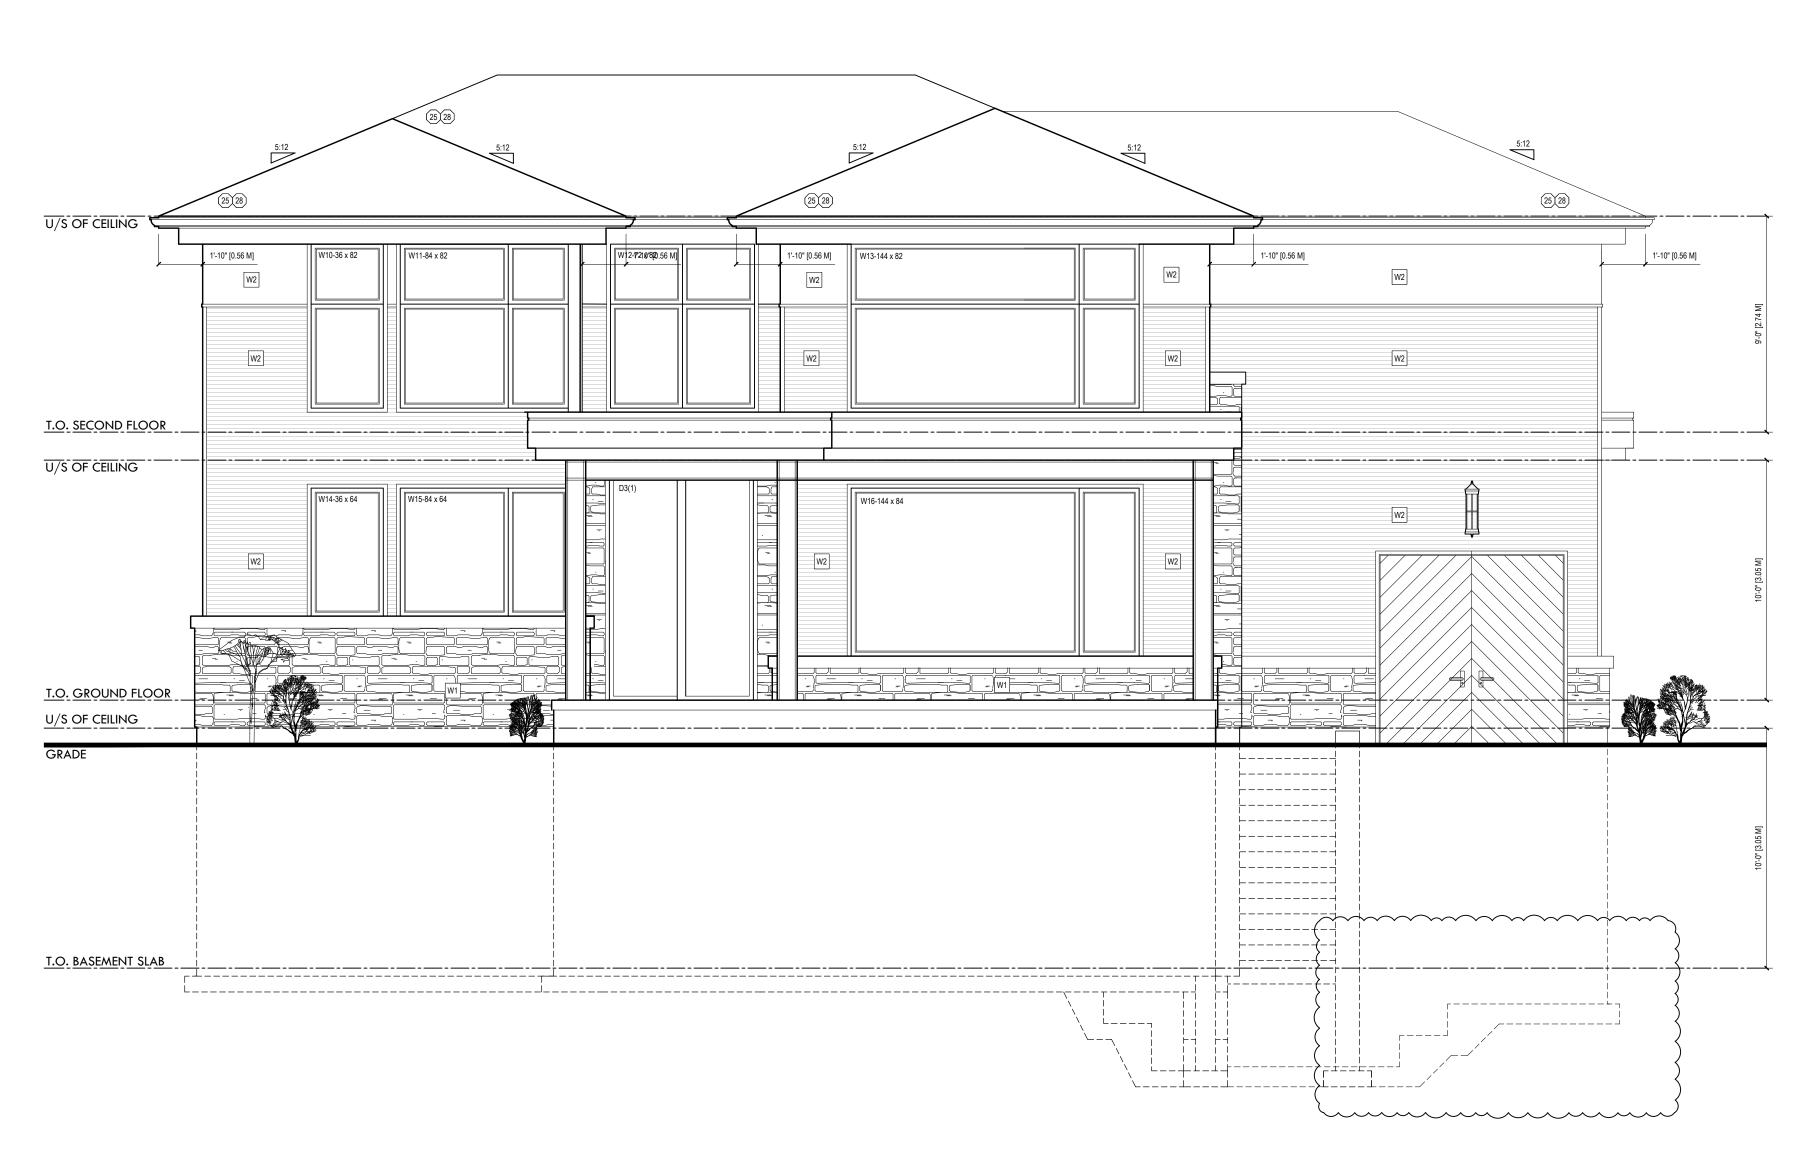

#### FRONT ELEVATION

# CONSTRUCTION NOTES CONTRACTOR TO SITE VERIFY IF DIMENSIONS FOR SPAN OF TRUSS MATCH WITH ON SITE CONDITIONS PRIOR TO ORDERING OF TRUSSES. DESIGNER MUST BE NOTIFIED IMMEDIATELY SHOULD THERE BE ANY DISCREPANCIES POINT LOADS FROM GIRDER TRUSSES NOT SHOWN ON DRAWINGS. MANUFACTURER TO ACCOUNT FOR POINT LOADS FROM GIRDER TRUSSES IN LVL DESIGNS ALL BEAMS SHALL HAVE A MINIMUM BEARING OF 4" ALL STEEL COLUMNS TALLER THAN 12'-0" SHALL BE STRAPPED TO WOOD STUDS ANY DISCREPANCIES DISCOVERED SHALL BE REPORTED TO THE DESIGNER IMMEDIATELY