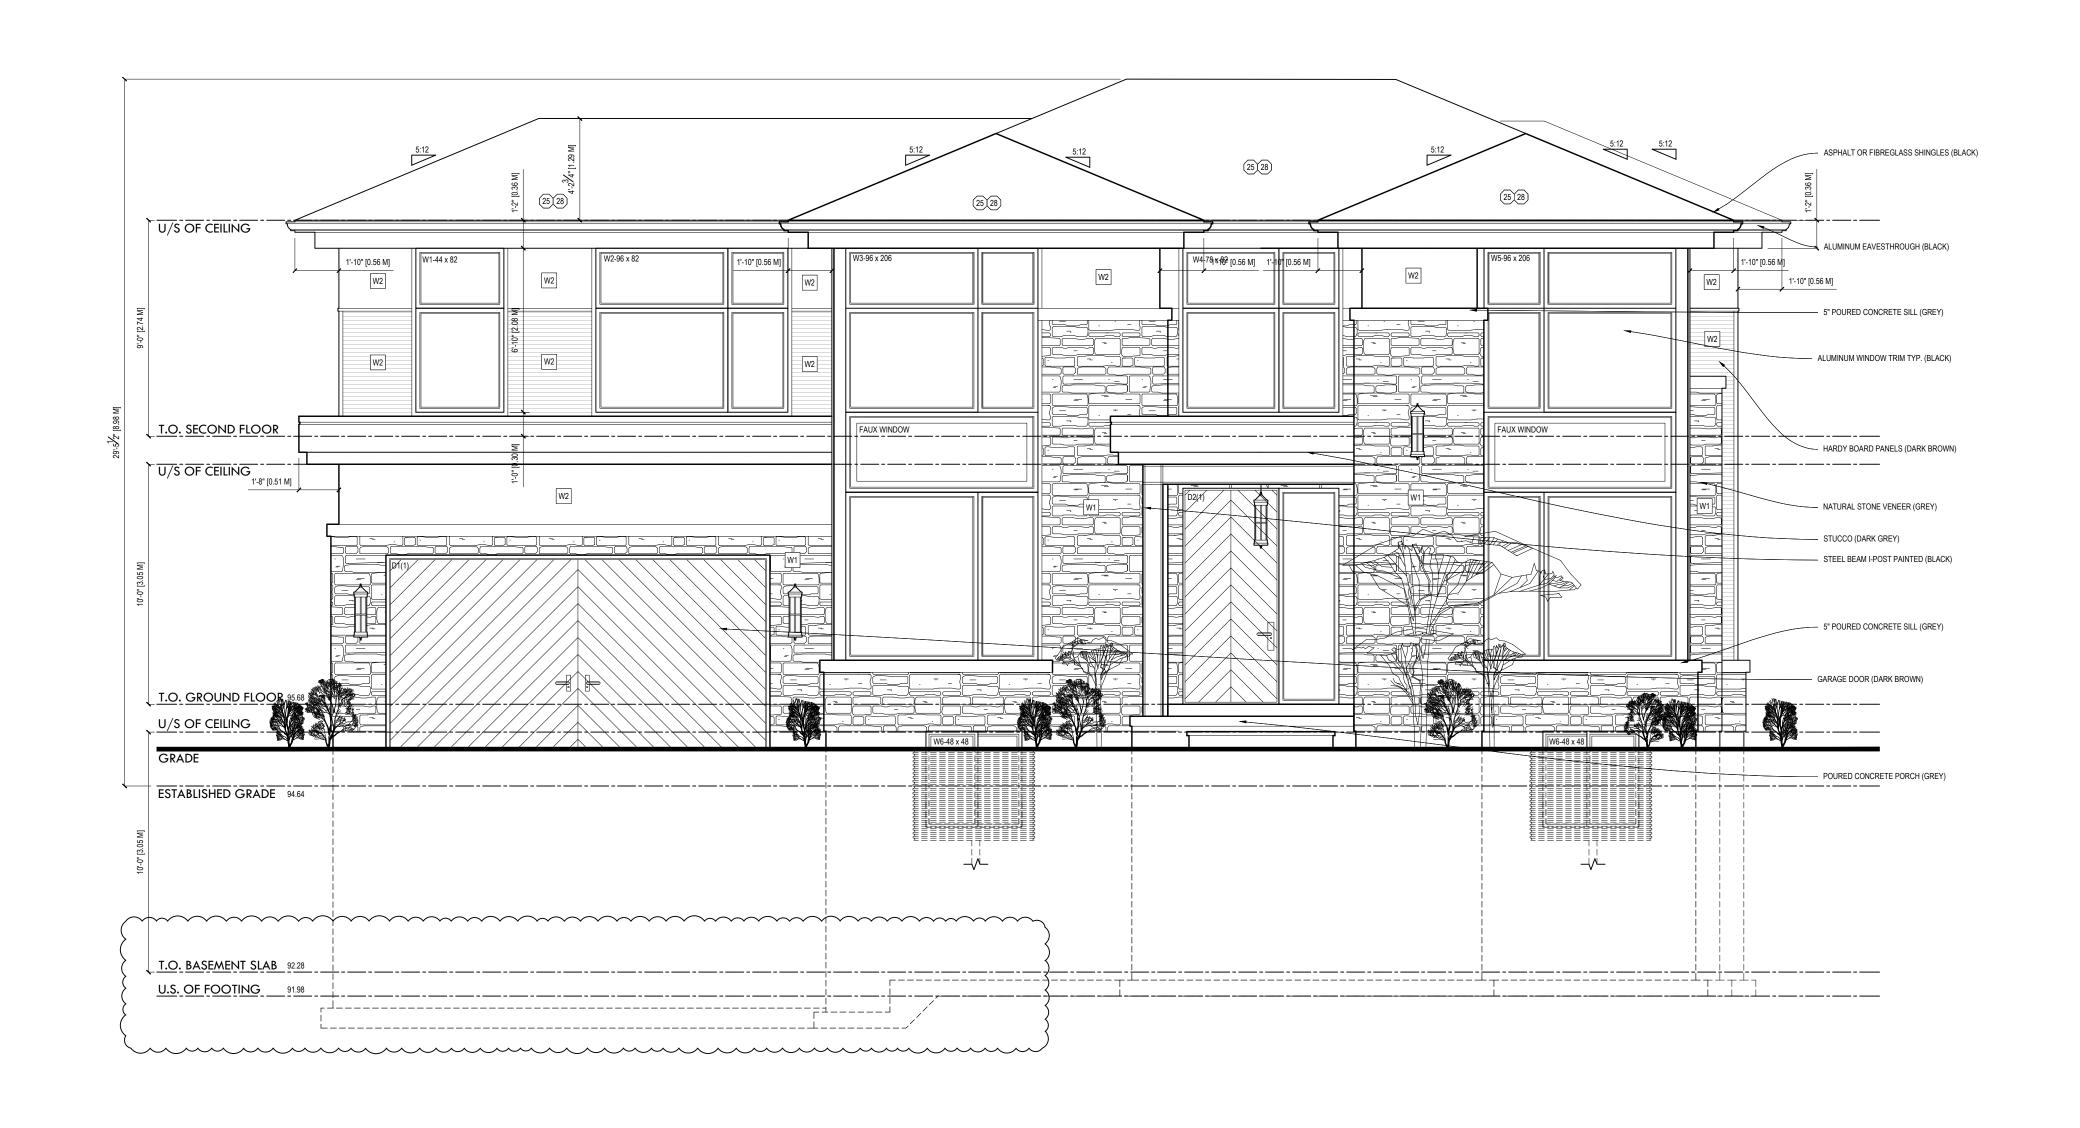

#### FRONT ELEVATION

# CONSTRUCTION NOTES CONTRACTOR TO SITE VERIFY IF DIMENSIONS FOR SPAN OF TRUSS MATCH WITH ON SITE CONDITIONS PRIOR TO ORDERING OF TRUSSES. DESIGNER MUST BE NOTIFIED IMMEDIATELY SHOULD THERE BE ANY DISCREPANCIES POINT LOADS FROM GIRDER TRUSSES NOT SHOWN ON DRAWINGS. MANUFACTURER TO ACCOUNT FOR POINT LOADS FROM GIRDER TRUSSES IN LVL DESIGNS ALL BEAMS SHALL HAVE A MINIMUM BEARING OF 4" ALL STEEL COLUMNS TALLER THAN 12'-0" SHALL BE STRAPPED TO WOOD STUDS ANY DISCREPANCIES DISCOVERED SHALL BE REPORTED TO THE DESIGNER IMMEDIATELY