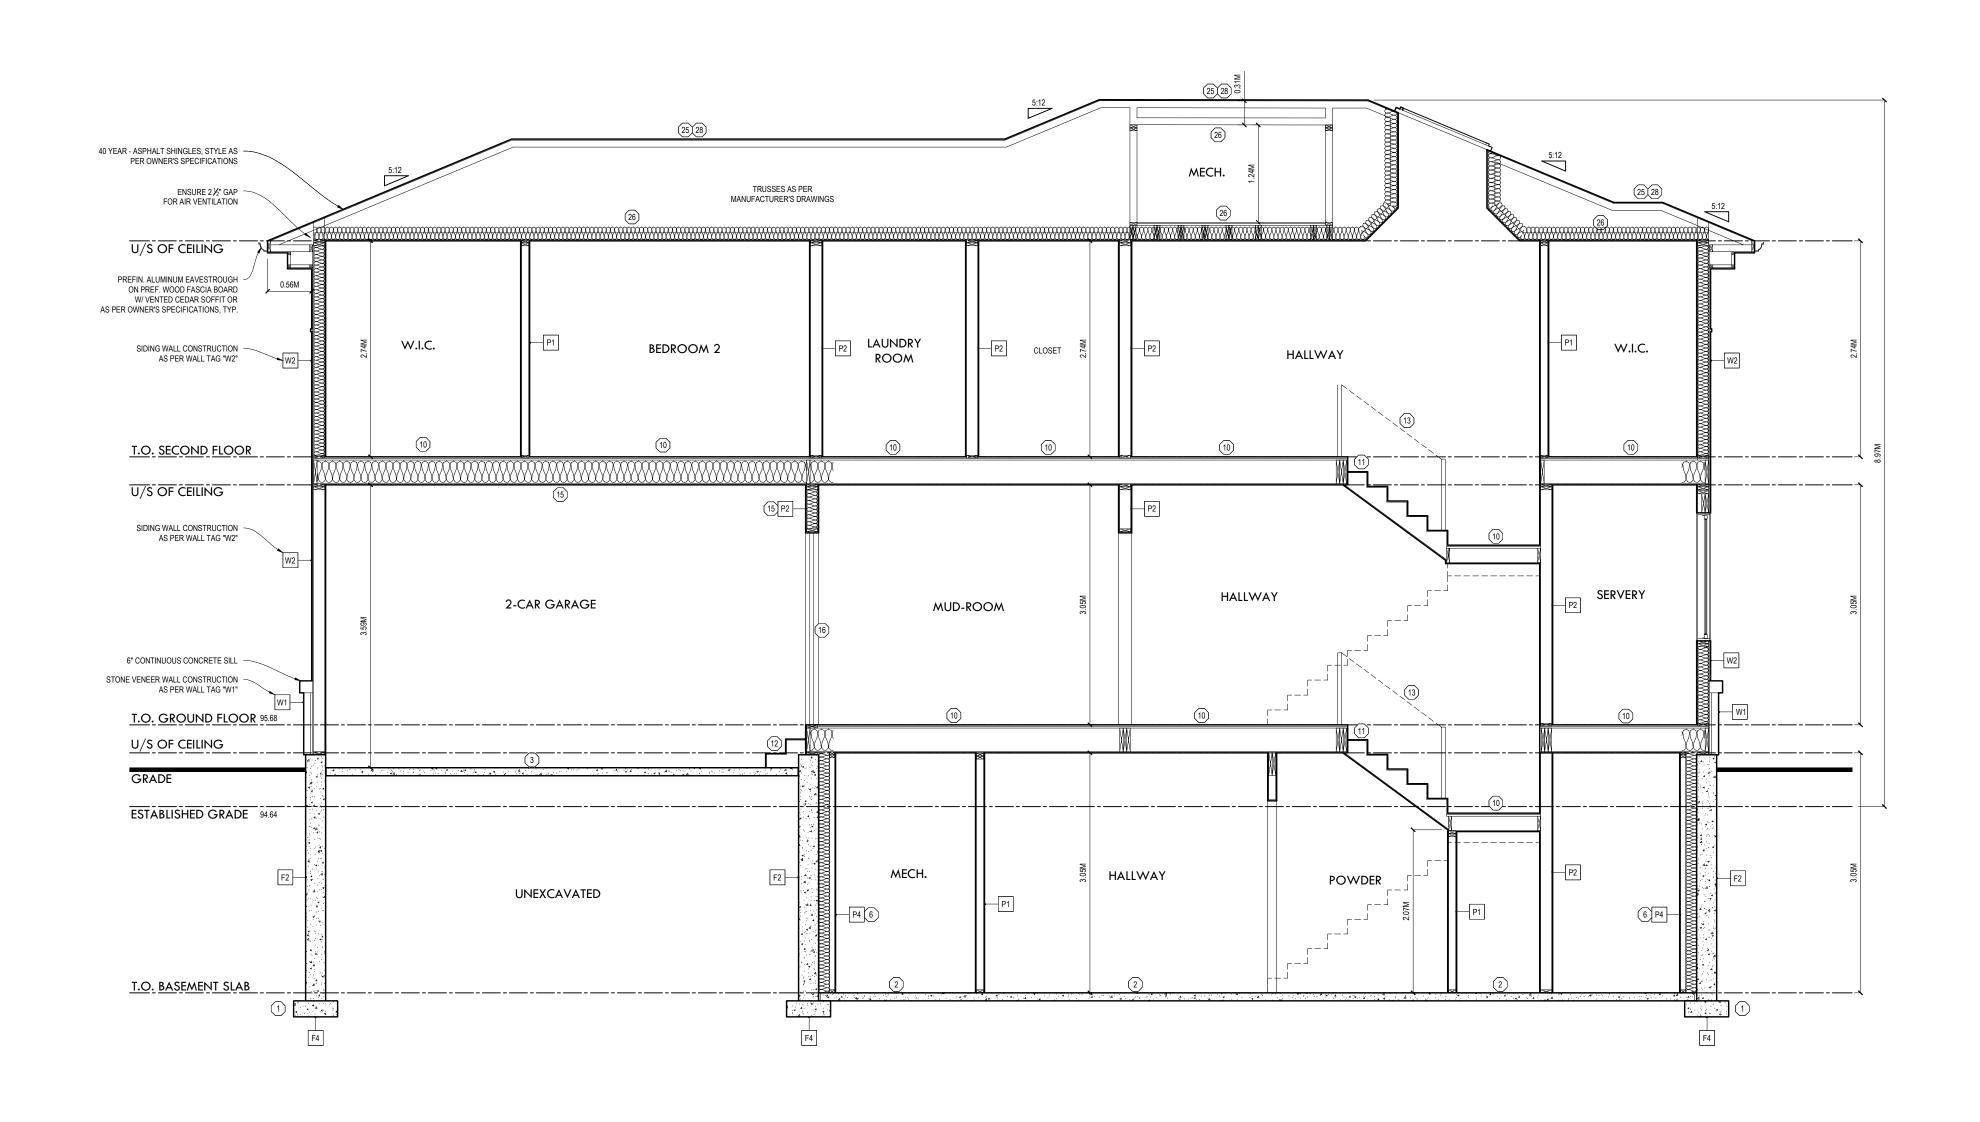

#### SECTION VIEW

#### CONSTRUCTION NOTES CONTRACTOR TO SITE VERIFY IF DIMENSIONS FOR SPAN OF TRUSS MATCH WITH ON SITE CONDITIONS PRIOR TO ORDERING OF TRUSSES. DESIGNER MUST BE NOTIFIED IMMEDIATELY SHOULD THERE BE ANY DISCREPANCIES POINT LOADS FROM GIRDER TRUSSES NOT SHOWN ON DRAWINGS. MANUFACTURER TO ACCOUNT FOR POINT LOADS FROM GIRDER TRUSSES IN LVL DESIGNS ALL BEAMS SHALL HAVE A MINIMUM BEARING OF 4" ALL STEEL COLUMNS TALLER THAN 12'-0" SHALL BE STRAPPED TO WOOD STUDS ANY DISCREPANCIES DISCOVERED SHALL BE REPORTED TO THE DESIGNER IMMEDIATELY $\,$