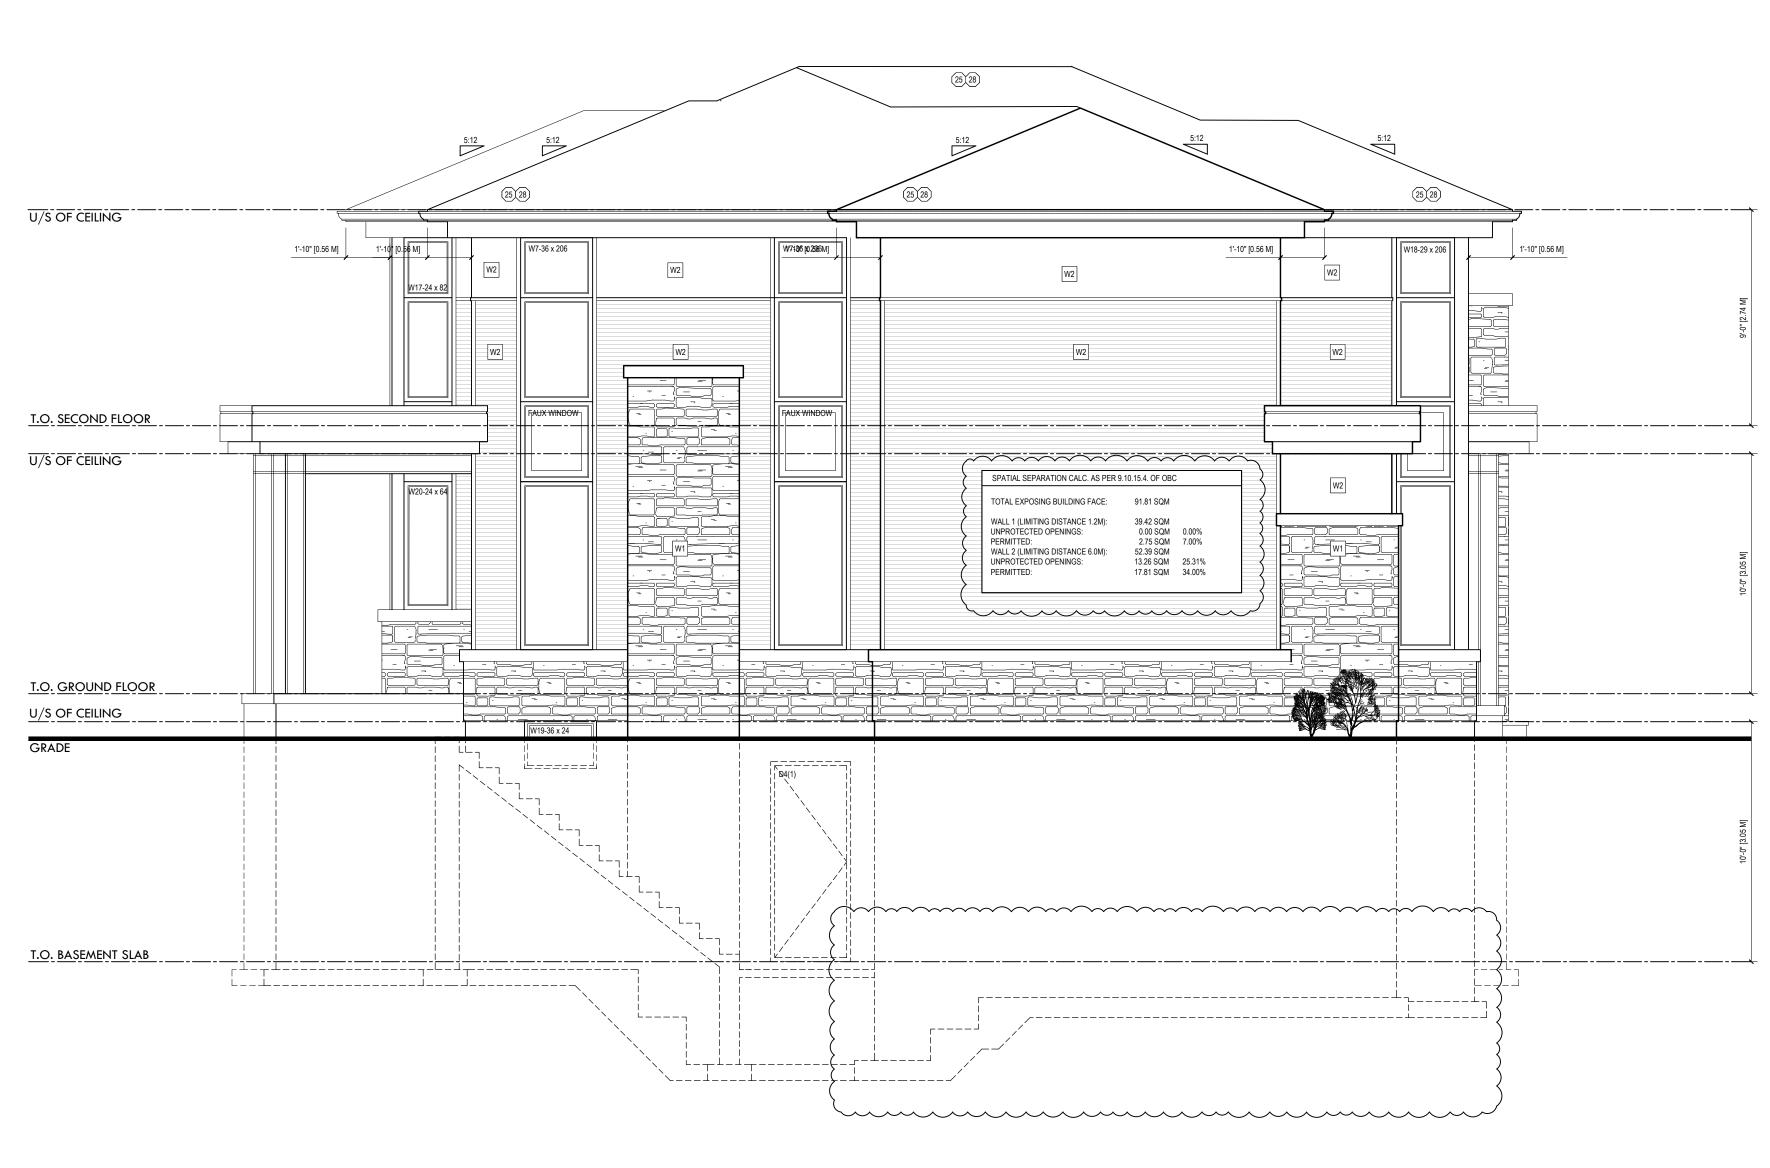

#### REAR ELEVATION

## CONSTRUCTION NOTES CONTRACTOR TO SITE VERIFY IF DIMENSIONS FOR SPAN OF TRUSS MATCH WITH ON SITE CONDITIONS PRIOR TO ORDERING OF TRUSSES. DESIGNER MUST BE NOTIFIED IMMEDIATELY SHOULD THERE BE ANY DISCREPANCIES POINT LOADS FROM GIRDER TRUSSES NOT SHOWN ON DRAWINGS. MANUFACTURER TO ACCOUNT FOR POINT LOADS FROM GIRDER TRUSSES IN LVL DESIGNS ALL BEAMS SHALL HAVE A MINIMUM BEARING OF 4" ALL STEEL COLUMNS TALLER THAN 12-0" SHALL BE STRAPPED TO WOOD STUDS ANY DISCREPANCIES DISCOVERED SHALL BE REPORTED TO THE DESIGNER IMMEDIATELY