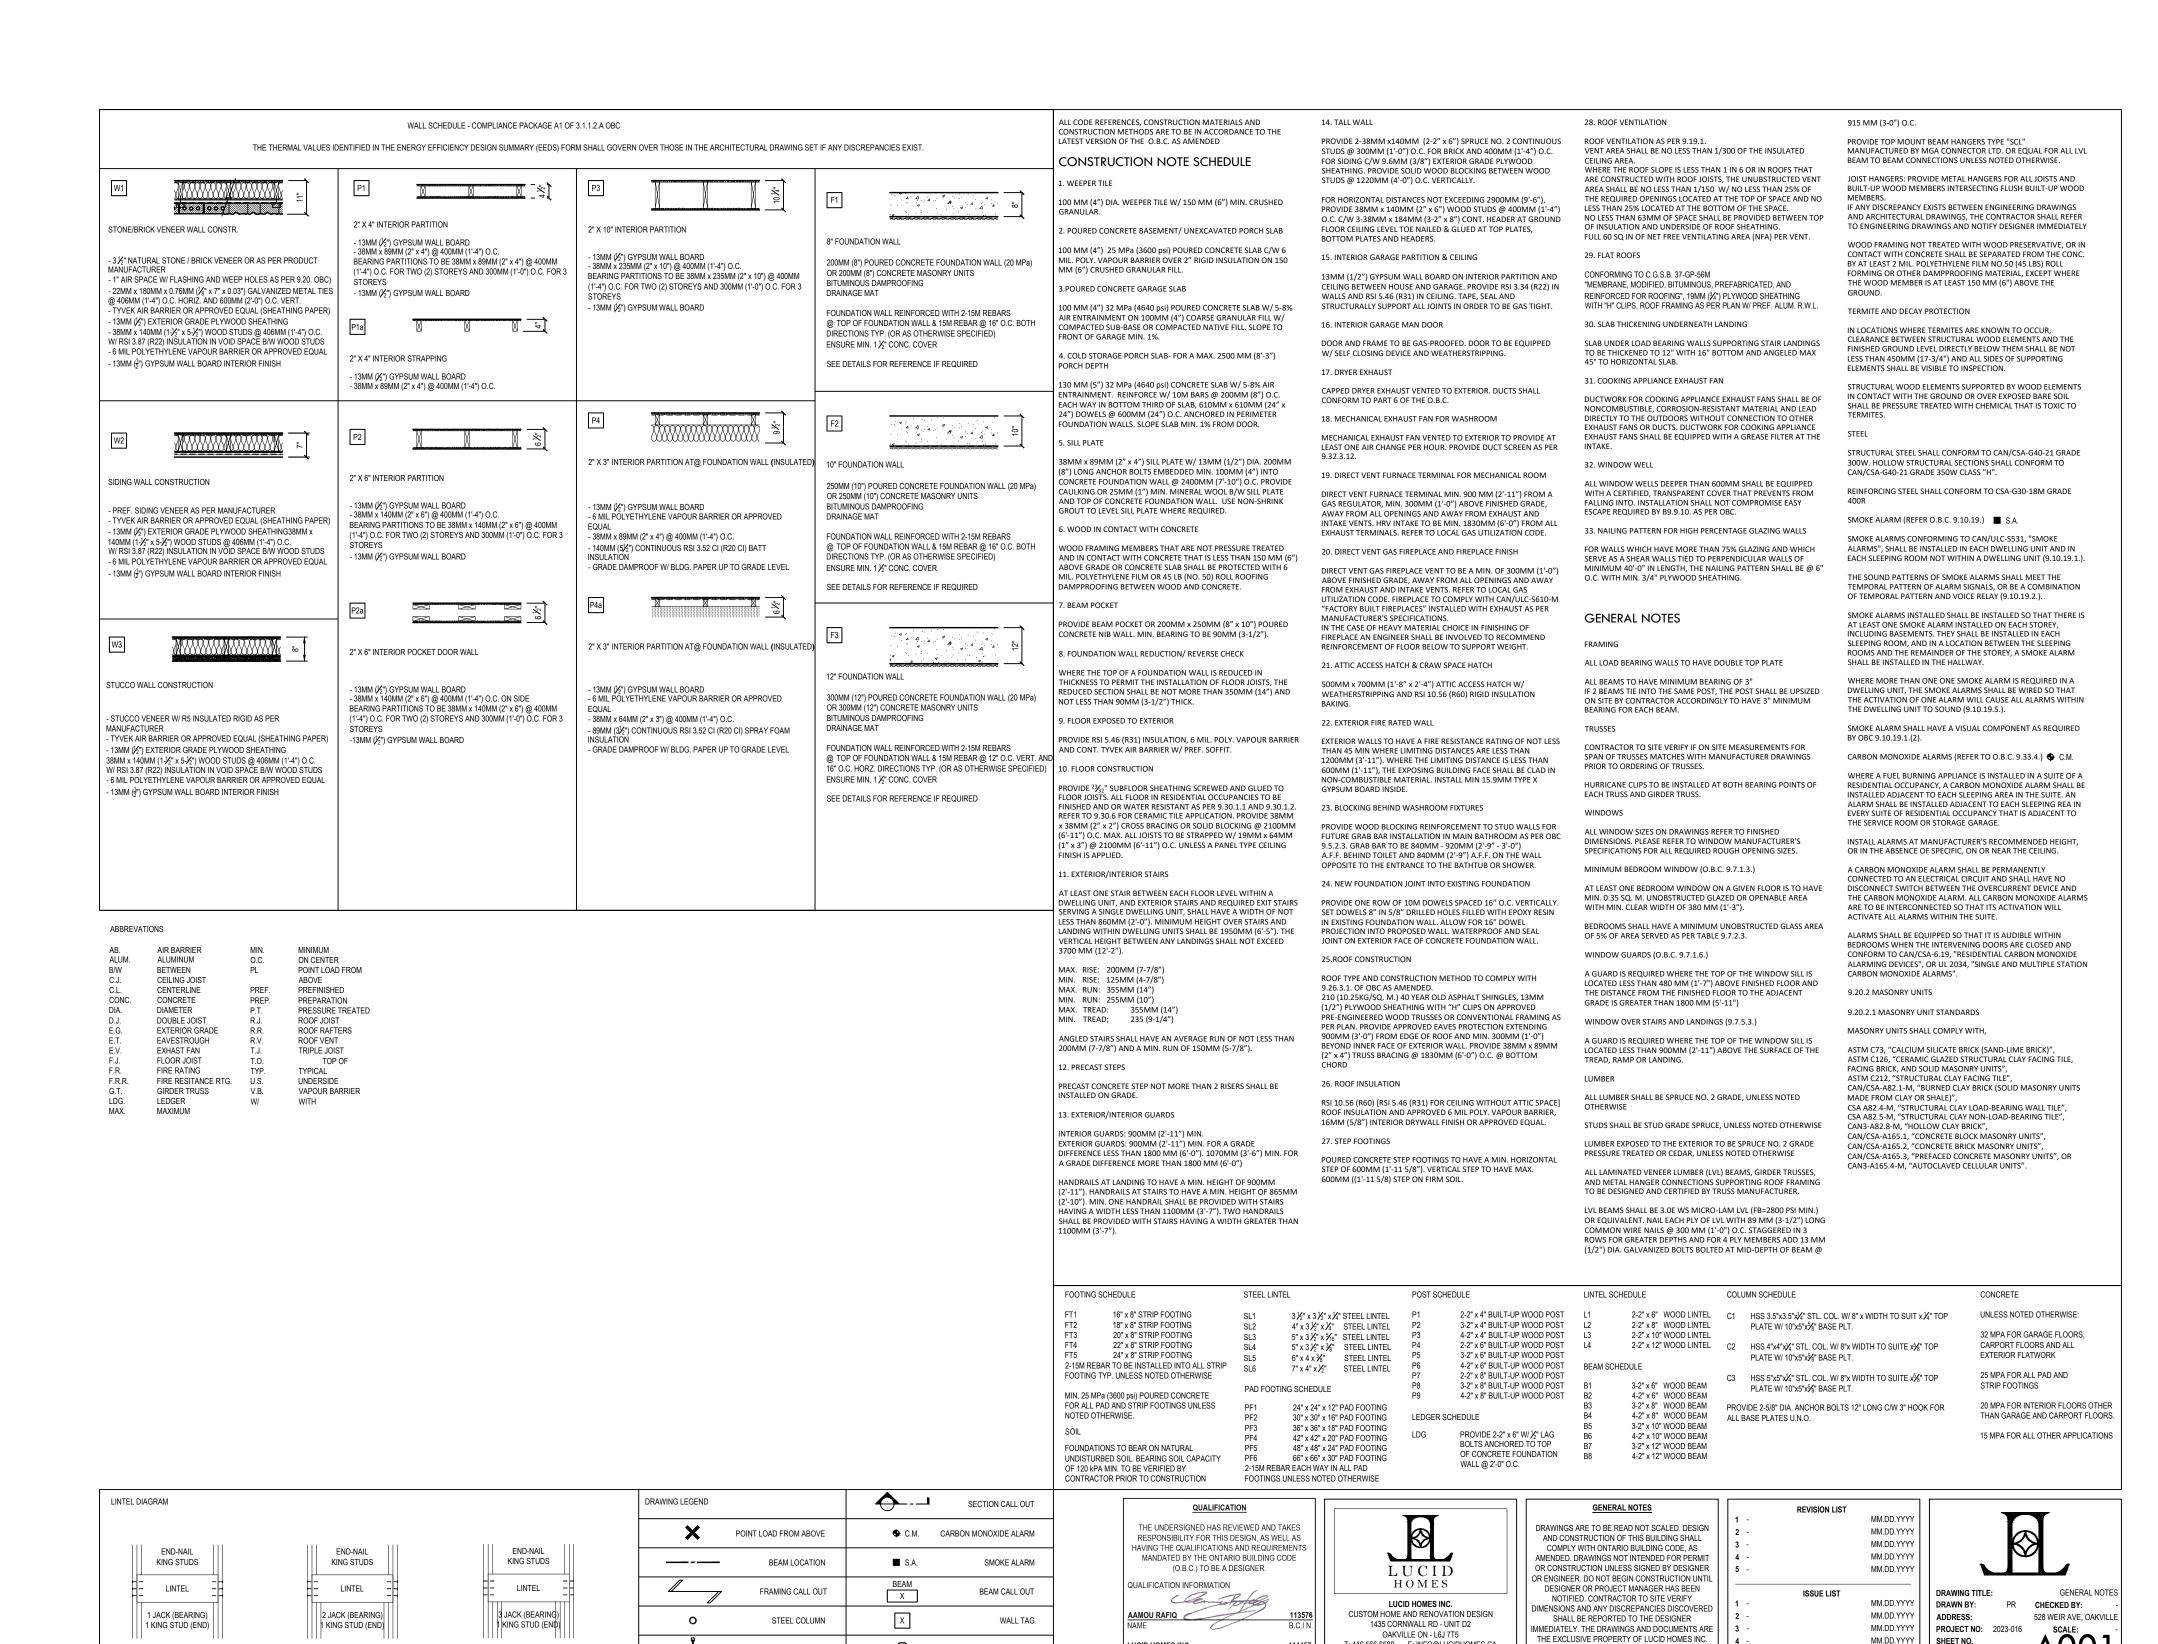

# CONSTRUCTION NOTES CONTRACTOR TO SITE VERIFY IF DIMENSIONS FOR SPAN OF TRUSS MATCH WITH ON SITE CONDITIONS PRIOR TO ORDERING OF TRUSSES. DESIGNER MUST BE NOTIFIED IMMEDIATELY SHOULD THERE BE ANY DISCREPANCIES POINT LOADS FROM GIRDER TRUSSES NOT SHOWN ON DRAWINGS. MANUFACTURER TO ACCOUNT FOR POINT LOADS FROM GIRDER TRUSSES IN LVL DESIGNS ALL BEAMS SHALL HAVE A MINIMUM BEARING OF 4" ALL STEEL COLUMNS TALLER THAN 12'-0" SHALL BE STRAPPED TO WOOD STUDS ANY DISCREPANCIES DISCOVERED SHALL BE REPORTED TO THE DESIGNER IMMEDIATELY