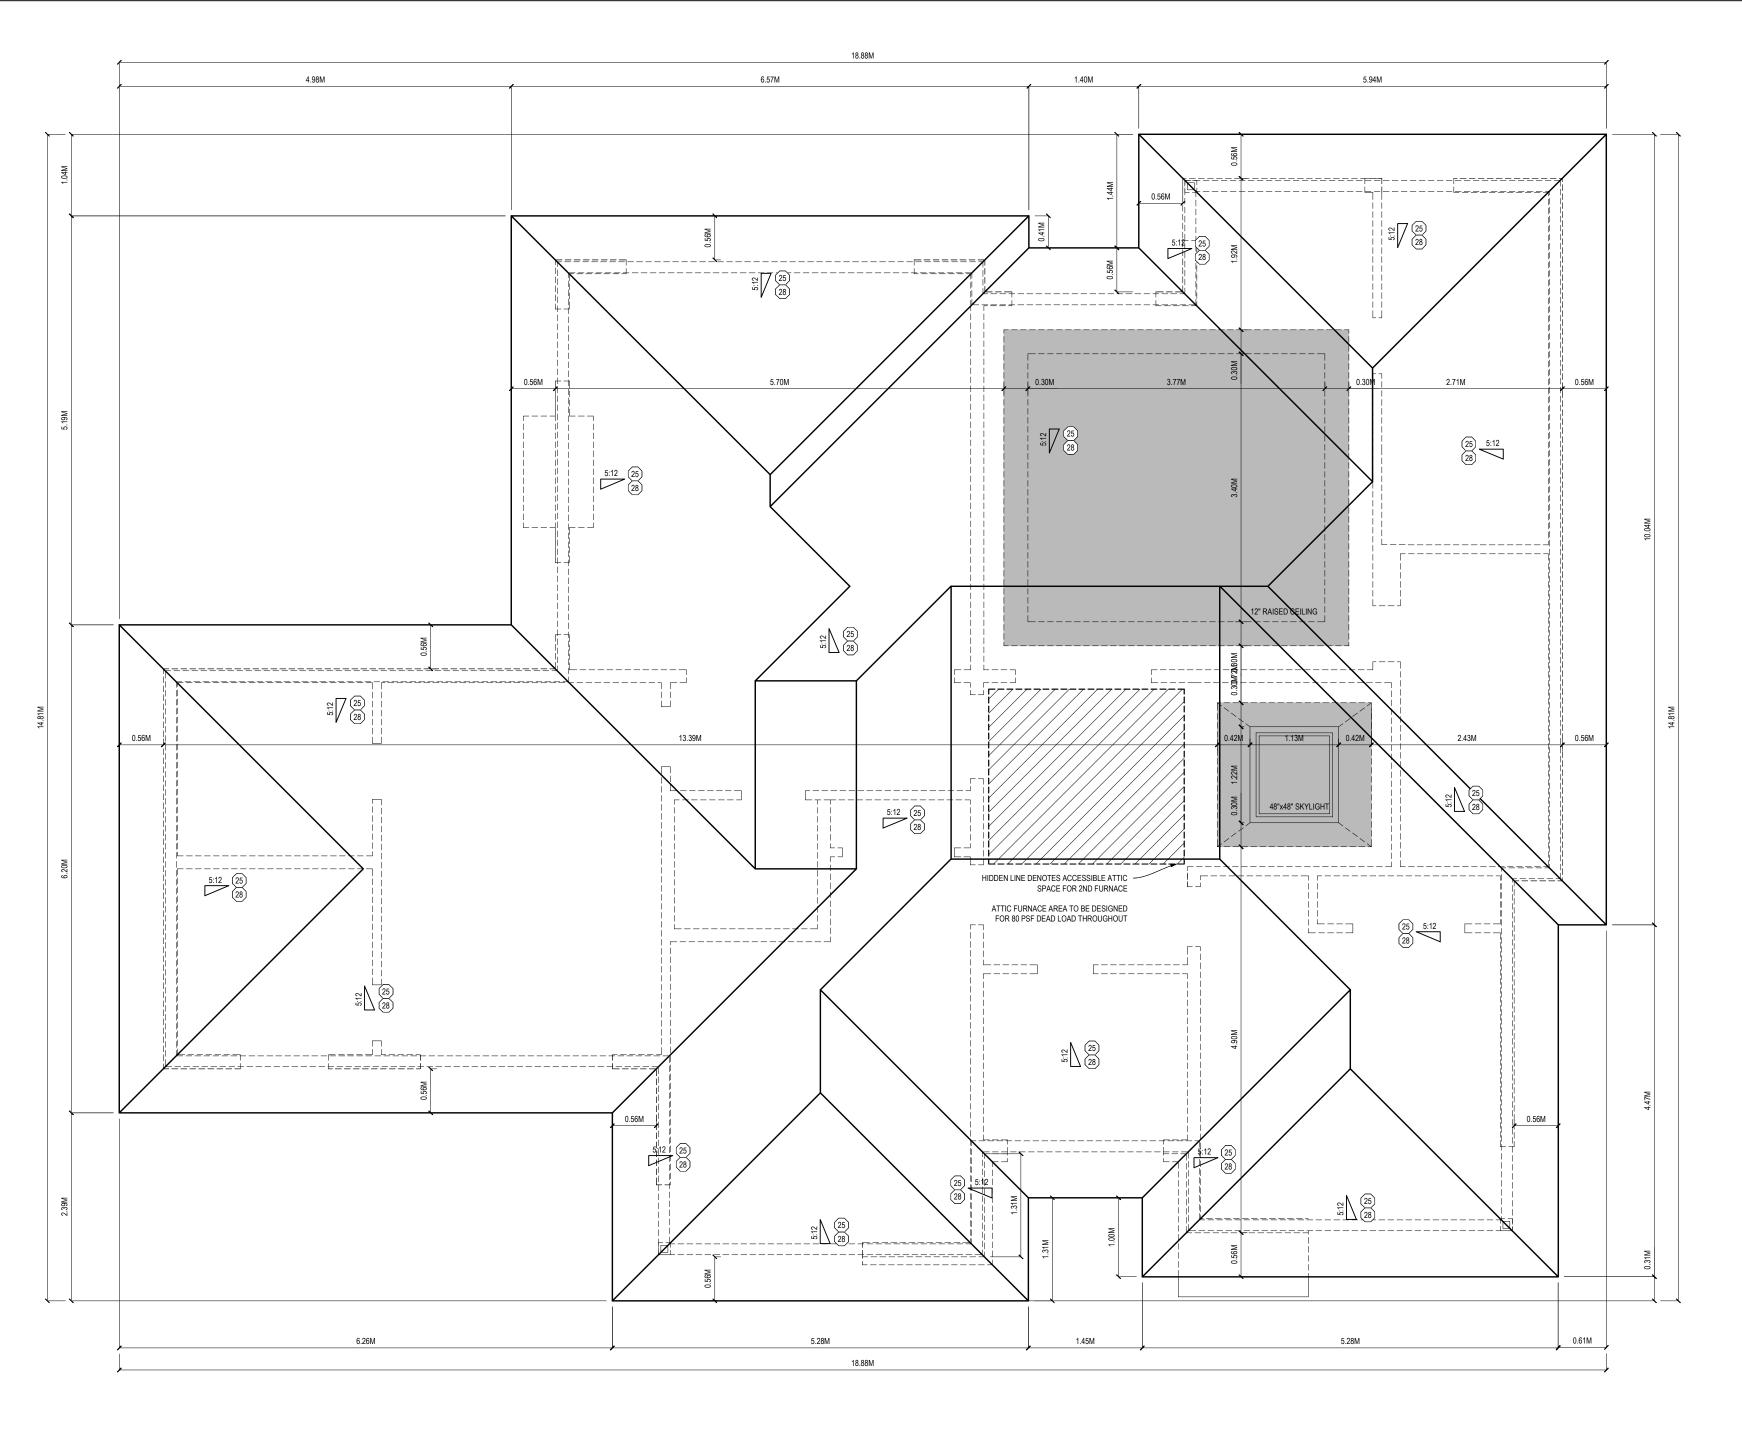

#### 01 - ROOF PLAN

CONSTRUCTION NOTES CONTRACTOR TO SITE VERIFY IF DIMENSIONS FOR SPAN OF TRUSS MATCH WITH ON SITE CONDITIONS PRIOR TO ORDERING OF TRUSSES. DESIGNER MUST BE NOTIFIED IMMEDIATELY SHOULD THERE BE ANY DISCREPANCIES POINT LOADS FROM GIRDER TRUSSES NOT SHOWN ON DRAWINGS. MANUFACTURER TO ACCOUNT FOR POINT LOADS FROM GIRDER TRUSSES IN LVL DESIGNS ALL BEAMS SHALL HAVE A MINIMUM BEARING OF 4" ALL STEEL COLUMNS TALLER THAN 12'-0" SHALL BE STRAPPED TO WOOD STUDS ANY DISCREPANCIES DISCOVERED SHALL BE REPORTED TO THE DESIGNER IMMEDIATELY

GENERAL NOTES

REVISION LIST MM.DD.YYYY MM.DD.YYYY MM.DD.YYYY MM.DD.YYYY MM.DD.YYYY MM.DD.YYYY MM.DD.YYYY

MM.DD.YYYY

MM.DD.YYYY

MM.DD.YYYY

ROOF PLAN DRAWN BY: CHECKED BY: 528 WEIR AVE, OAKVILLE ADDRESS: PROJECT NO: 2023-016 SHEET NO.