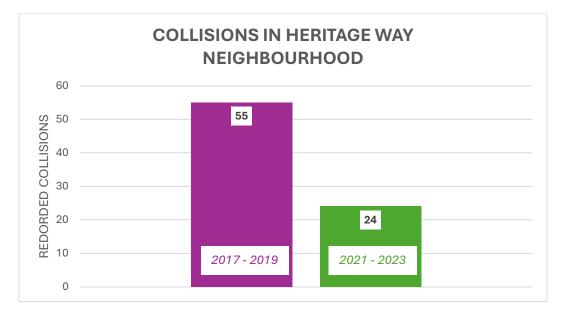

Figure E.1: Total Recorded Collisions in Heritage Way Neighbourhood

## Before the 40km/h Pilot

After 40km/h Speed Limits Implemented

| ate        |           | Number of collisions |          |       |
|------------|-----------|----------------------|----------|-------|
|            | 100       | Intersection         | Midblock | Total |
|            | January   | 1                    | 3        | 4     |
|            | February  | Û                    | 2        | 2     |
|            | March     | 0                    | 2        | 2     |
|            | April     | 0                    | 0        | 0     |
| 2          | May       | 0                    | 0        | 0     |
| 0          | June      | 0                    | 3        | 3     |
| 1          | July      | 0                    | 1        | 1     |
| 7          | August    | 0                    | 0        | 0     |
|            | September | 0                    | 0        | 0     |
|            | October   | 0                    | 0        | 0     |
|            | November  | 0                    | 1        | 1     |
|            | December  | 1                    | 4        | 5     |
| 20         | 17 Total  | 2                    | 16       | 18    |
|            | January   | 0                    | 0        | 0     |
|            | February  | 0                    | 0        | 0     |
|            | March     | 0                    | 3        | 3     |
|            | April     | 0                    | 2        | 2     |
| 2          | May       | 0                    | 1        | 1     |
| 0          | June      | 0                    | 1        | 1     |
| 1          | July      | 0                    | 1        | 1     |
| 8          | August    | 0                    | 1        | 1     |
|            | September | 0                    | 3        | 3     |
|            | October   | 0                    | 0        | 0     |
|            | November  | 1                    | 3        | 4     |
|            | December  | 0                    | 1        | 1     |
| 2018 Total |           | 1                    | 16       | 17    |
|            | January   | 0                    | 1        | 1     |
|            | February  | 0                    | 3        | 3     |
|            | March     | 0                    | 0        | 0     |
|            | April     | 0                    | 3        | 3     |
| 2          | May       | 0                    | 1        | 1     |
| 0          | June      | 0                    | 1        | 1     |
| 1          | July      | 0                    | 3        | 3     |
| 9          | August    | 0                    | 0        | 0     |
|            | September | 0                    | 2        | 2     |
|            | October   | 0                    | 2        | 2     |
|            | November  | 1                    | 1        | 2     |
|            | December  | 0                    | 2        | 2     |
| 2019 Total |           | 1                    | 19       | 20    |
| 3 1        | ear Total | 4                    | 51       | 55    |

| Date         |           | Number of collisions |          |       |  |
|--------------|-----------|----------------------|----------|-------|--|
|              |           | Intersection         | Midblock | Total |  |
|              | January   | 0                    | 0        | 0     |  |
|              | February  | 0                    | 0        | 0     |  |
|              | March     | 2                    | 0        | 2     |  |
|              | April     | 0                    | 0        | 0     |  |
| 2            | May       | 0                    | 1        | 1     |  |
| 0            | June      | 0                    | 0        | 0     |  |
| 2            | July      | 0                    | 0        | 0     |  |
| 1            | August    | 0                    | 1        | 1     |  |
|              | September | 0                    | 1        | 1     |  |
|              | October   | 0                    | 0        | 0     |  |
|              | November  | 0                    | 0        | 0     |  |
|              | December  | 0                    | 2        | 2     |  |
| 202          | 21 Total  | 2                    | 5        | 7     |  |
|              | January   | 0                    | 0        | 0     |  |
|              | February  | 0                    | 2        | 2     |  |
|              | March     | 0                    | 0        | 0     |  |
|              | April     | 0                    | 1        | 1     |  |
| 2            | May       | 0                    | 1        | 1     |  |
| 0            | June      | 0                    | 0        | 0     |  |
| 2            | July      | 0                    | 0        | 0     |  |
| 2            | August    | 0                    | 1        | 1     |  |
|              | September | 0                    | 0        | 0     |  |
|              | October   | 0                    | 0        | 0     |  |
|              | November  | 0                    | 1        | 1     |  |
|              | December  | 0                    | 0        | 0     |  |
| 2022 Total   |           | 0                    | 6        | 6     |  |
|              | January   | 0                    | 1        | 1     |  |
|              | February  | 0                    | 2        | 2     |  |
|              | March     | 0                    | 1        | 1     |  |
|              | April     | 0                    | 1        | 1     |  |
| 2            | May       | 1                    | 0        | 1     |  |
| 0            | June      | 0                    | 2        | 2     |  |
| 2            | July      | 0                    | 0        | 0     |  |
| 3            | August    | 0                    | 1        | 1     |  |
|              | September | 0                    | 0        | 0     |  |
|              | October   | 0                    | 1        | 1     |  |
|              | November  | 0                    | 0        | 0     |  |
|              | December  | 0                    | 1        | 1     |  |
| 202          | 23 Total  | 1                    | 10       | 11    |  |
| 3 Year Total |           | 3                    | 21       | 24    |  |