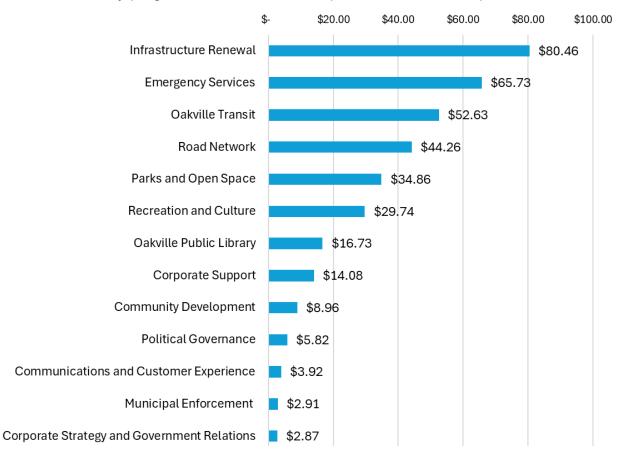

## **KEY FACTS:**

• Details of the tax bill per \$100,000 of assessment are provided below.

The breakdown by program area for the town's portion of \$362.95 is provided below.