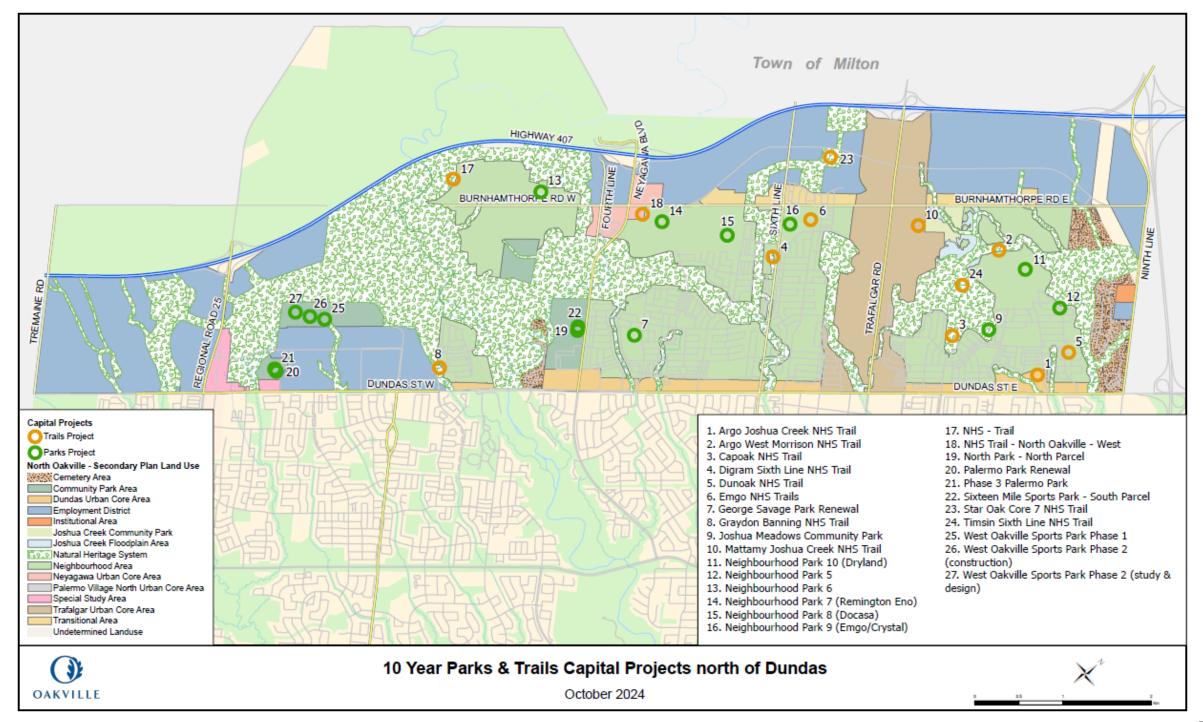

## **BUDGET COMMITTEE REQUEST:**

Provide a map that overlays the 10 year capital projects (particularly the parks/trails) north of Dundas on the secondary plan map showing the exact locations of the projects against the neighbourhoods and street network that is coming into place.

## **KEY FACTS:**

The requested map is provided in this appendix.

## **COMMENTS/OPTIONS:**

The map provided on the next page shows the parks and trails capital projects in the 2025-2034 capital forecast north of Dundas against the neighbourhoods and street network that is coming into place.