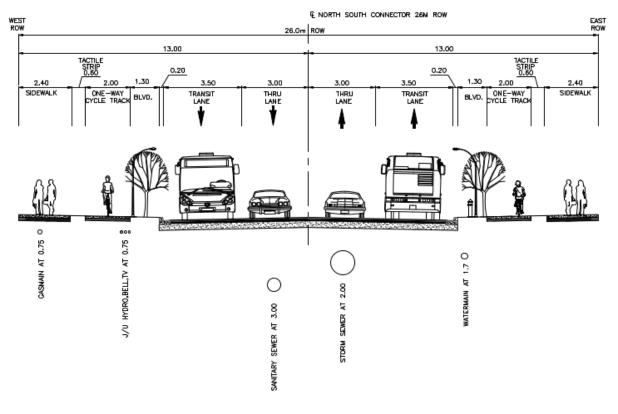

NORTH SOUTH CONNECTOR 26M ROW

NOTES:

1. MINIMUM CURB LANE WITH TO BE CONFIRMED BY OAKVILLE TRANSIT AND OTHER TRANSIT OPERATORS
2. BOULEVARD WIDTH LESS THAN 1.6m MAY NOT BE SUITABLE FOR PLANTING TREES.

| Note:  1. Triculturality is the contraine property of N. J. Burnside & Inscriptura i Irokest The suproduction of                                                                                                        | Nin. | Issue / Revision | Claire | Aith. |  | Г    | •-                             | N.J. Romaldo A. Annocholos Limited                                                      | OAKVILLE MIDTOWN EA                        |             |           |         |  |  |  |
|-------------------------------------------------------------------------------------------------------------------------------------------------------------------------------------------------------------------------|------|------------------|--------|-------|--|------|--------------------------------|-----------------------------------------------------------------------------------------|--------------------------------------------|-------------|-----------|---------|--|--|--|
| any part actions procured consent contraction a covery production.  The contraction shall early utilitizensisms, leavin, and deturns on alleverid report any disresponders or orientations the efficiency to completely |      |                  |        |       |  | 4    | BURNETE                        | 6961 Creditrine Read, Sni 2<br>Missinasupa, Cristin, LSN 990<br>Walgeborg 1 AGS 301-990 | LOCAL ROAD OPTION 2 - 1 SIDED PARKING WITH |             |           |         |  |  |  |
| NOT FOR CONSTRUCTION                                                                                                                                                                                                    |      |                  |        |       |  | L    |                                | water considerate                                                                       | TWO-WAY CYC                                | LE TRACKS   |           |         |  |  |  |
|                                                                                                                                                                                                                         | Н    |                  |        | Н     |  | 1001 |                                |                                                                                         | KK<br>Davids                               | WK KH       | NK 230919 | - Table |  |  |  |
|                                                                                                                                                                                                                         | Н    |                  |        | Н     |  |      | Town of Oakville               |                                                                                         | 300004879                                  | D READ BY   | die       | TYP-4   |  |  |  |
|                                                                                                                                                                                                                         |      |                  |        |       |  |      | Transportation and Engineering |                                                                                         | -                                          | 1 2 V1200 6 | in .      |         |  |  |  |

- NOTES:

  1. MINIMUM CURB LANE WITH TO BE CONFIRMED BY OAVVILLE TRANSIT AND OTHER TRANSIT OPERATORS

  2. BOULEVARD WIDTH LESS THAN 1.6m MAY NOT BE SUITABLE FOR PLANTING TREES.

| to a Trindranding in the contrading property of R. J. Bornsida K. Sesandaha Limited. The superduction of                                                       | á      | Tesue I Revision | Claire | Auth.          |  |  | <b>@</b> Burestoe | <b>.</b> .                     | NJ Surraids & Assessants Limited                                                          | OAKVILLE MIDTOWN EA |                  |           |         |  |
|----------------------------------------------------------------------------------------------------------------------------------------------------------------|--------|------------------|--------|----------------|--|--|-------------------|--------------------------------|-------------------------------------------------------------------------------------------|---------------------|------------------|-----------|---------|--|
| The contractor shall worly all dimensions, locals, and datums on also and squot any diamegannias                                                               | П      |                  |        | $\Box$         |  |  |                   | <b>49</b> Burnetce             | Minimarya, Crisrio, LIN 1890<br>Walnessys, Crisrio, LIN 1890<br>Walnessys I AGE 201, 1892 | MOREN SON           | TH CONNECTOR 26  | to BOW    |         |  |
| or untersect the effective transaction.  Tricebasing is this wast entersheateration conjunction with all other plans and documents applicable to this project. | Н      |                  |        | $\vdash$       |  |  | 1                 | -                              | with more discretification                                                                |                     | IN COURSE TON 25 |           |         |  |
|                                                                                                                                                                | $\Box$ |                  |        | $\blacksquare$ |  |  | 1041              | •                              |                                                                                           | KK                  | WK KH            | WK 230919 | read to |  |
| NOT FOR CONSTRUCTION                                                                                                                                           | Н      |                  |        | $\vdash$       |  |  | 1                 | Town of Oakville               |                                                                                           | 300004879           | CONTRACT         | NO. 0     | TYP.    |  |
|                                                                                                                                                                | $\Box$ |                  |        | $\blacksquare$ |  |  | 1                 | Transportation and Engineering |                                                                                           |                     | 8 10 H1 1000     | 7.5       | IIIF.   |  |