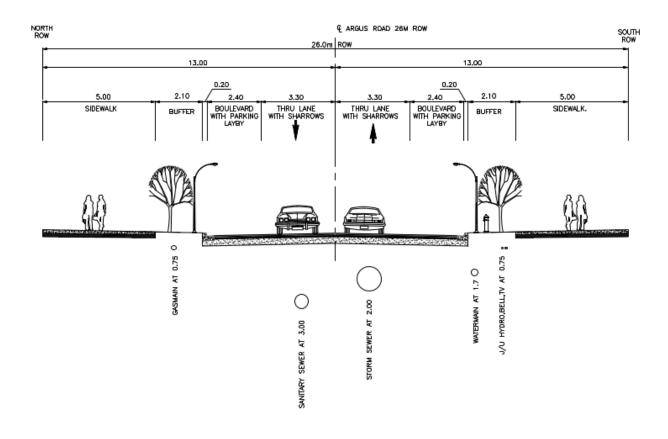

## ARGUS ROAD 26M ROW-HIGH STREET PEDESTRANIZED ROAD

CYCLIST TO USE SHARED LANES WITH VEHICLES

| Name  1. This steading is the annial or property of N. i. Bermaids & Essentials (Limited The approbation of any case added from their sources of this office is safely problem. | No. Issue / Revision | Date Aut |   |  | <b>^</b>         | N.J. Bernellin B. Beanniaine Umilant                                              | OAKVILLE MIDTOWN EA                     |
|---------------------------------------------------------------------------------------------------------------------------------------------------------------------------------|----------------------|----------|---|--|------------------|-----------------------------------------------------------------------------------|-----------------------------------------|
| <ol> <li>The contenter chair welly all dimensions basels, and debute on also and report any disrespondes<br/>or contentes to this office point to construction.</li> </ol>      |                      |          | ∃ |  | BURNEIDE         | Minimange, Crisrin, LIN 950<br>Wilgitane 1,800,300,980<br>with more-discrepations | LOCAL ROAD OFTION 1 - TWO BIDED PARKING |
| <ol> <li>Tile-freelings is tries west unstanderelessation conjunction with all other piece, and discurrents<br/>applicable to tries project.</li> </ol>                         |                      |          | 3 |  |                  |                                                                                   | KK WK KH BK 220078<br>Figures seasons   |
| NOT FOR CONSTRUCTION                                                                                                                                                            |                      |          | ‡ |  | Town of Oakville |                                                                                   | TYP-                                    |