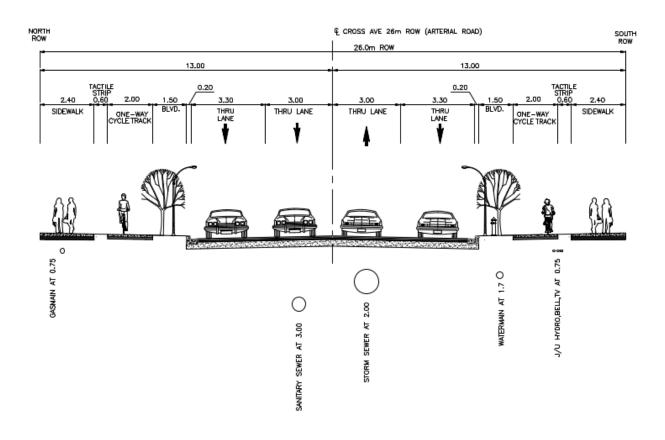

- NOTES:

  1. MINIMUM CURB LANE WITH TO BE CONFIRMED BY OAVAULE TRANSIT AND OTHER TRANSIT OPERATORS

  2. BOULEVARD WIDTH LESS THAN 1.6m MAY NOT BE SUITABLE FOR PLANTING TREES.

CROSS AVE EAST OF NORTH-SOUTH CROSSING

| ╟ | Name<br>1. Televisaring in the contractor property of th. J. Burminin & Essentiates Limited The suprediction of                                    | No. Issue / Revision | Date | Aith.    |  |                          | <b>-</b> .     | N.J. Barralda B. Brassleine Umilad                        | OAKVILLE MIC     | TOWN EA            |             |       |  |  |
|---|----------------------------------------------------------------------------------------------------------------------------------------------------|----------------------|------|----------|--|--------------------------|----------------|-----------------------------------------------------------|------------------|--------------------|-------------|-------|--|--|
|   | The contractor chair worky all dimensions, loads, and datums on also and sport any disresponders or contractors to this office of the contractors. |                      |      | Τ        |  |                          | BURNEIDE       | Mininauga, Ortario, LEN 1890<br>Wilephone 1 AGE 2011 MISO | CROSS AVENUE     | EAST OF NORTH-BOUT | H CROSSING  |       |  |  |
|   | Trio-transpire interprete interpreter conjunity with all other plans and decorate                                                                  |                      |      |          |  |                          |                | with more discretification                                | & CHARTWELL ROAD |                    |             |       |  |  |
|   | application in this project.                                                                                                                       |                      |      | $\vdash$ |  |                          | ···            | KK 1                                                      | VK KH W          | 230919             | - Committee |       |  |  |
|   | NOT FOR CONSTRUCTION                                                                                                                               |                      |      | Τ        |  |                          | Town of Oakvil | e                                                         | 30006975         | COMPACTNO.         | 0           | TYP-2 |  |  |
| L | NOT FOR CONSTRUCTION                                                                                                                               |                      |      |          |  | Transportation and Birgi |                | ation and Engineering                                     |                  | 0 0 V1000 0 B      |             |       |  |  |