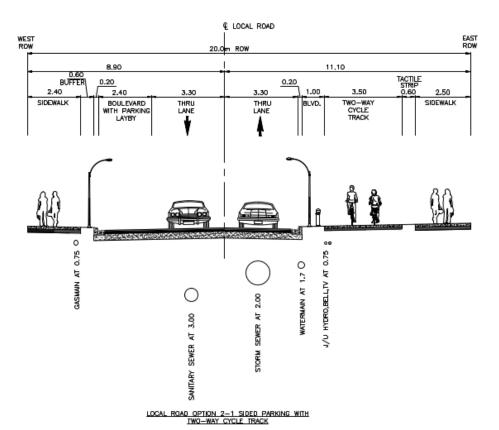

NORTH SOUTH CONNECTOR 26M ROW

NOTES:

1. MINIMUM CURB LANE WITH TO BE CONFIRMED BY OAKVILLE TRANSIT AND OTHER TRANSIT OPERATORS
2. BOULEVARD WIDTH LESS THAN 1.6m MAY NOT BE SUITABLE FOR PLANTING TREES.

| Note:  1. Triculturality is the contraine property of N. J. Burnside & Inscriptura i Irokest The suproduction of                                                                                                        | Nin. | Issue / Revision | Claire | Aith. |  | Г    | •-                             | N.J. Romaldo A. Annocholos Limited                                                      | OAKVILLE MIDTOWN EA                        |             |           |         |  |  |  |
|-------------------------------------------------------------------------------------------------------------------------------------------------------------------------------------------------------------------------|------|------------------|--------|-------|--|------|--------------------------------|-----------------------------------------------------------------------------------------|--------------------------------------------|-------------|-----------|---------|--|--|--|
| any part actions procured consent contraction a covery production.  The contraction shall early utilitizensisms, leavin, and deturns on alleverid report any disresponders or orientations the efficiency to completely |      |                  |        |       |  | 4    | BURNETE                        | 6961 Creditrine Read, Sni 2<br>Missinasupa, Cristin, LSN 990<br>Walgeborg 1 AGS 301-990 | LOCAL ROAD OPTION 2 - 1 SIDED PARKING WITH |             |           |         |  |  |  |
| NOT FOR CONSTRUCTION                                                                                                                                                                                                    |      |                  |        |       |  | L    |                                | water considerate                                                                       | TWO-WAY CYC                                | LE TRACKS   |           |         |  |  |  |
|                                                                                                                                                                                                                         | Н    |                  |        | Н     |  | 1001 |                                |                                                                                         | KK<br>Davids                               | WK KH       | NK 230919 | - Table |  |  |  |
|                                                                                                                                                                                                                         | Н    |                  |        | Н     |  |      | Town of Oakville               |                                                                                         | 300004879                                  | D READ BY   | die       | TYP-4   |  |  |  |
|                                                                                                                                                                                                                         |      |                  |        |       |  |      | Transportation and Engineering |                                                                                         | -                                          | 1 2 V1200 6 | in .      |         |  |  |  |