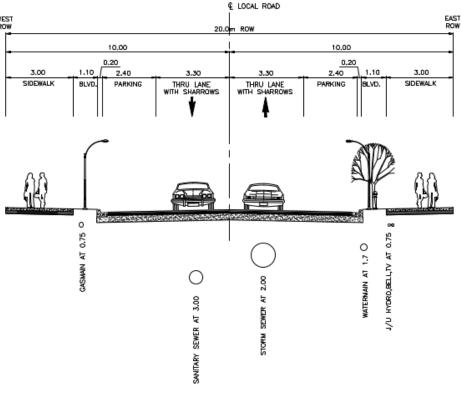

## ARGUS ROAD 26M ROW-HIGH STREET PEDESTRANIZED ROAD

CYCLIST TO USE SHARED LANES WITH VEHICLES

| Name  1. This steading is the annial or property of N. i. Bermaids & Essentials (Limited The approbation of any case added from their sources of this office is safely problem. | No. Issue / Revision | Date Aut |   |  | <b>^</b>         | N.J. Bernellin B. Beanniaine Umilant                                              | OAKVILLE MIDTOWN EA                     |
|---------------------------------------------------------------------------------------------------------------------------------------------------------------------------------|----------------------|----------|---|--|------------------|-----------------------------------------------------------------------------------|-----------------------------------------|
| <ol> <li>The contenter chair welly all dimensions basels, and debute on also and report any disrespondes<br/>or contentes to this office point to construction.</li> </ol>      |                      |          | ∃ |  | BURNEIDE         | Minimange, Crisrin, LIN 950<br>Wilgitane 1,800,300,980<br>with more-discrepations | LOCAL ROAD OFTION 1 - TWO BIDED PARKING |
| <ol> <li>Tile-freelings is tries west unstanderelessation conjunction with all other piece, and discurrents<br/>applicable to tries project.</li> </ol>                         |                      |          | 3 |  |                  |                                                                                   | KK WK KH BK 220078<br>Figures seasons   |
| NOT FOR CONSTRUCTION                                                                                                                                                            |                      |          | ‡ |  | Town of Oakville |                                                                                   | TYP-                                    |

LOCAL ROAD OPTION 1-TWO-SIDED PARKING CYCLIST TO USE SHARED LANES WITH VEHICLES

- NOTES:
  1. MINIMUM CURB LANE WITH TO BE CONFIRMED BY
- OAKVILLE TRANSIT AND OTHER TRANSIT OPERATORS
  2. BOULEVARD WIDTH LESS THAN 1.6m MAY NOT BE SUITABLE FOR PLANTING TREES.