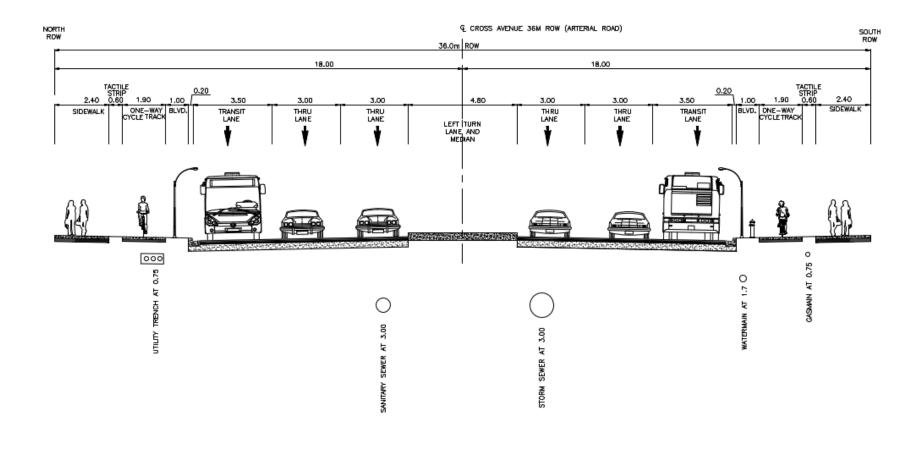

# For information only.

Illustrations are subject to change following the completion of the Functional Servicing Study, to be undertaken in Phase 5 of the Midtown Program.

CROSS AVENUE 36M ROW-MID-BLOCK TREATMENT WEST OF NORTH SOUTH CROSSING

- NOTES:

  1. MINIMUM CURB LANE WITH TO BE CONFIRMED BY OAKVILLE TRANSIT AND OTHER TRANSIT OPERATORS
- BOULEVARD WIDTH LESS THAN 1.6m MAY NOT BE SUITABLE FOR PLANTING TREES.

|                                                                                                                                                                                                              |                      | _    | _     |   |   |                                                                                                                                                                                                                                                                                                                                                                                                                                                                                                                                                                                                                                                                                                                                                                                                                                                                                                                                                                                                                                                                                                                                                                                                                                                                                                                                                                                                                                                                                                                                                                                                                                                                                                                                                                                                                                                                                                                                                                                                                                                                                                                                |                        |                                                                                        |                                          |                 |              |               |  |
|--------------------------------------------------------------------------------------------------------------------------------------------------------------------------------------------------------------|----------------------|------|-------|---|---|--------------------------------------------------------------------------------------------------------------------------------------------------------------------------------------------------------------------------------------------------------------------------------------------------------------------------------------------------------------------------------------------------------------------------------------------------------------------------------------------------------------------------------------------------------------------------------------------------------------------------------------------------------------------------------------------------------------------------------------------------------------------------------------------------------------------------------------------------------------------------------------------------------------------------------------------------------------------------------------------------------------------------------------------------------------------------------------------------------------------------------------------------------------------------------------------------------------------------------------------------------------------------------------------------------------------------------------------------------------------------------------------------------------------------------------------------------------------------------------------------------------------------------------------------------------------------------------------------------------------------------------------------------------------------------------------------------------------------------------------------------------------------------------------------------------------------------------------------------------------------------------------------------------------------------------------------------------------------------------------------------------------------------------------------------------------------------------------------------------------------------|------------------------|----------------------------------------------------------------------------------------|------------------------------------------|-----------------|--------------|---------------|--|
| <ol> <li>Tritudescription the contrading property of A. J. Bornsides &amp; Inspectation in Trice reproduction of<br/>any part aritmet prior written conserved of tritudation is natural provided.</li> </ol> | No. Issue / Revision | Date | Aith. |   |   |                                                                                                                                                                                                                                                                                                                                                                                                                                                                                                                                                                                                                                                                                                                                                                                                                                                                                                                                                                                                                                                                                                                                                                                                                                                                                                                                                                                                                                                                                                                                                                                                                                                                                                                                                                                                                                                                                                                                                                                                                                                                                                                                |                        | R.J. Burnalda A. Innestates Limited                                                    | OAKVILLE N                               | IIDTOWN EA      |              |               |  |
| 3. The productive shall work of discovering books, and delutes on also and send one discovering                                                                                                              |                      |      |       | ] |   | 400                                                                                                                                                                                                                                                                                                                                                                                                                                                                                                                                                                                                                                                                                                                                                                                                                                                                                                                                                                                                                                                                                                                                                                                                                                                                                                                                                                                                                                                                                                                                                                                                                                                                                                                                                                                                                                                                                                                                                                                                                                                                                                                            | SURVEIDE               | Mexicosupe, Crissio, LSN 990                                                           | l                                        |                 |              |               |  |
| or ornisalera to this office prior to complexation.                                                                                                                                                          |                      |      |       | ] | • |                                                                                                                                                                                                                                                                                                                                                                                                                                                                                                                                                                                                                                                                                                                                                                                                                                                                                                                                                                                                                                                                                                                                                                                                                                                                                                                                                                                                                                                                                                                                                                                                                                                                                                                                                                                                                                                                                                                                                                                                                                                                                                                                | •                      | Missinauga, Crisnin, LIN 990<br>Wileyhana 1 AGL 305 9950<br>with rean-discretification | CROSS AVENUE SEM ROW MID BLOCK TREATMENT |                 |              |               |  |
| 3. Trisultaning is to be read and understanded conjunction with all other plans and documents                                                                                                                |                      |      | _     | 1 |   |                                                                                                                                                                                                                                                                                                                                                                                                                                                                                                                                                                                                                                                                                                                                                                                                                                                                                                                                                                                                                                                                                                                                                                                                                                                                                                                                                                                                                                                                                                                                                                                                                                                                                                                                                                                                                                                                                                                                                                                                                                                                                                                                |                        |                                                                                        |                                          |                 |              |               |  |
| applicable in this project.                                                                                                                                                                                  |                      |      | -     | 1 |   | The Control of the Co | •                      |                                                                                        | KK                                       | WK KH           | WK. 2309/9   | manufacture . |  |
|                                                                                                                                                                                                              | <b>—</b>             | -    | -     | 1 |   | e and the same                                                                                                                                                                                                                                                                                                                                                                                                                                                                                                                                                                                                                                                                                                                                                                                                                                                                                                                                                                                                                                                                                                                                                                                                                                                                                                                                                                                                                                                                                                                                                                                                                                                                                                                                                                                                                                                                                                                                                                                                                                                                                                                 |                        |                                                                                        | Properties.                              | CONTRACTINO     | Name of Str. | i             |  |
| NOT FOR CONSTRUCTION                                                                                                                                                                                         | <b>H</b>             |      | -     | 1 |   | Tow                                                                                                                                                                                                                                                                                                                                                                                                                                                                                                                                                                                                                                                                                                                                                                                                                                                                                                                                                                                                                                                                                                                                                                                                                                                                                                                                                                                                                                                                                                                                                                                                                                                                                                                                                                                                                                                                                                                                                                                                                                                                                                                            | wn of Oakville         |                                                                                        | AAAAAA                                   |                 |              |               |  |
| I NOT FOR CONSTRUCTION                                                                                                                                                                                       | H                    | _    | -     | 1 |   |                                                                                                                                                                                                                                                                                                                                                                                                                                                                                                                                                                                                                                                                                                                                                                                                                                                                                                                                                                                                                                                                                                                                                                                                                                                                                                                                                                                                                                                                                                                                                                                                                                                                                                                                                                                                                                                                                                                                                                                                                                                                                                                                | ration and Engineering |                                                                                        | 1000                                     | 0 10 H1 1000 RI | =            |               |  |
|                                                                                                                                                                                                              |                      |      | _     |   |   |                                                                                                                                                                                                                                                                                                                                                                                                                                                                                                                                                                                                                                                                                                                                                                                                                                                                                                                                                                                                                                                                                                                                                                                                                                                                                                                                                                                                                                                                                                                                                                                                                                                                                                                                                                                                                                                                                                                                                                                                                                                                                                                                |                        |                                                                                        |                                          | 3 2 V1000 6     | -            |               |  |
|                                                                                                                                                                                                              |                      |      |       |   |   |                                                                                                                                                                                                                                                                                                                                                                                                                                                                                                                                                                                                                                                                                                                                                                                                                                                                                                                                                                                                                                                                                                                                                                                                                                                                                                                                                                                                                                                                                                                                                                                                                                                                                                                                                                                                                                                                                                                                                                                                                                                                                                                                |                        |                                                                                        |                                          |                 |              |               |  |