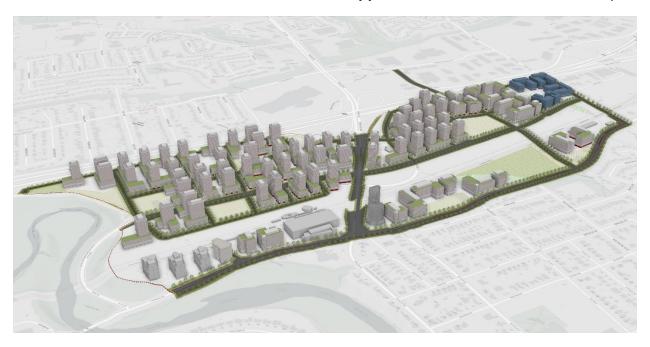

## Appendix E – Midtown Oakville Concepts<sup>1</sup>

Figure 1 Concept showing development at threshold building height

Figure 2 Concept showing development that exceeds threshold building height and remains at or below maximum density per development site. Portions of buildings shown in orange are where height thresholds are exceeded in exchange for a commensurate community benefit.

<sup>&</sup>lt;sup>1</sup> These concepts represent two of <u>many</u> possible scenarios for the development of Midtown Oakville and are based on proposed policy direction provided in the draft OPA.