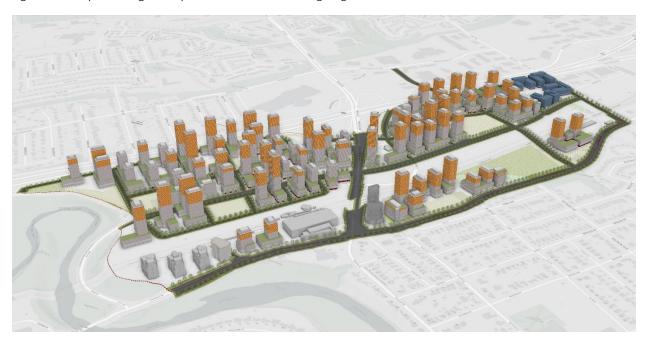

## Appendix E – Midtown Oakville Concepts<sup>1</sup>

Figure 1 Concept showing development at threshold building height

Figure 2 Concept showing development that exceeds threshold building height and remains at or below maximum density per development site. Portions of buildings shown in orange are where height thresholds are exceeded in exchange for a commensurate community benefit.

<sup>&</sup>lt;sup>1</sup> These concepts represent two of <u>many</u> possible scenarios for the development of Midtown Oakville and are based on proposed policy direction provided in the draft OPA.