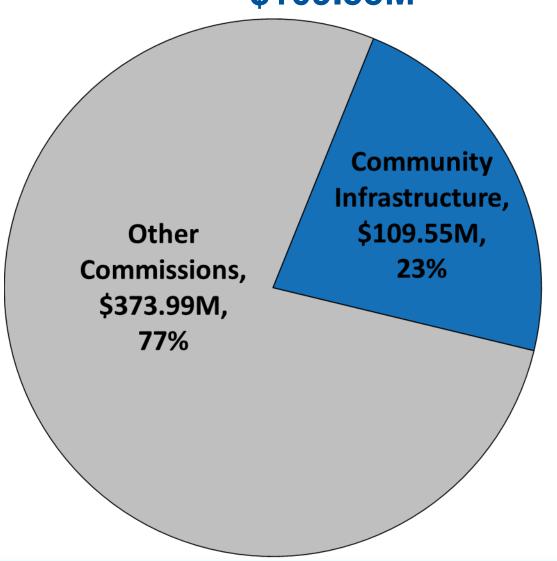

#### 2025 Budget By Council Strategic Priority

2025 Gross Operating Budget \$109.55M