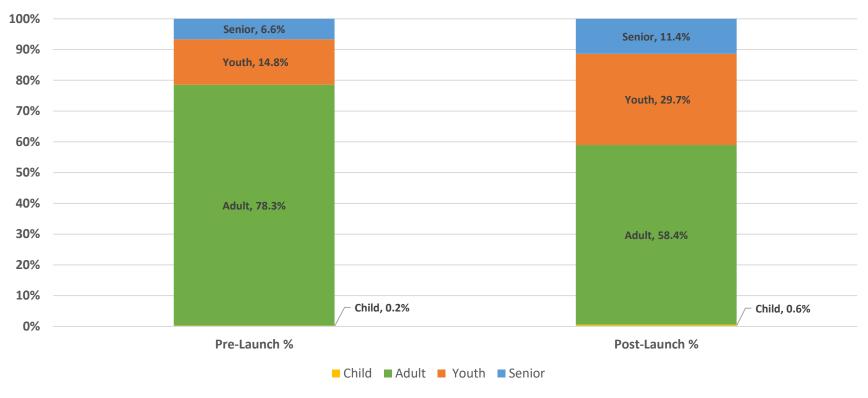

- \$1.09M impact free transit (youth/senior) already incorporated into 2023/2024 base budget
- Approximately \$34M of revenue loss over 2025-2029 period based on continued free fare for

<sup>\*</sup> first full year of free transit for youth & senior