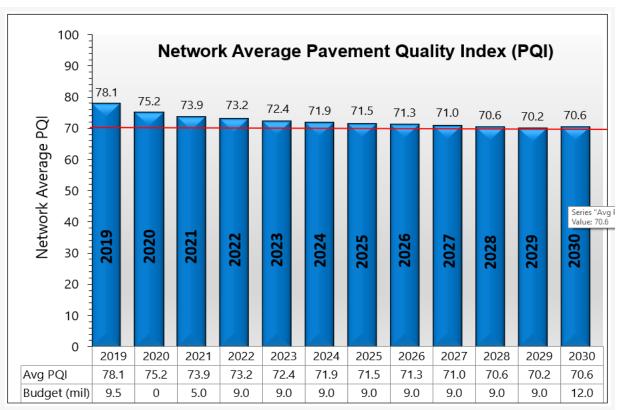

#### **Key program outcomes**

**66** 82% resident satisfaction with winter operations

84% of residents satisfied with road and sidewalk services

88% Assets maintained in good / fair condition

91% of all town roads are at sufficient pavement quality