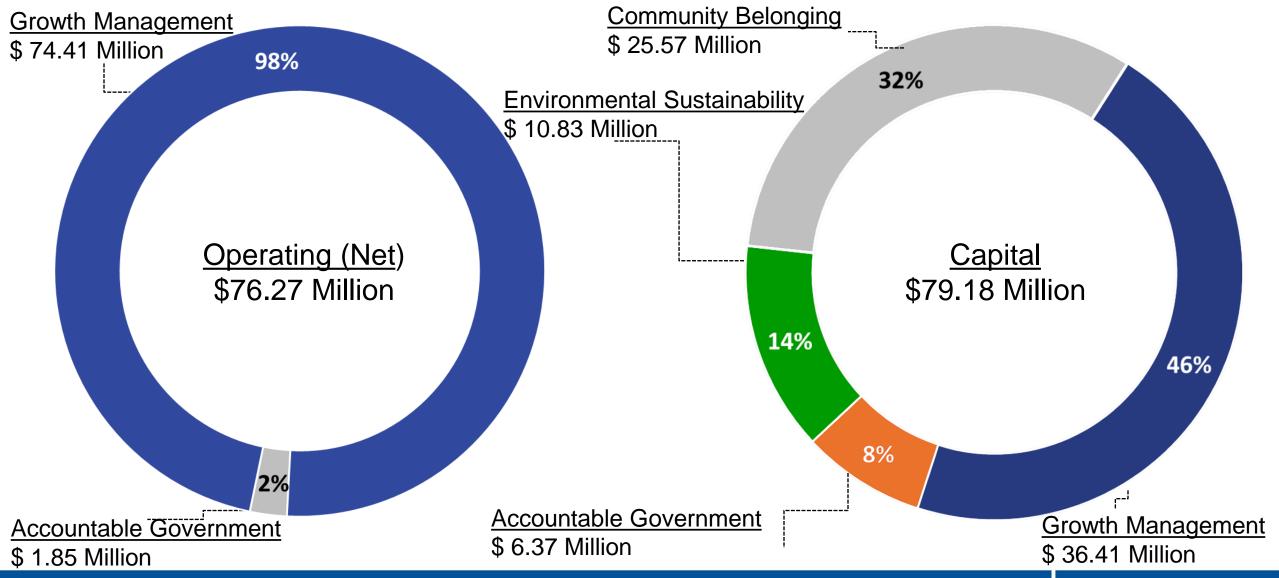

#### 2025 Budget By Council Strategic Priority

2025 Gross Operating Budget \$109.55M

#### **2025 Capital Budget, \$79.18M**