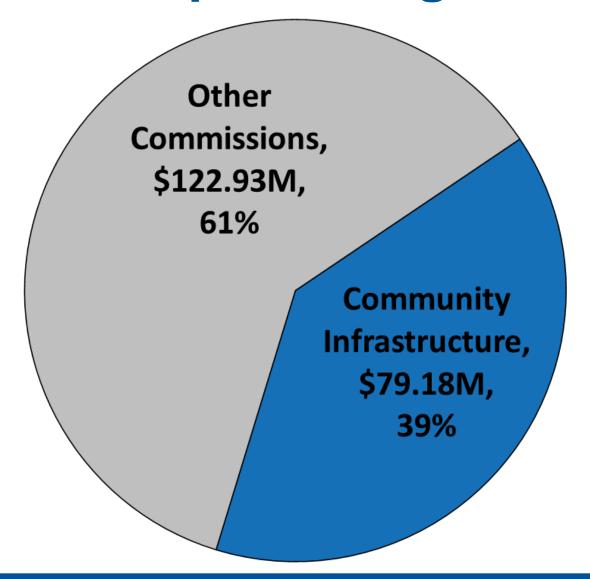

nt Begin Transit facility expansion Plans per O.Reg. 588/17 plan to complete 2026 Implement AM Decision support software tool

## Our 2025 Budget Proposal



#### 2025 Budget By Council Strategic Priority



2025 Gross Operating Budget \$109.55M













#### New operating funding in 2025 Budget

#### Infrastructure Planning (Transportation & Engineering)

- Inspector, Engineering Capital Projects (1.0 FTE)
- Traffic Safety Specialist to support Automated Speed Enforcement (0.5 FTE)

#### **Transit**

- Transit Operational Planner (1.0 FTE)
- Convert full-time Utility Service position to part-time positions.

#### Infrastructure Maintenance (Road & Works)

Convert part-time Crossing Guard Coordinator to full-time



## Capital Budget Overview



#### **2025 Capital Budget, \$79.18M**



#### **2025 Capital Budget, \$79.18M**



#### **2025 Capital Project Highlights**

| Growth Management                                                   | Community<br>Belonging                                   | Environmental<br>Sustainability                                 | Accountable<br>Government                                         |
|---------------------------------------------------------------------|----------------------------------------------------------|-----------------------------------------------------------------|-------------------------------------------------------------------|
| \$4.2 million for Burloak Dr<br>Grade Separation                    | \$3 million in traffic calming, and road safety programs | \$0.7 million for storm sewer rehab and improvements