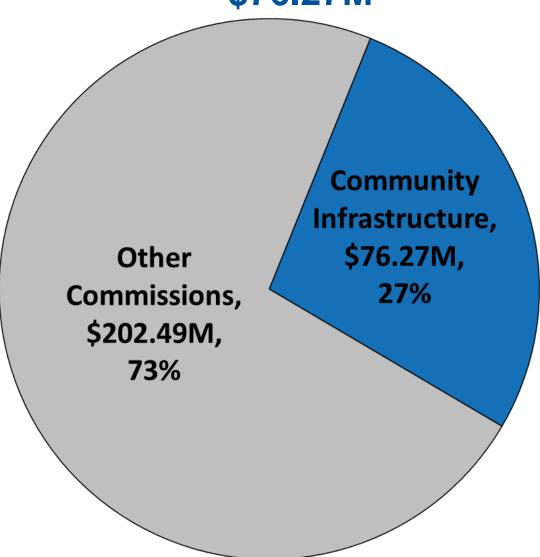

Five-Year Business Plan</li> <li>Complete Midtown Implementation Program</li> <li>Construction of 15 PXOs</li> </ul> | <ul> <li>Engage public on the 2026 Transit Annual Service Plan</li> <li>Traffic calming at 8 schools</li> </ul> |  |  |  |  |  |  |

#### Our actions in 2025

#### **Environmental Sustainability Accountable Government** Stormwater Fee Feasibility Tablet Deployment in Fleet for Winter Operations Service Study Implementation **Improvements** Begin operating 40' electric Complete Proposed Level of buses Service for Asset Management Begin Transit facility expansion Plans per O.Reg. 588/17 plan to complete 2026 Implement AM Decision support software tool

## Our 2025 Budget Proposal



#### 2025 Budget By Council Strategic Priority



2025 Gross Operating Budget \$109.55M













#### New operating funding in 2025 Budget

#### Infrastructure Planning (Transportation & Engineering)

- Inspector, Engineering Capital Projects (1.0 FTE)
- Traffic Safety Specialist to support Automated Speed Enforcement (0.5 FTE)

#### **Transit**

- Transit Operational Planner (1.0 FTE)
- Convert full-time Utility Service position to part-time positions.

#### Infrastructure Maintenance (Road & Works)

Convert part-time Crossing Guard Coordinator to full-time



## Capital Budget Overview



#### **2025 Capital Budget, \$79.18M**



#### **2025 Capital Budget, \$79.18M**



#### **2025 Capital Project Highlights**

| Growth Management                                                   | Community<br>Belonging                                   | Environmental<br>Sustainability