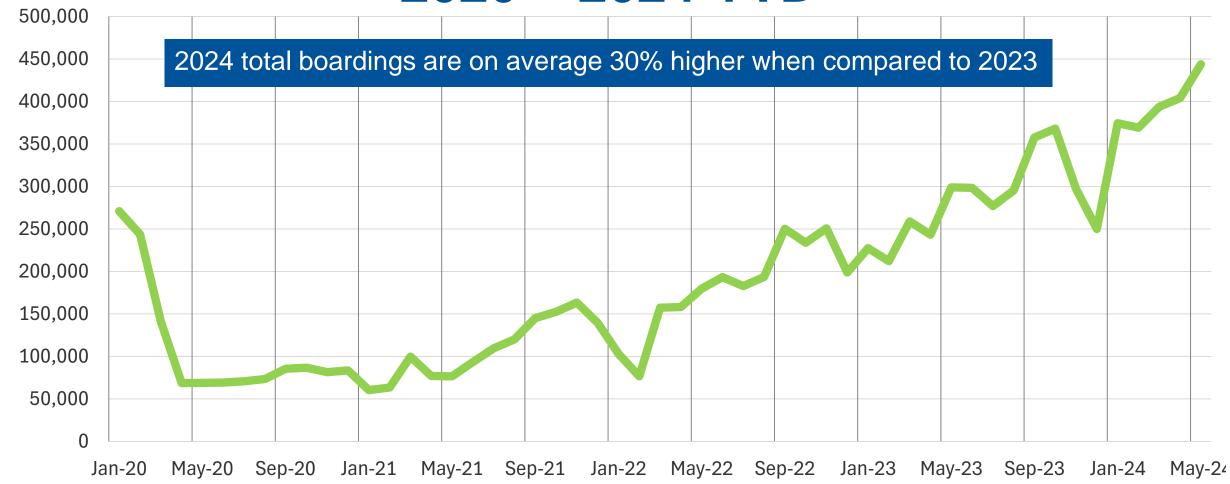

#### **Transit Ridership &**

|       | Tap Ridership Forecast ('000s) |                                              |                                                               |                                                                                                                                           |                                                                                                                                                                              |                                                                                                                                                                                                                 |
|-------|--------------------------------|----------------------------------------------|---------------------------------------------------------------|-------------------------------------------------------------------------------------------------------------------------------------------|------------------------------------------------------------------------------------------------------------------------------------------------------------------------------|-----------------------------------------------------------------------------------------------------------------------------------------------------------------------------------------------------------------|
| 2023  | 2024                           | 2025                                         | 2026                                                          | 2027                                                                                                                                      | 2028                                                                                                                                                                         | 2029                                                                                                                                                                                                            |
| 1,707 | 1,758(                         | 1,974                                        | 2,099                                                         | 2,240                                                                                                                                     | 2,386                                                                                                                                                                        | 2,536                                                                                                                                                                                                           |
| 844   | 945                            | 1,041                                        | 1,107                                                         | 1,181                                                                                                                                     | 1,258                                                                                                                                                                        | 1,337                                                                                                                                                                                                           |
| 331   | 477                            | 520                                          | 553                                                           | 590                                                                                                                                       | 629                                                                                                                                                                          | 669                                                                                                                                                                                                             |
| 29    | 48                             | 54                                           | 57                                                            | 61                                                                                                                                        | 65                                                                                                                                                                           | 69                                                                                                                                                                                                              |
| 2,911 | 3,228                          | 3,589                                        | 3,816                                                         | 4,072                                                                                                                                     | 4,338                                                                                                                                                                        | 4,611                                                                                                                                                                                                           |
|       | 1,707<br>844<br>331<br>29      | 1,707 1,758 (<br>844 945<br>331 477<br>29 48 | 1,707 1,758 1,974<br>844 945 1,041<br>331 477 520<br>29 48 54 | 1,707     1,758     1,974     2,099       844     945     1,041     1,107       331     477     520     553       29     48     54     57 | 1,707     1,758     1,974     2,099     2,240       844     945     1,041     1,107     1,181       331     477     520     553     590       29     48     54     57     61 | 1,707     1,758     1,974     2,099     2,240     2,386       844     945     1,041     1,107     1,181     1,258       331     477     520     553     590     629       29     48     54     57     61     65 |

- \$1.09M impact free transit (youth/senior) already incorporated into 2023/2024 base budget
- Approximately \$34M of revenue loss over 2025-2029 period based on continued free fare for