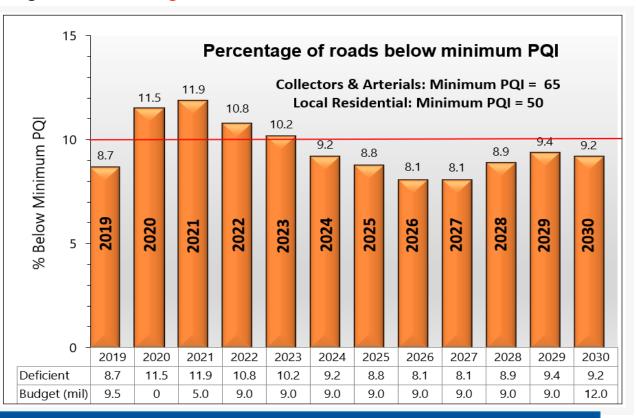

#### **Key program outcomes**

**66** 82% resident satisfaction with winter operations

84% of residents satisfied with road and sidewalk services

88% Assets maintained in good / fair condition

91% of all town roads are at sufficient pavement quality