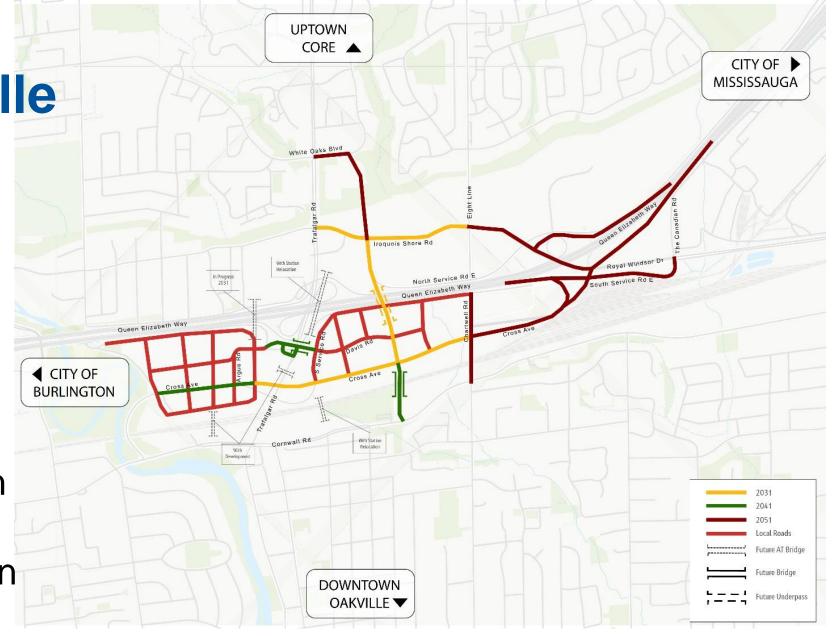

## Request #3 Midtown Oakville

Town 10-year forecast includes \$120M improvement

Region / Province improvements required

Midtown Implementation
Program will review
Phasing of transportation
infrastructure needs