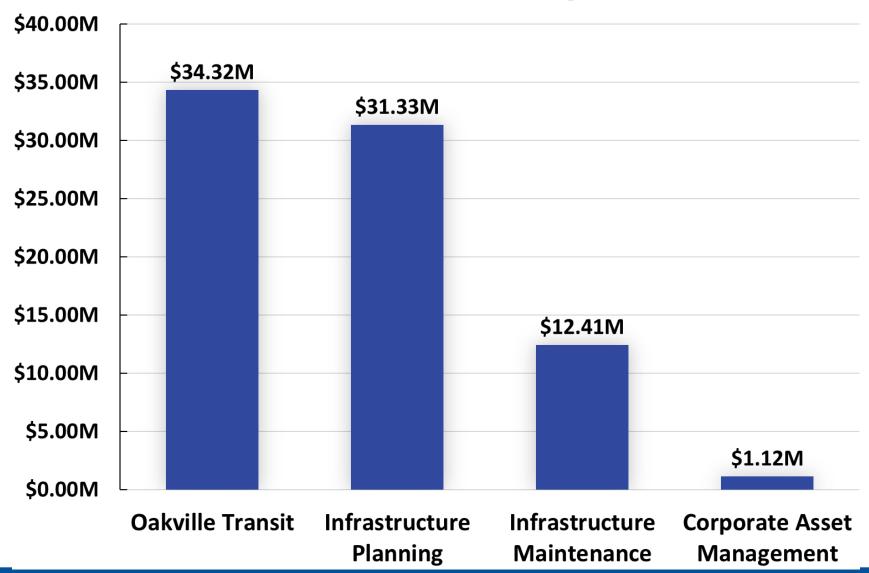

#### **2025 Capital Project Highlights**

| Growth Management                                                   | Community<br>Belonging                                   | Environmental<br>Sustainability                                 | Accountable<br>Government                                         |
|---------------------------------------------------------------------|----------------------------------------------------------|-----------------------------------------------------------------|-------------------------------------------------------------------|
| \$4.2 million for Burloak Dr<br>Grade Separation                    | \$3 million in traffic calming, and road safety programs | \$0.7 million for storm sewer rehab and improvements            | \$0.8 million in assessments, studies, condition assessments      |
| \$6.2 million for road resurfacing and preservation program         |                                                          | \$4.4 million for the Transit electric charging infrastructure  | \$0.2 million - development of Stormwater fee implementation plan |
| \$3.1 million for traffic management, PXO, & traffic signal program |                                                          | \$2.6 million in<br>Stormwater Drainage<br>& Ditch Improvements |                                                                   |
| \$9.8 million for Transit vehicle expansion                         |                                                          |                                                                 |                                                                   |