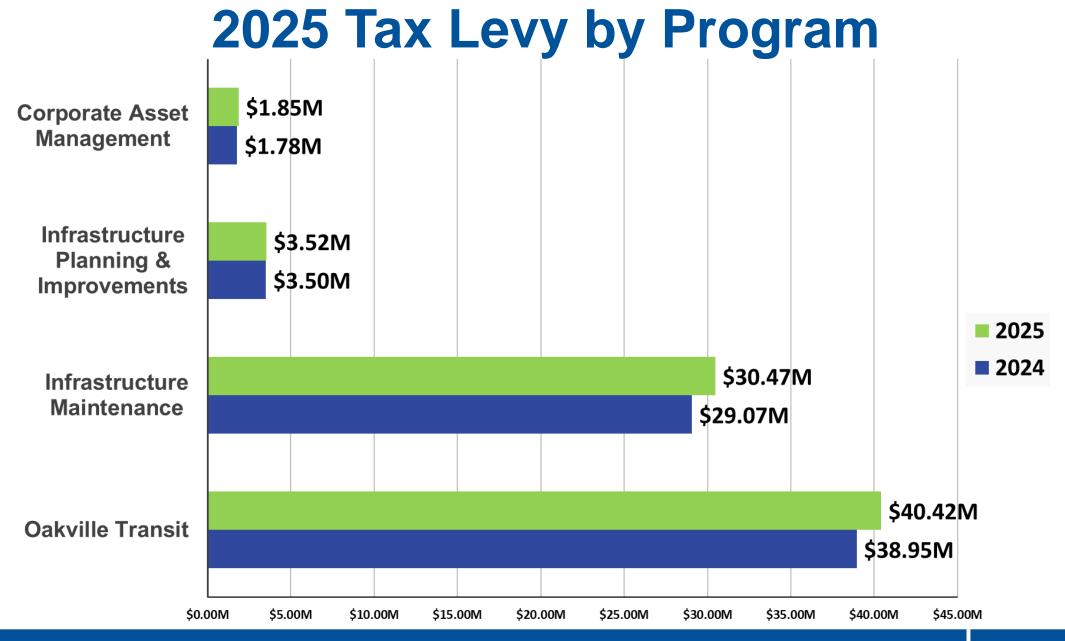

#### 2025 Budget By Council Strategic Priority

2025 Gross Operating Budget \$109.55M