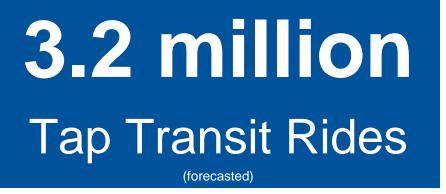

#### **Transit Ridership &**

|       | Tap Ridership Forecast ('000s) |                                              |                                                               |                                                                                                                                           |                                                                                                                                                                              |                                                                                                                                                                                                                 |
|-------|--------------------------------|----------------------------------------------|---------------------------------------------------------------|-------------------------------------------------------------------------------------------------------------------------------------------|------------------------------------------------------------------------------------------------------------------------------------------------------------------------------|-----------------------------------------------------------------------------------------------------------------------------------------------------------------------------------------------------------------|
| 2023  | 2024                           | 2025                                         | 2026                                                          | 2027                                                                                                                                      | 2028                                                                                                                                                                         | 2029                                                                                                                                                                                                            |
| 1,707 | 1,758(                         | 1,974                                        | 2,099                                                         | 2,240                                                                                                                                     | 2,386                                                                                                                                                                        | 2,536                                                                                                                                                                                                           |
| 844   | 945                            | 1,041                                        | 1,107                                                         | 1,181                                                                                                                                     | 1,258                                                                                                                                                                        | 1,337                                                                                                                                                                                                           |
| 331   | 477                            | 520                                          | 553                                                           | 590                                                                                                                                       | 629                                                                                                                                                                          | 669                                                                                                                                                                                                             |
| 29    | 48                             | 54                                           | 57                                                            | 61                                                                                                                                        | 65                                                                                                                                                                           | 69                                                                                                                                                                                                              |
| 2,911 | 3,228                          | 3,589                                        | 3,816                                                         | 4,072                                                                                                                                     | 4,338                                                                                                                                                                        | 4,611                                                                                                                                                                                                           |
|       | 1,707<br>844<br>331<br>29      | 1,707 1,758 (<br>844 945<br>331 477<br>29 48 | 1,707 1,758 1,974<br>844 945 1,041<br>331 477 520<br>29 48 54 | 1,707     1,758     1,974     2,099       844     945     1,041     1,107       331     477     520     553       29     48     54     57 | 1,707     1,758     1,974     2,099     2,240       844     945     1,041     1,107     1,181       331     477     520     553     590       29     48     54     57     61 | 1,707     1,758     1,974     2,099     2,240     2,386       844     945     1,041     1,107     1,181     1,258       331     477     520     553     590     629       29     48     54     57     61     65 |