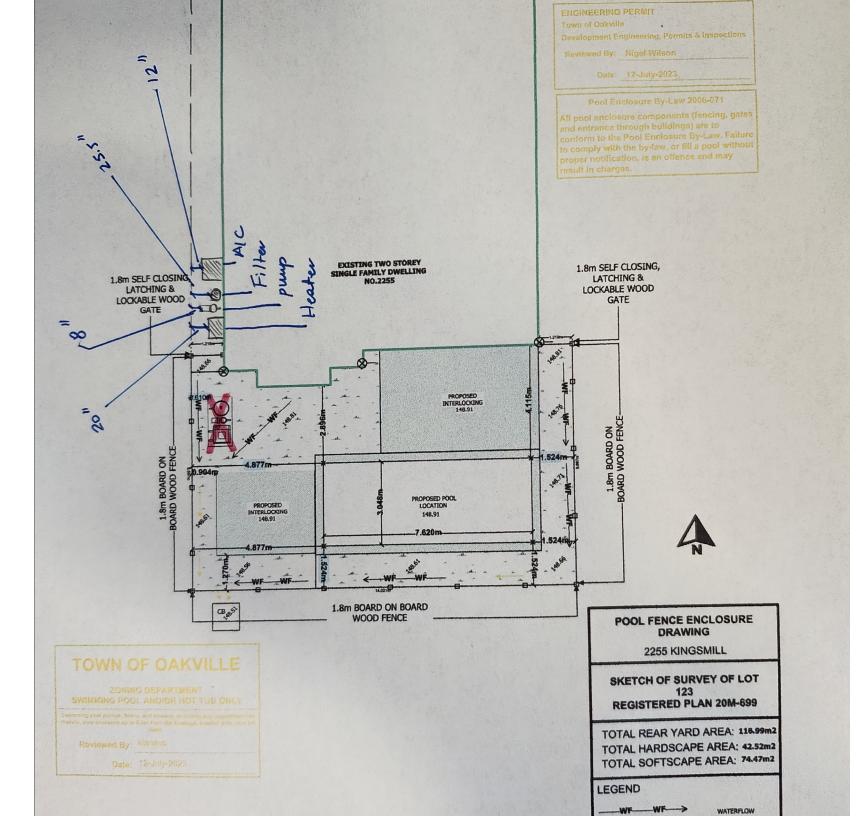

## Oakville 8 August 2024

Committee of Adjustment

Re: 2255 Kingsmill Crescent, Oakville, L6M 3X8

Pool equipment & AC location less than 0.6m from Property Line.

To Whom It May Concern,

I am aware that the pool equipment and its concrete base as well as the A/C are located less than 0.6m from the fence line and I have no objections to the proposal or the variances applied for.

Regards

MATHEW & AMANDA VAINO

Regards

MICHEL & SANDRA BABIN

Regards

## VALDEMAR & MARIA SANTOS