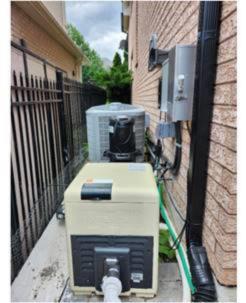

## Oakville 8 August 2024

Committee of Adjustment

Re: 2255 Kingsmill Crescent, Oakville, L6M 3X8

Pool equipment & AC location less than 0.6m from Property Line.

To Whom It May Concern,

I am aware that the pool equipment and its concrete base as well as the A/C are located less than 0.6m from the fence line and I have no objections to the proposal or the variances applied for.

Regards

MATHEW & AMANDA VAINO

Regards

MICHEL & SANDRA BABIN

Regards

## VALDEMAR & MARIA SANTOS