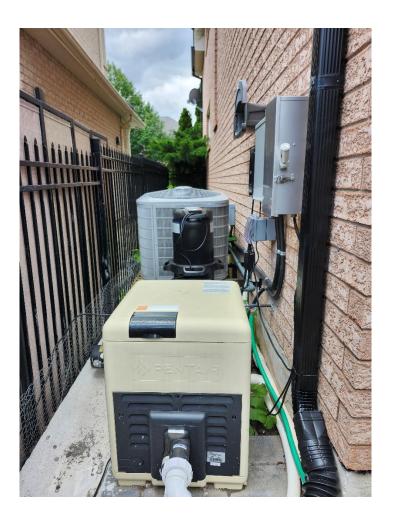

## Oakville 8 August 2024

Committee of Adjustment

Re: 2255 Kingsmill Crescent, Oakville, L6M 3X8

Pool equipment & AC location less than 0.6m from Property Line.

To Whom It May Concern,

I am aware that the pool equipment and its concrete base as well as the A/C are located less than 0.6m from the fence line and I have no objections to the proposal or the variances applied for.