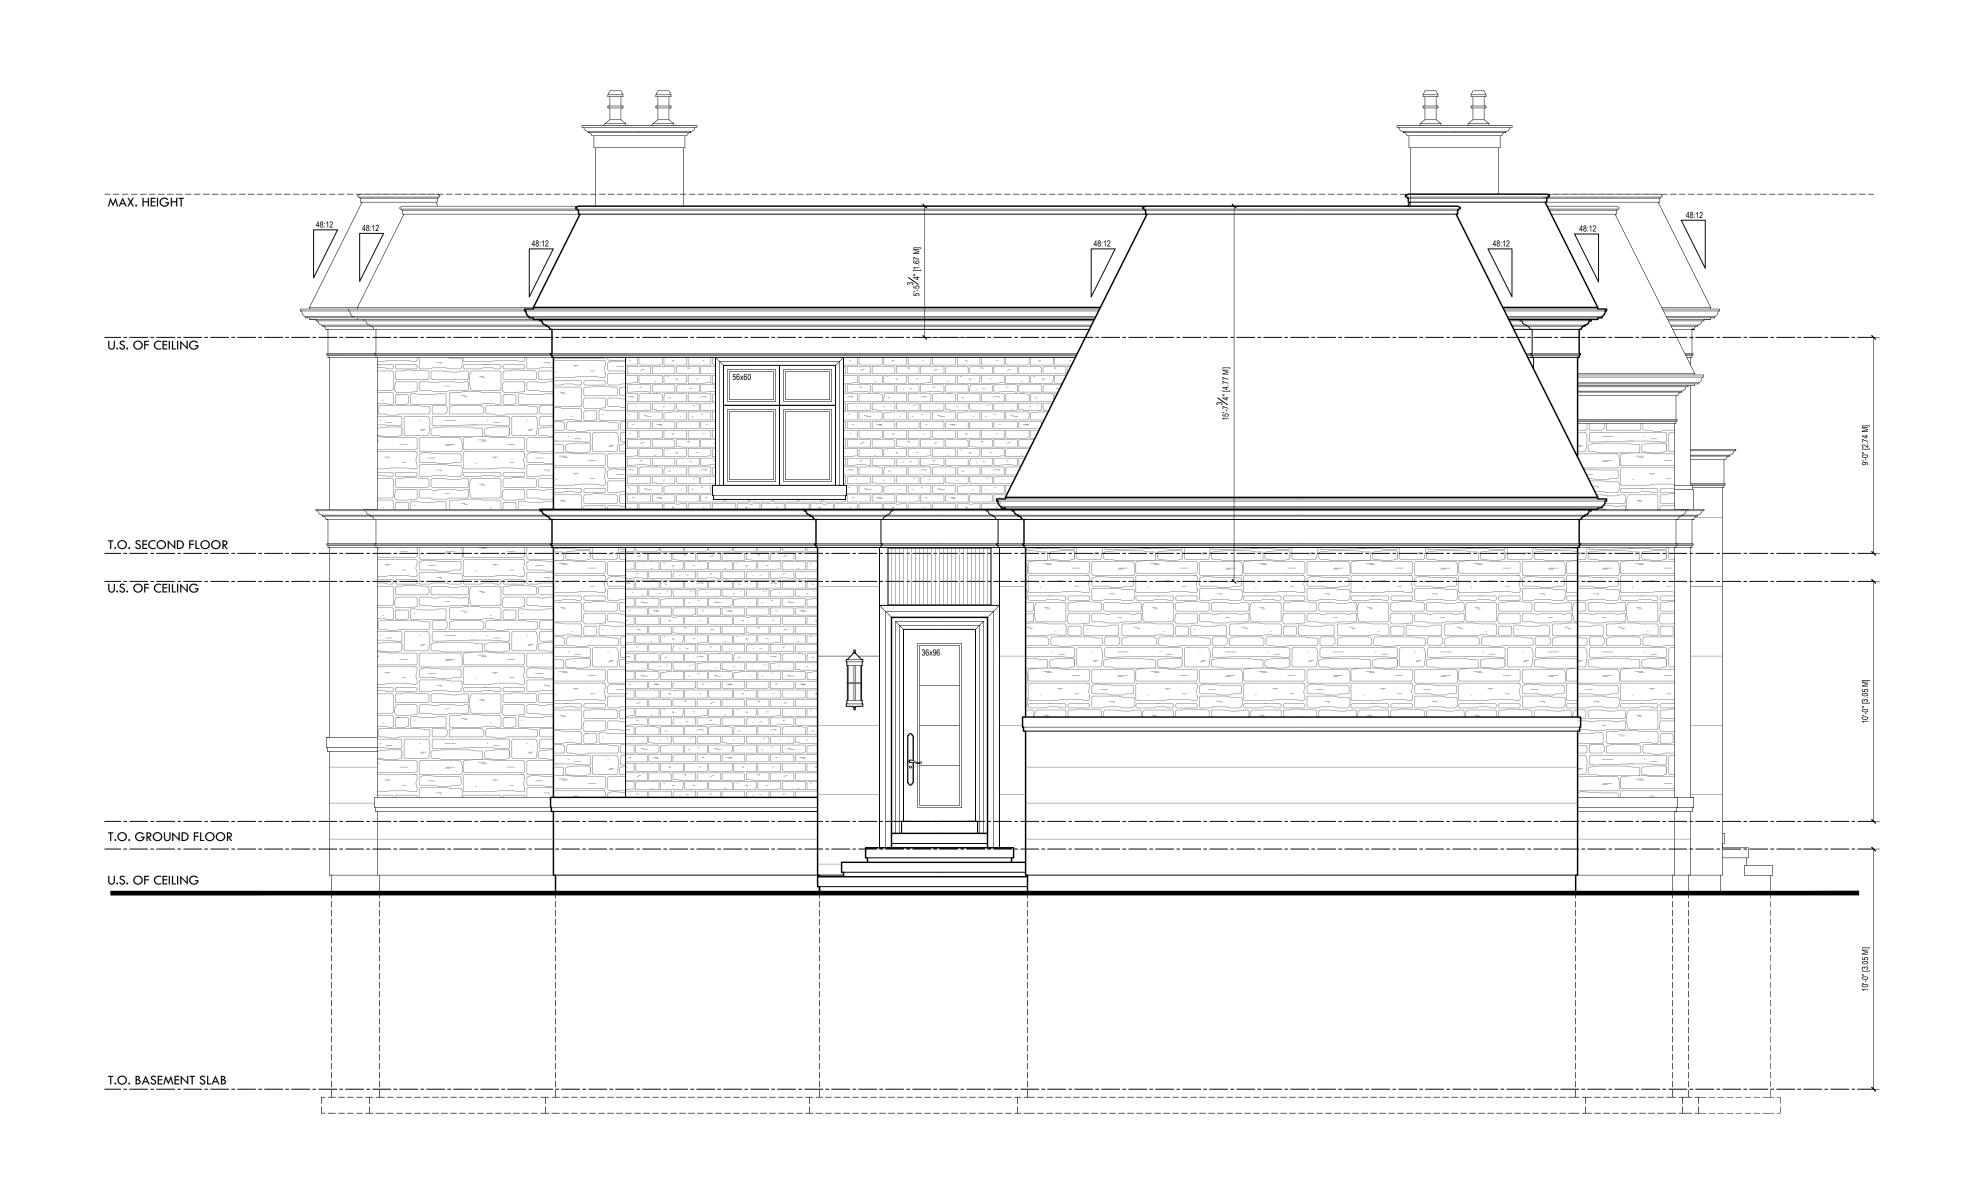

. THE DRAWINGS AND DOCUMENTS ARE THE EXCLUSIVE PROPERTY OF LUCID HOMES INC.                                         |  |  |  |  |
|  | REPRODUCTION OF THE DOCUMENTS PROVIDED IS                                                                                      |  |  |  |  |
|  | PROHIBITED WITHOUT CONSENT OF THE DESIGNER.                                                                                    |  |  |  |  |

GENERAL NOTES

|   |   | REVISION LIST |          |
|---|---|---------------|----------|
| 1 | - |               | MM.DD.YY |
| 2 | - |               | MM.DD.YY |
| 3 | - |               | MM.DD.YY |
| 4 | - |               | MM.DD.YY |
| 5 | - |               | MM.DD.YY |
| _ |   | ISSUE LIST    |          |
| 1 | - | 13002 1.0.    | MM.DD.YY |



MM.DD.YYYY

MM.DD.YYYY





## LEFT ELEVATION

### CONSTRUCTION NOTES

CONTRACTOR TO SITE VERIFY IF DIMENSIONS FOR SPAN OF TRUSS MATCH WITH ON SITE CONDITIONS PRIOR TO ORDERING OF TRUSSES. DESIGNER MUST BE NOTIFIED IMMEDIATELY SHOULD THERE BE ANY DISCREPANCIES

POINT LOADS FROM GIRDER TRUSSES NOT SHOWN ON DRAWINGS.
MANUFACTURER TO ACCOUNT FOR POINT LOADS FROM GIRDER TRUSSES IN LVL
DESIGNS

ALL BEAMS SHALL HAVE A MINIMUM BEARING OF 4"

ALL STEEL COLUMNS TALLER THAN 12-0° SHALL BE STRAPPED TO WOOD STUDS

ANY DISCREPANCIES DISCOVERED SHALL BE REPORTED TO THE DESIGNER IMMEDIATELY

QUALIFICATION

THE UNDERSIGNED HAS REVIEWED AND TAKES RESPONSIBILITY FOR THIS DESIGN, AS WELL AS HAVING THE QUALIFICATIONS AND REQUIREMENTS MANDATED BY THE ONTARIO BUILDING CODE (O.B.C.) TO BE A DESIGNER.

QUALIFICATION INFORMATION

AAMOU RAF