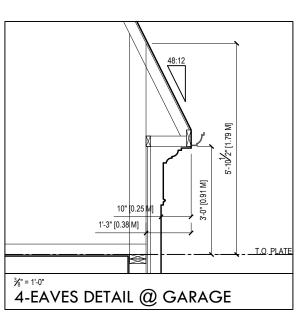

## 1-ROOF PLAN

# CONSTRUCTION NOTES CONTRACTOR TO SITE VERIFY IF DIMENSIONS FOR SPAN OF TRUSS MATCH WITH ON SITE CONDITIONS PRIOR TO ORDERING OF TRUSSES. DESIGNER MUST BE NOTIFIED IMMEDIATELY SHOULD THERE BE ANY DISCREPANCIES POINT LOADS FROM GIRDER TRUSSES NOT SHOWN ON DRAWINGS. MANUFACTURER TO ACCOUNT FOR POINT LOADS FROM GIRDER TRUSSES IN LVL DESIGNS ALL BEAMS SHALL HAVE A MINIMUM BEARING OF 4" ALL STEEL COLUMNS TALLER THAN 12'-0" SHALL BE STRAPPED TO WOOD STUDS ANY DISCREPANCIES DISCOVERED SHALL BE REPORTED TO THE DESIGNER IMMEDIATELY