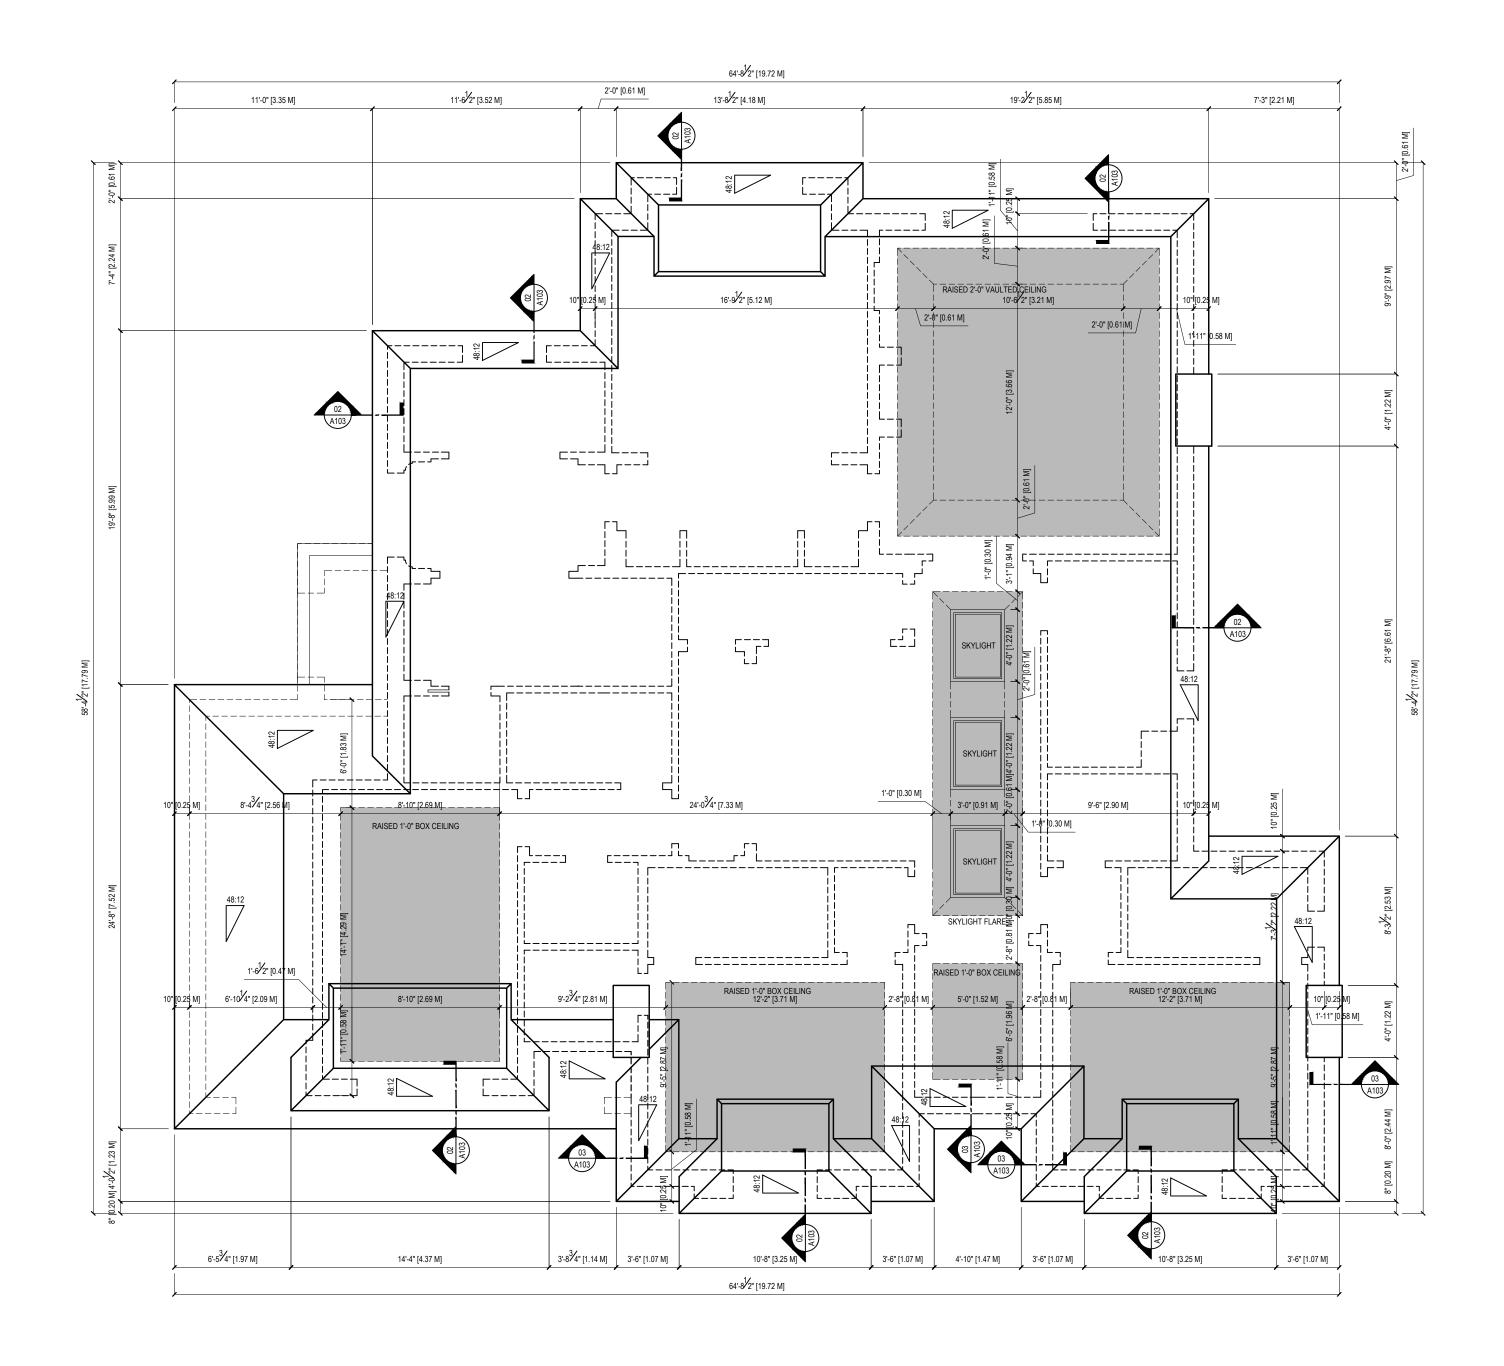

## 1-ROOF PLAN

# CONSTRUCTION NOTES CONTRACTOR TO SITE VERIFY IF DIMENSIONS FOR SPAN OF TRUSS MATCH WITH ON SITE CONDITIONS PRIOR TO ORDERING OF TRUSSES. DESIGNER MUST BE NOTIFIED IMMEDIATELY SHOULD THERE BE ANY DISCREPANCIES POINT LOADS FROM GIRDER TRUSSES NOT SHOWN ON DRAWINGS. MANUFACTURER TO ACCOUNT FOR POINT LOADS FROM GIRDER TRUSSES IN LVL DESIGNS ALL BEAMS SHALL HAVE A MINIMUM BEARING OF 4" ALL STEEL COLUMNS TALLER THAN 12'-0" SHALL BE STRAPPED TO WOOD STUDS ANY DISCREPANCIES DISCOVERED SHALL BE REPORTED TO THE DESIGNER IMMEDIATELY