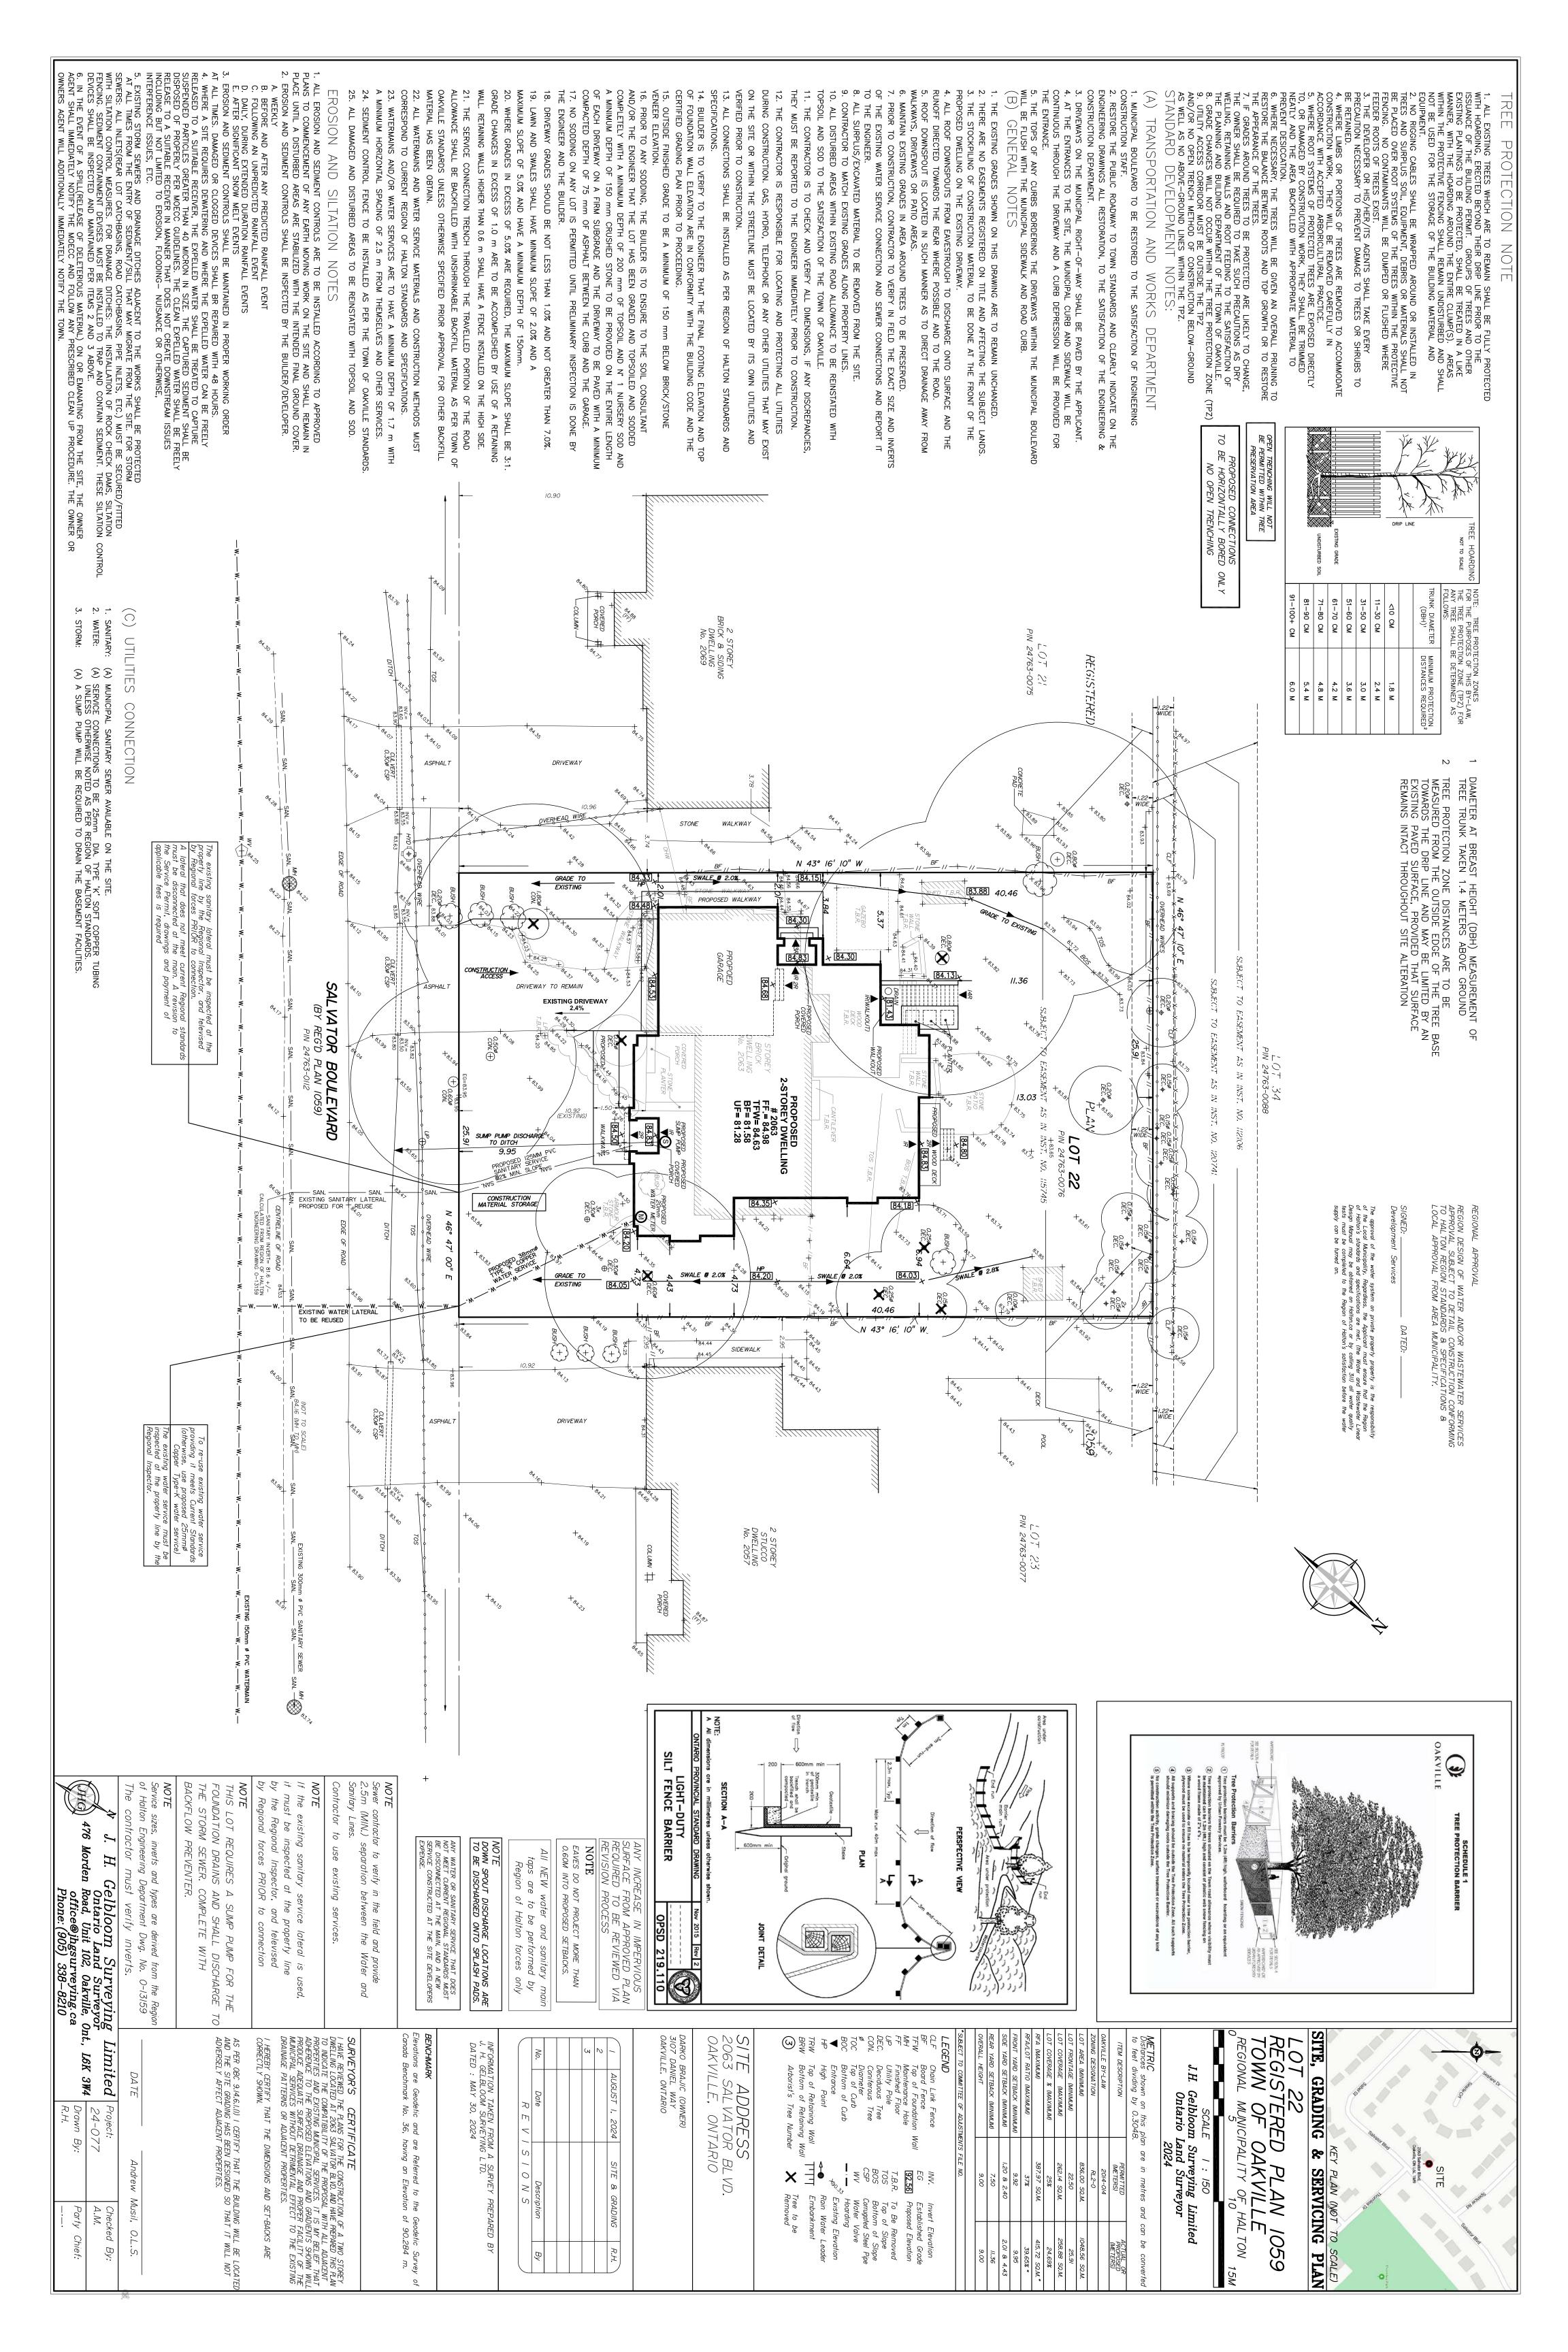

# FRONT ELEVATION

# CONSTRUCTION NOTES CONTRACTOR TO SITE VERIFY IF DIMENSIONS FOR SPAN OF TRUSS MATCH WITH ON SITE CONDITIONS PRIOR TO ORDERING OF TRUSSES. DESIGNER MUST BE NOTIFIED IMMEDIATELY SHOULD THERE BE ANY DISCREPANCIES POINT LOADS FROM GIRDER TRUSSES NOT SHOWN ON DRAWINGS. MANUFACTURER TO ACCOUNT FOR POINT LOADS FROM GIRDER TRUSSES IN LVL DESIGNS ALL BEAMS SHALL HAVE A MINIMUM BEARING OF 4" ALL STEEL COLUMNS TALLER THAN 12-0" SHALL BE STRAPPED TO WOOD STUDS

ANY DISCREPANCIES DISCOVERED SHALL BE REPORTED TO THE DESIGNER IMMEDIATELY  $\,$ 

QUALIFICATION

THE UNDERSIGNED HAS REVIEWED AND TAKES RESPONSIBILITY FOR THIS DESIGN, AS WELL AS HAVING THE QUALIFICATIONS AND REQUIREMENTS MANDATED BY THE ONTARIO BUILDING CODE (O.B.C.) TO BE A DESIGNER.

QUALIFICATION INFORMATION

OAKVILLE ON - L6J 7T5

T: 416.566.6588 E: INFO@LUCIDHOMES.CA WWW.LUCIDHOMES.CA AND CONSTRUCTION OF THIS BUILDING SHALL
COMPLY WITH ONTARIO BUILDING CODE, AS
AMENDED. DRAWINGS NOT INTENDED FOR PERMIT
OR CONSTRUCTION UNILESS SIGNED BY DESIGNER
OR ENGINEER. DO NOT BEGIN CONSTRUCTION UNTIL
DESIGNER OR PROJECT MANAGER HAS BEEN
NOTIFIED. CONTRACTOR TO SITE VERIFY
DIMENSIONS AND ANY DISCREPANCIES DISCOVERED
SHALL BE REPORTED TO THE DESIGNER
IMMEDIATELY. THE DRAWINGS AND DOCUMENTS ARE
THE EXCLUSIVE PROPERTY OF LUCID HOMES INC.
REPRODUCTION OF THE DOCUMENTS PROVIDED IS
PROHIBITED WITHOUT CONSENT OF THE DESIGNER.

GENERAL NOTES

DRAWINGS ARE TO BE READ NOT SCALED. DESIGN

MM.DD.YYYY

MM.DD.YYYY

MM.DD.YYYY

DRAWING TITLE: ARCHITECTURAL ELEV
DRAWN BY: PR CHECKED BY:
ADDRESS: 2063 SALVATO

DRAWING TITLE: ARCHITECTURAL ELEVATIONS DRAWN BY: PR CHECKED BY: ADDRESS: 2063 SALVATOR BLVD PROJECT NO: 2024-36 SCALE: 1/4": 1'-0" SHEET NO. SCALE: 1/4": 1'-0"