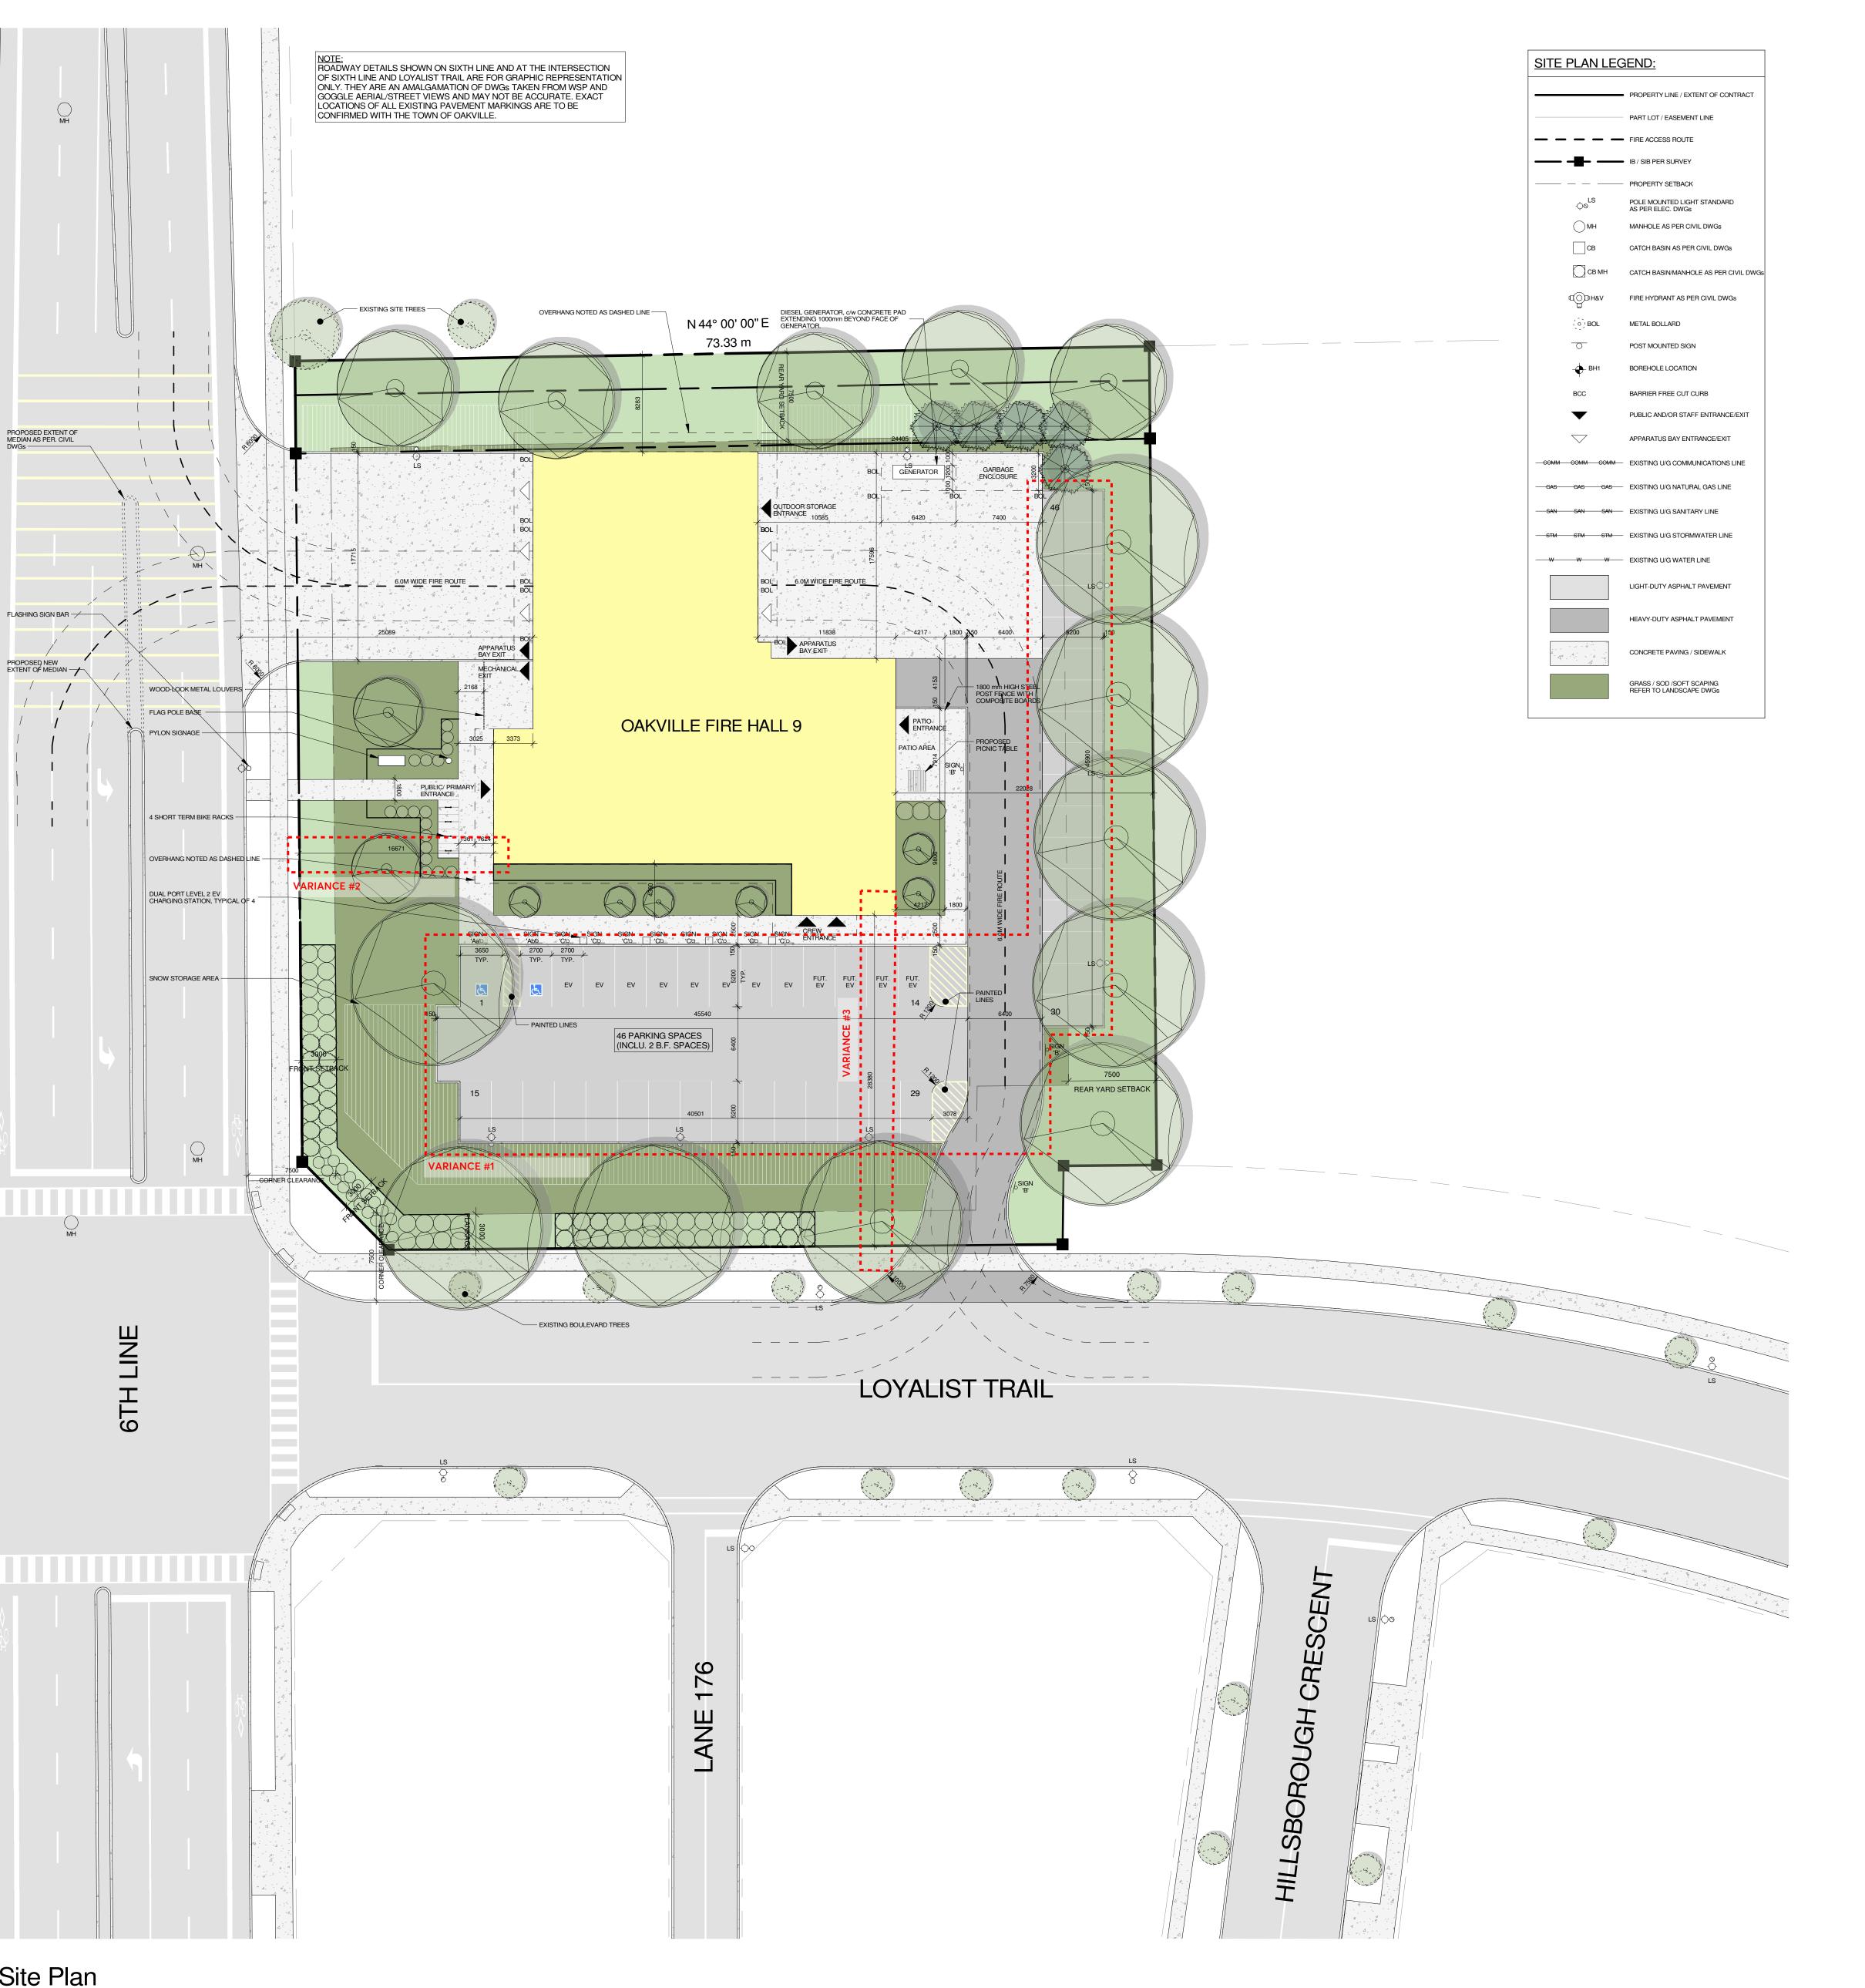

**Variance 1** – An increase in the maximum allowable parking spaces to allow for a total of 46 parking spaces on the property.

**Variance 2** – An increase in the maximum allowable front yard set back (Sixth Line) to 17m from the currently allowable 6m.

**Variance 3** – An increase in the maximum allowable flank yard set back (Loyalist Trail) to 29m from the currently allowable 6m.

### Variance 1 –

As a fire hall is not a defined building type within the by-law chart for determining parking rates the rate for unspecified uses is applied. This rate is 1 parking space per 30m2 of leasable floor area. Applying this logic to this proposal we come to a maximum of 28 or 38 parking spaces dependant on whether or not the Apparatus Bays are included in the leasable floor area. Regardless this amount falls below the required 46 spaces calculated for the operations of this facility based on the fire department and fire prevention uses. The 46 spaces can be broken down as follows.

Active-duty fire fighters – 20 spaces – These 20 spaces are allocated to the active duty fire crews serving the community at this station. The station is designed as a 2-truck station meaning a crew contingent of 10 could be on duty at any point in time. In order to ensure continuity of service there is an overlap at crew change meaning parking is required for double the crew contingent.

**Fire Prevention Officers and Staff – 15 spaces –** These spaces are allocated for the Fire Prevention Officers working out of the proposed facility on the second floor. The facility is designed for a maximum contingent of 15 employees within this division reporting to this station as a home base for their daily work.

# salterpilonarchitecture

**Fire Prevention Fleet Vehicles – 9 spaces** – These parking spots are permanently allocated for the contingent of fleet vehicles used by the aforementioned Fire Prevention Officers.

**Visitor Parking – 2 spaces** – These spaces are allocated for individuals visiting the facility to meet with Fire Prevention Officers and staff or for visiting Chiefs and Deputies. 20 + 15 + 9 + 2 = 46 spaces required.

It is noted that enhanced landscape planting treatments are proposed at the perimeter of the parking along both Loyalist Trail and Sixth Line.

#### Variance 2 –

With Sixth Line being treated as the frontage of this facility an increase in building front yard setback is requested. Fire departments operationally require an apron at the front of their bays for the staging and maintenance of vehicles and as a buffer zone from when they turn out of the bays to when they enter the street on a call. The 6m maximum allowable setback under the zoning on our Frontage (Sixth Line) is not sufficient for these activities. We request an increase to 17m to permit the required function of the fire department.

#### Variance 3 –

The flank yard setback is required in so much as the fire vehicles require space for maneuvering into the apparatus bays upon their return to site. Similarly, the truck bays need to be located as far as possible from nearby intersections to allow for proper clearing of vehicle queues to aid in response times and turnout. Pushing the facility to the North of the site allows for this distancing from the intersection and proper on-site maneuvering. For these reasons a 6m flank setback does not allow for the requirements of the fire department. We request an increase to 29m to permit these clearances from the intersection and proper maneuvering of the fire vehicles. We would also note that while the (I) Regs apply due to the nature of this development, based on SA zoning there would be no maximum flankage, only a minimum, and as such this variance would not be out of line with the expected development of this lot.

| PROJECT STATISTICS                                               | REQUIRED                        | PROVIDED                      |
|------------------------------------------------------------------|---------------------------------|-------------------------------|
| ZONING                                                           | SA Service Area 1<br>Employment | SA Service Area<br>Employment |
|                                                                  | •                               |                               |
| TOTAL LOT AREA                                                   |                                 | 5,500.37m² (0.55ha)           |
| TOTAL BUILDING AREA                                              |                                 | 1372.0m <sup>2</sup>          |
| LEASEABLE FLOOR AREA                                             |                                 | 1124.0m <sup>2</sup>          |
| TOTAL ASPHALT AREA                                               |                                 | 1405.1m <sup>2</sup>          |
| TOTAL CONCRETE AREA                                              |                                 | 1192.4m <sup>2</sup>          |
| MIN. LOT FRONTAGE                                                | 15.0m                           | 68.1m                         |
| MIN. LANDSCAPE OPEN SPACE                                        | 10%(550m²)                      | -                             |
| LOT COVERAGE                                                     | -                               | -                             |
| TOTAL GROSS FLOOR AREA                                           |                                 | 1372.0m <sup>2</sup>          |
| BUILDING TO PROPERTY SETBACKS                                    |                                 |                               |
| MINIMUM FRONT YARD                                               | 3m min. / 6m max.               | 3m                            |
| MINIMUM REAR YARD                                                | 7.5m                            | 7.5m                          |
| MINIMUM FLANKAGE                                                 | 3m min. / 6m max.               | 3m                            |
| MINIMUM INTERIOR SIDE YARD                                       | 1.5m min.                       |                               |
| MINIMUM EXTERIOR SIDE YARD                                       |                                 |                               |
| MAXIMUM BUILDING HEIGHT                                          | NO RESTRICTION                  | 8.8m                          |
| PARKING                                                          |                                 |                               |
| PARKING SPACES                                                   |                                 | 44                            |
| BARRIER FREE PARKING SPACES                                      | 2                               | 2<br>(1 Type A & 1 Type B     |
| TOTAL PARKING SPACES                                             |                                 | 46                            |
| ELECTRIC VEHICLE PARKING SPACES (Spaces Included In Total Above) |                                 | 8 (+4 Future Spaces           |
| GREEN VEHICLE PARKING SPACES (Spaces Included In Total Above)    |                                 |                               |
|                                                                  | 1                               | 1                             |

| 1                                                                                  | Issued for Minor Variance                                                                                                                                                                                                                                                                                     | 2                                                                                                                     | 2024-07-04                                                                                                     |         |
|------------------------------------------------------------------------------------|---------------------------------------------------------------------------------------------------------------------------------------------------------------------------------------------------------------------------------------------------------------------------------------------------------------|-----------------------------------------------------------------------------------------------------------------------|----------------------------------------------------------------------------------------------------------------|---------|
| No.                                                                                | Revision                                                                                                                                                                                                                                                                                                      |                                                                                                                       | Date                                                                                                           |         |
| Orienta                                                                            | tion                                                                                                                                                                                                                                                                                                          | Seal                                                                                                                  |                                                                                                                |         |
| Contract<br>prior to<br>construit<br>regulation<br>(© Copy<br>These of<br>property | PROJECT NORTH<br>PROJECT NORTH<br>ensions to be checked and<br>ctor. Any discrepancies are<br>action. Only the latest appr<br>ction in conformance with a<br>ons. All drawings remain th<br>rright Reserved:<br>drawings and all that is repr<br>y of Salter Pilon Architectur<br>iay not be used or reproduc | verified on the<br>to be reported<br>oved drawings<br>II applicable c<br>e property of th<br>esented hereir<br>e Inc. | LICENCE 5042<br>5042<br>job by the<br>to the Consultar<br>to be used for<br>odes, by-laws an<br>he Consultant. | d<br>/e |
|                                                                                    | archit                                                                                                                                                                                                                                                                                                        | ect                                                                                                                   |                                                                                                                |         |
|                                                                                    | pilon.com                                                                                                                                                                                                                                                                                                     | Barrie, C                                                                                                             | t: 705.737.35                                                                                                  |         |
| (                                                                                  | Dakville Fire                                                                                                                                                                                                                                                                                                 | Hall 9                                                                                                                |                                                                                                                |         |
|                                                                                    | 1075 Sixth Line                                                                                                                                                                                                                                                                                               |                                                                                                                       |                                                                                                                |         |
| For                                                                                | Fown of Oakville Fire 8                                                                                                                                                                                                                                                                                       | Emergency                                                                                                             | y Services                                                                                                     |         |
| Drawin                                                                             | <sup>g ⊤itte</sup><br>Site Plan & [                                                                                                                                                                                                                                                                           | )etaile                                                                                                               |                                                                                                                |         |
|                                                                                    |                                                                                                                                                                                                                                                                                                               |                                                                                                                       |                                                                                                                |         |
| Date                                                                               | <b>202402</b> 404                                                                                                                                                                                                                                                                                             | Project No                                                                                                            | Drawing N                                                                                                      | 10      |
| Drawn                                                                              |                                                                                                                                                                                                                                                                                                               | 22020                                                                                                                 |                                                                                                                | っ       |
| Scale                                                                              | •-                                                                                                                                                                                                                                                                                                            | 20020                                                                                                                 |                                                                                                                |         |
|                                                                                    | As indicated                                                                                                                                                                                                                                                                                                  |                                                                                                                       |                                                                                                                |         |
|                                                                                    |                                                                                                                                                                                                                                                                                                               |                                                                                                                       |                                                                                                                |         |