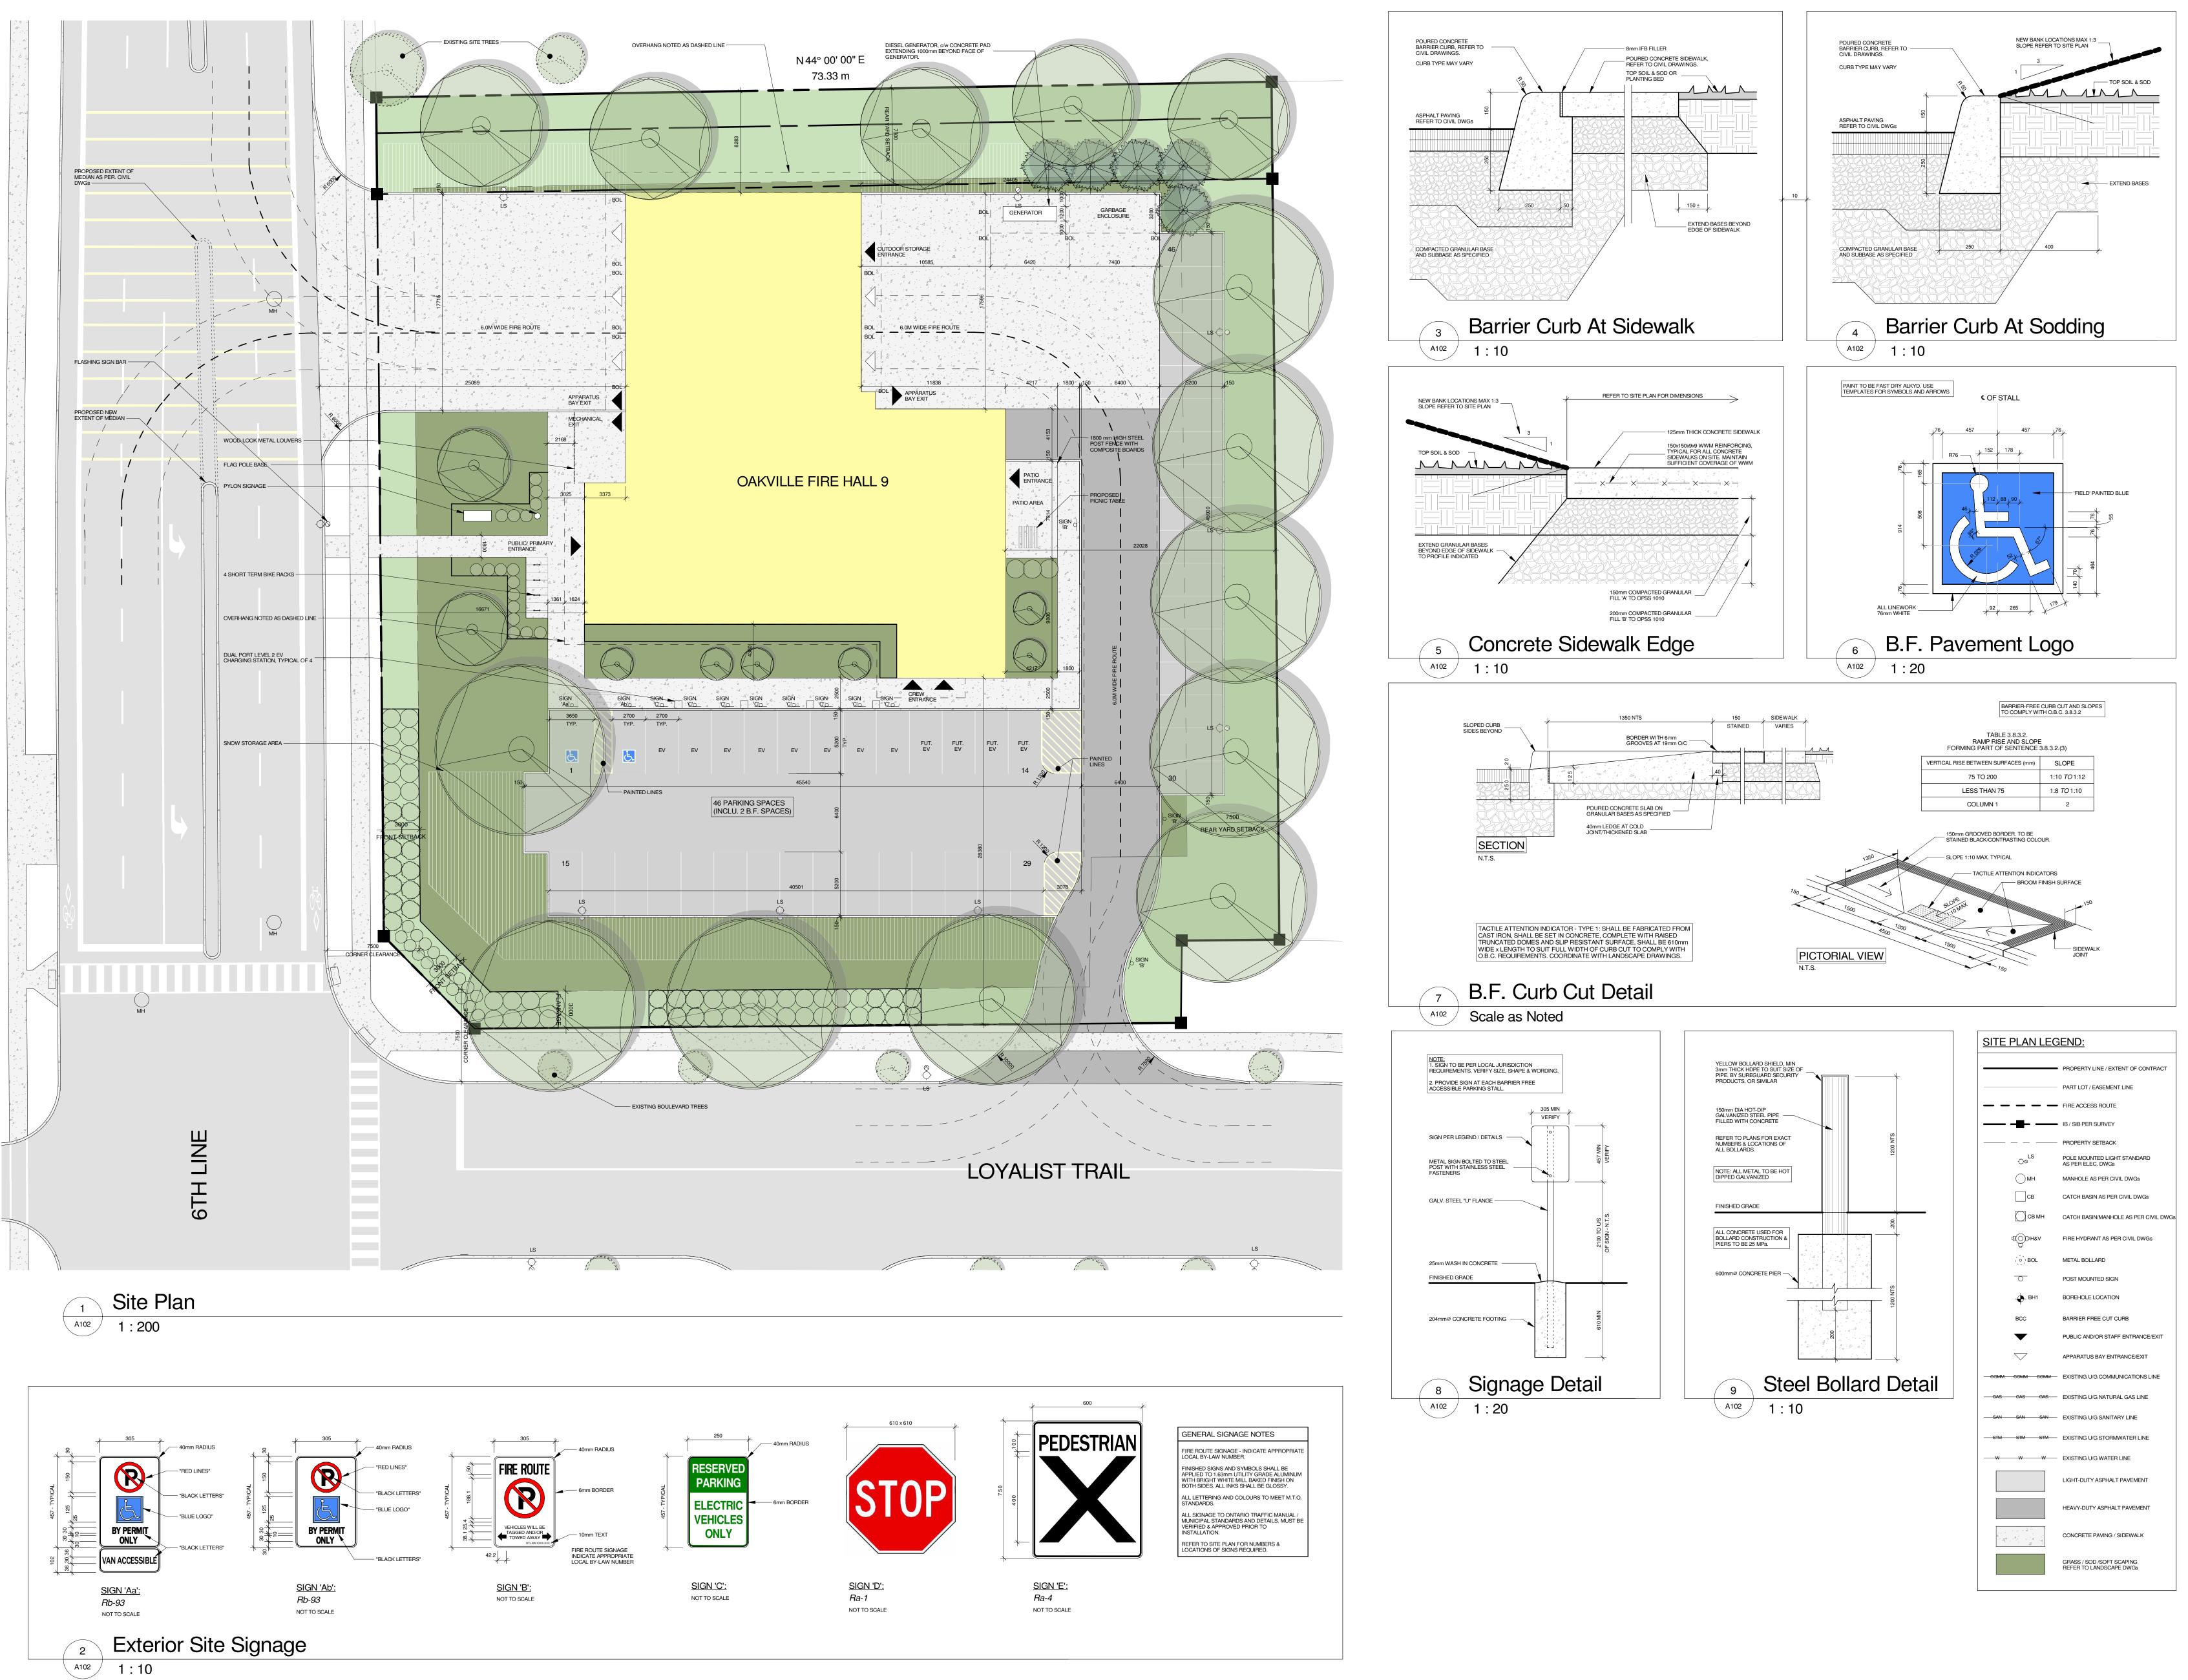

**Variance 1** – An increase in the maximum allowable parking spaces to allow for a total of 46 parking spaces on the property.

**Variance 2** – An increase in the maximum allowable front yard set back (Sixth Line) to 17m from the currently allowable 6m.

**Variance 3** – An increase in the maximum allowable flank yard set back (Loyalist Trail) to 29m from the currently allowable 6m.

### Variance 1 –

As a fire hall is not a defined building type within the by-law chart for determining parking rates the rate for unspecified uses is applied. This rate is 1 parking space per 30m2 of leasable floor area. Applying this logic to this proposal we come to a maximum of 28 or 38 parking spaces dependant on whether or not the Apparatus Bays are included in the leasable floor area. Regardless this amount falls below the required 46 spaces calculated for the operations of this facility based on the fire department and fire prevention uses. The 46 spaces can be broken down as follows.

**Visitor Parking – 2 spaces** – These spaces are allocated for individuals visiting the facility to meet with Fire Prevention Officers and staff or for visiting Chiefs and Deputies. 20 + 15 + 9 + 2 = 46 spaces required.

It is noted that enhanced landscape planting treatments are proposed at the perimeter of the parking along both Loyalist Trail and Sixth Line.

| PROJECT STATISTICS                                               | REQUIRED                        | PROVIDED                      |
|------------------------------------------------------------------|---------------------------------|-------------------------------|
| ZONING                                                           | SA Service Area 1<br>Employment | SA Service Area<br>Employment |
|                                                                  | •                               |                               |
| TOTAL LOT AREA                                                   |                                 | 5,500.37m² (0.55ha)           |
| TOTAL BUILDING AREA                                              |                                 | 1372.0m <sup>2</sup>          |
| LEASEABLE FLOOR AREA                                             |                                 | 1124.0m <sup>2</sup>          |
| TOTAL ASPHALT AREA                                               |                                 | 1405.1m <sup>2</sup>          |
| TOTAL CONCRETE AREA                                              |                                 | 1192.4m <sup>2</sup>          |
| MIN. LOT FRONTAGE                                                | 15.0m                           | 68.1m                         |
| MIN. LANDSCAPE OPEN SPACE                                        | 10%(550m²)                      | -                             |
| LOT COVERAGE                                                     | -                               | -                             |
| TOTAL GROSS FLOOR AREA                                           |                                 | 1372.0m <sup>2</sup>          |
| BUILDING TO PROPERTY SETBACKS                                    |                                 |                               |
| MINIMUM FRONT YARD                                               | 3m min. / 6m max.               | 3m                            |
| MINIMUM REAR YARD                                                | 7.5m                            | 7.5m                          |
| MINIMUM FLANKAGE                                                 | 3m min. / 6m max.               | 3m                            |
| MINIMUM INTERIOR SIDE YARD                                       | 1.5m min.                       |                               |
| MINIMUM EXTERIOR SIDE YARD                                       |                                 |                               |
| MAXIMUM BUILDING HEIGHT                                          | NO RESTRICTION                  | 8.8m                          |
| PARKING                                                          |                                 |                               |
| PARKING SPACES                                                   |                                 | 44                            |
| BARRIER FREE PARKING SPACES                                      | 2                               | 2<br>(1 Type A & 1 Type B     |
| TOTAL PARKING SPACES                                             |                                 | 46                            |
| ELECTRIC VEHICLE PARKING SPACES (Spaces Included In Total Above) |                                 | 8 (+4 Future Spaces           |
| GREEN VEHICLE PARKING SPACES (Spaces Included In Total Above)    |                                 |                               |
|                                                                  | 1                               | 1                             |