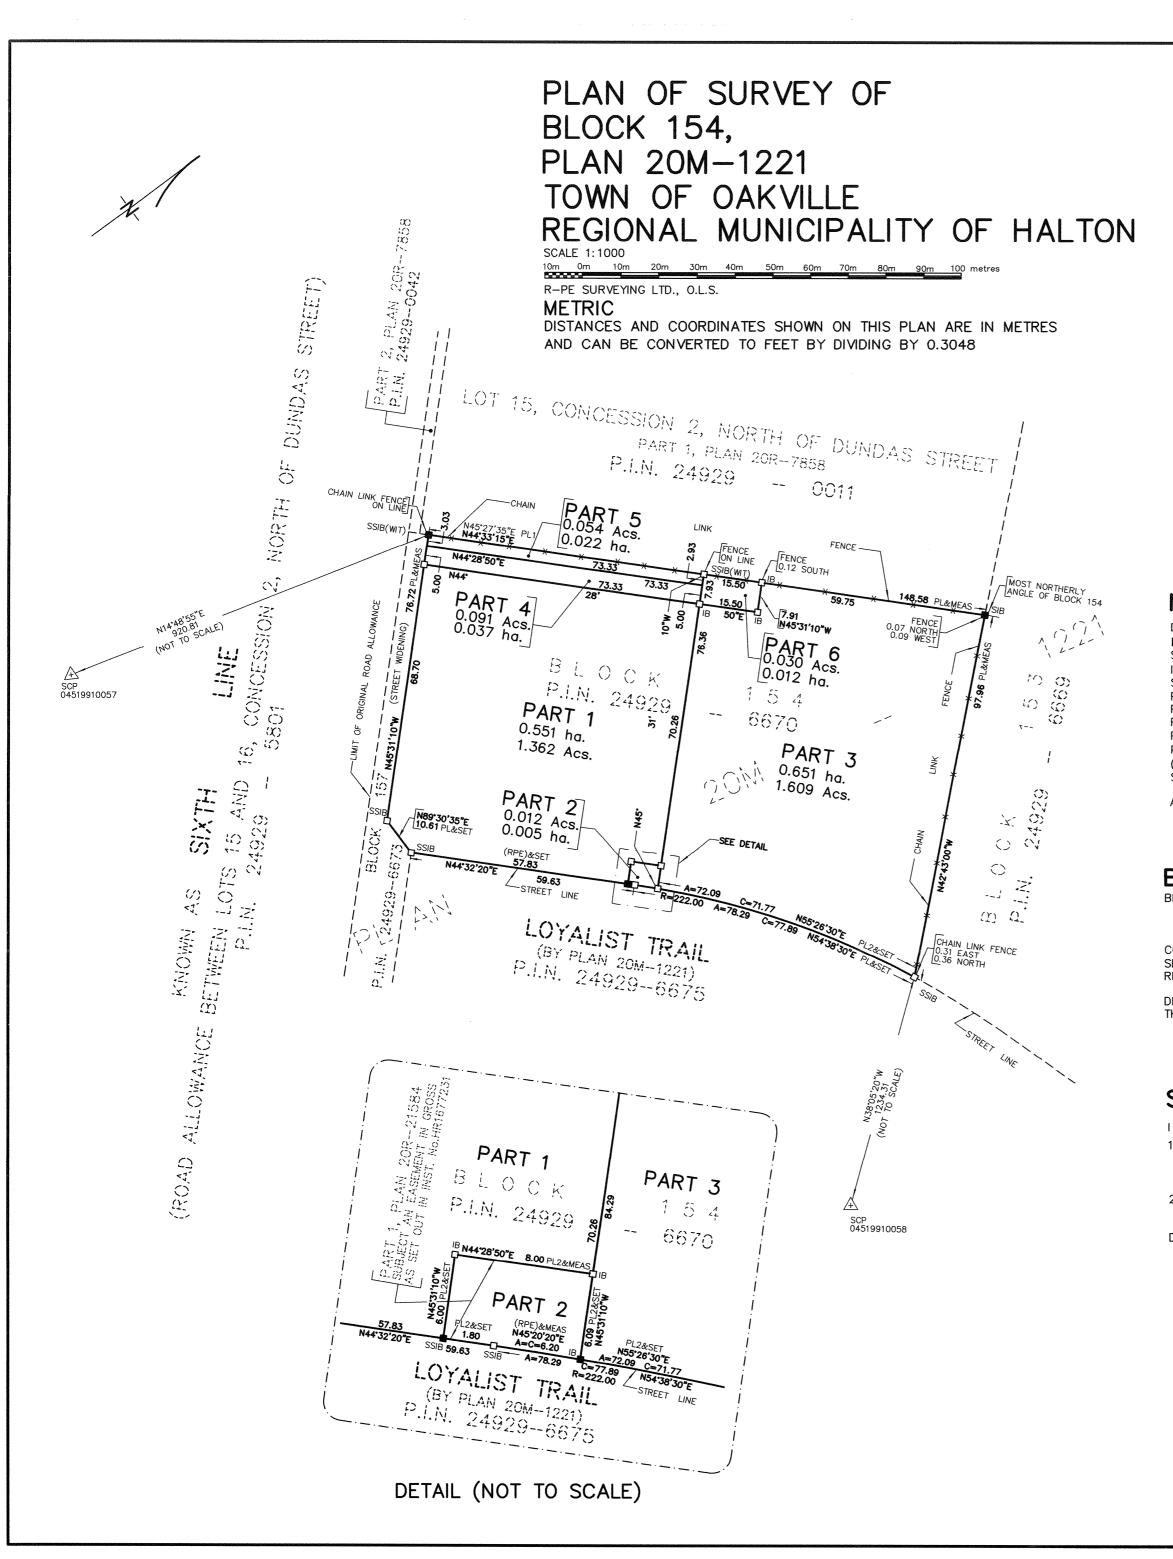

# salterpilonarchitecture

151 Ferris Lane, Suite 400, Barrie, ON L4M 6C1 M: 705.796.1312 O: 705.737.3530 ext.223 <u>salterpilon.com</u>

I REQUIRE THIS PLAN TO BE DEPOSITED UNDER THE LAND TITLES ACT.

DATE JUNE 18<sup>th</sup> 2020 C. P. EDWARD, O.L.S.

PLAN 20R-21701 RECEIVED AND DEPOSITED

REPRESENTATIVE FOR LAND REGISTRAR FOR THE LAND TITLES DIVISION OF HALTON (No.20)

|      |               | SCHEDULE |                      |
|------|---------------|----------|----------------------|
| PART | BLOCK         | PLAN     | P.I.N.               |
| 1    |               |          |                      |
| 2    |               |          |                      |
| 3    | ALL OF<br>154 | 20M-1221 | ALL OF<br>24929–6670 |
| 4    | 134           |          |                      |
| -5   |               |          |                      |
| 6    |               |          |                      |

PART 2 IS SUBJECT TO AN EASEMENT IN GROSS AS SET OUT IN INST. No. HR1677231.

## NOTES

|        | DENOTES | MONUMENT SET               |
|--------|---------|----------------------------|
|        | DENOTES | MONUMENT FOUND             |
| SIB    | DENOTES | STANDARD IRON BAR          |
| IB     | DENOTES | IRON BAR                   |
| SSIB   | DENOTES | SHORT STANDARD IRON BAR    |
| PB     | DENOTES | PLASTIC BAR                |
| PL     | DENOTES | PLAN 20M-1221              |
| PL1    | DENOTES | PLAN 20R-7858              |
| PL2    | DENOTES | PLAN 20R-21584             |
| P.I.N. | DENOTES | PROPERTY IDENTIFIER NUMBER |
| (WIT)  | DENOTES | WITNESS                    |
| ŠCP Ś  | DENOTES | SPECIFIED CONTROL POINT    |

ALL FOUND MONUMENTS BY R-PE SURVEYING LTD., O.L.S.

## **BEARING NOTE**

 BEARINGS ARE GRID, UTM
 ZONE 17, NAD83 (ORIGINAL), DERIVED FROM:

 SCP 04519910057
 NORTH 4815688.659
 EAST 600772.625

 SCP 04519910058
 NORTH 4815641.283
 EAST 601939.858

COORDINATES ARE UTM ZONE 17, NAD83 (ORIGINAL), TO URBAN ACCURACY PER SEC. 14 (2) OF O.REG. 216/10, AND CANNOT, IN THEMSELVES, BE USED TO RE-ESTABLISH CORNERS OR BOUNDARIES SHOWN ON THIS PLAN.

DISTANCES ARE GROUND AND CAN BE CONVERTED TO GRID BY MULTIPLYING BY THE COMBINED SCALE FACTOR OF 0.999707.

# SURVEYOR'S CERTIFICATE

I CERTIFY THAT:

1. THIS SURVEY AND PLAN ARE CORRECT AND IN ACCORDANCE WITH THE SURVEYS ACT, THE SURVEYORS ACT AND THE LAND TITLES ACT AND REGULATIONS MADE UNDER THEM.

2. THE SURVEY WAS COMPLETED ON THE \_13 DAY OF \_JUNE\_, 2020.

DATE \_\_\_\_JUNE 18<sup>th</sup>\_\_\_, 2020

C. P. EDWARD

ONTARIO LAND SURVEYOR

R-PE SURVEYING LTD. ONTARIO LAND SURVEYORS 643 Chrislea Road, Suite 7 Woodbridge, Ontario L4L 8A3 Tel.(416)635-5000 Fax (416)635-5001 Tel.(905)264-0881 Fax (905)264-2099 Website: www.r-pe.ca DRAWN: C.D.S./A.Q. CHECKED: C.P.E. JOB No. 16-044 CAD FILE No. 16044R05c INFORMATION TAKEN FROM: PLAN OF SURVEY OF BLOCK 154 PLAN 20M-1221 PLAN No. 20R-21707 TOWN OF OAKVILLE

REGIONAL MUNICIPALITY OF HALTON AS PREPARED BY - R-PE SURVEYING LTD. 643 CHRISLEA ROAD, SUITE 7, WOODBRIDGE, ON CAD FILE: 16044R05c SURVEY TAKEN: 13TH of JUNE, 2020 SURVEY CONTROL POINT No. 04519910057