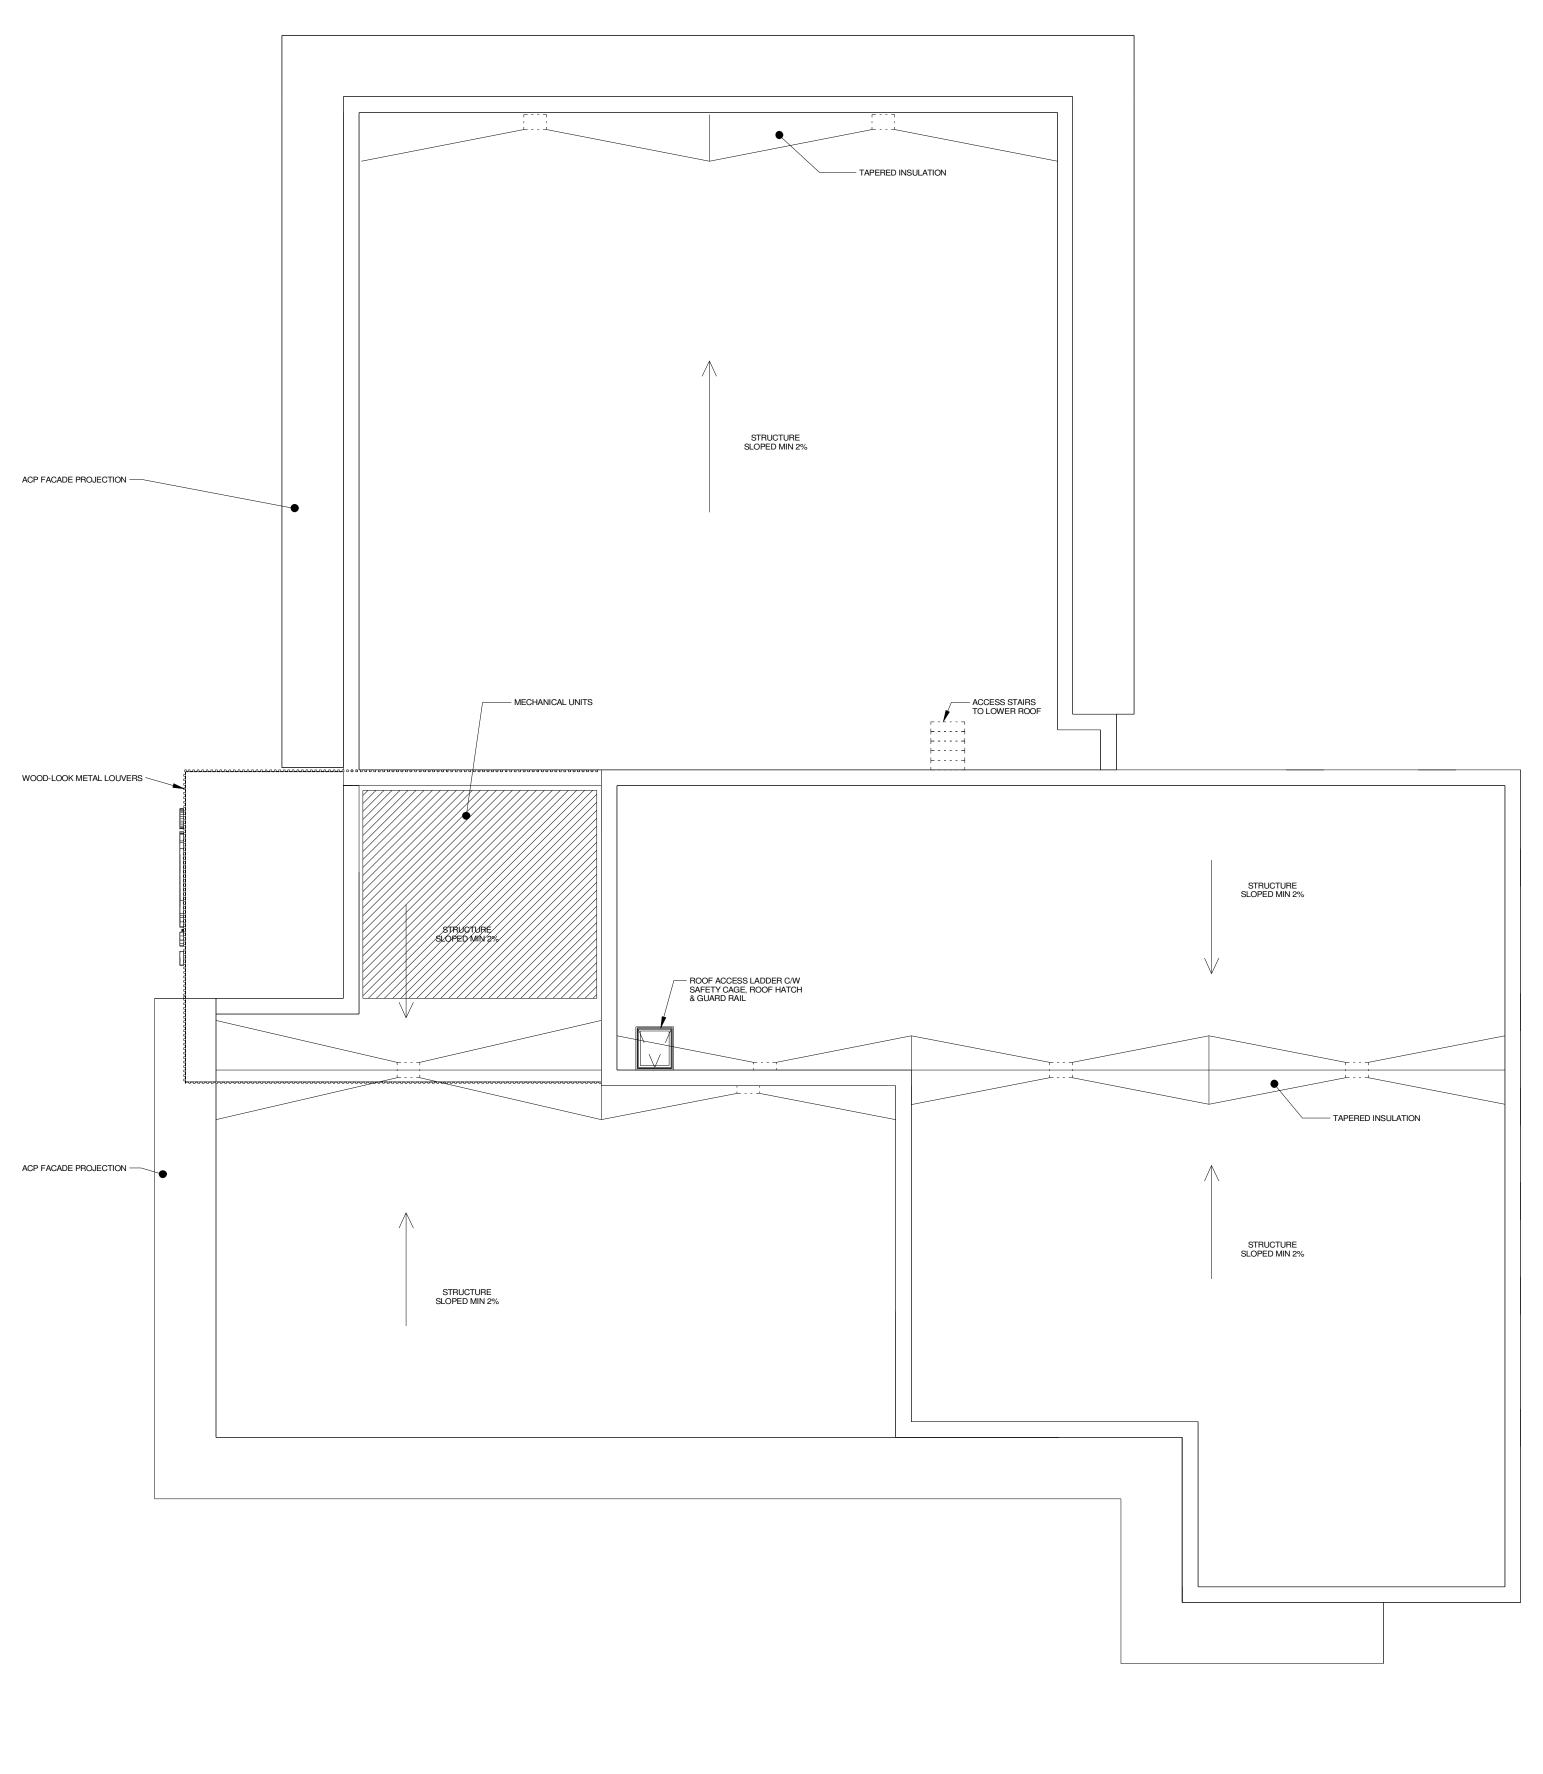

|
|                                                                                            |                                                                                                                                                                                                                                                                                                      |                                                                                                  |                                                      |                                                                    |

| T/O Roof Steel<br>8000 |  |
|------------------------|--|
| Level 2 Floor Plan     |  |
| 4000                   |  |
| Mezzanine<br>3000      |  |

- PRE-FIN. METAL FASCIA PANELS





|