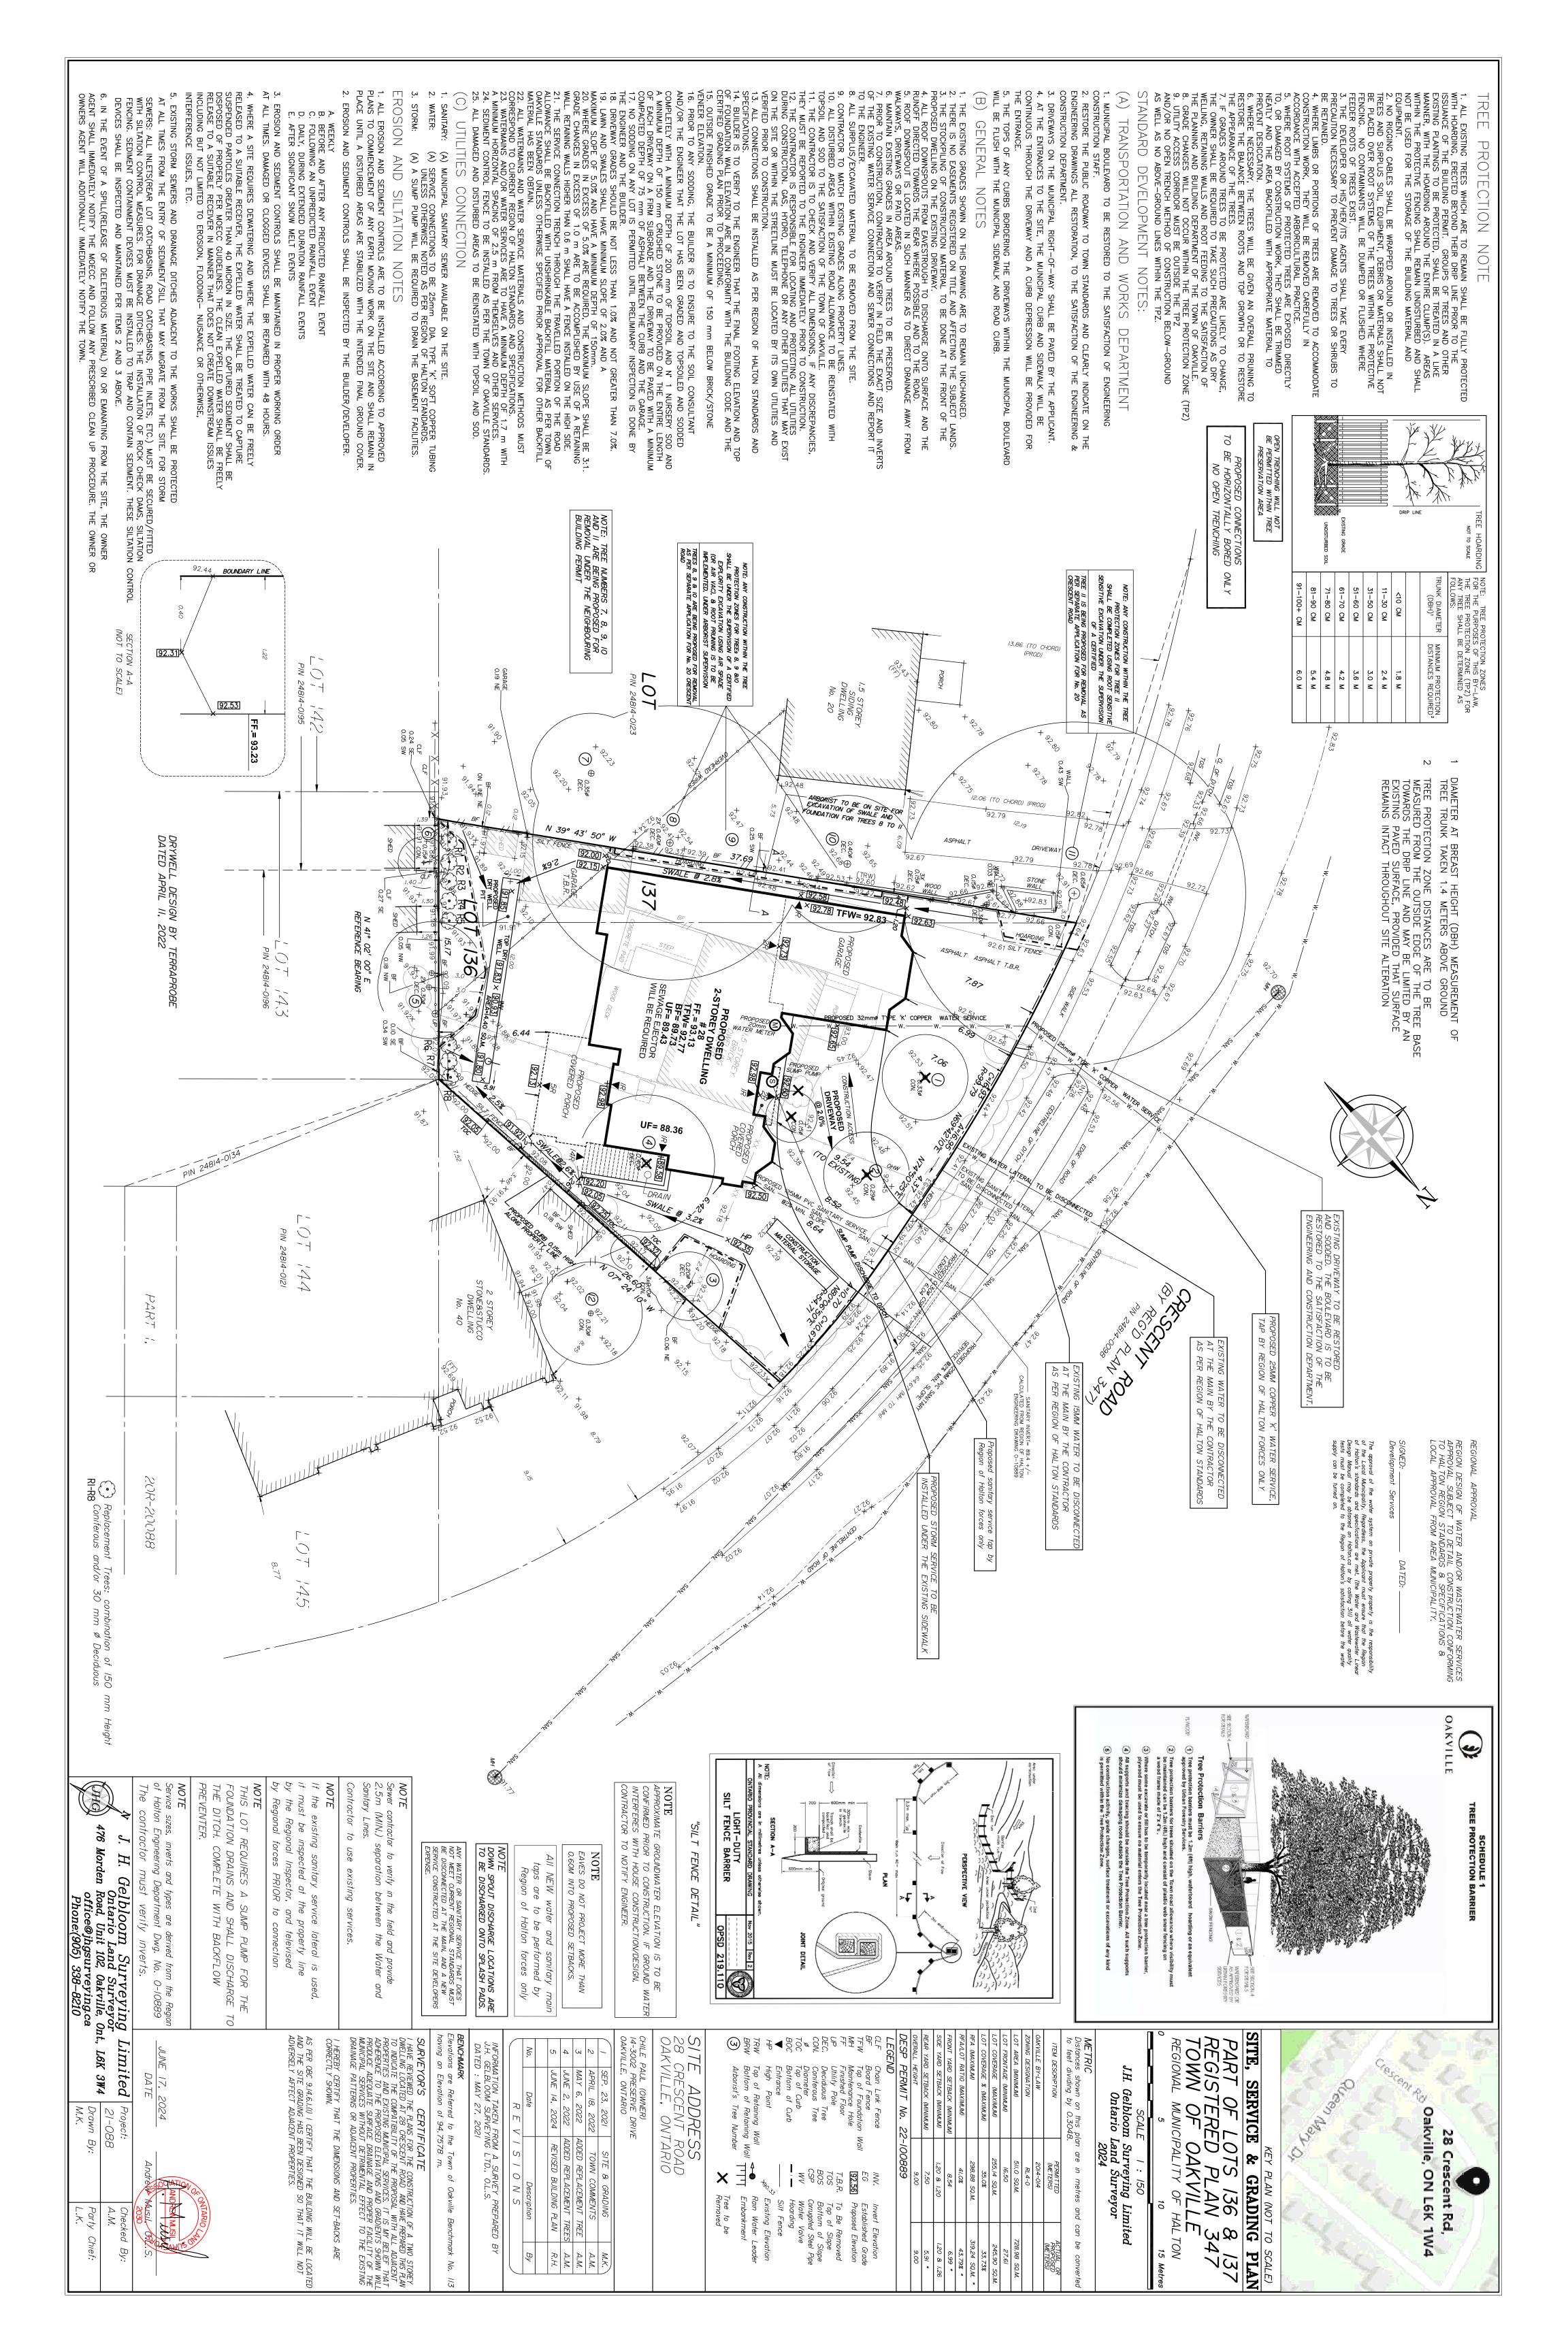

AND CONSTRUCTION OF THIS BUILDING SHALL
COMPLY WITH ONTARIO BUILDING CODE, AS
AMENDED. DRAWINGS NOT INTENDED FOR PERMIT
OR CONSTRUCTION UNLESS SIGNED BY DESIGNER
OR ENGINEER. DO NOT BEGIN CONSTRUCTION UNTIL
DESIGNER OR PROJECT MANAGER HAS BEEN
NOTIFIED. CONTRACTOR TO SITE VERIFY
DIMENSIONS AND ANY DISCREPANCIES DISCOVERED
SHALL BE REPORTED TO THE DESIGNER
IMMEDIATELY. THE DRAWINGS AND DOCUMENTS ARE
THE EXCLUSIVE PROPERTY OF LUCID HOMES INC.
REPRODUCTION OF THE DOCUMENTS PROVIDED IS
PROHIBITED WITHOUT CONSENT OF THE DESIGNER.

MM.DD.YYYY MM.DD.YYYY MM.DD.YYYY MM.DD.YYYY MM.DD.YYYY ISSUE LIST MM.DD.YYYY MM.DD.YYYY MM.DD.YYYY MM.DD.YYYY

DRAWING TITLE: ARCHITECTURAL ELEVATIONS DRAWN BY: PR CHECKED BY:

ADDRESS: 28 CRESCENT ROAD, OAKVILLE PROJECT NO: 2024-033 SCALE: 1/4": 1'-0" SHEET NO.