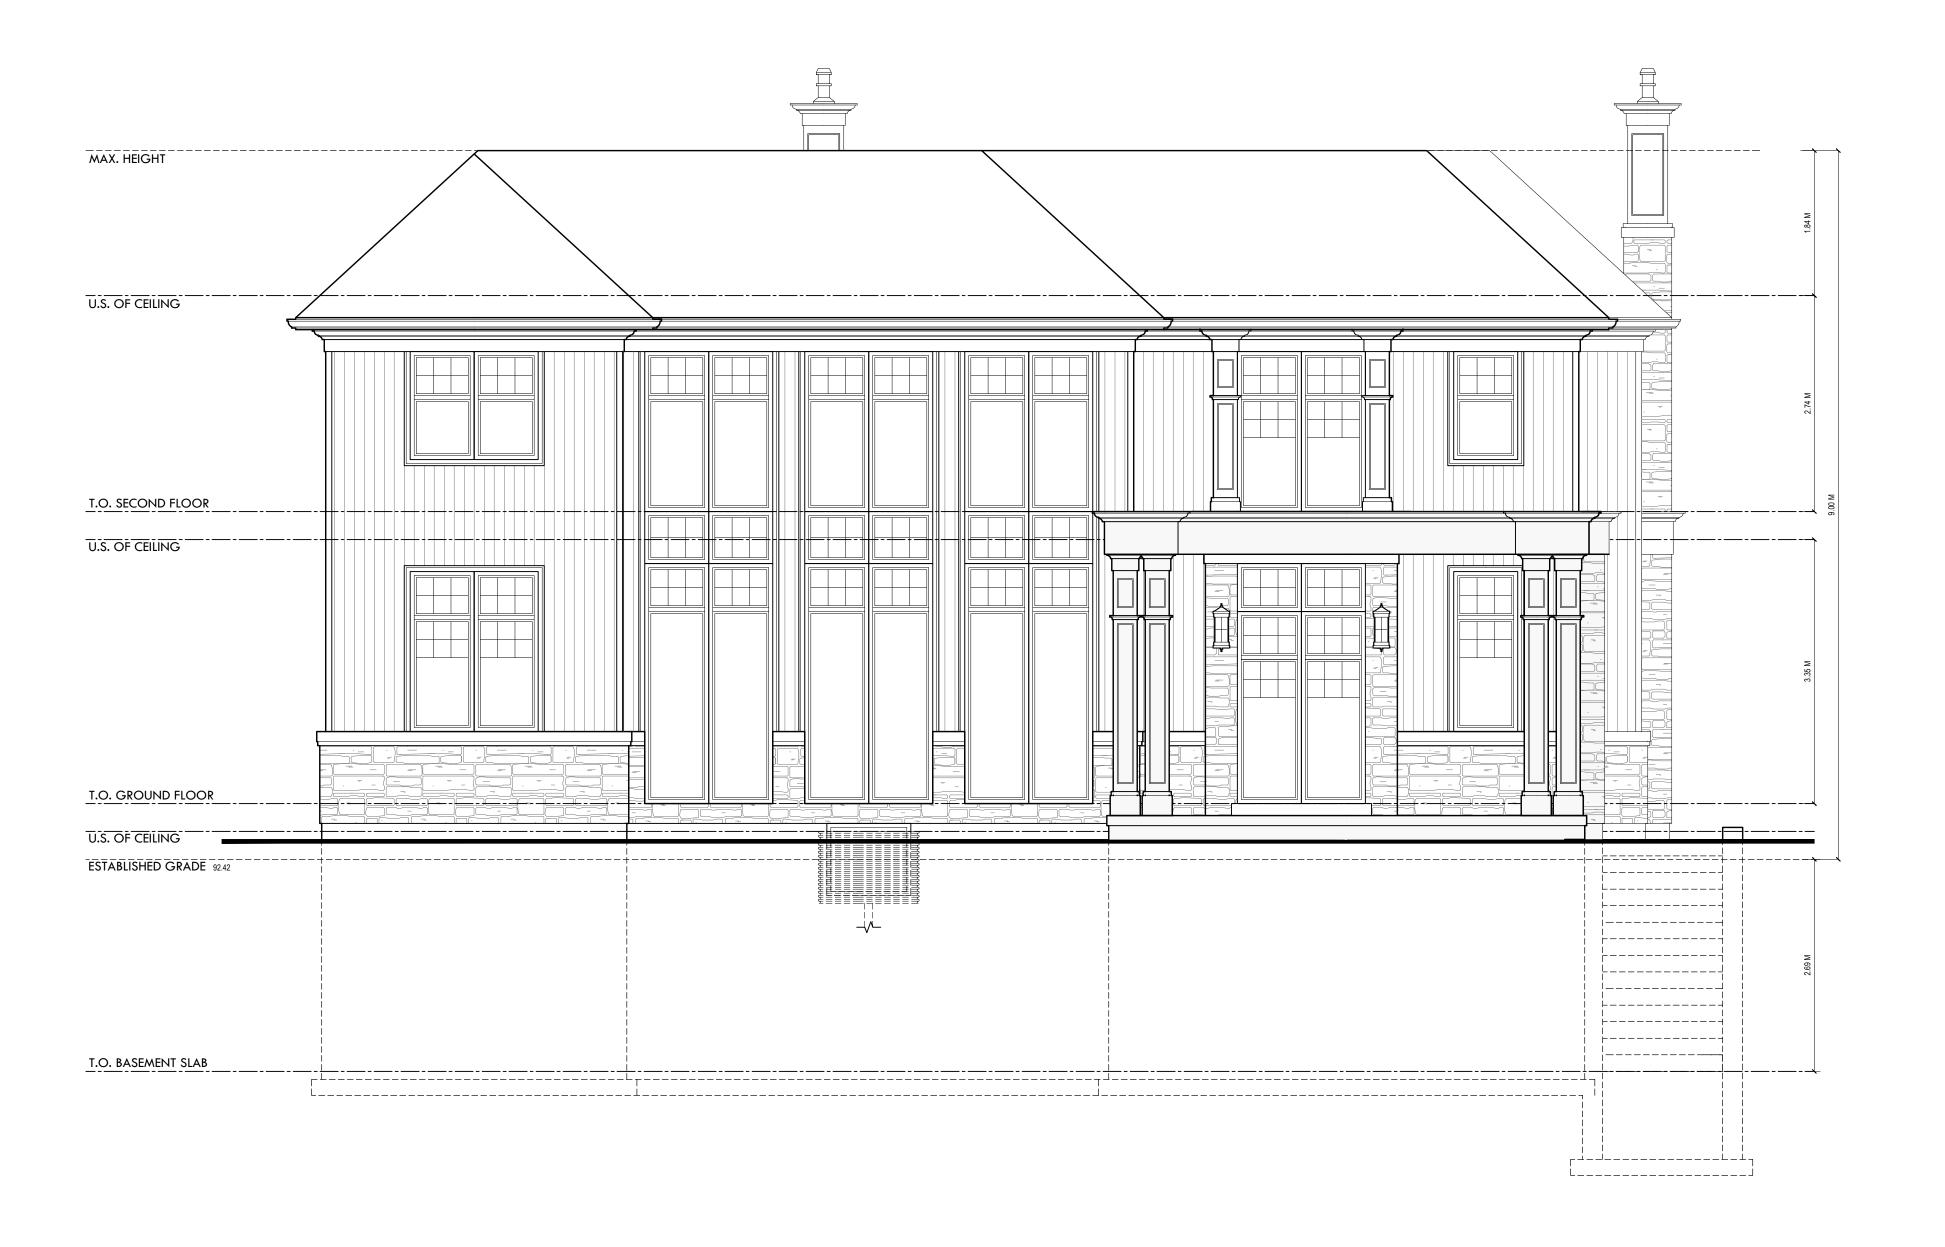

MM.DD.YYYY MM.DD.YYYY MM.DD.YYYY MM.DD.YYYY MM.DD.YYYY ISSUE LIST MM.DD.YYYY MM.DD.YYYY MM.DD.YYYY MM.DD.YYYY

DRAWING TITLE: ARCHITECTURAL ELEVATIONS DRAWN BY: PR CHECKED BY: - ADDRESS: 28 CRESCENT ROAD, OAKVILLE PROJECT NO: 2024-033 SCALE: 1/4":1'-0" SHEET NO. A201

DRAWING TITLE: ARCHITECTURAL ELEVATIONS
DRAWN BY: PR CHECKED BY:
ADDRESS: 28 CRESCENT ROAD, OAKVILLE
PROJECT NO: 2024-033 SCALE: 1/4": 1-0"
SHEET NO.

DRAWINGS ARE TO BE READ NOT SCALED. DESIGN
AND CONSTRUCTION OF THIS BUILDING SHALL
COMPLY WITH ONTARIO BUILDING CODE, AS
AMENDED. DRAWINGS NOT INTENDED FOR PERMIT
OR CONSTRUCTION UNLESS SIGNED BY DESIGNER
OR ENGINEER. DO NOT BEGIN CONSTRUCTION UNTIL
DESIGNER OR PROJECT MANAGER HAS BEEN
NOTIFIED. CONTRACTOR TO SITE VERIFY
DIMENSIONS AND ANY DISCREPANCIES DISCOVERED
SHALL BE REPORTED TO THE DESIGNER
IMMEDIATELY. THE DRAWINGS AND DOCUMENTS ARE
THE EXCLUSIVE PROPERTY OF LUCID HOMES INC.
REPRODUCTION OF THE DOCUMENTS PROVIDED IS
PROHIBITED WITHOUT CONSENT OF THE DESIGNER.

MM.DD.YYYY MM.DD.YYYY MM.DD.YYYY MM.DD.YYYY MM.DD.YYYY ISSUE LIST MM.DD.YYYY MM.DD.YYYY MM.DD.YYYY MM.DD.YYYY

DRAWING TITLE: ARCHITECTURAL ELEVATIONS DRAWN BY: PR CHECKED BY:

ADDRESS: 28 CRESCENT ROAD, OAKVILLE PROJECT NO: 2024-033 SCALE: 1/4": 1'-0" SHEET NO.