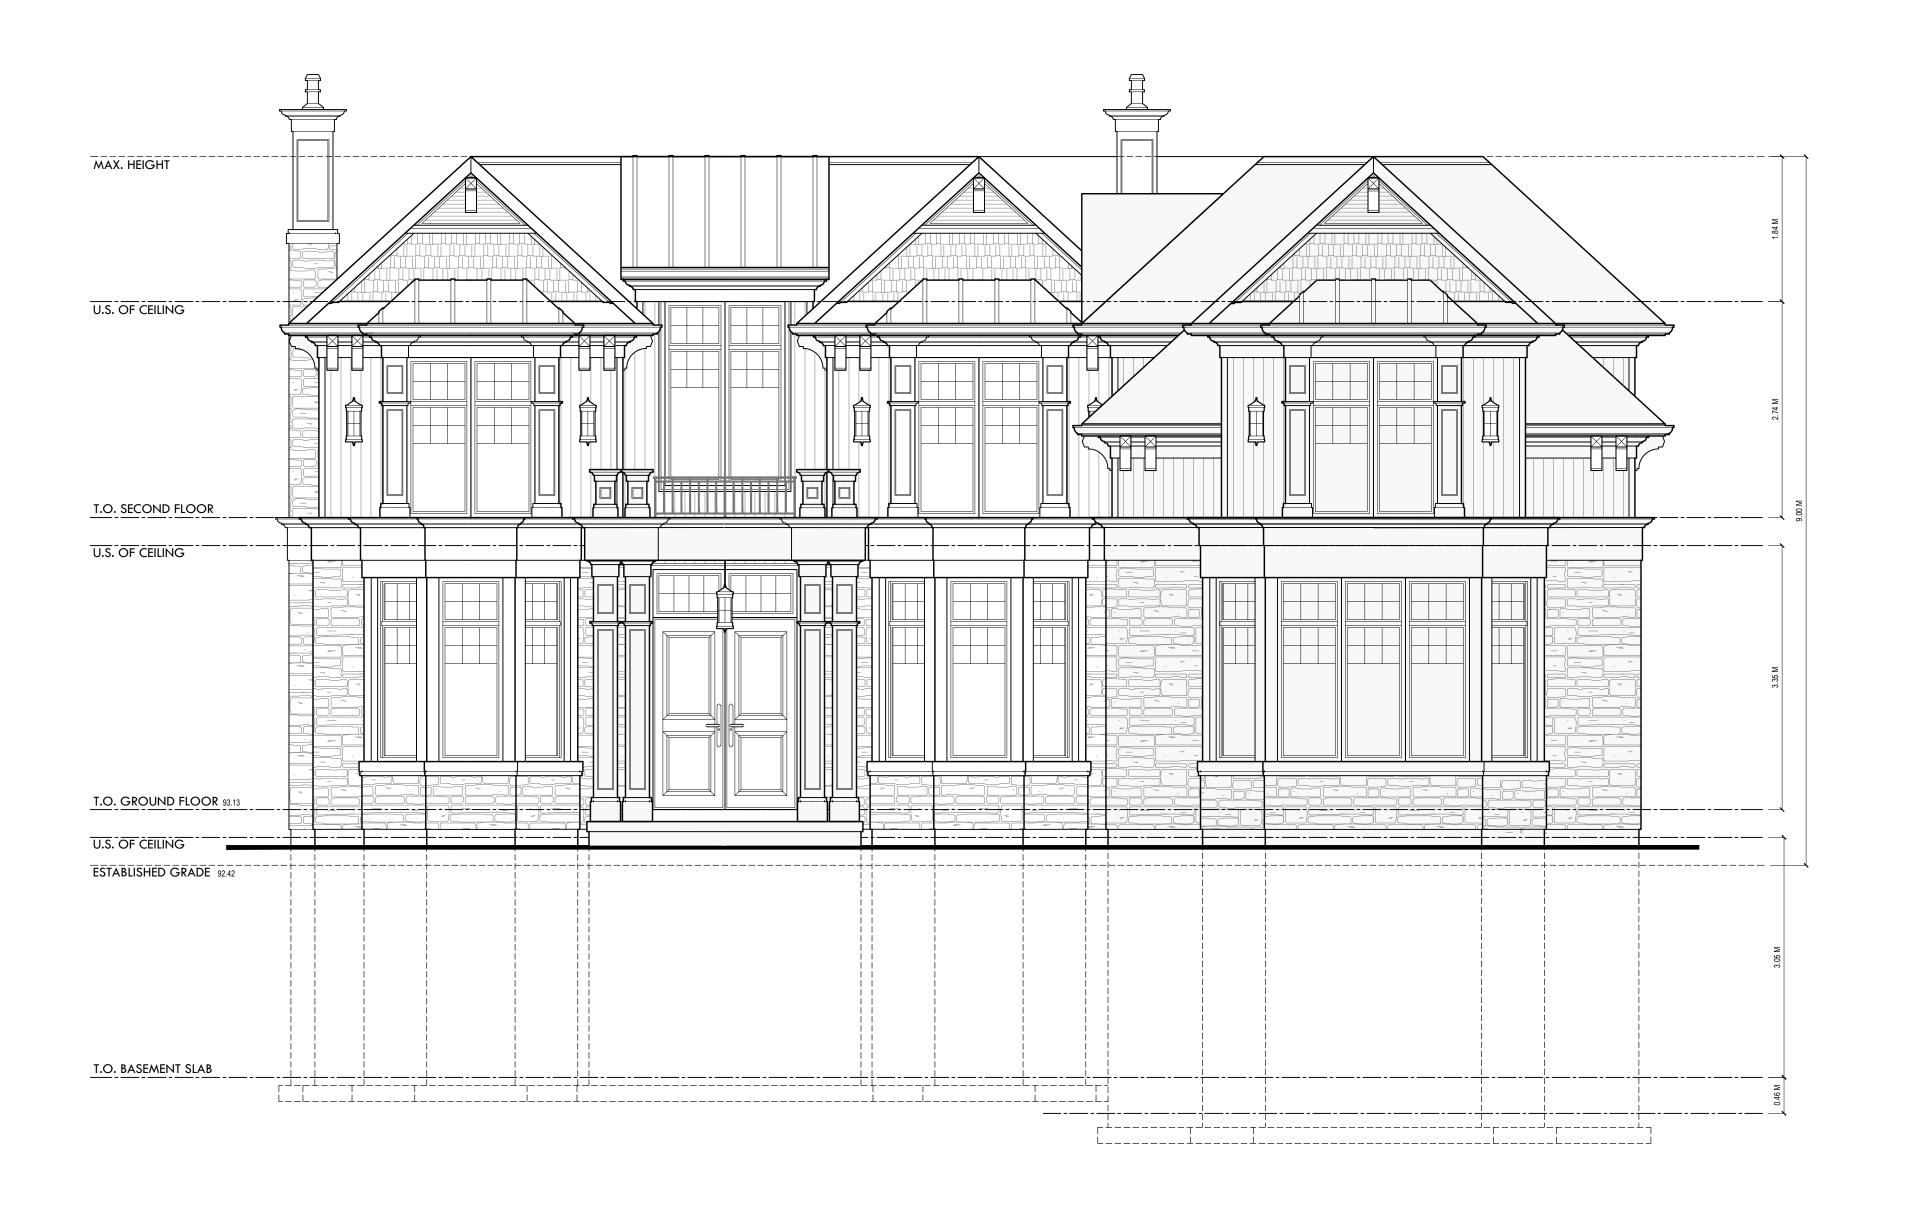

MM.DD.YYYY MM.DD.YYYY MM.DD.YYYY MM.DD.YYYY MM.DD.YYYY ISSUE LIST MM.DD.YYYY MM.DD.YYYY MM.DD.YYYY MM.DD.YYYY

DRAWING TITLE: ARCHITECTURAL ELEVATIONS DRAWN BY: PR CHECKED BY: - ADDRESS: 28 CRESCENT ROAD, OAKVILLE PROJECT NO: 2024-033 SCALE: 1/4":1'-0" SHEET NO. A201

DRAWING TITLE: ARCHITECTURAL ELEVATIONS
DRAWN BY: PR CHECKED BY:
ADDRESS: 28 CRESCENT ROAD, OAKVILLE
PROJECT NO: 2024-033 SCALE: 1/4": 1-0"
SHEET NO.

DRAWINGS ARE TO BE READ NOT SCALED. DESIGN
AND CONSTRUCTION OF THIS BUILDING SHALL
COMPLY WITH ONTARIO BUILDING CODE, AS
AMENDED. DRAWINGS NOT INTENDED FOR PERMIT
OR CONSTRUCTION UNLESS SIGNED BY DESIGNER
OR ENGINEER. DO NOT BEGIN CONSTRUCTION UNTIL
DESIGNER OR PROJECT MANAGER HAS BEEN
NOTIFIED. CONTRACTOR TO SITE VERIFY
DIMENSIONS AND ANY DISCREPANCIES DISCOVERED
SHALL BE REPORTED TO THE DESIGNER
IMMEDIATELY. THE DRAWINGS AND DOCUMENTS ARE
THE EXCLUSIVE PROPERTY OF LUCID HOMES INC.
REPRODUCTION OF THE DOCUMENTS PROVIDED IS
PROHIBITED WITHOUT CONSENT OF THE DESIGNER.

MM.DD.YYYY MM.DD.YYYY MM.DD.YYYY MM.DD.YYYY MM.DD.YYYY ISSUE LIST MM.DD.YYYY MM.DD.YYYY MM.DD.YYYY MM.DD.YYYY

DRAWING TITLE: ARCHITECTURAL ELEVATIONS DRAWN BY: PR CHECKED BY:

ADDRESS: 28 CRESCENT ROAD, OAKVILLE PROJECT NO: 2024-033 SCALE: 1/4": 1'-0" SHEET NO.