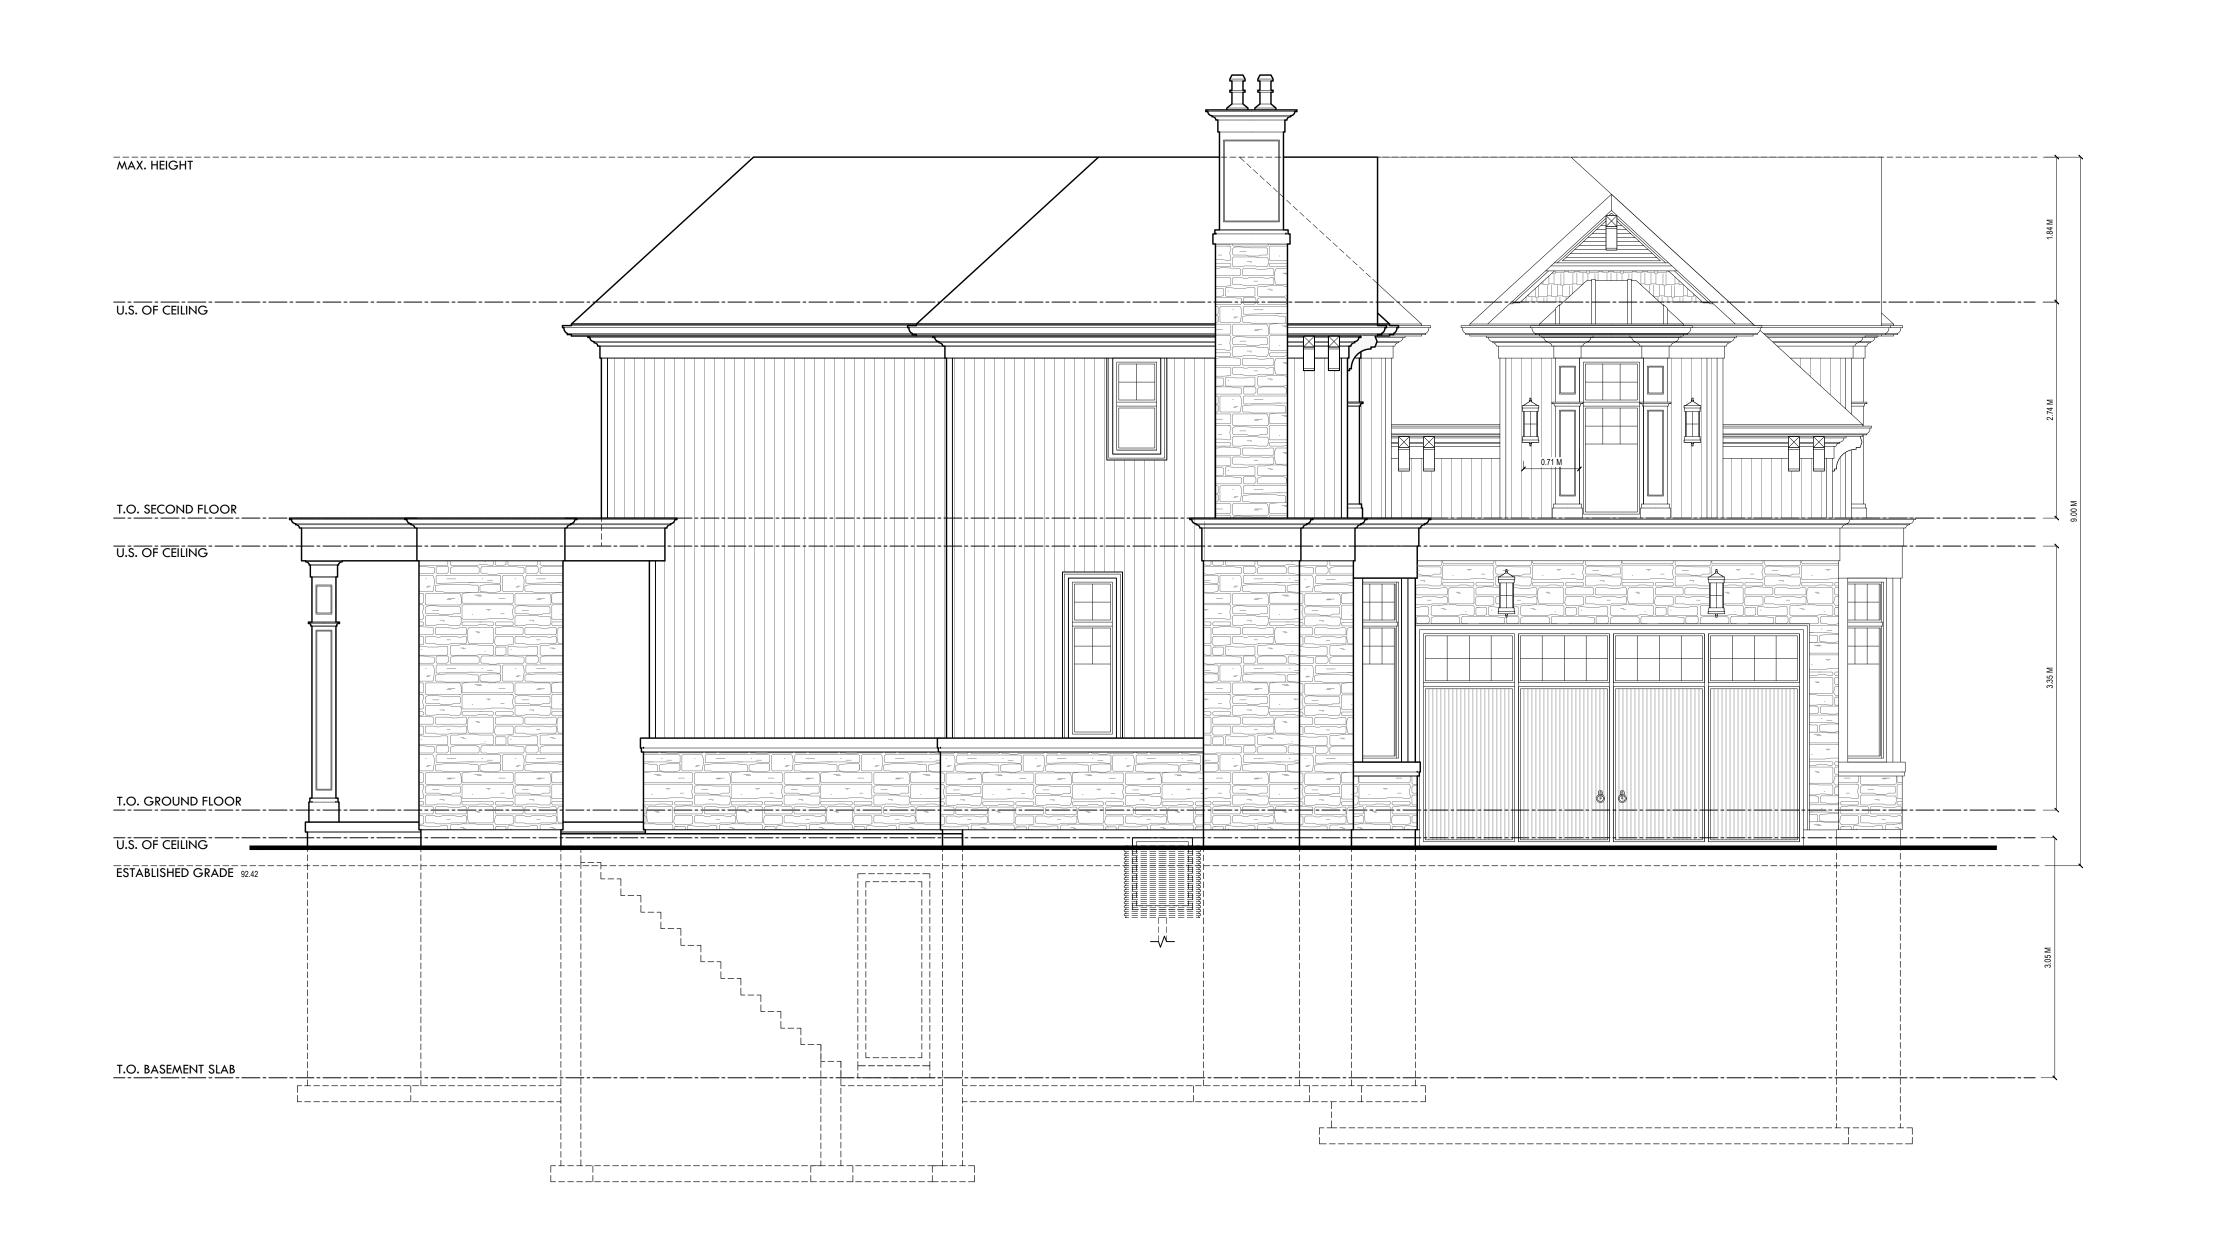

MM.DD.YYYY MM.DD.YYYY MM.DD.YYYY MM.DD.YYYY MM.DD.YYYY ISSUE LIST MM.DD.YYYY MM.DD.YYYY MM.DD.YYYY MM.DD.YYYY

DRAWING TITLE: ARCHITECTURAL ELEVATIONS DRAWN BY: PR CHECKED BY:

ADDRESS: 28 CRESCENT ROAD, OAKVILLE PROJECT NO: 2024-033 SCALE: 1/4": 1'-0" SHEET NO.