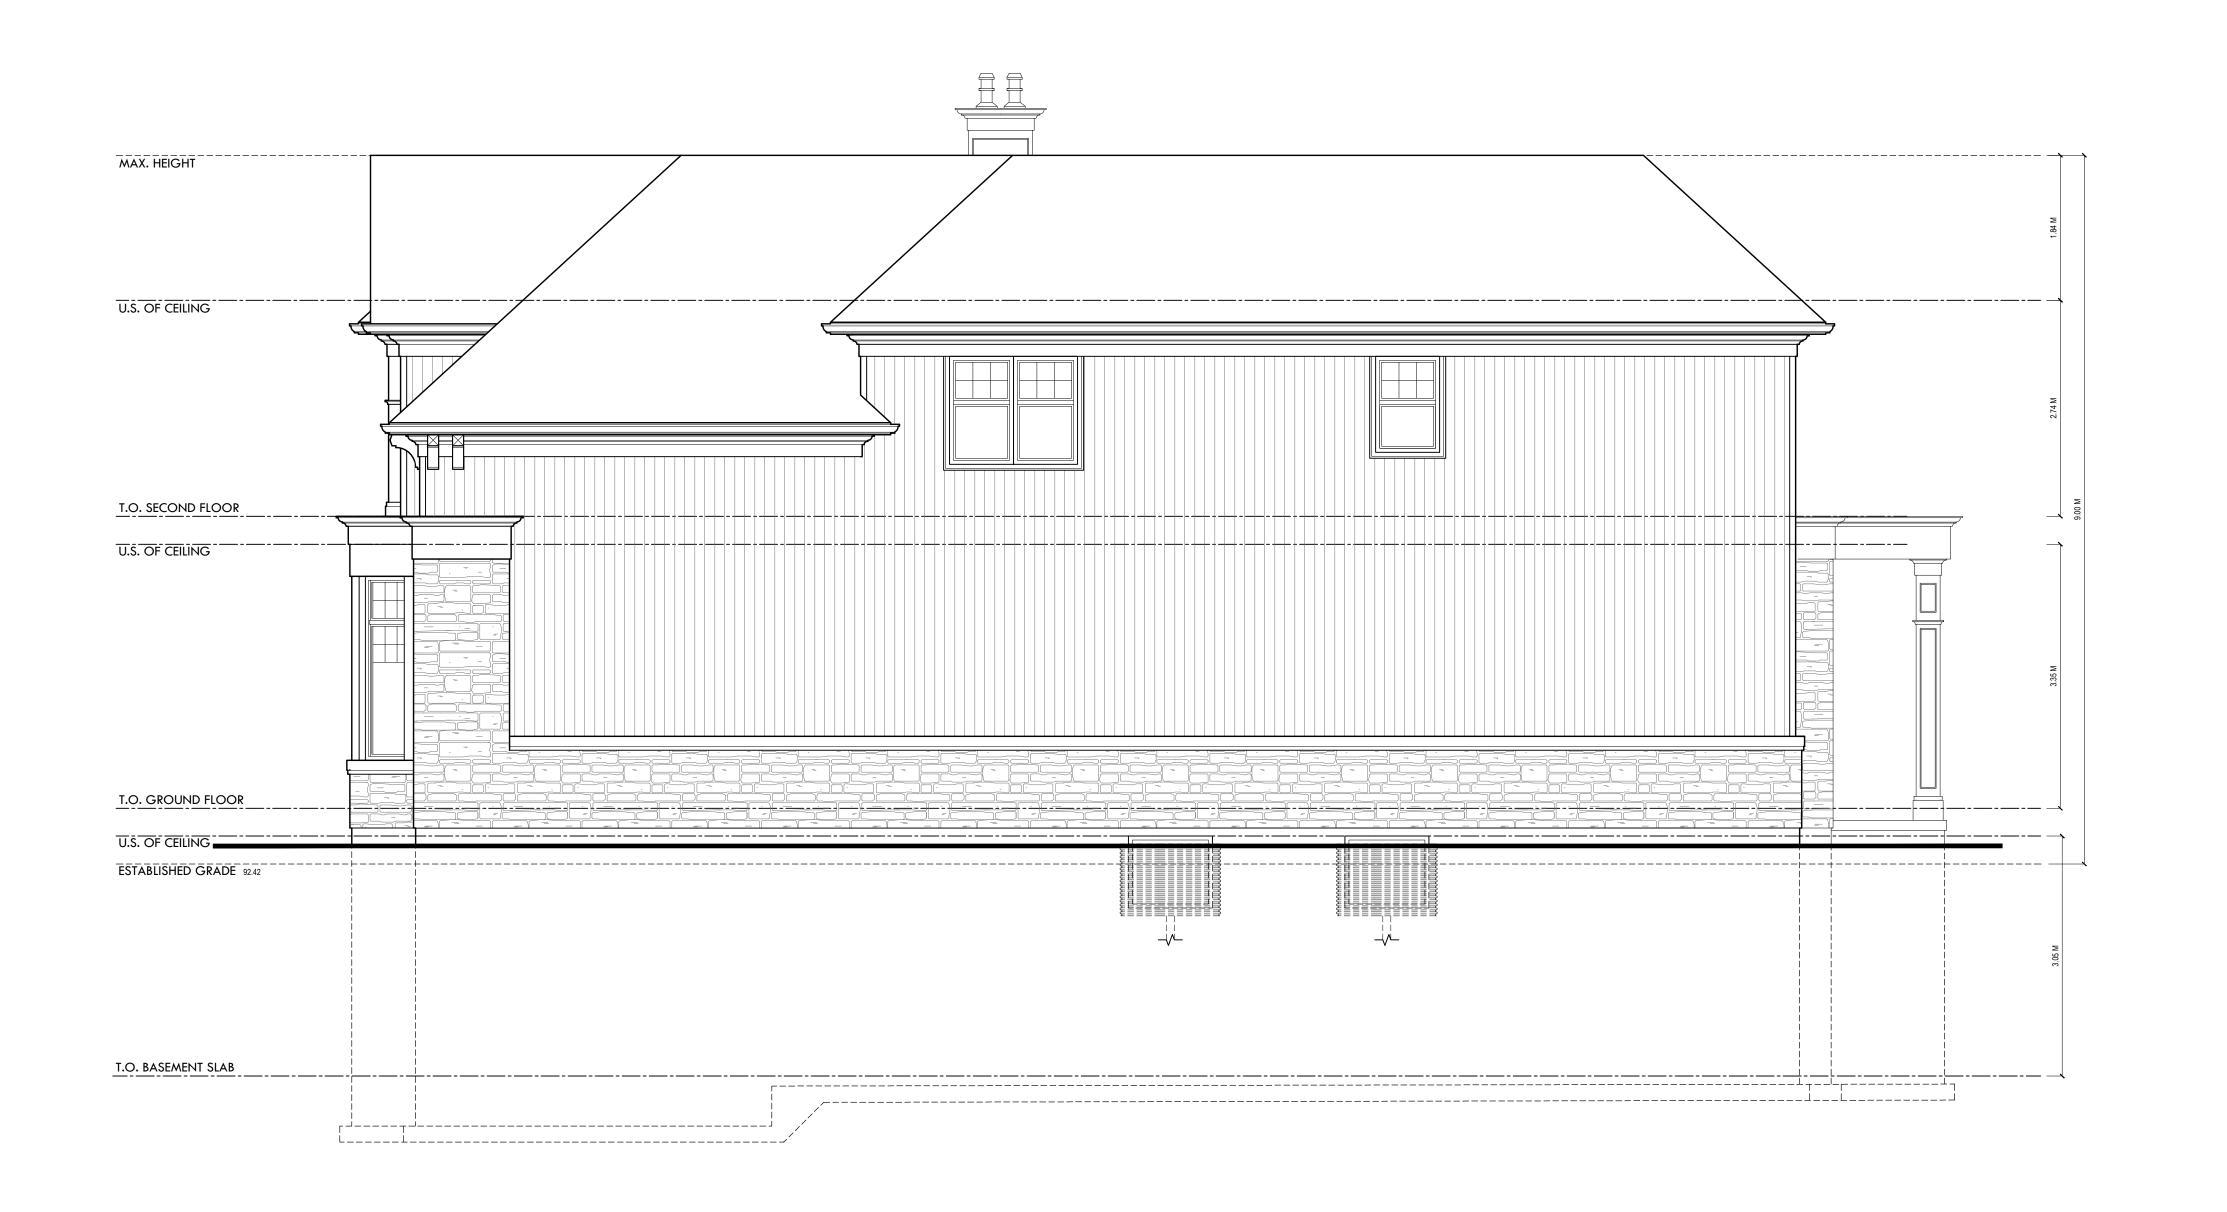

MM.DD.YYYY MM.DD.YYYY MM.DD.YYYY MM.DD.YYYY MM.DD.YYYY ISSUE LIST MM.DD.YYYY MM.DD.YYYY MM.DD.YYYY MM.DD.YYYY

DRAWING TITLE: ARCHITECTURAL ELEVATIONS DRAWN BY: PR CHECKED BY: - ADDRESS: 28 CRESCENT ROAD, OAKVILLE PROJECT NO: 2024-033 SCALE: 1/4":1'-0" SHEET NO. A201

DRAWING TITLE: ARCHITECTURAL ELEVATIONS
DRAWN BY: PR CHECKED BY:
ADDRESS: 28 CRESCENT ROAD, OAKVILLE
PROJECT NO: 2024-033 SCALE: 1/4": 1-0"
SHEET NO.

DRAWINGS ARE TO BE READ NOT SCALED. DESIGN
AND CONSTRUCTION OF THIS BUILDING SHALL
COMPLY WITH ONTARIO BUILDING CODE, AS
AMENDED. DRAWINGS NOT INTENDED FOR PERMIT
OR CONSTRUCTION UNLESS SIGNED BY DESIGNER
OR ENGINEER. DO NOT BEGIN CONSTRUCTION UNTIL
DESIGNER OR PROJECT MANAGER HAS BEEN
NOTIFIED. CONTRACTOR TO SITE VERIFY
DIMENSIONS AND ANY DISCREPANCIES DISCOVERED
SHALL BE REPORTED TO THE DESIGNER
IMMEDIATELY. THE DRAWINGS AND DOCUMENTS ARE
THE EXCLUSIVE PROPERTY OF LUCID HOMES INC.
REPRODUCTION OF THE DOCUMENTS PROVIDED IS
PROHIBITED WITHOUT CONSENT OF THE DESIGNER.