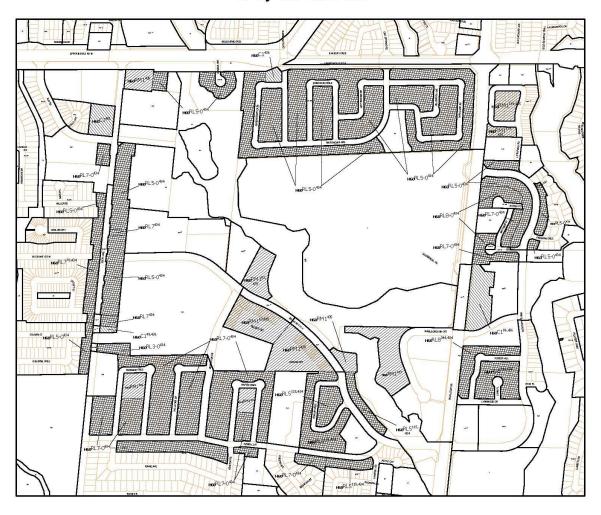

#### **COUNCIL ENACTS AS FOLLOWS:**

- 1. Map 19(14) & 19(15) of By-law 2014-014, as amended, is further amended by rezoning the lands as depicted on Schedule 'A' to this By-law.
- 2. Section 15, <u>Special Provisions</u>, of By-law 2014-014, as amended, is further amended by adding new Sections 15.434, 15.435 and 15.436 as follows:

| 4                                                                | 434 Area Surrounding Sheridan College (Lands identified in Schedule 'A')  Area Surrounding Sheridan RL5, RL5-0, RL7, RL7-0, RL8, RL8-0 |                         |  |  |  |
|------------------------------------------------------------------|----------------------------------------------------------------------------------------------------------------------------------------|-------------------------|--|--|--|
| 19(                                                              | Maps<br>19(14) &<br>19(15) (2014-014)                                                                                                  |                         |  |  |  |
| 15.43                                                            | 34.1 Add                                                                                                                               | ditional Permitted Uses |  |  |  |
| The following additional uses are permitted:                     |                                                                                                                                        |                         |  |  |  |
| a)                                                               | Apartment Dwellings                                                                                                                    |                         |  |  |  |
| b)                                                               | b) Stacked Townhouse Dwelling                                                                                                          |                         |  |  |  |
| c) Back-to-Back Townhouse Dwelling                               |                                                                                                                                        |                         |  |  |  |
| d)                                                               | d) Townhouse Dwelling                                                                                                                  |                         |  |  |  |
| 15.434.2 Additional Regulations for Permitted Uses               |                                                                                                                                        |                         |  |  |  |
| The following uses are only permitted within Detached Dwellings: |                                                                                                                                        |                         |  |  |  |
| a) Lodging House                                                 |                                                                                                                                        |                         |  |  |  |
| 15.434.3 Zone Provisions for Apartment Dwellings                 |                                                                                                                                        |                         |  |  |  |
| The following regulations apply to Apartment Dwellings:          |                                                                                                                                        |                         |  |  |  |
| a) Minimum <i>lot area</i> 1486.5 m <sup>2</sup>                 |                                                                                                                                        |                         |  |  |  |