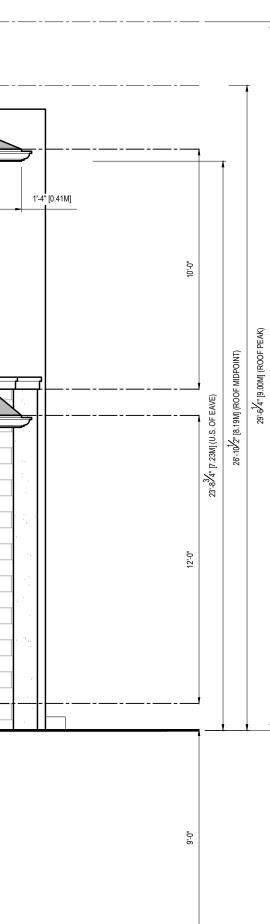

|               | SITE STA              | TISTICS      |    |          |    |
|---------------|-----------------------|--------------|----|----------|----|
| ADDRESS:      | 491 FOURTH LINE       |              |    |          |    |
| ZONING:       | RL3-0                 |              |    |          |    |
|               | ·                     | Proposed     |    | Required |    |
| LOT AREA      |                       | 702.21       | m2 | 557.5    | m2 |
| LOT FRONTAG   | Ε                     | 19.2         | m  | 18.00    | m2 |
| ESTABLISHED   | GRADE                 | 95.46        |    | N/A      |    |
| HEIGHT TO MI  | D-POINT               | 8.19         | m  | N/A      |    |
| HEIGHT TO HIG | GHEST RIDGE           | 9            | m  | 9.00     | m  |
| HEIGHT TO EA  | VE                    | 7.23         | m  | N/A      |    |
| RFA (FLOOR A  | REA)                  | Proposed     |    | Required |    |
| GROUND FLOO   | OR                    | 145.37       | m2 | N/A      |    |
| SECOND FLOC   | DR                    | 190.94       | m2 | N/A      |    |
| GARAGE (NOT   | TINCL.)               | 43.85        | m2 | N/A      |    |
| SUBTOTAL      |                       | 336.31       | m2 | N/A      |    |
| OPEN AREAS (  | TO BE DEDUCTED)       | 32.57        | m2 | N/A      |    |
| TOTAL RFA     |                       | 303.74       | m2 | 287.91   | m2 |
| RFA TO LOT A  | REA (MAX 41%)         | 43.25        | %  | 41       | %  |
|               | LOT COVERAGE          | Proposed     |    | Required |    |
| DWELLING FO   | OTPRINT (INCL GARAGE) | 189.22       | m2 | N/A      |    |
| FRONT PORCH   | 1                     | 2.38         | m2 | N/A      |    |
| REAR COVERE   | D PORCHE              | 49.39        | m2 | N/A      |    |
| TOTAL LOT CO  | VERAGE:               | 240.99       | m2 | 245.77   | m2 |
| MAX ALLOWE    | D = 35%               | = 34.32      | %  | 35       | %  |
|               | <u>SETBACKS</u>       | Proposed     |    | Required |    |
| FRONTYARD     |                       | 10.27        | m  | 8.0      | m  |
| INTERIOR SIDE | E YARD (NORTH)        | 1.20         | m  | 1.2      | m  |
| INTERIOR SIDE | E YARD (SOUTH)        | 1.20         | m  | 1.2      | m  |
| REAR YARD     |                       | 9.24         | m  | 7.5      | m  |
|               |                       |              |    |          |    |
| FRONT YARD A  | CIRCULAR DRIVE        | WAT COVERAGE |    | 204.64   | m? |
| DRIVEWAYAR    |                       |              |    | 99.99    |    |
|               | OVERAGE PERCENTAGE    |              |    | 48.86    |    |