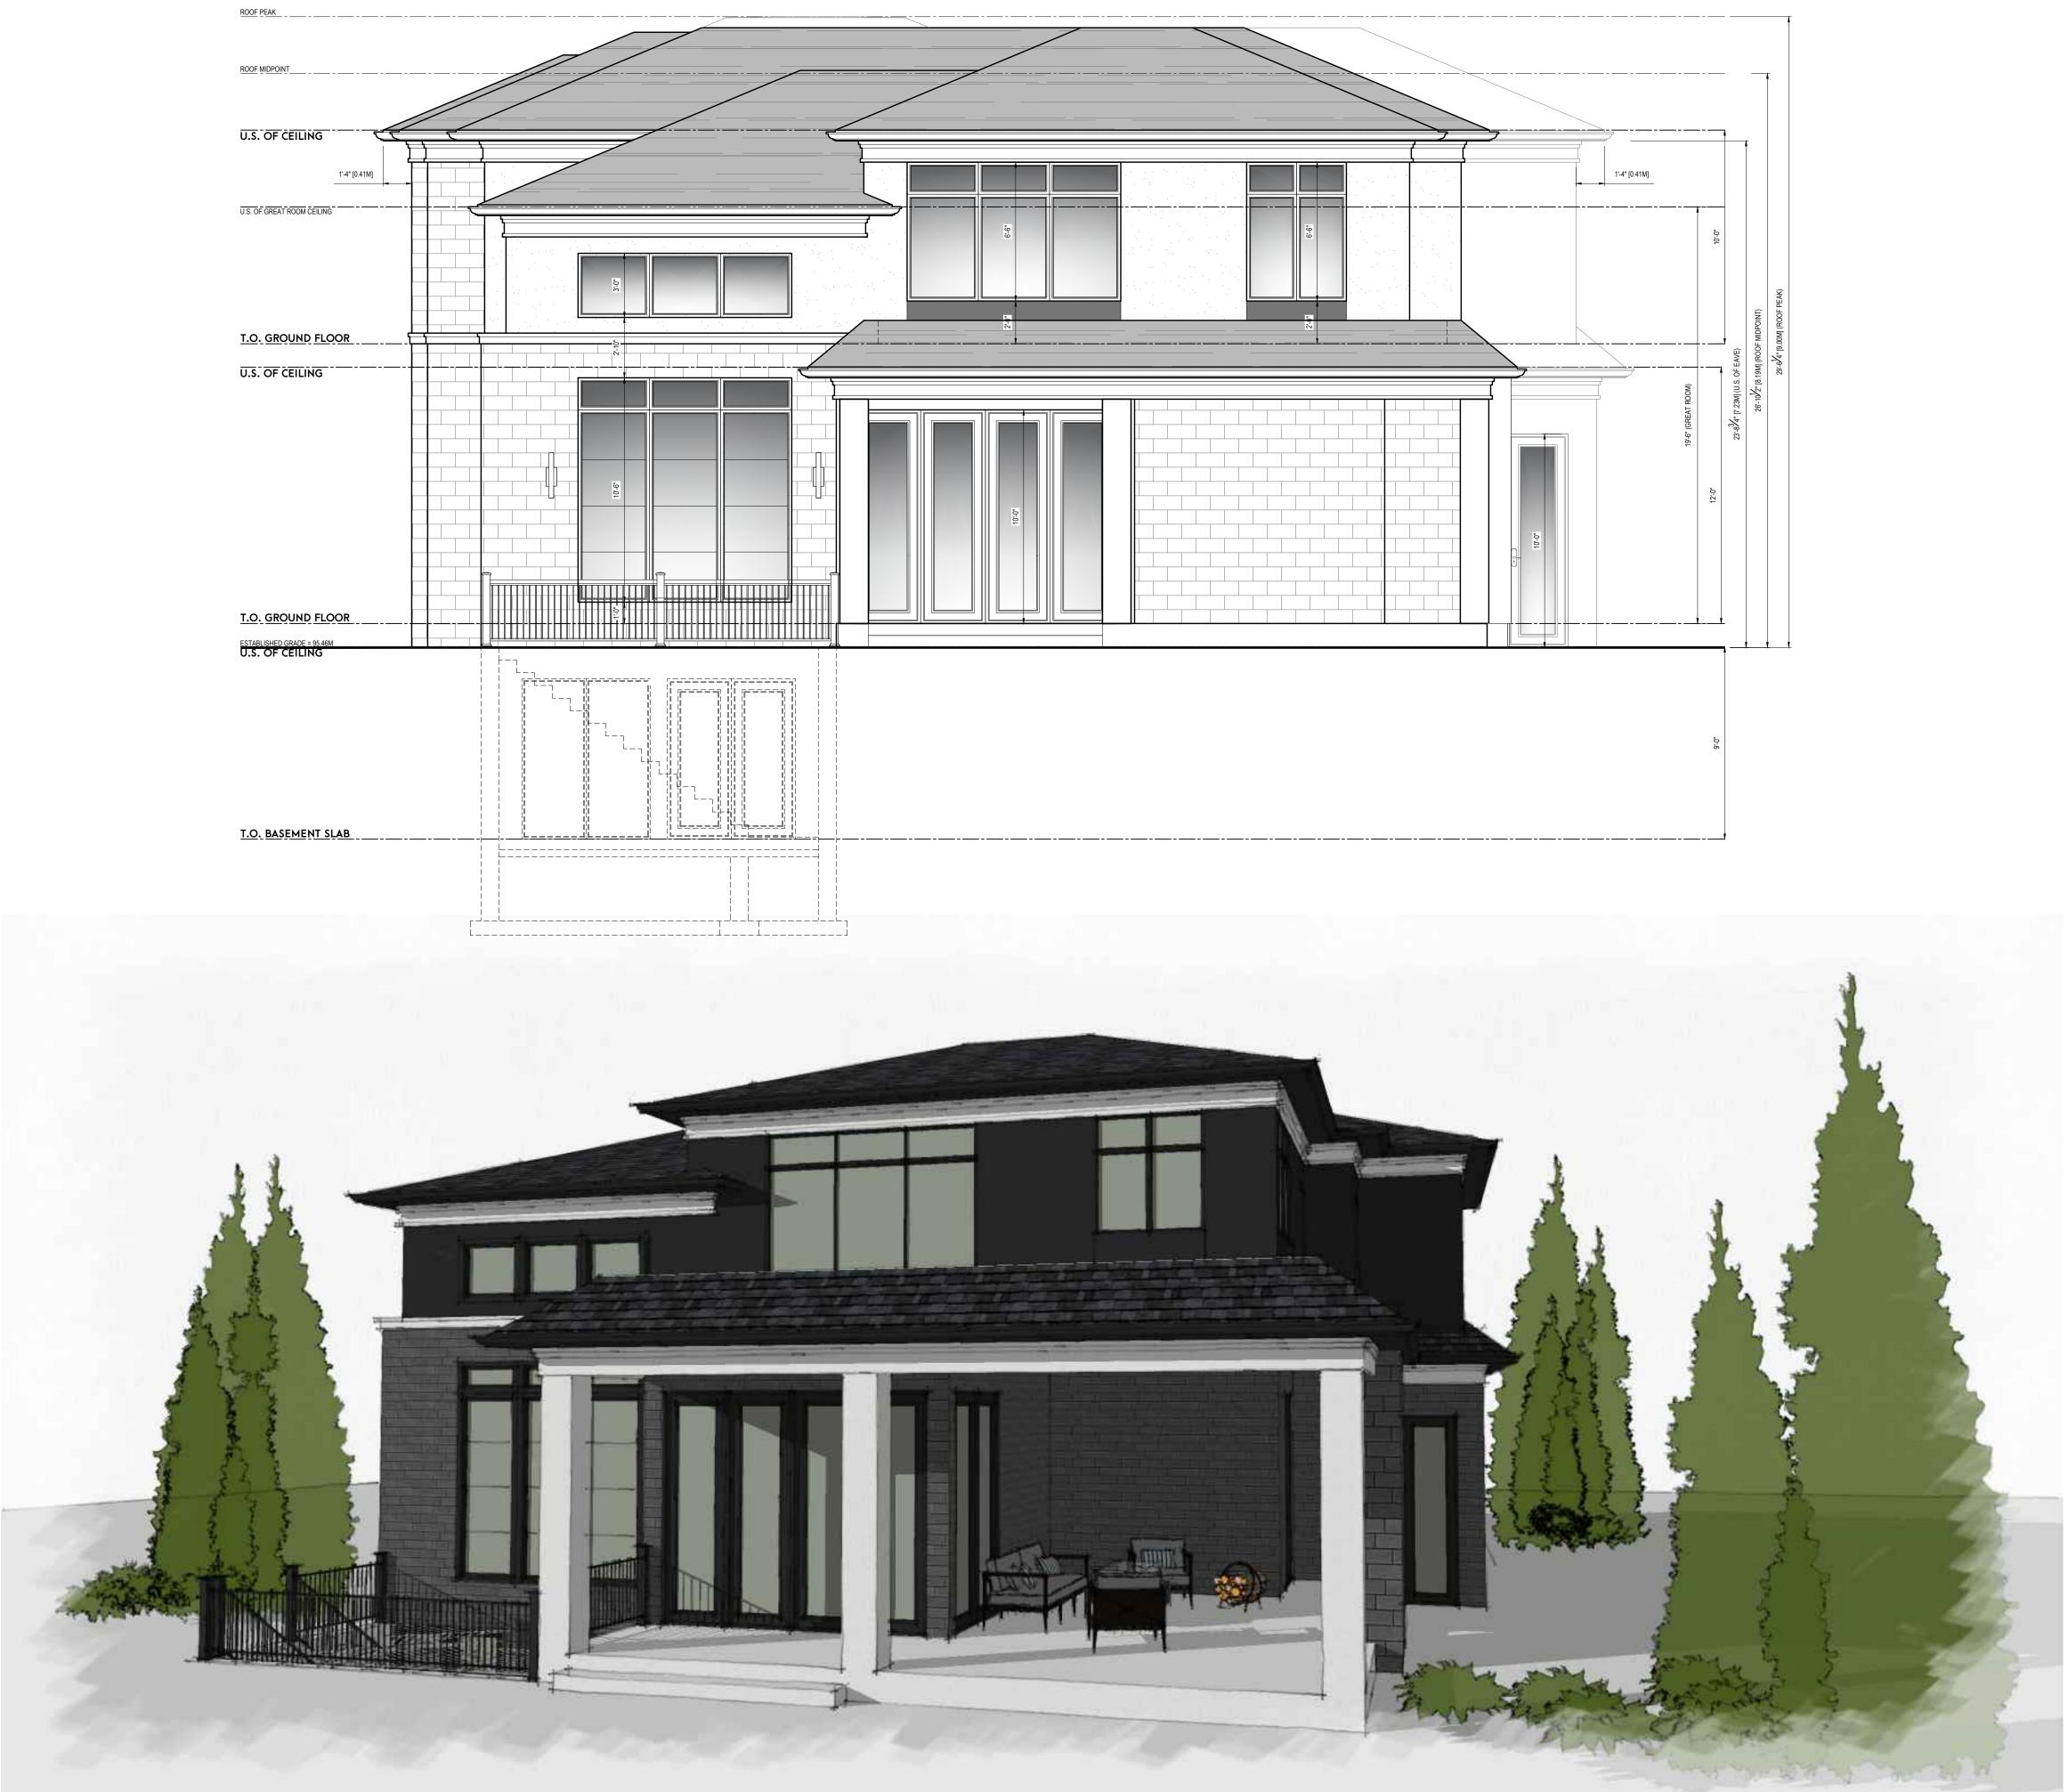

MM.DD.YYYY MM.DD.YYYY

U.S. OF CEILING 1'-4" [0.41M] -T.O. GROUND FLOOR U.S. OF CEILING T.O. GROUND FLOOR

## **RIGHT ELEVATION**