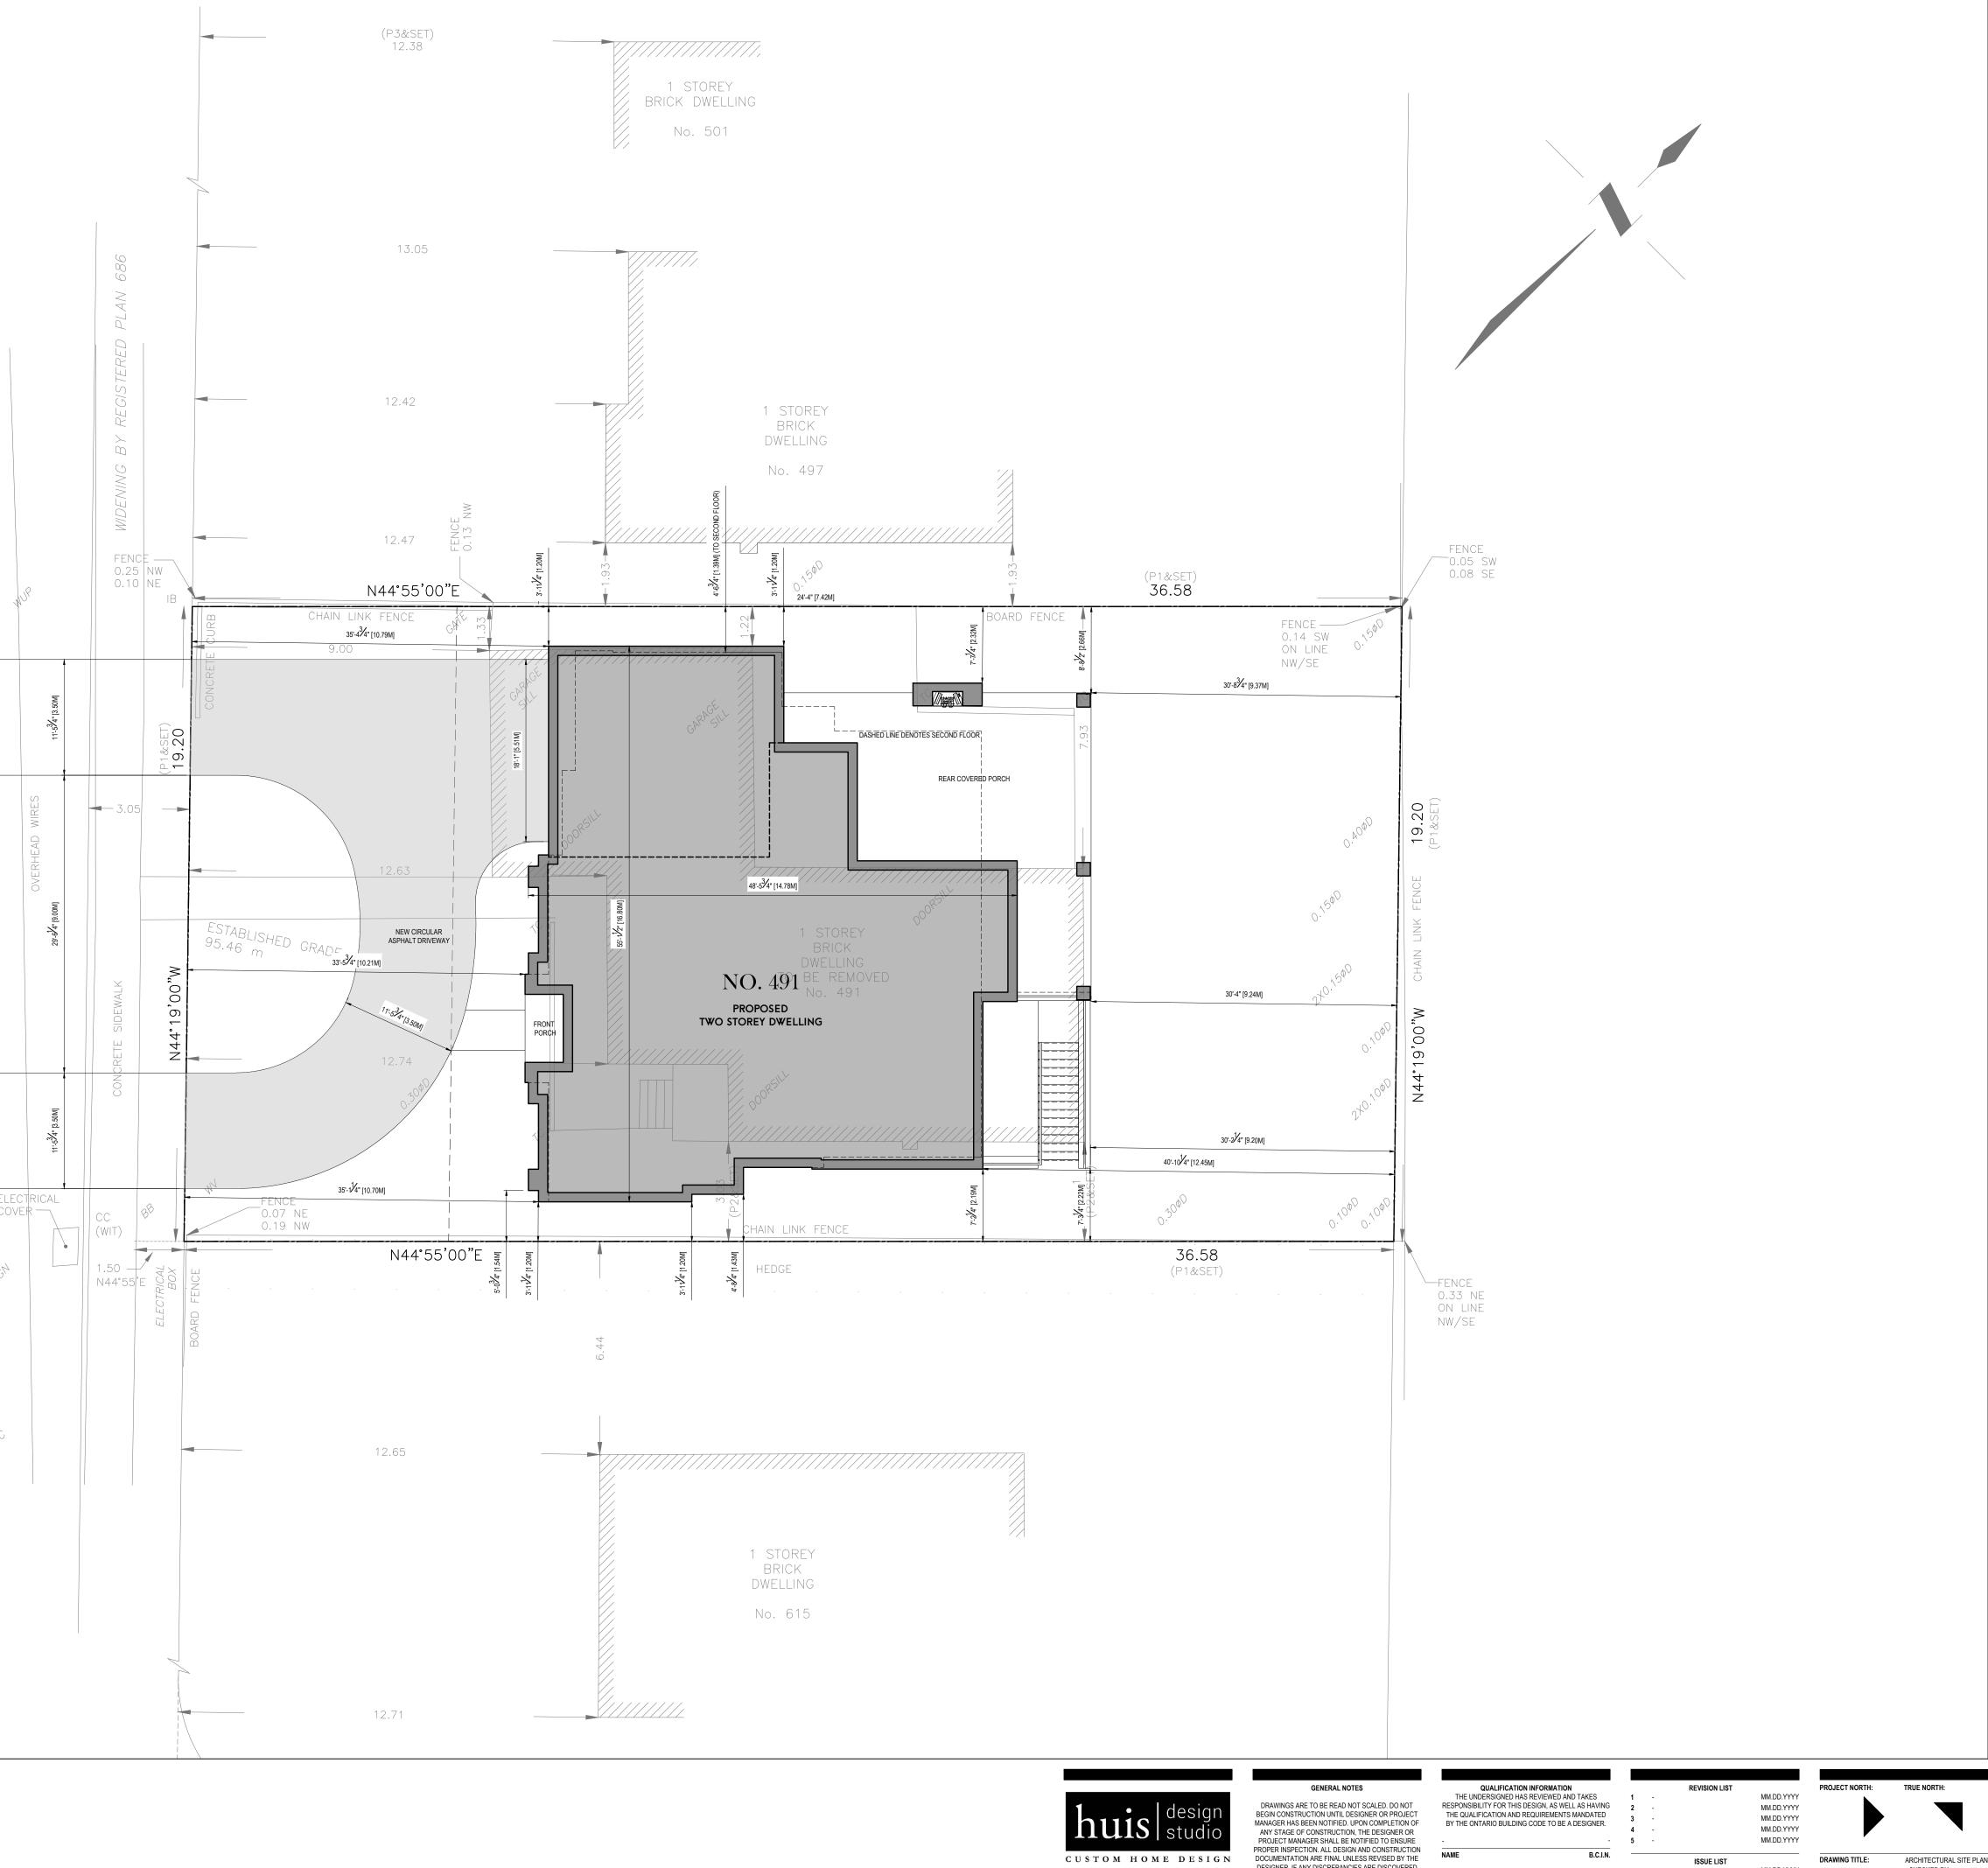

|               | SITE STA              | TISTICS      |    |          |    |
|---------------|-----------------------|--------------|----|----------|----|
| ADDRESS:      | 491 FOURTH LINE       |              |    |          |    |
| ZONING:       | RL3-0                 |              |    |          |    |
|               | ·                     | Proposed     |    | Required |    |
| LOT AREA      |                       | 702.21       | m2 | 557.5    | m2 |
| LOT FRONTAG   | Ε                     | 19.2         | m  | 18.00    | m2 |
| ESTABLISHED   | GRADE                 | 95.46        |    | N/A      |    |
| HEIGHT TO MI  | D-POINT               | 8.19         | m  | N/A      |    |
| HEIGHT TO HIG | GHEST RIDGE           | 9            | m  | 9.00     | m  |
| HEIGHT TO EA  | VE                    | 7.23         | m  | N/A      |    |
| RFA (FLOOR A  | REA)                  | Proposed     |    | Required |    |
| GROUND FLOO   | OR                    | 145.37       | m2 | N/A      |    |
| SECOND FLOC   | DR                    | 190.94       | m2 | N/A      |    |
| GARAGE (NOT   | TINCL.)               | 43.85        | m2 | N/A      |    |
| SUBTOTAL      |                       | 336.31       | m2 | N/A      |    |
| OPEN AREAS (  | TO BE DEDUCTED)       | 32.57        | m2 | N/A      |    |
| TOTAL RFA     |                       | 303.74       | m2 | 287.91   | m2 |
| RFA TO LOT A  | REA (MAX 41%)         | 43.25        | %  | 41       | %  |
|               | LOT COVERAGE          | Proposed     |    | Required |    |
| DWELLING FO   | OTPRINT (INCL GARAGE) | 189.22       | m2 | N/A      |    |
| FRONT PORCH   | 1                     | 2.38         | m2 | N/A      |    |
| REAR COVERE   | D PORCHE              | 49.39        | m2 | N/A      |    |
| TOTAL LOT CO  | VERAGE:               | 240.99       | m2 | 245.77   | m2 |
| MAX ALLOWE    | D = 35%               | = 34.32      | %  | 35       | %  |
|               | <u>SETBACKS</u>       | Proposed     |    | Required |    |
| FRONTYARD     |                       | 10.27        | m  | 8.0      | m  |
| INTERIOR SIDE | E YARD (NORTH)        | 1.20         | m  | 1.2      | m  |
| INTERIOR SIDE | E YARD (SOUTH)        | 1.20         | m  | 1.2      | m  |
| REAR YARD     |                       | 9.24         | m  | 7.5      | m  |
|               |                       |              |    |          |    |
| FRONT YARD A  | CIRCULAR DRIVE        | WAT COVERAGE |    | 204.64   | m? |
| DRIVEWAYAR    |                       |              |    | 99.99    |    |
|               | OVERAGE PERCENTAGE    |              |    | 48.86    |    |

#### **ARCHITECTURAL SITE PLAN**

MH

ELECTRICAL COVER —

80

A

HUIS DESIGN STUDIO CUSTOM HOME DESIGN AND RENOVATIONS 1A CONESTOGA DRIVE #301 | BRAMPTON, ON | L6Z 4N5 T:647.206.9655 | E:INFO@HUISDESIGNS.CA HUISDESIGNS.CA