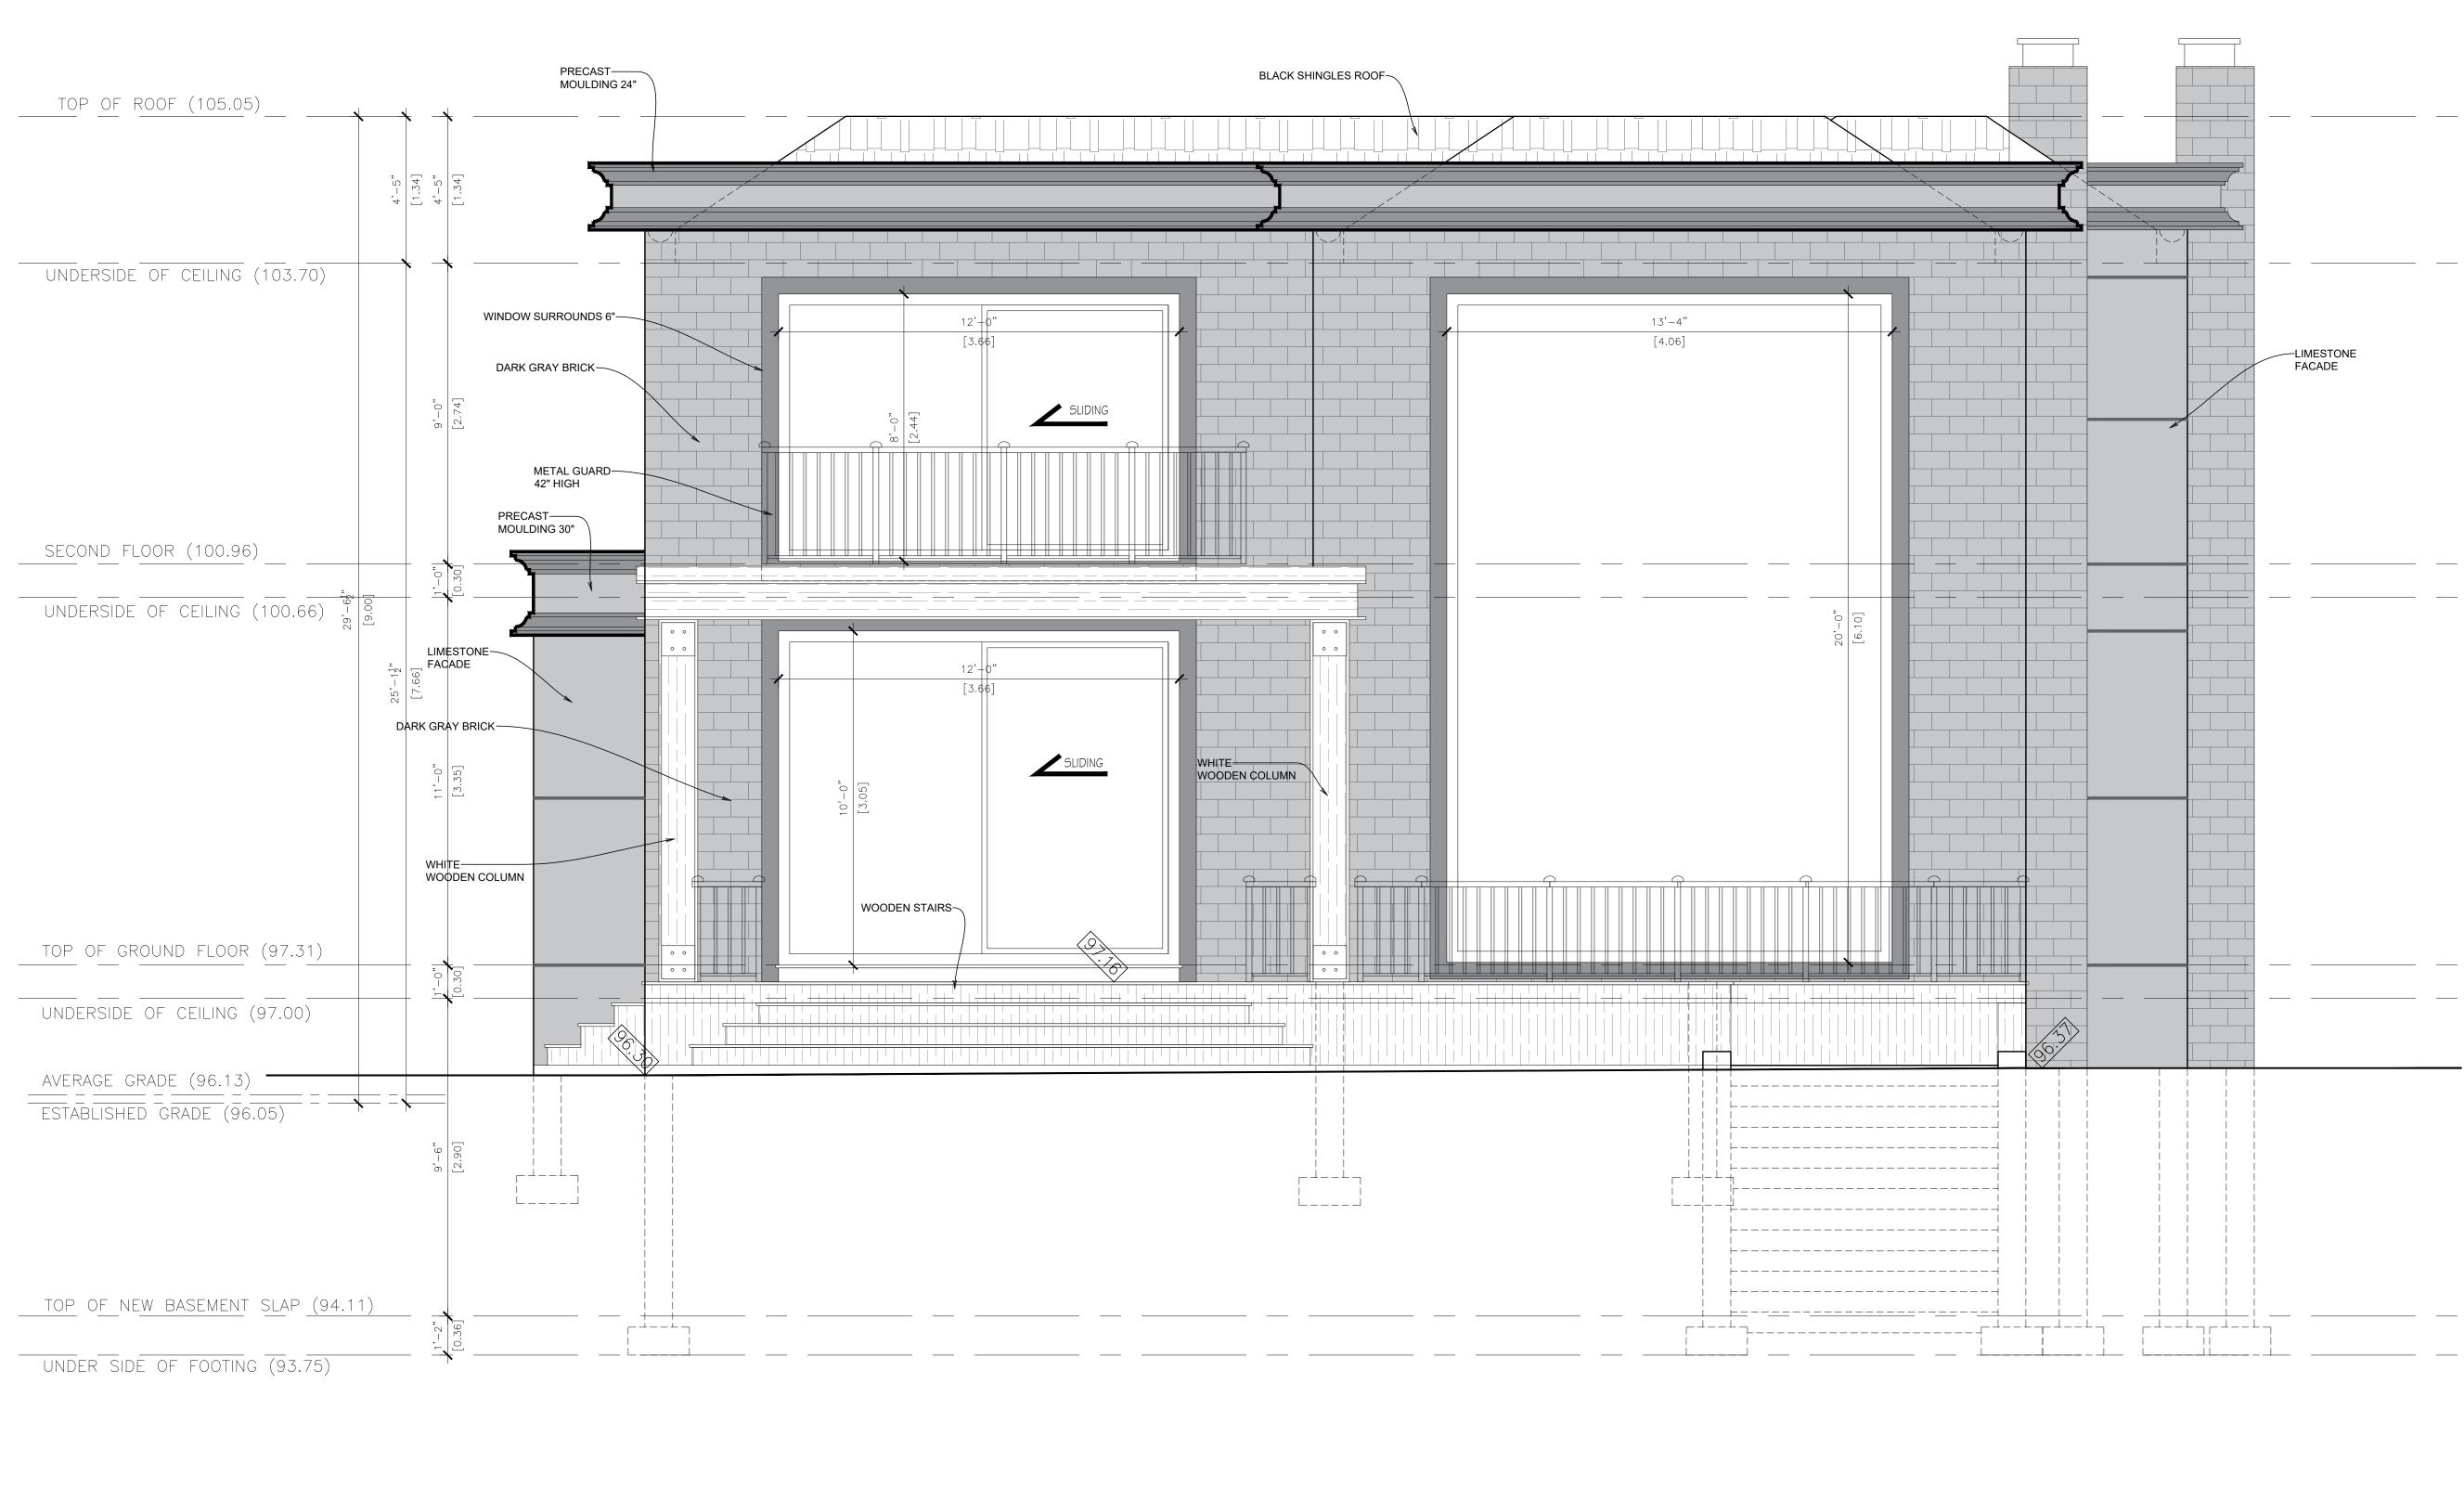

#### RIGHT SIDE ELEVATION 1 A07 SCALE: 1/4" = 1'-0"

|   | # | ISSUED FOR         | DATE<br>Y / M / D | *CONTRACTOR MUST VERIFY ALL JOB DIMENSIONS, ALL DRAWINGS,<br>DETAILS AND SPECIFICATIONS, AND REPORT ANY DISCREPANCIES TO | ALL DRAWINGS AND SPECIFIC<br>THE PROPERTY OF ACMENG   |
|---|---|--------------------|-------------------|--------------------------------------------------------------------------------------------------------------------------|-------------------------------------------------------|
| 1 | 1 | ISSUED FOR REVIEW  |                   | ENGINEER BEFORE PROCEEDING WITH THE WORK.<br>*DO NOT SCALE DRAWINGS; THESE DRAWINGS SHOW INTENT OF                       | BE RETURNED AT THE COMP<br>THE DRAWINGS AND SPECIFI   |
| 1 | 2 | ISSUED FOR PERMIT  |                   | THE DESIGN ONLY OR EXISTING CONDITIONS AND MAY NOT REFLECT EXACT LOCATIONS.                                              | PROJECT AS NOTED. REPROD<br>WHOLE FOR ANY OTHER PUF   |
| 1 | 3 | ISSUED FOR PERMIT  |                   | *ALL DRAWINGS NOT TO BE USED FOR CONSTRUCTION UNLESS COUNTERSIGNED BY THE CONSULTANT.                                    | PROJECT WITHOUT THE WRIT<br>PROHIBITED. DRAWINGS ISSU |
|   | 4 | RE-ISSUED FOR DESP |                   | *THE FOLLOWING DRAWINGS AND NOTES TO BE<br>CONSIDERED AS PART OF THE CONSTRUCTION DRAWINGS:                              | LEASE ETC. CARRY ALL THE                              |
| _ |   |                    |                   |                                                                                                                          |                                                       |

|       | DARK GRAY BRICK                                |            |                        |
|-------|------------------------------------------------|------------|------------------------|
|       |                                                |            |                        |
|       |                                                |            |                        |
|       |                                                |            |                        |
|       |                                                |            |                        |
|       |                                                |            |                        |
|       |                                                |            |                        |
|       |                                                |            |                        |
|       |                                                |            |                        |
|       |                                                | 0 0<br>0 0 |                        |
|       |                                                |            |                        |
|       |                                                |            |                        |
|       | REAR DECK                                      |            |                        |
|       |                                                |            | WHITE<br>WOODEN COLUMN |
|       |                                                |            | WOODEN COLOMIN         |
|       |                                                |            |                        |
|       |                                                |            |                        |
|       |                                                |            |                        |
|       |                                                |            |                        |
|       |                                                | 0 0        |                        |
|       |                                                |            |                        |
|       | <del>┍╺┎┍┍┍┍┍┍┍┍┍┍┍┍┍┍┍┍┍┍┍┍┍┍┍┍┍┍┍┍┍┍┍┍</del> |            |                        |
| 60.50 |                                                |            |                        |
| No. N |                                                |            |                        |