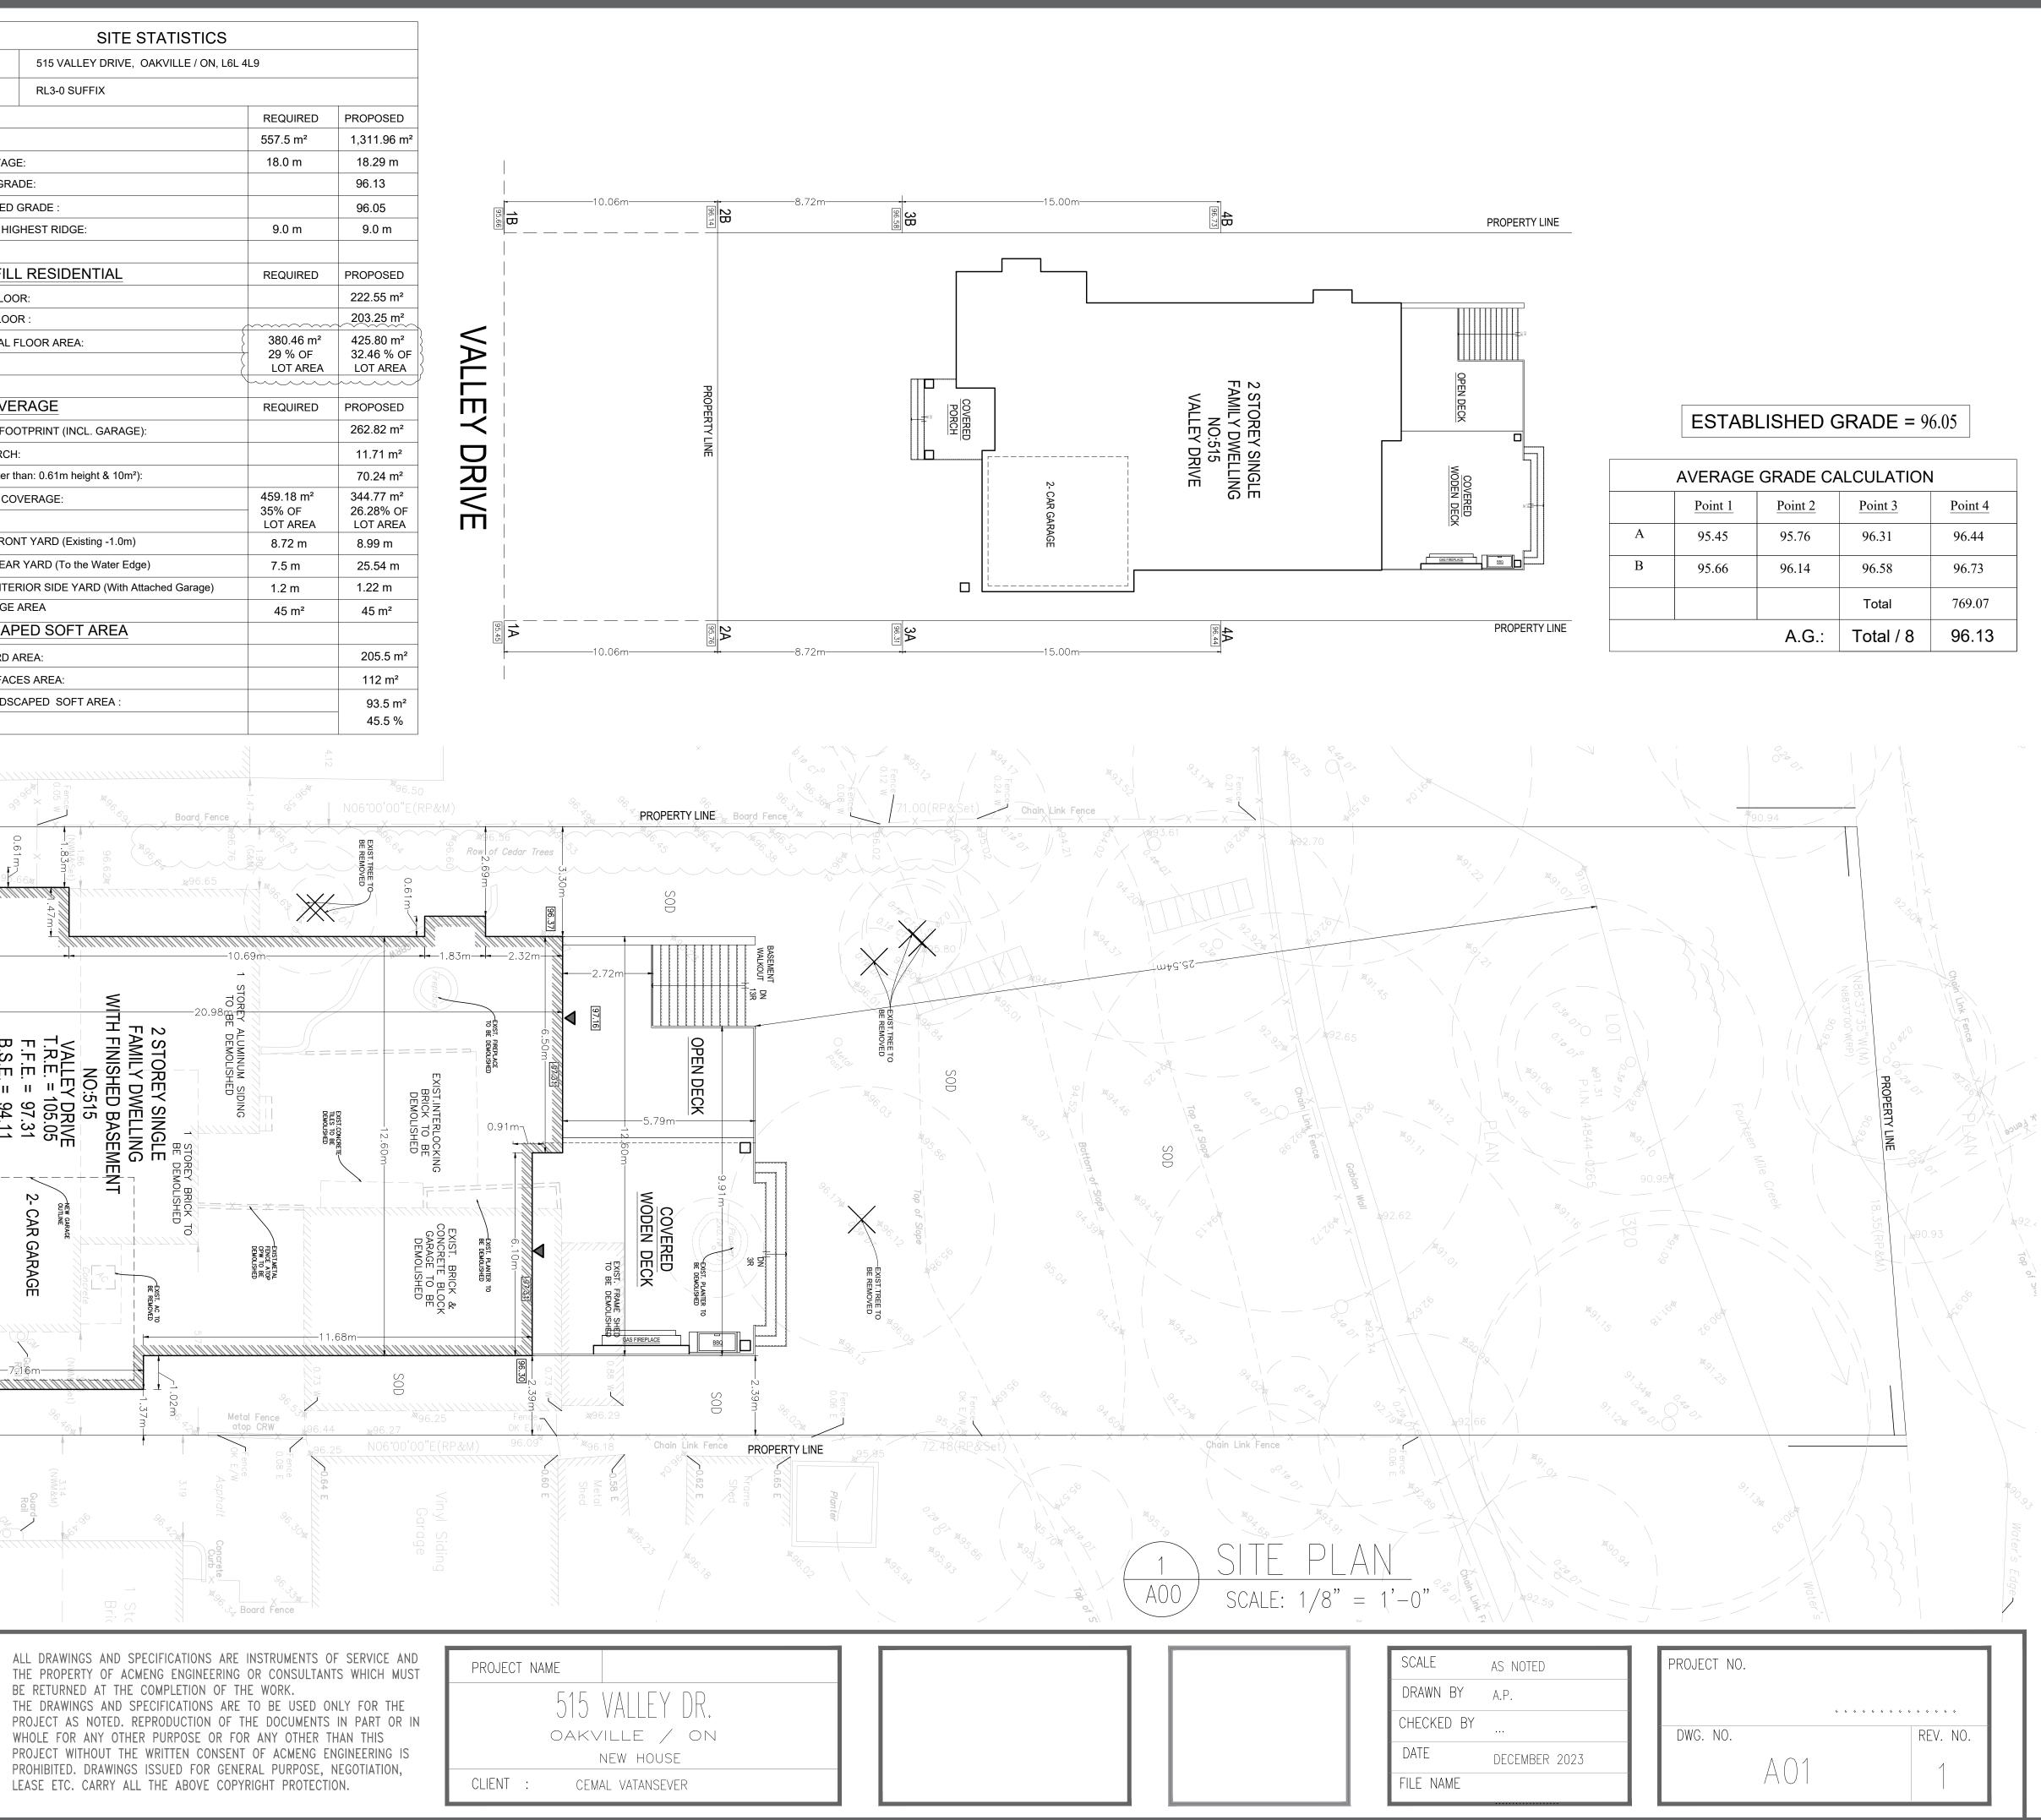

# MAP

 $\Box$ 

|   | AVERAGE | GRADE CA | LCULATION | I       |
|---|---------|----------|-----------|---------|
|   | Point 1 | Point 2  | Point 3   | Point 4 |
| А | 95.45   | 95.76    | 96.31     | 96.44   |
| В | 95.66   | 96.14    | 96.58     | 96.73   |
|   |         |          | Total     | 769.07  |
|   |         | A.G.:    | Total / 8 | 96.13   |