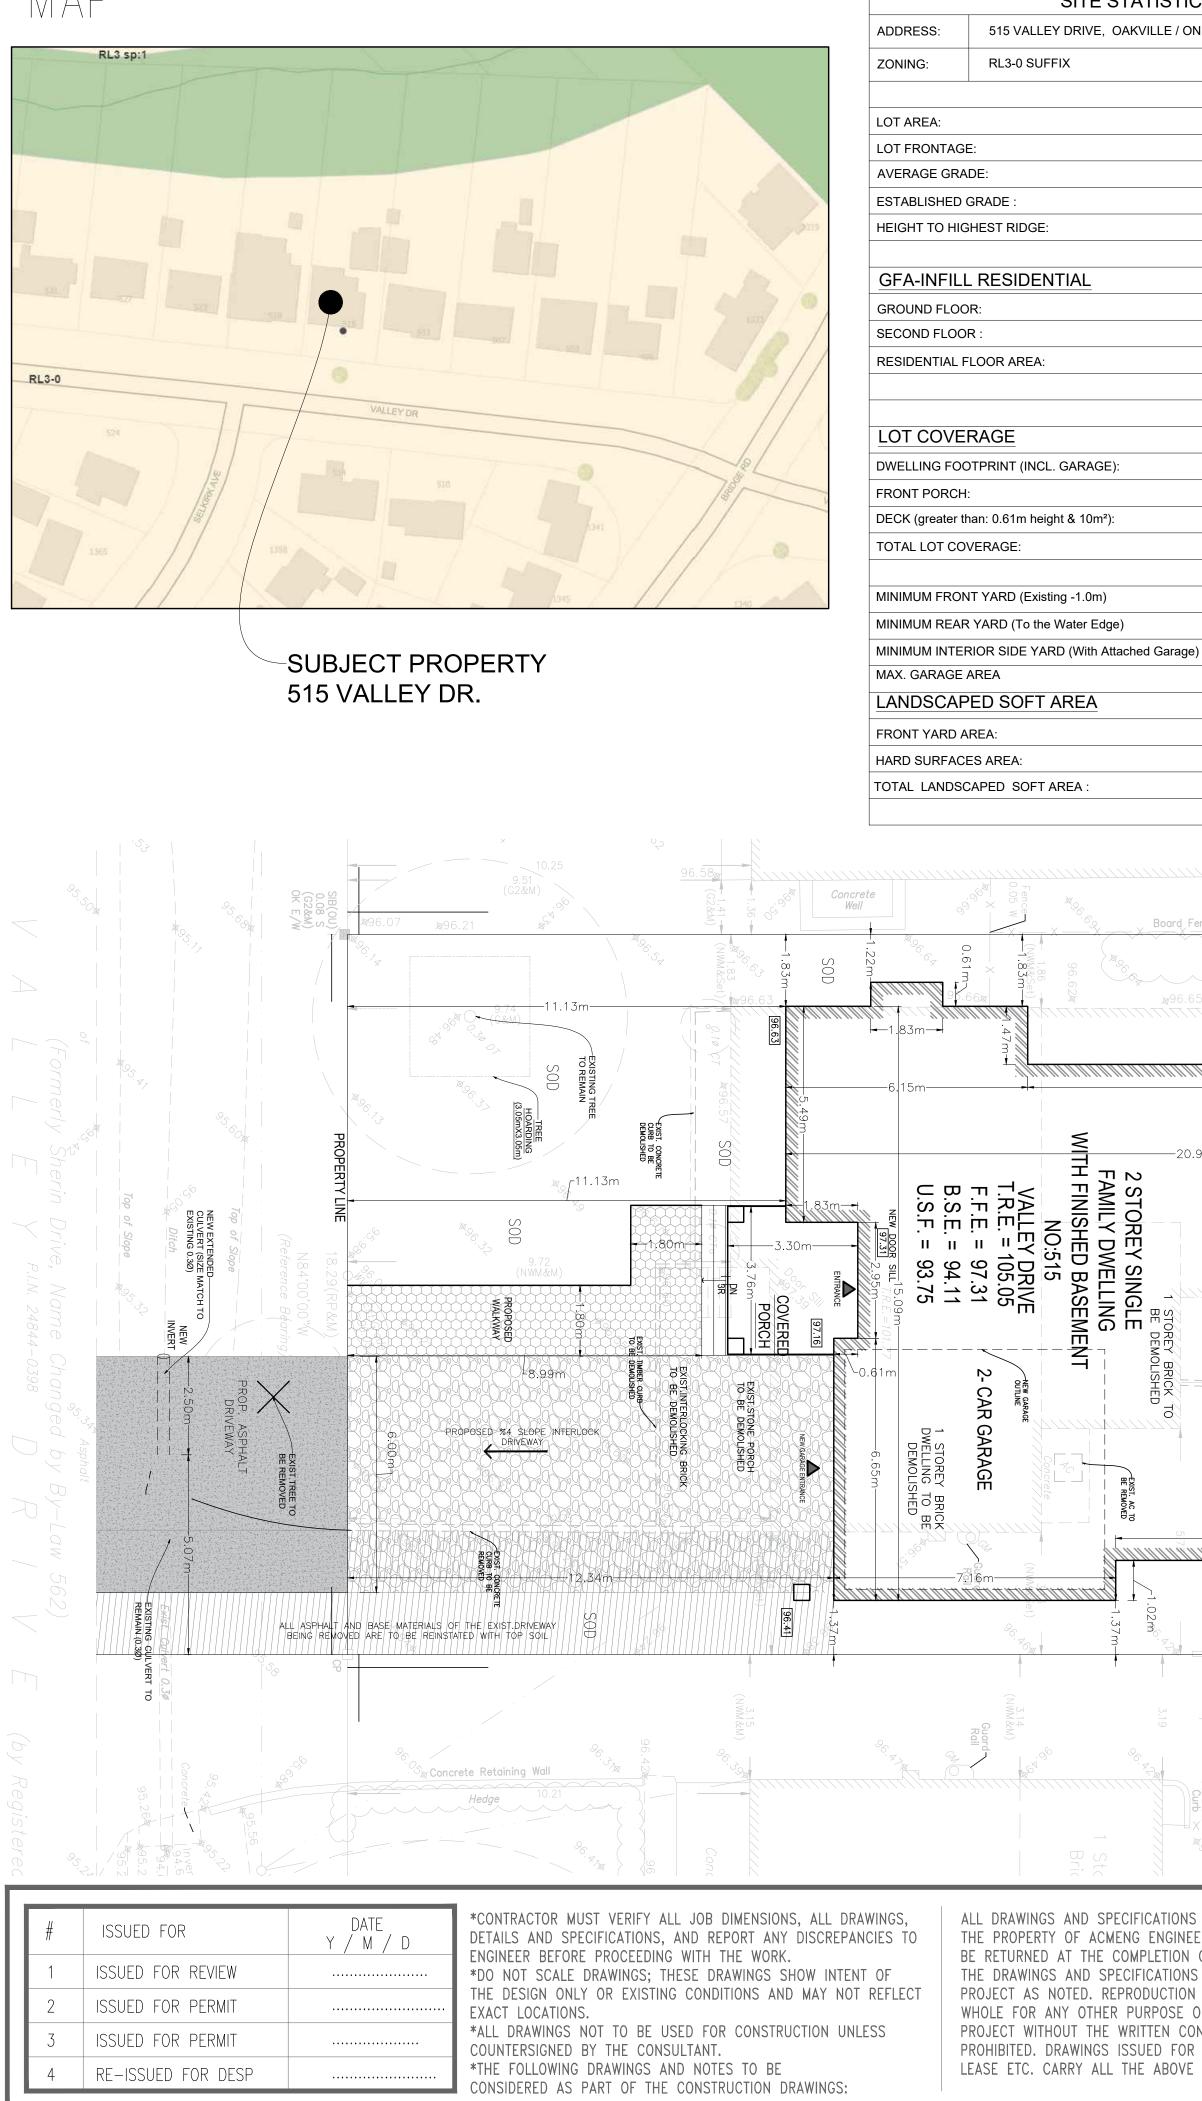

# MAP

 $\Box$ 

|   | AVERAGE | GRADE CA | LCULATION | I       |
|---|---------|----------|-----------|---------|
|   | Point 1 | Point 2  | Point 3   | Point 4 |
| А | 95.45   | 95.76    | 96.31     | 96.44   |
| В | 95.66   | 96.14    | 96.58     | 96.73   |
|   |         |          | Total     | 769.07  |
|   |         | A.G.:    | Total / 8 | 96.13   |