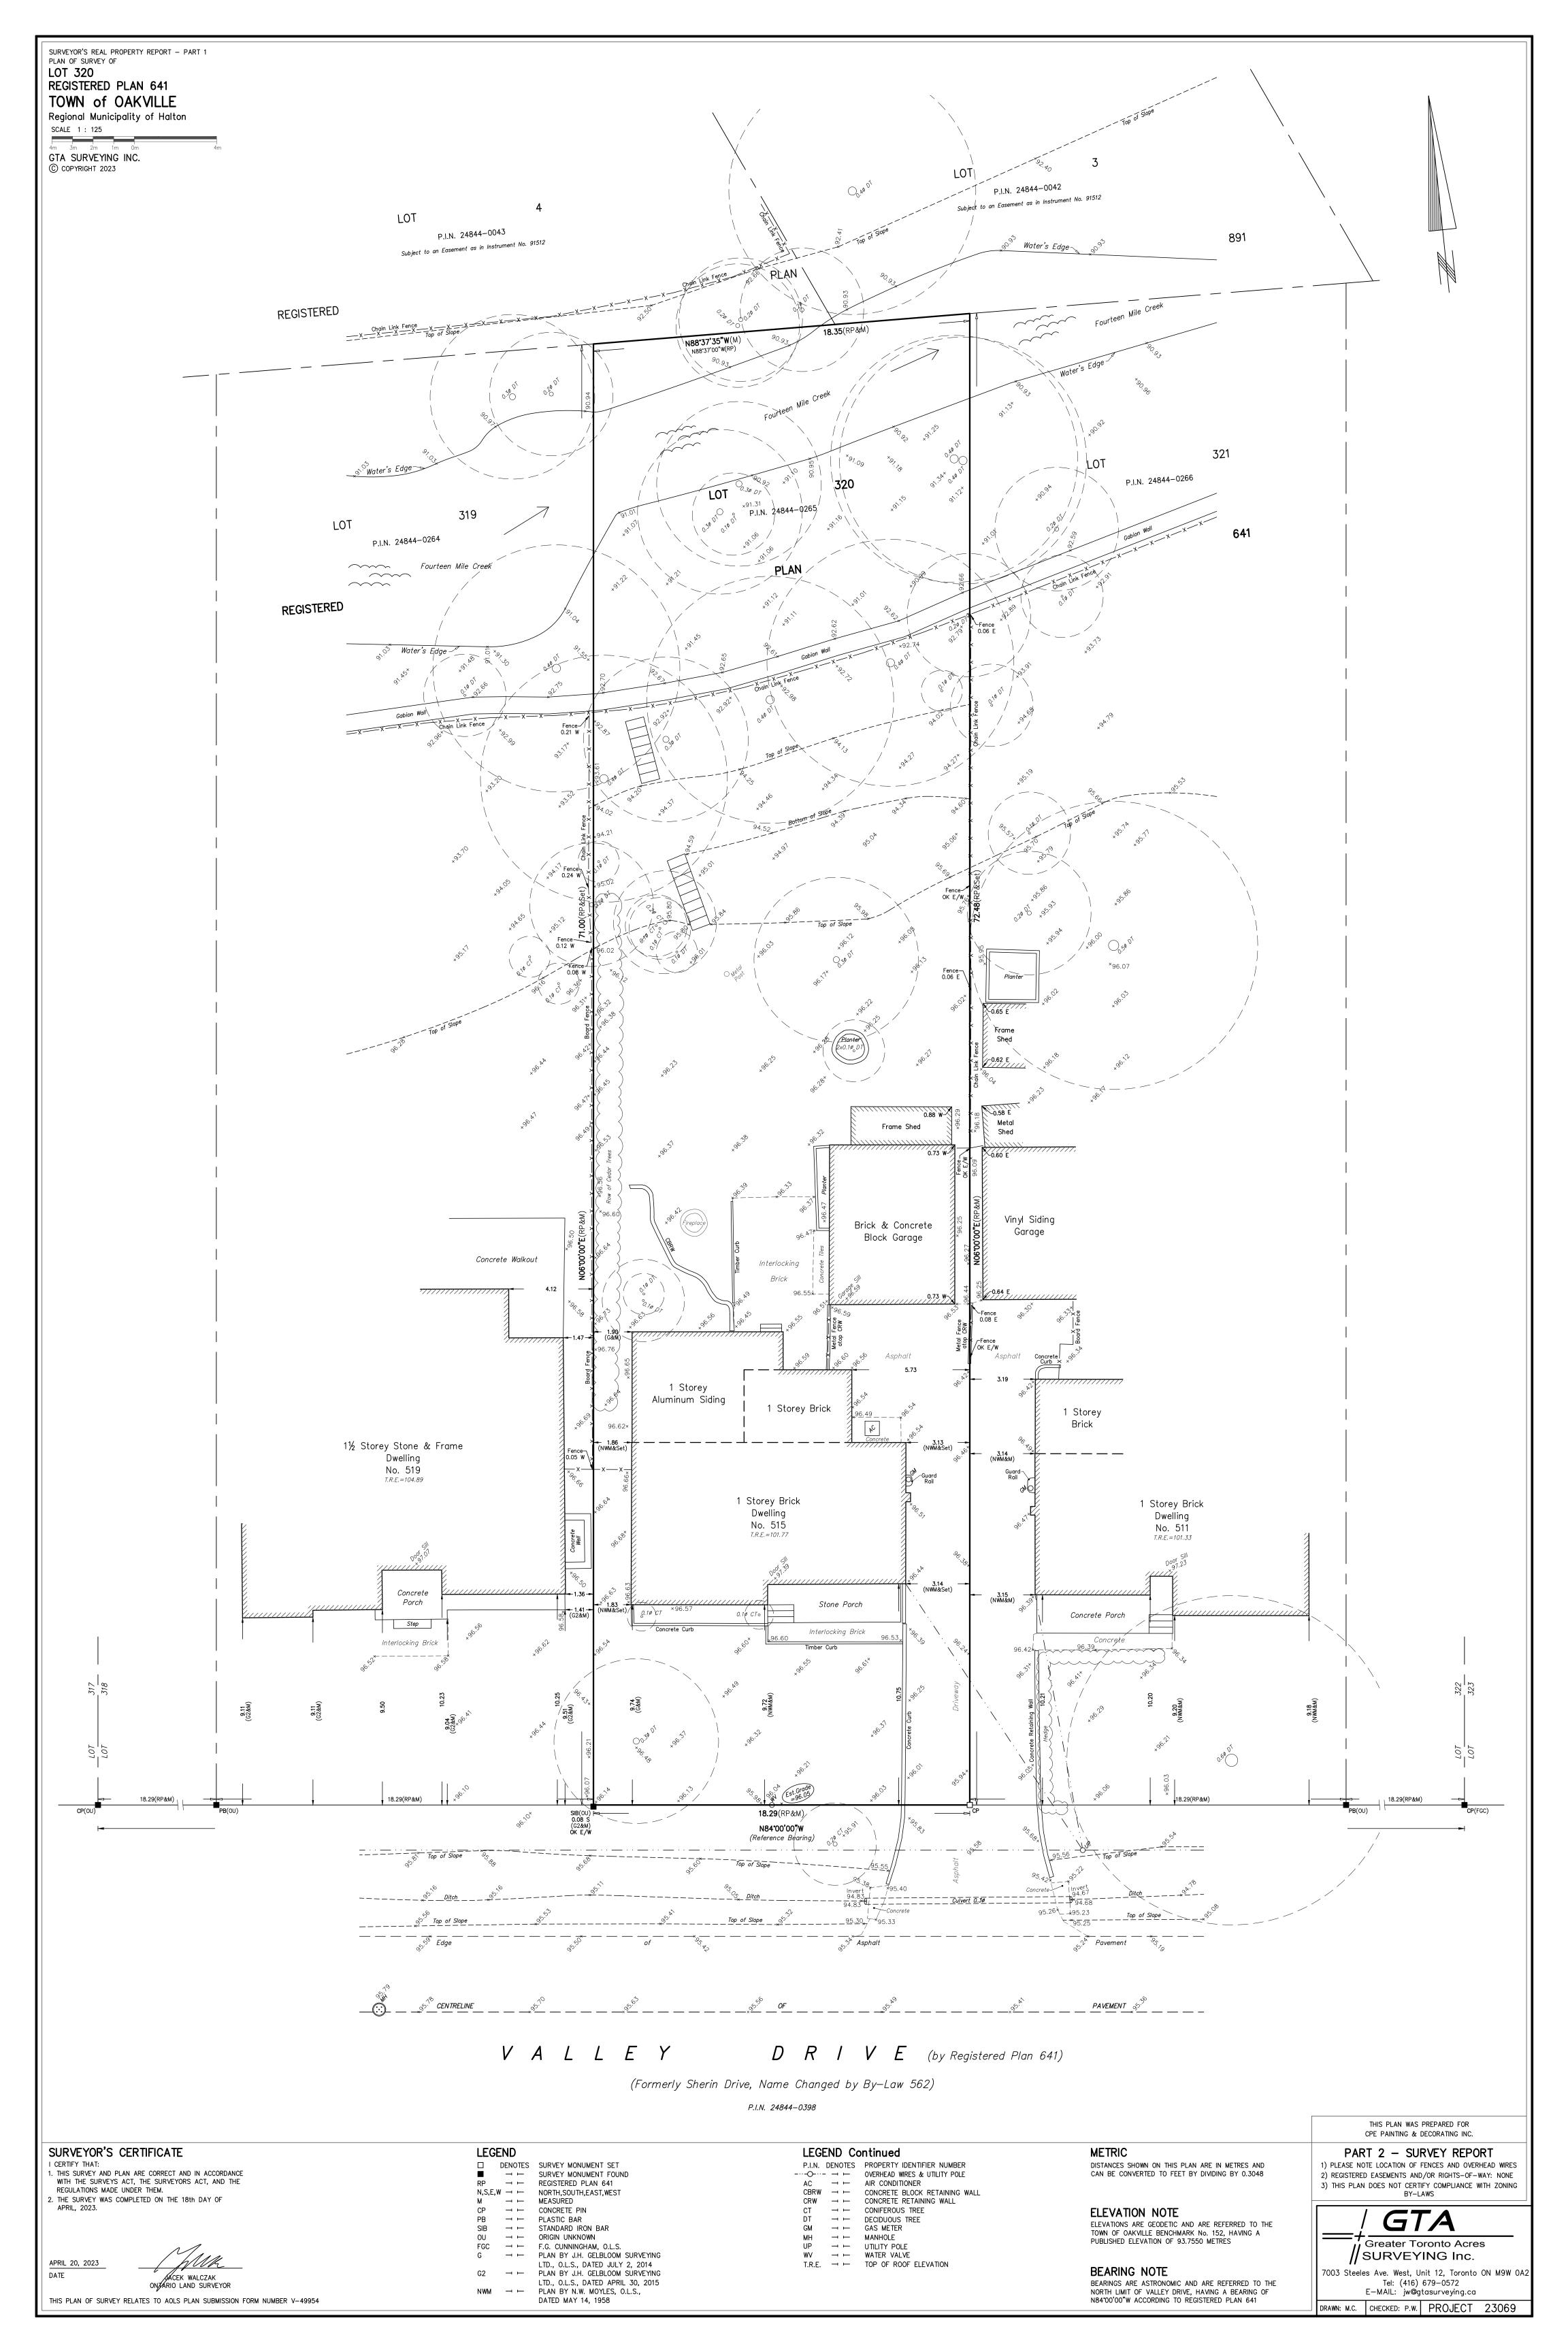

# MAP

 $\Box$ 

|   | AVERAGE | GRADE CA | LCULATION | I       |
|---|---------|----------|-----------|---------|
|   | Point 1 | Point 2  | Point 3   | Point 4 |
| А | 95.45   | 95.76    | 96.31     | 96.44   |
| В | 95.66   | 96.14    | 96.58     | 96.73   |
|   |         |          | Total     | 769.07  |
|   |         | A.G.:    | Total / 8 | 96.13   |