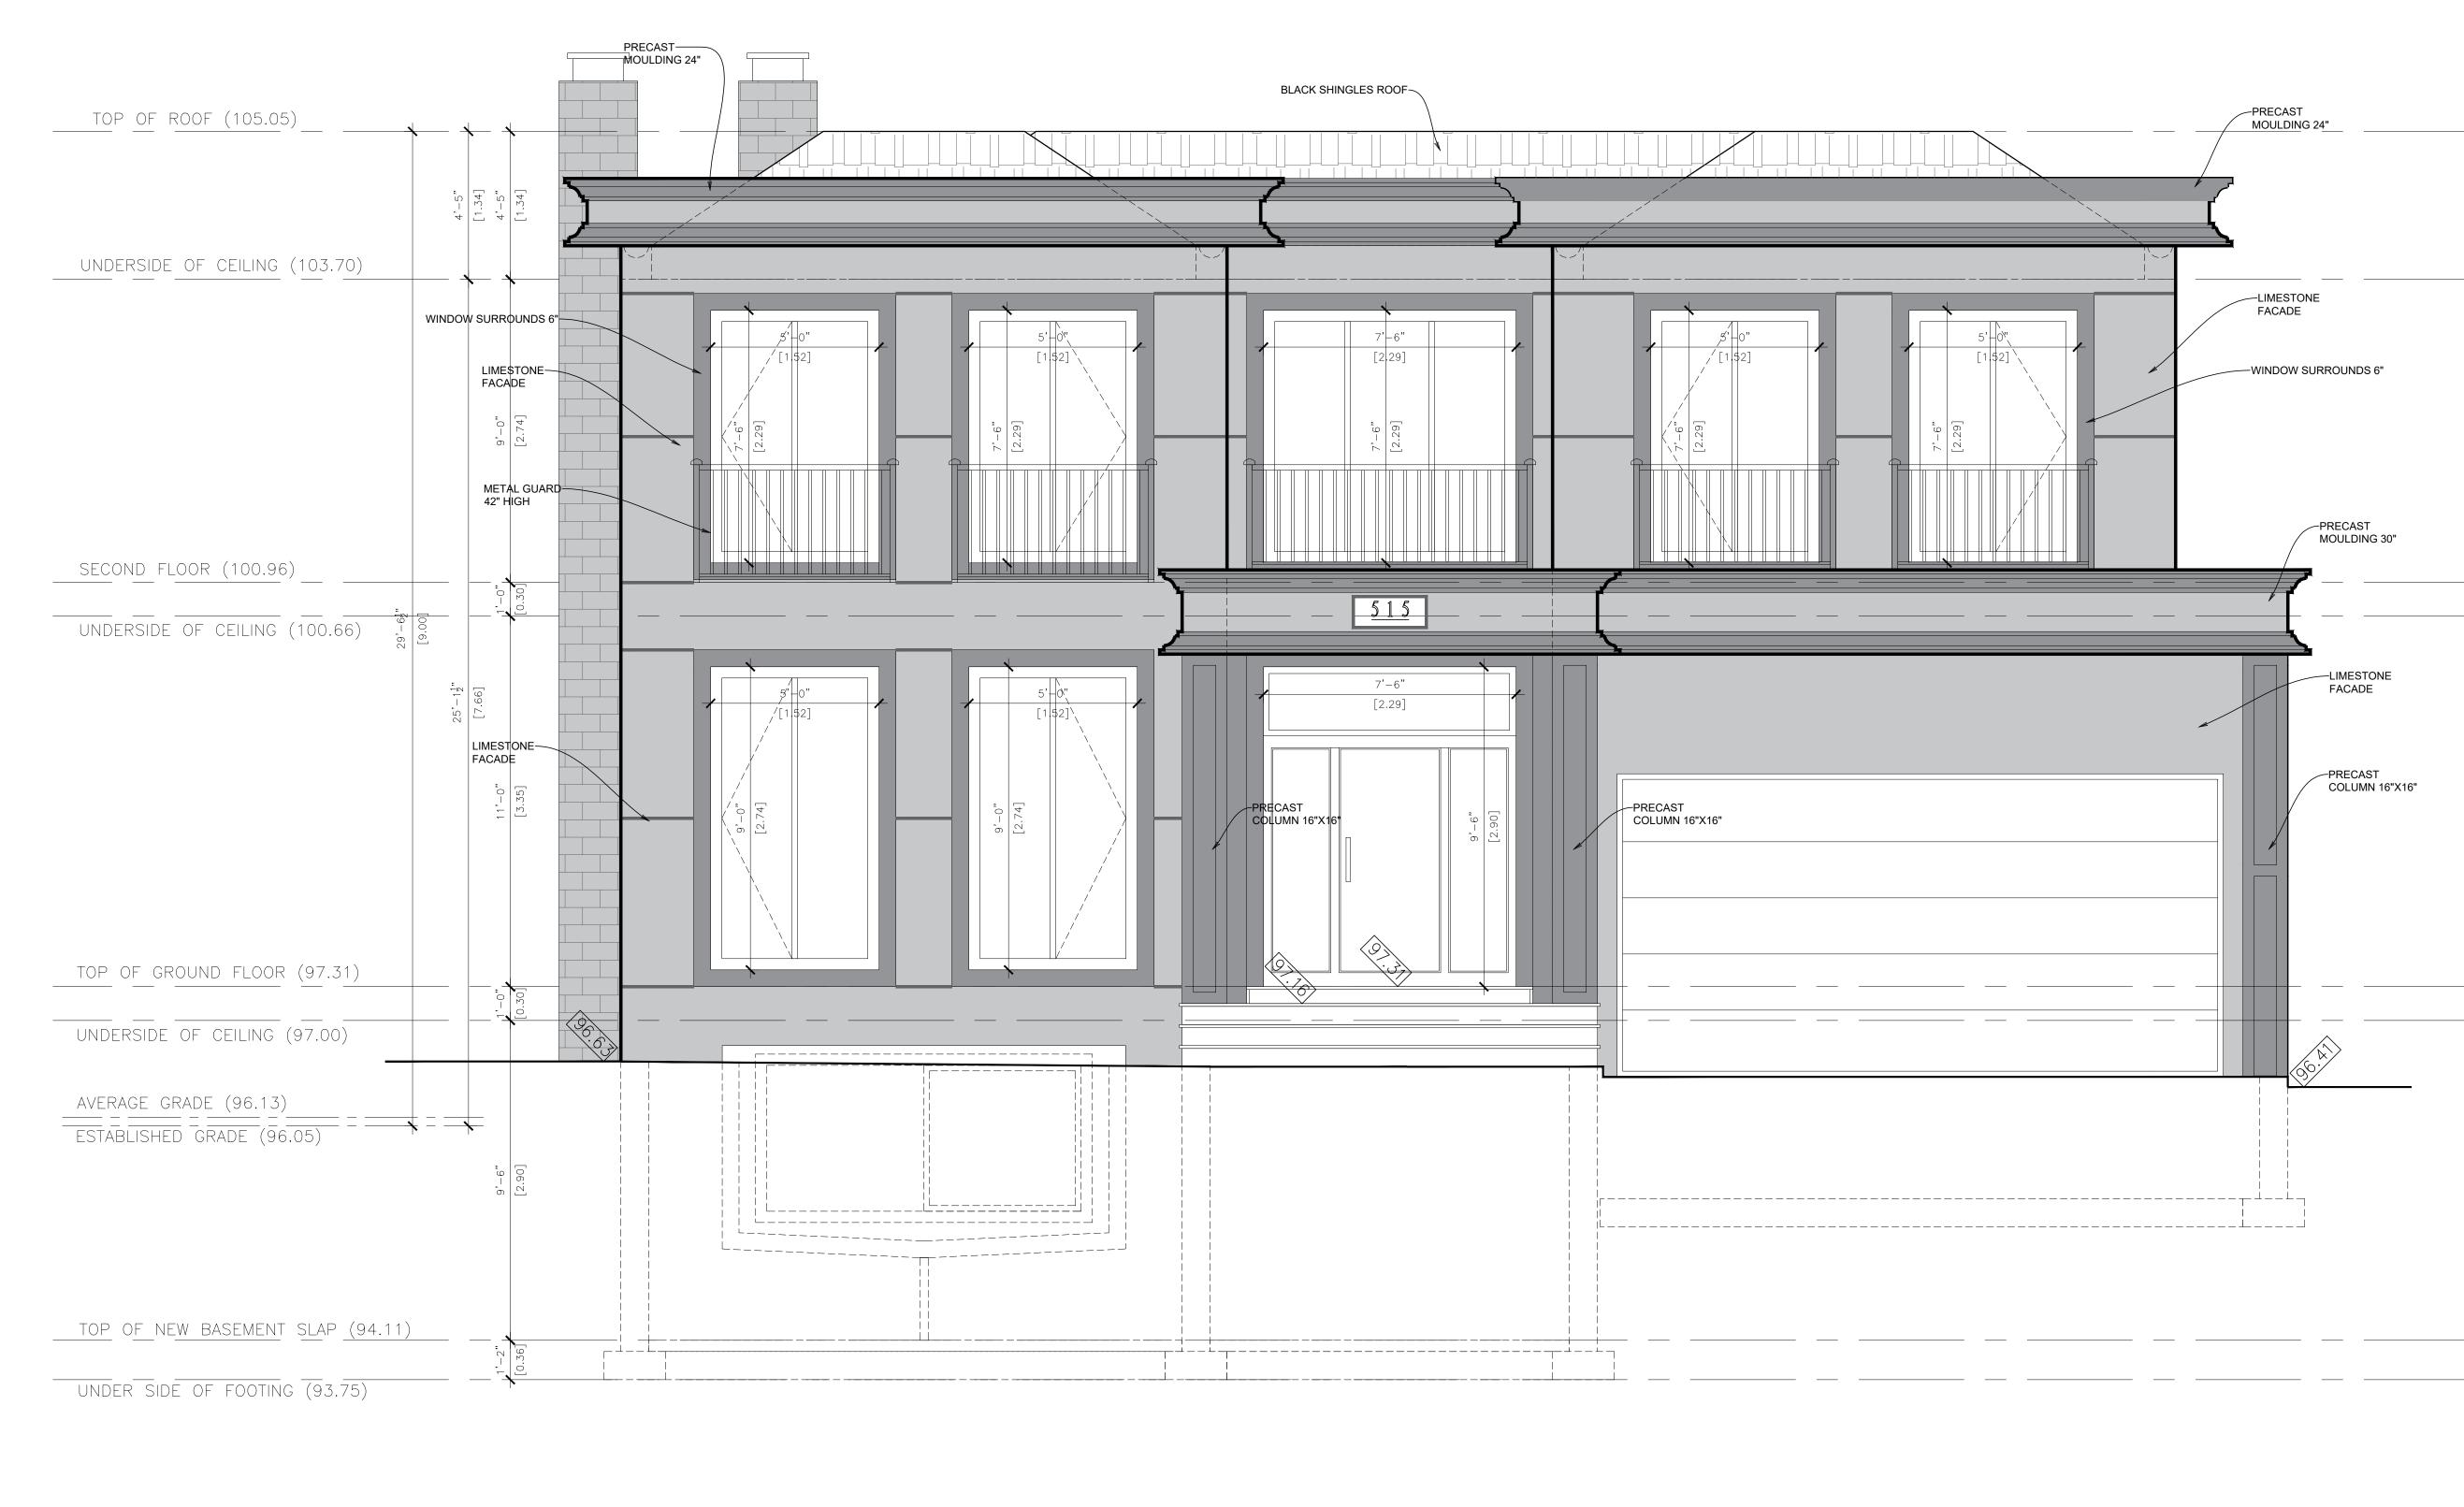

#### FRONT ELEVATION 1 A05 SCALE: 3/8" = 1'-0"

| l | # | ISSUED FOR         | DATE<br>Y / M / D | *CONTRACTOR MUST VERIFY ALL JOB DIMENSIONS, ALL DRAWINGS,<br>DETAILS AND SPECIFICATIONS, AND REPORT ANY DISCREPANCIES TO | ALL DRAWINGS AND SPECIFIC<br>THE PROPERTY OF ACMENG    |
|---|---|--------------------|-------------------|--------------------------------------------------------------------------------------------------------------------------|--------------------------------------------------------|
| L | 1 | ISSUED FOR REVIEW  |                   | ENGINEER BEFORE PROCEEDING WITH THE WORK.<br>*DO NOT SCALE DRAWINGS; THESE DRAWINGS SHOW INTENT OF                       | BE RETURNED AT THE COMP<br>THE DRAWINGS AND SPECIFIC   |
| L | 2 | ISSUED FOR PERMIT  |                   | THE DESIGN ONLY OR EXISTING CONDITIONS AND MAY NOT REFLECT EXACT LOCATIONS.                                              | PROJECT AS NOTED. REPROD<br>WHOLE FOR ANY OTHER PUR    |
| L | 3 | ISSUED FOR PERMIT  |                   | *ALL DRAWINGS NOT TO BE USED FOR CONSTRUCTION UNLESS COUNTERSIGNED BY THE CONSULTANT.                                    | PROJECT WITHOUT THE WRIT<br>PROHIBITED. DRAWINGS ISSUE |
|   | 4 | RE-ISSUED FOR DESP |                   | *THE FOLLOWING DRAWINGS AND NOTES TO BE<br>CONSIDERED AS PART OF THE CONSTRUCTION DRAWINGS:                              | LEASE ETC. CARRY ALL THE                               |
|   |   |                    | _                 |                                                                                                                          |                                                        |