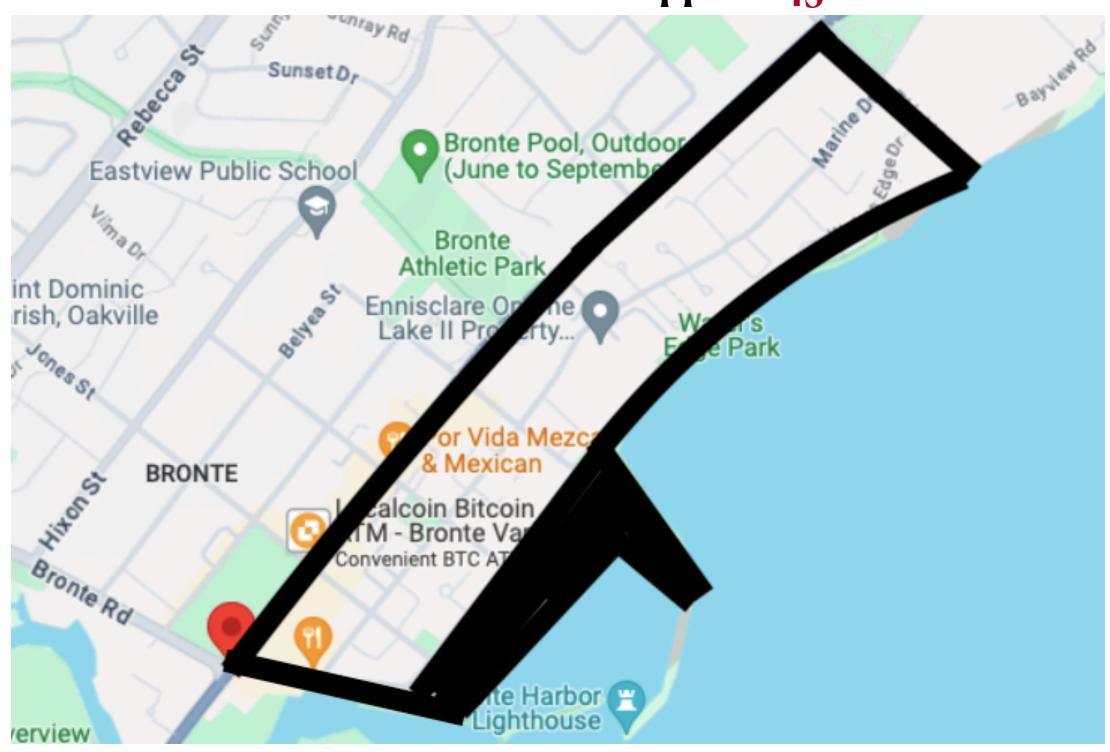

## Midtown's developable land mass is 43 hectares What does 43 hectares actually look like?

# Bronte Road east to Third Line along Lakeshore Road West and south to Ontario Street is approx. 43 hectares

✓Planning for a Complete Community Today
✓All the amenities for Midtown Residents to Enjoy in the Future
✓ Well Defined, Well Planned Out & Well Executed