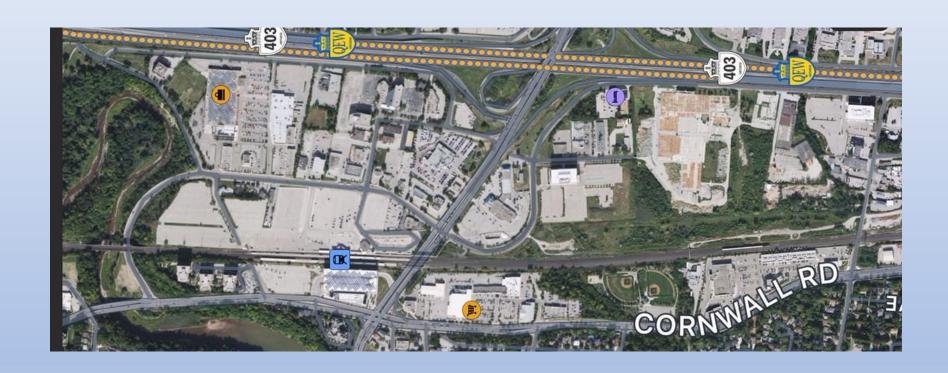

#### A VISION FOR MIDTOWN OAKVILLE

Delegation to:
Midtown Committee of the Whole
January 30, 2024.







### BUT

More than 50,000 people in 1 square km!?!

# RESPONSIBLE GROWTH

### Midtown: the Kidult



#### VISION FOR MIDTOWN

Density - Current required density of 200 people / jobs per ha. is achievable with present 12 - 25 story limits





#### VISION FOR MIDTOWN

Diversity – Social Demographics - Families, Singles, All Ages, Immigrant / Affordability



#### VISION FOR MIDTOWN

Socially Responsible – Greenspace / Schools / Amenities / Safety / Transportation



## Traffic





### Grand Boulevards

Before & After





## Midtown?