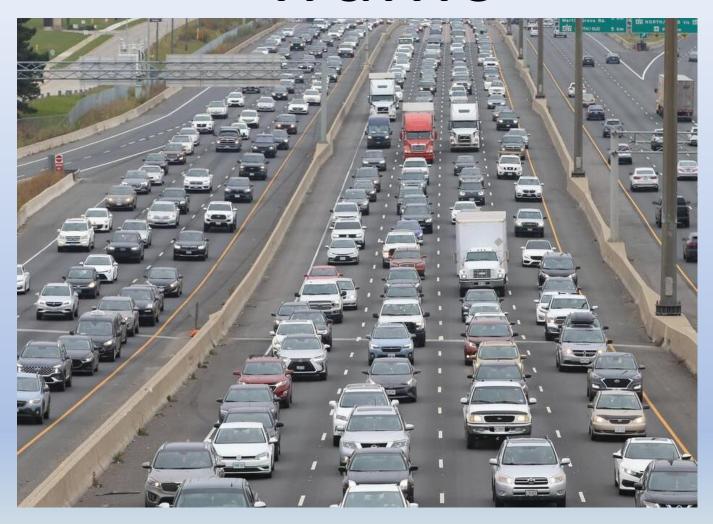

#### A VISION FOR MIDTOWN OAKVILLE

Delegation to:
Midtown Committee of the Whole
January 30, 2024.







### BUT

More than 50,000 people in 1 square km!?!

# RESPONSIBLE GROWTH

### Midtown: the Kidult



#### VISION FOR MIDTOWN

Density - Current required density of 200 people / jobs per ha. is achievable with present 12 - 25 story limits





#### VISION FOR MIDTOWN

Diversity – Social Demographics - Families, Singles, All Ages, Immigrant / Affordability



#### VISION FOR MIDTOWN

Socially Responsible – Greenspace / Schools / Amenities / Safety / Transportation



## Traffic





### Grand Boulevards

Before & After





## Midtown?