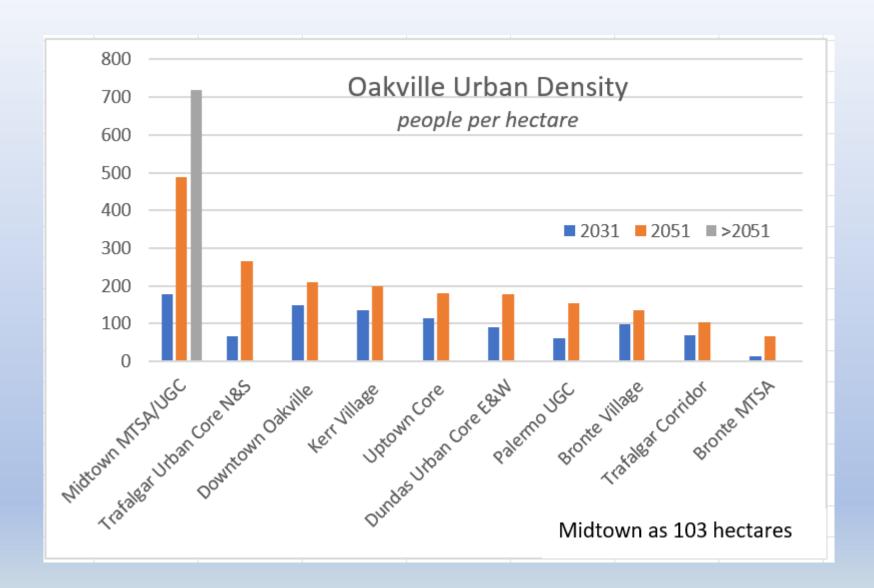

### BUT

More than 50,000 people in 1 square km!?!

#### VISION FOR MIDTOWN

Density - Current required density of 200 people / jobs per ha. is achievable with present 12 - 25 story limits