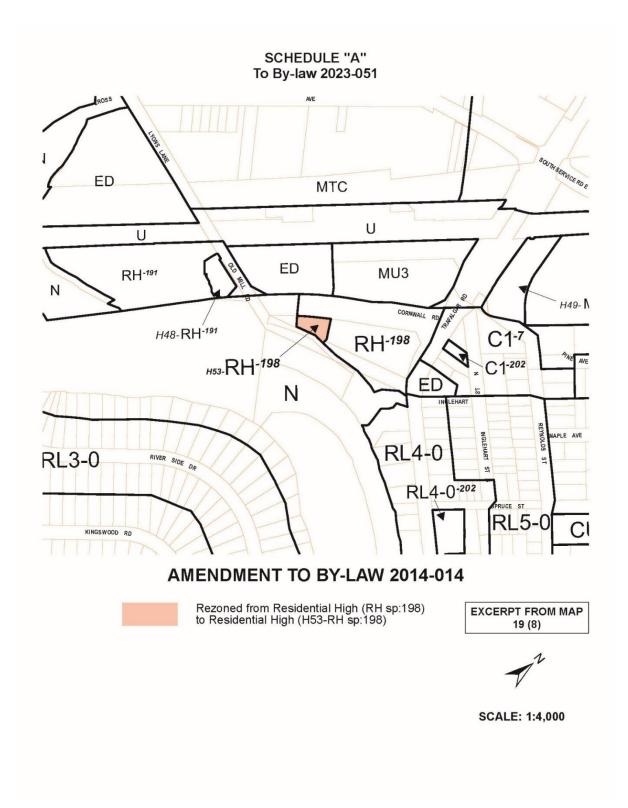

## BY-LAW NUMBER 2023-051

A by-law to amend the Zoning By-law 2014-014, as amended, to permit the development of an apartment building on lands described as Part of Lots 13 and 14, Concession 3 S.D.S. – 130 Cornwall Road (Support House) – Z.1614.80

## **COUNCIL ENACTS AS FOLLOWS:**

- 1. Map 19(8) of By-law 2014-014, as amended, is amended by rezoning the lands as depicted on Schedule "A" to this By-law.
- 2. Section 15, <u>Special Provisions</u>, of By-law 2014-014, as amended, is amended by deleting Section 15.198 and replacing it as follows: