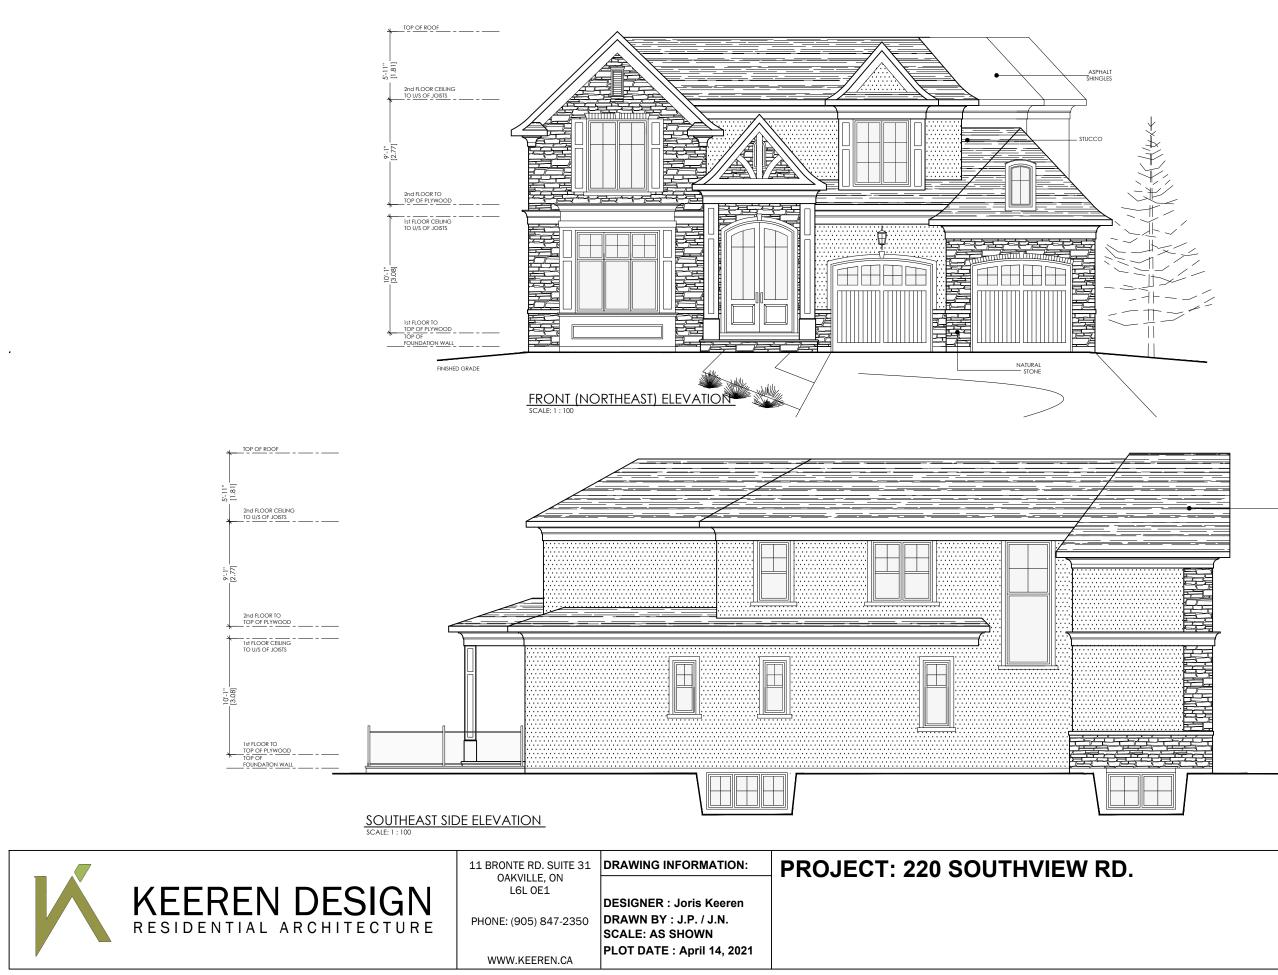

ASPHALT SHINGLES

| TOP OF PLYWOOD<br>TOP OF PLYWOOD<br>TOP OF PLYWOOD<br>TOP OF<br>FOUNDATION WALL | NATURAL<br>STONE<br>REAR (SOUTHWI<br>SCALE: 1:100                                           |                                                                                                                            |                            |
|---------------------------------------------------------------------------------|---------------------------------------------------------------------------------------------|----------------------------------------------------------------------------------------------------------------------------|----------------------------|
| KEEREN DESIGN<br>RESIDENTIAL ARCHITECTURE                                       | 11 BRONTE RD. SUITE 31<br>OAKVILLE, ON<br>L6L OE1<br>PHONE: (905) 847-2350<br>WWW.KEEREN.CA | DRAWING INFORMATION:<br>DESIGNER : Joris Keeren<br>DRAWN BY : J.P. / J.N.<br>SCALE: AS SHOWN<br>PLOT DATE : April 14, 2021 | PROJECT: 220 SOUTHVIEW RD. |