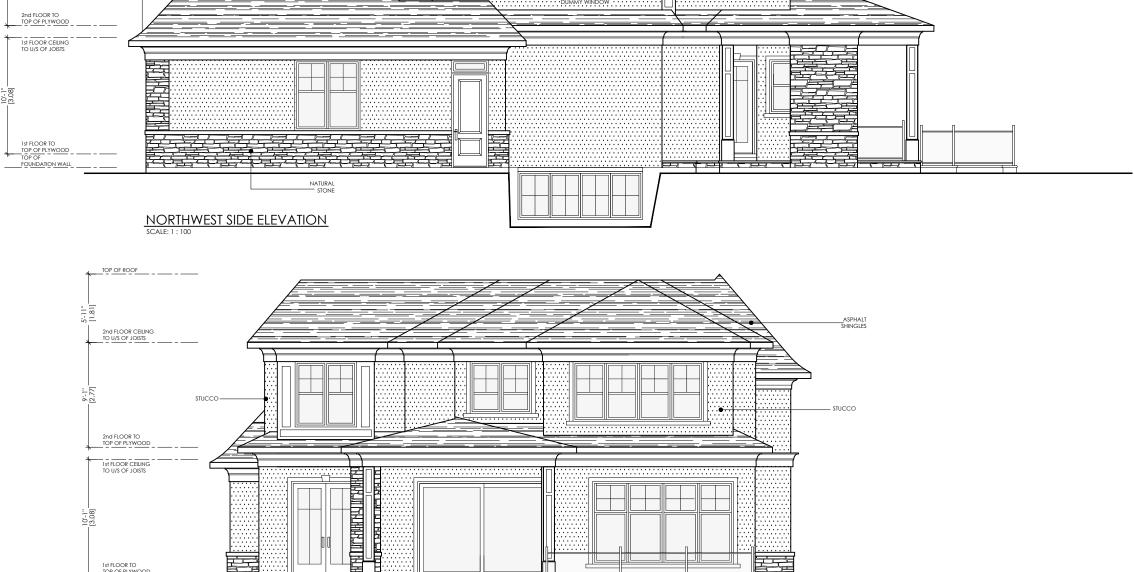

2nd FLOOR CEILING TO U/S OF JOISTS

STUCCO

5'-11" [1.81]

"10'-1" [3.08]

\_\_\_\_

DUMMY WINDOW

ASPHALT SHINGLES

\_ STUCCO