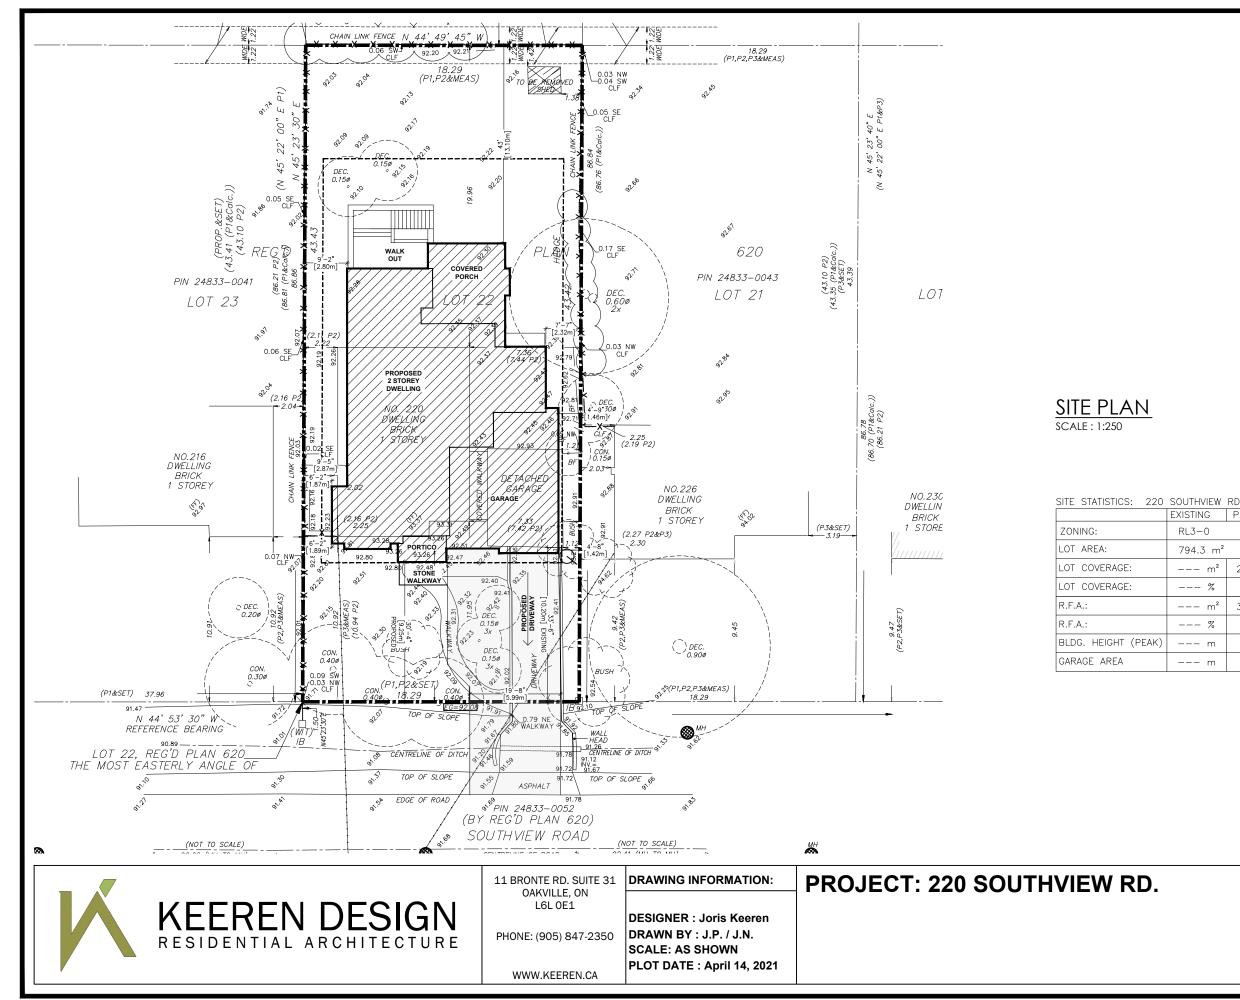

| UTHVIEW RD. |          |       |          |  |
|-------------|----------|-------|----------|--|
| ISTING      | PROPOSED | TOTAL | ALLOWED  |  |
| RL3-0       |          |       |          |  |
| 794.3 m²    |          |       |          |  |
| m²          | 255.7 m² | m²    | 277.9 m² |  |
| %           | 32.2 %   | %     | 35.0 %   |  |
| m²          | 328.5 m² | m²    | 317.6 m² |  |
| %           | 41.4 %   | %     | 40.0 %   |  |
| m           | 8.94 m   | m     | 9.0 m    |  |
| m           | 54.6 m²  | ——— m | 45.0 m²  |  |