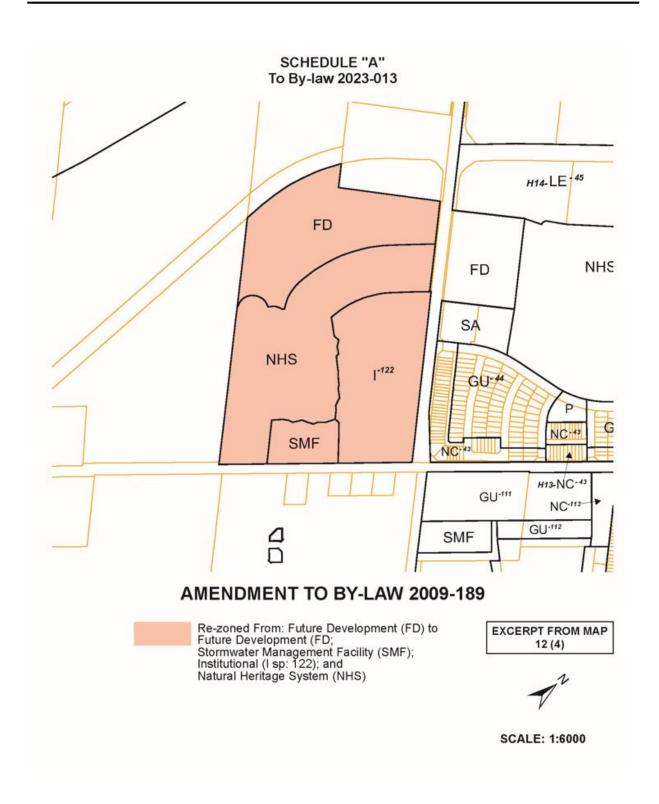

## **COUNCIL ENACTS AS FOLLOWS:**

- 1. Map 12(4) of By-law 2009-189, as amended, is further amended by rezoning the lands as depicted on Schedule 'A' to this By-law.
- 2. Section 8, <u>Special Provisions</u>, of By-law 2009-189, as amended, is further amended by adding a new Sections 8.122 as follows:

| 122                                                                                           |                                                                                                  | Sixth Oak Inc.              | Parent Zone: I  |  |  |  |  |
|-----------------------------------------------------------------------------------------------|--------------------------------------------------------------------------------------------------|-----------------------------|-----------------|--|--|--|--|
| Map 12(4)                                                                                     |                                                                                                  | 103 Burnhamthorpe Road West | (2023-013)      |  |  |  |  |
| 8.12                                                                                          | 8.122.1 Additional Permitted Uses                                                                |                             |                 |  |  |  |  |
| The                                                                                           | The following additional use is permitted:                                                       |                             |                 |  |  |  |  |
| a)                                                                                            | Sports facility in conjunction with a school, public                                             |                             |                 |  |  |  |  |
| b)                                                                                            | Day care centre in conjunction with a school, public                                             |                             |                 |  |  |  |  |
| 8.12                                                                                          | 8.122.2 Zone Provisions                                                                          |                             |                 |  |  |  |  |
| The following regulations apply to all lands identified as subject to this special provision: |                                                                                                  |                             |                 |  |  |  |  |
| a)                                                                                            | The <i>lot line</i> abutting Burnhamthorpe Road West shall be deemed the <i>front lot line</i> . |                             |                 |  |  |  |  |
| b)                                                                                            | Maximu                                                                                           | m front yard                | Shall not apply |  |  |  |  |
| c)                                                                                            | Maximu                                                                                           | m flankage yard             | Shall not apply |  |  |  |  |
| d)                                                                                            | Minimum height for a school, public                                                              |                             | Shall not apply |  |  |  |  |
| e)                                                                                            | Maximum height for a school, public                                                              |                             | 21.0 m          |  |  |  |  |
| f)                                                                                            | Maximum height for a sports facility                                                             |                             | 30.0 m          |  |  |  |  |
| g)                                                                                            | Section                                                                                          | 1.7 (iii)                   | Shall not apply |  |  |  |  |