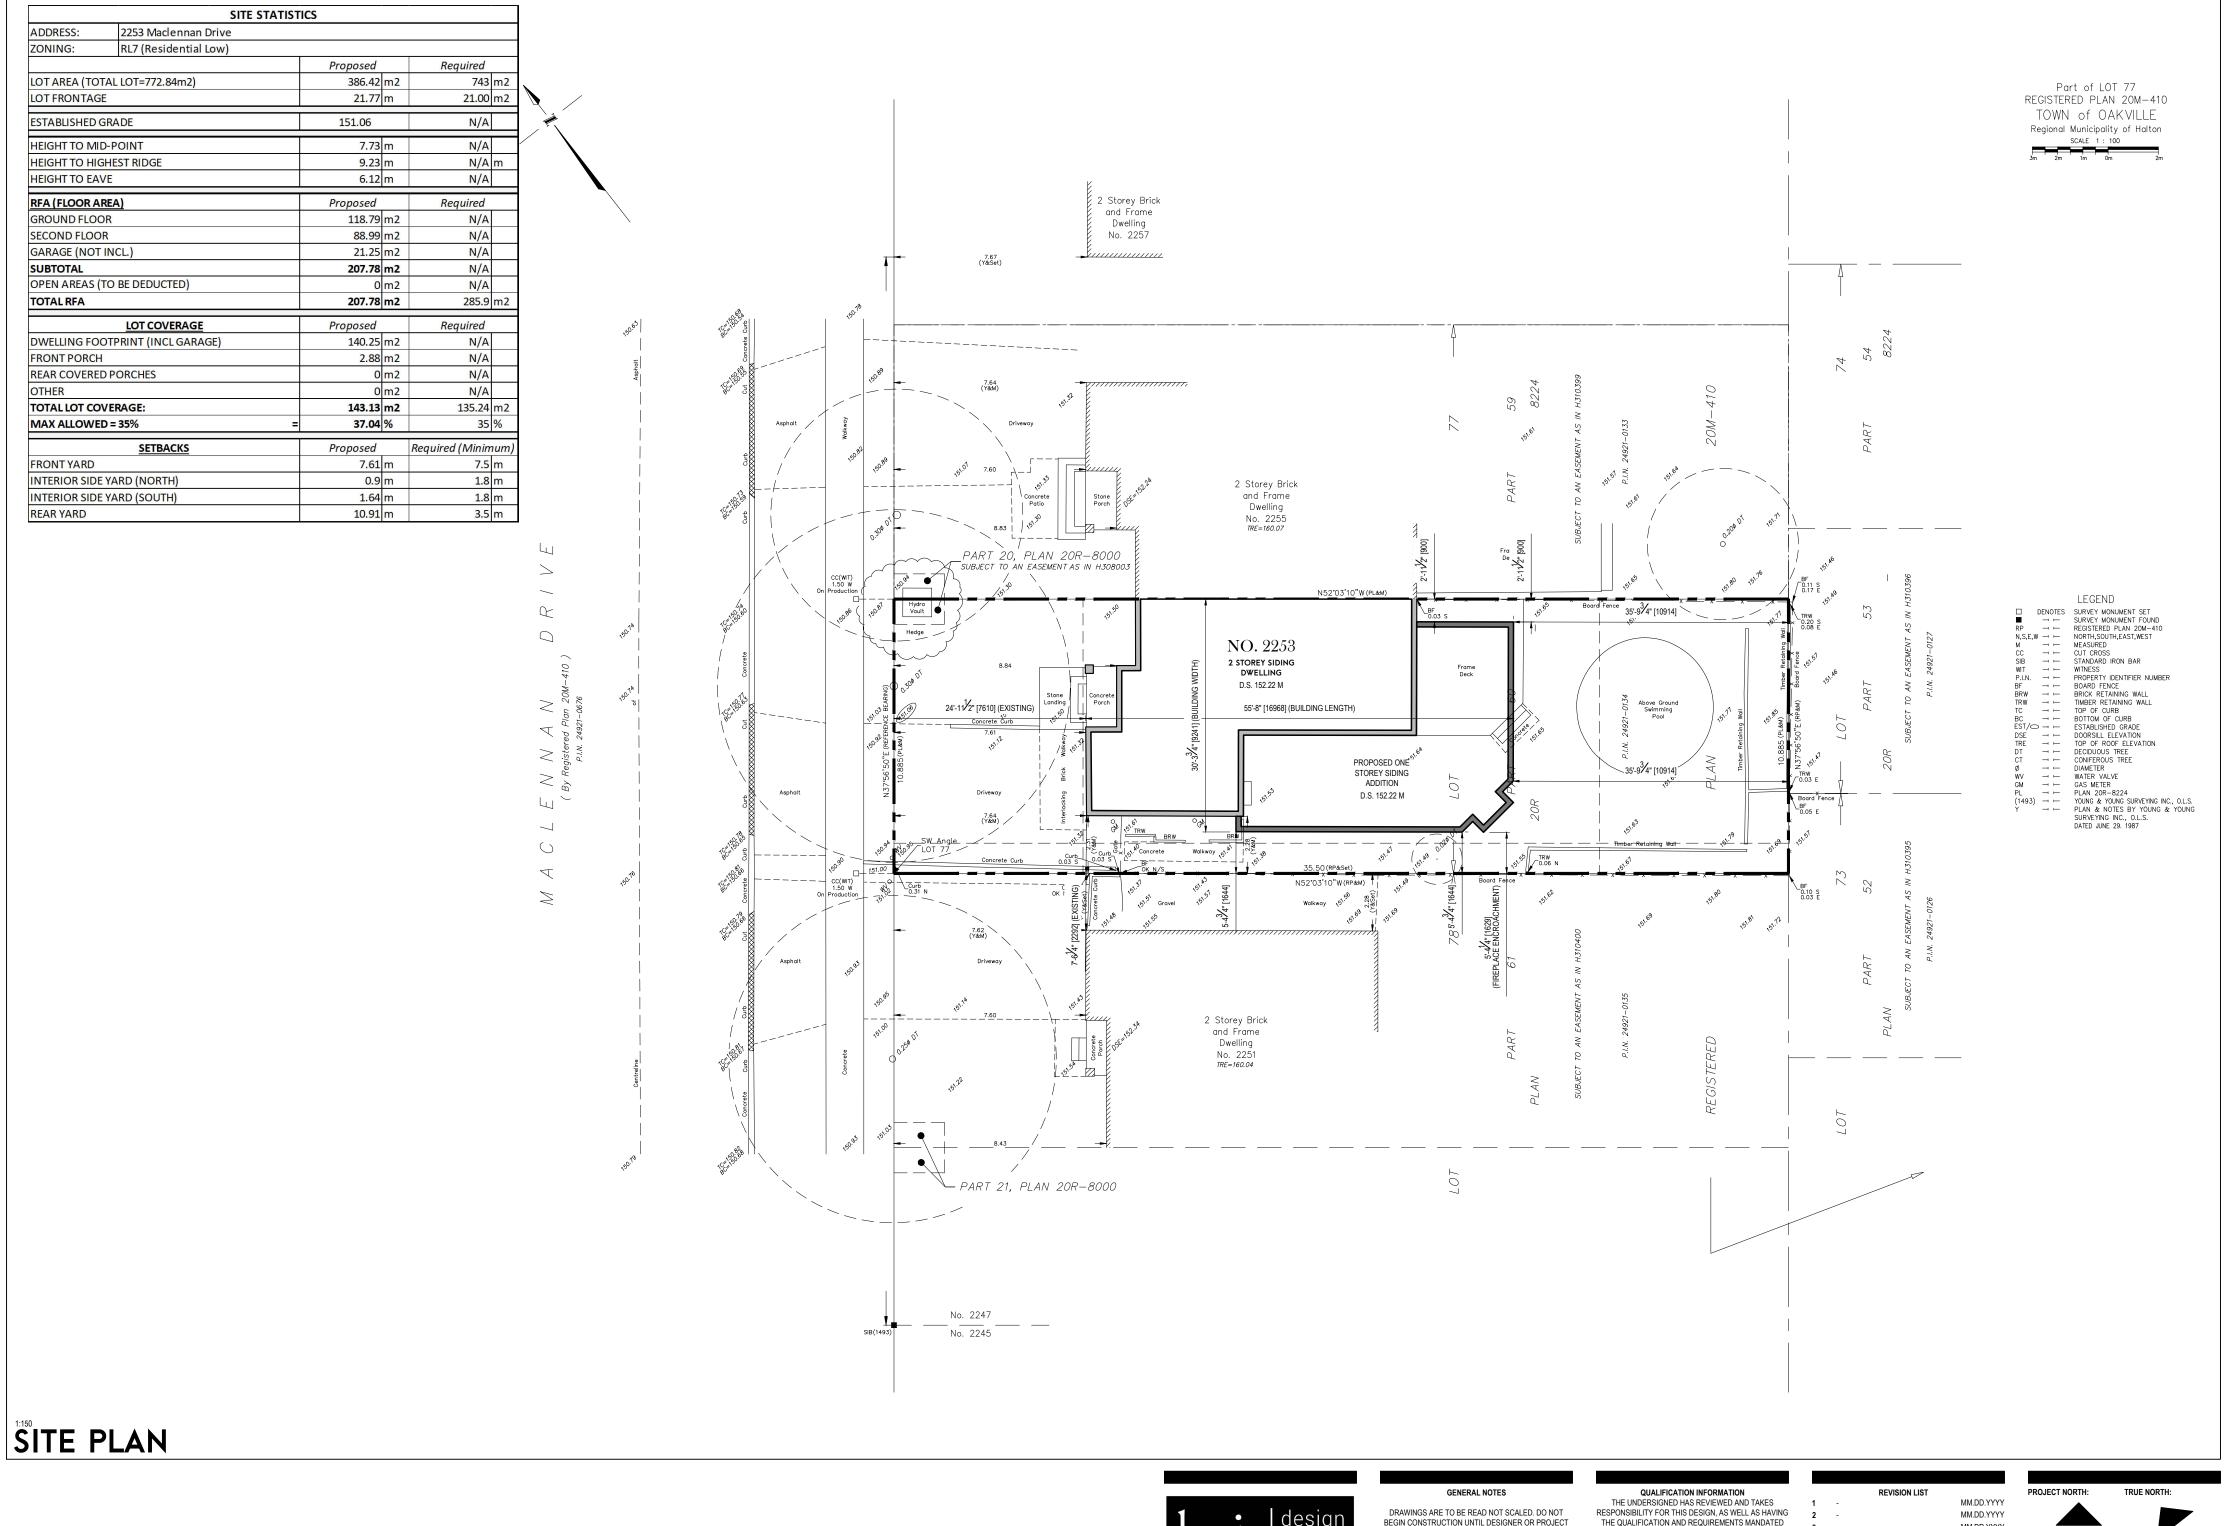

B.C.I.N.

FIRM NAME

MM.DD.YYYY MM.DD.YYYY MM.DD.YYYY ISSUED FOR COA 10.03.2022 MM.DD.YYYY

MM.DD.YYYY

MM.DD.YYYY

MM.DD.YYYY

DRAWING TITLE: SITE PLAN CHECKED BY: K.V.K. DRAWN BY: ADDRESS: 2253 MacLennan Dr. PROJECT NO. **SCALE:** 1:150 SP SHEET NO.