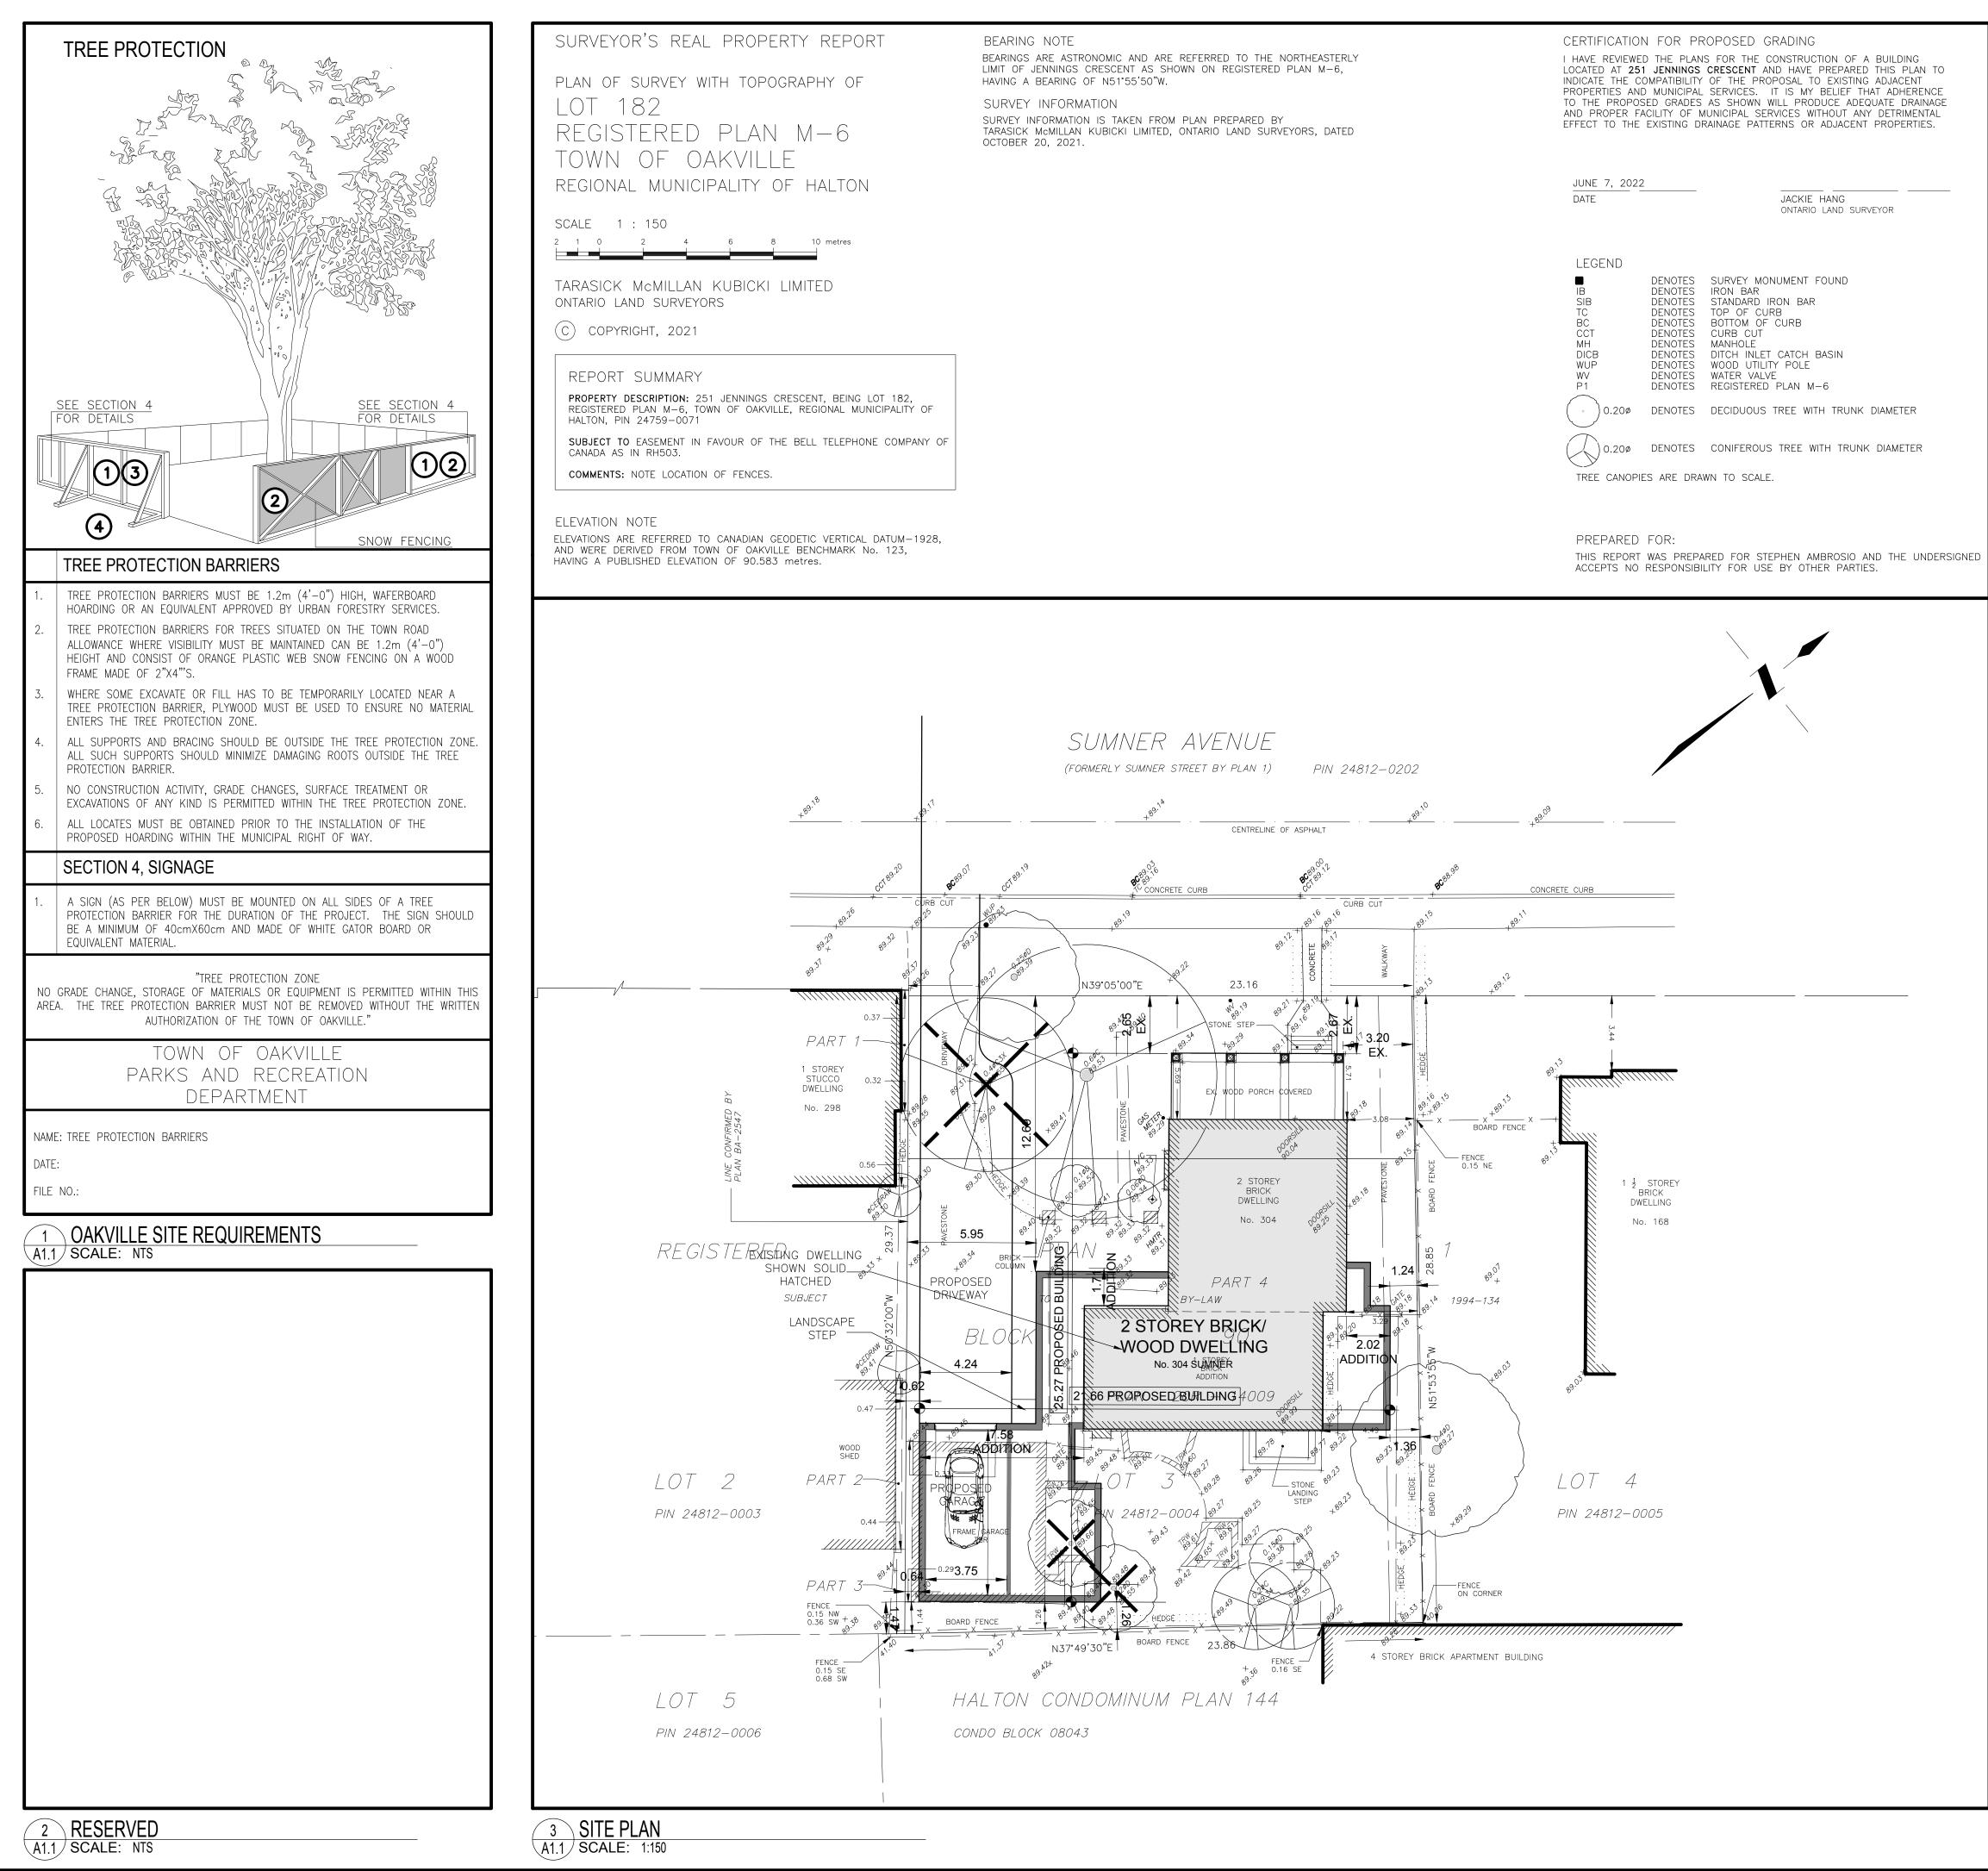

# SURVEYOR'S REAL PROPERTY REPORT

PLAN OF SURVEY WITH TOPOGRAPHY OF LOT 3 AND PART OF LOT 4 IN BLOCK 90 PLAN 1

# TOWN OF OAKVILLE REGIONAL MUNICIPALITY OF HALTON

SCALE 1 : 150 0 2 8 10 metres

# TARASICK McMILLAN KUBICKI LIMITED ONTARIO LAND SURVEYORS

(C) COPYRIGHT, 2022

# REPORT SUMMARY

**PROPERTY DESCRIPTION:** 304 SUMNER AVENUE, BEING LOT 3 AND PART OF LOT 4 IN BLOCK 90, PLAN 1, TOWN OF OAKVILLE, REGIONAL MUNICIPALITY OF HALTON, PIN 24812-0004

SUBJECT TO: THERE ARE NO EASEMENTS REGISTERED ON TITLE

# ELEVATION NOTE

ELEVATIONS ARE REFERRED TO CANADIAN GEODETIC VERTICAL DATUM-1928, AND WERE DERIVED FROM TOWN OF OAKVILLE BENCHMARK No. 18, HAVING A PUBLISHED ELEVATION OF 90.393 metres.

# BEARING NOTE

BEARINGS ARE ASTRONOMIC AND ARE REFERRED TO THE SOUTHEASTERLY LIMIT OF SUMNER AVENUE AS SHOWN ON PLAN 1, HAVING A BEARING OF N39°05'00"E.

# LEGEND

| ■<br>IB<br>SIB<br>SSIB<br>TC<br>BC<br>CCT<br>MH<br>CB<br>WUP<br>WV | DENOTES<br>DENOTES<br>DENOTES<br>DENOTES<br>DENOTES<br>DENOTES<br>DENOTES<br>DENOTES<br>DENOTES<br>DENOTES<br>DENOTES<br>DENOTES<br>DENOTES<br>DENOTES<br>DENOTES<br>DENOTES<br>DENOTES | SURVEY MONUMENT FOUND<br>SURVEY MONUMENT PLANTED<br>IRON BAR<br>STANDARD IRON BAR<br>SHORT STANDARD IRON BAR<br>TOP OF CURB<br>BOTTOM OF CURB<br>CURB CUT<br>MANHOLE<br>CATCH BASIN<br>WOOD UTILITY POLE<br>WATER VALVE |
|--------------------------------------------------------------------|-----------------------------------------------------------------------------------------------------------------------------------------------------------------------------------------|-------------------------------------------------------------------------------------------------------------------------------------------------------------------------------------------------------------------------|
| • 0.20ø                                                            | DENOTES                                                                                                                                                                                 | DECIDUOUS TREE WITH TRUNK DIAMETER                                                                                                                                                                                      |
| 0.20ø                                                              | DENOTES                                                                                                                                                                                 | CONIFEROUS TREE WITH TRUNK DIAMETER                                                                                                                                                                                     |
|                                                                    |                                                                                                                                                                                         |                                                                                                                                                                                                                         |