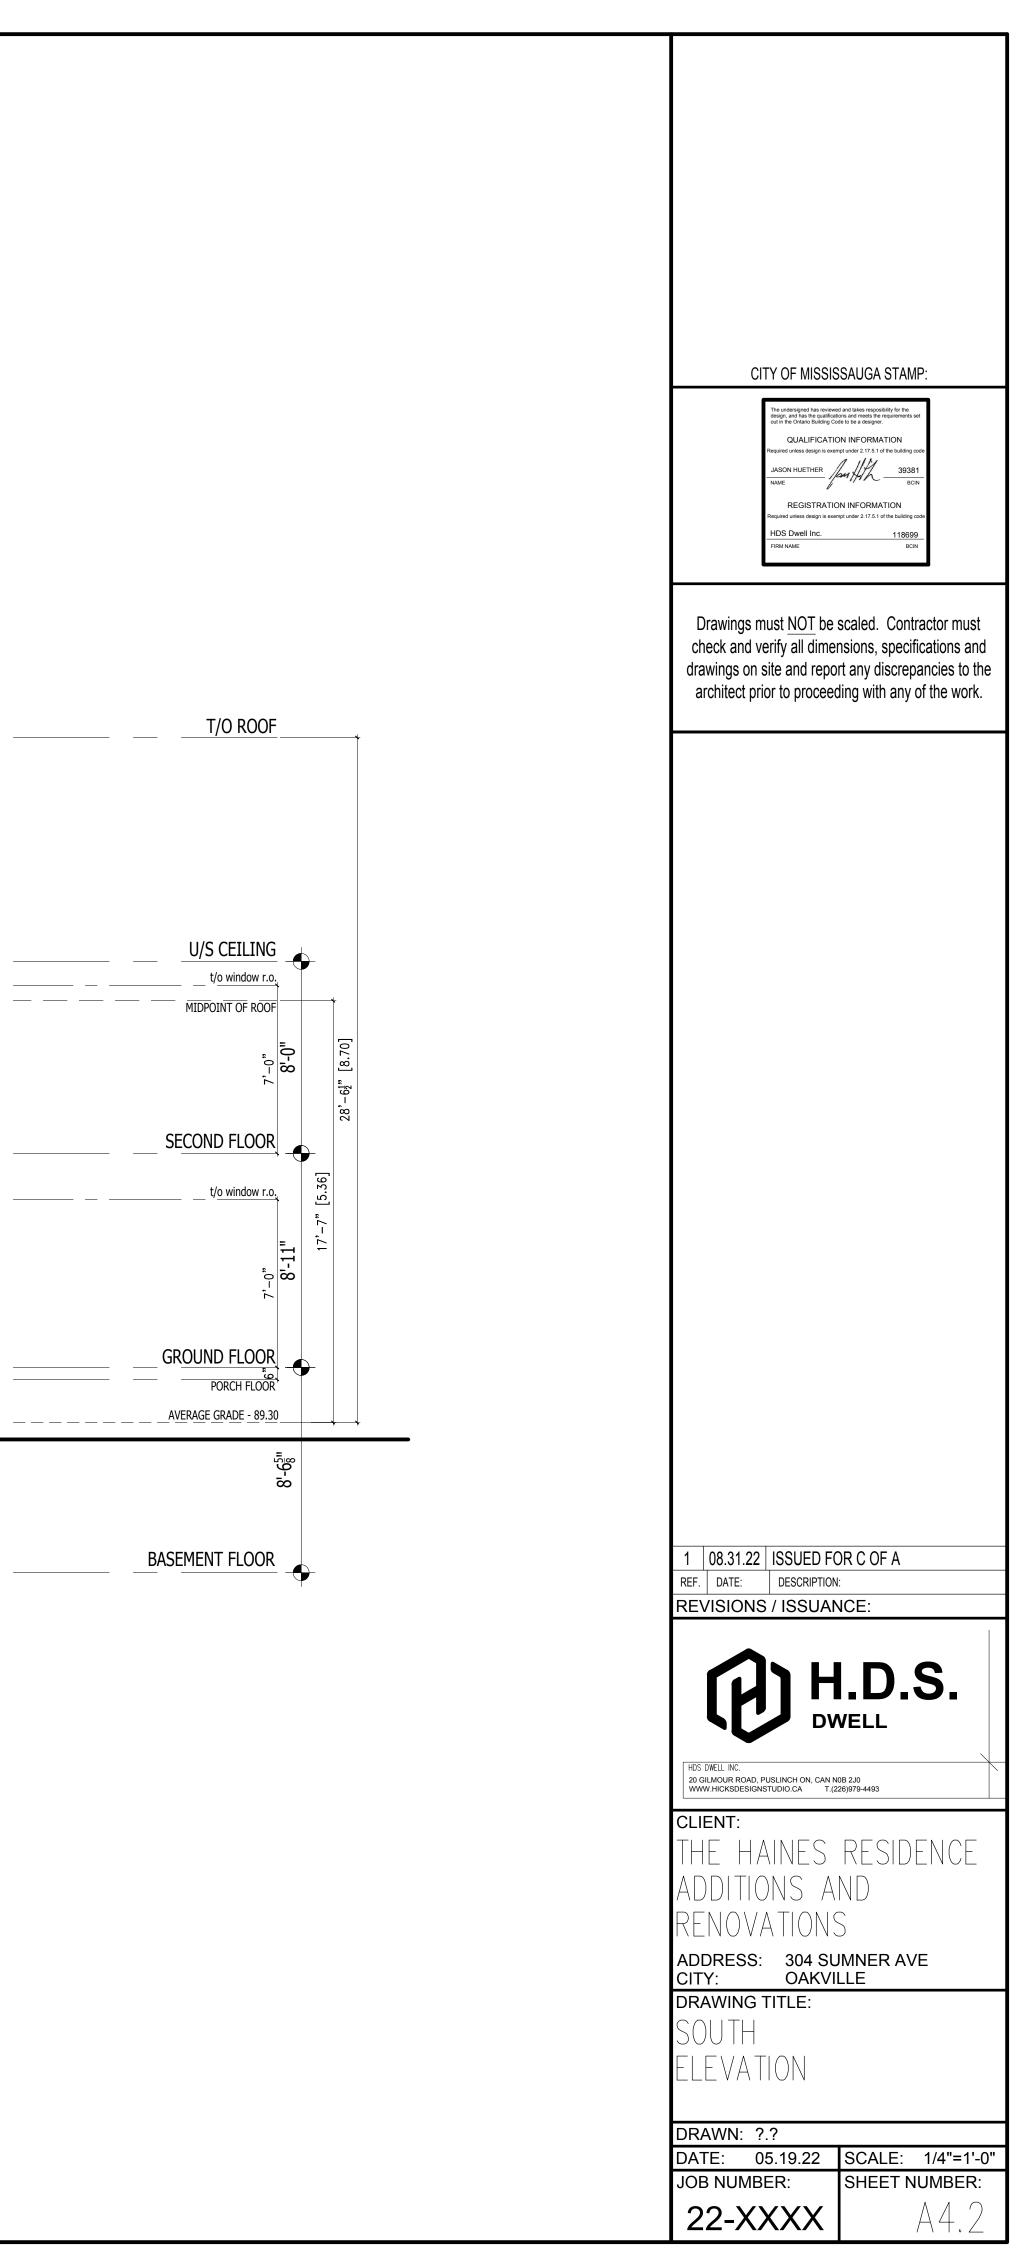

# ELEVATION NOTE

ELEVATIONS ARE REFERRED TO CANADIAN GEODETIC VERTICAL DATUM-1928, AND WERE DERIVED FROM TOWN OF OAKVILLE BENCHMARK No. 18, HAVING A PUBLISHED ELEVATION OF 90.393 metres.