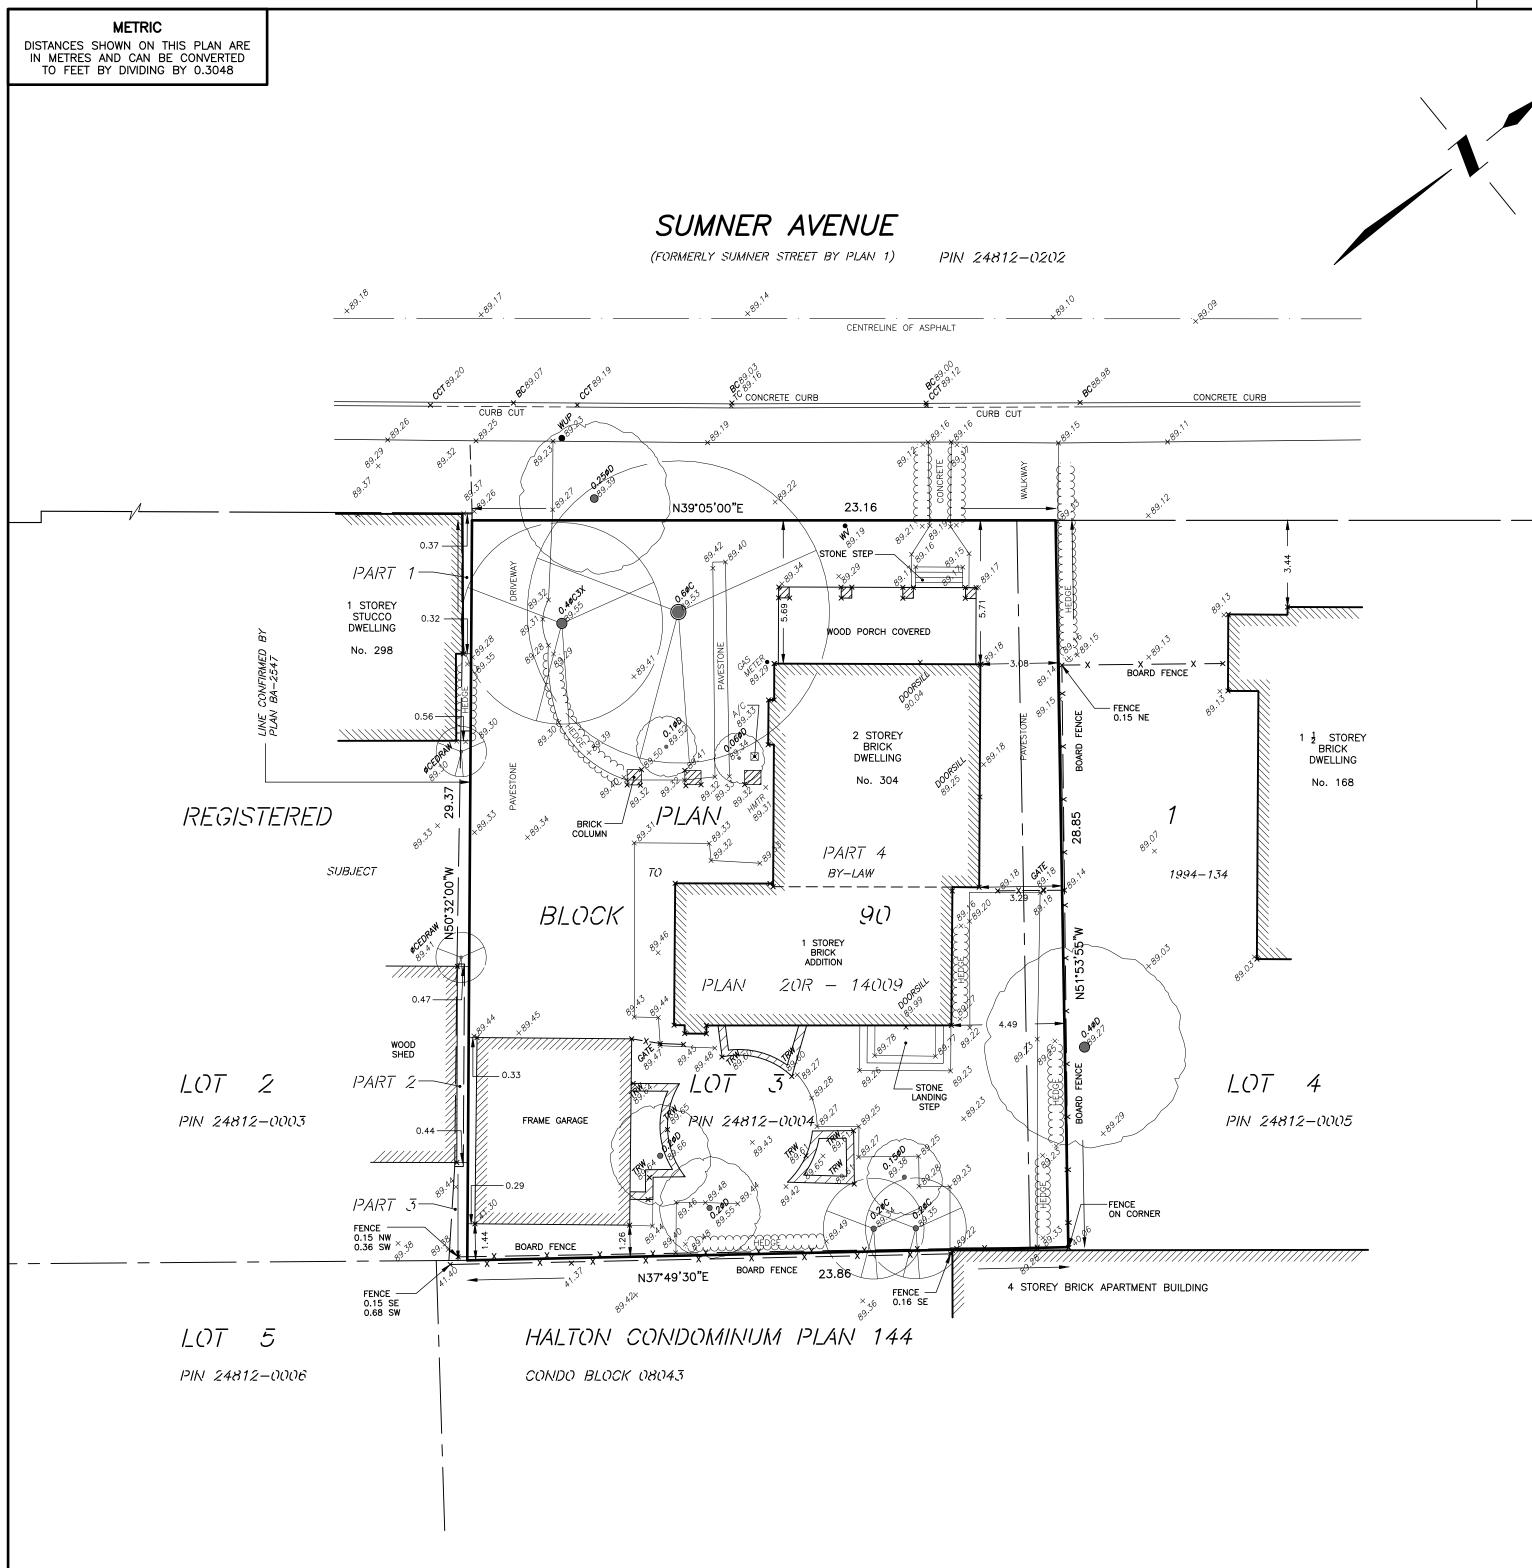

# SURVEYOR'S REAL PROPERTY REPORT

PLAN OF SURVEY WITH TOPOGRAPHY OF LOT 3 AND PART OF LOT 4 IN BLOCK 90 PLAN 1

# REPORT SUMMARY

**PROPERTY DESCRIPTION:** 304 SUMNER AVENUE, BEING LOT 3 AND PART OF LOT 4 IN BLOCK 90, PLAN 1, TOWN OF OAKVILLE, REGIONAL MUNICIPALITY OF HALTON, PIN 24812-0004

SUBJECT TO: THERE ARE NO EASEMENTS REGISTERED ON TITLE

COMMENTS: THE SITE IS SUBJECT TO BY-LAW 1994-134, (BY-LAW TO DESIGNATE AN AREA OF THE TOWN OF OAKVILLE AS A HERITAGE CONSERVATION DISTRICT)

# BEARING NOTE

BEARINGS ARE ASTRONOMIC AND ARE REFERRED TO THE SOUTHEASTERLY LIMIT OF SUMNER AVENUE AS SHOWN ON PLAN 1, HAVING A BEARING OF N39°05'00"E.

# LEGEND

| ■<br>IB<br>SIB<br>SSIB<br>TC<br>BC<br>CCT<br>MH<br>CB<br>WUP<br>WV | DENOTES<br>DENOTES<br>DENOTES<br>DENOTES<br>DENOTES<br>DENOTES<br>DENOTES<br>DENOTES<br>DENOTES<br>DENOTES<br>DENOTES<br>DENOTES<br>DENOTES<br>DENOTES<br>DENOTES<br>DENOTES<br>DENOTES | SURVEY MONUMENT FOUND<br>SURVEY MONUMENT PLANTED<br>IRON BAR<br>STANDARD IRON BAR<br>SHORT STANDARD IRON BAR<br>TOP OF CURB<br>BOTTOM OF CURB<br>CURB CUT<br>MANHOLE<br>CATCH BASIN<br>WOOD UTILITY POLE<br>WATER VALVE |
|--------------------------------------------------------------------|-----------------------------------------------------------------------------------------------------------------------------------------------------------------------------------------|-------------------------------------------------------------------------------------------------------------------------------------------------------------------------------------------------------------------------|
| • 0.20ø                                                            | DENOTES                                                                                                                                                                                 | DECIDUOUS TREE WITH TRUNK DIAMETER                                                                                                                                                                                      |
| 0.20ø                                                              | DENOTES                                                                                                                                                                                 | CONIFEROUS TREE WITH TRUNK DIAMETER                                                                                                                                                                                     |
|                                                                    |                                                                                                                                                                                         |                                                                                                                                                                                                                         |