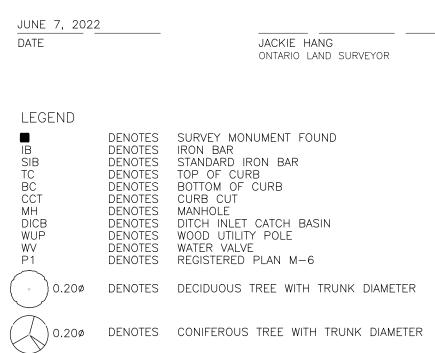

# LEGEND

| ■<br>IB<br>SIB<br>SSIB<br>TC<br>BC<br>CCT<br>MH<br>CB<br>WUP<br>WV | DENOTES<br>DENOTES<br>DENOTES<br>DENOTES<br>DENOTES<br>DENOTES<br>DENOTES<br>DENOTES<br>DENOTES<br>DENOTES<br>DENOTES<br>DENOTES<br>DENOTES<br>DENOTES<br>DENOTES<br>DENOTES<br>DENOTES | SURVEY MONUMENT FOUND<br>SURVEY MONUMENT PLANTED<br>IRON BAR<br>STANDARD IRON BAR<br>SHORT STANDARD IRON BAR<br>TOP OF CURB<br>BOTTOM OF CURB<br>CURB CUT<br>MANHOLE<br>CATCH BASIN<br>WOOD UTILITY POLE<br>WATER VALVE |
|--------------------------------------------------------------------|-----------------------------------------------------------------------------------------------------------------------------------------------------------------------------------------|-------------------------------------------------------------------------------------------------------------------------------------------------------------------------------------------------------------------------|
| • 0.20ø                                                            | DENOTES                                                                                                                                                                                 | DECIDUOUS TREE WITH TRUNK DIAMETER                                                                                                                                                                                      |
| 0.20ø                                                              | DENOTES                                                                                                                                                                                 | CONIFEROUS TREE WITH TRUNK DIAMETER                                                                                                                                                                                     |
|                                                                    |                                                                                                                                                                                         |                                                                                                                                                                                                                         |

TREE CANOPIES ARE DRAWN TO SCALE.