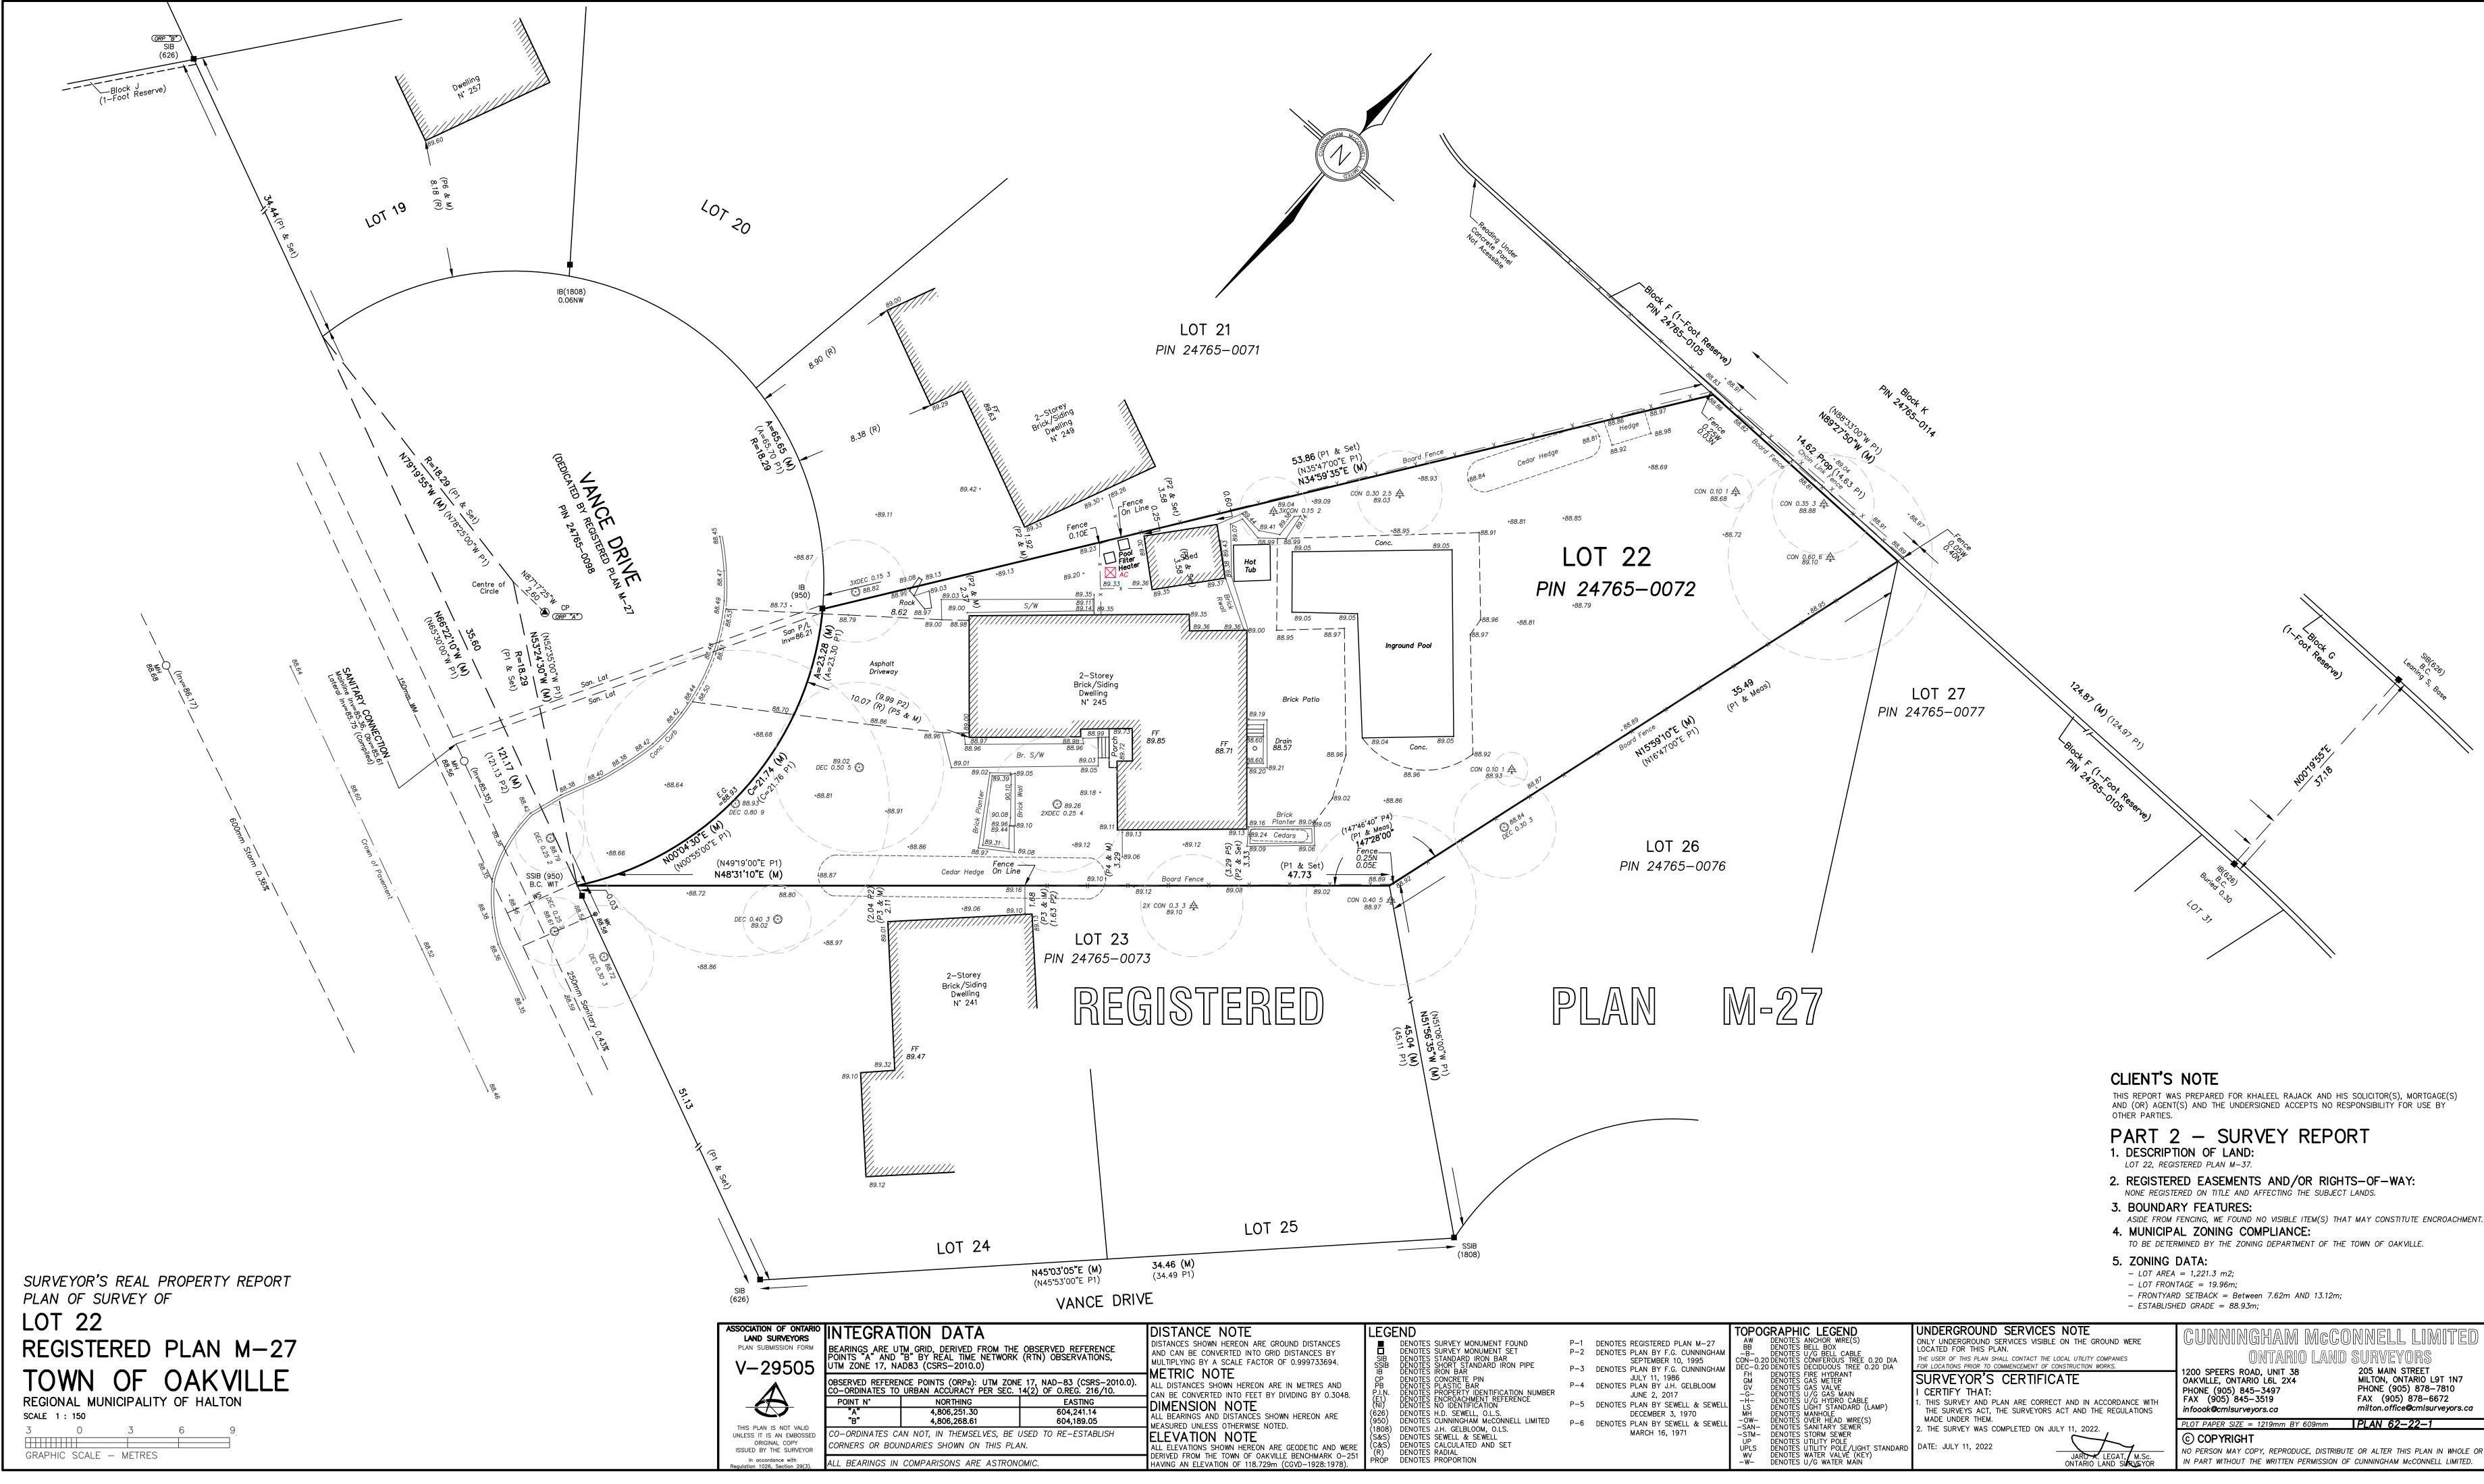

In support of our Minor Variance application, the following material is provided for review:

- Minor Variance Application Form, prepared by SMPL Design Studio, dated October 26, 2022;
- Site Plan, prepared by SMPL Design Studio, dated October 7, 2022;
- Architectural Drawings, prepared by SMPL Design Studio, dated October 7, 2022; and,
- Survey Plan, prepared by Cunningham McConnell Limited, dated July 11, 2022.