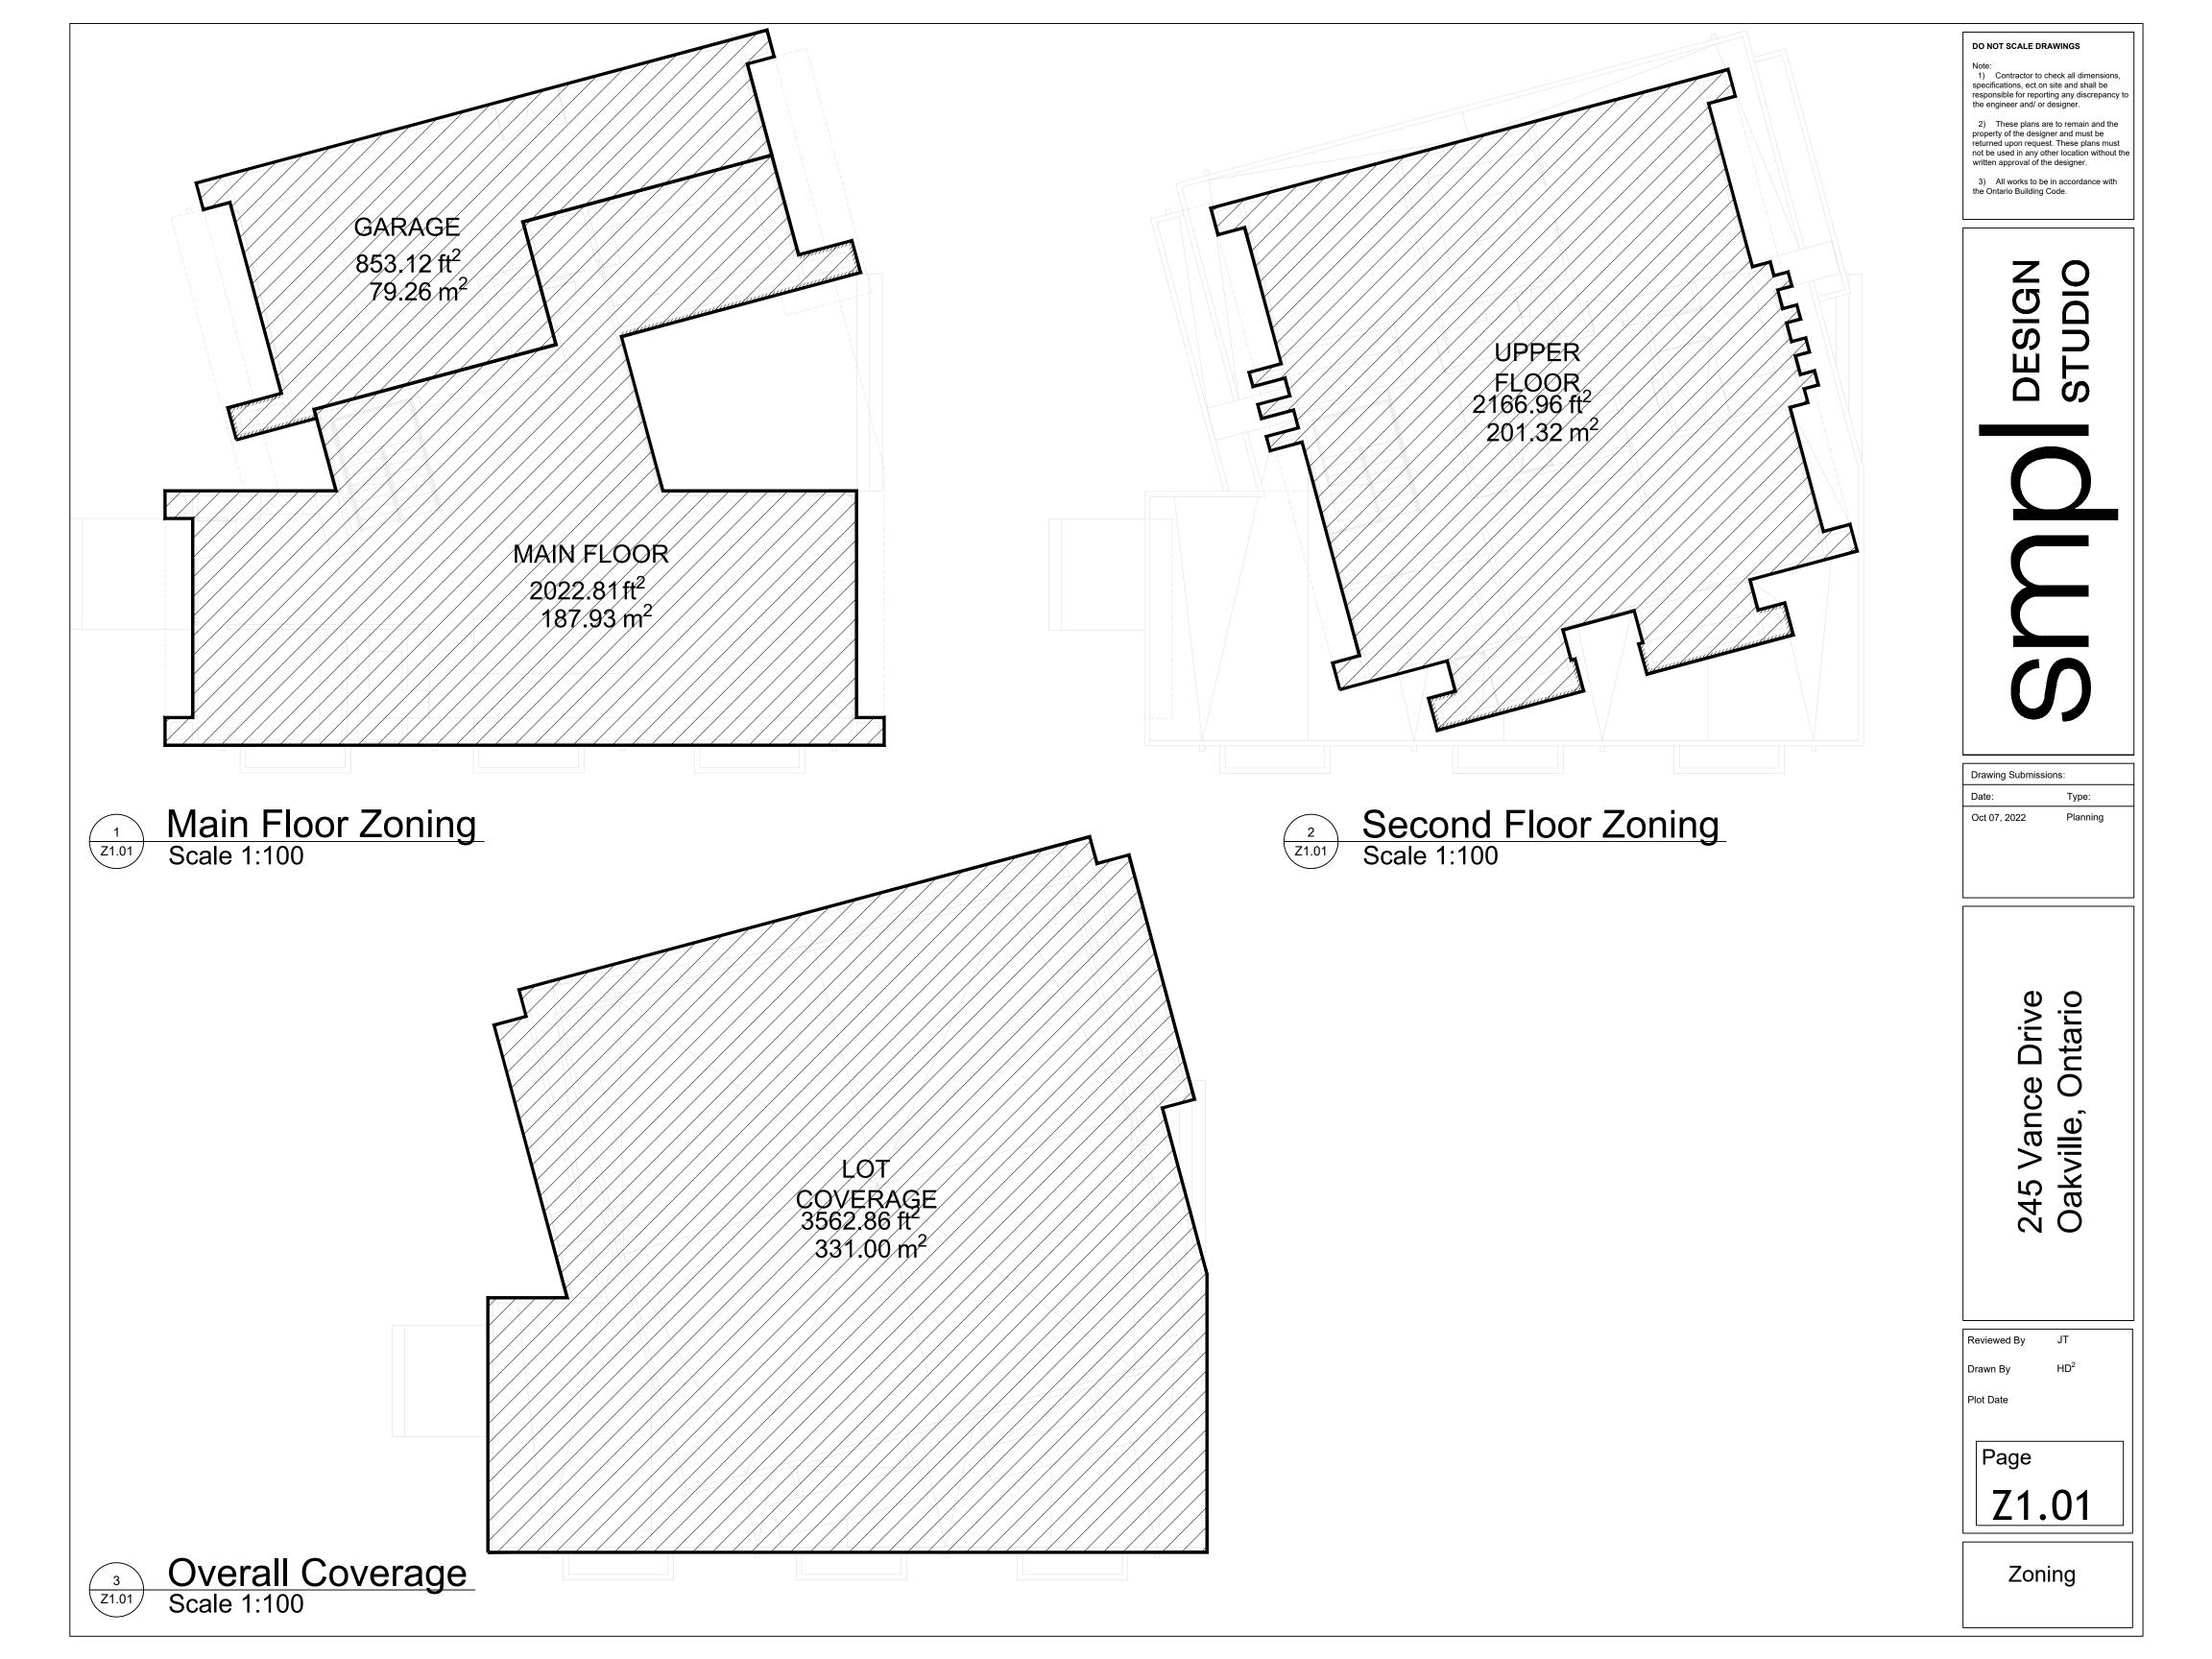

The following minor variance is requested:

• To permit a *maximum* garage area of 79.26m2 whereas 45m2 is permitted.

The intent of regulating the garage floor area is to prevent the garage from being a visually dominant feature of the dwelling. As noted in the submitted drawings, the additional floor area, which is intended for storage, would be predominantly internal to the dwelling and therefore it would not be a visually dominant feature, or impact the streetscape negatively.

# 245 Vance Drive Oakville, Ontario

| Square Footage           |                                                      | Architectural Design Firm:                     |                                                                                                                                                                                                                                                                                                                                                                                                                                                                                                                                                                                                                                                                                                                                                                                                                                                                                                                                                                                                                                                                                                                                                                                                                                                                                                                                                                                                                                                                                                                                                                                                                                                                                                                                                                                                                                                                                                                                                                                                                                                                                                                                |
|--------------------------|------------------------------------------------------|------------------------------------------------|--------------------------------------------------------------------------------------------------------------------------------------------------------------------------------------------------------------------------------------------------------------------------------------------------------------------------------------------------------------------------------------------------------------------------------------------------------------------------------------------------------------------------------------------------------------------------------------------------------------------------------------------------------------------------------------------------------------------------------------------------------------------------------------------------------------------------------------------------------------------------------------------------------------------------------------------------------------------------------------------------------------------------------------------------------------------------------------------------------------------------------------------------------------------------------------------------------------------------------------------------------------------------------------------------------------------------------------------------------------------------------------------------------------------------------------------------------------------------------------------------------------------------------------------------------------------------------------------------------------------------------------------------------------------------------------------------------------------------------------------------------------------------------------------------------------------------------------------------------------------------------------------------------------------------------------------------------------------------------------------------------------------------------------------------------------------------------------------------------------------------------|
| Basement                 | 1997.05 ft <sup>2</sup> 185.53 m <sup>2</sup>        | SMPL Design Studio                             | Jason & Jo                                                                                                                                                                                                                                                                                                                                                                                                                                                                                                                                                                                                                                                                                                                                                                                                                                                                                                                                                                                                                                                                                                                                                                                                                                                                                                                                                                                                                                                                                                                                                                                                                                                                                                                                                                                                                                                                                                                                                                                                                                                                                                                     |
| Main<br>Second<br>Garage | $\begin{array}{rrrrrrrrrrrrrrrrrrrrrrrrrrrrrrrrrrrr$ | Address: 15 Colbourne St,<br>Hamilton, Ontario | Ventura Dr<br>Value to Septem<br>JM Auto Detailing<br>Value to Septem<br>245 vance Dr,<br>Oakville, ON L61 3K9                                                                                                                                                                                                                                                                                                                                                                                                                                                                                                                                                                                                                                                                                                                                                                                                                                                                                                                                                                                                                                                                                                                                                                                                                                                                                                                                                                                                                                                                                                                                                                                                                                                                                                                                                                                                                                                                                                                                                                                                                 |
|                          |                                                      | Postal: L8R 2G2                                | Vance Or<br>Vance Or<br>Vance Q.<br>Vance Q.<br>Vance Q.<br>Vance Q.<br>Vance Q.<br>Vance Q.<br>Vance Q.<br>Vance Q.                                                                                                                                                                                                                                                                                                                                                                                                                                                                                                                                                                                                                                                                                                                                                                                                                                                                                                                                                                                                                                                                                                                                                                                                                                                                                                                                                                                                                                                                                                                                                                                                                                                                                                                                                                                                                                                                                                                                                                                                           |
|                          |                                                      | Phone: 905-529-7675                            | Jennings Crescent Park                                                                                                                                                                                                                                                                                                                                                                                                                                                                                                                                                                                                                                                                                                                                                                                                                                                                                                                                                                                                                                                                                                                                                                                                                                                                                                                                                                                                                                                                                                                                                                                                                                                                                                                                                                                                                                                                                                                                                                                                                                                                                                         |
|                          |                                                      |                                                | broad the same the sa |