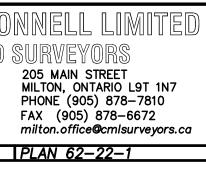

This Minor Variance application is intended to achieve relief from the Town of Oakville's Zoning By-law No. 2014-014 with respect to the Residential Low (RL3-0) Zone to permit the development of the lands for the proposed construction of a new 2-storey single detached dwelling with attached garage and covered patio, to replace the existing 2 storey single detached dwelling with attached garage.

The following minor variance is requested:

• To permit a *maximum* garage area of 79.26m2 whereas 45m2 is permitted.

The intent of regulating the garage floor area is to prevent the garage from being a visually dominant feature of the dwelling. As noted in the submitted drawings, the additional floor area, which is intended for storage, would be predominantly internal to the dwelling and therefore it would not be a visually dominant feature, or impact the streetscape negatively.

#### Is the proposed minor variance minor in nature?

The proposed variance is minor in nature and necessary to facilitate the Site Plan. The intent of this application is to request relief from the zoning provisions regarding front yard setback and garage area, and will allow a permitted use. Given that all other regulations of the By-law remain, the request is consistent with the Zoning By-law and is considered to be minor in nature.

In support of our Minor Variance application, the following material is provided for review:

- Minor Variance Application Form, prepared by SMPL Design Studio, dated October 26, 2022;
- Site Plan, prepared by SMPL Design Studio, dated October 7, 2022;
- Architectural Drawings, prepared by SMPL Design Studio, dated October 7, 2022; and,
- Survey Plan, prepared by Cunningham McConnell Limited, dated July 11, 2022.