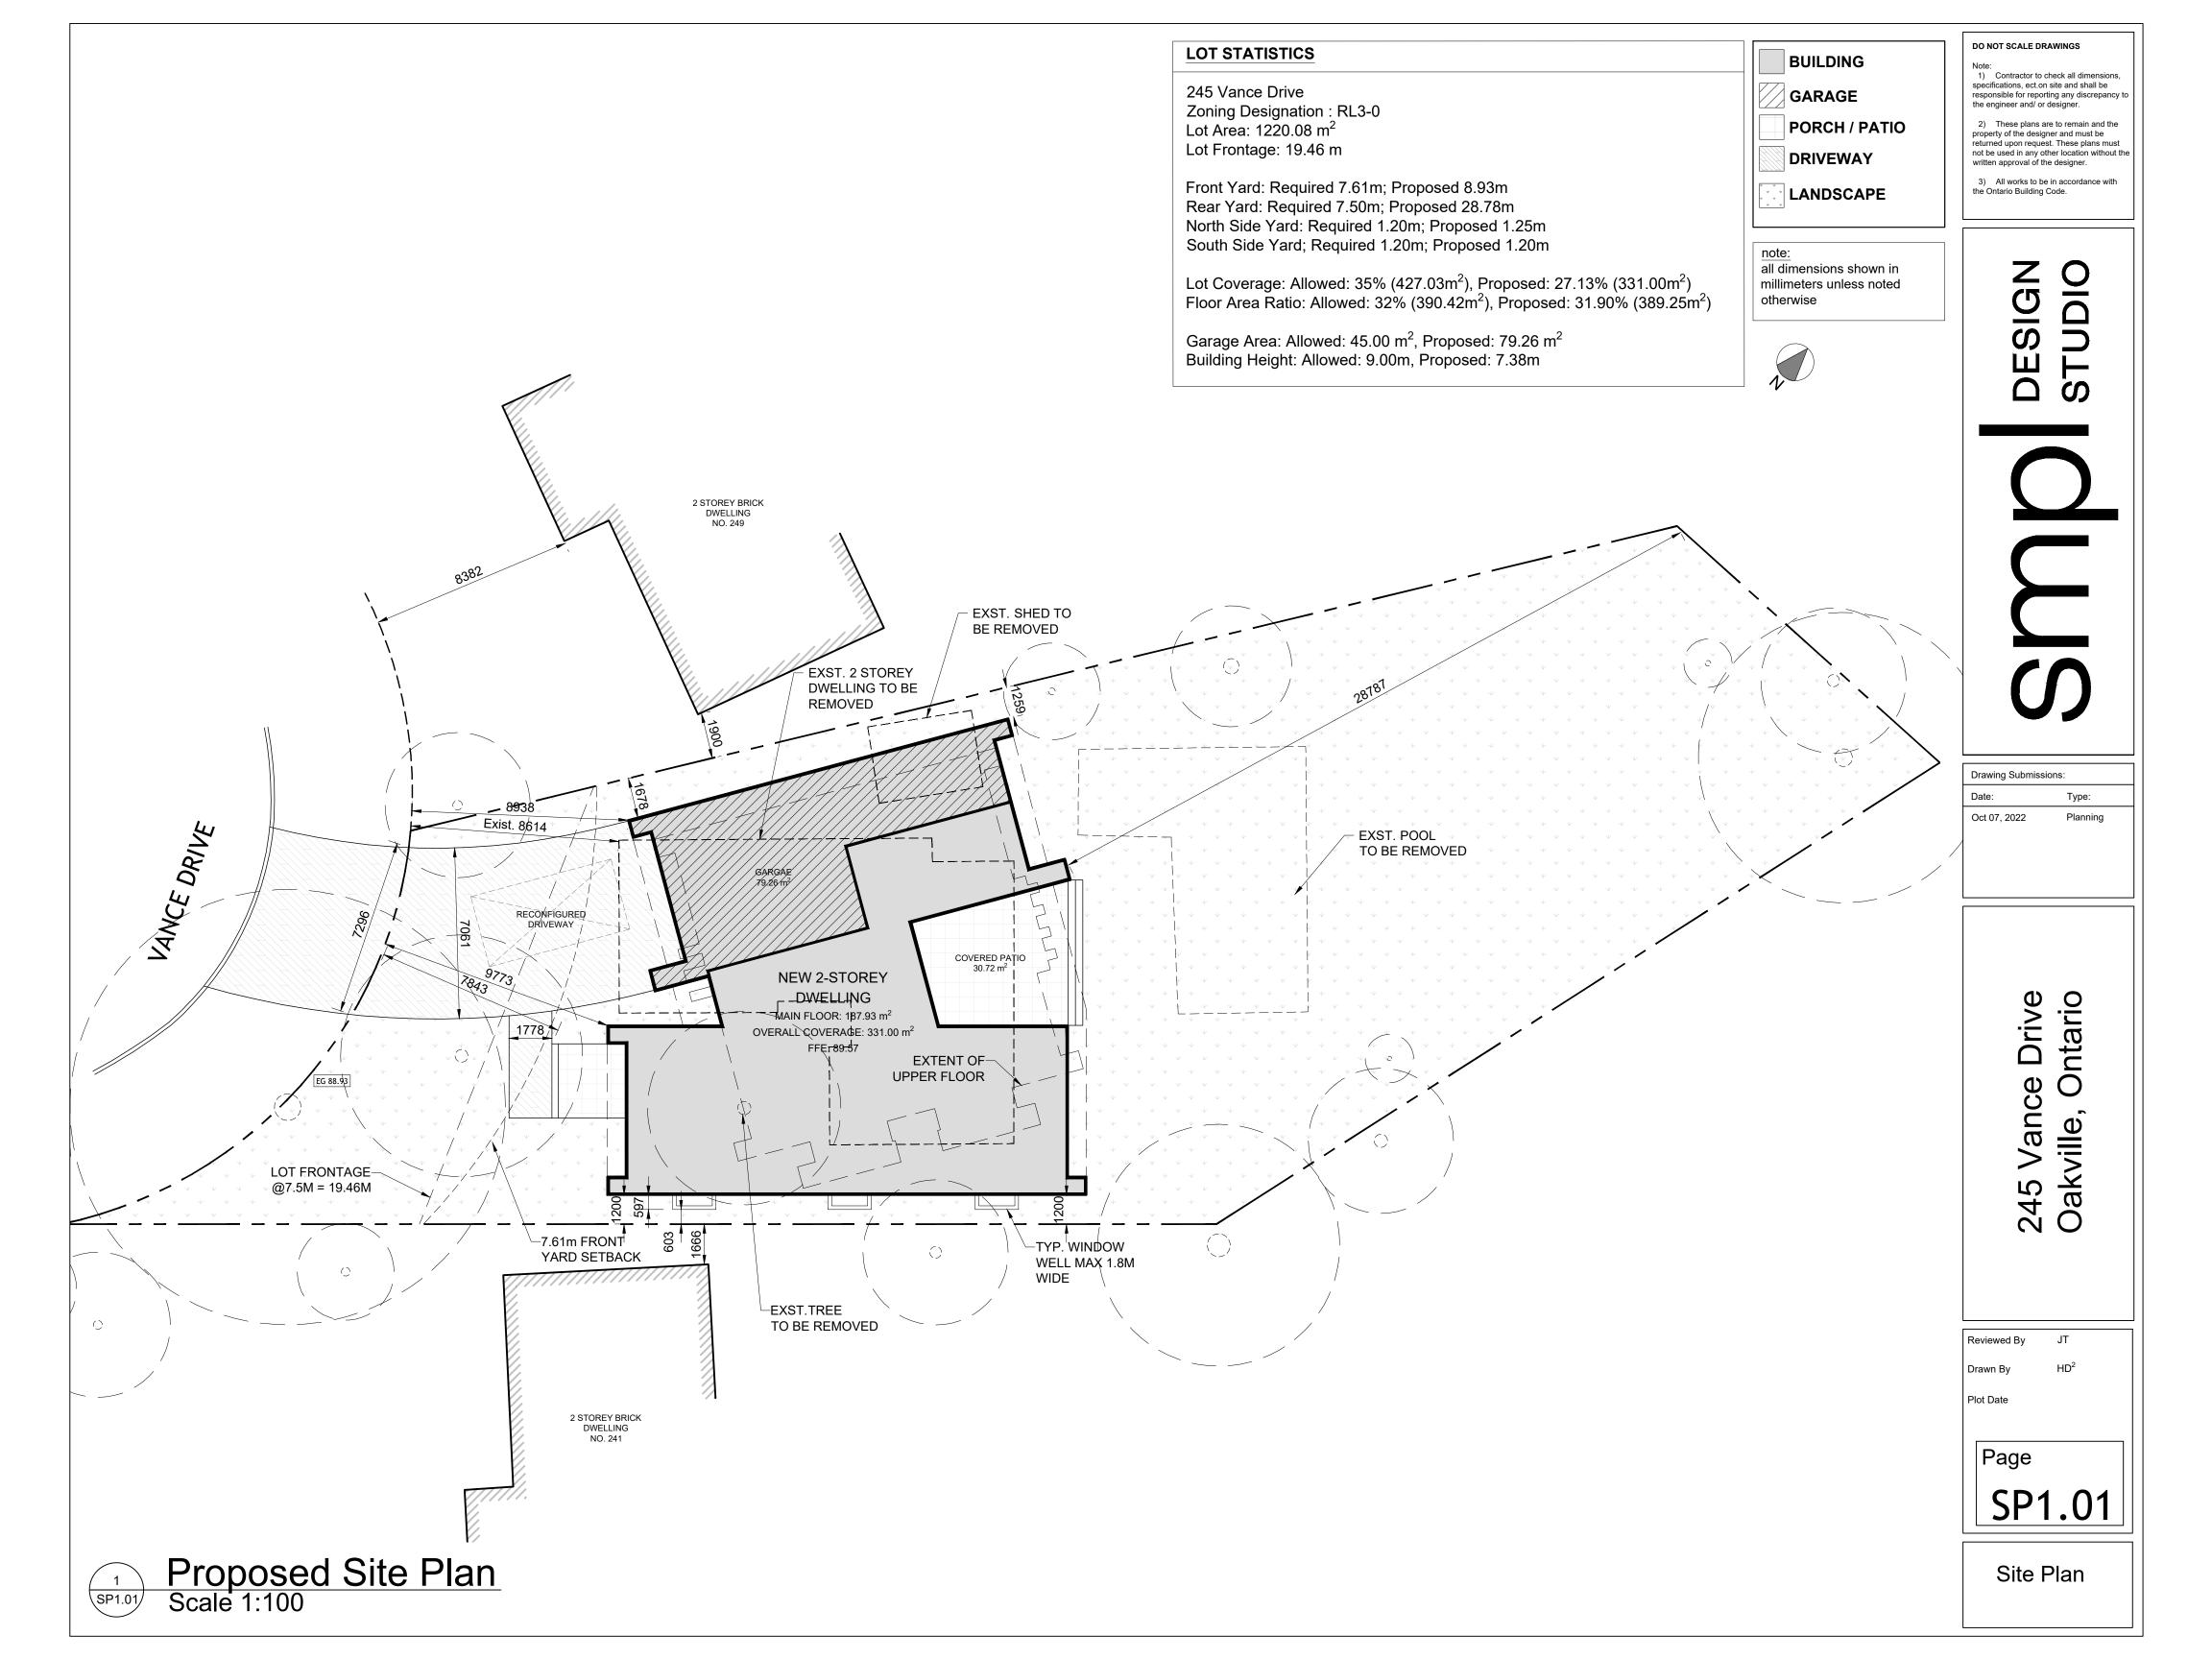

This Minor Variance application is intended to achieve relief from the Town of Oakville's Zoning By-law No. 2014-014 with respect to the Residential Low (RL3-0) Zone to permit the development of the lands for the proposed construction of a new 2-storey single detached dwelling with attached garage and covered patio, to replace the existing 2 storey single detached dwelling with attached garage.

The proposed new 2-storey single detached dwelling represents a permitted use within this designation, and will contribute to the revitalization of this neighbourhood while remaining a part of this existing stable residential community.

In support of our Minor Variance application, the following material is provided for review:

- Minor Variance Application Form, prepared by SMPL Design Studio, dated October 26, 2022;
- Site Plan, prepared by SMPL Design Studio, dated October 7, 2022;
- Architectural Drawings, prepared by SMPL Design Studio, dated October 7, 2022; and,
- Survey Plan, prepared by Cunningham McConnell Limited, dated July 11, 2022.