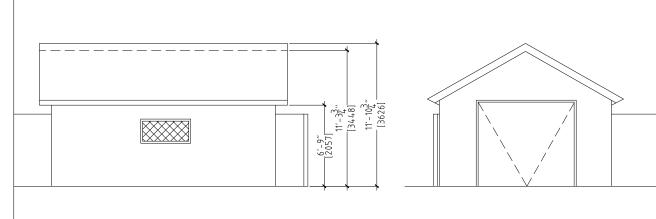

| Architecture + Interiors |

|    |            |                       | SHEET   | ^~A202             |
|----|------------|-----------------------|---------|--------------------|
|    |            |                       | SHEET I | NΩ                 |
| EX | ISTING FRO | ONT & REAR ELEVATIONS | DATE    | SEPT 2022          |
|    | T NAME:    |                       | DRAWN   | BY<br>1/8" = 1'-0" |
| 40 | 7 TRAFALO  | GAR RD, OAKVILLE ON   | SCALE   | SEE DETAIL         |