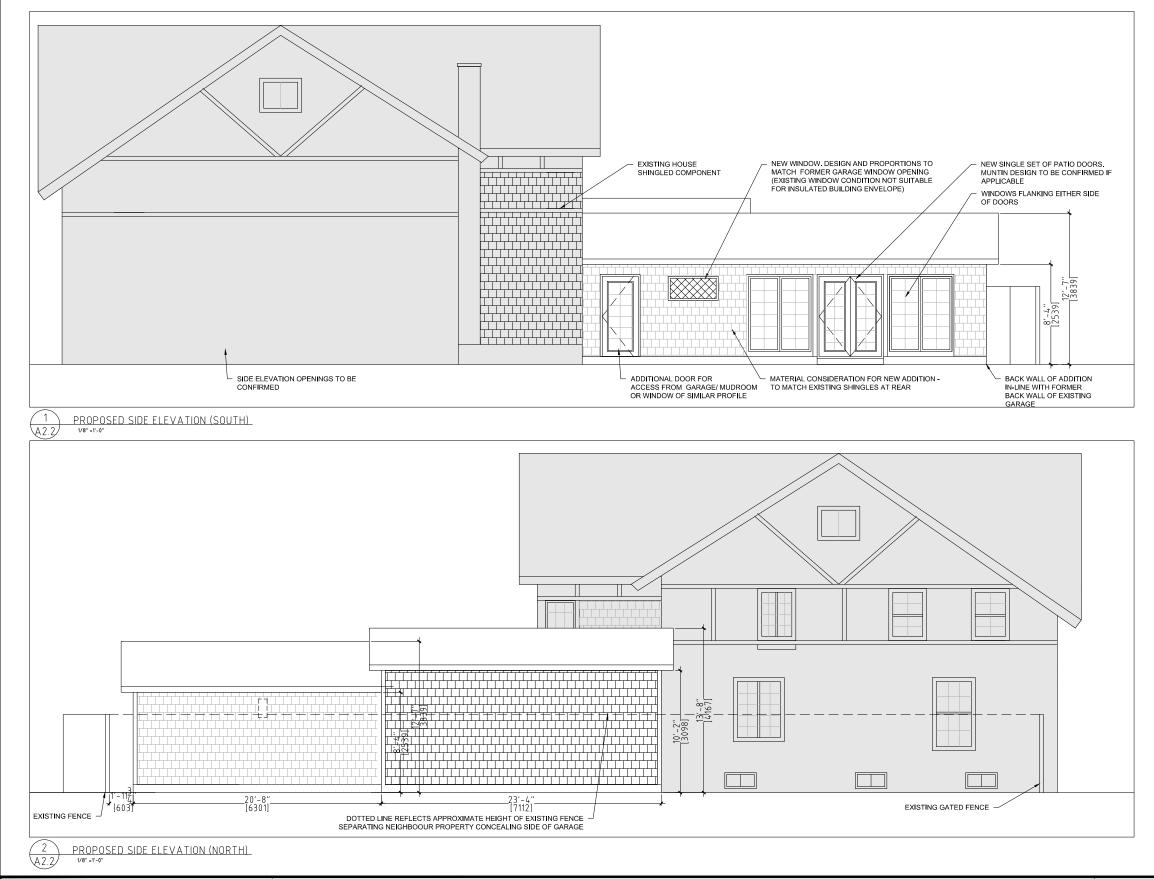

| Architecture + Interiors |

| e: info@atelierdpc.com |  |
|------------------------|--|
| w: www.atelierdpc.com  |  |

| 407 TRAFALGAR RD, OAKVILLE ON | S | SEE DETAIL   |
|-------------------------------|---|--------------|
| SHEET NAME:                   | D | 1/8" = 1'-0" |
| PROPOSED SIDE ELEVATIONS      | D | SEPT 2022    |
|                               | S | SHEET NO.    |
|                               |   | A201         |
|                               |   | , , , , , ,  |