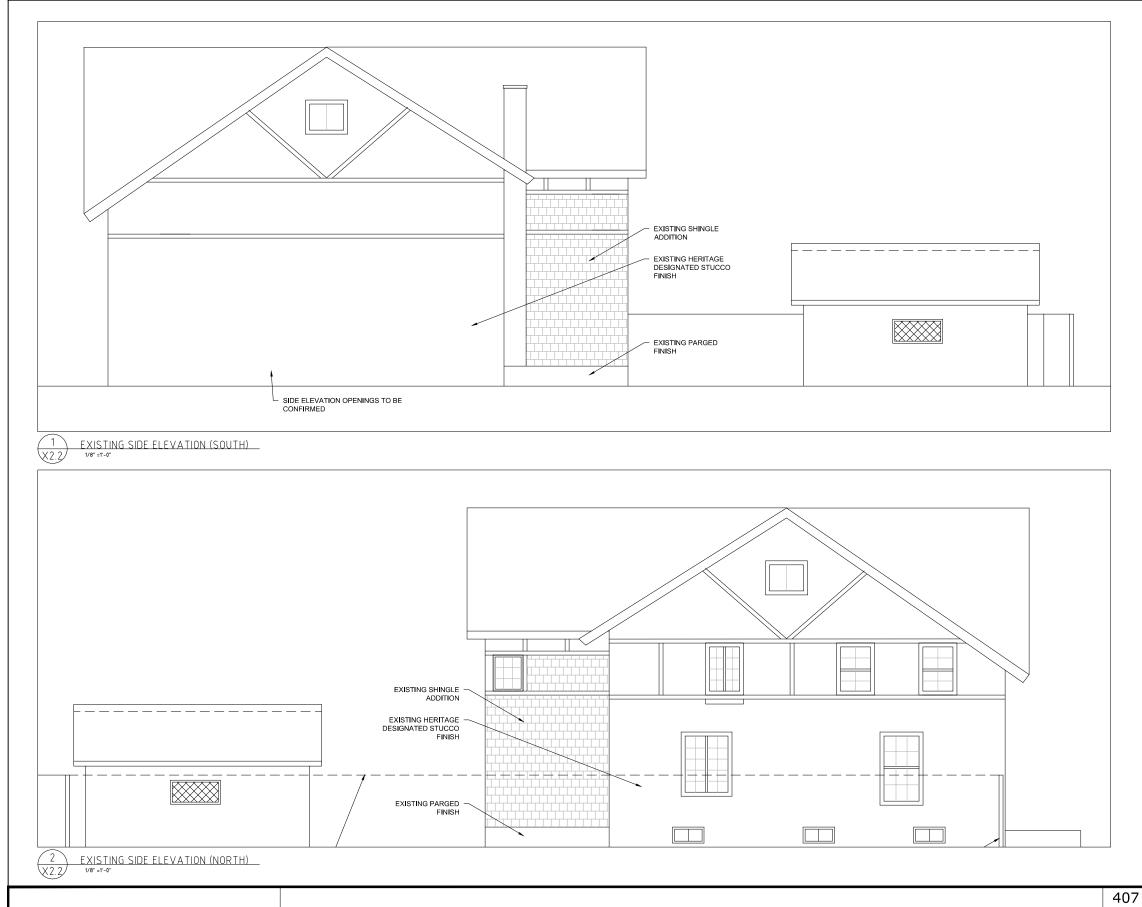

| Architecture + Interiors |

|    |            |                       | SHEET   | ^~A202             |
|----|------------|-----------------------|---------|--------------------|
|    |            |                       | SHEET I | NΩ                 |
| EX | ISTING FRO | ONT & REAR ELEVATIONS | DATE    | SEPT 2022          |
|    | T NAME:    |                       | DRAWN   | BY<br>1/8" = 1'-0" |
| 40 | 7 TRAFALO  | GAR RD, OAKVILLE ON   | SCALE   | SEE DETAIL         |