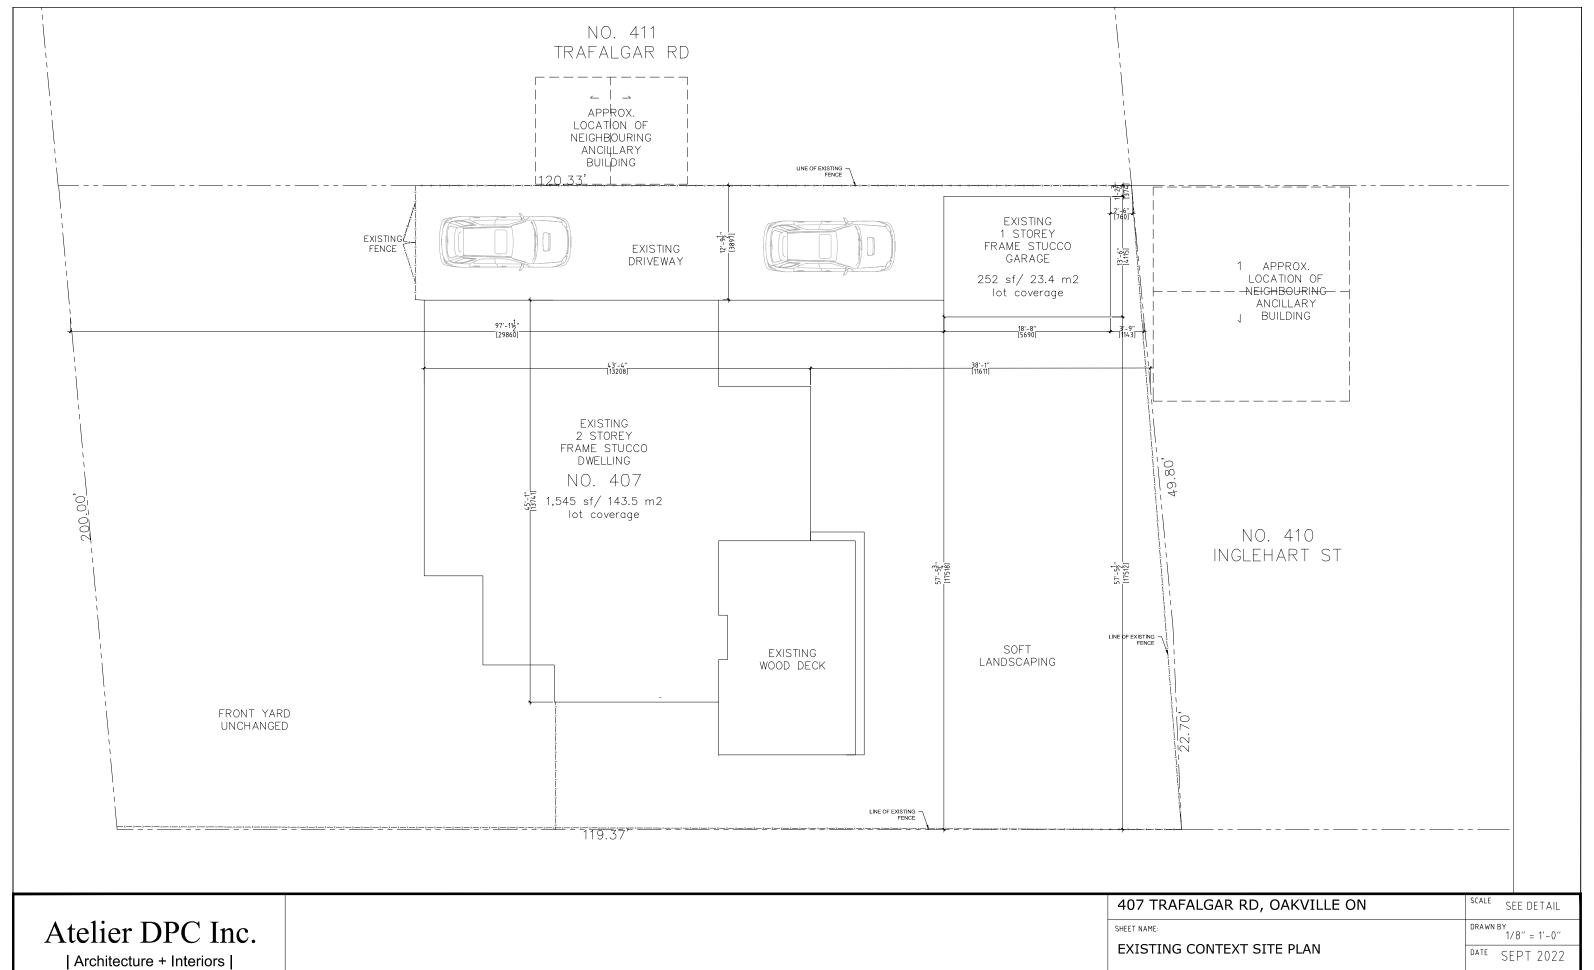

| Atelier     | DPC 1       | lnc. |
|-------------|-------------|------|
| Architectur | e + Interio | rs   |

|                               | A103                  |
|-------------------------------|-----------------------|
|                               | SHEET NO.             |
| EXISTING CONTEXT SITE PLAN    | DATE SEPT 2022        |
| SHEET NAME:                   | DRAWN BY 1/8" = 1'-0" |
| 407 TRAFALGAR RD, OAKVILLE ON | SEE DETAIL            |
|                               |                       |