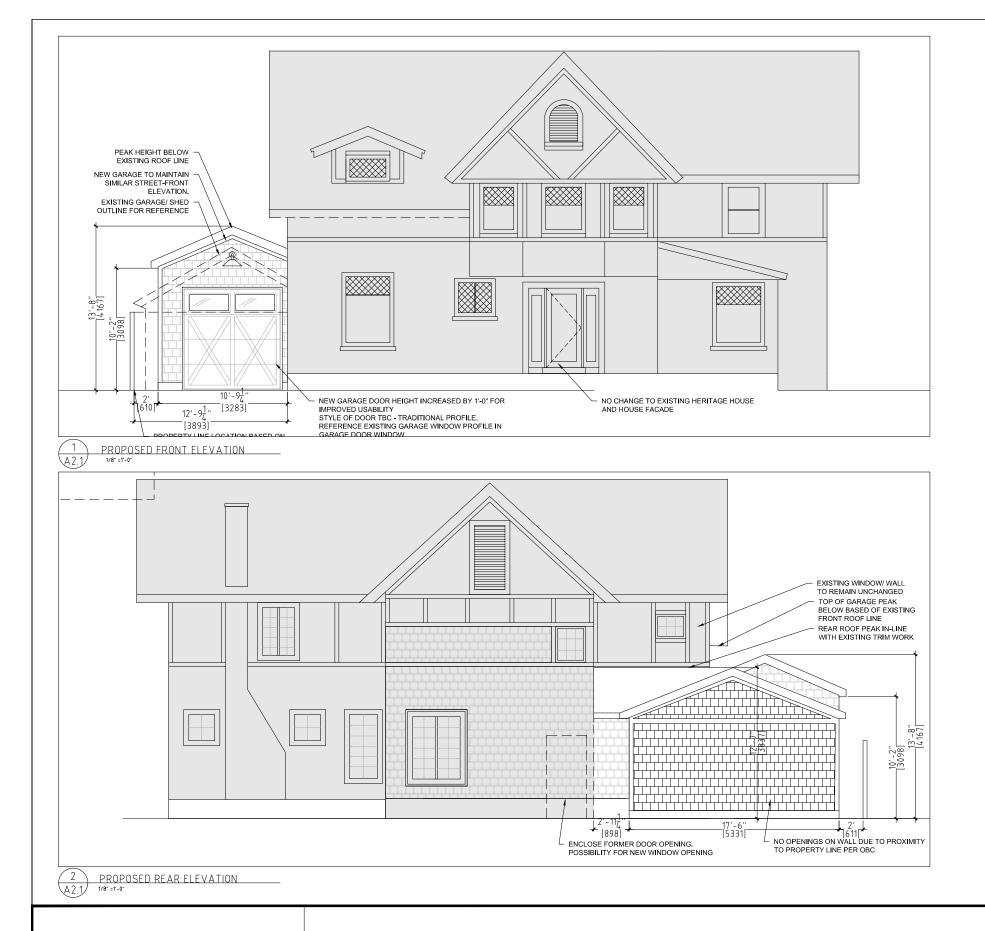

PARTS OF LOTS 15 & 16
REGISTERED PLAN 126
TOWN OF OAKVILLE
REGIONAL MUNICIPALITY OF

KENNETH H McCONNELL, O L S, 1980

SCALE: 1 INCH = 30 FEET

15 & 16 

| Architecture + Interiors |

|                                  | A200                  |
|----------------------------------|-----------------------|
|                                  | SHEET NO.             |
| PROPOSED FRONT & REAR ELEVATIONS | DATE SEPT 2022        |
| SHEET NAME:                      | DRAWN BY 1/8" = 1'-0" |
| 407 TRAFALGAR RD, OAKVILLE ON    | SCALE SEE DETAIL      |