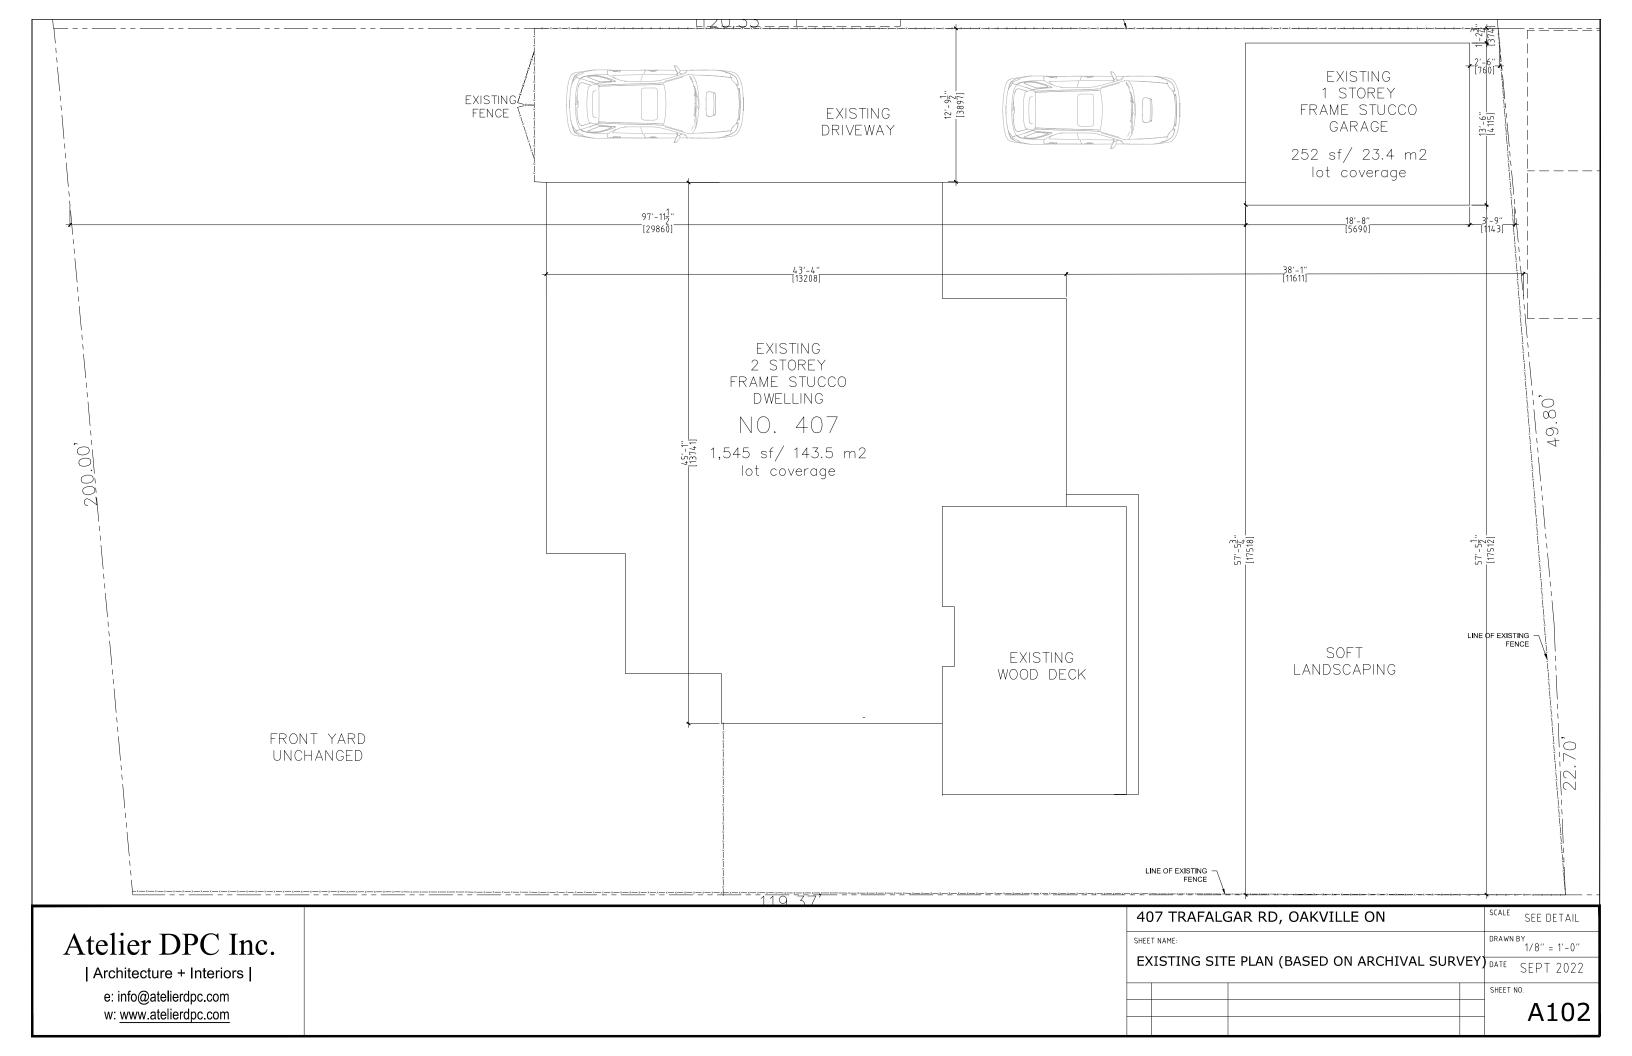

| Atelier     | DPC 1       | lnc. |
|-------------|-------------|------|
| Architectur | e + Interio | rs   |

|                               | A103                  |
|-------------------------------|-----------------------|
|                               | SHEET NO.             |
| EXISTING CONTEXT SITE PLAN    | DATE SEPT 2022        |
| SHEET NAME:                   | DRAWN BY 1/8" = 1'-0" |
| 407 TRAFALGAR RD, OAKVILLE ON | SEE DETAIL            |
|                               |                       |