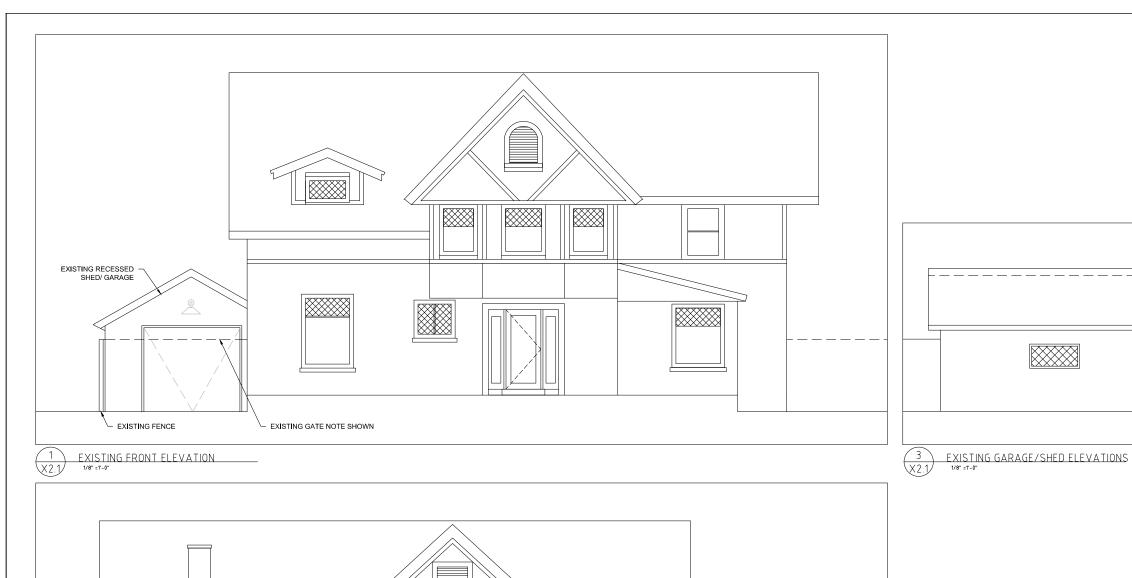

| Architecture + Interiors |

|    |            |                       | SHEET   | ^~A202             |
|----|------------|-----------------------|---------|--------------------|
|    |            |                       | SHEET I | NΩ                 |
| EX | ISTING FRO | ONT & REAR ELEVATIONS | DATE    | SEPT 2022          |
|    | T NAME:    |                       | DRAWN   | BY<br>1/8" = 1'-0" |
| 40 | 7 TRAFALO  | GAR RD, OAKVILLE ON   | SCALE   | SEE DETAIL         |