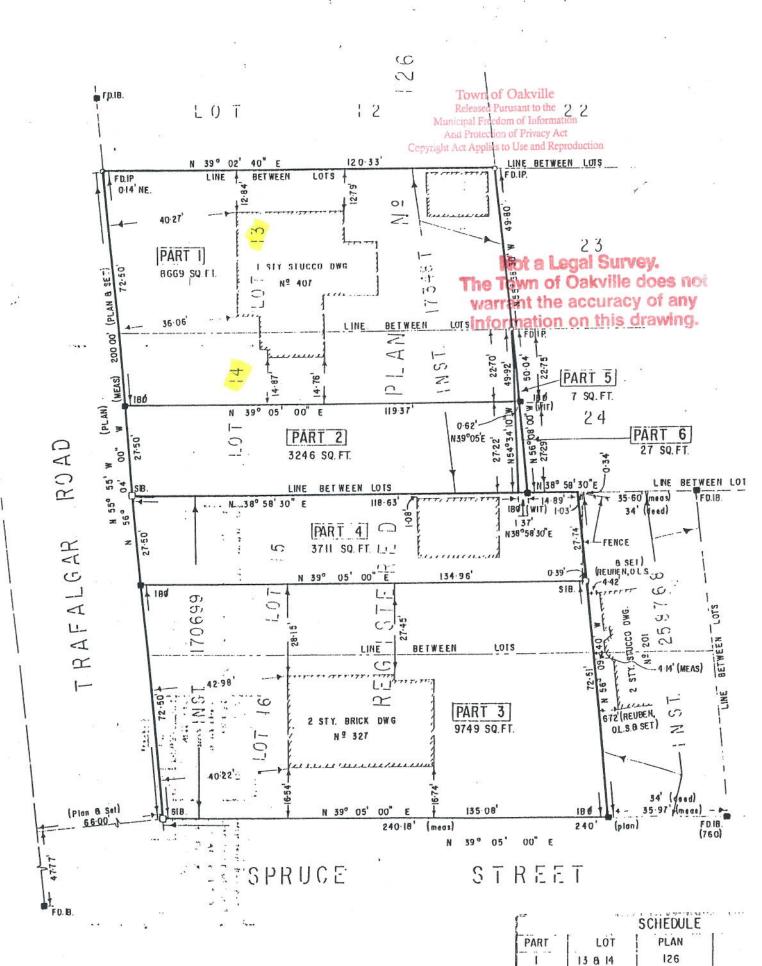

PARTS OF LOTS 15 & 16
REGISTERED PLAN 126
TOWN OF OAKVILLE
REGIONAL MUNICIPALITY OF

KENNETH H McCONNELL, O L S, 1980

SCALE: 1 INCH = 30 FEET

15 & 16 

| Architecture + Interiors |

|                                  | A200                  |
|----------------------------------|-----------------------|
|                                  | SHEET NO.             |
| PROPOSED FRONT & REAR ELEVATIONS | DATE SEPT 2022        |
| SHEET NAME:                      | DRAWN BY 1/8" = 1'-0" |
| 407 TRAFALGAR RD, OAKVILLE ON    | SCALE SEE DETAIL      |