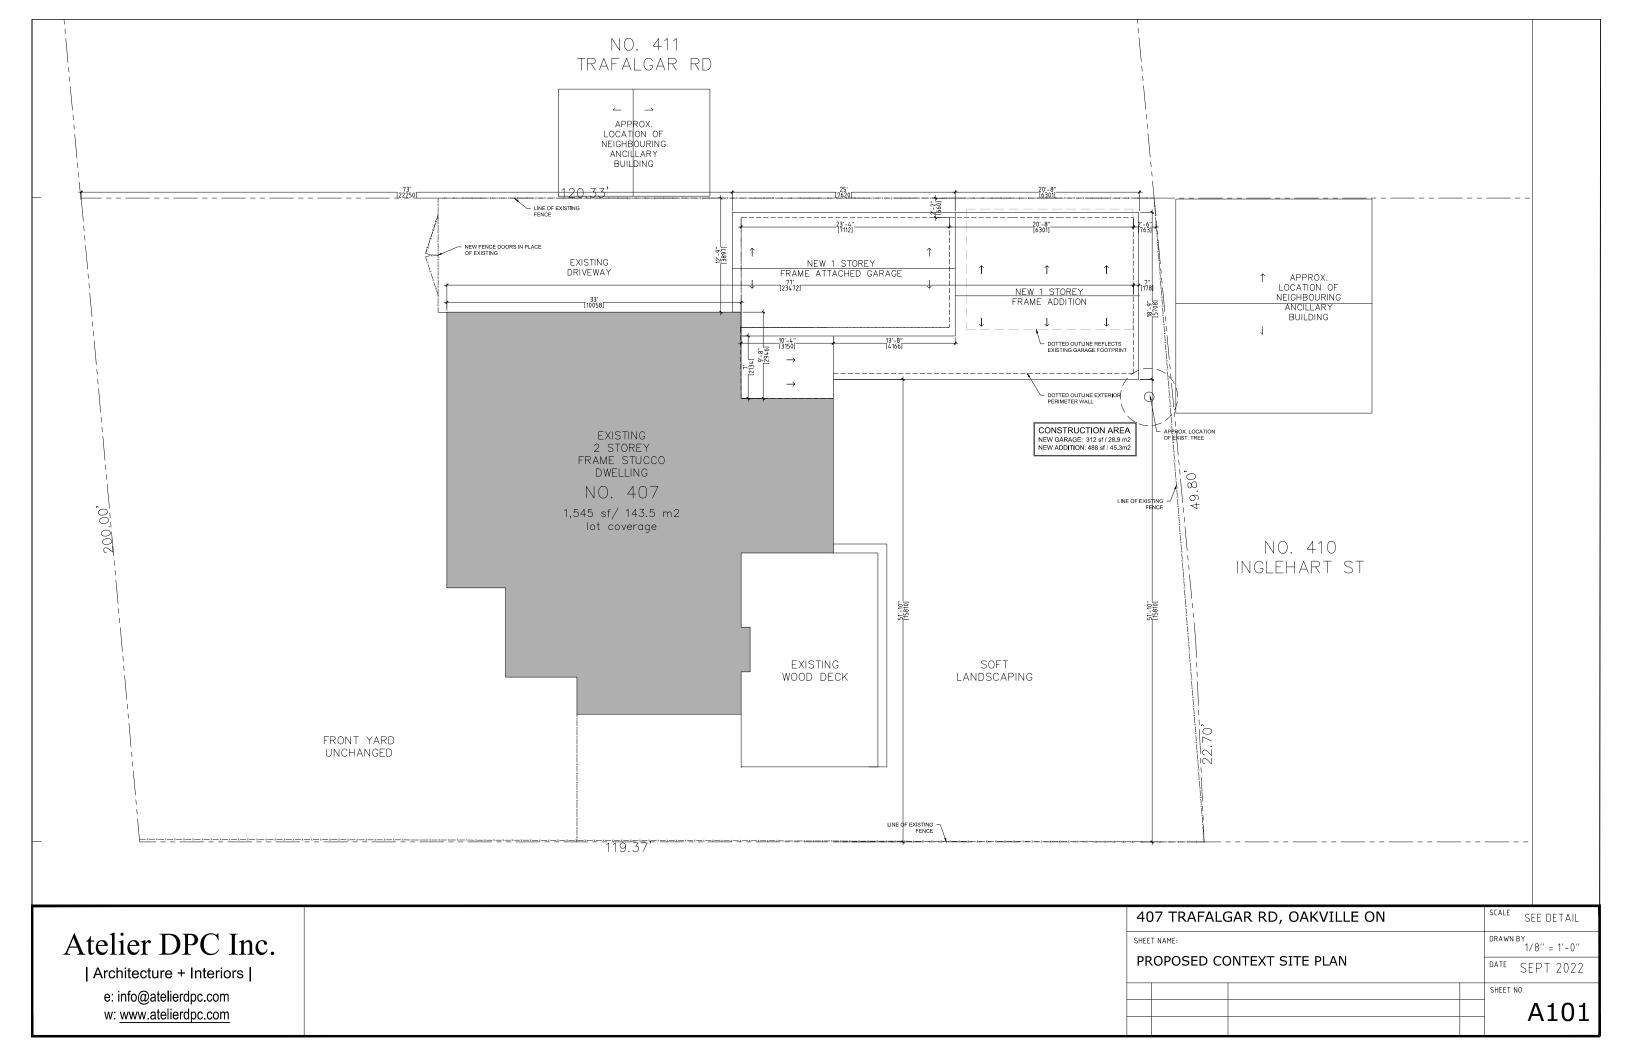

| Atelier     | DPC 1       | lnc. |
|-------------|-------------|------|
| Architectur | e + Interio | rs   |

|                               | A103                  |
|-------------------------------|-----------------------|
|                               | SHEET NO.             |
| EXISTING CONTEXT SITE PLAN    | DATE SEPT 2022        |
| SHEET NAME:                   | DRAWN BY 1/8" = 1'-0" |
| 407 TRAFALGAR RD, OAKVILLE ON | SEE DETAIL            |
|                               |                       |