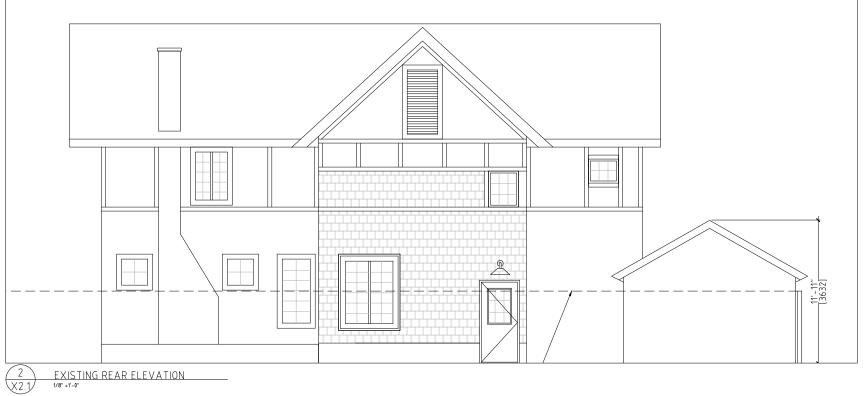

| Architecture + Interiors |

|    |            |                       | SHEET   | ^~A202             |
|----|------------|-----------------------|---------|--------------------|
|    |            |                       | SHEET I | NΩ                 |
| EX | ISTING FRO | ONT & REAR ELEVATIONS | DATE    | SEPT 2022          |
|    | T NAME:    |                       | DRAWN   | BY<br>1/8" = 1'-0" |
| 40 | 7 TRAFALO  | GAR RD, OAKVILLE ON   | SCALE   | SEE DETAIL         |