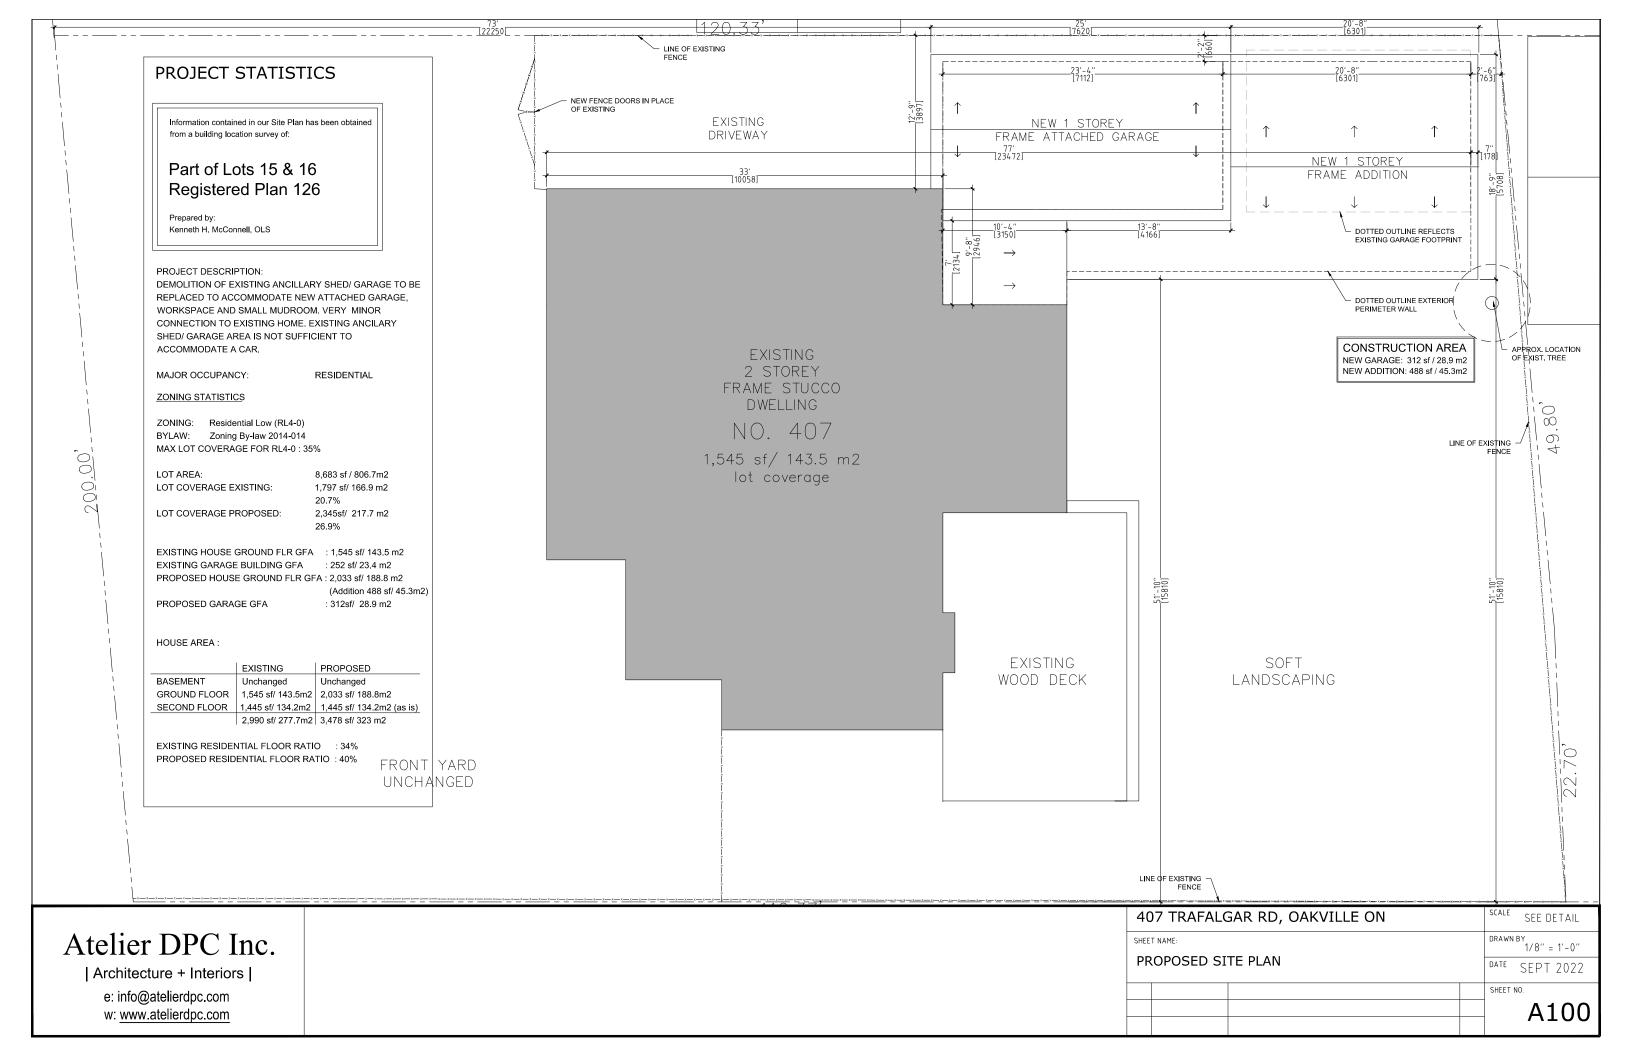

| Atelier     | DPC 1       | lnc. |
|-------------|-------------|------|
| Architectur | e + Interio | rs   |

|                               | A103                  |
|-------------------------------|-----------------------|
|                               | SHEET NO.             |
| EXISTING CONTEXT SITE PLAN    | DATE SEPT 2022        |
| SHEET NAME:                   | DRAWN BY 1/8" = 1'-0" |
| 407 TRAFALGAR RD, OAKVILLE ON | SEE DETAIL            |
|                               |                       |