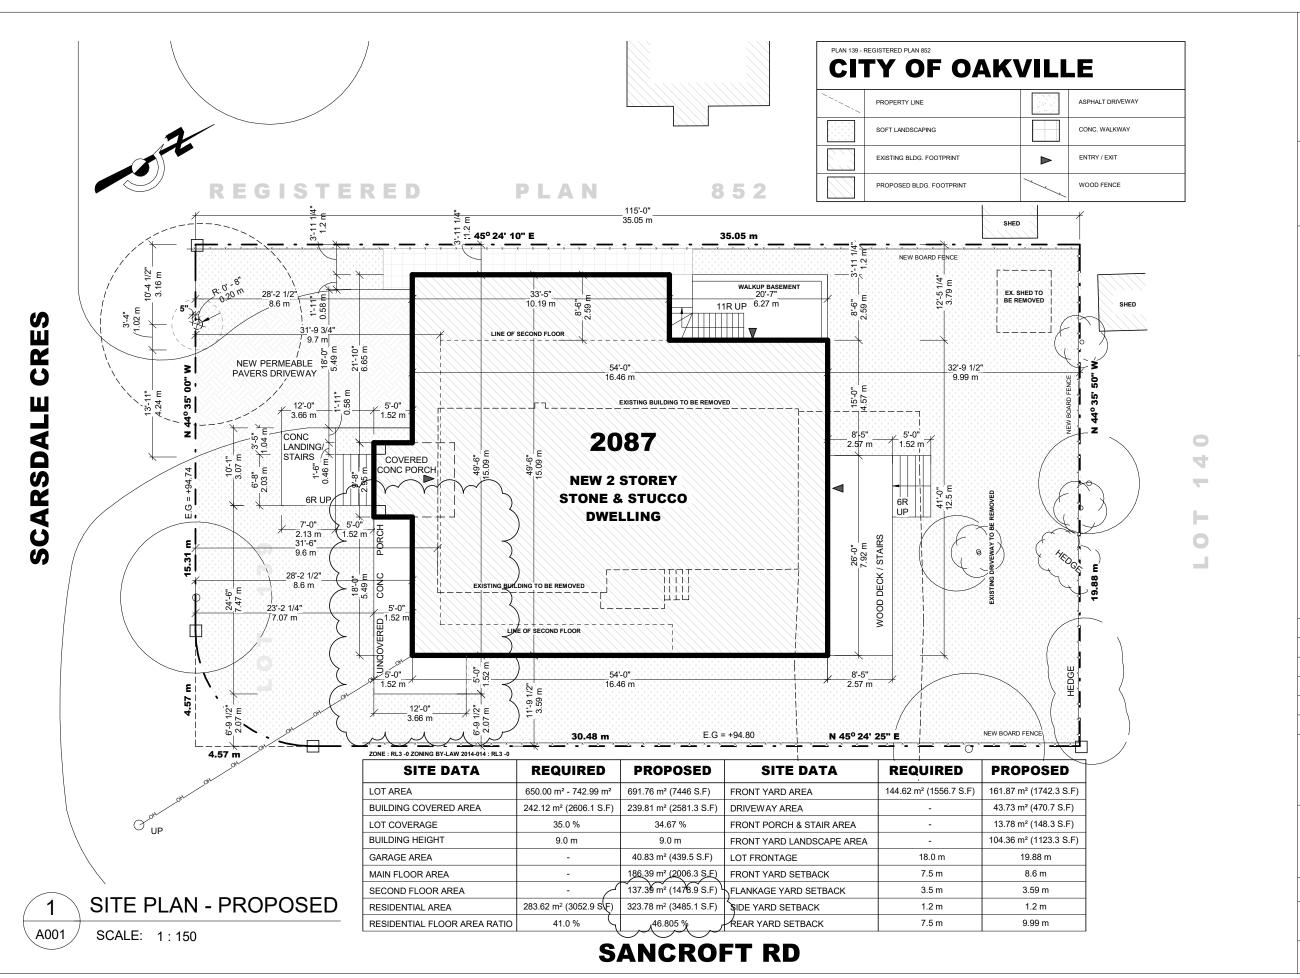

### **2087 SANCROFT RD**

SITE PLAN - PROPOSED

CITY FILE NUMBER: 21-119005

A001

SCALE:

1:150

1

MAIN ELEVATION - PROP.

A201 /

SCALE: 1/8" = 1'-0"

FOR COA ONLY

| DESCRIPTION                   | DATE                     |
|-------------------------------|--------------------------|
|                               |                          |
| ISSUED FOR SITE PLAN APPROVAL | 28 JUN 2021              |
| ISSUED FOR PRE-SCREENING      | 9 NOV 2021               |
| ISSUED FOR COMMITTEE OF ADJ.  | 20 APR 2022              |
|                               |                          |
|                               |                          |
|                               | ISSUED FOR PRE-SCREENING |