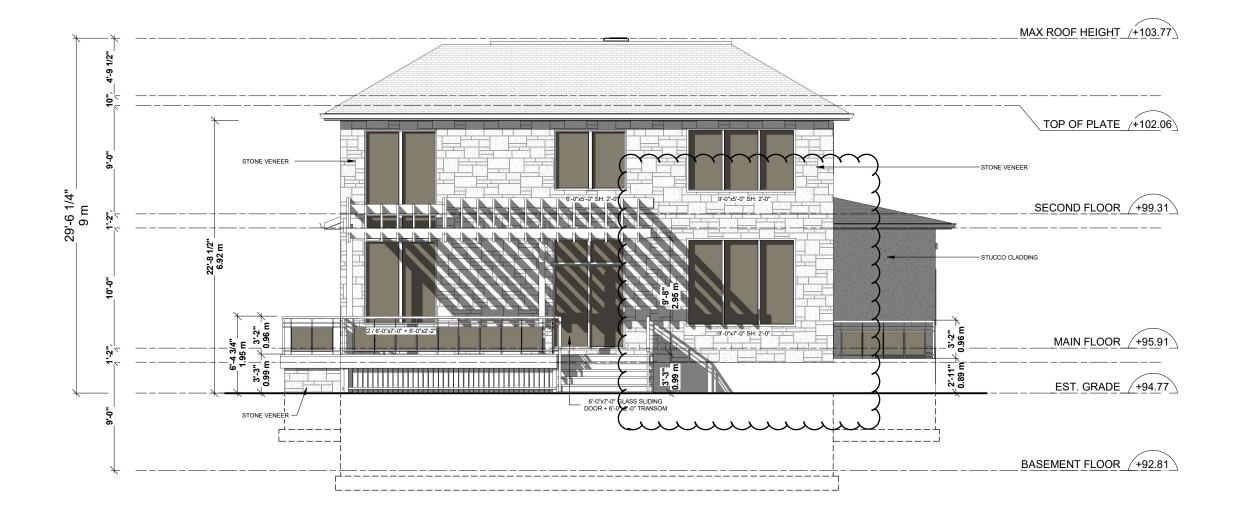

### **2087 SANCROFT RD**

SITE PLAN - PROPOSED

CITY FILE NUMBER: 21-119005

A001

SCALE:

1:150

1

MAIN ELEVATION - PROP.

## 2087 SANCROFT RD

MAIN ELEVATION - PROP.

CITY FILE NUMBER: 21-119005

A201

CALE:

1/8" = 1'-0"