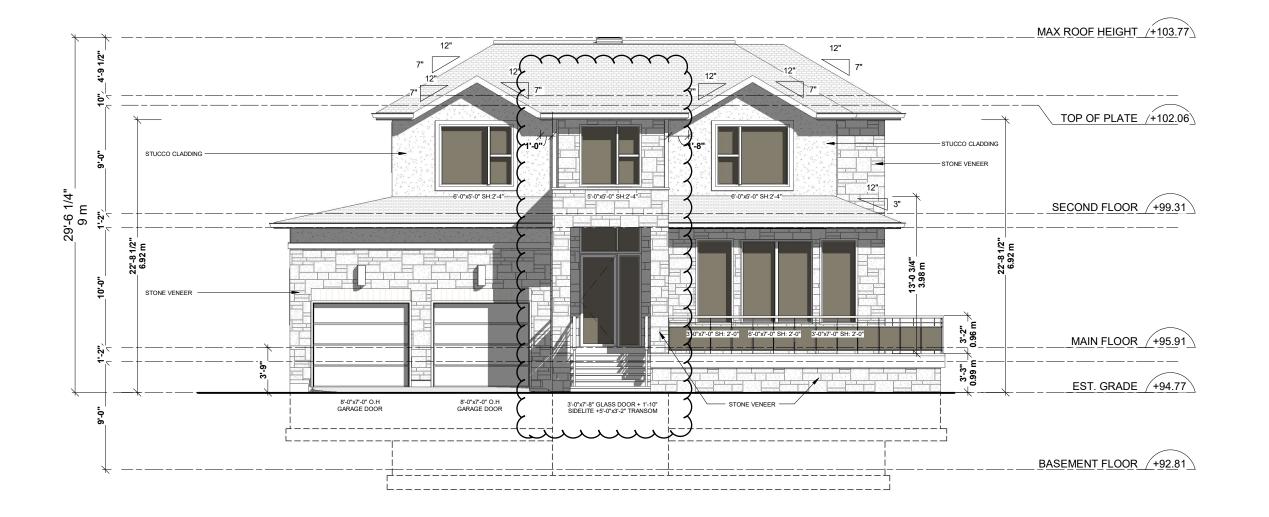

## 2087 SANCROFT RD

MAIN ELEVATION - PROP.

CITY FILE NUMBER: 21-119005

A201

CALE:

1/8" = 1'-0"

# MAX ROOF HEIGHT (+103.77) TOP OF PLATE (+102.06) SUDDO CHONS SUDDO