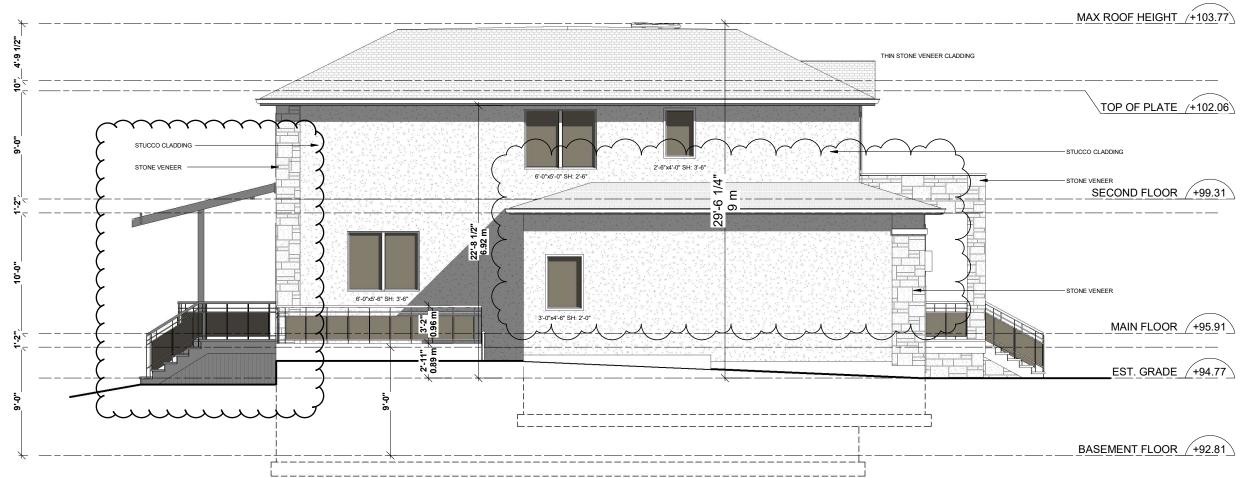

### **2087 SANCROFT RD**

SOUTH ELEVATION - PROP.

CITY FILE NUMBER: 21-119005

**A202** 

ALE:

1/8" = 1'-0"

1

SOUTH ELEVATION - PROP.