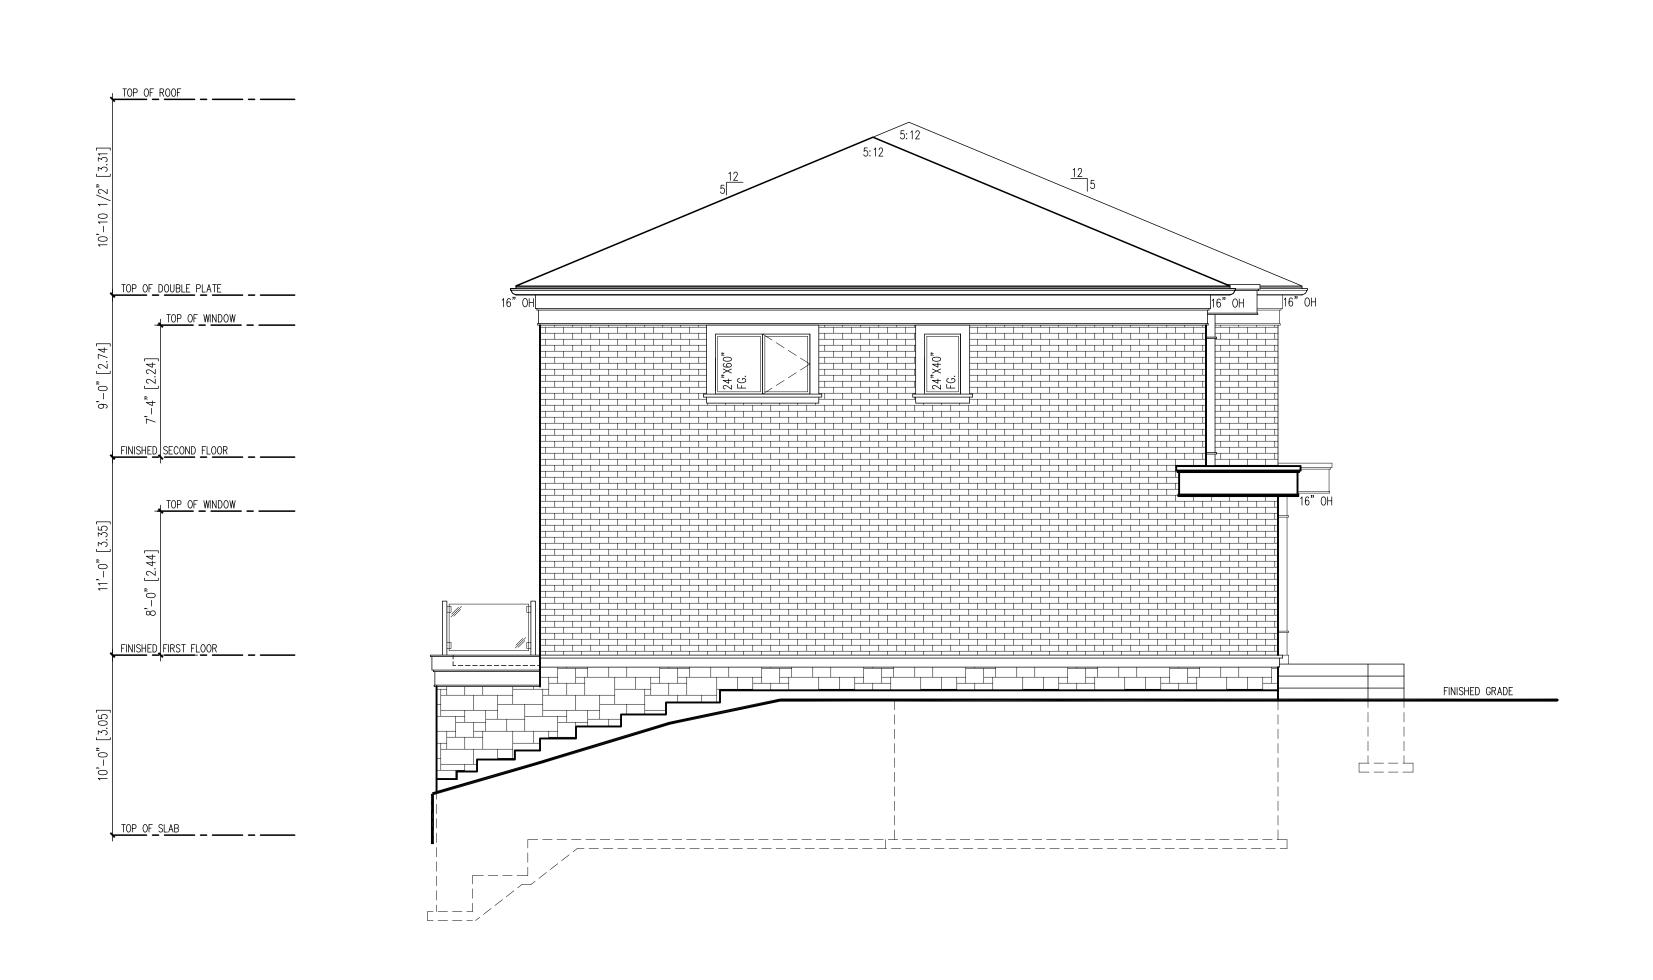

Client/Projec

PROPOSED RESIDENCE FOR:

<u>CUSTOM RESIDENCE</u>

1362 DEVON ROAD

OAKVILLE, ONTARIO

3/16=1'-0" MARCH 7, 2022

PROPOSED LEFT ELEVATION

SED LEFT A

1 PROPOSED LEFT ELEVATION

A7 / 1/8"=1'-0'

1 PROPOSED RIGHT ELEVATION
A8 1/8"=1'-0"

\*DO NOT SCALE\*

CONTRACTOR MUST VERIFY ALL DIMENSIONS PRIOR TO COMMENCEMENT OF THE WORK. ALL PERMITS AND SPECIFICATIONS ARE THE PROPERTY OF THE DESIGNER AND MUST BE RETURNED UPON COMPLETION OF THE WORK, THE DRAWINGS ARE NOT TO BE USED FOR ANY OTHER PROJECT OTHER THAN THE ONE ASSIGNED WITHOUT THE CONSENT OF THE DESIGNER.