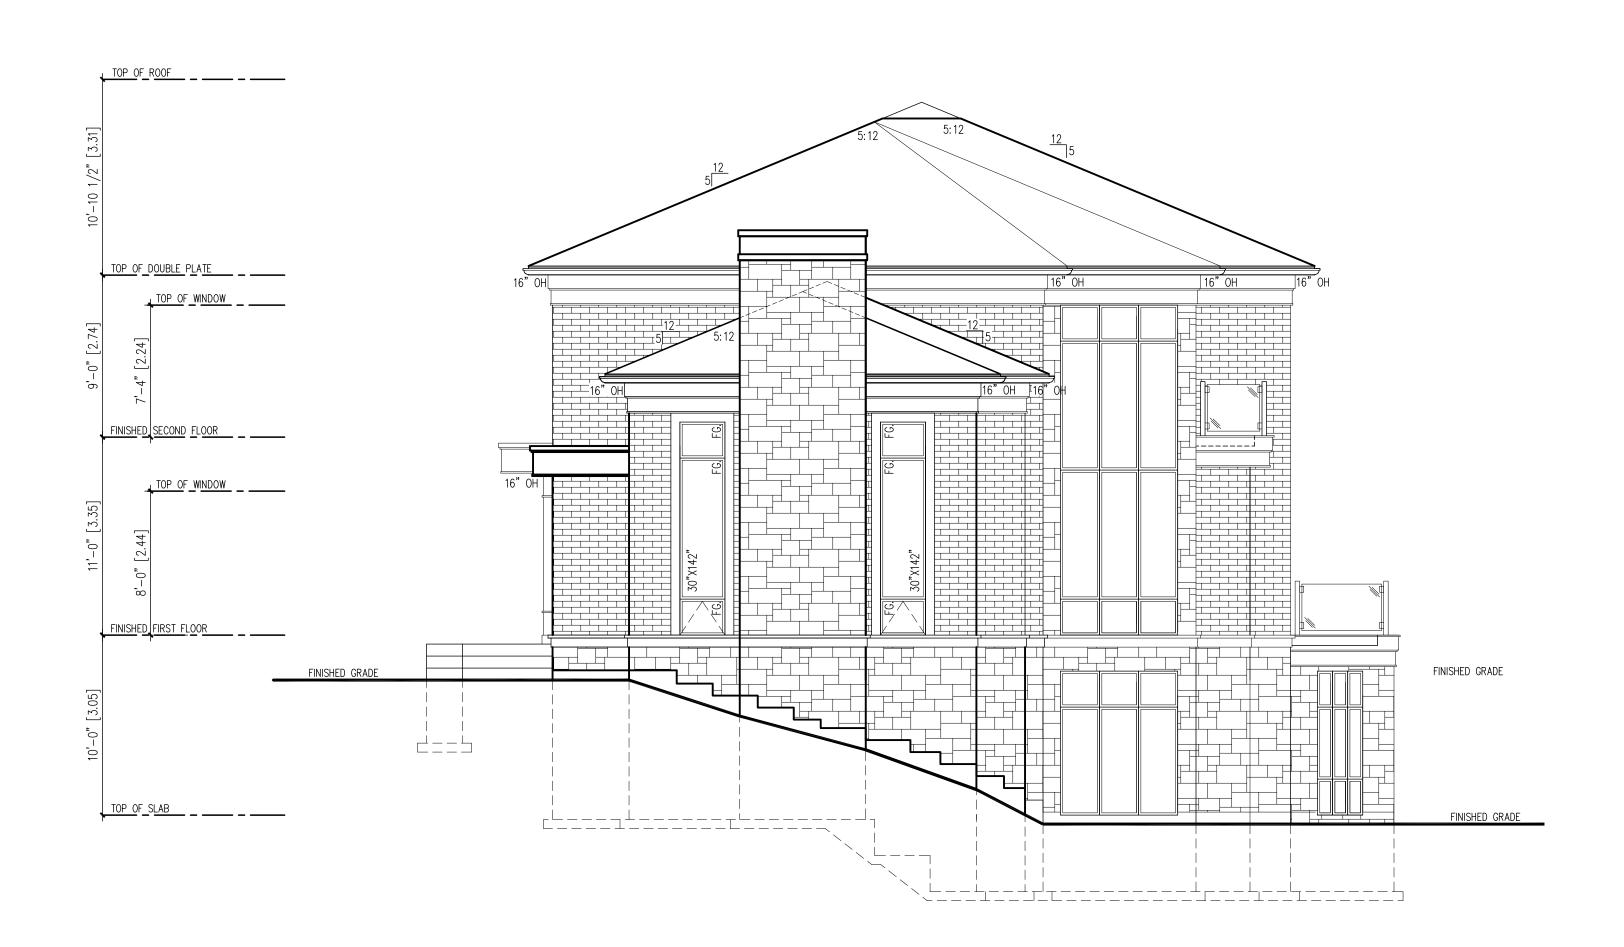

1 PROPOSED LEFT ELEVATION

A7 / 1/8"=1'-0'

1 PROPOSED RIGHT ELEVATION
A8 1/8"=1'-0"

\*DO NOT SCALE\*

CONTRACTOR MUST VERIFY ALL DIMENSIONS PRIOR TO COMMENCEMENT OF THE WORK. ALL PERMITS AND SPECIFICATIONS ARE THE PROPERTY OF THE DESIGNER AND MUST BE RETURNED UPON COMPLETION OF THE WORK, THE DRAWINGS ARE NOT TO BE USED FOR ANY OTHER PROJECT OTHER THAN THE ONE ASSIGNED WITHOUT THE CONSENT OF THE DESIGNER.

Client/Projec

PROPOSED RESIDENCE FOR:

<u>CUSTOM RESIDENCE</u>

1362 DEVON ROAD

OAKVILLE, ONTARIO

3/16=1'-0" MARCH 7, 2022

PROPOSED RIGHT ELEVATION

8A