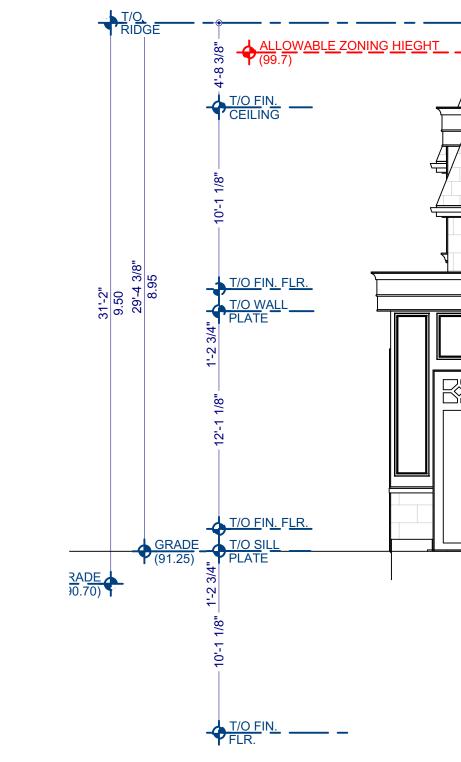

| <b>STEVE HAMELIN</b> |
|----------------------|
| design studio        |

|                                                        | SITE STATISTIC CH | IART             |                     |
|--------------------------------------------------------|-------------------|------------------|---------------------|
| PROJECT ADDRESS:                                       |                   | 2063 VICKERY DR. |                     |
| MUNICIPALITY:                                          |                   | OAKVILLE, ON     |                     |
| DESIGNATED ZONE:                                       | RL2-0             | BY LAW #:        | NEW BY LAW 2014-014 |
|                                                        |                   |                  |                     |
| CREDIT VALLEY CONSERVATION:                            |                   |                  | NO                  |
| HALTON CONSERVATION:                                   |                   |                  | NO                  |
|                                                        | AREA (S.F)        | AREA (S.M)       | PERCENTAGE          |
| LOT AREA                                               |                   | <u> </u>         |                     |
|                                                        | 12045.67          | 1119.08          |                     |
|                                                        |                   |                  |                     |
|                                                        | 2011 12           | 070 77           | 25.00%              |
|                                                        | 3011.42           | 279.77           | 25.00%              |
| PROPOSED LOT COVERAGE                                  | 3611.29           | 335.50           | 29.98%              |
| GROSS FLOOR AREA                                       |                   |                  |                     |
| MAXIMUM ALLOWABLE                                      | 4215.98           | 391.68           | 35.00%              |
| MAIN FLOOR                                             | 2472.71           | 229.72           |                     |
| SECOND FLOOR                                           | 2243.93           | 208.47           |                     |
| SECOND FLOOR                                           | (                 | 200.47           |                     |
| TOTAL PROPOSED GFA                                     | 4716.64           | 438.19           | 39.16%              |
| GARAGE (OUTSIDE)                                       | 527.36            | 48.99            | - Ann Ann Ann       |
| COVERED PORCH 1                                        | 64.29             | 5.97             |                     |
| COVERED PORCH 2                                        | 498.04            | 46.27            |                     |
| REAR PORCH FIREPLACE AND SECOND                        | 48.89             | 4.54             |                     |
| FLOOR CANTILEVER                                       | Cuhunh            |                  |                     |
| GARAGE                                                 |                   |                  |                     |
| MAX. ALLOWABLE (INSIDE)                                | 484.37            | 45.00            |                     |
| PROPOSED                                               | 473.01            | 43.94            |                     |
|                                                        |                   |                  |                     |
|                                                        | LENGTH (m)        | LENGTH (ft)      |                     |
| BUILDING HEIGHT<br>MAXIMUM BUILDING HEIGHT (ALLOWABLE) | 9.00              | 29.53            |                     |
| PROPOSED BUILDING HEIGHT (ALLOWABLE)                   | 9.00              | 0.00             |                     |
| FROFOSED DOIEDING HEIGHT                               |                   | 0.00             |                     |
| DWELLING DEPTH                                         |                   |                  |                     |
| MAXIMUM ALLOWABLE                                      | N/A               | N/A              |                     |
| PROPOSED                                               |                   | 0.00             |                     |
| REQUIRED SETBACKS                                      |                   |                  |                     |
| FRONT                                                  | 13.12             | 43.04            |                     |
| REAR                                                   | 7.50              | 24.61            |                     |
| INTERIOR SIDE 1                                        | 1.20              | 3.94             |                     |
| INTERIOR SIDE 2                                        | 2.40              | 7.87             |                     |
| PROVIDED SETBACKS                                      |                   |                  |                     |
| FRONT                                                  | 13.33             | 43.73            |                     |
| REAR                                                   | 15.53             | 50.95            |                     |
| LEFT SIDE                                              | 1.43              | 4.69             |                     |
|                                                        |                   |                  |                     |