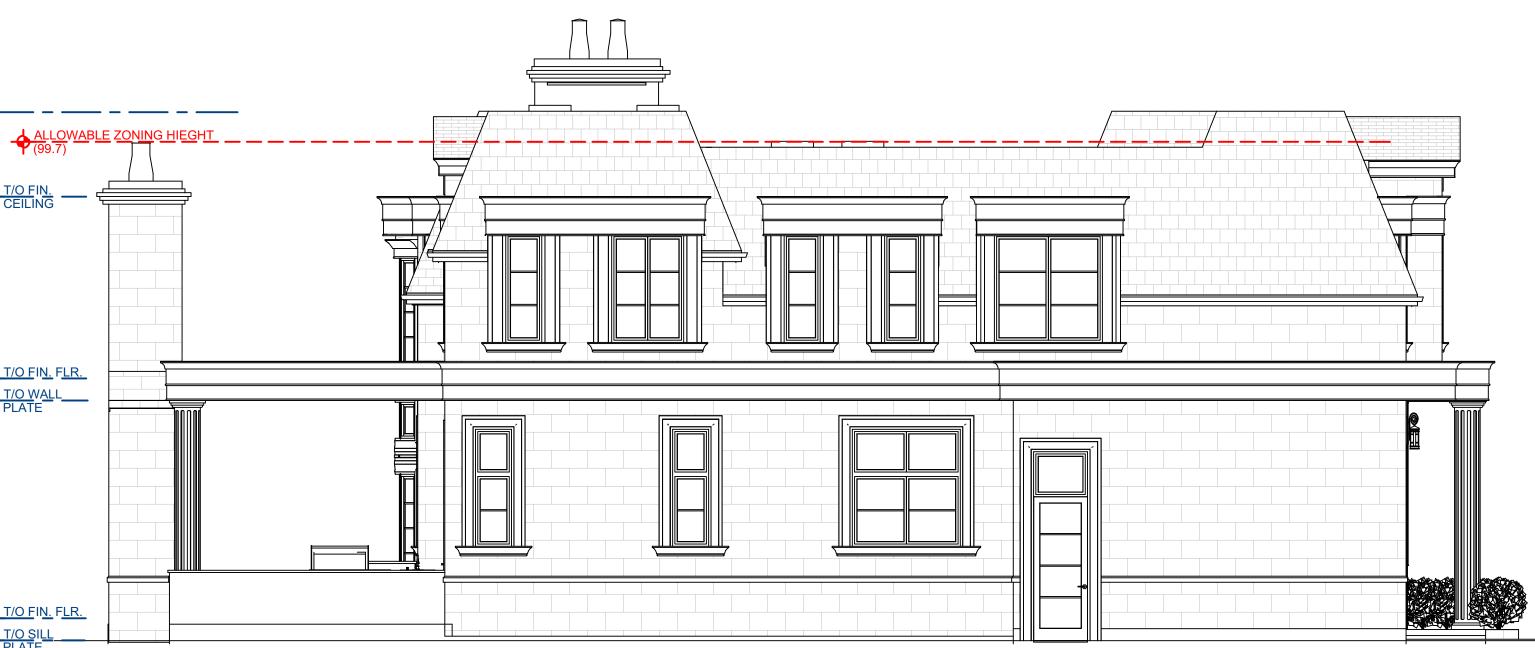

## REAR ELEVATION SCALE: 3/16"=1'-0"

TIO FIN. FLR.

| Т                                            | TRUE NORTH                                             |                                                                               | CONST. NO                                                                                                     | ORTH                 |
|----------------------------------------------|--------------------------------------------------------|-------------------------------------------------------------------------------|---------------------------------------------------------------------------------------------------------------|----------------------|
|                                              |                                                        |                                                                               |                                                                                                               |                      |
|                                              |                                                        |                                                                               |                                                                                                               |                      |
|                                              |                                                        |                                                                               | I                                                                                                             |                      |
|                                              |                                                        |                                                                               |                                                                                                               |                      |
|                                              |                                                        |                                                                               |                                                                                                               |                      |
| CENE                                         | RAL NO                                                 | TEC.                                                                          |                                                                                                               |                      |
| ALL DIME                                     | NSIONS AND                                             | ) INFORMATION                                                                 | N SHOWN ON THESE DRAY<br>N SITE AND ANY DISCREP,<br>TO CONSTRUCTION AND                                       | ANCIES               |
| FABRICAT                                     | Ion of Its<br>Ces be foui                              | Components.<br>ND to vary FF                                                  | SHOULD EXISTING CONI<br>ROM THAT INDICATED ON<br>NOTIFIED IMMEDIATELY                                         | DITIONS<br>THE       |
| THE SAME                                     | CHARACTE                                               | R AS THOSE NO                                                                 | Fully shown are assum<br>dted for similar condi<br>rwise on the drawing:                                      | ITIONS               |
| PROVISIO<br>OCCURRII<br>RESPONSI<br>BRACING, | n has been<br>Ng during (<br>Bility of C<br>Shoring's, | MADE IN THE<br>CONSTRUCTIO<br>CONTRACTOR T<br>, SHEET PILING                  | DESIGN FOR CONDITIONS<br>N. IT SHALL BE THE<br>O PROVIDE ALL NECESSAI<br>OR OTHER TEMPORARY S                 | s'<br>Ry<br>SUPPORTS |
| THIS WOF<br>ALL DRAW                         | rk.<br>/Ings and f                                     | RELATED DOCU                                                                  | DJACENT STRUCTURES AFI<br>MENTS SHALL REMAIN TH<br>ELIN ARCH INC.                                             |                      |
| USE LATES<br>DRAWING                         |                                                        | DRAWINGS. DO                                                                  | O NOT SCALE                                                                                                   |                      |
|                                              |                                                        |                                                                               |                                                                                                               |                      |
|                                              | <u> </u>                                               |                                                                               | wing ini                                                                                                      | DEX                  |
| A-1<br>A-2                                   | PLOT<br>FLOO                                           | PLAN<br>R PLANS                                                               |                                                                                                               |                      |
| A-3<br>A-4                                   |                                                        |                                                                               | and Roof Plan                                                                                                 |                      |
| A 5                                          |                                                        | ATIONS<br>ATIONS                                                              |                                                                                                               |                      |
| A 6<br>A 7                                   | PERSF<br>REND                                          | PECTIVE V                                                                     | IEWS                                                                                                          |                      |
|                                              |                                                        |                                                                               |                                                                                                               |                      |
|                                              |                                                        |                                                                               |                                                                                                               |                      |
|                                              |                                                        |                                                                               |                                                                                                               |                      |
|                                              |                                                        |                                                                               |                                                                                                               |                      |
|                                              |                                                        |                                                                               |                                                                                                               |                      |
| DRAV                                         |                                                        | SUES/REV                                                                      | ISIONS<br>REVISIONS:                                                                                          | BY                   |
| 1.                                           | 21APR<br>2022                                          | FOR GRA                                                                       | ELIM PLANS OUT<br>DING QUOTES TO<br>URVEYING                                                                  |                      |
| 2.                                           | )5MAY<br>2022                                          | SENT SIG                                                                      | IN OF SET TO<br>OR SENDING TO                                                                                 | D                    |
|                                              | 2022                                                   | CLIENT                                                                        |                                                                                                               |                      |
|                                              |                                                        |                                                                               |                                                                                                               |                      |
| ENGIN                                        | IEER SE                                                | AL:                                                                           |                                                                                                               |                      |
|                                              |                                                        |                                                                               |                                                                                                               |                      |
|                                              |                                                        |                                                                               |                                                                                                               |                      |
|                                              |                                                        |                                                                               |                                                                                                               |                      |
|                                              |                                                        |                                                                               |                                                                                                               |                      |
|                                              |                                                        |                                                                               |                                                                                                               |                      |
|                                              |                                                        |                                                                               |                                                                                                               |                      |
|                                              |                                                        |                                                                               |                                                                                                               |                      |
|                                              |                                                        |                                                                               |                                                                                                               |                      |
| COMPANY                                      | NAME:                                                  |                                                                               |                                                                                                               |                      |
| COMPANY                                      | S                                                      |                                                                               | E HAME                                                                                                        | -                    |
|                                              | S<br>d                                                 |                                                                               | E HAME<br>gn stu                                                                                              | -                    |
|                                              | (INFO:<br>295,<br>0                                    | ROBINSO<br>AKVILLE,                                                           | <b>30 STU</b><br>N ST., UNIT 100<br>ON. L6J 1G7                                                               | -                    |
|                                              | (INFO:<br>295,<br>COL                                  | ROBINSO<br>AKVILLE, J<br>60, HURO<br>LINGWOC<br>(905) 491-6797                | <b>gn stu</b>                                                                                                 | -                    |
| COMPANY                                      | (INFO:<br>295,<br>COL<br>TEL: (                        | ROBINSO<br>AKVILLE,<br>60, HURO<br>LINGWOC<br>(905) 491-6797<br>www.stevel    | <b>DN ST., UNIT 100</b><br>ON. L6J 1G7<br>NTARIO ST.<br>DD, ON. L9Y 2L7<br>FAX: (905) 337-5918<br>hamelin.com | dic                  |
| COMPANY                                      | (INFO:<br>295,<br>COL<br>TEL: (                        | ROBINSO<br>AKVILLE,<br>60, HURO<br>LINGWOC<br>(905) 491-6797<br>www.stevel    | <b>DN ST., UNIT 100</b><br>ON. L6J 1G7<br>NTARIO ST.<br>D, ON. L9Y 2L7<br>FAX: (905) 337-5918                 | dic                  |
| COMPANY                                      | (INFO:<br>295,<br>COL<br>TEL: (                        | ROBINSO<br>AKVILLE, 1<br>60, HUROL<br>LINGWOC<br>(905) 491-6797<br>WWW.stevel | <b>DN ST., UNIT 100</b><br>ON. L6J 1G7<br>NTARIO ST.<br>DD, ON. L9Y 2L7<br>FAX: (905) 337-5918<br>hamelin.com | dic                  |