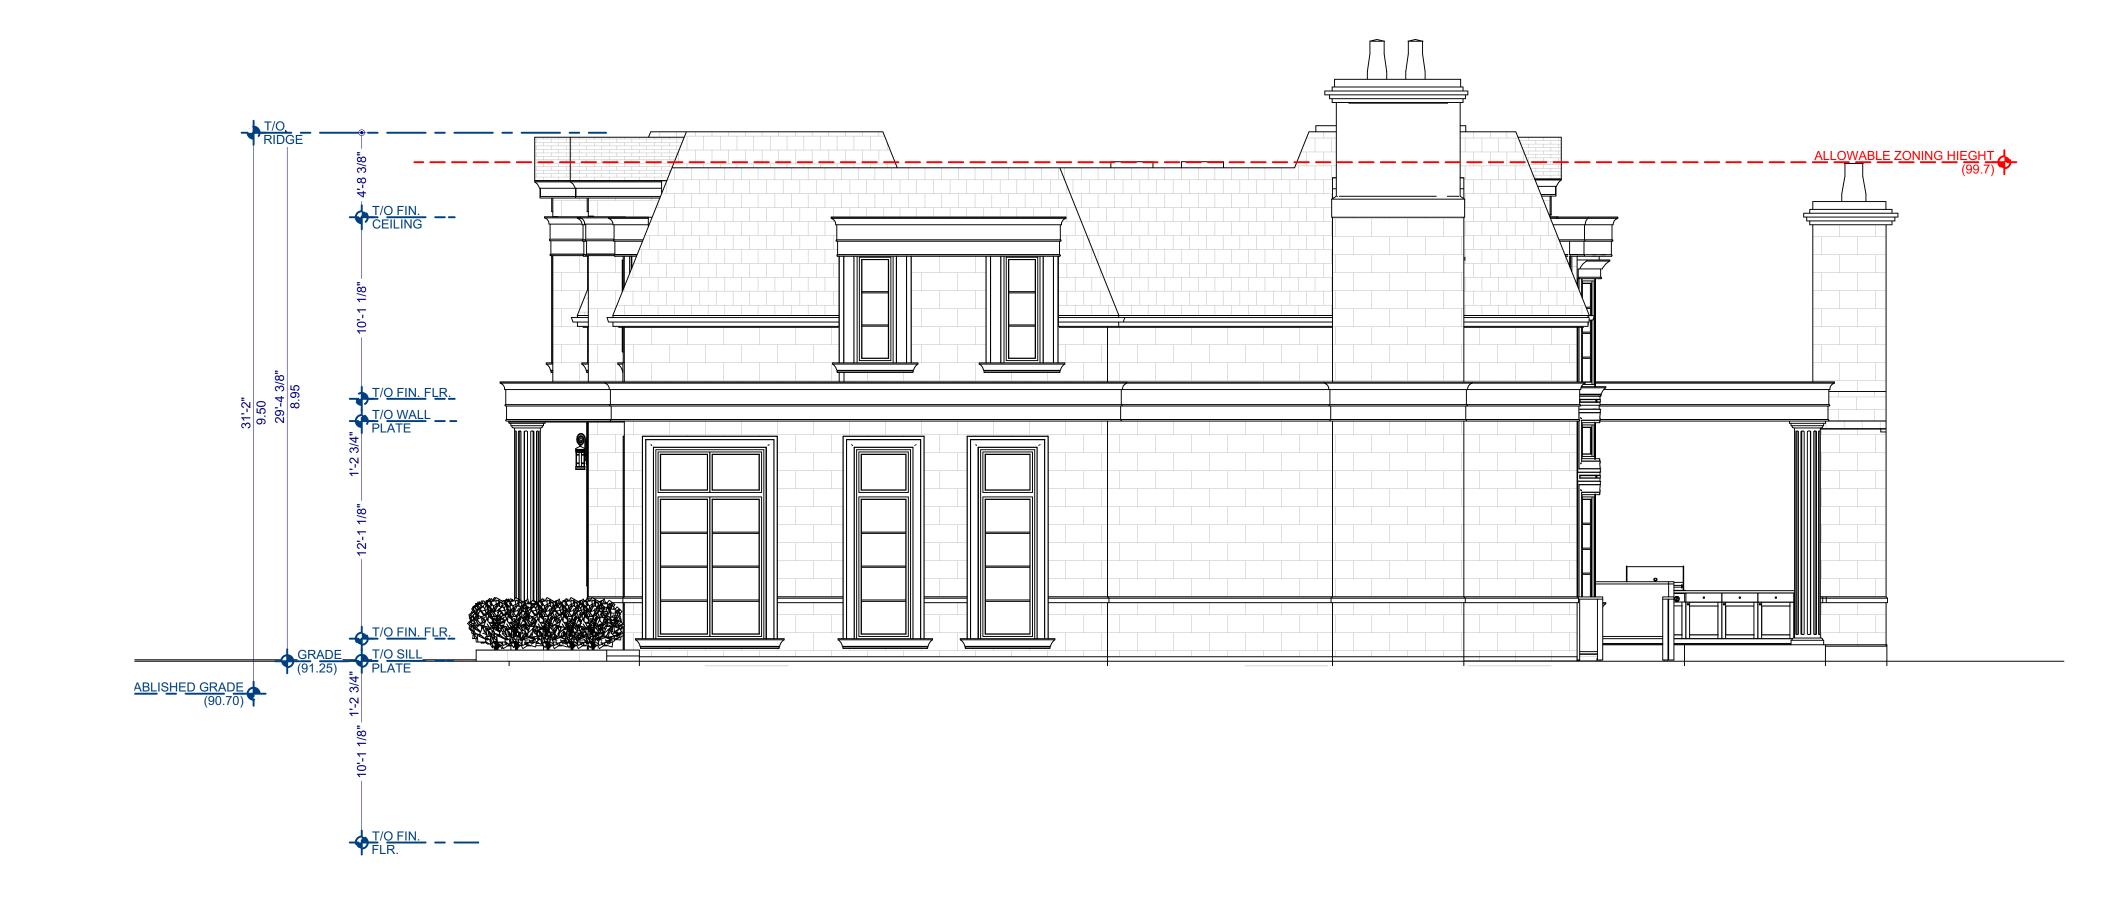

## REAR ELEVATION SCALE: 3/16"=1'-0"

TIO FIN. FLR.

| Т                                            | TRUE NORTH                                             |                                                                               | CONST. NO                                                                                                     | ORTH                 |
|----------------------------------------------|--------------------------------------------------------|-------------------------------------------------------------------------------|---------------------------------------------------------------------------------------------------------------|----------------------|
|                                              |                                                        |                                                                               |                                                                                                               |                      |
|                                              |                                                        |                                                                               |                                                                                                               |                      |
|                                              |                                                        |                                                                               | I                                                                                                             |                      |
|                                              |                                                        |                                                                               |                                                                                                               |                      |
|                                              |                                                        |                                                                               |                                                                                                               |                      |
| CENE                                         | RAL NO                                                 | TEC.                                                                          |                                                                                                               |                      |
| ALL DIME                                     | NSIONS AND                                             | ) INFORMATION                                                                 | N SHOWN ON THESE DRAY<br>N SITE AND ANY DISCREP,<br>TO CONSTRUCTION AND                                       | ANCIES               |
| FABRICAT                                     | Ion of Its<br>Ces be foui                              | Components.<br>ND to vary FF                                                  | SHOULD EXISTING CONI<br>ROM THAT INDICATED ON<br>NOTIFIED IMMEDIATELY                                         | DITIONS<br>THE       |
| THE SAME                                     | CHARACTE                                               | R AS THOSE NO                                                                 | Fully shown are assum<br>dted for similar condi<br>rwise on the drawing:                                      | ITIONS               |
| PROVISIO<br>OCCURRII<br>RESPONSI<br>BRACING, | n has been<br>Ng during (<br>Bility of C<br>Shoring's, | MADE IN THE<br>CONSTRUCTIO<br>CONTRACTOR T<br>, SHEET PILING                  | DESIGN FOR CONDITIONS<br>N. IT SHALL BE THE<br>O PROVIDE ALL NECESSAI<br>OR OTHER TEMPORARY S                 | s'<br>Ry<br>SUPPORTS |
| THIS WOF<br>ALL DRAW                         | rk.<br>/Ings and f                                     | RELATED DOCU                                                                  | DJACENT STRUCTURES AFI<br>MENTS SHALL REMAIN TH<br>ELIN ARCH INC.                                             |                      |
| USE LATES<br>DRAWING                         |                                                        | DRAWINGS. DO                                                                  | O NOT SCALE                                                                                                   |                      |
|                                              |                                                        |                                                                               |                                                                                                               |                      |
|                                              | <u> </u>                                               |                                                                               | wing ini                                                                                                      | DEX                  |
| A-1<br>A-2                                   | PLOT<br>FLOO                                           | PLAN<br>R PLANS                                                               |                                                                                                               |                      |
| A-3<br>A-4                                   |                                                        |                                                                               | and Roof Plan                                                                                                 |                      |
| A 5                                          |                                                        | ATIONS<br>ATIONS                                                              |                                                                                                               |                      |
| A 6<br>A 7                                   | PERSF<br>REND                                          | PECTIVE V                                                                     | IEWS                                                                                                          |                      |
|                                              |                                                        |                                                                               |                                                                                                               |                      |
|                                              |                                                        |                                                                               |                                                                                                               |                      |
|                                              |                                                        |                                                                               |                                                                                                               |                      |
|                                              |                                                        |                                                                               |                                                                                                               |                      |
|                                              |                                                        |                                                                               |                                                                                                               |                      |
| DRAV                                         |                                                        | SUES/REV                                                                      | ISIONS<br>REVISIONS:                                                                                          | BY                   |
| 1.                                           | 21APR<br>2022                                          | FOR GRA                                                                       | ELIM PLANS OUT<br>DING QUOTES TO<br>URVEYING                                                                  |                      |
| 2.                                           | )5MAY<br>2022                                          | SENT SIG                                                                      | IN OF SET TO<br>OR SENDING TO                                                                                 | D                    |
|                                              | 2022                                                   | CLIENT                                                                        |                                                                                                               |                      |
|                                              |                                                        |                                                                               |                                                                                                               |                      |
| ENGIN                                        | IEER SE                                                | AL:                                                                           |                                                                                                               |                      |
|                                              |                                                        |                                                                               |                                                                                                               |                      |
|                                              |                                                        |                                                                               |                                                                                                               |                      |
|                                              |                                                        |                                                                               |                                                                                                               |                      |
|                                              |                                                        |                                                                               |                                                                                                               |                      |
|                                              |                                                        |                                                                               |                                                                                                               |                      |
|                                              |                                                        |                                                                               |                                                                                                               |                      |
|                                              |                                                        |                                                                               |                                                                                                               |                      |
|                                              |                                                        |                                                                               |                                                                                                               |                      |
| COMPANY                                      | NAME:                                                  |                                                                               |                                                                                                               |                      |
| COMPANY                                      | S                                                      |                                                                               | E HAME                                                                                                        | -                    |
|                                              | S<br>d                                                 |                                                                               | E HAME<br>gn stu                                                                                              | -                    |
|                                              | (INFO:<br>295,<br>0                                    | ROBINSO<br>AKVILLE,                                                           | <b>30 STU</b><br>N ST., UNIT 100<br>ON. L6J 1G7                                                               | -                    |
|                                              | (INFO:<br>295,<br>COL                                  | ROBINSO<br>AKVILLE, J<br>60, HURO<br>LINGWOC<br>(905) 491-6797                | <b>gn stu</b>                                                                                                 | -                    |
| COMPANY                                      | (INFO:<br>295,<br>COL<br>TEL: (                        | ROBINSO<br>AKVILLE,<br>60, HURO<br>LINGWOC<br>(905) 491-6797<br>www.stevel    | <b>DN ST., UNIT 100</b><br>ON. L6J 1G7<br>NTARIO ST.<br>DD, ON. L9Y 2L7<br>FAX: (905) 337-5918<br>hamelin.com | dic                  |
| COMPANY                                      | (INFO:<br>295,<br>COL<br>TEL: (                        | ROBINSO<br>AKVILLE,<br>60, HURO<br>LINGWOC<br>(905) 491-6797<br>www.stevel    | <b>DN ST., UNIT 100</b><br>ON. L6J 1G7<br>NTARIO ST.<br>D, ON. L9Y 2L7<br>FAX: (905) 337-5918                 | dic                  |
| COMPANY                                      | (INFO:<br>295,<br>COL<br>TEL: (                        | ROBINSO<br>AKVILLE, 1<br>60, HUROL<br>LINGWOC<br>(905) 491-6797<br>WWW.stevel | <b>DN ST., UNIT 100</b><br>ON. L6J 1G7<br>NTARIO ST.<br>DD, ON. L9Y 2L7<br>FAX: (905) 337-5918<br>hamelin.com | dic                  |

| СРТ | C2 | (shrunk | () - | ELE\ | /ATI | ONS |
|-----|----|---------|------|------|------|-----|

L6L 2J2

OAKVILLE, ON.

DRAWING NAME:

| CLIENT NAME:      |            |  |  |  |  |  |
|-------------------|------------|--|--|--|--|--|
| GONSALVES         |            |  |  |  |  |  |
| PROJECT NO.:      | SCALE:     |  |  |  |  |  |
| 2021-34           | AS NOTED   |  |  |  |  |  |
| DESIGN BY:        | DATE:      |  |  |  |  |  |
| HAMELIN ARCH INC. | 2022-05-05 |  |  |  |  |  |
| DRAWN BY:         | DWG. NO.:  |  |  |  |  |  |
| HAMELIN ARCH INC. |            |  |  |  |  |  |
| APPROVED BY:      | A-5        |  |  |  |  |  |
| HAMELIN ARCH INC. |            |  |  |  |  |  |