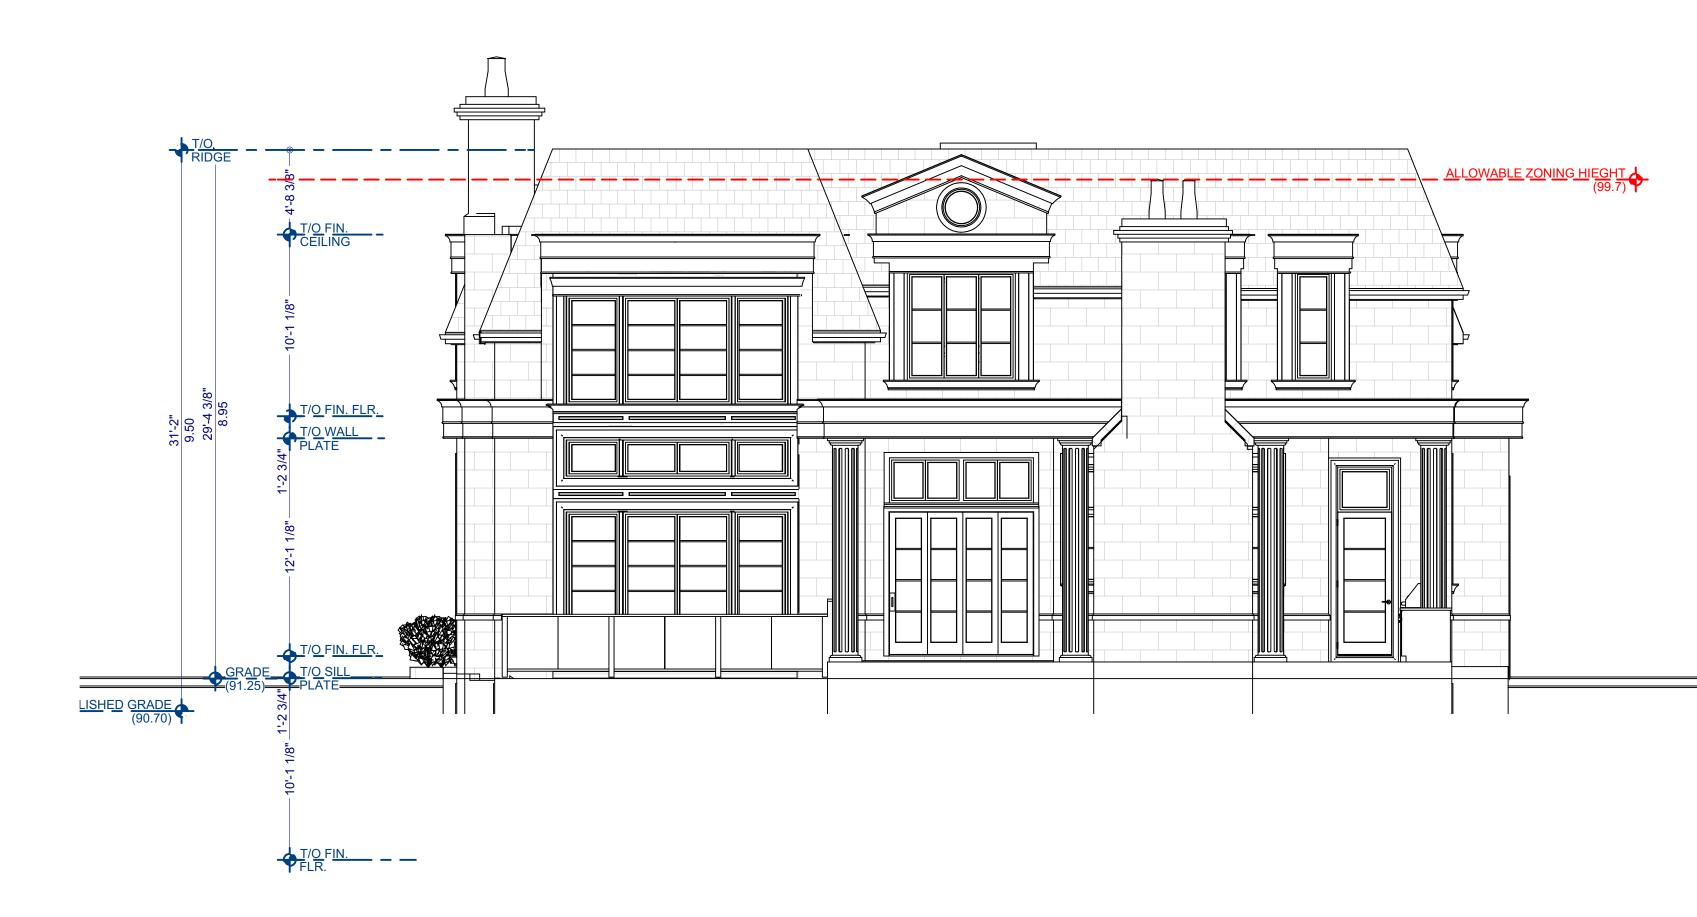

# FRONT ELEVATION SCALE: 3/16"=1'-0"

|                           | TRUE NO                                          | ORTH                                          | CONST. NOF                                                                                           | ۲H           |
|---------------------------|--------------------------------------------------|-----------------------------------------------|------------------------------------------------------------------------------------------------------|--------------|
|                           |                                                  |                                               |                                                                                                      |              |
|                           |                                                  |                                               |                                                                                                      |              |
|                           |                                                  |                                               |                                                                                                      |              |
|                           |                                                  |                                               |                                                                                                      |              |
|                           |                                                  |                                               |                                                                                                      |              |
|                           |                                                  |                                               |                                                                                                      |              |
| GEN                       | ERAL NO                                          | TES:                                          |                                                                                                      |              |
| MUST I<br>REPOR<br>FABRIC | BE CHECKED AN<br>TED TO THE DE<br>CATION OF ITS  | ND VERIFIED O<br>ESIGNER PRIOF<br>COMPONENTS. | N SHOWN ON THESE DRAWII<br>N SITE AND ANY DISCREPAN<br>TO CONSTRUCTION AND<br>SHOULD EXISTING CONDIT | CIES<br>TONS |
| DRAWI                     | NGS, THE DESI                                    | GNER MUST BE                                  | ROM THAT INDICATED ON THE NOTIFIED IMMEDIATELY.                                                      | ) to e       |
| UNLES:<br>PROVIS          | 5 Specifically<br>Sion has been                  | / NOTED OTHE<br>I MADE IN THE                 | DTED FOR SIMILAR CONDITI<br>RWISE ON THE DRAWINGS, I<br>DESIGN FOR CONDITIONS<br>N. IT SHALL BE THE  |              |
| RESPO<br>BRACI            | NSIBILITY OF C<br>NG, SHORING'S,<br>EGUARD ALL E | CONTRACTOR T<br>, SHEET PILING                | O PROVIDE ALL NECESSARY<br>O OR OTHER TEMPORARY SU<br>DIACENT STRUCTURES AFFEC                       | PPOR         |
| ALL DR<br>PROPE           | AWINGS AND F<br>RTY AND COPY                     | RIGHT OF HAM                                  | MENTS SHALL REMAIN THE<br>ELIN ARCH INC.                                                             |              |
| DRAWI                     | TEST REVISED<br>NGS                              | DRAWINGS. D                                   | UNUT SCALE                                                                                           |              |
| ٨                         | о∩ц                                              |                                               | wing ind                                                                                             |              |
| A-1                       | PLOT                                             |                                               |                                                                                                      | ' <b>L</b> / |
| A-2<br>A-3                |                                                  | R PLANS                                       |                                                                                                      |              |
| A-4                       |                                                  | ATIONS                                        | AND ROOF PLAN                                                                                        |              |
| A 5<br>A 6                |                                                  | ATIONS<br>PECTIVE V                           | IEWS                                                                                                 |              |
| A 7                       | REND                                             | ERS                                           |                                                                                                      |              |
|                           |                                                  |                                               |                                                                                                      |              |
|                           |                                                  |                                               |                                                                                                      |              |
|                           |                                                  |                                               |                                                                                                      |              |
| ÷                         |                                                  |                                               |                                                                                                      |              |
|                           | awing is<br>Date:                                | -                                             | /ISIONS<br>REVISIONS:                                                                                | B            |
| 1.                        | 21APR<br>2022                                    | FOR GRA                                       | ELIM PLANS OUT<br>DING QUOTES TO<br>SURVEYING                                                        | [            |
| 2.                        | 05MAY<br>2022                                    | SENT SIG                                      | OF SET TO<br>OR SENDING TO                                                                           | [            |
|                           |                                                  | CLIENT                                        |                                                                                                      |              |
|                           |                                                  |                                               |                                                                                                      |              |
| ENG                       | INEER SE                                         | AL:                                           |                                                                                                      |              |
|                           |                                                  |                                               |                                                                                                      |              |
|                           |                                                  |                                               |                                                                                                      |              |
|                           |                                                  |                                               |                                                                                                      |              |
|                           |                                                  |                                               |                                                                                                      |              |
|                           |                                                  |                                               |                                                                                                      |              |
|                           |                                                  |                                               |                                                                                                      |              |
| COMPA                     |                                                  |                                               |                                                                                                      | тл           |
|                           |                                                  |                                               | E HAMEL<br>gn stuc                                                                                   | -            |
| COMP                      | ANY INFO:<br><b>295,</b>                         | ROBINSO                                       | N ST., UNIT 100                                                                                      |              |
|                           |                                                  | 60, HURO                                      | ON. L6J 1G7<br>NTARIO ST.<br>DD, ON. L9Y 2L7                                                         |              |
| PROJE                     |                                                  | (905) 491-6797                                | FAX: (905) 337-5918<br>hamelin.com                                                                   |              |
| THOUL                     |                                                  |                                               |                                                                                                      |              |
|                           | GON                                              | SALVEC                                        | S RESIDENCE                                                                                          |              |
| PROJE                     | CT ADDRESS:                                      | 2063, VIC                                     | KERY DR.                                                                                             |              |
| PROJE                     | CT CITY/TOWN                                     |                                               | POSTAL CODE:<br>L6L 2J2                                                                              |              |
| DRAWI                     | NG NAME:                                         |                                               |                                                                                                      |              |
| С                         | PT C2 (                                          | shrunk                                        | x) - ELEVATIO                                                                                        | NS           |
| CLIENT                    | NAME:                                            |                                               |                                                                                                      |              |
| PROJE                     | CT NO.:                                          | GONS                                          | SALVES                                                                                               |              |
| DESIGI                    | 2021-3                                           | 34                                            | AS NOTED                                                                                             |              |
| HA                        | MELIN AR                                         | CH INC.                                       | 2022-05-05                                                                                           |              |
| DRAWI                     | N BY:                                            |                                               | DWG. NO.:                                                                                            |              |
| HA                        | MELIN AR                                         | CH INC.                                       | A-4                                                                                                  |              |