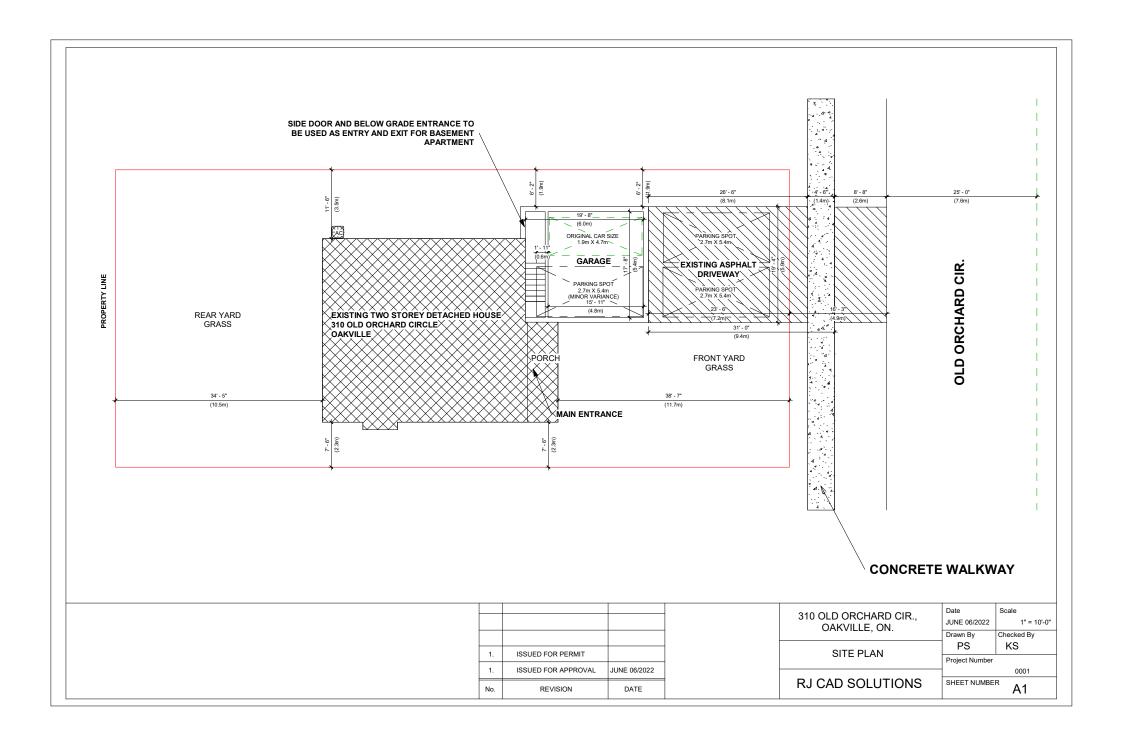

Date: 2022/06/06 Committee of Adjustment 1225 Trafalgar Road, Oakville, Ontario

RE: Minor Variance application for 310 Old Orchard Cir.,

Dear member of the Committee of Adjustment,

I am writing this cover letter for the property of 310 Old Orchard Cir, Oakville, ON, on behalf of a homeowner who wants to legalize as-built below-grade Separate entrance in a garage.

Reasons for Separate Entrance from Garage:

- The homeowner wants to keep privacy in the backyard other setbacks. The below grade is as-built when he bought it and technically the garage is able to fit two car of standard size of 4.7 m x 1.9 m.
- This supports design in the basement as well.
- The deficit in garage for required car parking is 0.6 m which is minor in nature and on site easily 2 cars are parked in the garage.

My kind request is to consider this application and grant a permit for the above matter.

Thank you,

Kruti Shah, P.Eng.

**RJ Cad Solutions**