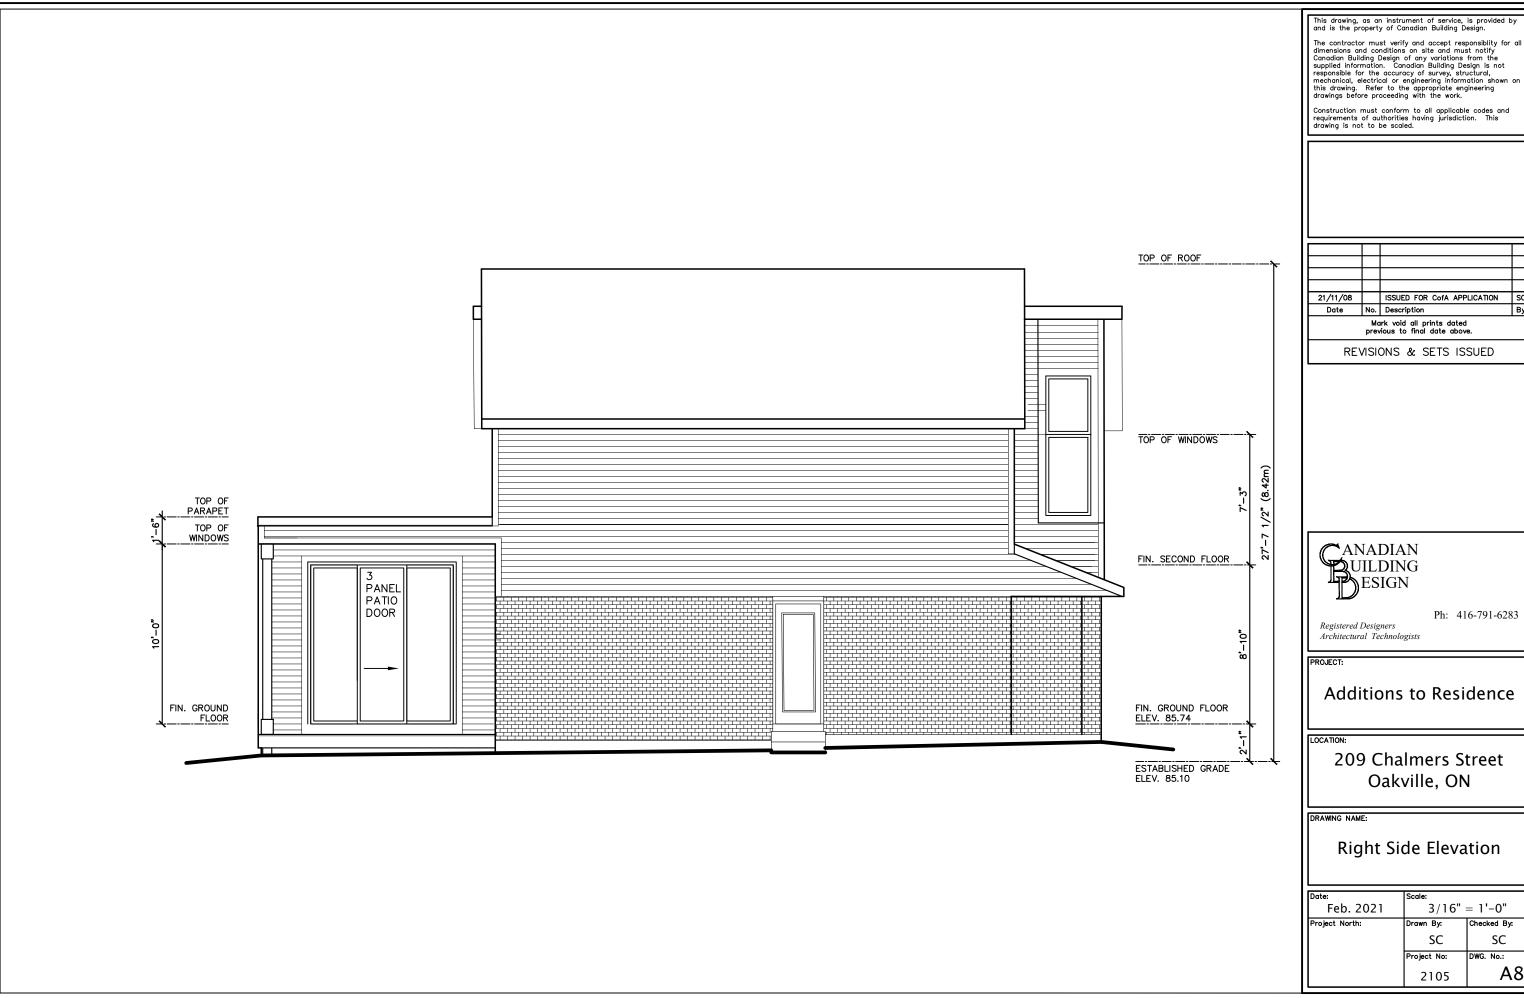

This drawing, as an instrument of service, is provided by and is the property of Canadian Building Design.

The contractor must verify and accept responsibility for all dimensions and conditions on site and must notify Canadian Building Design of any variations from the supplied information. Canadian Building Design is not responsible for the accuracy of survey, structural, mechanical, electrical or engineering information shown on this drawing. Refer to the appropriate engineering drawings before proceeding with the work.

Construction must conform to all applicable codes and requirements of authorities having jurisdiction. This drawing is not to be scaled.

Mark void all prints dated previous to final date above.

REVISIONS & SETS ISSUED

Ph: 416-791-6283

Registered Designers Architectural Technologists

PROJECT

Additions to Residence

LOCATION:

209 Chalmers Street Oakville, ON

DRAWING NA

**Rear Elevation** 

| Date:          | Scale:      |               |  |  |
|----------------|-------------|---------------|--|--|
| Feb. 2021      | 3/16        | 3/16" = 1'-0" |  |  |
| Project North: | Drawn By:   | Checked By:   |  |  |
|                | SC          | SC            |  |  |
|                | Project No: | DWG. No.:     |  |  |
|                | 2105        | A7            |  |  |