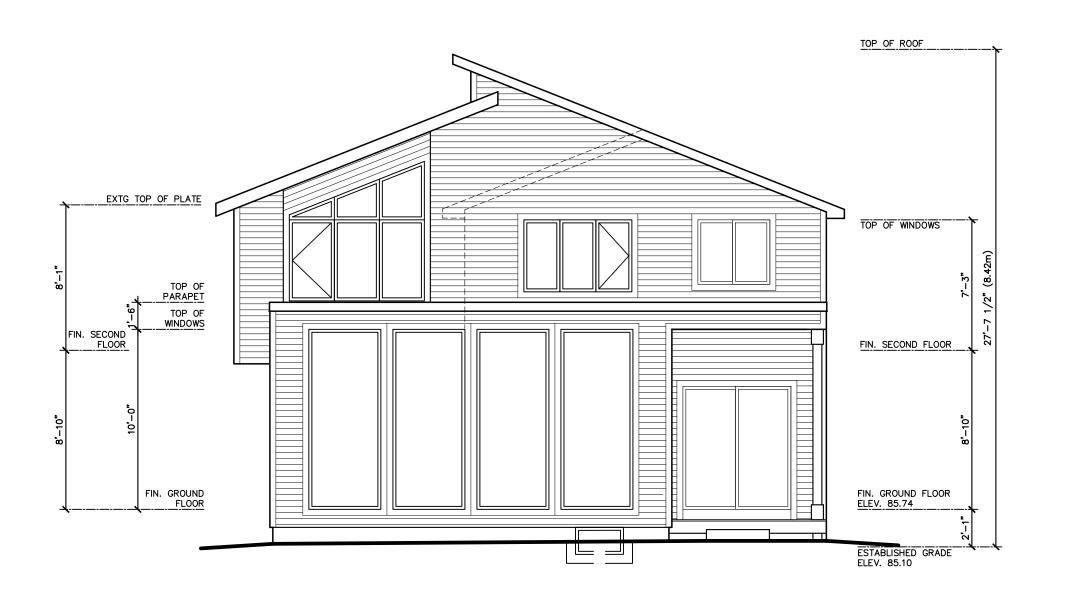

Ph: 416-791-6283

Registered Designers Architectural Technologists

PROJECT

Additions to Residence

LOCATION:

209 Chalmers Street Oakville, ON

DRAWING NA

**Rear Elevation** 

| Date:          | Scale:      |               |  |  |
|----------------|-------------|---------------|--|--|
| Feb. 2021      | 3/16        | 3/16" = 1'-0" |  |  |
| Project North: | Drawn By:   | Checked By:   |  |  |
|                | SC          | SC            |  |  |
|                | Project No: | DWG. No.:     |  |  |
|                | 2105        | A7            |  |  |