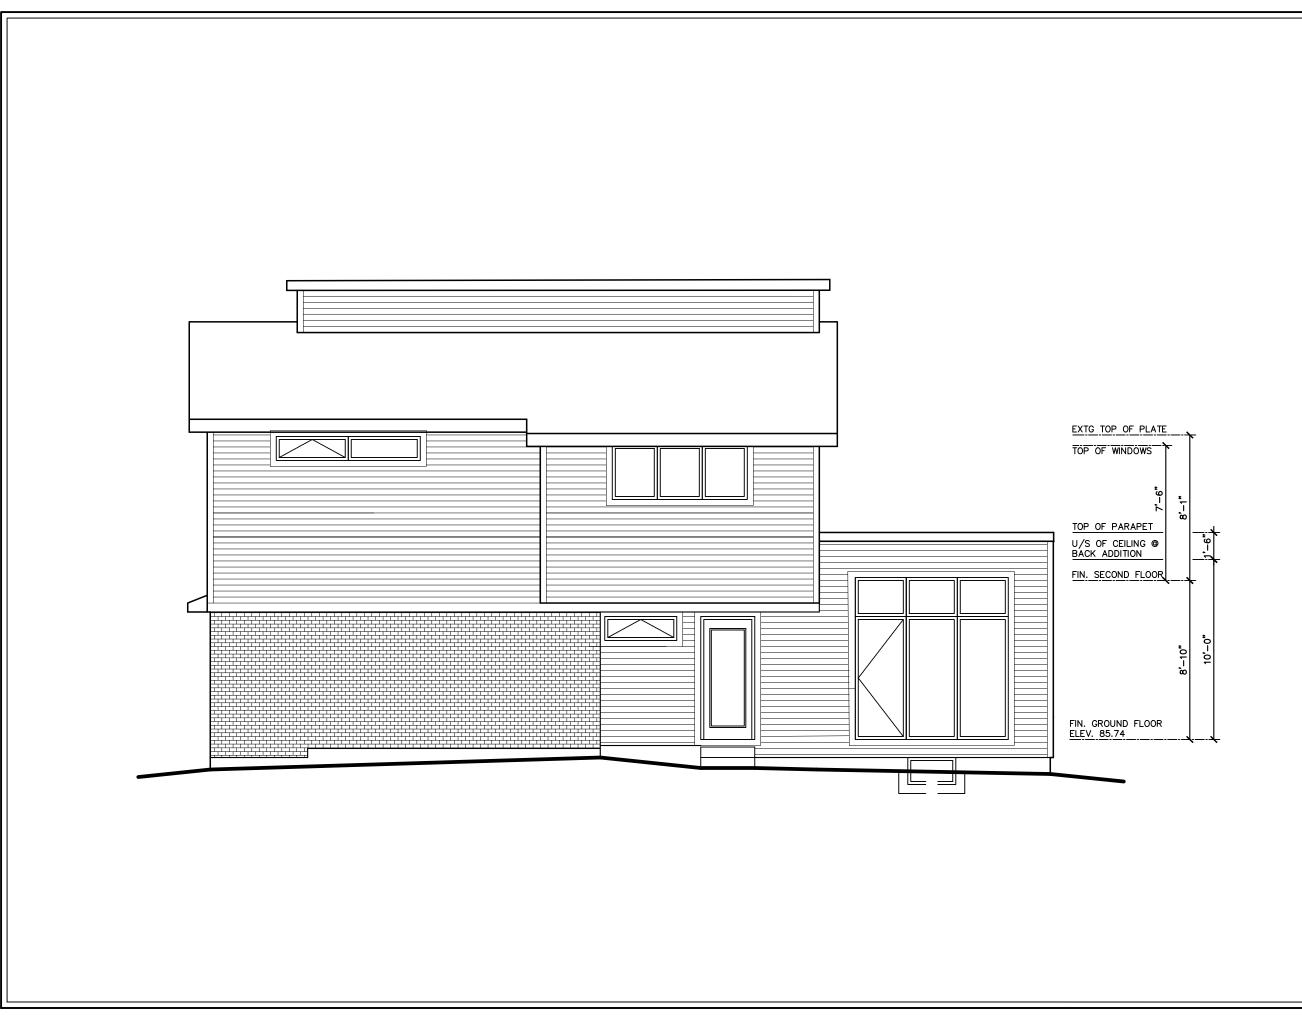

Ph: 416-791-6283

Registered Designers Architectural Technologists

PROJEC

Additions to Residence

LOCATI

209 Chalmers Street Oakville, ON

DRAWING NAM

Left Side Elevation

| Date:          | Scale:      |               |  |  |
|----------------|-------------|---------------|--|--|
| Feb. 2021      | 3/16"       | 3/16" = 1'-0" |  |  |
| Project North: | Drawn By:   | Checked By:   |  |  |
|                | SC          | SC            |  |  |
|                | Project No: | DWG. No.:     |  |  |
|                | 2105        | A6            |  |  |